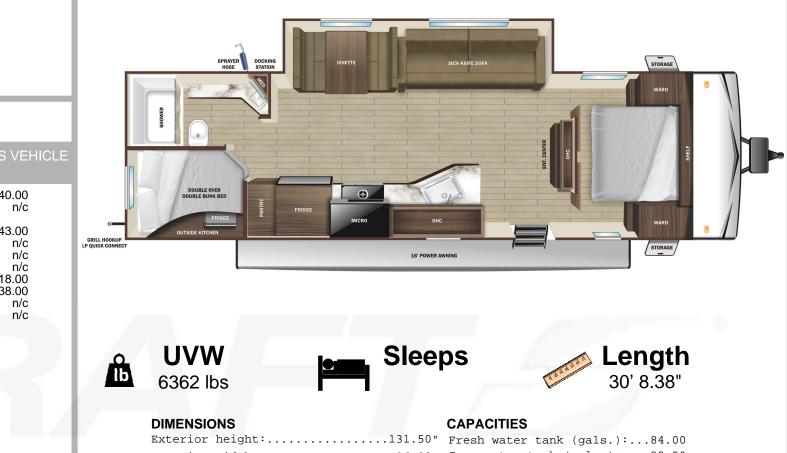

### Manufacturer's Suggested Retail Price \$39,039.00

| Exterior height:                                |  |
|-------------------------------------------------|--|
| Exterior width:                                 |  |
| WEIGHTS                                         |  |
| GVWR:                                           |  |
| GAWR (front):                                   |  |
| GAWR (rear):                                    |  |
| Approx. Gross Cargo Carrying<br>Capacity(GCCC): |  |

| 1 6 9 9 |                                |
|---------|--------------------------------|
|         | Water heater (gals.):6.00      |
| 3500    | Propane (gals.):9              |
| 3500    | Propane (lbs.):40              |
| 7995    | (gals):32.50                   |
|         | Black water/toilet tank        |
| 96.00"  | Gray water tank (gals.):32.50  |
| 131.50" | Fresh water tank (gals.):84.00 |
|         |                                |

## .....1633 SEATING & SLEEPING

205/75R14D

. . . . . . . . . . 205/75R14D