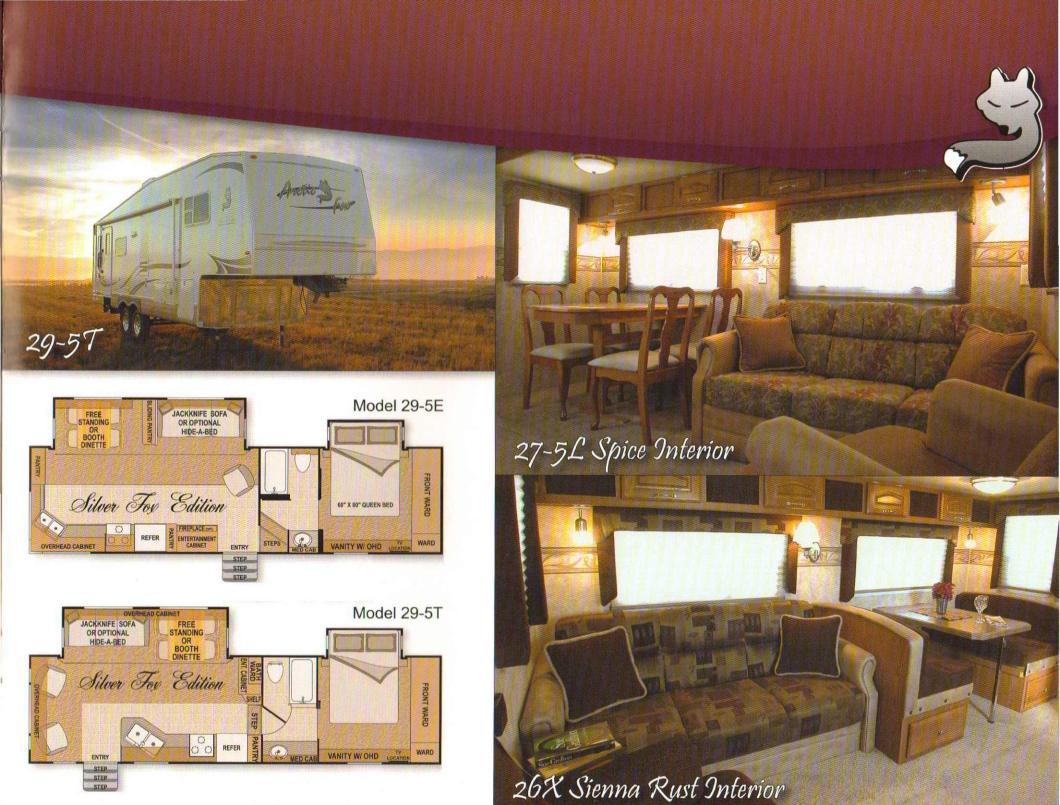

# Arctic Fox 5th Wheel Floor Plans:

# Silver Fox Special Edition:

If you are looking for the ultimate in RV quality and luxury, your search is over. The Silver Fox Special Edition is the perfect blend of functional excellence and residential comfort and elegance. How is this possible? Start with all the value and features of a Silver Fox fifth wheel, and then add all the refinements and amenities you would choose when designing your own custom home.

As you prepare your specialties in the Special Edition galley, enjoy the deep dual stainless steel sink set into a beautiful Solid Surface counter top, the beautiful and durable Mannington floor covering, and other amenities such as a convection microwave oven and the centralized vacuum system. Appreciate the roomy dining table and chairs, the comfortable furniture and deluxe inner spring mattress that ensure your comfort and relaxation. Relax regardless of the time of year with the "All weather coach" insulation, a 35K furnace, and the 15K BTU ducted air conditioning. Take your entertainment on the road with the CD/DVD friendly 5.1 Surround Sound system and the 27" flat screen TV.

Travel in refined style with clean graphics on "Reflections" Hi-Gloss gel coat fiberglass exterior siding and modern aluminum wheels. Stay protected with the standard deluxe patio awning and slide topper awnings that feature "Alum-a-Guard" protective covers. Feel the enhanced towing experience that comes with the 5th Airborne pin box.