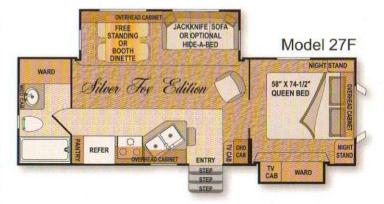

# Arctic Fox Travel Trailer Floor Plans Cont'd:

#### Model 22H

GALLEY

60" X 74-1/2"