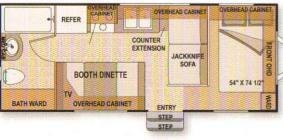

#### Model 19B

BOOTH DINETTE

OVERHEAD CABINET

All Arctic Foxes are equipped with a Charge Wizard battery management system to maximize your battery performance. In addition, all LPG tanks are connected through an auto change-over regulator to switch the supply of propane to a full tank when the first one is emptied.