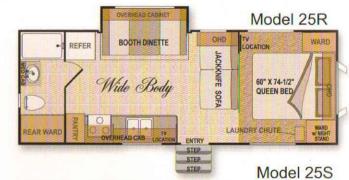

# Analis Spar

SWIVEL CHAIR OPTION Available in the 25R & 25S

#### Model 22H

GALLEY

60" X 74-1/2"