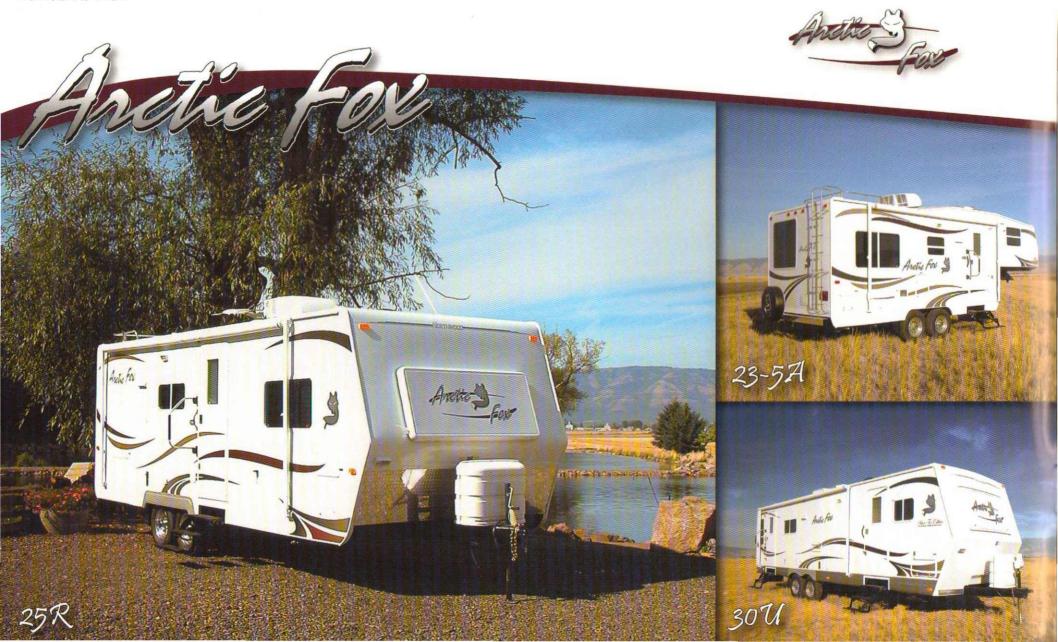

ior:

All Arctic Fox models feature corona treated filon fiberglass exterior siding that looks great and is durable and easy to maintain. The diamond plate front rock guard and rear bumper wrap are tough, attractive and built to last. The Arctic Fox is quality materials and construction from start to finish!

Outside the Fox, you will find sidewall drip rails with oversized drain spouts to project water away from the coach. There are multiple patio lighting placements and you can add an auto scanning satellite receiver and many other convenient options.

Safety:

All Foxes are equipped with large retractable safety entrance handles and retractable non-skid double and triple steps for safe, easy access.

And the Fox also has one of the highest highway safety ratings in the industry today.



Superior Frames:

At first glance, it might seem strange to include a picture of a steel I-Beam in our brochure, but we know that our chassis' are gorgeous! Everything rides on the quality of your chassis and suspension and Northwood builds the best under every Arctic Fox! Look underneath the coach and see for yourself, your family's safety is secure in the Arctic Fox. You'll feel the difference that a quality chassis, larger axles, bigger brakes and all wheel shocks will make

The Arctic Fox will go where others fear to tread!



as you travel down the road or when you get adventurous and take your Fox off-road.

Heavy Guage Structural Steel I-Beam Main Rail

# Four Star Rating:\*

RV Consumer Group has given the Arctic Fox consistent high marks of Value, Reliability and Highway Control