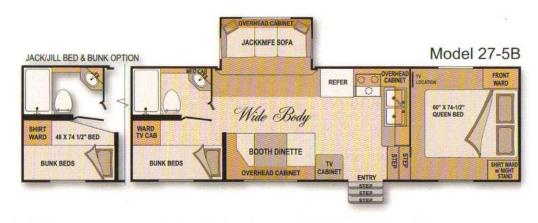

# Arctic Fox Travel Trailer Floor Plans Cont'd:

## Kitchen:

Arctic Fox 5th-Wheels and Travel Trailers offer a spacious galley work area for food preparation. All coaches feature an extra large range with a 22" oven and range hood with overhead light and exhaust fan. All galleys feature a microwave oven and double door gas/electric refrigerators. Sinks are brushed nickel deep double basin models with either a hi-rise faucet or a single lever model with sprayer. Self edge counters are standard, and a free-standing 4 chair dinette is a popular option available in some models. We provide ample storage in overhead cabinets, under counter cabinets, shelves, and drawers. Add the BBQ grill option and you'll feel like you've never left home!