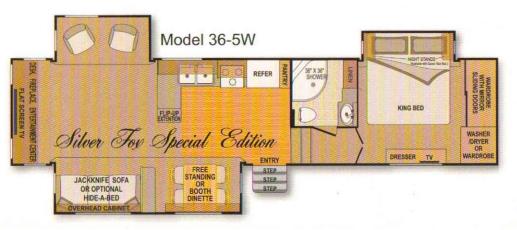

# Silver Fox Special Edition:

If you are looking for the ultimate in RV quality and luxury, your search is over. The Silver Fox Special Edition is the perfect blend of functional excellence and residential comfort and elegance. How is this possible? Start with all the value and features of a Silver Fox fifth wheel, and then add all the refinements and amenities you would choose when designing your own custom home.

As you prepare your specialties in the Special Edition galley, enjoy the deep dual stainless steel sink set into a beautiful Solid Surface counter top, the beautiful and durable Mannington floor covering, and other amenities such as a convection microwave oven and the centralized vacuum system. Appreciate the roomy dining table and chairs, the comfortable furniture and deluxe inner spring mattress that ensure your comfort and relaxation. Relax regardless of the time of year with the "All weather coach" insulation, a 35K furnace, and the 15K BTU ducted air conditioning. Take your entertainment on the road with the CD/DVD friendly 5.1 Surround Sound system and the 27" flat screen TV.

Travel in refined style with clean graphics on "Reflections" Hi-Gloss gel coat fiberglass exterior siding and modern aluminum wheels. Stay protected with the standard deluxe patio awning and slide topper awnings that feature "Alum-a-Guard" protective covers. Feel the enhanced towing experience that comes with the 5th Airborne pin box.