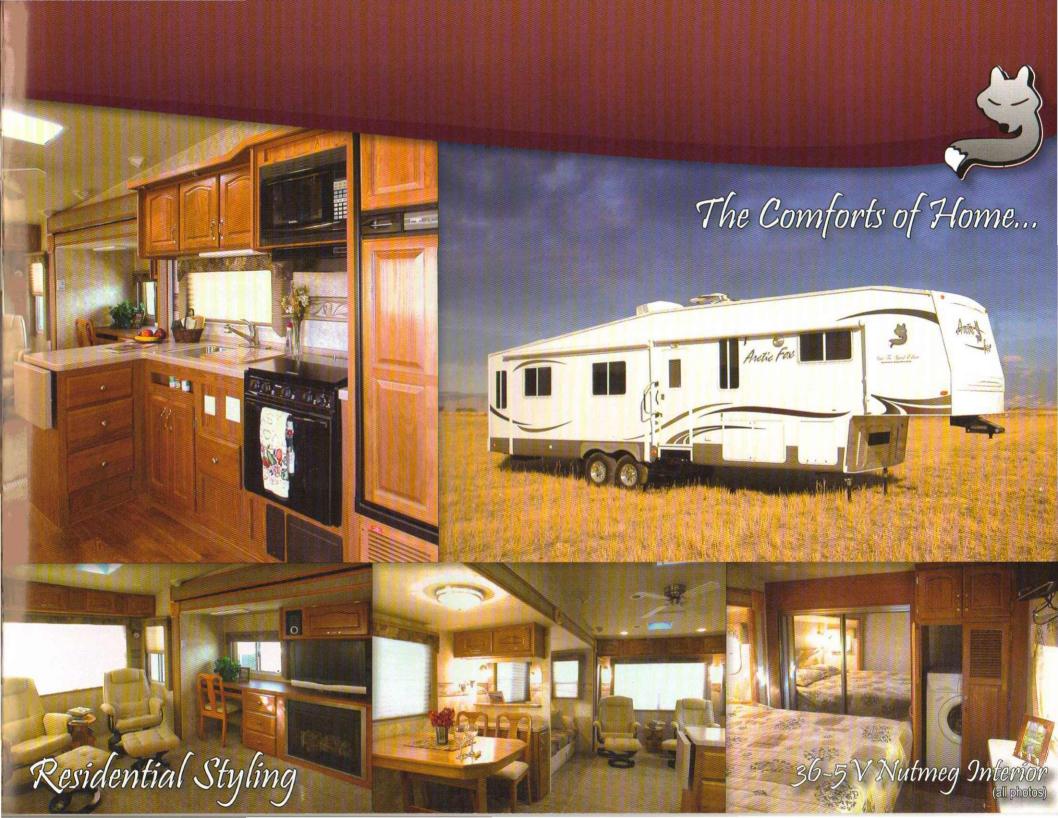

# Silver Fox Special Edition:

If you are looking for the ultimate in RV quality and luxury, your search is over. The Silver Fox Special Edition is the perfect blend of functional excellence and residential comfort and elegance. How is this possible? Start with all the value and features of a Silver Fox fifth wheel, and then add all the refinements and amenities you would choose when designing your own custom home.

As you prepare your specialties in the Special Edition galley, enjoy the deep dual stainless steel sink set into a beautiful Solid Surface counter top, the beautiful and durable Mannington floor covering, and other amenities such as a convection microwave oven and the centralized vacuum system. Appreciate the roomy dining table and chairs, the comfortable furniture and deluxe inner spring mattress that ensure your comfort and relaxation. Relax regardless of the time of year with the "All weather coach" insulation, a 35K furnace, and the 15K BTU ducted air conditioning. Take your entertainment on the road with the CD/DVD friendly 5.1 Surround Sound system and the 27" flat screen TV.