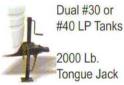

All Northwood travel Trailers include dual battery racks that are welded directly to the frame. Travel trailers include a large capacity, dual LPG tank rack that is conveniently located at the trailer tongue for quick access.

Cast Iron Manifold:

We nest our LP gas manifold line within the chassis

structure to protect it from damage. We use large

dimension pipe to improve gas flow to all appliances. We

also use brass fittings to attach appliance feed lines to

the manifold All of these considerations make our gas

supply system extremely durable and problem free. LP