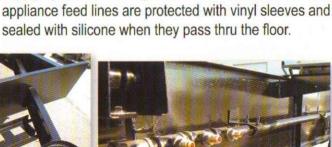

Cast Iron Manifold:

We nest our LP gas manifold line within the chassis

structure to protect it from damage. We use large

dimension pipe to improve gas flow to all appliances. We

also use brass fittings to attach appliance feed lines to

the manifold All of these considerations make our gas

supply system extremely durable and problem free. LP