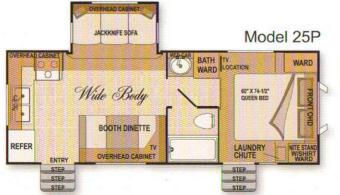

dard with R-18 insulation in the roof and R-7 insulation in the walls. Thermal pane windows are also available and all Foxes come standard with 80/20 tinted windows. These windows keep you cool, provide privacy, and protect your furnishings from harmful UV rays. All this insulation also makes Arctic Fox the perfect choice for hot southern climates.

#### Model 19B



BOOTH DINETTE

OVERHEAD CABINET

All Arctic Foxes are equipped with a Charge Wizard battery management system to maximize your battery performance. In addition, all LPG tanks are connected through an auto change-over regulator to switch the supply of propane to a full tank when the first one is emptied.

# Analis Spar



SWIVEL CHAIR OPTION Available in the 25R & 25S





# Model 22GQ

#### Model 22H



GALLEY

60" X 74-1/2"







#### Construction:

The Arctic Fox is Built Right! Whether it's materials like our one piece heavy gauge roof membrane, our corona treated filon fiberglass exterior siding, our DynaLock engineered plywood decking, our thick aluminum wall framing, or our construction grade dimensional lumber, we use only top quality materials in the Arctic Fox, the Silver Fox and the Special Edition.

We assemble our coaches using the best proven construction methods and processes too. Our laminated walls use fully welded aluminum frames (not spot welded) with solid block foam insulation. Our custom cabinet production uses face frame construction & real plywood shelving. You'll find no chip board in an Arctic Fox.







Northwood never cuts corners in their plumbing installation either. You'll find f