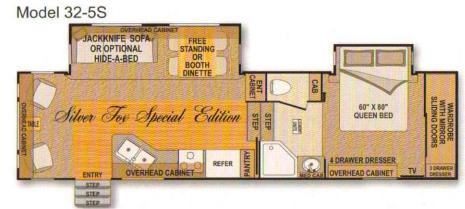

# Silver Fox Special Edition:

If you are looking for the ultimate in RV quality and luxury, your search is over. The Silver Fox Special Edition is the perfect blend of functional excellence and residential comfort and elegance. How is this possible? Start with all the value and features of a Silver Fox fifth wheel, and then add all the refinements and amenities you would choose when designing your own custom home.

As you prepare your specialties in the Special Edition galley, enjoy the deep dual stainless steel sink set into a beautiful Solid Surface counter top, the beautiful and durable Mannington floor covering, and other amenities such as a convection microwave oven and the centralized vacuum system. Appreciate the roomy dining table and chairs, the comfortable furniture and deluxe inner spring mattress that ensure your comfort and relaxation. Relax regardless of the time of year with the "All weather coach" insulation, a 35K furnace, and the 15K BTU ducted air conditioning. Take your entertainment on the road with the CD/DVD friendly 5.1 Surround Sound system and the 27" flat screen TV.

Travel in refined style with clean graphics on "Reflections" Hi-Gloss gel coat fiberglass exterior siding and modern aluminum wheels. Stay protected with the standard deluxe patio awning and slide topper awnings that feature "Alum-a-Guard" protective covers. Feel the enhanced towing experience that comes with the 5th Airborne pin box.