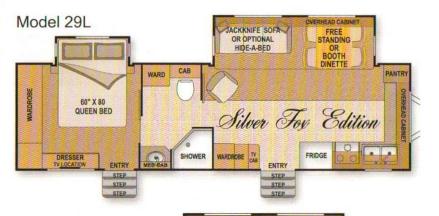

ude molded fiberglass front and rear end caps. The Arctic Fox is quality materials and construction from start to finish!







# Arctic Fox Travel Trailer Floor Plans Cont'd:

### Features:

Every Arctic Fox includes a quick winterization system, all wheel brakes, black tank flush system, abundant lighting placements, numerous electrical outlets, and ducted heating & cooling in most models.

#### The Arctic Fox truly is feature rich!

Other features/options include: Quick Recovery DSI Gas/Electric Water Heater, Solar Panels, Generator, Pantry Storage Rack, High Rise Kitchen Faucet, Flat Panel TV, Auto Scanning Satellite Receiver ... and outside the coach, Sidewall Drip Rails with oversized drain spouts to project water away from the coach, Multiple Lighting Placements, and much more...







STANDING

OR OPTIONAL

HIDE-A-BED

Model 30U

TV WARDBOBE







# In Every Arctic Fox:

#### **Standard Arctic Fox Features:**

- Aluminum Wheels
- · Large Exterior Entry Assist Handle
- Tinted Windows 80 / 20
- · Shock Absorbers on All Four Wheels
- Stabilizing Jacks
- Roof Rack and Ladder
- Solid Oak Cathedral Arched Cabinet Doors
- Solid Oak Drawer Faces
- Deluxe Slideout Flange Treatment (slide models)
- Upgraded Interior Fabrics and Styling
- Upgraded Sofa's and Chairs (Applicable Models)
- Upgraded Décor Light Fixtures
- Pleated Privacy / Night Shades
- Designer Window Valances and Lambrequins
- Fantastic Fan
- · Galley Skylight with Shade
- Porcelain Toilet with Foot Pedal Flush
- Bath Skylight
- Retractable Shower Screen
- Upgrade Mattress
- · Designer Bedspread with Pillow