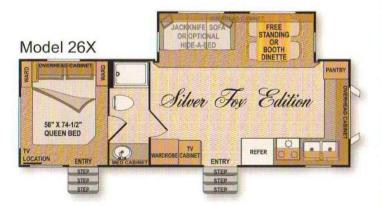

ailable in the 25R & 25S





# Model 22GQ

#### Model 22H



GALLEY

60" X 74-1/2"







#### Construction:

The Arctic Fox is Built Right! Whether it's materials like our one piece heavy gauge roof membrane, our corona treated filon fiberglass exterior siding, our DynaLock engineered plywood decking, our thick aluminum wall framing, or our construction grade dimensional lumber, we use only top quality materials in the Arctic Fox, the Silver Fox and the Special Edition.

We assemble our coaches using the best proven construction methods and processes too. Our laminated walls use fully welded aluminum frames (not spot welded) with solid block foam insulation. Our custom cabinet production uses face frame construction & real plywood shelving. You'll find no chip board in an Arctic Fox.







Northwood never cuts corners in their plumbing installation either. You'll find full 1½ inch drain lines, freeze resistant supply lines, and even a quick semi-automatic winterization system.

Our Northwood roof truss system bonds exterior plywood decking to the trusses as a unified structure that is amazingly strong yet light weight. On smaller Arctic Fox models, the diamond plate front rockguard and rear bumper wrap are tough, attractive and built to last. Larger models include molded fiberglass front and rear end caps. The Arctic Fox is quality materials and construction from start to finish!







# Arctic Fox Travel Trailer Floor Plans Cont'd:

### Features:

Every Arctic Fox includes a quick winterization system, all wheel brakes, black tank flush system, abundant lighting placem