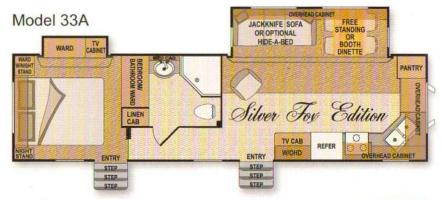

ity materials and construction from start to finish!







# Arctic Fox Travel Trailer Floor Plans Cont'd:

### Features:

Every Arctic Fox includes a quick winterization system, all wheel brakes, black tank flush system, abundant lighting placements, numerous electrical outlets, and ducted heating & cooling in most models.

#### The Arctic Fox truly is feature rich!

Other features/options include: Quick Recovery DSI Gas/Electric Water Heater, Solar Panels, Generator, Pantry Storage Rack, High Rise Kitchen Faucet, Flat Panel TV, Auto Scanning Satellite Receiver ... and outside the coach, Sidewall Drip Rails with oversized drain spouts to project water away from the coach, Multiple Lighting Placements, and much more...







STANDING

OR OPTIONAL

HIDE-A-BED

Model 30U

TV WARDBOBE







# In Every Arctic Fox:

#### **Standard Arctic Fox Features:**

- Aluminum Wheels
- · Large Exterior Entry Assist Handle
- Tinted Windows 80 / 20
- · Shock Absorbers on All Four Wheels
- Stabilizing Jacks
- Roof Rack and Ladder
- Solid Oak Cathedral Arched Cabinet Doors
- Solid Oak Drawer Faces
- Deluxe Slideout Flange Treatment (slide models)
- Upgraded Interior Fabrics and Styling
- Upgraded Sofa's and Chairs (Applicable Models)
- Upgraded Décor Light Fixtures
- Pleated Privacy / Night Shades
- Designer Window Valances and Lambrequins
- Fantastic Fan
- · Galley Skylight with Shade
- Porcelain Toilet with Foot Pedal Flush
- Bath Skylight
- Retractable Shower Screen
- Upgrade Mattress
- · Designer Bedspread with Pillow Shams
- Brushed Nickel Double Basin Sink
- Recessed Polymer Sink Cove