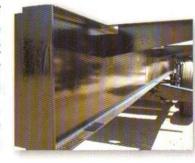

Superior Frames:

At first glance, it might seem strange to include a picture of a steel I-Beam in our brochure, but we know that our chassis' are gorgeous! Everything rides on the quality of your chassis and suspension and Northwood builds the best under every Arctic Fox! Look underneath the coach and see for yourself, your family's safety is secure in the Arctic Fox. You'll feel the difference that a quality chassis, larger axles, bigger brakes and all wheel shocks will make

The Arctic Fox will go where others fear to tread!

as you travel down the road or when you get adventurous and take your Fox off-road.

Heavy Guage Structural Steel I-Beam Main Rail

## Structural Steel:

All Northwood 5th Wheels & Travel Trailers are built with structural steel main rails of I-beam or C-channel. The full length main rails and full width cross members insure a solid structure for easier towing and a quality feeling structure under foot. Each chassis also include Z cross members for additional strength.

We design and build our own chassis to guarantee quality and excellent driveability. We use only top quality Rustoleum finish to prevent rust, and also double prime our welds for added protection.