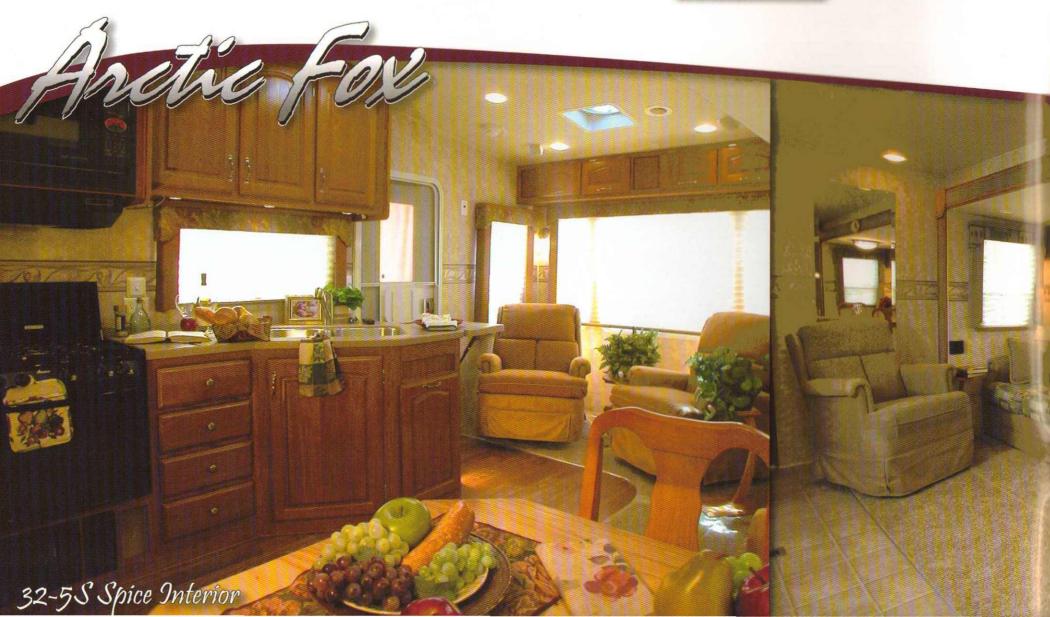

## Kitchen:

Arctic Fox 5th-Wheels and Travel Trailers offer a spacious galley work area for food preparation. All coaches feature an extra large range with a 22" oven and range hood with overhead light and exhaust fan. All galleys feature a microwave oven and double door gas/electric refrigerators. Sinks are brushed nickel deep double basin models with either a hi-rise faucet or a single lever model with sprayer. Self edge counters are standard, and a free-standing 4 chair dinette is a popular option available in some models. We provide ample storage in overhead cabinets, under counter cabinets, shelves, and drawers. Add the BBQ grill option and you'll feel like you've never left home!