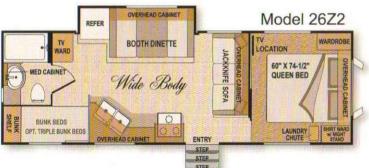

lable in the 25R & 25S





# Model 22GQ

#### Model 22H



GALLEY

60" X 74-1/2"







#### Construction:

The Arctic Fox is Built Right! Whether it's materials like our one piece heavy gauge roof membrane, our corona treated filon fiberglass exterior siding, our DynaLock engineered plywood decking, our thick aluminum wall framing, or our construction grade dimensional lumber, we use only top quality materials in the Arctic Fox, the Silver Fox and the Special Edition.

We assemble our coaches using the best proven construction methods and processes too. Our laminated walls use fully welded aluminum frames (not spot welded) with solid block foam insulation. Our custom cabinet production uses face frame construction & real plywood shelving. You'll find no chip board in an Arctic Fox.







Northwood never cuts corners in their plumbing installation either. You'll find full 1½ inch drain lines, freeze resistant supply lines, and even a quick semi-automatic winterization system.

Our Northwood roof truss system bonds exterior plywood decking to the trusses as a unified structure that is amazingly strong yet light weight. On smaller Arctic Fox models, the diamond plate front rockguard and rear bumper wrap are tough, attractive and built to last. Larger models include molded fiberglass front and rear end caps. The Arctic Fox is quality materials and construction from start to finish!







# Arctic Fox Travel Trailer Floor Plans Cont'd:

### Features:

Every Arctic Fox includes a quick winterization system, all wheel brakes, black tank flush system, abundant lighting placemen