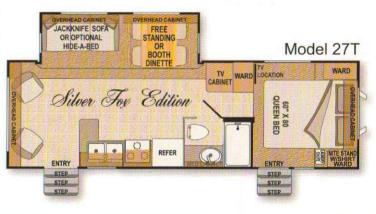

rames (not spot welded) with solid block foam insulation. Our custom cabinet production uses face frame construction & real plywood shelving. You'll find no chip board in an Arctic Fox.







Northwood never cuts corners in their plumbing installation either. You'll find full 1½ inch drain lines, freeze resistant supply lines, and even a quick semi-automatic winterization system.

Our Northwood roof truss system bonds exterior plywood decking to the trusses as a unified structure that is amazingly strong yet light weight. On smaller Arctic Fox models, the diamond plate front rockguard and rear bumper wrap are tough, attractive and built to last. Larger models include molded fiberglass front and rear end caps. The Arctic Fox is quality materials and construction from start to finish!







# Arctic Fox Travel Trailer Floor Plans Cont'd:

### Features:

Every Arctic Fox includes a quick winterization system, all wheel brakes, black tank flush system, abundant lighting placements, numerous electrical outlets, and ducted heating & cooling in most models.

#### The Arctic Fox truly is feature rich!

Other features/options include: Quick Recovery DSI Gas/Electric Water Heater, Solar Panels, Generator, Pantry Storage Rack, High Rise Kitchen Faucet, Flat Panel TV, Auto Scanning Satellite Receiver ... and outside the coach, Sidewall Drip Rails with oversized drain spouts to project water away from the coach, Multiple Lighting Placements, and much more...







STANDING

OR OPTIONAL

HIDE-A-BED

Model 30U

TV WARDBOBE







# In Every Arctic Fox:

#### **Standard Arctic Fox Featu