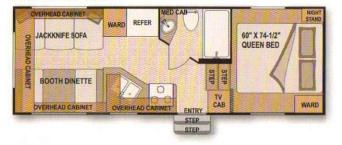

# Arctic Fox Travel Trailer Floor Plans:

#### Model 19B

BOOTH DINETTE

OVERHEAD CABINET

All Arctic Foxes are equipped with a Charge Wizard battery management system to maximize your battery performance. In addition, all LPG tanks are connected through an auto change-over regulator to switch the supply of propane to a full tank when the first one is emptied.