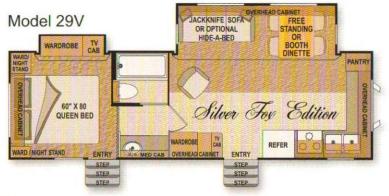

quality materials and construction from start to finish!







# Arctic Fox Travel Trailer Floor Plans Cont'd:

### Features:

Every Arctic Fox includes a quick winterization system, all wheel brakes, black tank flush system, abundant lighting placements, numerous electrical outlets, and ducted heating & cooling in most models.

#### The Arctic Fox truly is feature rich!

Other features/options include: Quick Recovery DSI Gas/Electric Water Heater, Solar Panels, Generator, Pantry Storage Rack, High Rise Kitchen Faucet, Flat Panel TV, Auto Scanning Satellite Receiver ... and outside the coach, Sidewall Drip Rails with oversized drain spouts to project water away from the coach, Multiple Lighting Placements, and much more...







STANDING

OR OPTIONAL

HIDE-A-BED

Model 30U

TV WARDBOBE







# In Every Arctic Fox:

#### **Standard Arctic Fox Features:**

- Aluminum Wheels
- · Large Exterior Entry Assist Handle
- Tinted Windows 80 / 20
- · Shock Absorbers on All Four Wheels
- Stabilizing Jacks
- Roof Rack and Ladder
- Solid Oak Cathedral Arched Cabinet Doors
- Solid Oak Drawer Faces
- Deluxe Slideout Flange Treatment (slide models)
- Upgraded Interior Fabrics and Styling
- Upgraded Sofa's and Chairs (Applicable Models)
- Upgraded Décor Light Fixtures
- Pleated Privacy / Night Shades
- Designer Window Valances and Lambrequins
- Fantastic Fan
- · Galley Skylight with Shade
- Porcelain Toilet with Foot Pedal Flush
- Bath Skylight
- Retractable Shower Screen
- Upgrade Mattress
- · Designer Bedspread with Pillow Shams
- Brushed Nickel Double Basin Sink
- Recessed Polymer Sink