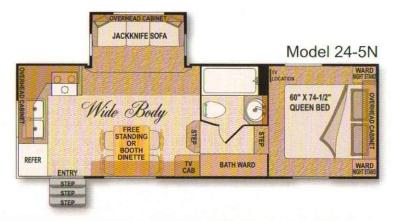

eels and Travel Trailers offer a spacious galley work area for food preparation. All coaches feature an extra large range with a 22" oven and range hood with overhead light and exhaust fan. All galleys feature a microwave oven and double door gas/electric refrigerators. Sinks are brushed nickel deep double basin models with either a hi-rise faucet or a single lever model with sprayer. Self edge counters are standard, and a free-standing 4 chair dinette is a popular option available in some models. We provide ample storage in overhead cabinets, under counter cabinets, shelves, and drawers. Add the BBQ grill option and you'll feel like you've never left home!

Whether you're hunting, camping, working or adventuring, you'll find every floor plan is innovative, practical and comfortable.











# Anathe For

# Silver Fox Special Edition:

If you are looking for the ultimate in RV quality and luxury, your search is over. The Silver Fox Special Edition is the perfect blend of functional excellence and residential comfort and elegance. How is this possible? Start with all the value and features of a Silver Fox fifth wheel, and then add all the refinements and amenities you would choose when designing your own custom home.

As you prepare your specialties in the Special Edition galley, enjoy the deep dual stainless steel sink set into a beautiful Solid Surface counter top, the beautiful and durable Mannington floor covering, and other amenities such as a convection microwave oven and the centralized vacuum system. Appreciate the roomy dining table and chairs, the comfortable fu