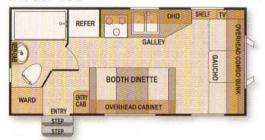

## Slide Rooms:

Super slide models come with a jackknife sofa or optional hide-a-bed and a booth dinette that converts into an additional sleeping area or you can choose a free standing 4 chair dinette.

## Kitchen:

Arctic Fox 5th-Wheels and Travel Trailers offer a spacious galley work area for food preparation. All coaches feature an extra large range with a 22" oven and range hood with overhead light and exhaust fan. All galleys feature a microwave oven and double door gas/electric refrigerators. Sinks are brushed nickel deep double basin models with either a hi-rise faucet or a single lever model with sprayer. Self edge counters are standard, and a free-standing 4 chair dinette is a popular option available in some models. We provide ample storage in overhead cabinets, under counter cabinets, shelves, and drawers. Add the BBQ grill option and you'll feel like you've never left home!