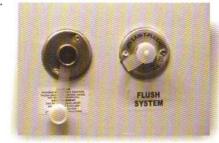

### Convenient:

The built in black tank flush system is simple to use and makes maintenance of the waste holding tank quick and easy. The Arctic Fox is designed with your convenience in mind.

# Built-in Black Water Flush System Standard In All Models