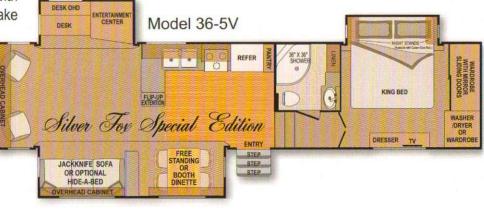

# Silver Fox Special Edition:

If you are looking for the ultimate in RV quality and luxury, your search is over. The Silver Fox Special Edition is the perfect blend of functional excellence and residential comfort and elegance. How is this possible? Start with all the value and features of a Silver Fox fifth wheel, and then add all the refinements and amenities you would choose when designing your own custom home.

As you prepare your specialties in the Special Edition galley, enjoy the deep dual stainless steel sink set into a beautiful Solid Surface counter top, the beautiful and durable Mannington floor covering, and other amenities such as a convection microwave oven and the centralized vacuum system. Appreciate the roomy dining table and chairs, the comfortable furniture and deluxe inner spring mattress that ensure your comfort and relaxation. Relax regardless of the time of year with the "All weather coach" insulation, a 35K furnace, and the 15K BTU ducted air conditioning. Take your entertainment on the road with the CD/DVD friendly 5.1 Surround Sound system and the 27" flat screen TV.

Travel in refined style with clean graphics on "Reflections" Hi-Gloss gel coat fiberglass exterior siding and modern aluminum wheels. Stay protected with the standard deluxe patio awning and slide topper awnings that feature "Alum-a-Guard" protective covers. Feel the enhanced towing experience that comes with the 5th Airborne pin box.