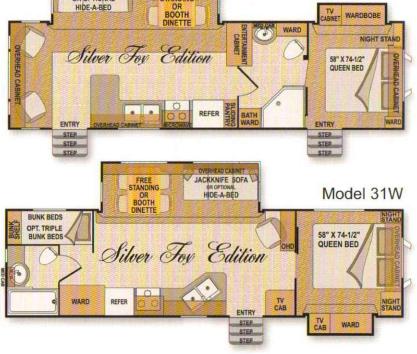

# Arctic Fox Travel Trailer Floor Plans Cont'd:

STANDING

OR OPTIONAL

HIDE-A-BED

Model 30U

TV WARDBOBE