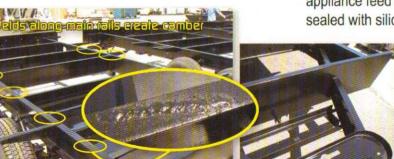

## Camber Welds:

Special welds are applied along the top of the main rails to create camber. Our cambered frame has greater load carrying capabilities than others. Our chassis functions in the same way as a pre-stressed structural beam. The Arctic Fox won't sag like the competitors models under full load weight - even after many years of service.