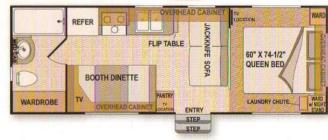

big seller in cold northern climates. All Foxes come standard with R-18 insulation in the roof and R-7 insulation in the walls. Thermal pane windows are also available and all Foxes come standard with 80/20 tinted windows. These windows keep you cool, provide privacy, and protect your furnishings from harmful UV rays. All this insulation also makes Arctic Fox the perfect choice for hot southern climates.

#### Model 19B



BOOTH DINETTE

OVERHEAD CABINET

All Arctic Foxes are equipped with a Charge Wizard battery management system to maximize your battery performance. In addition, all LPG tanks are connected through an auto change-over regulator to switch the supply of propane to a full tank when the first one is emptied.

# Analis Spar



SWIVEL CHAIR OPTION Available in the 25R & 25S





# Model 22GQ

#### Model 22H



GALLEY

60" X 74-1/2"







#### Construction:

The Arctic Fox is Built Right! Whether it's materials like our one piece heavy gauge roof membrane, our corona treated filon fiberglass exterior siding, our DynaLock engineered plywood decking, our thick aluminum wall framing, or our construction grade dimensional lumber, we use only top quality materials in the Arctic Fox, the Silver Fox and the Special Edition.

We assemble our coaches using the best proven construction methods and processes too. Our laminated walls use fully welded aluminum frames (not spot welded) with solid block foam insulation. Our custom cabinet production uses face frame construction & real plywood shelving. You'll find no chip board in an Arctic Fox.







Northwood never cuts cor