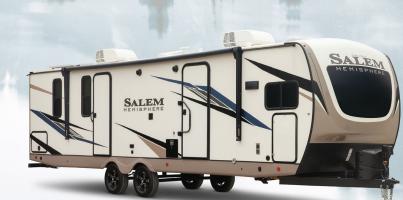

# **HYPER-LYTE TRAVEL TRAILERS**

20BHHL

UVW: 5,593 lb. • Length: 26' 0"



Shown in Monterey Decor









270FKS

UVW: 7,818 lb. • Length: 33' 9"



270FKS

271RL

UVW: 7,738 lb. • Length: 34' 7"



314BUD

UVW: 8,583 lb. • Length: 39' 3"







22RBHL

UVW: 5,413 lb. • Length: 27' 11"

















Shown in Cafe Decor — Pictured with Optional Free-Standing Dinette

## FIFTH WHEELS









## **ELITE SERIES FIFTH WHEELS**



### **ELITE FIFTH WHEEL SERIES**

#### **UPGRADED OPTIONS PACKAGE**

- High Rise Faucet with Pull Out Sprayer Spare Tire & Carrier
- Exterior Ladder
- Ceiling Paddle Fan with Light & Wall Switch
- 15,000 A/C Ducted with Quick Cool
- Washer/Dryer Prep with 50 Amp Service & Wire/Brace For 2nd A/C
- Ivory Performance Colored Exterior Fiberglass with Smoked Quartz Metallic Accents
- 10 Gal. Gas/Elec. DSI Water Heater
- Central Switch Center

#### VIP PACKAGE

- Power Mini-Max Fan In Kitchen
- Luxurious Solid Surface Kitchen Countertops
- Designer's Choice Bedding Package & Headboard
- 1.7 cu. ft. Over-the-range 30" Residential Microwave
- Panoramic Tinted