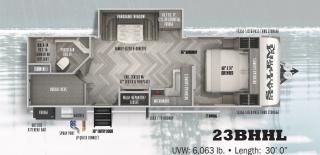

### HYPER-LYTE

#### **UPGRADED OPTIONS PACKAGE**

- Tri-Fold Sleeper Sofa or Theater Sofa (20BHHL, 23BHHL: Jiffy Sofa with Oversized U-Shaped Dinette)
- Black-Accented Upgraded Aluminum Wheels
- Spare Tire & Carrier
- Outside Shower
- Ivory Performance Colored Exterior Fiberglass with Smoked Quartz Metallic Accents
- Central Switch Center

#### VIP PACKAGE

- XL Max-Tint Panoramic Windows in Main Slide
- 12V Heat Pads on All Holding Tanks
- · High Rise Faucet with Pull Out Sprayer
- Recessed Glass Stove Top Cover
- Midnight Glass Range Hood
- Midnight Glass Microwave
- Back-up Camera and Roof-Mounted Solar Panel Prep
- Designer's Choice Luxury Comforter
- 32" LED TV w/ Bluetooth CD/DVD/FM/USB Player & Bar Speakers
- Friction Door Hinge
- Porcelain Toilet
- Baggage Door Magnets & Easy Pull Slam Latches
- LED Awning, Marker & Tail Lights
- Step Above Aluminum Entry Steps (Main Entry Door)
- Power Tongue Jack with LED Docking Light