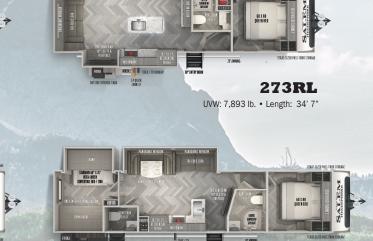

# **HYPER-LYTE TRAVEL TRAILERS**

20BHHL

UVW: 5,593 lb. • Length: 26' 0"



Shown in Monterey Decor









270FKS

UVW: 7,818 lb. • Length: 33' 9"



270FKS

271RL

UVW: 7,738 lb. • Length: 34' 7"



314BUD

UVW: 8,583 lb. • Length: 39' 3"







22RBHL

UVW: 5,413 lb. • Length: 27' 11"

















Shown in Cafe Decor — Pictured with Optional Free-Standing Dinette

## FIFTH WHEELS









## **ELITE SERIES FIFTH WHEELS**



### **ELITE FIFTH WHEEL SERIES**

#### **UPGRADED OPTIONS PACKAGE**

- High Rise Faucet with Pull Out Sprayer Spare Tire & Carrier
- Exterior Ladder
- Ceiling Paddle Fan with Light & Wall Switch
- 15,000 A/C Ducted with Quick Cool
- Washer/Dryer Prep with 50 Amp Service & Wire/Brace For 2nd A/C
- Ivory Performance Colored Exterior Fiberglass with Smoked Quartz Metallic Accents
- 10 Gal. Gas/Elec. DSI Water Heater
- Central Switch Center

#### VIP PACKAGE

- Power Mini-Max Fan In Kitchen
- Luxurious Solid Surface Kitchen Countertops
- Designer's Choice Bedding Package & Headboard
- 1.7 cu. ft. Over-th