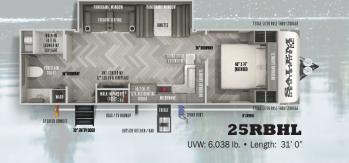

## **ELITE SERIES FIFTH WHEELS**

### **ELITE FIFTH WHEEL SERIES**

#### **UPGRADED OPTIONS PACKAGE**

- High Rise Faucet with Pull Out Sprayer Spare Tire & Carrier
- Exterior Ladder
- Ceiling Paddle Fan with Light & Wall Switch
- 15,000 A/C Ducted with Quick Cool
- Washer/Dryer Prep with 50 Amp Service & Wire/Brace For 2nd A/C
- Ivory Performance Colored Exterior Fiberglass with Smoked Quartz Metallic Accents
- 10 Gal. Gas/Elec. DSI Water Heater
- Central Switch Center

#### VIP PACKAGE

- Power Mini-Max Fan In Kitchen
- Luxurious Solid Surface Kitchen Countertops
- Designer's Choice Bedding Package & Headboard
- 1.7 cu. ft. Over-the-range 30" Residential Microwave
- Panoramic Tinted Safety Glass Windows Throughout
- Residential Gas Cooktop W/ Built in Oven & LED Lit Knobs
- King Wi-Fi Router/ Range Extender72" x 80" Residential King Mattress
- 12V Heat Pads On All Holding Tanks
- 30" Entry Door W/ Strut-Assist Easy Lift Entry Steps
- Porcelain Toilet