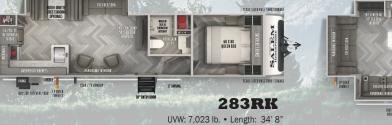

# **HYPER-LYTE TRAVEL TRAILERS**

20BHHL

UVW: 5,593 lb. • Length: 26' 0"



Shown in Monterey Decor









270FKS

UVW: 7,818 lb. • Length: 33' 9"



270FKS

271RL

UVW: 7,738 lb. • Length: 34' 7"



314BUD

UVW: 8,583 lb. • Length: 39' 3"







22RBHL

UVW: 5,413 lb. • Length: 27' 11"

















Shown in Cafe Decor — Pictured with Optional Free-Standing Dinette

## FIFTH WHEELS









## **ELITE SERIES FIFTH WHEELS**



### **ELITE FIFTH WHEEL SERIES**

#### **UPGRADED OPTIONS PACKAGE**

- High Rise Faucet with Pull Out Sprayer Spare Tire & Carrier
- Exterior Ladder
- Ceiling Paddle Fan with Light & Wall Switch
- 15,000 A/C Ducted with Quick Cool
- Washer/Dryer Prep with 50 Amp Service & Wire/Brace For 2nd A/C
- Ivory Performance Colored Exterior Fiberglass with Smoked Quartz Metallic Accents
- 10 Gal. Gas/Elec. DSI Water Heater
- Central Switch Center

#### VIP PACKAGE

- Power Min