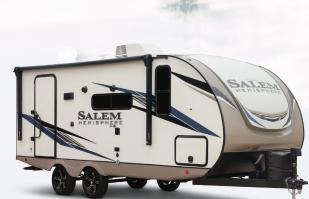

# **HYPER-LYTE TRAVEL TRAILERS**

20BHHL

UVW: 5,593 lb. • Length: 26' 0"



Shown in Monterey Decor









270FKS

UVW: 7,818 lb. • Length: 33' 9"



270FKS

271RL

UVW: 7,738 lb. • Length: 34' 7"



314BUD

UVW: 8,583 lb. • Length: 39' 3"







22RBHL

UVW: 5,413 lb. • Length: 27' 11"

















Shown in Cafe Decor — Pictured with Optional Free-Standing Dinette

## FIFTH WHEELS









## **ELITE SERIES FIFTH WHEELS**



### **ELITE FIFTH WHEEL SERIES**

#### **UPGRADED OPTIONS PACKAGE**

- High Rise Faucet with Pull Out Sprayer Spare Tire & Carrier
- Exterior Ladder
- Ceiling Paddle Fan with Light & Wall Switch
- 15,000 A/C Ducted with Quick Cool
- Washer/Dryer Prep with 50 Amp Service & Wire/Brace For 2nd A/C
- Ivory Performance Colored Exterior Fiberglass with Smoked Quartz Metallic Accents
- 10 Gal. Gas/Elec. DSI Water Heater
- Central Switch Center

#### VIP PACKAGE

- Power Mini-Max Fan In Kitchen
- Luxurious Solid Surface Kitchen Countertops
- Designer's Choice Bedding Package & Headboard
- 1.7 cu. ft. Over-the-range 30" Residential Microwave
- Panoramic Tinted Safet