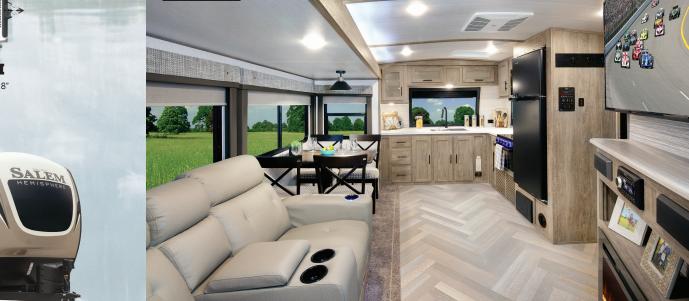

### VIP PACKAGE

- XL Max-tint Panoramic Window Package in Main Slide
- 12V Heat Pads on All Holding Tanks · Recessed Glass Stove Top Cover
- Midnight Glass Range Hood
- Midnight Glass Microwave
- Porcelain Toilet
- 50" LED TV with Bluetooth CD/DVD/FM/USB Player & Bar Speakers
- Stainless Steel, Single Bowl Undermount Sink with Roll Up Sink Cover
- Friction Door Hinge
- Power Stabilizer and Tongue Jacks
- 32" Glass Front Electric Fireplace
- Baggage Door Magnets & Easy Pull Slam Latches
- Step Above Aluminum Entry Steps (Main Entry Door)
- LED Awning, Front Cap, Marker & Tail Lights
- Back-up Camera and Roof-Mounted Solar Panel Prep