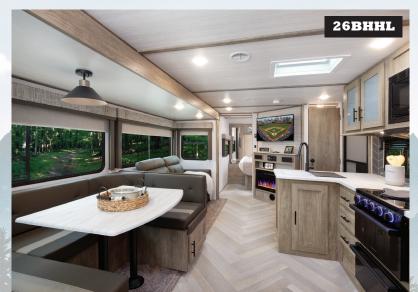

# **HYPER-LYTE TRAVEL TRAILERS**

20BHHL

UVW: 5,593 lb. • Length: 26' 0"

Shown in Monterey Decor

270FKS

UVW: 7,818 lb. • Length: 33' 9"

270FKS

271RL

UVW: 7,738 lb. • Length: 34' 7"

314BUD

UVW: 8,583 lb. • Length: 39' 3"

22RBHL

UVW: 5,413 lb. • Length: 27' 11"

Shown in Cafe Decor — Pictured with Optional Free-Standing Dinette