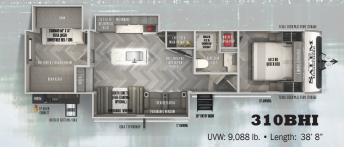

## **ELITE SERIES FIFTH WHEELS**

### **ELITE FIFTH WHEEL SERIES**

#### **UPGRADED OPTIONS PACKAGE**

- High Rise Faucet with Pull Out Sprayer Spare Tire & Carrier
- Exterior Ladder
- Ceiling Paddle Fan with Light & Wall Switch
- 15,000 A/C Ducted with Quick Cool
- Washer/Dryer Prep with 50 Amp Service & Wire/Brace For 2nd A/C
- Ivory Performance Colored Exterior Fiberglass with Smoked Quartz Metallic Accents
- 10 Gal. Gas/Elec. DSI Water Heater
- Central Switch Center

#### VIP PACKAGE

- Power Mini-Max Fan In Kitchen
- Luxurious Solid Surface Kitchen Countertops
- Designer's Choice Bedding Package & Headboard
- 1.7 cu. ft. Over-the-range 30" Residential Microwave
- Panoramic Tinted Safety Glass Windows Throughout
- Residential Gas Cooktop W/ Built in Oven & LED Lit Knobs
- King Wi-Fi Router/ Range Extender72" x 80" Residential King Mattress
- 12V Heat Pads On All Holding Tanks
- 30" Entry Door W/ Strut-Assist Easy Lift Entry Steps
- Porcelain Toilet