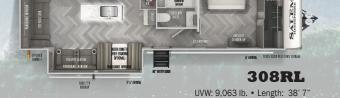

# **HYPER-LYTE TRAVEL TRAILERS**

20BHHL

UVW: 5,593 lb. • Length: 26' 0"



Shown in Monterey Decor









270FKS

UVW: 7,818 lb. • Length: 33' 9"



270FKS

271RL

UVW: 7,738 lb. • Length: 34' 7"



314BUD

UVW: 8,583 lb. • Length: 39' 3"







22RBHL

UVW: 5,413 lb. • Length: 27' 11"

















Shown in Cafe Decor — Pictured with Optional Free-Standing Dinette

## FIFTH WHEELS









## **ELITE SERIES FIFTH WHEELS**



### **ELITE FIFTH WHEEL SERIES**

#### **UPGRADED OPTIONS PACKAGE**

- High Rise Faucet with Pull Out Sprayer Spare Tire & Carrier
- Exterior Ladder
- Ceiling Paddle Fan with Light & Wall Switch
- 15,000 A/C Ducted with Quick Cool
- Washer/Dryer Prep with 50 Amp Service & Wire/Brace For 2nd A/C
- Ivory Performance Colored Exterior Fiberglass with Smoked Quartz Metallic Accents
- 10 Gal. Gas/Elec. DSI Water Heater
- Central Switch Center

#### VIP PACKAGE

- Power Mini-Max Fan In Kitchen
- Luxurious Solid Surf