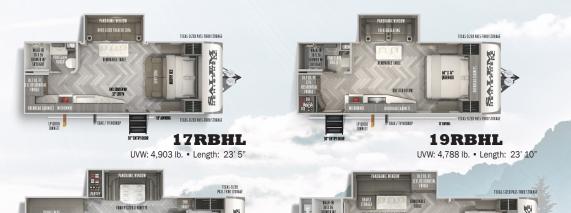

# **HYPER-LYTE TRAVEL TRAILERS**

20BHHL

UVW: 5,593 lb. • Length: 26' 0"

Shown in Monterey Decor

270FKS

UVW: 7,818 lb. • Length: 33' 9"

270FKS

271RL

UVW: 7,738 lb. • Length: 34' 7"

314BUD

UVW: 8,583 lb. • Length: 39' 3"

22RBHL

UVW: 5,413 lb. • Length: 27' 11"

Shown in Cafe Decor — Pictured with Optional Free-Standing Dinette