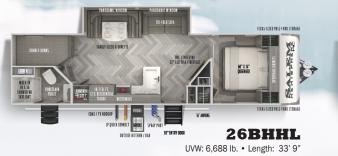

# **HYPER-LYTE TRAVEL TRAILERS**

20BHHL

UVW: 5,593 lb. • Length: 26' 0"



Shown in Monterey Decor









270FKS

UVW: 7,818 lb. • Length: 33' 9"



270FKS

271RL

UVW: 7,738 lb. • Length: 34' 7"



314BUD

UVW: 8,583 lb. • Length: 39' 3"







22RBHL

UVW: 5,413 lb. • Length: 27' 11"

















Shown in Cafe Decor — Pictured with Optional Free-Standing Dinette

## FIFTH WHEELS









## **ELITE SERIES FIFTH WHEELS**



### **ELITE FIFTH WHEEL SERIES**

#### **UPGRADED OPTIONS PACKAGE**

- High Rise Faucet with Pull Out Sprayer Spare Tire & Carrier
- Exterior Ladder
- Ceiling Paddle Fan with Light & Wall Switch
- 15,000 A/C Ducted with Quick Cool
- Washer/Dryer Prep with 50 Amp Service & Wire/Brace For 2nd A/C
- Ivory Performance Colored Exterior Fiberglass with Smoked Quartz Metallic Accents
- 10 Gal. Gas/Elec. DSI Water Heater
- Central Switch Center

#### VIP PACKAGE

- Power Mini-Max Fan In Kitchen
- Luxurious Solid Surface Kitchen Countertops
- Designer's Choice Bedding Package & Headboard
- 1.7 cu. ft. Over-the-range 30" Residential Microwave
- Panoramic Tinted Safety