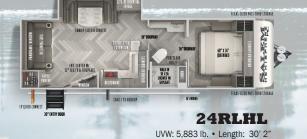

### HYPER-LYTE

#### **UPGRADED OPTIONS PACKAGE**

- Tri-Fold Sleeper Sofa or Theater Sofa (20BHHL, 23BHHL: Jiffy Sofa with Oversized U-Shaped Dinette)
- Black-Accented Upgraded Aluminum Wheels
- Spare Tire & Carrier
- Outside Shower
- Ivory Performance Colored Exterior Fiberglass with Smoked Quartz Metallic Accents
- Central Switch Center

#### VIP PACKAGE

- XL Max-Tint Panoramic Windows in Main Slide
- 12V Heat Pads on All Holding Tanks
- · High Rise Faucet with Pull Out Sprayer
- Recessed Glass Stove Top Cover
- Midnight Glass Range Hood
- Midnight Glass Microwave
- Back-up Camera and Roof-Mounted Solar Panel Prep
- Designer's Choice Luxury Comforter
- 32" LED TV w/ Bluetooth CD/DVD/FM/USB Player & Bar Speakers
- Friction Door Hinge
- Porcelain Toilet
- Baggage Door Magnets & Easy Pull Slam Latches
- LED Awning, Marker & Tail Lights
- Step Above Aluminum Entry Steps (Main Entry Door)
- Power Tongue Jack with LED Docking Light