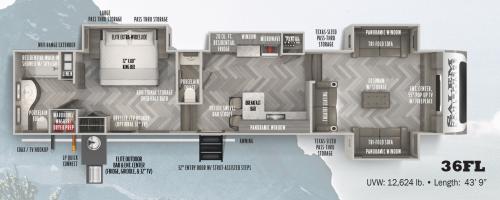

|                                                              | The state of the s |   | The last of the last of the |         |
|--------------------------------------------------------------|--------------------------------------------------------------------------------------------------------------------------------------------------------------------------------------------------------------------------------------------------------------------------------------------------------------------------------------------------------------------------------------------------------------------------------------------------------------------------------------------------------------------------------------------------------------------------------------------------------------------------------------------------------------------------------------------------------------------------------------------------------------------------------------------------------------------------------------------------------------------------------------------------------------------------------------------------------------------------------------------------------------------------------------------------------------------------------------------------------------------------------------------------------------------------------------------------------------------------------------------------------------------------------------------------------------------------------------------------------------------------------------------------------------------------------------------------------------------------------------------------------------------------------------------------------------------------------------------------------------------------------------------------------------------------------------------------------------------------------------------------------------------------------------------------------------------------------------------------------------------------------------------------------------------------------------------------------------------------------------------------------------------------------------------------------------------------------------------------------------------------------|---|-----------------------------|---------|
| EXTERIOR FEATURES                                            | HL                                                                                                                                                                                                                                                                                                                                                                                                                                                                                                                                                                                                                                                                                                                                                                                                                                                                                                                                                                                                                                                                                                                                                                                                                                                                                                                                                                                                                                                                                                                                                                                                                                                                                                                                                                                                                                                                                                                                                                                                                                                                                                                             | π | 5W                          | ELITE   |
| Texas-Sized Pass-Thru Storage                                | S                                                                                                                                                                                                                                                                                                                                                                                                                                                                                                                                                                                                                                                                                                                                                                                                                                                                                                                                                                                                                                                                                                                                                                                                                                                                                                                                                                                                                                                                                                                                                                                                                                                                                                                                                                                                                                                                                                                                                                                                                                                                                                                              | S | S                           | S       |
| Barrelled Roof with PVC Membrane                             | S                                                                                                                                                                                                                                                                                                                                                                                                                                                                                                                                                                                                                                                                                                                                                                                                                                                                                                                                                                                                                                                                                                                                                                                                                                                                                                                                                                                                                                                                                                                                                                                                                                                                                                                                                                                                                                                                                                                                                                                                                                                                                                                              | S | S                           | S       |
| High Definition Graphics Package                             | S                                                                                                                                                                                                                                                                                                                                                                                                                                                                                                                                                                                                                                                                                                                                                                                                                                                                                                                                                                                                                                                                                                                                                                                                                                                                                                                                                                                                                                                                                                                                                                                                                                                                                                                                                                                                                                                                                                                                                                                                                                                                                                                              | S | S                           | S       |
| LED Marker Lights                                            | S                                                                                                                                                                                                                                                                                                                                                                                                                                                                                                                                                                                                                                                                                                                                                                                                                                                                                                                                                                                                                                                                                                                                                                                                                                                                                                                                                                                                                                                                                                                                                                                                                                                                                                                                                                                                                                                                                                                                                                                                                                                                                                                              | S | S                           | S       |
| LP Quick Connect                                             | S                                                                                                                                                                                                                                                                                                                                                                                                                                                                                                                                                                                                                                                                                                                                                                                                                                                                                                                                                                                                                                                                                                                                                                                                                                                                                                                                                                                                                                                                                                                                                                                                                                                                                                                                                                                                                                                                                                                                                                                                                                                                                                                              | S | S                           | S       |
| Lend-A-Hand Entry Grab Handle                                | S                                                                                                                                                                                                                                                                                                                                                                                                                                                                                                                                                                                                                                                                                                                                                                                                                                                                                                                                                                                                                                                                                                                                                                                                                                                                                                                                                                                                                                                                                                                                                                                                                                                                                                                                                                                                                                                                                                                                                                                                                                                                                                                              | S | S                           | S       |
| Wide Stance Axle System                                      | S                                                                                                                                                                                                                                                                                                                                                                                                                                                                                                                                                                                                                                                                                                                                                                                                                                                                                                                                                                                                                                                                                                                                                                                                                                                                                                                                                                                                                                                                                                                                                                                                                                                                                                                                                                                                                                                                                                                                                                                                                                                                                                                              | S |                             | - TOTAL |
| 30" Wide Main Entry Door                                     | S                                                                                                                                                                                                                                                                                                                                                                                                                                                                                                                                                                                                                                                                                                                                                                                                                                                                                                                                                                                                                                                                                                                                                                                                                                                                                                                                                                                                                                                                                                                                                                                                                                                                                                                                                                                                                                                                                                                                                                                                                                                                                                                              | S | S                           | S       |
| 7-Way "Rain Defense" Plug Holder (Front Frame)               | S                                                                                                                                                                                                                                                                                                                                                                                                                                                                                                                                                                                                                                                                                                                                                                                                                                                                                                                                                                                                                                                                                                                                                                                                                                                                                                                                                                                                                                                                                                                                                                                                                                                                                                                                                                                                                                                                                                                                                                                                                                                                                                                              | S | S                           | S       |
| High Efficiency A/C Cooling System                           | S                                                                                                                                                                                                                                                                                                                                                                                                                                                                                                                                                                                                                                                                                                                                                                                                                                                                                                                                                                                                                                                                                                                                                                                                                                                                                                                                                                                                                                                                                                                                                                                                                                                                                                                                                                                                                                                                                                                                                                                                                                                                                                                              | S | S                           | S       |
| Upgraded Insulation Package                                  | S                                                                                                                                                                                                                                                                                                                                                                                                                                                                                                                                                                                                                                                                                                                                                                                                                                                                                                                                                                                                                                                                                                                                                                                                                                                                                                                                                                                                                                                                                                                                                                                                                                                                                                                                                                                                                                                                                                                                                                                                                                                                                                                              | S | S                           | S       |
| "Aluma Frame" Laminated Sidewalls And Floor                  | S                                                                                                                                                                                                                                                                                                                                                                                                                                                                                                                                                                                                                                                                                                                                                                                                                                                                                                                                                                                                                                                                                                                                                                                                                                                                                                                                                                                                                                                                                                                                                                                                                                                                                                                                                                                                                                                                                                                                                                                                                                                                                                                              | S | S                           | S       |
| Heated And Enclosed Underbelly                               | S                                                                                                                                                                                                                                                                                                                                                                                                                                                                                                                                                                                                                                                                                                                                                                                                                                                                                                                                                                                                                                                                                                                                                                                                                                                                                                                                                                                                                                                                                                                                                                                                                                                                                                                                                                                                                                                                                                                                                                                                                                                                                                                              | S | S                           | S       |
| Shaded Pet Tether / Security Hook                            | S                                                                                                                                                                                                                                                                                                                                                                                                                                                                                                                                                                                                                                                                                                                                                                                                                                                                                                                                                                                                                                                                                                                                                                                                                                                                                                                                                                                                                                                                                                                                                                                                                                                                                                                                                                                                                                                                                                                                                                                                                                                                                                                              | S | S                           | S       |
| TV Bracket W/ Cable And 12V Outlet                           | S                                                                                                                                                                                                                                                                                                                                                                                                                                                                                                                                                                                                                                                                                                                                                                                                                                                                                                                                                                                                                                                                                                                                                                                                                                                                                                                                                                                                                                                                                                                                                                                                                                                                                                                                                                                                                                                                                                                                                                                                                                                                                                                              | S | S                           | S       |
| 2" Receiver Hitch for Storage Racks (N/A 356QB, 378FL, 36FL) | _                                                                                                                                                                                                                                                                                                                                                                                                                                                                                                                                                                                                                                                                                                                                                                                                                                                                                                                                                                                                                                                                                                                                                                                                                                                                                                                                                                                                                                                                                                                                                                                                                                                                                                                                                                                                                                                                                                                                                                                                                                                                                                                              | _ | S                           | S       |
| Roof-Mounted Solar Prep (Solar Package Optional)             | S                                                                                                                                                                                                                                                                                                                                                                                                                                                                                                                                                                                                                                                                                                                                                                                                                                                                                                                                                                                                                                                                                                                                                                                                                                                                                                                                                                                                                                                                                                                                                                                                                                                                                                                                                                                                                                                                                                                                                                                                                                                                                                                              | S | S                           | S       |