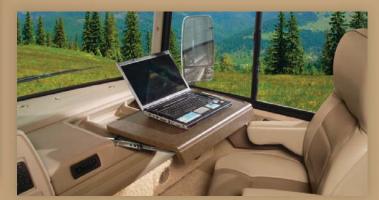

**CAB SEATS** UltraLeather cab seats with 6-way power adjustment keep you comfortable on extended trips.

**DASH WERKSTATION** This sturdy surface is great for laptops and conceals a convenient storage compartment.