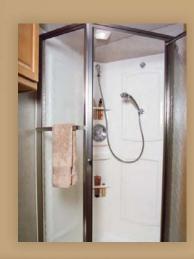

SHOWER The shower offers a flexible showerhead, available folddown seat and an elegant fauxlvory Marble shower surround.

WASHER/DRYER Do laundry in the comfort of your motor home when you add this washer/ dryer (NA 33V and 35L w/king bed).