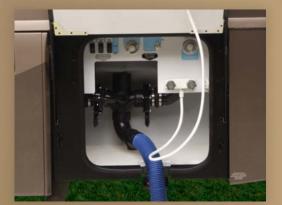

Plumbing hookups are made easy with color-coded labels in an organized service center. In addition to sewage connections, you'll find a wash station for quick clean-ups. There is also a second switch for the leveling jacks for added convenience. Other features include a 5,000-lb. hitch<sup>6</sup>, breakaway mirrors and a large awning for instant shade.

QUICKPORT<sup>®</sup> The QuickPort hatch in the service center allows hookups to

SERVICE CENTER All your plumbing connections are found in this convenient service storage prep a snap.

QUICKCONNECT<sup>®</sup> The QuickConnect coupling valve provides quick, clean and easy connection to the dumpsite.