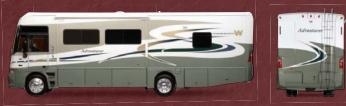

## DB ADVENTURER

E

-----

**SMARTSPACE** 

WEB

Step inside and you'll know right away why the Winnebago Adventurer<sup>®</sup> is the perfect coach for you. It surrounds you with premium amenities and features that enhance your motor homing experience and take you on countless adventures. A spacious interior welcomes you with a 7'2.5" ceiling and SmartSpace<sup>™</sup> design elements that make the most of the available space.

Stylish features like beautiful cabinetry, Corian<sup>®</sup> solid-surface countertops and available UltraLeather<sup>™</sup> furniture make the Adventurer a coach you will call home for years to come. Get smart and get comfortable in a 2008 Winnebago Adventurer.