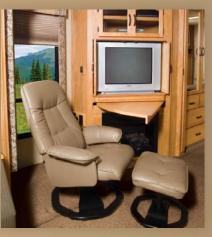

HDDP-BASE CHAIR This hoop-base lounge chair, shown here with available UltraLeather, rocks, reclines and can be moved to your favorite spot when your Adventurer is parked.

ENTERTAINMENT Relax in comfort while you watch your favorite programs from the available Euro Chair (38T shown).