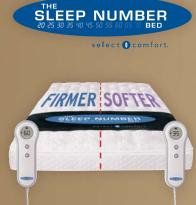

The walk-around queen-size bed flips up to reveal a large storage area that complements the wardrobe and storage cabinets.

Of course, you'll sleep soundly in the available Sleep Number® bed. It's even available in king-size on the 35L. Wallmounted lamps and under-cabinet lighting provide the perfect ambiance for reading a good book before retiring. Wake up with a refreshing shower that maintains a constant temperature even if the water pressure fluctuates, thanks to the Moen Posi-Temp® valve.

WEB SLEEP NUMBER BED® The available Sleep Number bed by Select Comfort™ includes digital hand controls that let you quickly adjust the firmness of each side of the mattress to your Sleep Number — Your Key to a Perfect Night's Sleep™