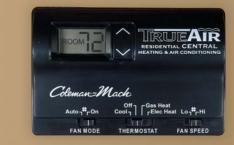

**WEB POWERLINE**<sup>®</sup> This energy management system monitors electrical usage and automatically cycles postponable appliances on and off to prevent campground circuit overloads.

**WEB TRUEATR** This residential central air conditioning system cools 40 percent faster and runs 10 percent quieter than roof airs. The key is a Coleman<sup>®</sup>-Mach<sup>®</sup> cooling unit located in the basement for a lower vehicle profile, easier service and more efficient operation.