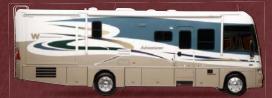

# **D8** ADVENTURER

1

- 4

2

>=

()=

No alto

## DB ADVENTURER

E

-----

**SMARTSPACE** 

WEB

Step inside and you'll know right away why the Winnebago Adventurer<sup>®</sup> is the perfect coach for you. It surrounds you with premium amenities and features that enhance your motor homing experience and take you on countless adventures. A spacious interior welcomes you with a 7'2.5" ceiling and SmartSpace<sup>™</sup> design elements that make the most of the available space.