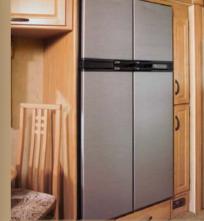

**WEB** titaniun TOUCH<sup>-</sup> The refrigerator features Titanium Touch<sup>™</sup> stainless finish doors. This Winnebago Industries<sup>®</sup> exclusive provides the look of stainless steel, resists fingerprints and is warmer to the touch than traditional stainless steel. As an added benefit, you can even use your favorite kitchen magnets.