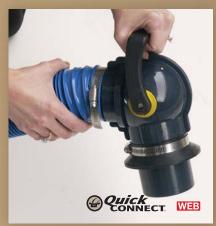

QUICKPORT<sup>®</sup> The QuickPort hatch in the service center allows hookups to

SERVICE CENTER All your plumbing connections are found in this convenient service storage prep a snap.

QUICKCONNECT<sup>®</sup> The QuickConnect coupling valve provides quick, clean and easy connection to the dumpsite.