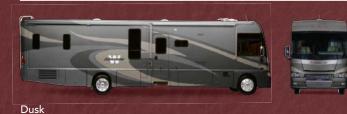

## DB ADVENTURER

E

-----

**SMARTSPACE** 

WEB

Step inside and you'll know right away why the Winnebago Adventurer<sup>®</sup> is the perfect coach for you. It surrounds you with premium amenities and features that enhance your motor homing experience and take you on countless adventures. A spacious interior welcomes you with a 7'2.5" ceiling and SmartSpace<sup>™</sup> design elements that make the most of the available space.

Stylish features like beautiful cabinetry, Corian<sup>®</sup> solid-surface countertops and available UltraLeather<sup>™</sup> furniture make the Adventurer a coach you will call home for years to come. Get smart and get comfortable in a 2008 Winnebago Adventurer.