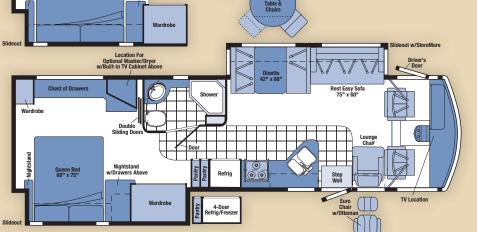

## DB ADVENTURER

E

-----

**SMARTSPACE** 

WEB

Step inside and you'll know right away why the Winnebago Adventurer<sup>®</sup> is the perfect coach for you. It surrounds you with premium amenities and features that enhance your motor homing experience and take you on countless adventures. A spacious interior welcomes you with a 7'2.5" ceiling and SmartSpace<sup>™</sup> design elements that make the most of the available space.

Stylish features like beautiful cabinetry, Corian<sup>®</sup> solid-surface countertops and available UltraLeather<sup>™</sup> furniture make the Adventurer a coach you will call home for years to come. Get smart and get comfortable in a 2008 Winnebago Adventurer.

## EAT WELL

Start or end every adventure with a hearty meal. The galley offers a full complement of appliances to prepare any feast, including a microwave/ convection oven with a range fan and a three-burner range top with a highoutput burner to help speed cooking time. Choose the available oven for added baking flexibility or go with the standard cabinet drawers for extra storage.

Depending on the model you select, you'll have the choice of a freestanding table with drop leaves or the BenchMark<sup>®</sup> full comfort dinette.

#### WEB BenchMark

This full-comfort dinette features contemporary full-wrapped styling and includes innerspring cushions that flip-up to access large, easy-to-use storage compartments. BenchMark even converts easily into a comfortable bed (NA 38J) and includes a child safety seat tether.

## RELAXING ENVIRONMENT

Relax like you mean it in the 2008 Adventurer. The entertainment center boasts a large flat-panel TV, Home Theater Sound System, DVD player and an available King-Dome® RV digital inmotion (NA 37B) or automatic satellite dish. An available 600-watt inverter powers the entertainment center when a shoreline or generator source is unavailable.

The Adventurer has everything you need to feel at home, including plush furniture with available UltraLeather, an available Euro Chair and even an available electric fireplace in the 38T. The Home Comfort Plus package comes standard with an auxiliary automotive heater, roof vents with power lift and a remote wall switch, and a heat pump that warms your coach without using the LP furnace. You can also perfectly adjust the light and privacy levels with day/night pleated shades. WEB REST EASY\* This multi-position lounge glides from a couch to a recliner with ottoman to a comfortable bed at the touch of a button.

## A BETTER BEDROOM

The bedroom offers so much more than a great night's sleep with a 20" TV (24" TV on 37B) that readily connects to the available satellite system and a stereo system with AM/FM radio, CD/ DVD player and an alarm clock. The bedroom stereo also offers an auxiliary input for your MP3 player.

The walk-around queen-size bed flips up to reveal a large storage area that complements the wardrobe and storage cabinets.

Of course, you'll sleep soundly in the available Sleep Number® bed. It's even available in king-size on the 35L. Wallmounted lamps and under-cabinet lighting provide the perfect ambiance for reading a good book before retiring. Wake up with a refreshing shower that maintains a constant temperature even if the water pressure fluctuates, thanks to the Moen Posi-Temp® valve.

SHOWER The shower offers a flexible showerhead, available folddown seat and an elegant fauxlvory Marble shower surround.

WASHER/DRYER Do laundry in the comfort of your motor home when you add this washer/ dryer (NA 33V and 35L w/king bed).

#### GEARED FOR GEAR

The Adventurer is an incredibly userfriendly motor home thanks to its large cargo capacity and thoughtful features that maximize storage and minimize setup at the campsite. There is plenty of basement storage for all of your gear and it's always easy to access using the StoreMore<sup>®</sup> slideout system. StoreMore allows storage bays to extend with the slideroom so you don't have to crawl on your hands and knees to get what vou need.