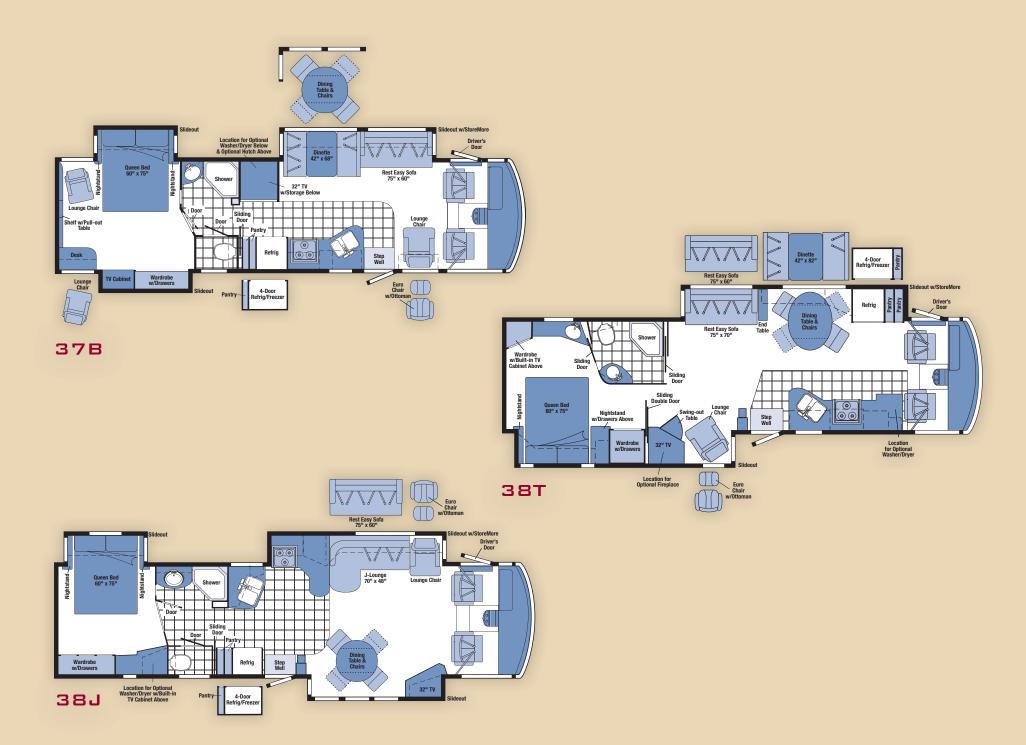

## DB ADVENTURER

E

-----

**SMARTSPACE** 

WEB

Step inside and you'll know right away why the Winnebago Adventurer<sup>®</sup> is the perfect coach for you. It surrounds you with premium amenities and features that enhance your motor homing experience and take you on countless adventures. A spacious interior welcomes you with a 7'2.5" ceiling and SmartSpace<sup>™</sup> design elements that make the most of the available space.

Stylish features like beautiful cabinetry, Corian<sup>®</sup> solid-surface countertops and available UltraLeather<sup>™</sup> furniture make the Adventurer a coach you will call home for years to come. Get smart and get comfortable in a 2008 Winnebago Adventurer.

#### WEB BenchMark

This full-comfort dinette features contemporary full-wrapped styling and includes innerspring cushions that flip-up to access large, easy-to-use storage compartments. BenchMark even converts easily into a comfortable bed (NA 38J) and includes a child safety seat tether.

## RELAXING ENVIRONMENT

Relax like you mean it in the 2008 Adventurer. The entertainment center boasts a large flat-panel TV, Home Theater Sound System, DVD player and an available King-Dome® RV digital inmotion (NA 37B) or automatic satellite dish. An available 600-watt inverter powers the entertainment center when a shoreline or generator source is unavailable.

The Adventurer has everything you need to feel at home, including plush furniture with available UltraLeather, an available Euro Chair and even an available electric fireplace in the 38T. The Home Comfort Plus package comes standard with an auxiliary automotive heater, roof vents with power lift and a remote wall switch, and a heat pump that warms your coach without using the LP furnace. You can also perfectly adjust the light and privacy levels with day/night pleated shades. WEB REST EASY\* This multi-position lounge glides from a couch to a recliner with ottoman to a comfortable bed at the touch of a button.

## A BETTER BEDROOM

The bedroom offers so much more than a great night's sleep with a 20" TV (24" TV on 37B) that readily connects to the available satellite system and a stereo system with AM/FM radio, CD/ DVD player and an alarm clock. The bedroom stereo also offers an auxiliary input for your MP3 player.

The walk-around queen-size bed flips up to reveal a large storage area that complements the wardrobe and storage cabinets.

Of course, you'll sleep soundly in the available Sleep Number® bed. It's even available in king-size on the 35L. Wallmounted lamps and under-cabinet lighting provide the perfect ambiance for reading a good book before retiring. Wake up with a refreshing shower that maintains a constant temperature even if the water pressure fluctuates, thanks to the Moen Posi-Temp® valve.

#### GEARED FOR GEAR

The Adventurer is an incredibly userfriendly motor home thanks to its large cargo capacity and thoughtful features that maximize storage and minimize setup at the campsite. There is plenty of basement storage for all of your gear and it's always easy to access using the StoreMore<sup>®</sup> slideout system. StoreMore allows storage bays to extend with the slideroom so you don't have to crawl on your hands and knees to get what vou need.