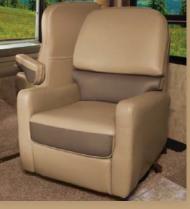

The Adventurer has everything you need to feel at home, including plush furniture with available UltraLeather, an available Euro Chair and even an available electric fireplace in the 38T. The Home Comfort Plus package comes standard with an auxiliary automotive heater, roof vents with power lift and a remote wall switch, and a heat pump that warms your coach without using the LP furnace. You can also perfectly adjust the light and privacy levels with day/night pleated shades. WEB REST EASY\* This multi-position lounge glides from a couch to a recliner with ottoman to a comfortable bed at the touch of a button.

HDDP-BASE CHAIR This hoop-base lounge chair, shown here with available UltraLeather, rocks, reclines and can be moved to your favorite spot when your Adventurer is parked.

ENTERTAINMENT Relax in comfort while you watch your favorite programs from the available Euro Chair (38T shown).