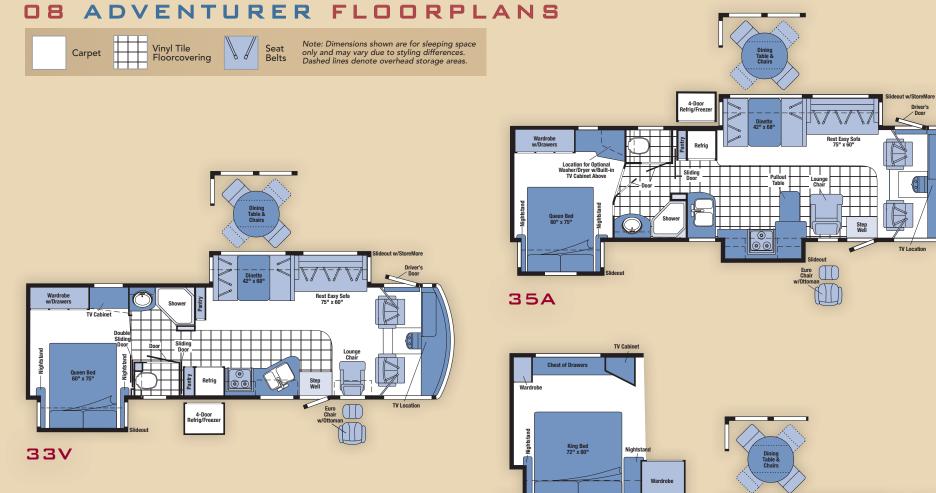

Depending on the model you select, you'll have the choice of a freestanding table with drop leaves or the BenchMark<sup>®</sup> full comfort dinette.

#### WEB BenchMark

This full-comfort dinette features contemporary full-wrapped styling and includes innerspring cushions that flip-up to access large, easy-to-use storage compartments. BenchMark even converts easily into a comfortable bed (NA 38J) and includes a child safety seat tether.