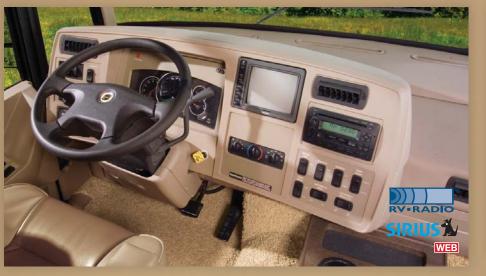

#### SMOOTH RIDE

Driving a full-size Class A motor home has never been easier, thanks to a cockpit that conveniently places controls and features such as the standard rearview monitor and map light(s) within easy reach. The available sideview cameras activate with the turn signal and display on the dash-mounted monitor for added peace of mind when turning and maneuvering.

UltraLeather cab seats and a six-way power driver's seat come standard for a more comfortable ride. Power sunvisors adjust at the touch of a button.

The RV Radio<sup>®</sup> includes AM/FM stereo, CD player, weather band and an auxiliary input for your iPod/MP3 player. For added versatility, the RV Radio comes with two remotes – one handheld and one on the steering wheel. Upgrade your RV Radio with the available Sirius<sup>®</sup> Satellite Radio package, which comes with a free six-month subscription. Sirius brings you 130 channels of crystal-clear programming.

## WEB ONE PLACE

This complete systems center places frequently used switches, gauges and controls in one convenient location.

**DASH** The dash is designed to position controls at your fingertips. The RV Radio with the Sirius Satellite package is iPod ready so you can listen to and control your iPod while you drive.

**CAB SEATS** UltraLeather cab seats with 6-way power adjustment keep you comfortable on extended trips.

**DASH WERKSTATION** This sturdy surface is great for laptops and conceals a convenient storage compartment.