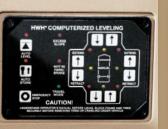

WEB lower the hydraulic jacks from any of and use the controls at the entrance door or service center to watch the