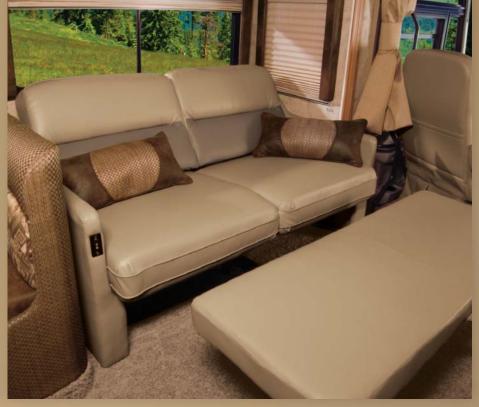

The Adventurer has everything you need to feel at home, including plush furniture with available UltraLeather, an available Euro Chair and even an available electric fireplace in the 38T. The Home Comfort Plus package comes standard with an auxiliary automotive heater, roof vents with power lift and a remote wall switch, and a heat pump that warms your coach without using the LP furnace. You can also perfectly adjust the light and privacy levels with day/night pleated shades. WEB REST EASY\* This multi-position lounge glides from a couch to a recliner with ottoman to a comfortable bed at the touch of a button.