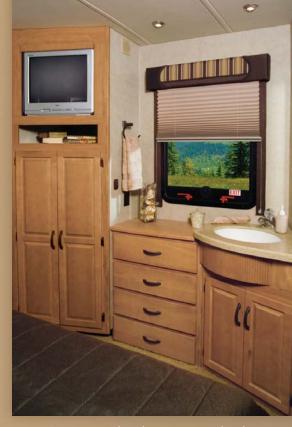

## A BETTER BEDROOM

The bedroom offers so much more than a great night's sleep with a 20" TV (24" TV on 37B) that readily connects to the available satellite system and a stereo system with AM/FM radio, CD/ DVD player and an alarm clock. The bedroom stereo also offers an auxiliary input for your MP3 player.

The walk-around queen-size bed flips up to reveal a large storage area that complements the wardrobe and storage cabinets.

Of course, you'll sleep soundly in the available Sleep Number® bed. It's even available in king-size on the 35L. Wallmounted lamps and under-cabinet lighting provide the perfect ambiance for reading a good book before retiring. Wake up with a refreshing shower that maintains a constant temperature even if the water pressure fluctuates, thanks to the Moen Posi-Temp® valve.

**BEDROOM** Windows are positioned to maximize cross-coach ventilation when you want a cool night breeze.

**SINK** An in-room sink and mirror come in handy when it's time to get ready for bed in the 38T.