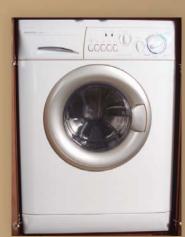

SHOWER The shower offers a flexible showerhead, available folddown seat and an elegant fauxlvory Marble shower surround.

WASHER/DRYER Do laundry in the comfort of your motor home when you add this washer/ dryer (NA 33V and 35L w/king bed).