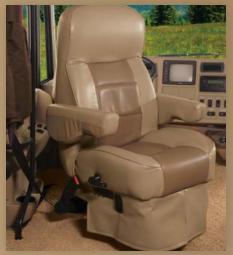

The Adventurer has everything you need to feel at home, including plush furniture with available UltraLeather, an available Euro Chair and even an available electric fireplace in the 38T. The Home Comfort Plus package comes standard with an auxiliary automotive heater, roof vents with power lift and a remote wall switch, and a heat pump that warms your coach without using the LP furnace. You can also perfectly adjust the light and privacy levels with day/night pleated shades. WEB REST EASY\* This multi-position lounge glides from a couch to a recliner with ottoman to a comfortable bed at the touch of a button.

HDDP-BASE CHAIR This hoop-base lounge chair, shown here with available UltraLeather, rocks, reclines and can be moved to your favorite spot when your Adventurer is parked.

ENTERTAINMENT Relax in comfort while you watch your favorite programs from the available Euro Chair (38T shown).