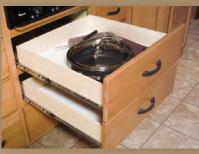

FULL-EXTENSION DRAWER SLIDES Drawers are perfectly sized to maximize storage, hold tight with positive latches and open fully for easy access to stored items.