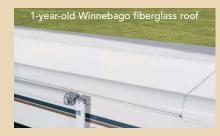

ALLS Invented by Winnebago Industries, Thermo-Panel construction combines a fiberglass panel, high-density, block-foam insulation and aluminum support structures to create some of the most durable, lightweight sidewalls in the industry.

ATTENTION TO DETAIL Whether it's sending every coach through a highpressure water tunnel to check for leaks or labeling each individual wire and barcoding parts to save time and frustration during service, Winnebago Industries considers every detail to ensure your Winnebago motor home provides you with years of pleasure.

STRONG AS STEEL Appliances are secured directly to embedded steel plates for added safety. Windshields are also mounted in steel with an automotive-style sealant; lesser designs use a rubber gasket to mount the windshield in fiberglass.





FIBERGLASS RDDF The Adventurer features a crowned, one-piece fiberglass roof, backed with a 10-year limited parts-and-labor roof skin warranty. Fiberglass offers superior strength, attractiveness and durability over the rubber roofs found on many competitive models which can chalk, streak and degrade over time. Fiberglass also provides increased puncture and tear resistance.



TAKE A TOUR We're proud of our process, state-of-the-art facilities and the people who make Winnebago Industries number one. We invite you to visit our factory in Forest City, Iowa, for a first-hand look at the dedication and technology behind every motor home we build.



**RECOGNIZED QUALITY** The Recreation Vehicle Dealer Association annually rates RV manufacturers and awards the Quality Circle award to manuf