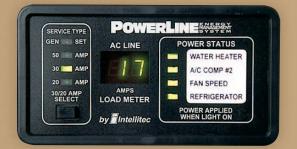

**WEB POWERLINE**<sup>®</sup> This energy management system monitors electrical usage and automatically cycles postponable appliances on and off to prevent campground circuit overloads.

**WEB TRUEATR** This residential central air conditioning system cools 40 percent faster and runs 10 percent quieter than roof airs. The key is a Coleman<sup>®</sup>-Mach<sup>®</sup> cooling unit located in the basement for a lower vehicle profile, easier service and more efficient operation.