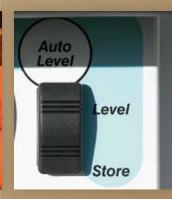

WEB lower the hydraulic jacks from any of and use the controls at the entrance door or service center to watch the