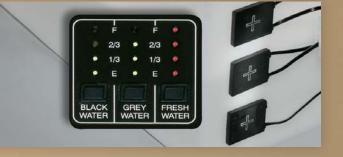

WEB TRUELEVEL Eliminate tank-level guesswork with our exclusive TrueLevel<sup>™</sup> holding tank monitoring system. It incorporates detector cells that sense liquid levels from outside the tank. No probes means no more corrosion, just accurate readings time after time.