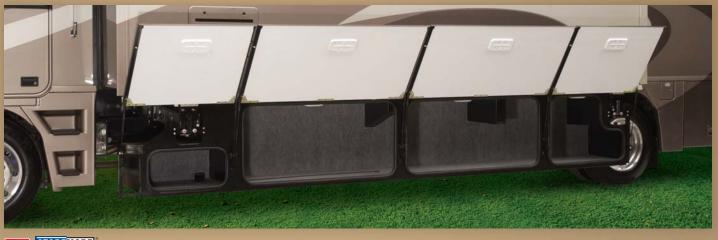

#### GEARED FOR GEAR

The Adventurer is an incredibly userfriendly motor home thanks to its large cargo capacity and thoughtful features that maximize storage and minimize setup at the campsite. There is plenty of basement storage for all of your gear and it's always easy to access using the StoreMore<sup>®</sup> slideout system. StoreMore allows storage bays to extend with the slideroom so you don't have to crawl on your hands and knees to get what vou need.

WEB STOREMORE Accessing your items in the basement storage compartments is never a hassle, thanks to the StoreMore slideout system that allows storage bays to extend with the slideroom.

EXTERIOR ENTERTAINMENT CENTER Bring your entertainment outdoors with the powerpoint and 110-volt outlet.