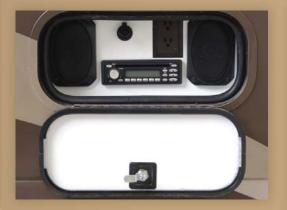

## RELAXING ENVIRONMENT

Relax like you mean it in the 2008 Adventurer. The entertainment center boasts a large flat-panel TV, Home Theater Sound System, DVD player and an available King-Dome® RV digital inmotion (NA 37B) or automatic satellite dish. An available 600-watt inverter powers the entertainment center when a shoreline or generator source is unavailable.

UltraLeather cab seats and a six-way power driver's seat come standard for a more comfortable ride. Power sunvisors adjust at the touch of a button.

The RV Radio<sup>®</sup> includes AM/FM stereo, CD player, weather band and an auxiliary input for your iPod/MP3 player. For added versatility, the RV Radio comes with two remotes – one handheld and one on the steering wheel. Upgrade your RV Radio with the available Sirius<sup>®</sup> Satellite Radio package, which comes with a free six-month subscription. Sirius brings you 130 channels of crystal-clear programming.