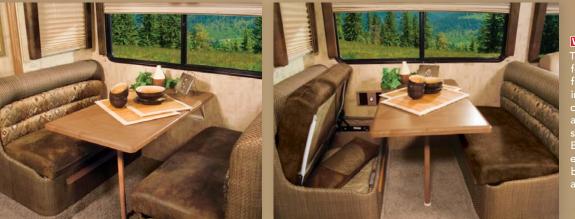

Depending on the model you select, you'll have the choice of a freestanding table with drop leaves or the BenchMark<sup>®</sup> full comfort dinette.

#### WEB BenchMark

This full-comfort dinette features contemporary full-wrapped styling and includes innerspring cushions that flip-up to access large, easy-to-use storage compartments. BenchMark even converts easily into a comfortable bed (NA 38J) and includes a child safety seat tether.