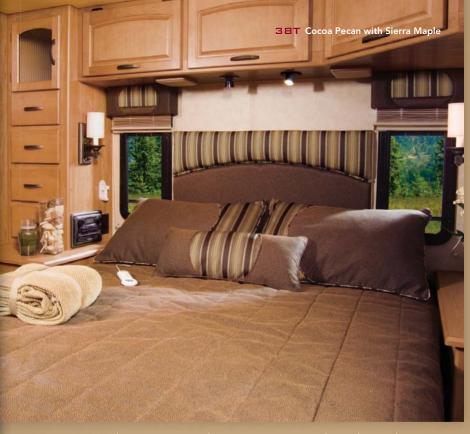

## A BETTER BEDROOM

The bedroom offers so much more than a great night's sleep with a 20" TV (24" TV on 37B) that readily connects to the available satellite system and a stereo system with AM/FM radio, CD/ DVD player and an alarm clock. The bedroom stereo also offers an auxiliary input for your MP3 player.

The walk-around queen-size bed flips up to reveal a large storage area that complements the wardrobe and storage cabinets.

Of course, you'll sleep soundly in the available Sleep Number® bed. It's even available in king-size on the 35L. Wallmounted lamps and under-cabinet lighting provide the perfect ambiance for reading a good book before retiring. Wake up with a refreshing shower that maintains a constant temperature even if the water pressure fluctuates, thanks to the Moen Posi-Temp® valve.

**BEDROOM** Windows are positioned to maximize cross-coach ventilation when you want a cool night breeze.

**SINK** An in-room sink and mirror come in handy when it's time to get ready for bed in the 38T.