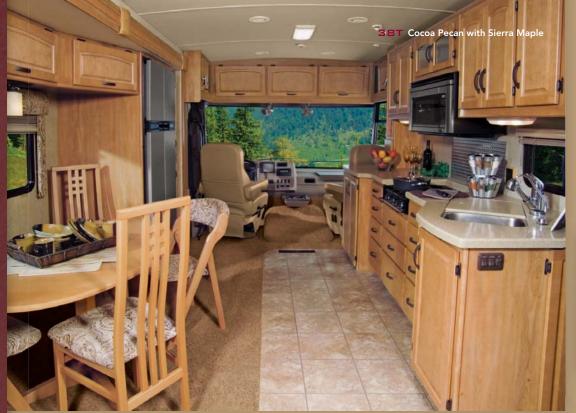

## DB ADVENTURER

E

-----

**SMARTSPACE** 

WEB

Step inside and you'll know right away why the Winnebago Adventurer<sup>®</sup> is the perfect coach for you. It surrounds you with premium amenities and features that enhance your motor homing experience and take you on countless adventures. A spacious interior welcomes you with a 7'2.5" ceiling and SmartSpace<sup>™</sup> design elements that make the most of the available space.

Stylish features like beautiful cabinetry, Corian<sup>®</sup> solid-surface countertops and available UltraLeather<sup>™</sup> furniture make the Adventurer a coach you will call home for years to come. Get smart and get comfortable in a 2008 Winnebago Adventurer.

## EAT WELL

Start or end every adventure with a hearty meal. The galley offers a full complement of appliances to prepare any feast, including a microwave/ convection oven with a range fan and a three-burner range top with a highoutput burner to help speed cooking time. Choose the available oven for added baking flexibility or go with the standard cabinet drawers for extra storage.

A large pantry comes standard and you can upgrade to a large four-door refrigerator/freezer with icemaker for even more cold storage. Enjoy residential comforts with standard premium amenities such as Corian solid-surface countertops, a decorative stove backsplash and indirect ambient lighting. The stainless steel sink is sized to accommodate large pots and pans, and features a Corian sink cover for added countertop space. There's even a separate faucet directly from the water purification system for filtered, crystal-clear water on demand.

Depending on the model you select, you'll have the choice of a freestanding table with drop leaves or the BenchMark<sup>®</sup> full comfort dinette.