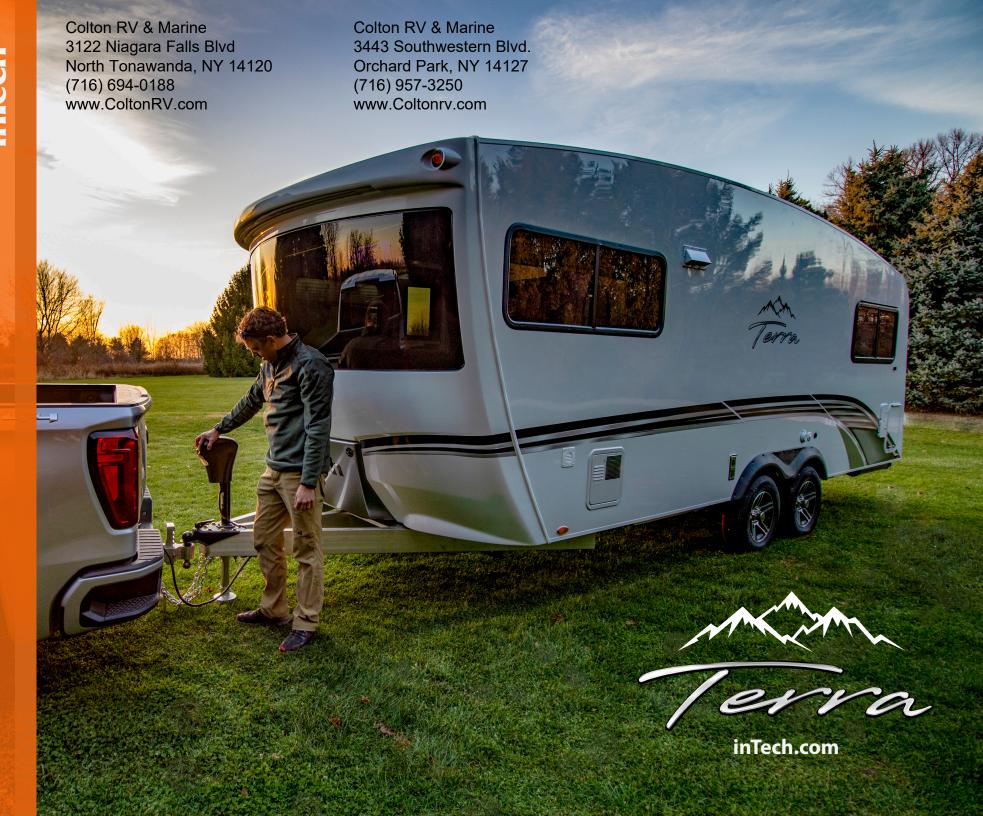

### Terra Magnolia

| Options                   | Magnolia | Willow |
|---------------------------|----------|--------|
| 12' Power Awning          | •        | -      |
| 14' Power Awning          | -        | •      |
| Slide-out Rear Kitchen    | •        | •      |
| Rear Kitchen Refrigerator | •        | •      |
| Off-grid Package          | •        | •      |
| Twin Beds                 | _        | •      |