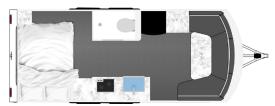

### Terra Magnolia

| Options                   | Magnolia | Willow |
|---------------------------|----------|--------|
| 12' Power Awning          | •        | -      |
| 14' Power Awning          | -        | •      |
| Slide-out Rear Kitchen    | •        | •      |
| Rear Kitchen Refrigerator | •        | •      |
| Off-grid Package          | •        | •      |
| Twin Beds                 | _        | •      |