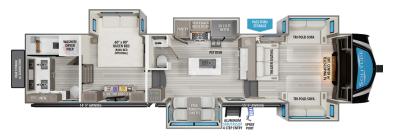

### **TIRE PRESSURE MONITOR SENSORS**

Haul safer and smarter

310**GK** 

UVW

HITCH1 12,100 2,350 15,000

LENGTH<sup>2</sup> HEIGHT<sup>3</sup> CAPACITY 34' 11" 13' 5" 81 106 53

382**WB** 

UVW1 14,866

HITCH1 GVWR 3,052 18,000

LENGTH<sup>2</sup> 41' 4"

HEIGHT<sup>3</sup> CAPACITY 13' 5" 81 106 53

370**DV** 

GVWR

LENGTH<sup>2</sup> HEIGHT<sup>3</sup> 13,600 2,484 18,000 37'10" 13'5" 81 106 53

CAPACITY 390**RK** 