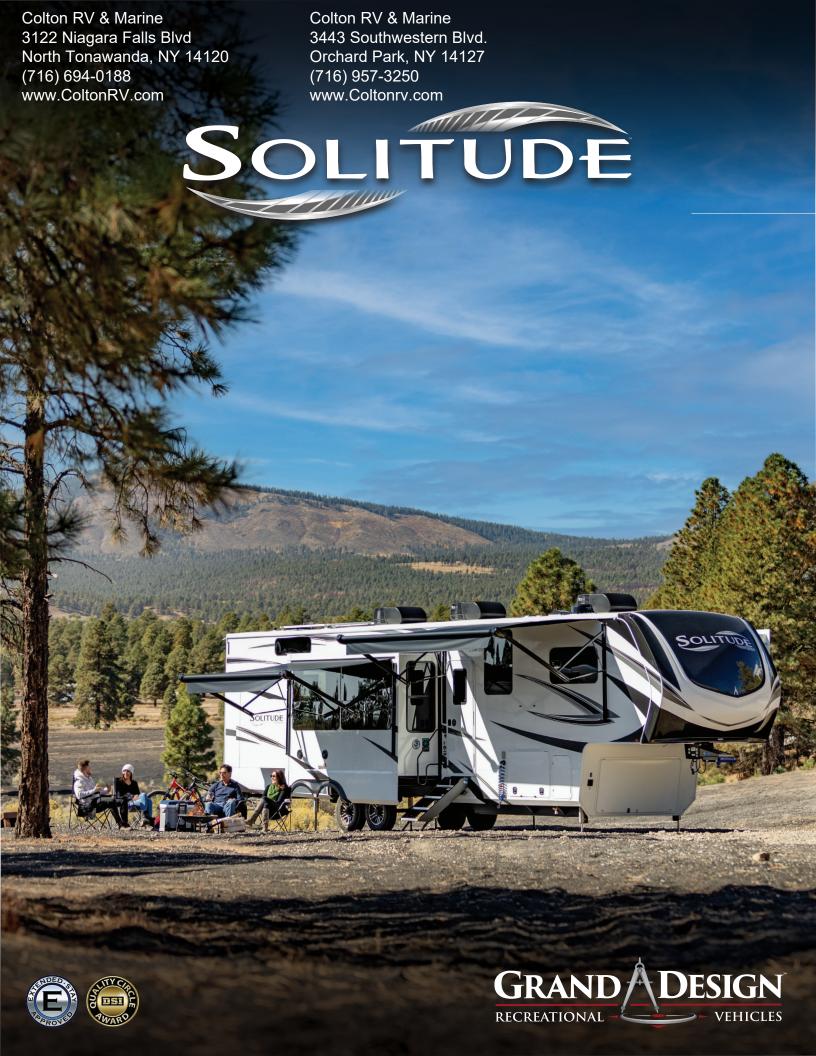

When you choose Solitude, you're not just selecting an RV; you're embracing a lifestyle of unparalleled comfort and innovation. Solitude stands out as the most spacious Extended Stay Fifth Wheel ever built, meticulously designed with your ultimate convenience in mind. Solitude's commitment to detail ensures that every moment you spend in your RV is one of ease and relaxation, setting a new standard for what a home on wheels can be. Choose Solitude and experience the perfect blend of spaciousness, style, and practicality, all crafted to make your adventures truly unforgettable.