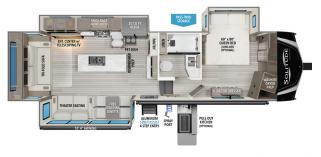

### **TIRE PRESSURE MONITOR SENSORS**

Haul safer and smarter

310**GK** 

UVW

HITCH1 12,100 2,350 15,000

LENGTH<sup>2</sup> HEIGHT<sup>3</sup> CAPACITY 34' 11" 13' 5" 81 106 53

382**WB** 

UVW1 14,866

HITCH1 GVWR 3,052 18,000

LENGTH<sup>2</sup> 41' 4"

HEIGHT<sup>3</sup> CAPACITY 13' 5" 81 106 53

370**DV** 

GVWR

LENGTH<sup>2</sup> HEIGHT<sup>3</sup> 13,600 2,484 18,000 37'10" 13'5" 81 106 53

CAPACITY 390**RK** 