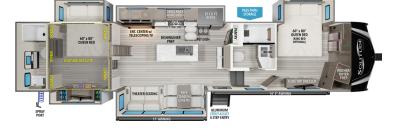

391**DL** 

UVW1 HITCH1

GVWR 15,300 3,050 18,000

HEIGHT<sup>3</sup> CAPACITY LENGTH<sup>2</sup>

42' 5" 13' 5" 81 106 106

380**FL** 

UVW 14,866 3,052

HITCH1

GVWR 18,000 LENGTH<sup>2</sup> HEIGHT<sup>3</sup> CAPACITY 41' 4" 13' 5" 81 106 106

417**KB** 

UVW1 HITCH1

15,494 3,290 18,000

41' 8"

HEIGHT<sup>3</sup> CAPACITY

13' 5" 81 106 106

FOR MORE INFORMATION SCAN THE QR CODE USING YOUR **MOBILE PHONE CAMERA APP** 