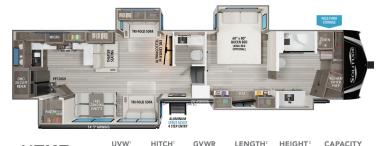

HITCH1 GVWR 14,562 2,794 18,000 LENGTH<sup>2</sup> HEIGHT<sup>3</sup> CAPACITY 42' 5"

13' 5" 81 106 53

376**RD** 

UVW 15,180 3,050

HITCH1

GVWR 18,000 LENGTH2 42' 5"

HEIGHT<sup>3</sup> CAPACITY 13' 5" 81 106 53

391**DL** 

UVW1 HITCH1

GVWR 15,300 3,050 18,000

HEIGHT<sup>3</sup> CAPACITY LENGTH<sup>2</sup>

42' 5" 13' 5" 81 106 106

380**FL** 

UVW 14,866 3,052

HITCH1