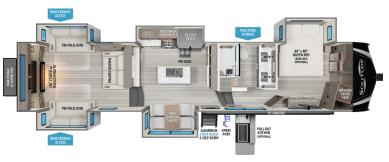

HITCH1 GVWR 14,562 2,794 18,000 LENGTH<sup>2</sup> HEIGHT<sup>3</sup> CAPACITY 42' 5"

13' 5" 81 106 53

376**RD** 

UVW 15,180 3,050

HITCH1

GVWR 18,000 LENGTH2 42' 5"

HEIGHT<sup>3</sup> CAPACITY 13' 5" 81 106 53

391**DL** 

UVW1 HITCH1

GVWR 15,300 3,050 18,000

HEIGHT<sup>3</sup> CAPACITY LENGTH<sup>2</sup>

42' 5" 13' 5" 81 106 106

380**FL** 

UVW 14,866 3,052

HITCH1