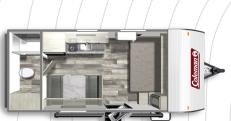

COLEMAN LANTERN LT 18FQ Length: 22' 9" Weight: 4,162 lbs Sleeps: 2-4

Coleman 🕄

FLOORPLANS

COLEMAN LANTERN LT 202RD Length: 24' 11" Weight: 4,353 lbs Sleeps: 2-4

COLEMAN LANTERN LT 262BH Length: 30' 7" Weight: 5,990 lbs Sleeps: 4-8