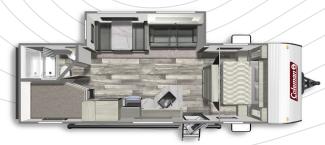

COLEMÁN LANTERN LT 274BH Length: 28' 6" Weight: 4,824 lbs Sleeps: 4-8

Visit us online to see all of the Dutchmen brands, spacious floor plans, and detailed specifications.

COLEMAN LANTERN LT 214BH

Length: 30' 7" Weight: 6,026 lbs Sleeps: 4-6