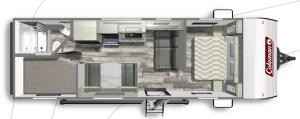

COLEMÁN LANTERN LT 274BH Length: 28' 6" Weight: 4,824 lbs Sleeps: 4-8

Visit us online to see all of the Dutchmen brands, spacious floor plans, and detailed specifications.

COLEMAN LANTERN LT 214BH

Length: 30' 7" Weight: 6,026 lbs Sleeps: 4-6