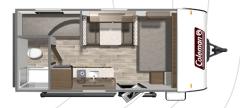

COLEMAN LANTERN LT 17B\* Length: 21' 5" Weight: 2,985 lbs Sleeps: 4-6

COLEMAN LANTERN LT 17R\* Length: 21' 6" Weight: 3,013 lbs Sleeps: 3-4

COLEMAN LANTERN LT 18BH Length: 22' 10" Weight: 3,587 lbs Sleeps: 3-4