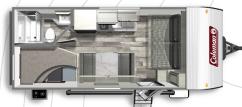

COLEMÁN LANTERN LT 274BH Length: 28' 6" Weight: 4,824 lbs Sleeps: 4-8

Visit us online to see all of the Dutchmen brands, spacious floor plans, and detailed specifications.

COLEMAN LANTERN LT 214BH

Length: 30' 7" Weight: 6,026 lbs Sleeps: 4-6