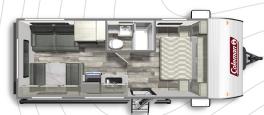

COLEMAN LANTERN LT 18FQ Length: 22' 9" Weight: 4,162 lbs Sleeps: 2-4

Coleman 🕄

FLOORPLANS

COLEMAN LANTERN LT 202RD Length: 24' 11" Weight: 4,353 lbs Sleeps: 2-4

COLEMAN LANTERN LT 262BH Length: 30' 7" Weight: 5,990 lbs Sleeps: 4-8