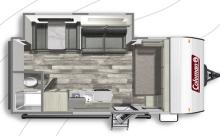

COLEMAN LANTERN LT 17B\* Length: 21' 5" Weight: 2,985 lbs Sleeps: 4-6

COLEMAN LANTERN LT 17R\* Length: 21' 6" Weight: 3,013 lbs Sleeps: 3-4

COLEMAN LANTERN LT 18BH Length: 22' 10" Weight: 3,587 lbs Sleeps: 3-4