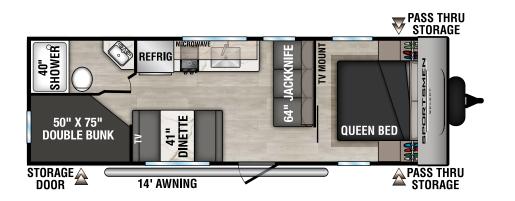

## rsmen

SELECT

LIGHTWEIGHT TRAVEL TRAILERS

221RKSL UVW - 4,900 | Exterior Length - 25' 8" | Sleeps - 4

**260BHSL** UVW - 4,960 | Exterior Length - 28'7" | Sleeps - 7

261BHSL UVW - 5,970 | Exterior Length - 31'7" | Sleeps - 9