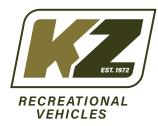

## rsmen

SELECT

LIGHTWEIGHT TRAVEL TRAILERS

221RKSL UVW - 4,900 | Exterior Length - 25' 8" | Sleeps - 4

**260BHSL** UVW - 4,960 | Exterior Length - 28'7" | Sleeps - 7

261BHSL UVW - 5,970 | Exterior Length - 31'7" | Sleeps - 9