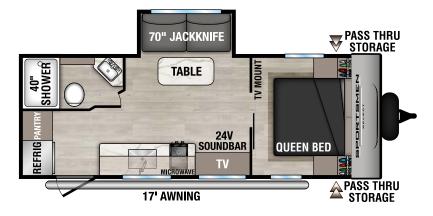

## rsmen

SELECT

LIGHTWEIGHT TRAVEL TRAILERS

221RKSL UVW - 4,900 | Exterior Length - 25' 8" | Sleeps - 4

**260BHSL** UVW - 4,960 | Exterior Length - 28'7" | Sleeps - 7

261BHSL UVW - 5,970 | Exterior Length - 31'7" | Sleeps - 9