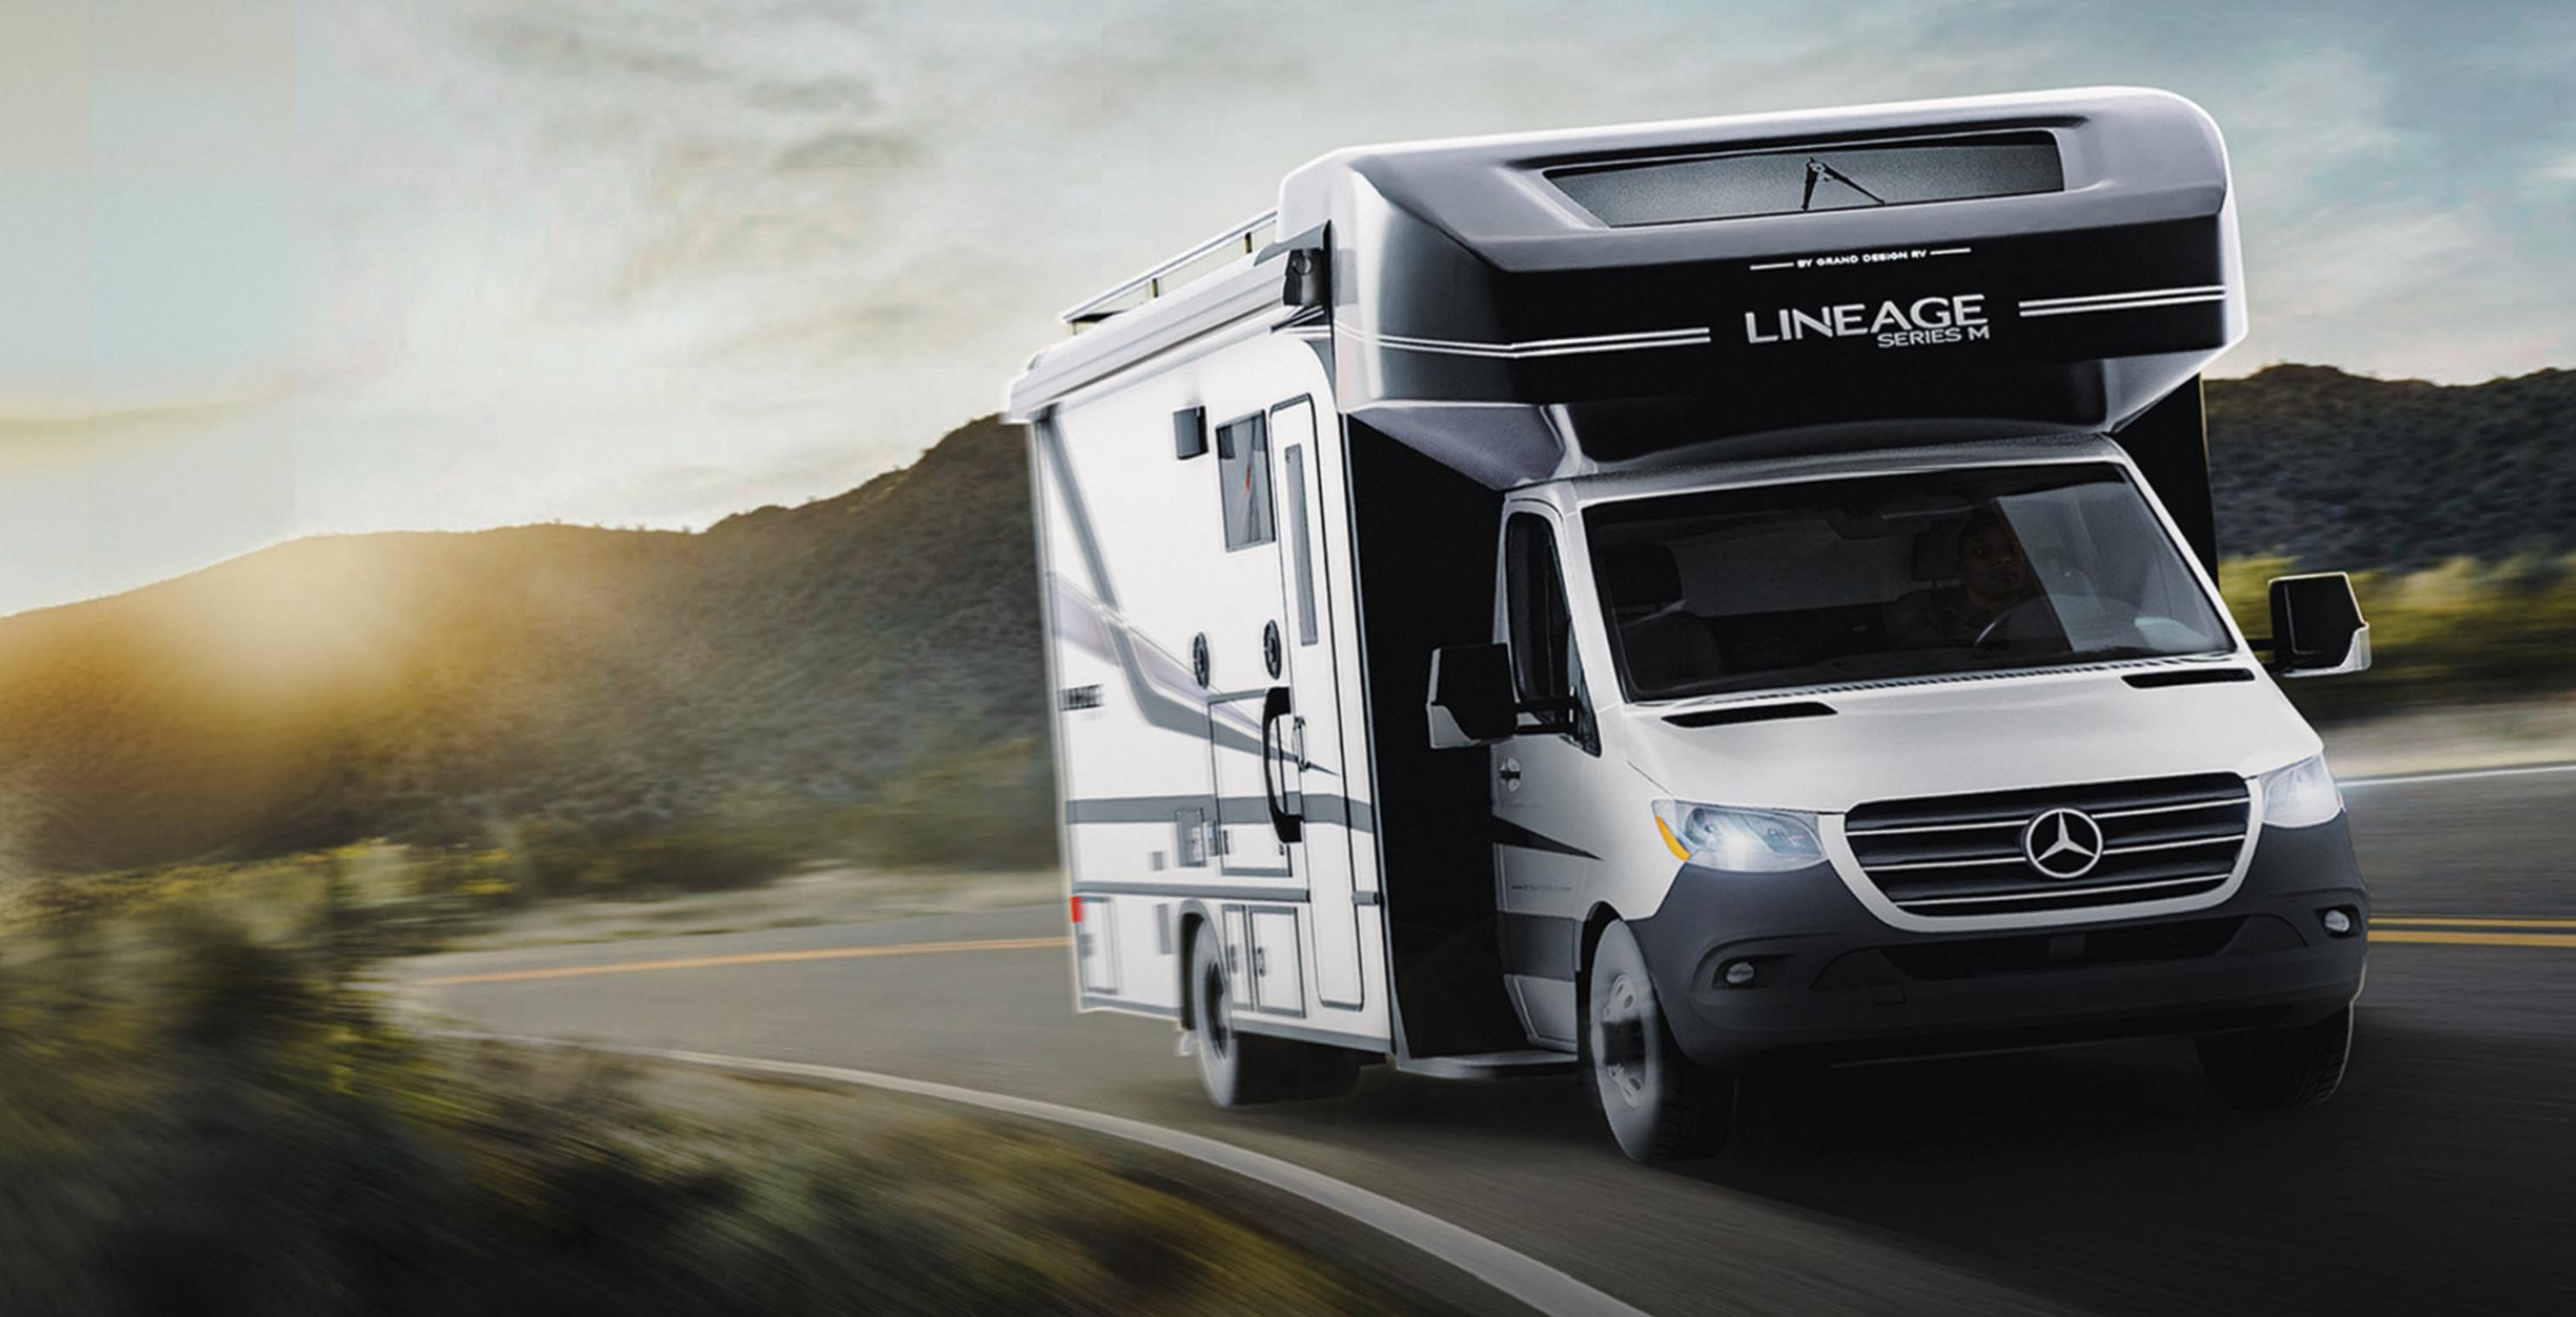

# LINEAGE

GRAND DESIGN
RECREATIONAL VEHICLES

# LINEAGE

# Drive your story forward.

History is what you look back on. Lineage is what you pass forward. And that's exactly what the very first motorized RV from Grand Design is meant to help you do. Every golden thread of quality you've loved from Grand Design towables is woven into our fresh take on motorized.

#### PARTNERSHIPS

EXT. EXT. GAWR FRONT GAWR REAR LENGTH **GVWR GCWR SLEEPS** HEIGHT WHEELBASE 25' 8" 15,249 11'5" 95" 12, 125 4,630 7,934 170" 4-6

- UNLEASH THE POWER OF THE MERCEDES BENZ SPRINTER 4500 CHASSIS—DELIVERING SUPERIOR STABILITY AND STRENGTH BEYOND THE STANDARD 3500
- PUSH BOUNDARIES WITH OUR INLINE 4 CYLINDER TURBO DIESEL ENGINE: 211HP AND 332 FT-LB OF TORQUE FOR A SUPERIOR DRIVING EXPERIENCE
- ENGINEERED FOR STRENGTH: OUR CUSTOM MORRYDE TUBULAR STEEL FRAME PROVIDES UNRIVALED DURABILITY AND STABILITY