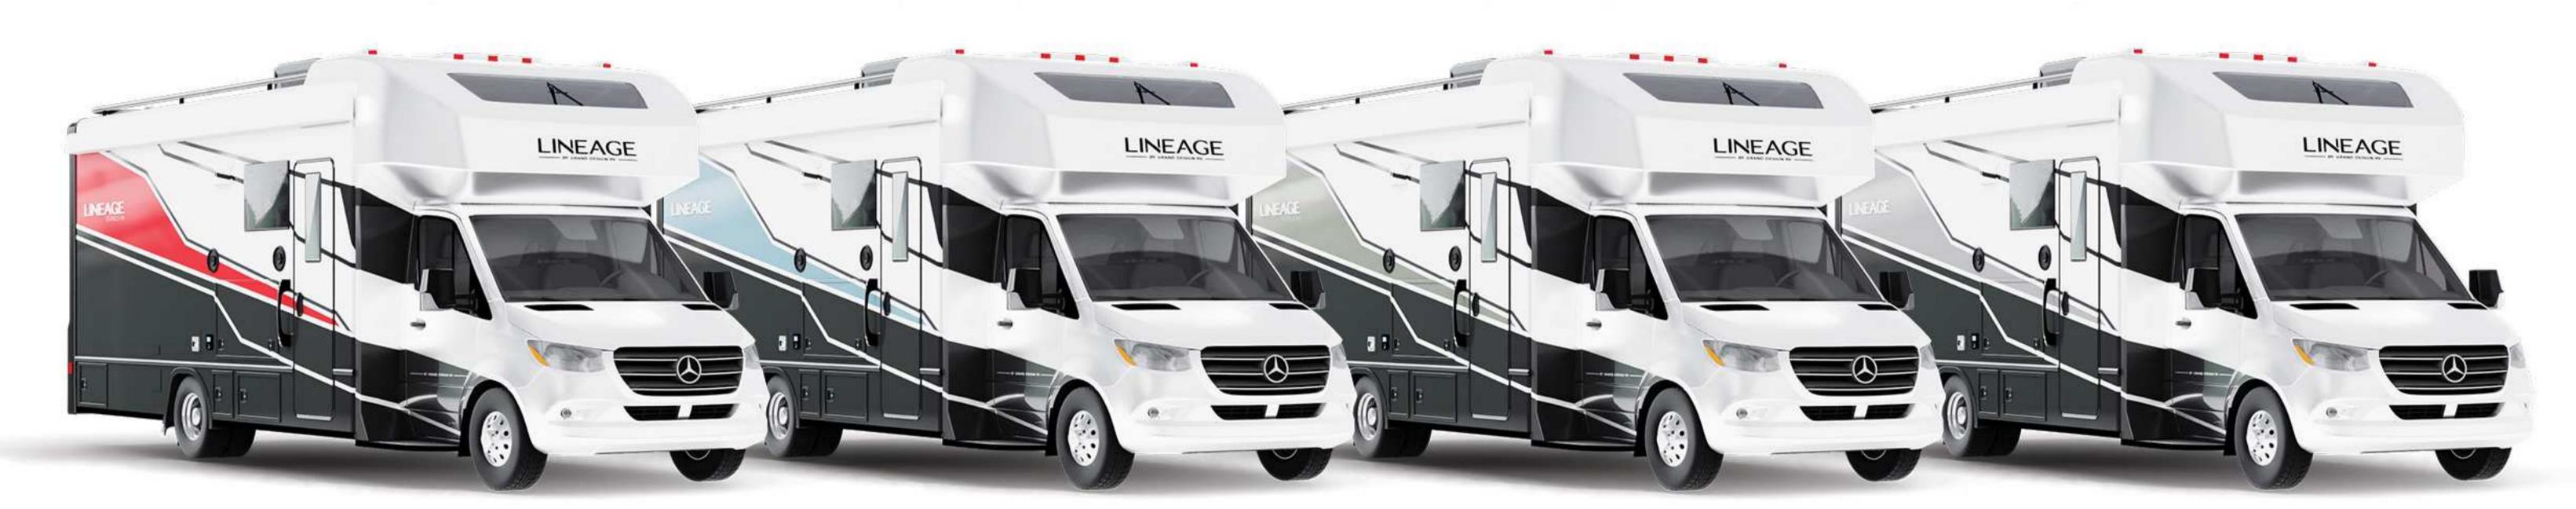

#### FULL BODY PAINT OPTIONS

PEARL CABERNET PEARL WAVE PEARL SAGE PEARL SLATE

MIDNIGHT CABERNET MIDNIGHT WAVE MIDNIGHT SAGE MIDNIGHT SLATE

You'll find that your experience with Grand Design is different.