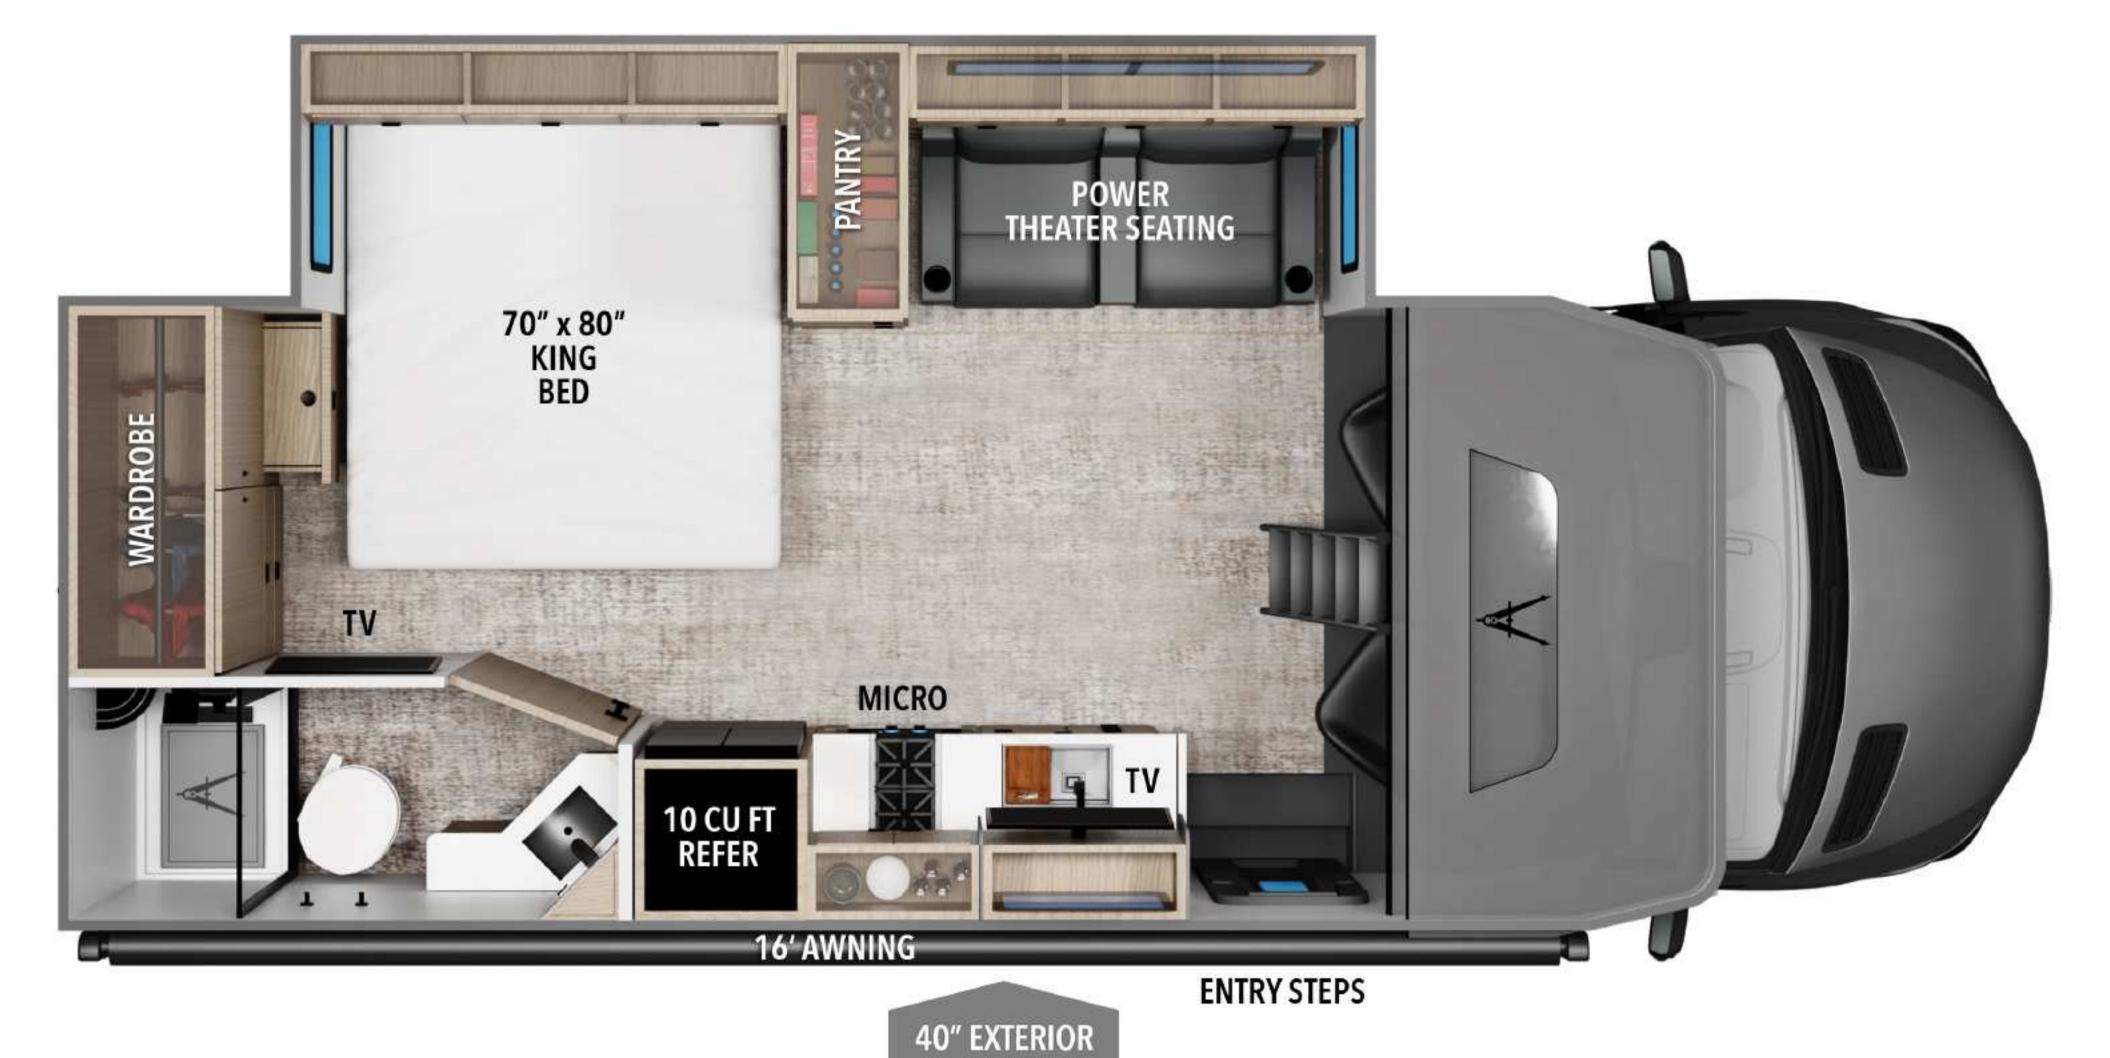

#### TOP FEATURES

ULTIMATE COMFORT
SLEEP LIKE ROYALTY IN OUR 70" X 80"
KING SIZE BED

600W OF SOLAR GO FURTHER, STAY LONGER

DEEP SLIDE

MORE ROOM TO RELAX

C.O.B.R.A
ENHANCED AIRFLOW
TO BUNK

BIGGER & BETTER
STORE MORE
WORRY LESS

#### PARTNERSHIPS

EXT. EXT. GAWR FRONT GAWR REAR LENGTH **GVWR GCWR SLEEPS** HEIGHT WHEELBASE 25' 8" 15,249 11'5" 95" 12, 125 4,630 7,934 170" 4-6

- UNLEASH THE POWER OF THE MERCEDES BENZ SPRINTER 4500 CHASSIS—DELIVERING SUPERIOR STABILITY AND STRENGTH BEYOND THE STANDARD 3500
- PUSH BOUNDARIES WITH OUR INLINE 4 CYLINDER TURBO DIESEL ENGINE: 211HP AND 332 FT-LB OF TORQUE FOR A SUPERIOR DRIVING EXPERIENCE
- ENGINEERED FOR STRENGTH: OUR CUSTOM MORRYDE TUBULAR STEEL FRAME PROVIDES UNRIVALED DURABILITY AND STABILITY