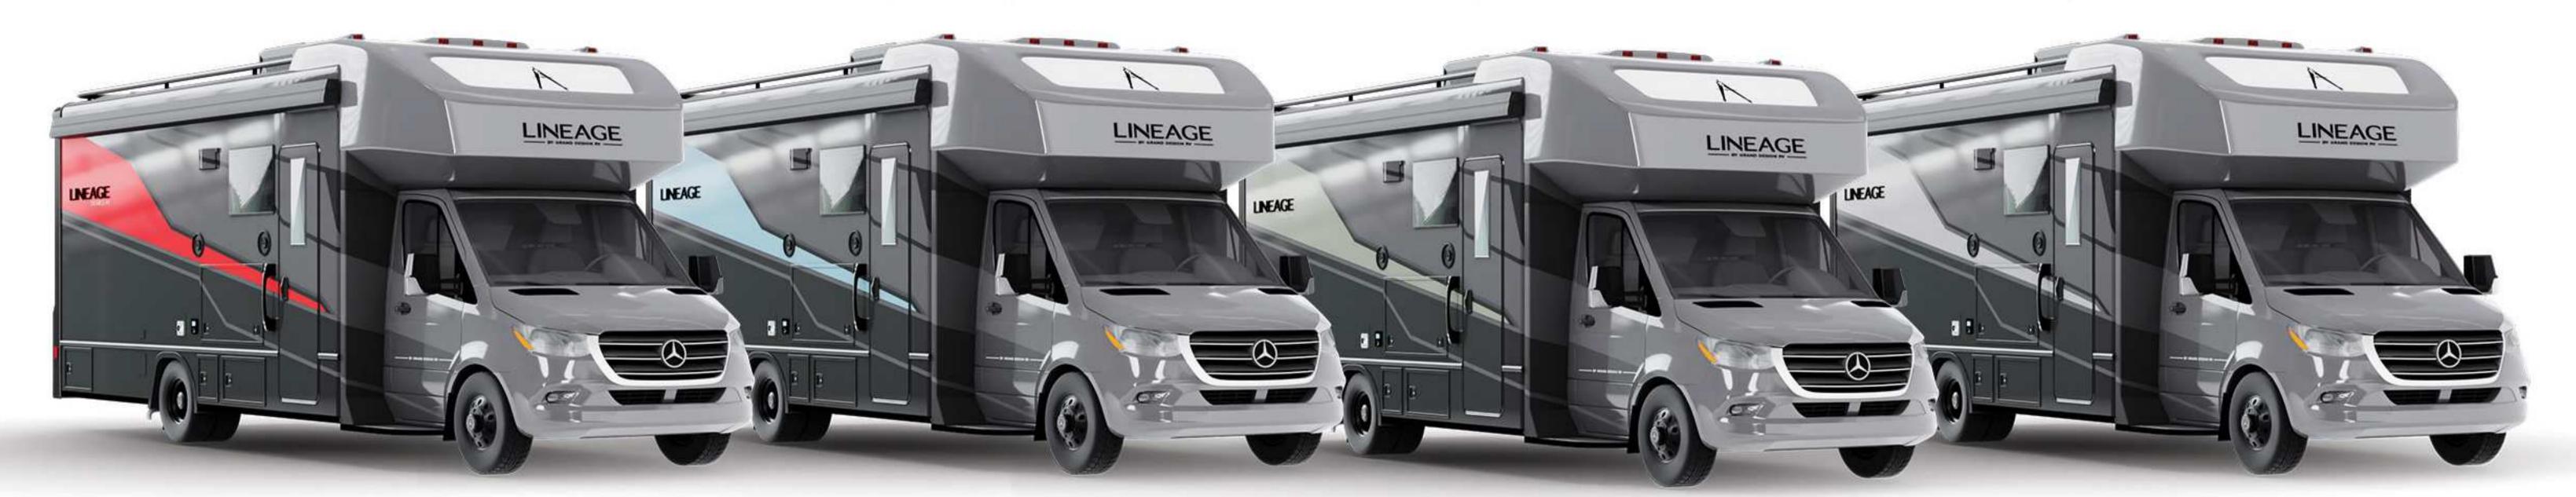

#### FULL BODY PAINT OPTIONS

PEARL CABERNET PEARL WAVE PEARL SAGE PEARL SLATE

MIDNIGHT CABERNET MIDNIGHT WAVE MIDNIGHT SAGE MIDNIGHT SLATE

You'll find that your experience with Grand Design is different.