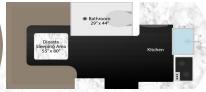

## **Floorplans**

Dawn

Height

Width

Height

Length

Width

**Eclipse** 

Horizon

**Eclipse** 

6'4"

6'8"

9'4"

17'

8'6"

**Specifications** 

**Interior Dimensions** 

**Exterior Dimensions** 

Dawn

6'4"

6'8"

9'3"

16'

8'6"

6'8"

9'6"

19'

8'6"

|                                                           | 7' Manual Awning              | • | - 1   | - 3 |
|-----------------------------------------------------------|-------------------------------|---|-------|-----|
| Bathroom 29's 44"  Kitchen  Dinete Sleeping Area 50's 80" | 10' Power Awning              | - | • 3/2 | •   |
|                                                           | Dual LP Tanks                 | • | •     | •   |
|                                                           | Slide-Out Rear Kitchen        | - | - //  | •   |
|                                                           | 12V Rear Kitchen Refrigerator |   | -     | •   |
| Horizon                                                   | Roof Rack                     | • | •     | •   |
|                                                           | Power Tongue Jack             |   | •     |     |
|                                                           | Solar with Lithium Batteries  | • | •     | •   |
| 6′ 6″                                                     |                               |   |       |     |