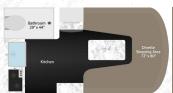

## **Floorplans**

Dawn

Height

Width

Height

Length

Width

**Eclipse** 

Horizon

**Eclipse** 

6'4"

6'8"

9'4"

17'

8'6"

**Specifications** 

**Interior Dimensions** 

**Exterior Dimensions** 

Dawn

6'4"

6'8"

9'3"

16'

8'6"