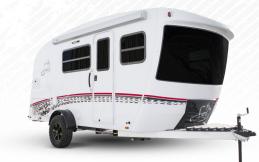

## **Floorplans**

Dawn

Height

Width

Height

Length

Width

**Eclipse** 

Horizon

**Eclipse** 

6'4"

6'8"

9'4"

17'

8'6"

**Specifications** 

**Interior Dimensions** 

**Exterior Dimensions** 

Dawn

6'4"

6'8"

9'3"

16'

8'6"

6'8"

9'6"

19'

8'6"

|                                                           | 7' Manual Awning              | • | - 1   | - 3 |
|-----------------------------------------------------------|-------------------------------|---|-------|-----|
| Bathroom 29's 44"  Kitchen  Dinete Sleeping Area 50's 80" | 10' Power Awning              | - | • 3/2 | •   |
|                                                           | Dual LP Tanks                 | • | •     | •   |
|                                                           | Slide-Out Rear Kitchen        | - | - //  | •   |
|                                                           | 12V Rear Kitchen Refrigerator |   | -     | •   |
| Horizon                                                   | Roof Rack                     | • | •     | •   |
|                                                           | Power Tongue Jack             |   | •     |     |
|                                                           | Solar with Lithium Batteries  | • | •     | •   |
| 6′ 6″                                                     |                               |   |       |     |

**Options** 

Dawn

Eclipse Horizon