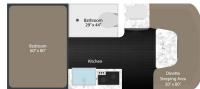

## **Floorplans**

Dawn

Height

Width

Height

Length

Width

**Eclipse** 

Horizon

**Eclipse** 

6'4"

6'8"

9'4"

17'

8'6"

**Specifications** 

**Interior Dimensions** 

**Exterior Dimensions** 

Dawn

6'4"

6'8"

9'3"

16'

8'6"

6'8"

9'6"

19'

8'6"

|                                                           | 7' Manual Awning              | • | - 1   | - 3 |
|-----------------------------------------------------------|-------------------------------|---|-------|-----|
| Bathroom 29's 44"  Kitchen  Dinete Sleeping Area 50's 80" | 10' Power Awning              | - | • 3/2 | •   |
|                                                           | Dual LP Tanks                 | • | •     | •   |
|                                                           | Slide-Out Rear Kitchen        | - | - //  | •   |
|                                                           | 12V Rear Kitchen Refrigerator |   | -     | •   |
| Horizon                                                   | Roof Rack                     | • | •     | •   |
|                                                           | Power Tongue Jack             |   | •     |     |
|                                                           | Solar with Lithium Batteries  | • | •     | •   |
| 6′ 6″                                                     |                               |   |       |     |