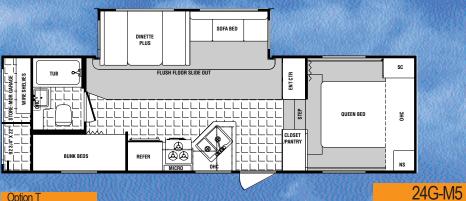

# Dutchmen Lite

the Dutchmen Lite is your best choice when it comes to lightweight travel trailers.

Choosing a lightweight travel trailer doesn't mean you have to give up the features and options you want in your next recreational vehicle. Floorplans with

Plus, Dutchmen Lite travel trailers feature abundant interior and exterior storage. Many bunkhouse floorplans feature the optional Pac-N-Play exterior storage compartment. Just fold up the bunks to create an

oversized storage compartment for bikes, lawn chairs, coolers, and all your camping gear.

Dutchmen Lite -

Your choice for lightweight travel trailers.