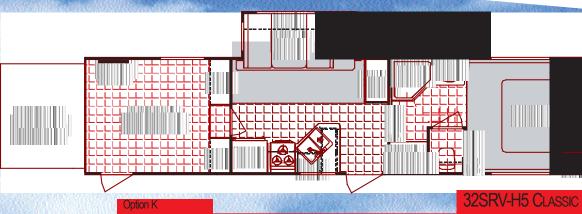

vorite outdoor toys with you on your journey with the 2004 Sport Recreational Vehicle from Dutchmen. Available in both travel trailers and fifth wheels, and with large cargo areas, we are sure to have the model that meets your needs.

But our SRV's are more than just a garage, that's why our living quarters include the same interior appointments and features found on the rest of the Dutchmen line. So, enjoy traveling in a Dutchmen Victory Lane SRV, and remember you can take it with you!



#### 2004 SRV\* Travel Trailers







23SRVT with optional side tents and folding sofa beds.





24SRV-CLASSIC



28SRV-CLASSIC



## 2004 SRV\* Fifth Wheels



Upgrade your SRV with the optional removable rear ladder or diamond-plate ramp door.

The diamond-plate ramp door extension is standard!









See Sport Décors and Options for the 23SRVT. Use the Classic Décors and Options for all other floorplans.

## Specifications and Weights

| Marrie and Company                                                                                                                                                                                                                                                                      | NEW WORLD STATE OF THE PROPERTY OF THE PROPERT | REFERENCE                                                                 | THE CASCOLUTION                            | ALEXANDERSONS                                                                                                                                                               |