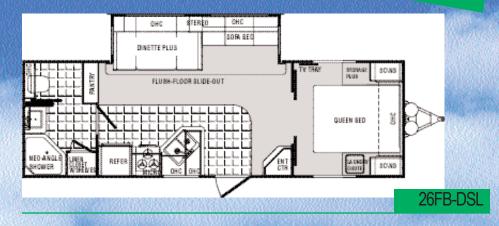

#### 2004 Classic Travel Trailers

Classic's bedrooms include large wardrobes, deep overhead cabinets, designer bedspreads and headboards.

12

#### 2004 Classic Travel Trailers

Many Classic floorplans feature a walk-thru bath