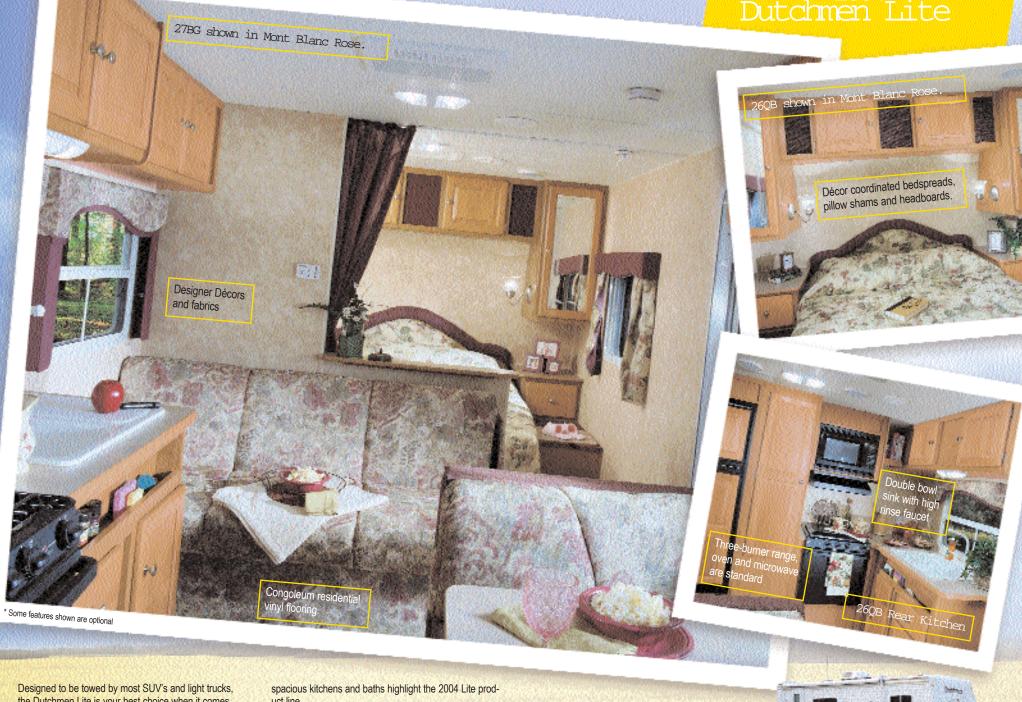

# Dutchmen Lite

the Dutchmen Lite is your best choice when it comes to lightweight travel trailers.

Choosing a lightweight travel trailer doesn't mean you have to give up the features and options you want in your next recreational vehicle. Floorplans with

Plus, Dutchmen Lite travel trailers feature abundant interior and exterior storage. Many bunkhouse floorplans feature the optional Pac-N-Play exterior storage compartment. Just fold up the bunks to create an

oversized storage compartment for bikes, lawn chairs, coolers, and all your camping gear.

Dutchmen Lite -

Your choice for lightweight travel trailers.

#### Lite Travel Trailer Décors

Ocean Blue

Mont Blanc Rose or Green

Blossom Green