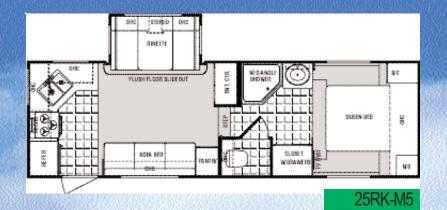

#### 2004 Classic Mid-Profile Fifth Wheels

Mid-profile fifth wheels feature the new "modified flat floor bath deck" for increased head room in the bath/bedroom and a large exterior pass-thru storage compartment.