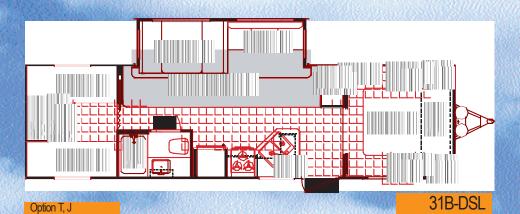

#### 2004 Classic High-Profile Fifth Wheels

Option K, N, P, B, J (N/A rear door), T, X (W/D on bath deck only)

Victory Lane SRV s

Sport Recreational Vehicles

Traveling is an adventure. Now you can take your favorite outdoor toys with you on your journey with the 2004 Sport Recreational Vehicle from Dutchmen. Available in both travel trailers and fifth wheels, and with large cargo areas, we are sure to have the model that meets your needs.