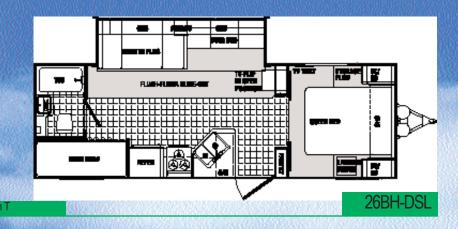

Choosing a lightweight travel trailer doesn't mean you have to give up the features and options you want in your next recreational vehicle. Floorplans with

Plus, Dutchmen Lite travel trailers feature abundant interior and exterior storage. Many bunkhouse floorplans feature the optional Pac-N-Play exterior storage compartment. Just fold up the bunks to create an

oversized storage compartment for bikes, lawn chairs, coolers, and all your camping gear.

Dutchmen Lite -

Your choice for lightweight travel trailers.



#### 2004 Lite Travel Trailers





24QB-SSL

#### Floorplan Coming Soon!

Option T 25BH-SSL







o

#### 2004 Lite Travel Trailers











#### Lite Travel Trailer Décors







Ocean Blue

Mont Blanc Rose or Green

Blossom Green



#### 2004 Classic Travel Trailers













Classic's bedrooms include large wardrobes, deep overhead cabinets, designer bedspreads and headboards.



12

#### 2004 Classic Travel Trailers





Many Classic floorplans feature a walk-thru bath







#### 2004 Classic Travel Trailers







#### 2004 Classic Travel Trailers





#### Classic Décors







Mont Brook Blue



Judith Rose



#### 2004 Classic Mid-Profile Fifth Wheels













Mid-profile fifth wheels feature the new "modified flat floor bath deck" for increased head room in the bath/bedroom and a large exterior pass-thru storage compartment.





#### 2004 Classic High-Profile Fifth Wheels











#### 2004 Classic High-Profile Fifth Wheels





Option K, N, P, B, J (N/A rear door), T, X (W/D on bath deck only)





Victory Lane SRV s

Sport Recreationa