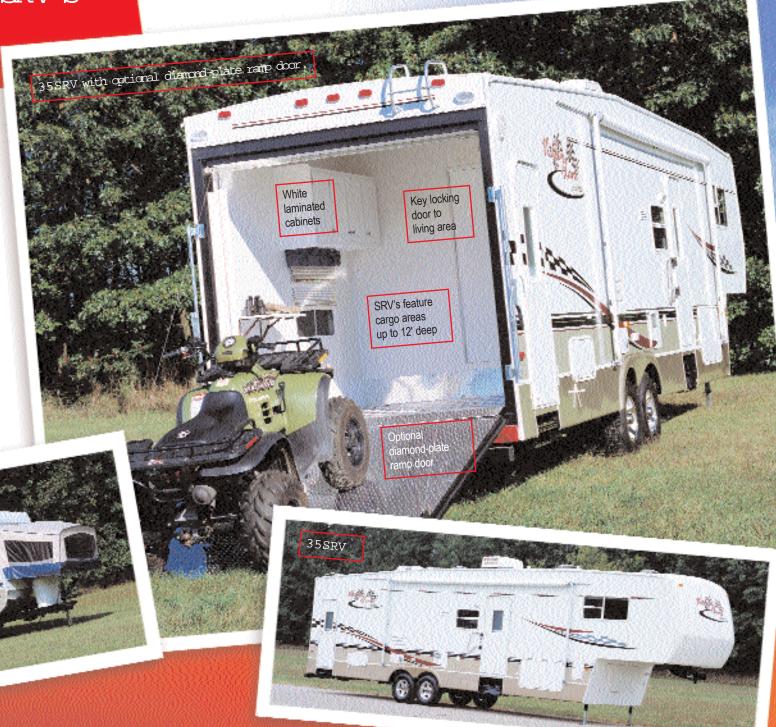

#### 2004 Classic High-Profile Fifth Wheels

Option K, N, P, B, J (N/A rear door), T, X (W/D on bath deck only)

Victory Lane SRV s

Sport Recreational Vehicles

Traveling is an adventure. Now you can take your favorite outdoor toys with you on your journey with the 2004 Sport Recreational Vehicle from Dutchmen. Available in both travel trailers and fifth wheels, and with large cargo areas, we are sure to have the model that meets your needs.

But our SRV's are more than just a garage, that's why our living quarters include the same interior appointments and features found on the rest of the Dutchmen line. So, enjoy traveling in a Dutchmen Victory Lane SRV, and remember you can take it with you!

## 2004 SRV\* Fifth Wheels

Upgrade your SRV with the optional removable rear ladder or diamond-plate ramp door.

The diamond-plate ramp door extension is standard!

See Sport Décors and Options for the 23SRVT. Use the Classic Décors and Options for all other floorplans.