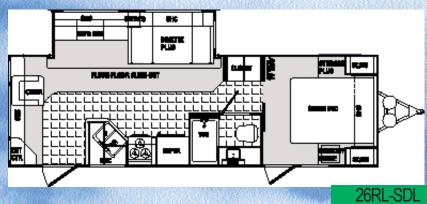

#### 2004 Classic Travel Trailers

Classic's bedrooms include large wardrobes, deep overhead cabinets, designer bedspreads and headboards.

12

#### 2004 Classic Travel Trailers

Many Classic floorplans feature a walk-thru bath