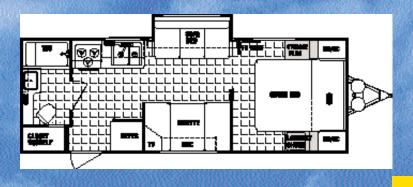

option available on floorplans with bunks to maximize your exterior storage. It's large enough to store bikes, lawn chairs and coolers.



# Dutchmen Lite



the Dutchmen Lite is your best choice when it comes to lightweight travel trailers.

Choosing a lightweight travel trailer doesn't mean you have to give up the features and options you want in your next recreational vehicle. Floorplans with

Plus, Dutchmen Lite travel trailers feature abundant interior and exterior storage. Many bunkhouse floorplans feature the optional Pac-N-Play exterior storage compartment. Just fold up the bunks to create an

oversized storage compartment for bikes, lawn chairs, coolers, and all your camping gear.

Dutchmen Lite -

Your choice for lightweight travel trailers.



#### 2004 Lite Travel Trailers





24QB-SSL

#### Floorplan Coming Soon!

Option T 25BH-SSL







o

#### 2004 Lite Travel Trailers











#### Lite Travel Trailer Décors







Ocean Blue

Mont Blanc Rose or Green

Blossom Green



#### 2004 Classic Travel Trailers













Classic's bedrooms include large wardrobes, deep overhead cabinets, designer bedspreads and headboards.



12

#### 2004 Classic Travel Trailers





Many Classic floorplans feature a walk-thru bath







#### 2004 Classic Travel Trailers







#### 2004 Classic Travel Trailers





#### Classic Décors







Mont Brook Blue



Judith Rose



#### 2004 Classic Mid-Profile Fifth Wheels













Mid-profile fifth wheels feature the new "modified flat floor bath deck" for increased head room in the bath/bedroom and a large exterior pass-th