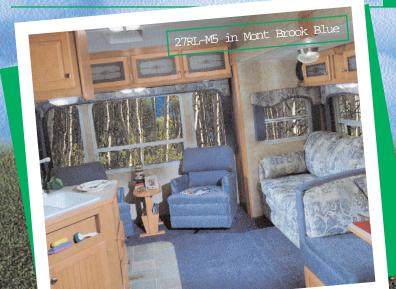

wn chairs, coolers, and all your camping gear.

Dutchmen Lite -

Your choice for lightweight travel trailers.



#### 2004 Lite Travel Trailers





24QB-SSL

#### Floorplan Coming Soon!

Option T 25BH-SSL







o

#### 2004 Lite Travel Trailers











#### Lite Travel Trailer Décors







Ocean Blue

Mont Blanc Rose or Green

Blossom Green



#### 2004 Classic Travel Trailers













Classic's bedrooms include large wardrobes, deep overhead cabinets, designer bedspreads and headboards.



12

#### 2004 Classic Travel Trailers





Many Classic floorplans feature a walk-thru bath







#### 2004 Classic Travel Trailers







#### 2004 Classic Travel Trailers





#### Classic Décors







Mont Brook Blue



Judith Rose



#### 2004 Classic Mid-Profile Fifth Wheels













Mid-profile fifth wheels feature the new "modified flat floor bath deck" for increased head room in the bath/bedroom and a large exterior pass-thru storage compartment.





#### 2004 Classic High-Profile Fifth Wheels











#### 2004 Classic High-Profile Fifth Wheels





Option K, N, P, B, J (N/A rear door), T, X (W/D on bath deck only)





Victory Lane SRV s

Sport Recreational Vehicles

Traveling is an adventure. Now you can take your favorite outdoor toys with you on your journey with the 2004 Sport Recreational Vehicle from Dutchmen. Available in both travel trailers and fifth wheels, and with large cargo areas, we are sure to have the model that meets your needs.

But our SRV's are more than just a garage, that's why our living quarters include the same interior appointments