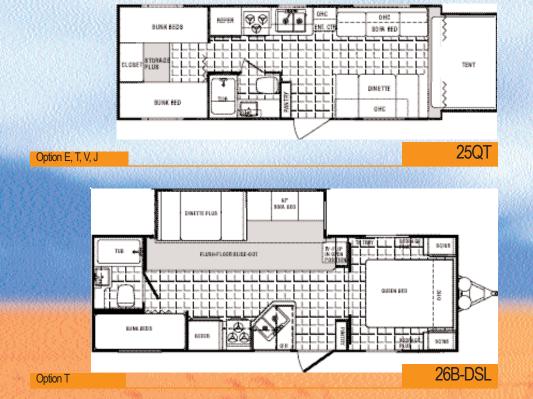

#### 2004 Sport Travel Trailers

Option E, J, T, V

#### Sport Décors

Jumble Blue

Joust Rose or Green

Many floorplans feature unique storage concepts including the Store-mor rear garage.