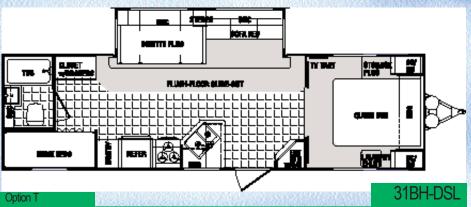

t interior and exterior storage. Many bunkhouse floorplans feature the optional Pac-N-Play exterior storage compartment. Just fold up the bunks to create an

oversized storage compartment for bikes, lawn chairs, coolers, and all your camping gear.

Dutchmen Lite -

Your choice for lightweight travel trailers.



#### 2004 Lite Travel Trailers





24QB-SSL

#### Floorplan Coming Soon!

Option T 25BH-SSL







o

#### 2004 Lite Travel Trailers











#### Lite Travel Trailer Décors







Ocean Blue

Mont Blanc Rose or Green

Blossom Green



#### 2004 Classic Travel Trailers













Classic's bedrooms include large wardrobes, deep overhead cabinets, designer bedspreads and headboards.



12

#### 2004 Classic Travel Trailers





Many Classic floorplans feature a walk-thru bath







#### 2004 Classic Travel Trailers







#### 2004 Classic Travel Trailers





#### Classic Décors







Mont Brook Blue



Judith Rose



#### 2004 Classic Mid-Profile Fifth Wheels













Mid-profile fifth wheels feature the new "modified flat floor bath deck" for increased head room in the bath/bedroom and a large exterior pass-thru storage compartment.





#### 2004 Classic High-Profile Fifth Wheels











#### 2004 Classic High-Profile Fifth Wheels





Option K, N, P, B, J (N/A rear door), T, X (W/D on bath deck only)





Victory Lane SRV s

Sport Recreational Vehicles

Traveling is an adventure. Now you can take your favorite outdoor toys with you on your journey with the 2004 Sport Recreational Vehicle from Dutchmen. Available in both travel trailers and fifth wh