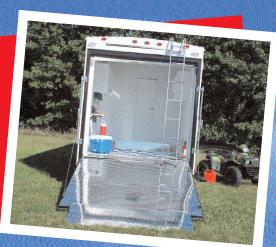

## 2004 SRV\* Fifth Wheels

Upgrade your SRV with the optional removable rear ladder or diamond-plate ramp door.

The diamond-plate ramp door extension is standard!

See Sport Décors and Options for the 23SRVT. Use the Classic Décors and Options for all other floorplans.