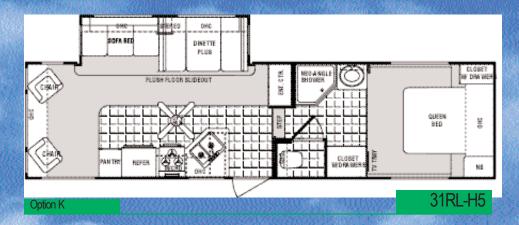

#### 2004 Classic Mid-Profile Fifth Wheels

Mid-profile fifth wheels feature the new "modified flat floor bath deck" for increased head room in the bath/bedroom and a large exterior pass-thru storage compartment.