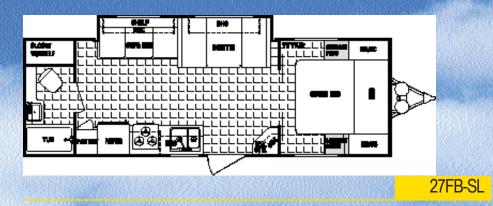

e bikes, lawn chairs and coolers.



# Dutchmen Lite



the Dutchmen Lite is your best choice when it comes to lightweight travel trailers.

Choosing a lightweight travel trailer doesn't mean you have to give up the features and options you want in your next recreational vehicle. Floorplans with

Plus, Dutchmen Lite travel trailers feature abundant interior and exterior storage. Many bunkhouse floorplans feature the optional Pac-N-Play exterior storage compartment. Just fold up the bunks to create an

oversized storage compartment for bikes, lawn chairs, coolers, and all your camping gear.

Dutchmen Lite -

Your choice for lightweight travel trailers.



#### 2004 Lite Travel Trailers





24QB-SSL

#### Floorplan Coming Soon!

Option T 25BH-SSL







o

#### 2004 Lite Travel Trailers











#### Lite Travel Trailer Décors







Ocean Blue

Mont Blanc Rose or Green

Blossom Green



#### 2004 Classic Travel Trailers













Classic's bedrooms include large wardrobes, deep overhead cabinets, designer bedspreads and headboards.



12

#### 2004 Classic Travel Trailers





Many Classic floorplans feature a walk-thru bath







#### 2004 Classic Travel Trailers







#### 2004 Classic Travel Trailers





#### Classic Décors







Mont Brook Blue



Judith Rose



#### 2004 Classic Mid-Profile Fifth Wheels













Mid-profile fifth wheels feature the new "modified flat floor bath deck" for increased head room in the bath/bedroom and a large exterior pass-thru storage compartment.





#### 2004 Classic High-Profile Fifth Wheels











#### 2004 Classic H