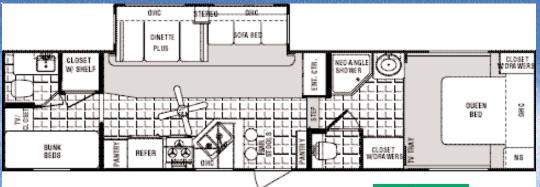

#### 2004 Classic Travel Trailers

Classic's bedrooms include large wardrobes, deep overhead cabinets, designer bedspreads and headboards.

12

#### 2004 Classic Travel Trailers

Many Classic floorplans feature a walk-thru bath