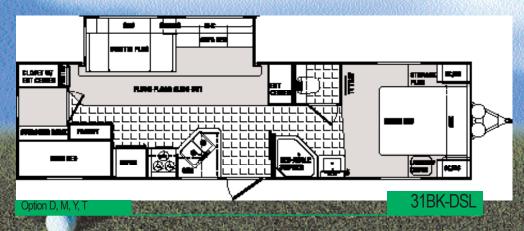

#### 2004 Classic Travel Trailers

Classic's bedrooms include large wardrobes, deep overhead cabinets, designer bedspreads and headboards.

12

#### 2004 Classic Travel Trailers

Many Classic floorplans feature a walk-thru bath