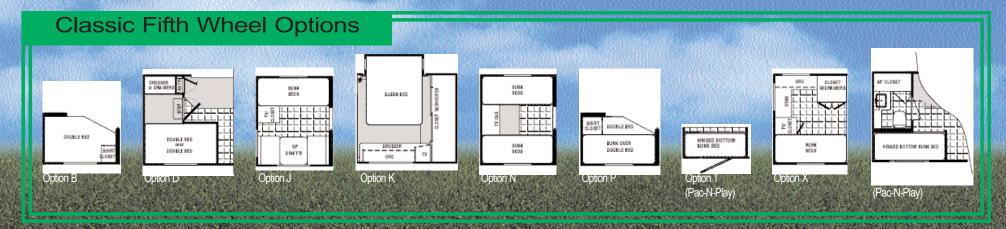

#### 2004 Classic High-Profile Fifth Wheels

Option K, N, P, B, J (N/A rear door), T, X (W/D on bath deck only)

Victory Lane SRV s

Sport Recreational Vehicles

Traveling is an adventure. Now you can take your favorite outdoor toys with you on your journey with the 2004 Sport Recreational Vehicle from Dutchmen. Available in both travel trailers and fifth wheels, and with large cargo areas, we are sure to have the model that meets your needs.