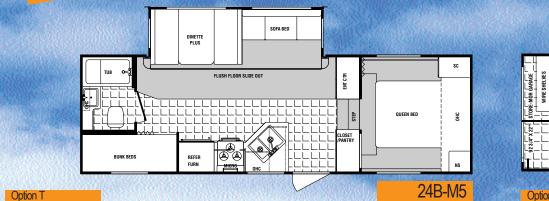

# Dutchmen Lite

the Dutchmen Lite is your best choice when it comes to lightweight travel trailers.

Choosing a lightweight travel trailer doesn't mean you have to give up the features and options you want in your next recreational vehicle. Floorplans with

Plus, Dutchmen Lite travel trailers feature abundant interior and exterior storage. Many bunkhouse floorplans feature the optional Pac-N-Play exterior storage compartment. Just fold up the bunks to create an

oversized storage compartment for bikes, lawn chairs, coolers, and all your camping gear.

Dutchmen Lite -

Your choice for lightweight travel trailers.