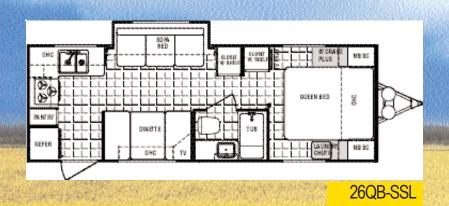

terior storage. It's large enough to store bikes, lawn chairs and coolers.



# Dutchmen Lite



the Dutchmen Lite is your best choice when it comes to lightweight travel trailers.

Choosing a lightweight travel trailer doesn't mean you have to give up the features and options you want in your next recreational vehicle. Floorplans with

Plus, Dutchmen Lite travel trailers feature abundant interior and exterior storage. Many bunkhouse floorplans feature the optional Pac-N-Play exterior storage compartment. Just fold up the bunks to create an

oversized storage compartment for bikes, lawn chairs, coolers, and all your camping gear.

Dutchmen Lite -

Your choice for lightweight travel trailers.



#### 2004 Lite Travel Trailers





24QB-SSL

#### Floorplan Coming Soon!

Option T 25BH-SSL







o

#### 2004 Lite Travel Trailers











#### Lite Travel Trailer Décors







Ocean Blue

Mont Blanc Rose or Green

Blossom Green



#### 2004 Classic Travel Trailers













Classic's bedrooms include large wardrobes, deep overhead cabinets, designer bedspreads and headboards.



12

#### 2004 Classic Travel Trailers





Many Classic floorplans feature a walk-thru bath







#### 2004 Classic Travel Trailers







#### 2004 Classic Travel Trailers





#### Classic Décors







Mont Brook Blue



Judith Rose



#### 2004 Classic Mid-Profile Fifth Wheels













Mid-profile fifth wheels feature the new "modified flat floor bath deck" for increased head room in the bath/bedroom and a large exterior pass-thru storage compartment.





#### 2004 Classic High-Profile Fi