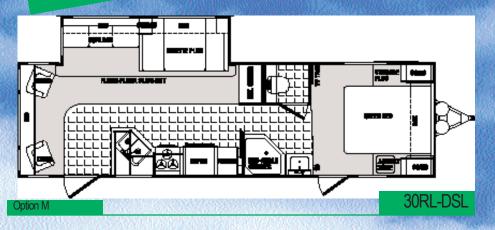

h

Plus, Dutchmen Lite travel trailers feature abundant interior and exterior storage. Many bunkhouse floorplans feature the optional Pac-N-Play exterior storage compartment. Just fold up the bunks to create an

oversized storage compartment for bikes, lawn chairs, coolers, and all your camping gear.

Dutchmen Lite -

Your choice for lightweight travel trailers.



#### 2004 Lite Travel Trailers





24QB-SSL

#### Floorplan Coming Soon!

Option T 25BH-SSL







o

#### 2004 Lite Travel Trailers











#### Lite Travel Trailer Décors







Ocean Blue

Mont Blanc Rose or Green

Blossom Green



#### 2004 Classic Travel Trailers













Classic's bedrooms include large wardrobes, deep overhead cabinets, designer bedspreads and headboards.



12

#### 2004 Classic Travel Trailers





Many Classic floorplans feature a walk-thru bath







#### 2004 Classic Travel Trailers







#### 2004 Classic Travel Trailers





#### Classic Décors







Mont Brook Blue



Judith Rose



#### 2004 Classic Mid-Profile Fifth Wheels













Mid-profile fifth wheels feature the new "modified flat floor bath deck" for increased head room in the bath/bedroom and a large exterior pass-thru storage compartment.





#### 2004 Classic High-Profile Fifth Wheels











#### 2004 Classic High-Profile Fifth Wheels





Option K, N, P, B, J (N/A rear door), T, X (W/D on bath deck only)





Victory Lane SRV s

Sport Recreational Vehicles

Traveling is an adventure. Now you can take your favorite outdoor toys with you on your journey with the 2004 Sport Recreational Vehicle from Du