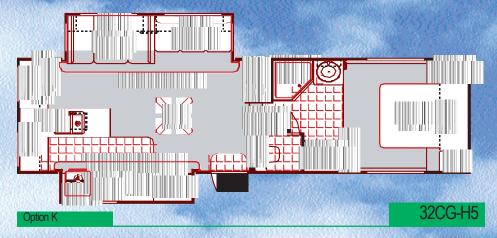

#### 2004 Classic High-Profile Fifth Wheels

#### 2004 Classic High-Profile Fifth Wheels

Option K, N, P, B, J (N/A rear door), T, X (W/D on bath deck only)

Victory Lane SRV s

Sport Recreational Vehicles

Traveling is an adventure. Now you can take your favorite outdoor toys with you on your journey with the 2004 Sport Recreational Vehicle from Dutchmen. Available in both travel trailers and fifth wheels, and with large cargo areas, we are sure to have the model that meets your needs.