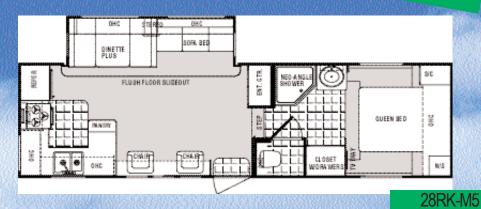

#### 2004 Classic Mid-Profile Fifth Wheels

Mid-profile fifth wheels feature the new "modified flat floor bath deck" for increased head room in the bath/bedroom and a large exterior pass-thru storage compartment.