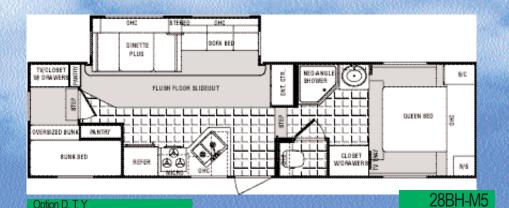

#### 2004 Classic Mid-Profile Fifth Wheels

Mid-profile fifth wheels feature the new "modified flat floor bath deck" for increased head room in the bath/bedroom and a large exterior pass-thru storage compartment.

#### 2004 Classic High-Profile Fifth Wheels

#### 2004 Classic High-Profile Fifth Wheels

Option K, N, P, B, J (N/A rear door), T, X (W/D on bath deck only)

Victory Lane SRV s

Sport Recreational Vehicles

Traveling is an adventure. Now you can take your favorite outdoor toys with you on your journey with the 2004 Sport Recreational Vehicle from Dutchmen. Available in both travel trailers and fifth wheels, and with large cargo areas, we are sure to have the model that meets your needs.