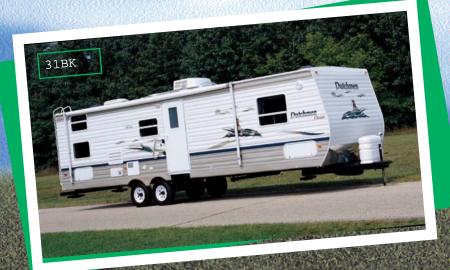

#### 2004 Classic High-Profile Fifth Wheels

Option K, N, P, B, J (N/A rear door), T, X (W/D on bath deck only)

Victory Lane SRV s

Sport Recreational Vehicles

Traveling is an adventure. Now you can take your favorite outdoor toys with you on your journey with the 2004 Sport Recreational Vehicle from Dutchmen. Available in both travel trailers and fifth wheels, and with large cargo areas, we are sure to have the model that meets your needs.