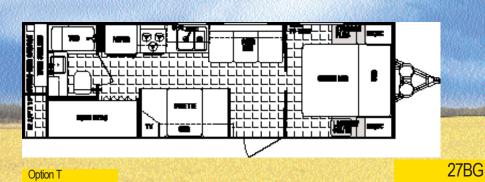

rior storage. It's large enough to store bikes, lawn chairs and coolers.



# Dutchmen Lite



the Dutchmen Lite is your best choice when it comes to lightweight travel trailers.

Choosing a lightweight travel trailer doesn't mean you have to give up the features and options you want in your next recreational vehicle. Floorplans with

Plus, Dutchmen Lite travel trailers feature abundant interior and exterior storage. Many bunkhouse floorplans feature the optional Pac-N-Play exterior storage compartment. Just fold up the bunks to create an

oversized storage compartment for bikes, lawn chairs, coolers, and all your camping gear.

Dutchmen Lite -

Your choice for lightweight travel trailers.



#### 2004 Lite Travel Trailers





24QB-SSL

#### Floorplan Coming Soon!

Option T 25BH-SSL







o

#### 2004 Lite Travel Trailers











#### Lite Travel Trailer Décors







Ocean Blue

Mont Blanc Rose or Green

Blossom Green



#### 2004 Classic Travel Trailers













Classic's bedrooms include large wardrobes, deep overhead cabinets, designer bedspreads and headboards.



12

#### 2004 Classic Travel Trailers





Many Classic floorplans feature a walk-thru bath







#### 2004 Classic Travel Trailers







#### 2004 Classic Travel Trailers





#### Classic Décors







Mont Brook Blue



Judith Rose



#### 2004 Classic Mid-Profile Fifth Wheels













Mid-profile fifth wheels feature the new "modified flat floor bath deck" for increased head room in the bath/bedroom and a large exterior pass-thru storage compartment.





#### 2004 Classic High-Profile Fift