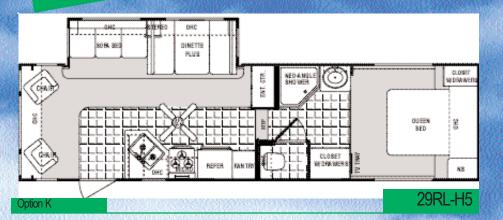

#### 2004 Classic High-Profile Fifth Wheels

#### 2004 Classic High-Profile Fifth Wheels

Option K, N, P, B, J (N/A rear door), T, X (W/D on bath deck only)

Victory Lane SRV s

Sport Recreational Vehicles

Traveling is an adventure. Now you can take your favorite outdoor toys with you on your journey with the 2004 Sport Recreational Vehicle from Dutchmen. Available in both travel trailers and fifth wheels, and with large cargo areas, we are sure to have the model that meets your needs.