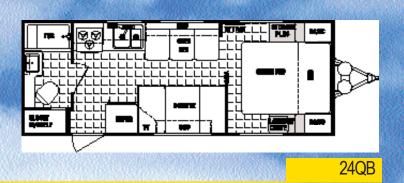

ay option available on floorplans with bunks to maximize your exterior storage. It's large enough to store bikes, lawn chairs and coolers.



# Dutchmen Lite



the Dutchmen Lite is your best choice when it comes to lightweight travel trailers.

Choosing a lightweight travel trailer doesn't mean you have to give up the features and options you want in your next recreational vehicle. Floorplans with

Plus, Dutchmen Lite travel trailers feature abundant interior and exterior storage. Many bunkhouse floorplans feature the optional Pac-N-Play exterior storage compartment. Just fold up the bunks to create an

oversized storage compartment for bikes, lawn chairs, coolers, and all your camping gear.

Dutchmen Lite -

Your choice for lightweight travel trailers.



#### 2004 Lite Travel Trailers





24QB-SSL

#### Floorplan Coming Soon!

Option T 25BH-SSL







o

#### 2004 Lite Travel Trailers











#### Lite Travel Trailer Décors







Ocean Blue

Mont Blanc Rose or Green

Blossom Green



#### 2004 Classic Travel Trailers













Classic's bedrooms include large wardrobes, deep overhead cabinets, designer bedspreads and headboards.



12

#### 2004 Classic Travel Trailers





Many Classic floorplans feature a walk-thru bath







#### 2004 Classic Travel Trailers







#### 2004 Classic Travel Trailers





#### Classic Décors







Mont Brook Blue



Judith Rose



#### 2004 Classic Mid-Profile Fifth Wheels













Mid-profile fifth wheels feature the new "modified flat floor bath deck" for increased head room in the bath/bedroom and a large exterior pass-