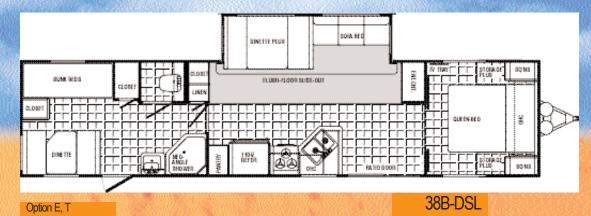

#### 2004 Sport Travel Trailers

Option E, J, T, V

#### Sport Décors

Jumble Blue

Joust Rose or Green

Many floorplans feature unique storage concepts including the Store-mor rear garage.