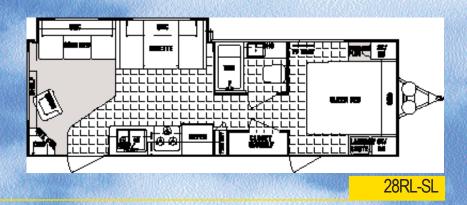

#### 2004 Classic Travel Trailers

Classic's bedrooms include large wardrobes, deep overhead cabinets, designer bedspreads and headboards.

12

#### 2004 Classic Travel Trailers

Many Classic floorplans feature a walk-thru bath