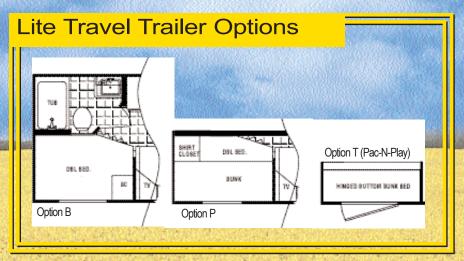

# Dutchmen Lite

the Dutchmen Lite is your best choice when it comes to lightweight travel trailers.

Choosing a lightweight travel trailer doesn't mean you have to give up the features and options you want in your next recreational vehicle. Floorplans with

Plus, Dutchmen Lite travel trailers feature abundant interior and exterior storage. Many bunkhouse floorplans feature the optional Pac-N-Play exterior storage compartment. Just fold up the bunks to create an

oversized storage compartment for bikes, lawn chairs, coolers, and all your camping gear.

Dutchmen Lite -

Your choice for lightweight travel trailers.