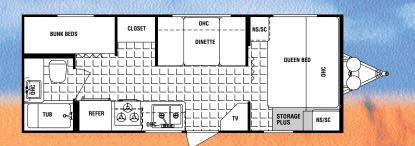

# Dutchmen Lite

the Dutchmen Lite is your best choice when it comes to lightweight travel trailers.

Choosing a lightweight travel trailer doesn't mean you have to give up the features and options you want in your next recreational vehicle. Floorplans with

Plus, Dutchmen Lite travel trailers feature abundant interior and exterior storage. Many bunkhouse floorplans feature the optional Pac-N-Play exterior storage compartment. Just fold up the bunks to create an

oversized storage compartment for bikes, lawn chairs, coolers, and all your camping gear.

Dutchmen Lite -

Your choice for lightweight travel trailers.

#### 2004 Lite Travel Trailers

24QB-SSL