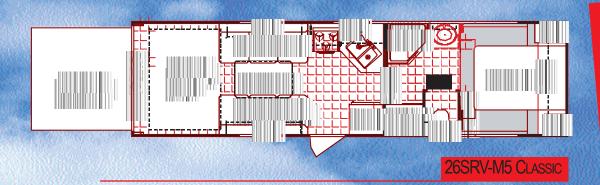

## 2004 SRV\* Fifth Wheels

Upgrade your SRV with the optional removable rear ladder or diamond-plate ramp door.

The diamond-plate ramp door extension is standard!

See Sport Décors and Options for the 23SRVT. Use the Classic Décors and Options for all other floorplans.