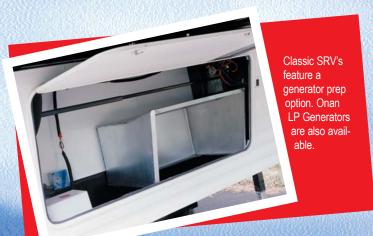

## 2004 SRV\* Fifth Wheels

Upgrade your SRV with the optional removable rear ladder or diamond-plate ramp door.

The diamond-plate ramp door extension is standard!

See Sport Décors and Options for the 23SRVT. Use the Classic Décors and Options for all other floorplans.