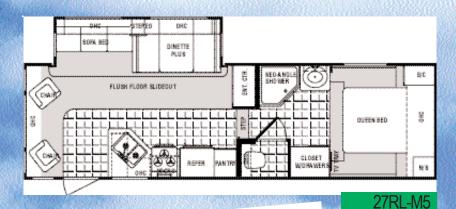

#### 2004 Classic Mid-Profile Fifth Wheels

Mid-profile fifth wheels feature the new "modified flat floor bath deck" for increased head room in the bath/bedroom and a large exterior pass-thru storage compartment.

#### 2004 Classic High-Profile Fifth Wheels

#### 2004 Classic High-Profile Fifth Wheels

Option K, N, P, B, J (N/A rear door), T, X (W/D on bath deck only)

Victory Lane SRV s

Sport Recreational Vehicles

Traveling is an adventure. Now you can take your favorite outdoor toys with you on your journey with the 2004 Sport Recreational Vehicle from Dutchmen. Available in both travel trailers and fifth wheels, and with large cargo areas, we are sure to have the model that meets your needs.