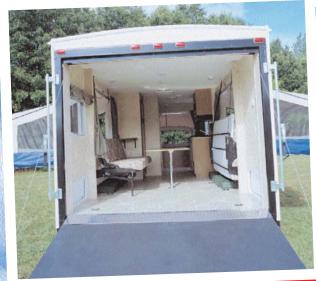

#### 2004 Classic High-Profile Fifth Wheels

Option K, N, P, B, J (N/A rear door), T, X (W/D on bath deck only)

Victory Lane SRV s

Sport Recreational Vehicles

Traveling is an adventure. Now you can take your favorite outdoor toys with you on your journey with the 2004 Sport Recreational Vehicle from Dutchmen. Available in both travel trailers and fifth wheels, and with large cargo areas, we are sure to have the model that meets your needs.

But our SRV's are more than just a garage, that's why our living quarters include the same interior appointments and features found on the rest of the Dutchmen line. So, enjoy traveling in a Dutchmen Victory Lane SRV, and remember you can take it with you!