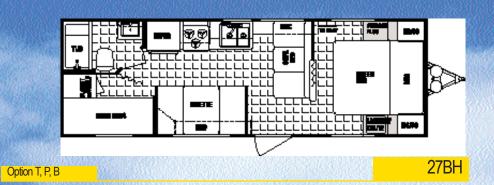

ore bikes, lawn chairs and coolers.



# Dutchmen Lite



the Dutchmen Lite is your best choice when it comes to lightweight travel trailers.

Choosing a lightweight travel trailer doesn't mean you have to give up the features and options you want in your next recreational vehicle. Floorplans with

Plus, Dutchmen Lite travel trailers feature abundant interior and exterior storage. Many bunkhouse floorplans feature the optional Pac-N-Play exterior storage compartment. Just fold up the bunks to create an

oversized storage compartment for bikes, lawn chairs, coolers, and all your camping gear.

Dutchmen Lite -

Your choice for lightweight travel trailers.



#### 2004 Lite Travel Trailers





24QB-SSL

#### Floorplan Coming Soon!

Option T 25BH-SSL







o

#### 2004 Lite Travel Trailers











#### Lite Travel Trailer Décors







Ocean Blue

Mont Blanc Rose or Green

Blossom Green



#### 2004 Classic Travel Trailers













Classic's bedrooms include large wardrobes, deep overhead cabinets, designer bedspreads and headboards.



12

#### 2004 Classic Travel Trailers





Many Classic floorplans feature a walk-thru bath







#### 2004 Classic Travel Trailers







#### 2004 Classic Travel Trailers





#### Classic Décors







Mont Brook Blue



Judith Rose



#### 2004 Classic Mid-Profile Fifth Wheels













Mid-profile fifth wheels feature the new "modified flat floor bath deck" for increased head room in the bath/bedroom and a large exterior pass-thru storage compartment.





#### 2004 Classic High-Profile Fifth Wheels











#### 2004 Classic