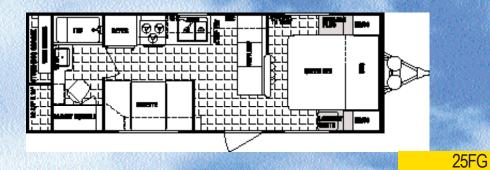

exterior storage. It's large enough to store bikes, lawn chairs and coolers.



# Dutchmen Lite



the Dutchmen Lite is your best choice when it comes to lightweight travel trailers.

Choosing a lightweight travel trailer doesn't mean you have to give up the features and options you want in your next recreational vehicle. Floorplans with

Plus, Dutchmen Lite travel trailers feature abundant interior and exterior storage. Many bunkhouse floorplans feature the optional Pac-N-Play exterior storage compartment. Just fold up the bunks to create an

oversized storage compartment for bikes, lawn chairs, coolers, and all your camping gear.

Dutchmen Lite -

Your choice for lightweight travel trailers.



#### 2004 Lite Travel Trailers





24QB-SSL

#### Floorplan Coming Soon!

Option T 25BH-SSL







o

#### 2004 Lite Travel Trailers











#### Lite Travel Trailer Décors







Ocean Blue

Mont Blanc Rose or Green

Blossom Green



#### 2004 Classic Travel Trailers













Classic's bedrooms include large wardrobes, deep overhead cabinets, designer bedspreads and headboards.



12

#### 2004 Classic Travel Trailers





Many Classic floorplans feature a walk-thru bath







#### 2004 Classic Travel Trailers







#### 2004 Classic Travel Trailers





#### Classic Décors







Mont Brook Blue



Judith Rose



#### 2004 Classic Mid-Profile Fifth Wheels













Mid-profile fifth wheels feature the new "modified flat floor bath deck" for increased head room in the bath/bedroom and a large exterior pass-thru storage compartment.





#### 2004 Classic High-Profile