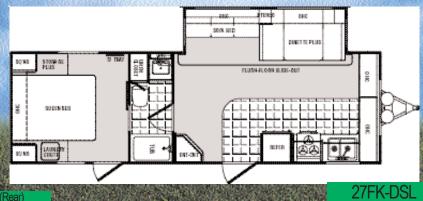

#### 2004 Classic Travel Trailers

Classic's bedrooms include large wardrobes, deep overhead cabinets, designer bedspreads and headboards.

12

#### 2004 Classic Travel Trailers

Many Classic floorplans feature a walk-thru bath