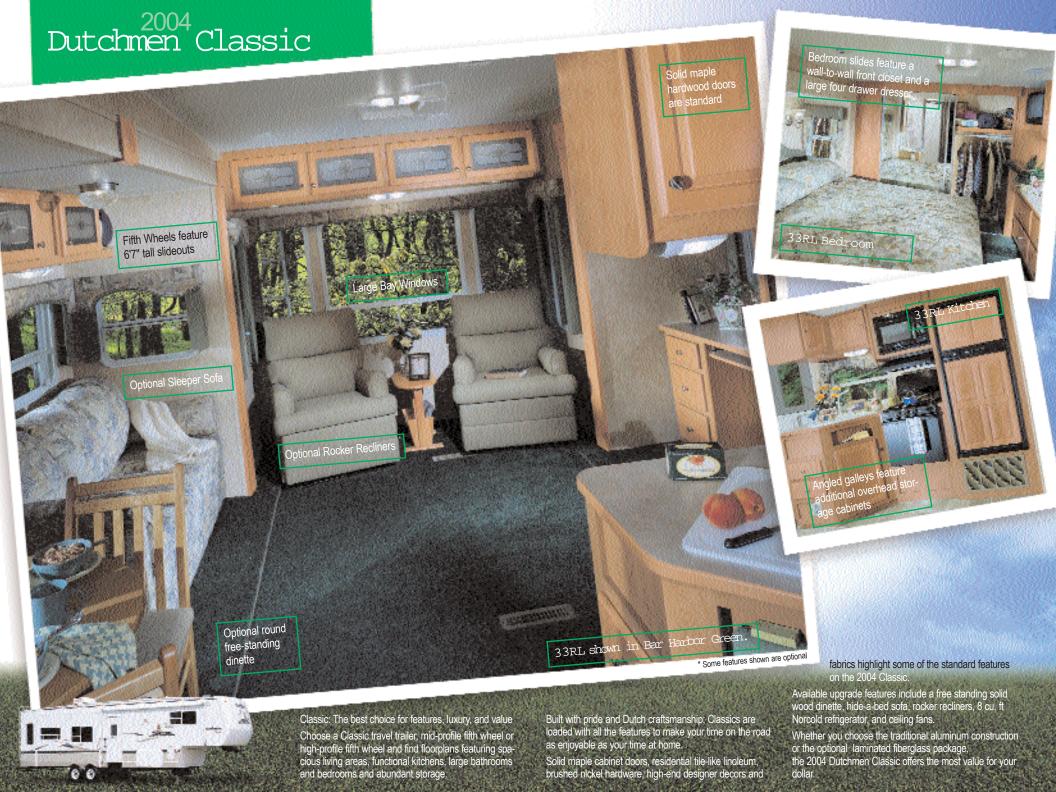

#### 2004 Classic Travel Trailers

Classic's bedrooms include large wardrobes, deep overhead cabinets, designer bedspreads and headboards.

12

#### 2004 Classic Travel Trailers

Many Classic floorplans feature a walk-thru bath

#### 2004 Classic Travel Trailers