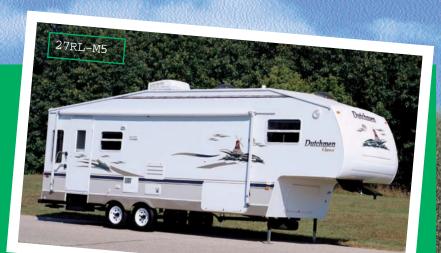

#### 2004 Classic Mid-Profile Fifth Wheels

Mid-profile fifth wheels feature the new "modified flat floor bath deck" for increased head room in the bath/bedroom and a large exterior pass-thru storage compartment.

#### 2004 Classic High-Profile Fifth Wheels

#### 2004 Classic High-Profile Fifth Wheels

Option K, N, P, B, J (N/A rear door), T, X (W/D on bath deck only)

Victory Lane SRV s

Sport Recreational Vehicles

Traveling is an adventure. Now you can take your favorite outdoor toys with you on your journey with the 2004 Sport Recreational Vehicle from Dutchmen. Available in both travel trailers and fifth wheels, and with large cargo areas, we are sure to have the model that meets your needs.