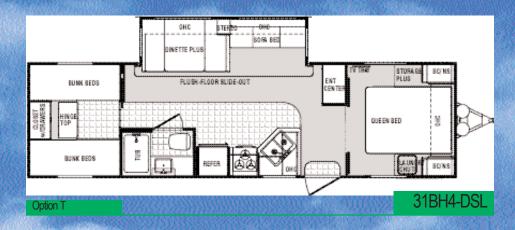

Plus, Dutchmen Lite travel trailers feature abundant interior and exterior storage. Many bunkhouse floorplans feature the optional Pac-N-Play exterior storage compartment. Just fold up the bunks to create an

oversized storage compartment for bikes, lawn chairs, coolers, and all your camping gear.

Dutchmen Lite -

Your choice for lightweight travel trailers.



#### 2004 Lite Travel Trailers





24QB-SSL

#### Floorplan Coming Soon!

Option T 25BH-SSL







o

#### 2004 Lite Travel Trailers











#### Lite Travel Trailer Décors







Ocean Blue

Mont Blanc Rose or Green

Blossom Green



#### 2004 Classic Travel Trailers













Classic's bedrooms include large wardrobes, deep overhead cabinets, designer bedspreads and headboards.



12

#### 2004 Classic Travel Trailers





Many Classic floorplans feature a walk-thru bath







#### 2004 Classic Travel Trailers







#### 2004 Classic Travel Trailers





#### Classic Décors







Mont Brook Blue



Judith Rose



#### 2004 Classic Mid-Profile Fifth Wheels













Mid-profile fifth wheels feature the new "modified flat floor bath deck" for increased head room in the bath/bedroom and a large exterior pass-thru storage compartment.





#### 2004 Classic High-Profile Fifth Wheels











#### 2004 Classic High-Profile Fifth Wheels





Option K, N, P, B, J (N/A rear door), T, X (W/D on bath deck only)





Victory Lane SRV s

Sport Recreational Vehicles

Traveling is an adventure. Now you can take your favorite outdoor toys with you on your journey with the 2004 Sport Recreational Vehicle from Dutc