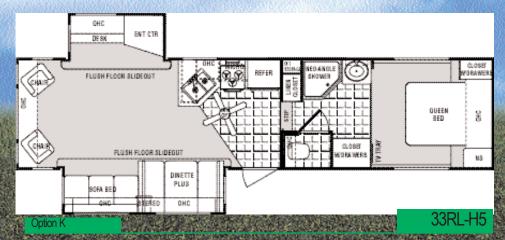

#### 2004 Classic Mid-Profile Fifth Wheels

Mid-profile fifth wheels feature the new "modified flat floor bath deck" for increased head room in the bath/bedroom and a large exterior pass-thru storage compartment.

#### 2004 Classic High-Profile Fifth Wheels

#### 2004 Classic High-Profile Fifth Wheels

Option K, N, P, B, J (N/A rear door), T, X (W/D on bath deck only)

Victory Lane SRV s

Sport Recreational Vehicles

Traveling is an adventure. Now you can take your favorite outdoor toys with you on your journey with the 2004 Sport Recreational Vehicle from Dutchmen. Available in both travel trailers and fifth wheels, and with large cargo areas, we are sure to have the model that meets your needs.