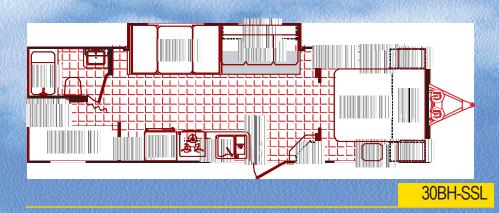

#### 2004 Classic Mid-Profile Fifth Wheels

Mid-profile fifth wheels feature the new "modified flat floor bath deck" for increased head room in the bath/bedroom and a large exterior pass-thru storage compartment.

#### 2004 Classic High-Profile Fifth Wheels

#### 2004 Classic High-Profile Fifth Wheels

Option K, N, P, B, J (N/A rear door), T, X (W/D on bath deck only)

Victory Lane SRV s

Sport Recreational Vehicles

Traveling is an adventure. Now you can take your favorite outdoor toys with you on your journey with the 2004 Sport Recreational Vehicle from Dutchmen. Available in both travel trailers and fifth wheels, and with large cargo areas, we are sure to have the model that meets your needs.