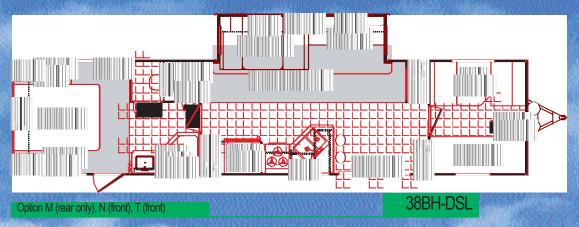

#### 2004 Classic High-Profile Fifth Wheels

#### 2004 Classic High-Profile Fifth Wheels

Option K, N, P, B, J (N/A rear door), T, X (W/D on bath deck only)

Victory Lane SRV s

Sport Recreational Vehicles

Traveling is an adventure. Now you can take your favorite outdoor toys with you on your journey with the 2004 Sport Recreational Vehicle from Dutchmen. Available in both travel trailers and fifth wheels, and with large cargo areas, we are sure to have the model that meets your needs.