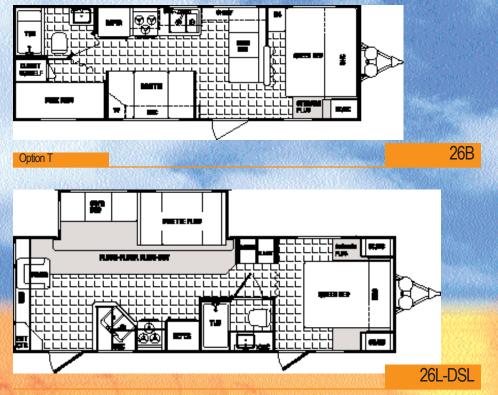

#### 2004 Sport Travel Trailers

Option E, J, T, V

#### Sport Décors

Jumble Blue

Joust Rose or Green

Many floorplans feature unique storage concepts including the Store-mor rear garage.