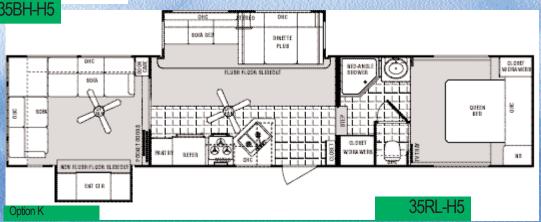

#### 2004 Classic Mid-Profile Fifth Wheels

Mid-profile fifth wheels feature the new "modified flat floor bath deck" for increased head room in the bath/bedroom and a large exterior pass-thru storage compartment.

#### 2004 Classic High-Profile Fifth Wheels

#### 2004 Classic High-Profile Fifth Wheels

Option K, N, P, B, J (N/A rear door), T, X (W/D on bath deck only)

Victory Lane SRV s

Sport Recreational Vehicles

Traveling is an adventure. Now you can take your favorite outdoor toys with you on your journey with the 2004 Sport Recreational Vehicle from Dutchmen. Available in both travel trailers and fifth wheels, and with large cargo areas, we are sure to have the model that meets your needs.