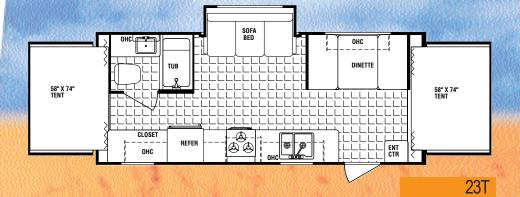

#### 2004 SRV\* Travel Trailers

23SRVT with optional side tents and folding sofa beds.

24SRV-CLASSIC

28SRV-CLASSIC