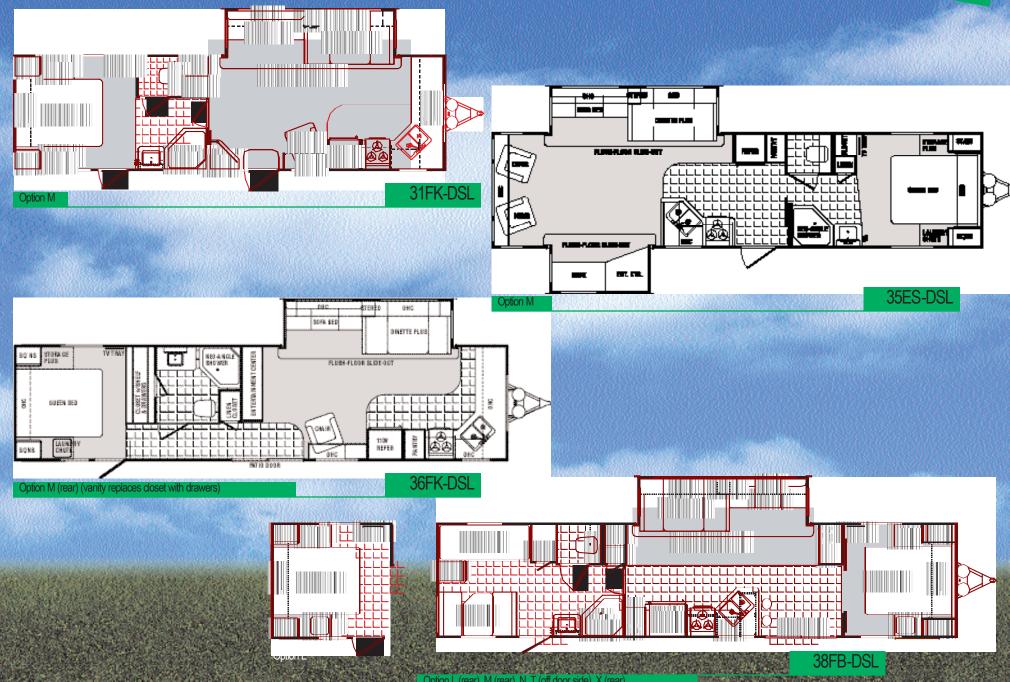

#### 2004 Classic Mid-Profile Fifth Wheels

Mid-profile fifth wheels feature the new "modified flat floor bath deck" for increased head room in the bath/bedroom and a large exterior pass-thru storage compartment.

#### 2004 Classic High-Profile Fifth Wheels

#### 2004 Classic High-Profile Fifth Wheels

Option K, N, P, B, J (N/A rear door), T, X (W/D on bath deck only)

Victory Lane SRV s

Sport Recreational Vehicles

Traveling is an adventure. Now you can take your favorite outdoor toys with you on your journey with the 2004 Sport Recreational Vehicle from Dutchmen. Available in both travel trailers and fifth wheels, and with large cargo areas, we are sure to have the model that meets your needs.