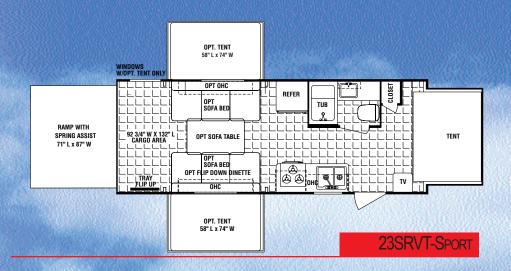

#### 2004 SRV\* Travel Trailers

23SRVT with optional side tents and folding sofa beds.

24SRV-CLASSIC

28SRV-CLASSIC