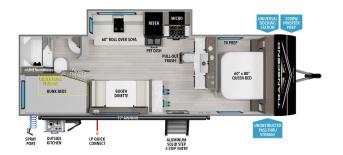

#### **TOP FEATURES**

Entertain both indoors or outdoors

**Exterior Quad Seal Technology** 

Reliable, convenient power

Interior & Exterior Magnetic Door Catches

Ensure doors stay securely closed

**Built-In Paper Towel Holder** 

Make clean-up a breeze

Heated & Enclosed Underbelly w/ Direct Ducting

Stay warm and protected in any weather

Enjoyable travel for both you and your furry

companions

**Pet Friendly** 

Industry Leading Solar Connectivity w/ Inverter Prep

Enjoy off-grid adventures with sustainable energy

Minimum 60x80 Residential Oueen Bed

(King Available on Transcend floorplans)

Sleep like royalty