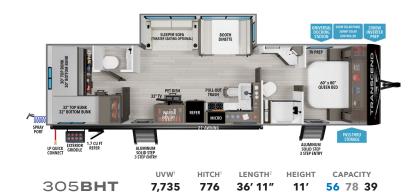

HEIGHT 11'

CAPACITY 56 117 39

You'll find that your experience with GDRV is different.

With quality at the foundation of everything we do, we do more. We pay attention to detail, we focus more on our customers, we perform more rigorous inspections, we have better coverage with our warranties and we hire more experienced craftsmen.