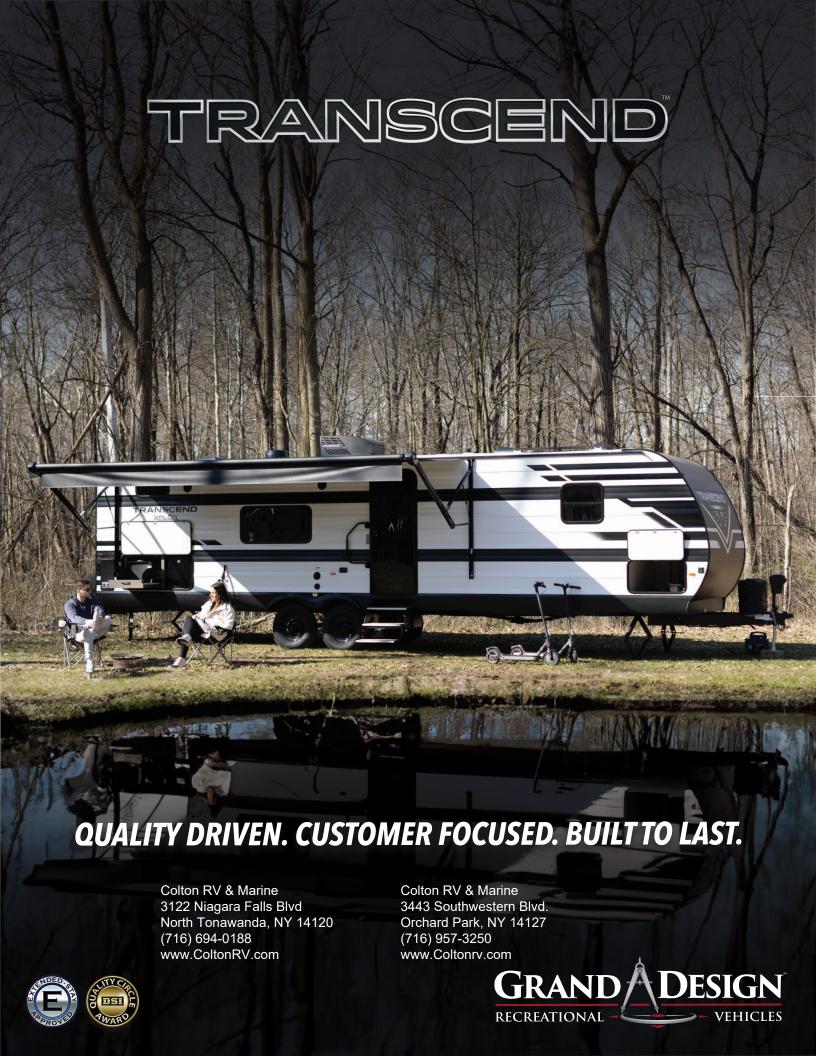

## TRANSCEND

Choosing a Transcend travel trailer means embracing a journey with a brand committed to quality, innovation, and value. Our lineup features three distinct series, each designed to cater to your unique travel needs. The Transcend One is our single-axle, entry-level base model, perfect for those new to RVing who seek simplicity and reliability. Stepping up, the Transcend Xplor offers an evolution of the original Xplor, providing enhanced features and rugged capabilities for the adventurous spirit. At the pinnacle, the Transcend series represents our premium segment, delivering luxurious amenities and spacious interiors. By choosing Transcend, you're investing in a travel trailer that guarantees dependability, cutting-edge design, and exceptional value, ensuring every trip is packed with unforgettable experiences and lasting memories.

#### **TOP FEATURES**

Entertain both indoors or outdoors

**Exterior Quad Seal Technology** 

Reliable, convenient power

Interior & Exterior Magnetic Door Catches

Ensure doors stay securely closed

**Built-In Paper Towel Holder** 

Make clean-up a breeze

Heated & Enclosed Underbelly w/ Direct Ducting

Stay warm and protected in any weather

Enjoyable travel for both you and your furry

companions

**Pet Friendly** 

Industry Leading Solar Connectivity w/ Inverter Prep

Enjoy off-grid adventures with sustainable energy

Minimum 60x80 Residential Oueen Bed

(King Available on Transcend floorplans)

Sleep like royalty