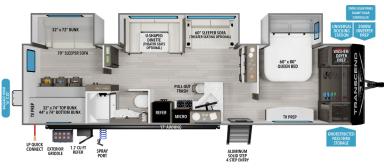

#### **TOP FEATURES**

Entertain both indoors or outdoors

**Exterior Quad Seal Technology** 

Reliable, convenient power

Interior & Exterior Magnetic Door Catches

Ensure doors stay securely closed

**Built-In Paper Towel Holder** 

Make clean-up a breeze

Heated & Enclosed Underbelly w/ Direct Ducting

Stay warm and protected in any weather

Enjoyable travel for both you and your furry

companions

**Pet Friendly** 

Industry Leading Solar Connectivity w/ Inverter Prep

Enjoy off-grid adventures with sustainable energy

Minimum 60x80 Residential Oueen Bed

(King Available on Transcend floorplans)

Sleep like royalty