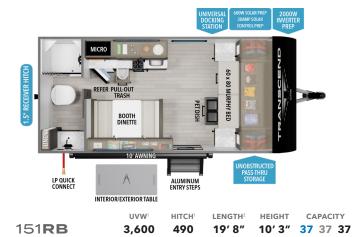

Sleek design meets topnotch performance

UVW' HITCH' LENGTH' HEIGHT CAPACITY

20MKX 5,397 517 24'11" 11' 56 39 39

22**RBX**UVW' HITCH' LENGTH' HEIGHT CAPACITY
5,749 537 26'10" 11' 56 78 39

23BHX TBD TBD 0'0" 0' 0 0 0

UVW' HITCH' LENGTH: HEIGHT CAPACITY

24BHX 5,756 583 29'11" 11' 56 78 39

UVW' HITCH' LENGTH' HEIGHT CAPACITY

25MLX 6,335 630 29'9" 11' 56 57 39

UVW' HITCH' LENGTH' HEIGHT CAPACITY
26BHX 6,505 635 30'11" 11' 56 78 39