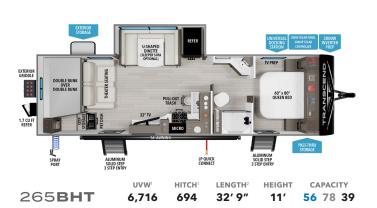

CAPACITY

56 78 39

HITCH1

 $\textbf{LENGTH}^2$ 295**QBT** 7,383 803 35' 11" 11' 56 78 39

335**BHT** 

9,400 1,046

UVW

LENGTH<sup>2</sup> 37' 3"