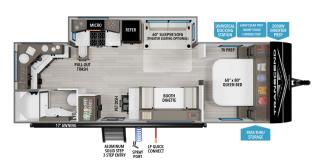

#### **TOP FEATURES**

Entertain both indoors or outdoors

**Exterior Quad Seal Technology** 

Reliable, convenient power

Interior & Exterior Magnetic Door Catches

Ensure doors stay securely closed

**Built-In Paper Towel Holder** 

Make clean-up a breeze

Heated & Enclosed Underbelly w/ Direct Ducting

Stay warm and protected in any weather

Enjoyable travel for both you and your furry

companions

**Pet Friendly** 

Industry Leading Solar Connectivity w/ Inverter Prep

Enjoy off-grid adventures with sustainable energy

Minimum 60x80 Residential Oueen Bed

(King Available on Transcend floorplans)

Sleep like royalty