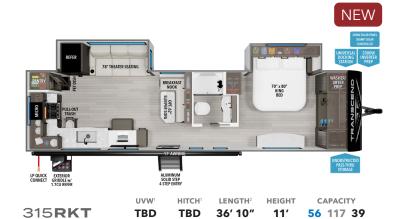

HEIGHT 11'

CAPACITY 56 117 39

You'll find that your experience with GDRV is different.

With quality at the foundation of everything we do, we do more. We pay attention to detail, we focus more on our customers, we perform more rigorous inspections, we have better coverage with our warranties and we hire more experienced craftsmen.