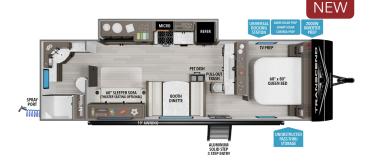

#### **TOP FEATURES**

Entertain both indoors or outdoors

**Exterior Quad Seal Technology** 

Reliable, convenient power

Interior & Exterior Magnetic Door Catches

Ensure doors stay securely closed

**Built-In Paper Towel Holder** 

Make clean-up a breeze

Heated & Enclosed Underbelly w/ Direct Ducting

Stay warm and protected in any weather

Enjoyable travel for both you and your furry

companions

**Pet Friendly** 

Industry Leading Solar Connectivity w/ Inverter Prep

Enjoy off-grid adventures with sustainable energy

Minimum 60x80 Residential Oueen Bed

(King Available on Transcend floorplans)

Sleep like royalty