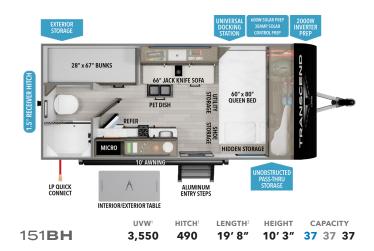

Sleek design meets topnotch performance

UVW' HITCH' LENGTH' HEIGHT CAPACITY

20MKX 5,397 517 24'11" 11' 56 39 39

22**RBX**UVW' HITCH' LENGTH' HEIGHT CAPACITY
5,749 537 26'10" 11' 56 78 39

23BHX TBD TBD 0'0" 0' 0 0 0

UVW' HITCH' LENGTH: HEIGHT CAPACITY

24BHX 5,756 583 29'11" 11' 56 78 39

UVW' HITCH' LENGTH' HEIGHT CAPACITY

25MLX 6,335 630 29'9" 11' 56 57 39

UVW' HITCH' LENGTH' HEIGHT CAPACITY
26BHX 6,505 635 30'11" 11' 56 78 39