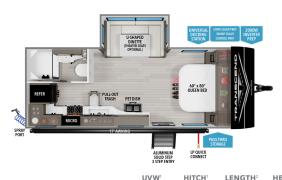

#### **TOP FEATURES**

Entertain both indoors or outdoors

**Exterior Quad Seal Technology** 

Reliable, convenient power

Interior & Exterior Magnetic Door Catches

Ensure doors stay securely closed

**Built-In Paper Towel Holder** 

Make clean-up a breeze

Heated & Enclosed Underbelly w/ Direct Ducting

Stay warm and protected in any weather

Enjoyable travel for both you and your furry

companions

**Pet Friendly** 

Industry Leading Solar Connectivity w/ Inverter Prep

Enjoy off-grid adventures with sustainable energy

Minimum 60x80 Residential Oueen Bed

(King Available on Transcend floorplans)

Sleep like royalty