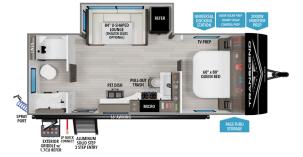

#### **TOP FEATURES**

Entertain both indoors or outdoors

**Exterior Quad Seal Technology** 

Reliable, convenient power

Interior & Exterior Magnetic Door Catches

Ensure doors stay securely closed

**Built-In Paper Towel Holder** 

Make clean-up a breeze

Heated & Enclosed Underbelly w/ Direct Ducting

Stay warm and protected in any weather

Enjoyable travel for both you and your furry

companions

**Pet Friendly** 

Industry Leading Solar Connectivity w/ Inverter Prep

Enjoy off-grid adventures with sustainable energy

Minimum 60x80 Residential Oueen Bed

(King Available on Transcend floorplans)

Sleep like royalty