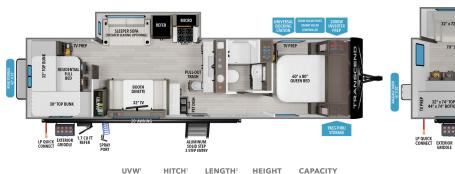

LAR PACKAGE

Enjoy off-grid adventures with sustainable energy FURRION APPLIANCE PACKAGE

Sleek design meets topnotch performance













UVW' HITCH' LENGTH' HEIGHT CAPACITY

20MKX 5,397 517 24'11" 11' 56 39 39



22**RBX**UVW' HITCH' LENGTH' HEIGHT CAPACITY
5,749 537 26'10" 11' 56 78 39



23BHX TBD TBD 0'0" 0' 0 0 0



UVW' HITCH' LENGTH: HEIGHT CAPACITY

24BHX 5,756 583 29'11" 11' 56 78 39



UVW' HITCH' LENGTH' HEIGHT CAPACITY

25MLX 6,335 630 29'9" 11' 56 57 39



UVW' HITCH' LENGTH' HEIGHT CAPACITY
26BHX 6,505 635 30'11" 11' 56 78 39



UVW' HITCH' LENGTH: HEIGHT CAPACITY

26RBX TBD TBD 31'6" 11' 56 78 39



### FOR MORE INFORMATION SCAN THE QR CODE USING YOUR MOBILE PHONE CAMERA APP





HITCH1

668

6,456

245**RLT** 

LENGTH<sup>2</sup>

30'8"

11'

CAPACITY

56 78 39











HITCH1

 $\textbf{LENGTH}^2$ 295**QBT** 7,383 803 35' 11" 11' 56 78 39

335**BHT** 

9,400 1,046

UVW

LENGTH<sup>2</sup> 37' 3"

HEIGHT 11'

CAPACITY 56 117 39









You'll find that your experience with GDRV is different.

With quality at the foundation of everything we do, we do more. We pay attention to detail, we focus more on our customers, we perform more rigorous inspections, we have better coverage with our warranties and we hire more experienced craftsmen.

When it comes down to it, we do more of what matters so that you can have the experience of a lifetime, every time.

Go beyond just camping. Have an adventure. Take that trip of a lifetime. We'll be there with you every step of the way.

MORE OF WHAT MATTERS

## **QUALITY**

Quality checkpoints during manufacturing

Fin