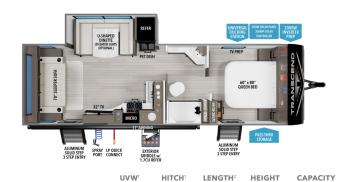

#### **TOP FEATURES**

Entertain both indoors or outdoors

**Exterior Quad Seal Technology** 

Reliable, convenient power

Interior & Exterior Magnetic Door Catches

Ensure doors stay securely closed

**Built-In Paper Towel Holder** 

Make clean-up a breeze

Heated & Enclosed Underbelly w/ Direct Ducting

Stay warm and protected in any weather

Enjoyable travel for both you and your furry

companions

**Pet Friendly** 

Industry Leading Solar Connectivity w/ Inverter Prep

Enjoy off-grid adventures with sustainable energy

Minimum 60x80 Residential Oueen Bed

(King Available on Transcend floorplans)

Sleep like royalty