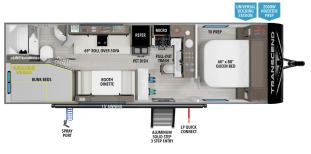

#### **TOP FEATURES**

Entertain both indoors or outdoors

**Exterior Quad Seal Technology** 

Reliable, convenient power

Interior & Exterior Magnetic Door Catches

Ensure doors stay securely closed

**Built-In Paper Towel Holder** 

Make clean-up a breeze

Heated & Enclosed Underbelly w/ Direct Ducting

Stay warm and protected in any weather

Enjoyable travel for both you and your furry

companions

**Pet Friendly** 

Industry Leading Solar Connectivity w/ Inverter Prep

Enjoy off-grid adventures with sustainable energy

Minimum 60x80 Residential Oueen Bed

(King Available on Transcend floorplans)

Sleep like royalty