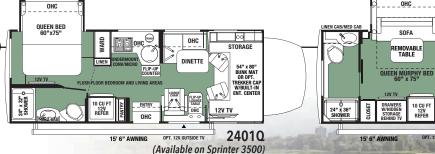

# FORESTER

Tasteful design, combined with a unique combination of style, value and preferred amenities make travel in the Forester comfortable and loads of fun. Forester's unique split level design provides maximum headroom in the living area, while still offering pass-through storage on every floorplan. Plus, all Foresters are "Certified Green" by TRA Certification.