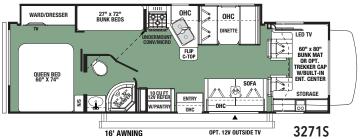

3051S the optional Trekker cap includes a storage-friendly entertainment center. Shown in Vermont Oak.