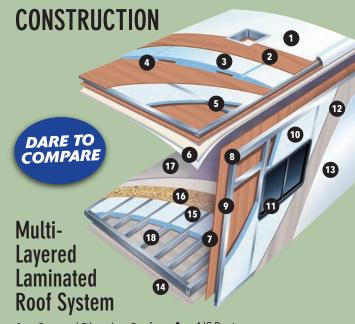

## LE TOP FEATURES

- Crowned, laminated fiberglass roof
- One-piece seamless fiberglass cap
- Two cab-over windows (Bunk area)
- Slide out awning toppers
- Heated enclosed tanks (N/A 2251SLE, 2551DSLE)
- Enclosed dump station (N/A 2251SLE, 2551DSLE)
- 40" 12V LED TV
- Integrated entry step
- Two large storage drawers in dinette
- Black-out roller shades
- 2" Thick gel coat sidewalls with lightweight composite waterproof material
- Upgraded appliances with 1.3 cu. ft. convection microwave
- Overhead bunk ladder
- Side view and back-up cameras
- Maxx Air multi-speed power fan with cover (Kitchen)
- High pressure oxygen infused shower head
- Optional solar powered 12V charging system

### CLASSIC TOP FEATURES

- Lane detection monitoring system
- 7' Ceiling height
- Crowned, laminated fiberglass roof
- Trekker cap option with built-in entertainment center and storage IPO overhead bunk
- 2" Thick gel coat sidewalls with lightweight composite waterproof material
- EZ Ryde premium suspension Slide out awning toppers system includes Bilstein shocks, Firestone Ride-Rite™ air springs and Hellwig sway bar
- Heated enclosed tanks
- Water filtration system
- Electric awning with LED lights
- Integrated entry step
- Valve extensions for rear tires Optional 12V theater seating