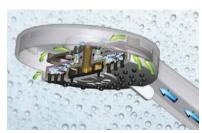

### CLASSIC TOP FEATURES

- Lane detection monitoring system
- 7' Ceiling height
- Crowned, laminated fiberglass roof
- Trekker cap option with built-in entertainment center and storage IPO overhead bunk
- 2" Thick gel coat sidewalls with lightweight composite waterproof material
- EZ Ryde premium suspension Slide out awning toppers system includes Bilstein shocks, Firestone Ride-Rite™ air springs and Hellwig sway bar
- Heated enclosed tanks
- Water filtration system
- Electric awning with LED lights
- Integrated entry step
- Valve extensions for rear tires Optional 12V theater seating