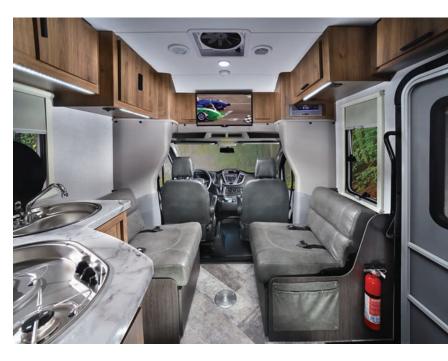

## **EXPERIENCE MORE**

3251DSLE kid's zone with fold-down bunk, sofa sleeper, seat belts and an entertainment center, included on all LE models. Black Diamond Walnut cabinetry and Marble decor shown at left.