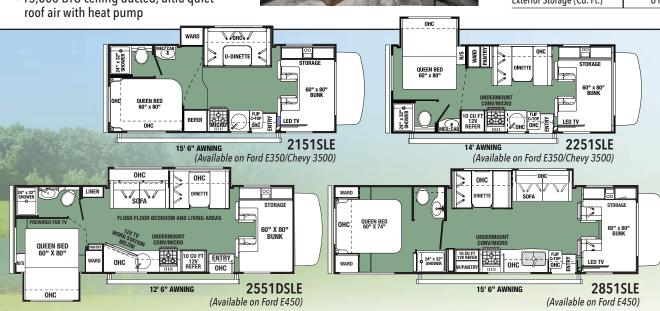

| FORD / CHEVY                  | 2151SLE        | 2251SLE          | 2351LE        | 2551DSLE | 2851SLE  | 3251DSLE |
|-------------------------------|----------------|------------------|---------------|----------|----------|----------|
| Wheelbase                     | 158" • 159"    | 158" • 159"      | 158" • 159"   | 190″     | 220"     | 220"     |
| GVWR                          | 12500 • 12300  | 12500 • 12300    | 12500 • 12300 | 14500    | 14500    | 14500    |
| GAWRR                         | 8500 • 9600    | 8500 • 9600      | 8500 • 9600   | 9600     | 9600     | 9600     |
| GAWRF                         | 5000 • 4600    | 5000 • 4600      | 5000 • 4600   | 5000     | 5000     | 5000     |
| UVW                           | 10280 • 10050  | 9769 • 10590     | 10050 • 10130 | 11443    | 11742    | 12580    |
| GCWR                          | 18000 • 20000  | 18000 • 20000    | 18000 • 20000 | 22000    | 22000    | 22000    |
| CCC                           | 2327 • 3748    | 2695 • 3610      | 2656 • 4070   | 3057     | 2758     | 1920     |
| Fuel Capacity (Gal.)          | 55 <b>•</b> 57 | 55 ● 57          | 55 ● 57       | 55       | 55       | 55       |
| Hitch Rating/Tongue Weight    | 5000/500       | 5000/500         | 5000/500      | 7500/750 | 7500/750 | 7500/750 |
|                               | 5000/500       | 5000/500         | 5000/500      |          |          |          |
| Length - Bumper To Bumper     | 24'-6" • 25'   | 23'-10" • 24'-4" | 24′-6″ • 25′  | 29'-4"   | 31′-5″   | 32′-3″   |
| Exterior Height With A/C      | 11′-3″         | 11′-3″           | 11′-3″        | 11′-4″   | 11′-3″   | 11′-3″   |
| Exterior Width                | 101"           | 101"             | 101"          | 101"     | 101"     | 101"     |
| Interior Width                | 95.5"          | 95.5"            | 95.5"         | 95.5"    | 95.5"    | 95.5"    |
| Interior Height Front/Rear    | 84"/77"        | 84"/77"          | 84"/77"       | 84"      | 84"/77"  | 84"/77"  |
| Fresh/Grey/Black Water (Gal.) | 44/39/39       | 35/32/27         | 44/39/39      | 44/33/32 | 44/39/39 | 44/39/39 |
| L.P. Capacity (Lbs.)          | 41             | 41               | 41            | 41       | 41       | 41       |
| Awning Length                 | 15′-6″         | 14′              | 15′-6″        | 12'-6"   | 15′-6″   | 11′      |
| Water Heater (Gal.)           | 6              | 6                | 6             | 6        | 6        | 6        |
| Exterior Storage (Cu. Ft.)    | 61             | 32               | 61            | 45.9     | 102      | 80       |