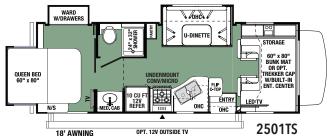

rease driving stability at highway speeds and reduce the effects of crosswind
- Improve traction and cornering abilities for safer driving
- No more white knuckle driving
- Most effective handling upgrade available for RVs
- Lifetime warranty

#### Firestone Ride-Rite Advantages

 Adjustable air springs provide an improved ride, and a better way to balance loads



## BILSTEIN

### Bilstein® Shock Advantages

- Monotube gas pressure shock absorbers virtually eliminate excessive sway and bounce
- Tested and tuned for your specific motorhome, for a safe and enjoyable ride
- Improved handling and consistent performance
- 228% Larger piston creates greater sensitivity and tighter vehicle control
- Lifetime warranty











2861DS shown with Black Diamond Walnut cabinetry and Marble decor.



(Available on Ford E450)



(Available on Ford E450)



(Available on Ford E450)



(Available on Ford E450)



2861DS Shown with outside kitchen, including an electric induction cooktop.





THEATER SEATING



Optional 12V power theater seating with adjustable foot rests. (Classic, MBS)

GVWR (Gross Vehicle Weight Rating) - is the maximum permissible weight of the unit when fully loaded. It includes all weights, inclusive of all fluids, occupants, cargo, optional equipment and accessories. For safety and product performance do NOT exceed the GVWR.

GCWR (Gross Combined Weight Rating) - Is the maximum permissible loaded weight of your motor home and any towed trailer or towed vehicle. Actual GCWR of this vehicle may be limited by the sum of the GVWR and the installed hitch receiver maxi