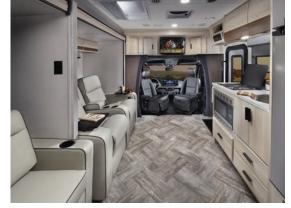

## **EXPERIENCE MORE**

3251DSLE kid's zone with fold-down bunk, sofa sleeper, seat belts and an entertainment center, included on all LE models. Black Diamond Walnut cabinetry and Marble decor shown at left.