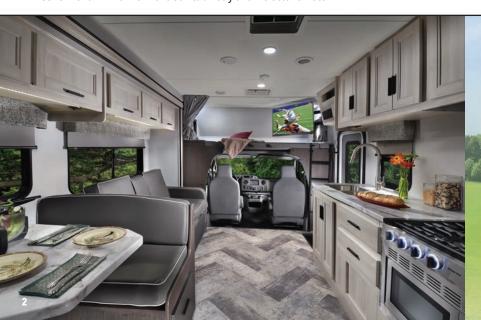

## **EXPERIENCE MORE**

3251DSLE kid's zone with fold-down bunk, sofa sleeper, seat belts and an entertainment center, included on all LE models. Black Diamond Walnut cabinetry and Marble decor shown at left.