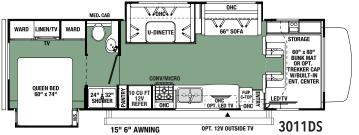

## ENJOY More

2441DS spacious rear bath with a glass door and integrated shelving in the shower surround, plus exceptional closet storage.

All Classic floorplans are available with the B+ Trekker cap option that eliminates the overhead bunk for improved performance.