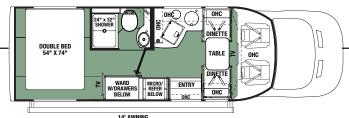

bedroom TV
- Slide room toppers
- Rear stabilizer jacks
- Leather driver/passenger swivel seating with boosters
- Solid surface kitchen countertops
- Fiberglass running boards
- LP Quick connect
- 15,000 BTU ceiling ducted, ultra quiet roof air with heat pump





Both MBS and Transit models are available with standard graphics and a choice of two full body paint schemes.



STANDARD Exterior graphics shown on Ford chassis

**OBSIDIAN** Full body paint shown on MBS







## TRANSIT SERIES

The ultra-light Forester TS is engineered for fuel efficiency with eco-friendly building materials

- Engineered for fuel efficiency
- Ford EcoBoost 3.5LV6
   EcoBoost gas engine
   with Ford port fuel/direct
   injection (PFDI)
- 275 HP with 262 lb.-ft. of torque
- 10 Speed automatic transmission







TS2381

(Ford EcoBoost 3.5L gas engine)

- Ultra-light, eco-friendly building materials
- Frameless windows
- Class-leading, pass-through storage

TRANSIT TOP FEATURES

- Residential style cabinetry
- 12V LED TV
- 5.3 Cu. ft. Eurostyle refrigerator operates on 12V/110/LP
- Undermount .9 cu. ft. convection microwave
- 8" Touch screen Ford Sync radio
- All enclosed bathrooms with privacy door (No wet baths)
- Passenger swivel seat
- Back-up and side view cameras
- Power awning with LED light strip

- Exterior speakers
- Interior surround sound entertainment system
- Truma Combi electric heat and high efficiency water heater
- TS2371 includes power twin beds that convert into a queen size bed
- Optional all wheel drive



SLATE DECOR

| FORESTER TS                   | TS2371   | TS2381   |