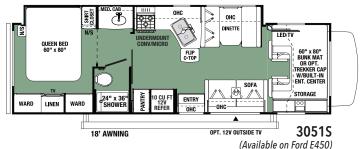

3051S the optional Trekker cap includes a storage-friendly entertainment center. Shown in Vermont Oak.