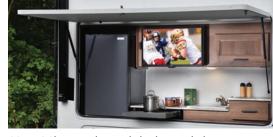

2861DS shown with Black Diamond Walnut cabinetry and Marble decor.

(Available on Ford E450)

(Available on Ford E450)

(Available on Ford E450)

(Available on Ford E450)

2861DS Shown with outside kitchen, including an electric induction cooktop.