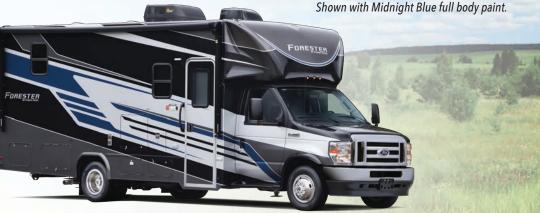

Cu. ft. 12V refrigerator
- · Heated remote exterior mirrors
- Back-up camera/side view cameras with monitor
- 12V bedroom TV

- Play radio
- Winegard Air 360+ antenna with Gateway 4G WiFi capability
- Slide room toppers
- Ultra leather driver/ passenger seating
- Fiberglass running boards
- LP Quick connect
- 15,000 BTU ceiling ducted, ultra guiet roof air with heat pump



3051S the optional Trekker cap includes a storage-friendly entertainment center. Shown in Vermont Oak.



## ENJOY More



2441DS spacious rear bath with a glass door and integrated shelving in the shower surround, plus exceptional closet storage.



All Classic floorplans are available with the B+ Trekker cap option that eliminates the overhead bunk for improved performance.

Shown with Midnight Blue full body paint



## SAFE, COMFORTABLE DRIVING FEATURES

### LANE DETECTION MONITORING SYSTEM

(N/A on LE and Transit models)

- NEW Voyager® VBSD1 Blind Spot Detection System
- Specifically engineered to enhance Class C motorhome safety
- Visual and audible alerts warn drivers of obstacles not visible in the rear view mirror
- Uses radar detecting sensors on the rear corners of the motorhome that communicate with LED beacons in the cab
- Beacons remain lit until the blind spot is clear
- Beacon flashes with an audible alert when turn signal is engaged



**SUSPENSION SYSTEM** 

Our upgraded suspension system enhances comfort and performance for a more enjoyable drive. The system includes: Bilstein® Shocks, Hellwig RV Sway Bars and Firestone Ride-Rite Air Springs Available on Classic models, built on Ford