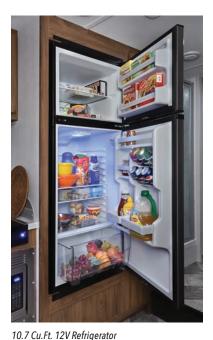

## LE PREMIER PACKAGE

Every LE model includes this package.

- Back-up camera/side view cameras with rear view mirror monitor
- Fiberglass front cap
- In-dash premium sound system with Bluetooth
- Undermount 1.3 cu. ft. stainless steel convection microwave
- 10.7 Cu. ft. 12V refrigerator
- Winegard Air 360+ antenna with Gateway 4G WiFi prep
- Slideroom toppers
- •15,000 BTU ceiling ducted, ultra quiet roof air with heat pump

- 7,500 Lb. tow rating (Ford only)
- Two cab-over windows (Bunk area)
- Upgraded appliances with 1.3 cu. ft. convection microwave
- 10.7 Cu. Ft. 12V refrigerator
- 40" 12V LED TV (32" on 3011DS)
- Standard side view and back-up cameras
- Premium in-dash CarPlay/ Android Play stereo
- Maxx Air multi-speed power fan with cover
- Solar prep
- Optional solar powered 12V charging system (Additional panels can be easily added)

## CLASSIC PREMIUM CAMPING PACKAGE

Every Classic model includes this package.

- EZ Ryde premium Suspension In-dash CarPlay/Android
- Lane detection monitoring system
- Undermount stainless steel 1.3 cu. ft. convection microwave
- 10.7 Cu. ft. 12V refrigerator
- · Heated remote exterior mirrors
- Back-up camera/side view cameras with monitor
- 12V bedroom TV