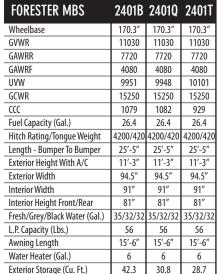

| FORD / CHEVY                  | 2151SLE        | 2251SLE          | 2351LE        | 2551DSLE | 2851SLE  | 3251DSLE |
|-------------------------------|----------------|------------------|---------------|----------|----------|----------|
| Wheelbase                     | 158" • 159"    | 158" • 159"      | 158" • 159"   | 190″     | 220"     | 220"     |
| GVWR                          | 12500 • 12300  | 12500 • 12300    | 12500 • 12300 | 14500    | 14500    | 14500    |
| GAWRR                         | 8500 • 9600    | 8500 • 9600      | 8500 • 9600   | 9600     | 9600     | 9600     |
| GAWRF                         | 5000 • 4600    | 5000 • 4600      | 5000 • 4600   | 5000     | 5000     | 5000     |
| UVW                           | 10280 • 10050  | 9769 • 10590     | 10050 • 10130 | 11443    | 11742    | 12580    |
| GCWR                          | 18000 • 20000  | 18000 • 20000    | 18000 • 20000 | 22000    | 22000    | 22000    |
| CCC                           | 2327 • 3748    | 2695 • 3610      | 2656 • 4070   | 3057     | 2758     | 1920     |
| Fuel Capacity (Gal.)          | 55 <b>•</b> 57 | 55 ● 57          | 55 ● 57       | 55       | 55       | 55       |
| Hitch Rating/Tongue Weight    | 5000/500       | 5000/500         | 5000/500      | 7500/750 | 7500/750 | 7500/750 |
|                               | 5000/500       | 5000/500         | 5000/500      |          |          |          |
| Length - Bumper To Bumper     | 24'-6" • 25'   | 23'-10" • 24'-4" | 24′-6″ • 25′  | 29'-4"   | 31′-5″   | 32′-3″   |
| Exterior Height With A/C      | 11′-3″         | 11′-3″           | 11′-3″        | 11′-4″   | 11′-3″   | 11′-3″   |
| Exterior Width                | 101"           | 101"             | 101"          | 101"     | 101"     | 101"     |
| Interior Width                | 95.5"          | 95.5"            | 95.5"         | 95.5"    | 95.5"    | 95.5"    |
| Interior Height Front/Rear    | 84"/77"        | 84"/77"          | 84"/77"       | 84"      | 84"/77"  | 84"/77"  |
| Fresh/Grey/Black Water (Gal.) | 44/39/39       | 35/32/27         | 44/39/39      | 44/33/32 | 44/39/39 | 44/39/39 |
| L.P. Capacity (Lbs.)          | 41             | 41               | 41            | 41       | 41       | 41       |
| Awning Length                 | 15′-6″         | 14′              | 15′-6″        | 12'-6"   | 15′-6″   | 11′      |
| Water Heater (Gal.)           | 6              | 6                | 6             | 6        | 6        | 6        |
| Exterior Storage (Cu. Ft.)    | 61             | 32               | 61            | 45.9     | 102      | 80       |