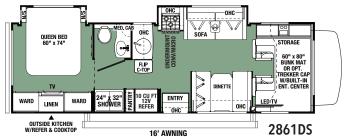

VOHCA 4

2861DS shown with Black Diamond Walnut cabinetry and Marble decor.

2861DS shown with Black Diamond Walnut cabinetry and Marble decor.

(Available on Ford E450)

(Available on Ford E450)

(Available on Ford E450)

(Available on Ford E450)

2861DS Shown with outside kitchen, including an electric induction cooktop.