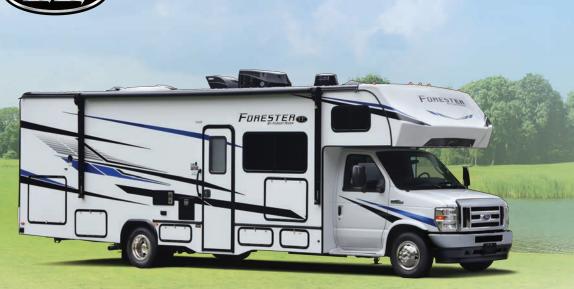

VOHCA 4

2861DS shown with Black Diamond Walnut cabinetry and Marble decor.

2861DS shown with Black Diamond Walnut cabinetry and Marble decor.

(Available on Ford E450)

(Available on Ford E450)

(Available on Ford E450)

(Available on Ford E450)

2861DS Shown with outside kitchen, including an electric induction cooktop.