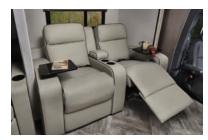

THEATER SEATING

Optional 12V power theater seating with adjustable foot rests. (Classic, MBS)

GVWR (Gross Vehicle Weight Rating) - is the maximum permissible weight of the unit when fully loaded. It includes all weights, inclusive of all fluids, occupants, cargo, optional equipment and accessories. For safety and product performance do NOT exceed the GVWR.