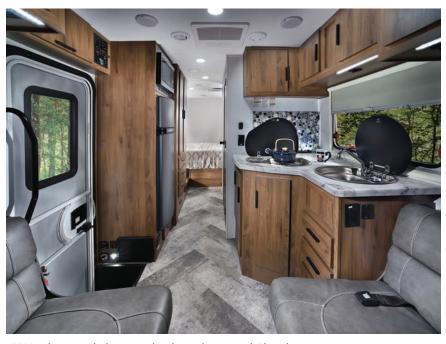

des this package.

• Undermount 1.3 cu. ft. stainless steel convection microwave

• Lane detection monitoring system

• Smart phone in-coach remote system

• 10.7 Cu. ft. 12V refrigerator

 Back-up camera/side view cameras with overhead rear view mirror monitor

 Winegard Air 360+ antenna with Gateway 4G WiFi capability

- 12V bedroom TV
- Slide room toppers
- Rear stabilizer jacks
- Leather driver/passenger swivel seating with boosters
- Solid surface kitchen countertops
- Fiberglass running boards
- LP Quick connect
- 15,000 BTU ceiling ducted, ultra quiet roof air with heat pump





Both MBS and Transit models are available with standard graphics and a choice of two full body paint schemes.



STANDARD Exterior graphics shown on Ford chassis

**OBSIDIAN** Full body paint shown on MBS







## TRANSIT SERIES

The ultra-light Forester TS is engineered for fuel efficiency with eco-friendly building materials

- Engineered for fuel efficiency
- Ford EcoBoost 3.5LV6
   EcoBoost gas engine
   with Ford port fuel/direct
   injection (PFDI)
- 275 HP with 262 lb.-ft. of torque
- 10 Speed automatic transmission







TS2381

(Ford EcoBoost 3.5L gas engine)

- Ultra-light, eco-friendly building materials
- Frameless windows
- Class-leading, pass-through storage

TRANSIT TOP FEATURES

- Residential style cabinetry
- 12V LED TV
- 5.3 Cu. ft. Eurostyle refrigerator operates on 12V/110/LP
- Undermount .9 cu. ft. convection microwave
- 8" Touch screen Ford Sync radio
- All enclosed bathrooms with privacy door (No wet baths)
- Passenger swivel seat
- Back-up and side view cameras
- Po