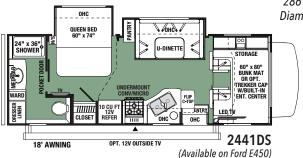

## ENJOY More

2441DS spacious rear bath with a glass door and integrated shelving in the shower surround, plus exceptional closet storage.

All Classic floorplans are available with the B+ Trekker cap option that eliminates the overhead bunk for improved performance.