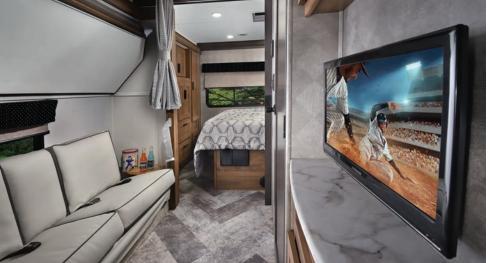

## LE TOP FEATURES

- Crowned, laminated fiberglass roof
- One-piece seamless fiberglass cap
- Two cab-over windows (Bunk area)
- Slide out awning toppers
- Heated enclosed tanks (N/A 2251SLE, 2551DSLE)
- Enclosed dump station (N/A 2251SLE, 2551DSLE)
- 40" 12V LED TV
- Integrated entry step
- Two large storage drawers in dinette
- Black-out roller shades
- 2" Thick gel coat sidewalls with lightweight composite waterproof material
- Upgraded appliances with 1.3 cu. ft. convection microwave
- Overhead bunk ladder
- Side view and back-up cameras
- Maxx Air multi-speed power fan with cover (Kitchen)
- High pressure oxygen infused shower head
- Optional solar powered 12V charging system

## LE PREMIER PACKAGE

Every LE model includes this package.

- Back-up camera/side view cameras with rear view mirror monitor
- Fiberglass front cap
- In-dash premium sound system with Bluetooth
- Undermount 1.3 cu. ft. stainless steel convection microwave
- 10.7 Cu. ft. 12V refrigerator
- Winegard Air 360+ antenna with Gateway 4G WiFi prep
- Slideroom toppers
- •15,000 BTU ceiling ducted, ultra quiet roof air with heat pump