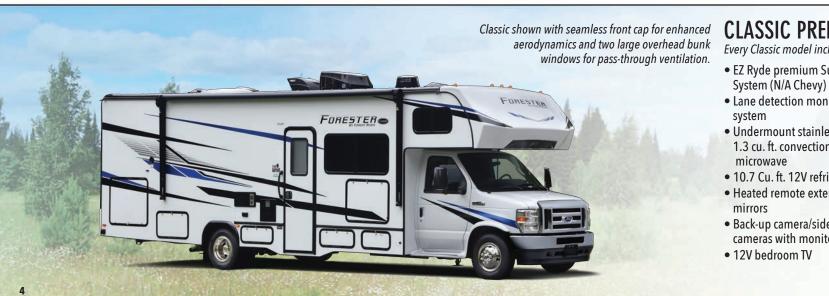

# FORESTER

Tasteful design, combined with a unique combination of style, value and preferred amenities make travel in the Forester comfortable and loads of fun. Forester's unique split level design provides maximum headroom in the living area, while still offering pass-through storage on every floorplan. Plus, all Foresters are "Certified Green" by TRA Certification.

### CLASSIC TOP FEATURES

- Lane detection monitoring system
- 7' Ceiling height
- Crowned, laminated fiberglass roof
- Trekker cap option with built-in entertainment center and storage IPO overhead bunk
- 2" Thick gel coat sidewalls with lightweight composite waterproof material
- EZ Ryde premium suspension Slide out awning toppers system includes Bilstein shocks, Firestone Ride-Rite™ air springs and Hellwig sway bar
- Heated enclosed tanks
- Water filtration system
- Electric awning with LED lights
- Integrated entry step
- Valve extensions for rear tires Optional 12V theater seating

- 7,500 Lb. tow rating (Ford only)
- Two cab-over windows (Bunk area)
- Upgraded appliances with 1.3 cu. ft. convection microwave
- 10.7 Cu. Ft. 12V refrigerator
- 40" 12V LED TV (32" on 3011DS)
- Standard side view and back-up cameras
- Premium in-dash CarPlay/ Android Play stereo
- Maxx Air multi-speed power fan with cover
- Solar prep
- Optional solar powered 12V charging system (Additional panels can be easily added)