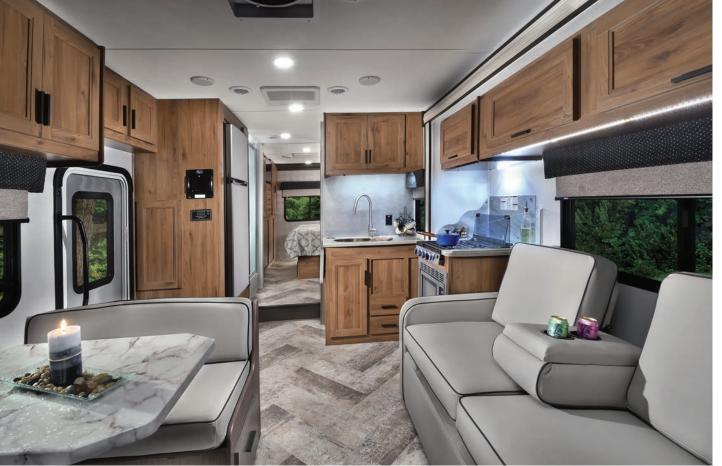

2851SLE shown with Vermont Oak cabinetry and Fieldstone Decor.

## **EXPERIENCE MORE**

3251DSLE kid's zone with fold-down bunk, sofa sleeper, seat belts and an entertainment center, included on all LE models. Black Diamond Walnut cabinetry and Marble decor shown at left.