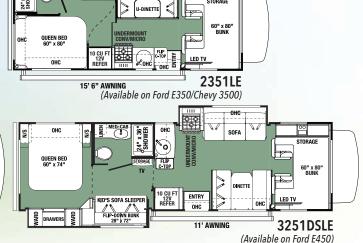

| FORD / CHEVY                  | 2151SLE        | 2251SLE          | 2351LE        | 2551DSLE | 2851SLE  | 3251DSLE |
|-------------------------------|----------------|------------------|---------------|----------|----------|----------|
| Wheelbase                     | 158" • 159"    | 158" • 159"      | 158" • 159"   | 190″     | 220"     | 220"     |
| GVWR                          | 12500 • 12300  | 12500 • 12300    | 12500 • 12300 | 14500    | 14500    | 14500    |
| GAWRR                         | 8500 • 9600    | 8500 • 9600      | 8500 • 9600   | 9600     | 9600     | 9600     |
| GAWRF                         | 5000 • 4600    | 5000 • 4600      | 5000 • 4600   | 5000     | 5000     | 5000     |
| UVW                           | 10280 • 10050  | 9769 • 10590     | 10050 • 10130 | 11443    | 11742    | 12580    |
| GCWR                          | 18000 • 20000  | 18000 • 20000    | 18000 • 20000 | 22000    | 22000    | 22000    |
| CCC                           | 2327 • 3748    | 2695 • 3610      | 2656 • 4070   | 3057     | 2758     | 1920     |
| Fuel Capacity (Gal.)          | 55 <b>•</b> 57 | 55 ● 57          | 55 ● 57       | 55       | 55       | 55       |
| Hitch Rating/Tongue Weight    | 5000/500       | 5000/500         | 5000/500      | 7500/750 | 7500/750 | 7500/750 |
|                               | 5000/500       | 5000/500         | 5000/500      |          |          |          |
| Length - Bumper To Bumper     | 24'-6" • 25'   | 23'-10" • 24'-4" | 24′-6″ • 25′  | 29'-4"   | 31′-5″   | 32′-3″   |
| Exterior Height With A/C      | 11′-3″         | 11′-3″           | 11′-3″        | 11′-4″   | 11′-3″   | 11′-3″   |
| Exterior Width                | 101"           | 101"             | 101"          | 101"     | 101"     | 101"     |
| Interior Width                | 95.5"          | 95.5"            | 95.5"         | 95.5"    | 95.5"    | 95.5"    |
| Interior Height Front/Rear    | 84"/77"        | 84"/77"          | 84"/77"       | 84"      | 84"/77"  | 84"/77"  |
| Fresh/Grey/Black Water (Gal.) | 44/39/39       | 35/32/27         | 44/39/39      | 44/33/32 | 44/39/39 | 44/39/39 |
| L.P. Capacity (Lbs.)          | 41             | 41               | 41            | 41       | 41       | 41       |
| Awning Length                 | 15′-6″         | 14′              | 15′-6″        | 12'-6"   | 15′-6″   | 11′      |
| Water Heater (Gal.)           | 6              | 6                | 6             | 6        | 6        | 6        |
| Exterior Storage (Cu. Ft.)    | 61             | 32               | 61            | 45.9     | 102      | 80       |