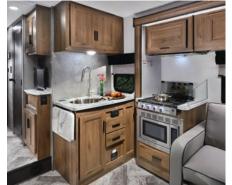

## LE PREMIER PACKAGE

Every LE model includes this package.

- Back-up camera/side view cameras with rear view mirror monitor
- Fiberglass front cap
- In-dash premium sound system with Bluetooth
- Undermount 1.3 cu. ft. stainless steel convection microwave
- 10.7 Cu. ft. 12V refrigerator
- Winegard Air 360+ antenna with Gateway 4G WiFi prep
- Slideroom toppers
- •15,000 BTU ceiling ducted, ultra quiet roof air with heat pump

- 7,500 Lb. tow rating (Ford only)
- Two cab-over windows (Bunk area)
- Upgraded appliances with 1.3 cu. ft. convection microwave
- 10.7 Cu. Ft. 12V refrigerator
- 40" 12V LED TV (32" on 3011DS)
- Standard side view and back-up cameras
- Premium in-dash CarPlay/ Android Play stereo
- Maxx Air multi-speed power fan with cover
- Solar prep
- Optional solar powered 12V charging system (Additional panels can be easily added)