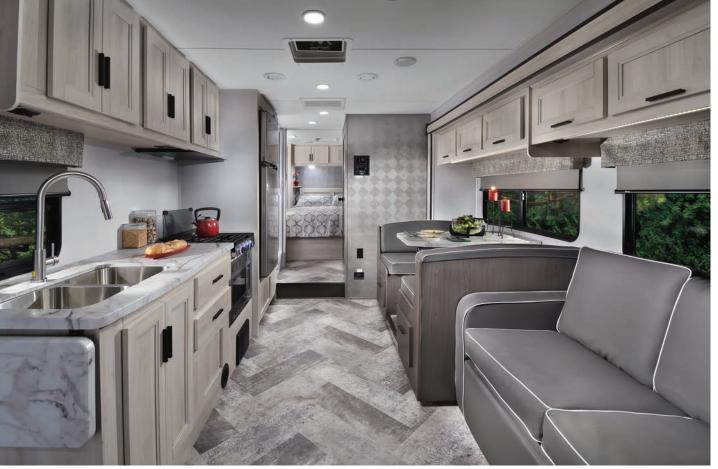

# FORESTER

Tasteful design, combined with a unique combination of style, value and preferred amenities make travel in the Forester comfortable and loads of fun. Forester's unique split level design provides maximum headroom in the living area, while still offering pass-through storage on every floorplan. Plus, all Foresters are "Certified Green" by TRA Certification.

## LE TOP FEATURES

- Crowned, laminated fiberglass roof
- One-piece seamless fiberglass cap
- Two cab-over windows (Bunk area)
- Slide out awning toppers
- Heated enclosed tanks (N/A 2251SLE, 2551DSLE)
- Enclosed dump station (N/A 2251SLE, 2551DSLE)
- 40" 12V LED TV
- Integrated entry step
- Two large storage drawers in dinette
- Black-out roller shades
- 2" Thick gel coat sidewalls with lightweight composite waterproof m