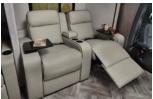

THEATER SEATING

Optional 12V power theater seating with adjustable foot rests. (Classic, MBS)

GVWR (Gross Vehicle Weight Rating) - is the maximum permissible weight of the unit when fully loaded. It includes all weights, inclusive of all fluids, occupants, cargo, optional equipment and accessories. For safety and product performance do NOT exceed the GVWR.