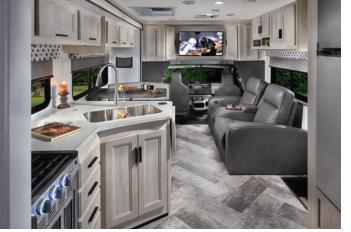

## ENJOY More

2441DS spacious rear bath with a glass door and integrated shelving in the shower surround, plus exceptional closet storage.

All Classic floorplans are available with the B+ Trekker cap option that eliminates the overhead bunk for improved performance.

THEATER SEATING

Optional 12V power theater seating with adjustable foot rests. (Classic, MBS)

GVWR (Gross Vehicle Weight Rating) - is the maximum permissible weight of the unit when fully loaded. It includes all weights, inclusive of all fluids, occupants, cargo, optional equipment and accessories. For safety and product performance do NOT exceed the GVWR.