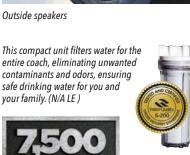

### CLASSIC TOP FEATURES

- Lane detection monitoring system
- 7' Ceiling height
- Crowned, laminated fiberglass roof
- Trekker cap option with built-in entertainment center and storage IPO overhead bunk
- 2" Thick gel coat sidewalls with lightweight composite waterproof material
- EZ Ryde premium suspension Slide out awning toppers system includes Bilstein shocks, Firestone Ride-Rite™ air springs and Hellwig sway bar
- Heated enclosed tanks
- Water filtration system
- Electric awning with LED lights
- Integrated entry step
- Valve extensions for rear tires Optional 12V theater seating