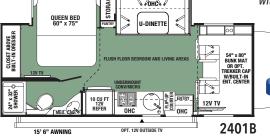

# FORESTER

Tasteful design, combined with a unique combination of style, value and preferred amenities make travel in the Forester comfortable and loads of fun. Forester's unique split level design provides maximum headroom in the living area, while still offering pass-through storage on every floorplan. Plus, all Foresters are "Certified Green" by TRA Certification.