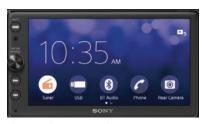

## LE PREMIER PACKAGE

Every LE model includes this package.

- Back-up camera/side view cameras with rear view mirror monitor
- Fiberglass front cap
- In-dash premium sound system with Bluetooth
- Undermount 1.3 cu. ft. stainless steel convection microwave
- 10.7 Cu. ft. 12V refrigerator
- Winegard Air 360+ antenna with Gateway 4G WiFi prep
- Slideroom toppers
- •15,000 BTU ceiling ducted, ultra quiet roof air with heat pump

- Play radio
- Winegard Air 360+ antenna with Gateway 4G WiFi capability
- Slide room toppers
- Ultra leather driver/ passenger seating
- Fiberglass running boards
- LP Quick connect
- 15,000 BTU ceiling ducted, ultra guiet roof air with heat pump