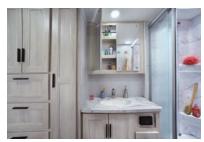

## ENJOY More

2441DS spacious rear bath with a glass door and integrated shelving in the shower surround, plus exceptional closet storage.

All Classic floorplans are available with the B+ Trekker cap option that eliminates the overhead bunk for improved performance.