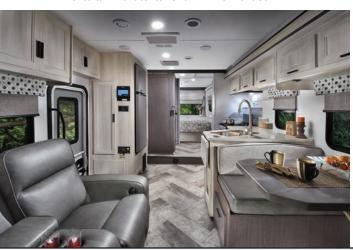

VOHCA 4

2861DS shown with Black Diamond Walnut cabinetry and Marble decor.

2861DS shown with Black Diamond Walnut cabinetry and Marble decor.

(Available on Ford E450)

(Available on Ford E450)

(Available on Ford E450)

(Available on Ford E450)

2861DS Shown with outside kitchen, including an electric induction cooktop.