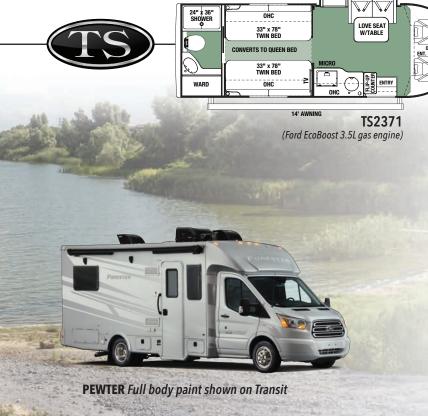

V bedroom TV
- Slide room toppers
- Rear stabilizer jacks
- Leather driver/passenger swivel seating with boosters
- Solid surface kitchen countertops
- Fiberglass running boards
- LP Quick connect
- 15,000 BTU ceiling ducted, ultra quiet roof air with heat pump





Both MBS and Transit models are available with standard graphics and a choice of two full body paint schemes.



STANDARD Exterior graphics shown on Ford chassis

**OBSIDIAN** Full body paint shown on MBS







## TRANSIT SERIES

The ultra-light Forester TS is engineered for fuel efficiency with eco-friendly building materials

- Engineered for fuel efficiency
- Ford EcoBoost 3.5LV6
   EcoBoost gas engine
   with Ford port fuel/direct
   injection (PFDI)
- 275 HP with 262 lb.-ft. of torque
- 10 Speed automatic transmission







TS2381

(Ford EcoBoost 3.5L gas engine)

- Ultra-light, eco-friendly building materials
- Frameless windows
- Class-leading, pass-through storage

TRANSIT TOP FEATURES

- Residential style cabinetry
- 12V LED TV
- 5.3 Cu. ft. Eurostyle refrigerator operates on 12V/110/LP
- Undermount .9 cu. ft. convection microwave
- 8" Touch screen Ford Sync radio
- All enclosed bathrooms with privacy door (No wet baths)
- Passenger swivel seat
- Back-up and side view cameras
- Power awning with LED light strip

- Exterior speakers
- Interior surround sound entertainment system
- Truma Combi electric heat and high efficiency water heater
- TS2371 includes power twin beds that convert into a queen size bed
- Optional all wheel drive



SLATE DECOR

| FORESTER TS                   | TS2371   | TS2381