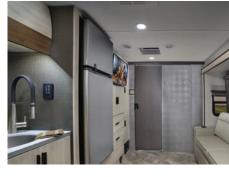

## ENJOY More

2441DS spacious rear bath with a glass door and integrated shelving in the shower surround, plus exceptional closet storage.

All Classic floorplans are available with the B+ Trekker cap option that eliminates the overhead bunk for improved performance.