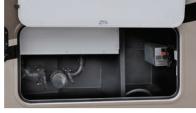

## LE TOP FEATURES

- Crowned, laminated fiberglass roof
- One-piece seamless fiberglass cap
- Two cab-over windows (Bunk area)
- Slide out awning toppers
- Heated enclosed tanks (N/A 2251SLE, 2551DSLE)
- Enclosed dump station (N/A 2251SLE, 2551DSLE)
- 40" 12V LED TV
- Integrated entry step
- Two large storage drawers in dinette
- Black-out roller shades
- 2" Thick gel coat sidewalls with lightweight composite waterproof material
- Upgraded appliances with 1.3 cu. ft. convection microwave
- Overhead bunk ladder
- Side view and back-up cameras
- Maxx Air multi-speed power fan with cover (Kitchen)
- High pressure oxygen infused shower head
- Optional solar powered 12V charging system

## LE PREMIER PACKAGE

Every LE model includes this package.

- Back-up camera/side view cameras with rear view mirror monitor
- Fiberglass front cap
- In-dash premium sound system with Bluetooth
- Undermount 1.3 cu. ft. stainless steel convection microwave
- 10.7 Cu. ft. 12V refrigerator
- Winegard Air 360+ antenna with Gateway 4G WiFi prep
- Slideroom toppers
- •15,000 BTU ceiling ducted, ultra quiet roof air with heat pump