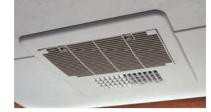

## LE TOP FEATURES

- Crowned, laminated fiberglass roof
- One-piece seamless fiberglass cap
- Two cab-over windows (Bunk area)
- Slide out awning toppers
- Heated enclosed tanks (N/A 2251SLE, 2551DSLE)
- Enclosed dump station (N/A 2251SLE, 2551DSLE)
- 40" 12V LED TV
- Integrated entry step
- Two large storage drawers in dinette
- Black-out roller shades
- 2" Thick gel coat sidewalls with lightweight composite waterproof material
- Upgraded appliances with 1.3 cu. ft. convection microwave
- Overhead bunk ladder
- Side view and back-up cameras
- Maxx Air multi-speed power fan with cover (Kitchen)
- High pressure oxygen infused shower head
- Optional solar powered 12V charging system

- 7,500 Lb. tow rating (Ford only)
- Two cab-over windows (Bunk area)
- Upgraded appliances with 1.3 cu. ft. convection microwave
- 10.7 Cu. Ft. 12V refrigerator
- 40" 12V LED TV (32" on 3011DS)
- Standard side view and back-up cameras
- Premium in-dash CarPlay/ Android Play stereo
- Maxx Air multi-speed power fan with cover
- Solar prep
- Optional solar powered 12V charging system (Additional panels can be easily added)