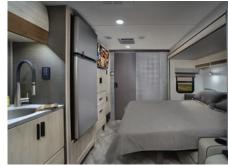

## ENJOY More

2441DS spacious rear bath with a glass door and integrated shelving in the shower surround, plus exceptional closet storage.

All Classic floorplans are available with the B+ Trekker cap option that eliminates the overhead bunk for improved performance.