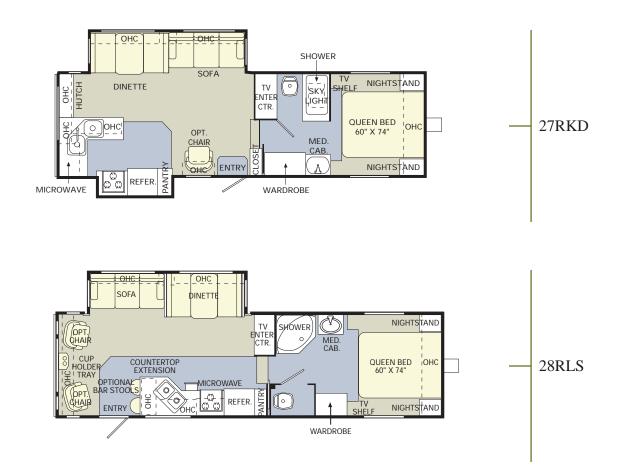

## **SPECIFICATIONS**

FIFTH WHEEL

| Weights                     | 27RKD | 28RLS | 29RKS | 29RLS | 29SKD | 30BHS |
|-----------------------------|-------|-------|-------|-------|-------|-------|
| Gross Vehicle Weight Rating | 9,950 | 9,950 | 9,950 | 9,950 | 9,950 | 9,950 |
| Hitch Weight                | TBD   | 1,400 | 1,525 | TBD   | 1,640 | 1,740 |
| Axle(s) Weight              | TBD   | 5,200 | 5,200 | TBD   | 5,200 | 5,200 |
| Unloaded Vehicle Weight     | TBD   | 7,200 | 7,550 | TBD   | 7,930 | 7,890 |
| Net carrying Capacity (NCC) | TBD   | 2,750 | 2,440 | TBD   | 2,020 | 2,060 |
| Tire Size                   | 15"   | 15"   | 15"   | 15"   | 15"   | 15"   |
| Tire Load Range             | D     | D     | D     | D     | D     | D     |

| Measurements                   |         |         |         |         |         |         |
|--------------------------------|---------|---------|---------|---------|---------|---------|
| Overall Length                 | 28'-11" | 30'-3"  | 30'-11" | 30'-11" | 30'-11" | 32'-3"  |
| Overall Height (Including A/C) | TBD     | 11'-11" | 12'-1"  | TBD     | 12'-1"  | 11'-10" |
| Exterior Width                 | 98"     | 98"     | 98"     | 98"     | 98"     | 98"     |

| Tank Capacities     |        |        |        |        |        |        |
|---------------------|--------|--------|--------|--------|--------|--------|
| Water Heater (Gal.) | 6      | 6      | 6      | 6      | 6      | 6      |
| Grey Tank (Gal.)    | 30/30  | 30/30  | 30/30  | 30/30  | 30/30  | 30/30  |
| Black Tank (Gal.)   | 30     | 30     | 30     | 30     | 30     | 30     |
| Fresh Tank (Gal.)   | 40     | 40     | 40     | 40     | 40     | 40     |
| L.P. Tank (Gal.)*** | 30 (2) | 30 (2) | 30 (2) | 30 (2) | 30 (2) | 30 (2) |