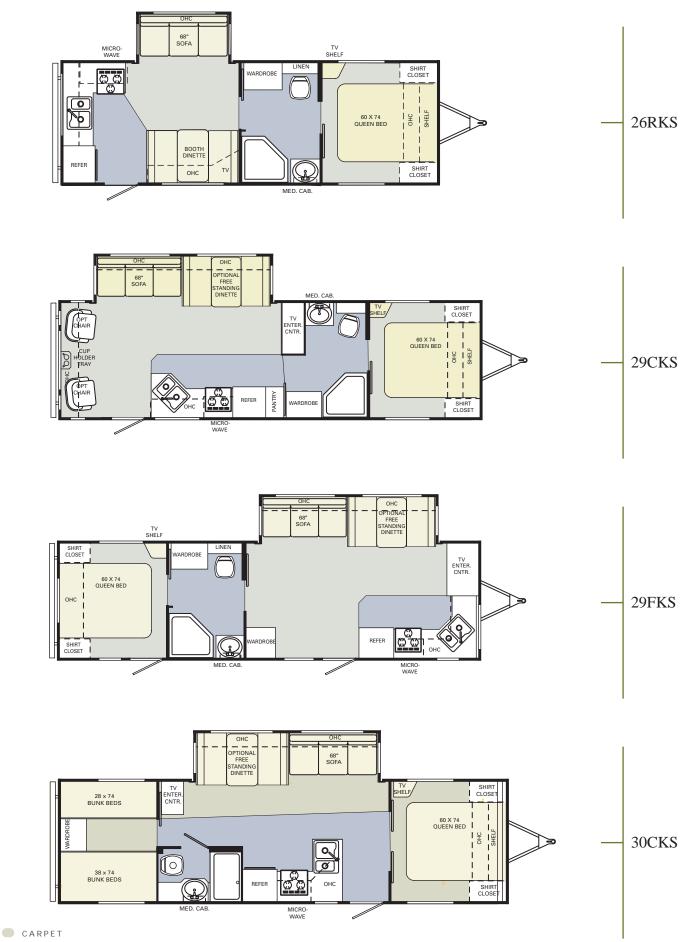

#### TRAVEL TRAILER

| Weights                     | 26RKS | 29CKS | 29FKS | 30CKS |
|-----------------------------|-------|-------|-------|-------|
| Gross Vehicle Weight Rating | 9,950 | 9,950 | 9,950 | 9,950 |
| Hitch Weight                | 710   | 720   | 1,060 | 860   |
| Axle(s) WeighT              | 5,200 | 5,200 | 5,200 | 5,200 |
| Unloaded Vehicle Weight     | 5,940 | 6,690 | 6,860 | 7,180 |
| Net carrying Capacity (NCC) | 4,010 | 3,260 | 3,090 | 2,770 |
| Tire Size                   | 15"   | 15"   | 15"   | 15"   |
| Tire Load Range             | D     | D     | D     | D     |

| Measurements                   |        |        |        |        |
|--------------------------------|--------|--------|--------|--------|
| Overall Length                 | 27'-8" | 31'-9" | 31'-9" | 32'-3" |
| Overall Height (Including A/C) | 11'-0" | 11'-0" | 11'-0" | 11'-0" |
| Exterior Width                 | 98"    | 98"    | 98"    | 98"    |

| Tank Capacities     |        |        |        |        |
|---------------------|--------|--------|--------|--------|
| Water Heater (Gal.) | 6      | 6      | 6      | 6      |
| Grey Tank (Gal.)    | 30/30  | 30     | 30/30  | 30     |
| Black Tank (Gal.)   | 30     | 30     | 30     | 30     |
| Fresh Tank (Gal.)   | 40     | 40     | 40     | 40     |
| L.P. Tank (Gal.)    | 30 (2) | 30 (2) | 30 (2) | 30 (2) |