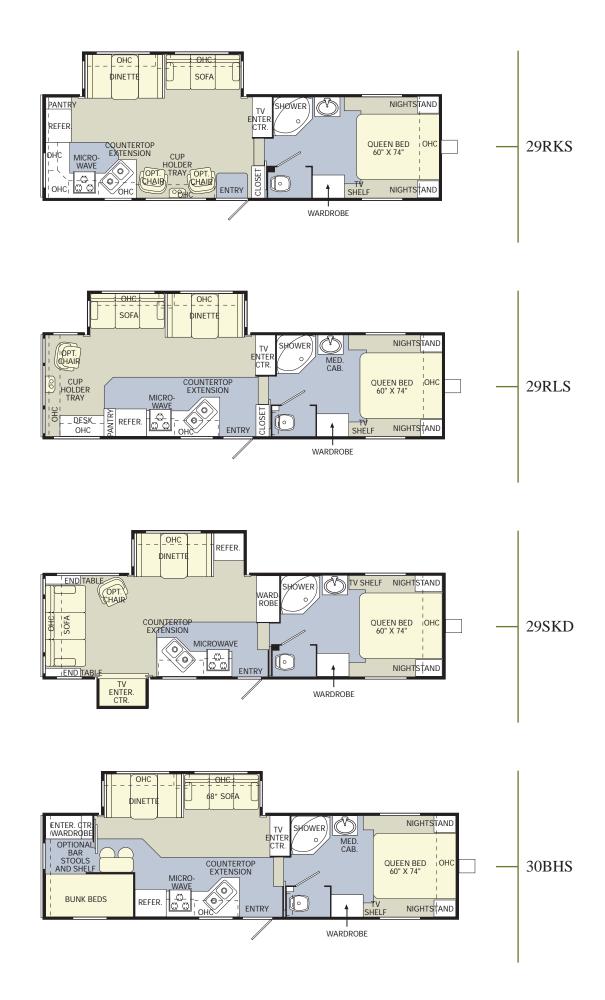

## **SPECIFICATIONS**

FIFTH WHEEL

| Weights                     | 27RKD | 28RLS | 29RKS | 29RLS | 29SKD | 30BHS |
|-----------------------------|-------|-------|-------|-------|-------|-------|
| Gross Vehicle Weight Rating | 9,950 | 9,950 | 9,950 | 9,950 | 9,950 | 9,950 |
| Hitch Weight                | TBD   | 1,400 | 1,525 | TBD   | 1,640 | 1,740 |
| Axle(s) Weight              | TBD   | 5,200 | 5,200 | TBD   | 5,200 | 5,200 |
| Unloaded Vehicle Weight     | TBD   | 7,200 | 7,550 | TBD   | 7,930 | 7,890 |
| Net carrying Capacity (NCC) | TBD   | 2,750 | 2,440 | TBD   | 2,020 | 2,060 |
| Tire Size                   | 15"   | 15"   | 15"   | 15"   | 15"   | 15"   |
| Tire Load Range             | D     | D     | D     | D     | D     | D     |

| Measurements                   |         |         |         |         |         |         |
|--------------------------------|---------|---------|---------|---------|---------|---------|
| Overall Length                 | 28'-11" | 30'-3"  | 30'-11" | 30'-11" | 30'-11" | 32'-3"  |
| Overall Height (Including A/C) | TBD     | 11'-11" | 12'-1"  | TBD     | 12'-1"  | 11'-10" |
| Exterior Width                 | 98"     | 98"     | 98"     | 98"     | 98"     | 98"     |

| Tank Capacities     |        |        |        |        |        |        |
|---------------------|--------|--------|--------|--------|--------|--------|
| Water Heater (Gal.) | 6      | 6      | 6      | 6      | 6      | 6      |
| Grey Tank (Gal.)    | 30/30  | 30/30  | 30/30  | 30/30  | 30/30  | 30/30  |
| Black Tank (Gal.)   | 30     | 30     | 30     | 30     | 30     | 30     |
| Fresh Tank (Gal.)   | 40     | 40     | 40     | 40     | 40     | 40     |
| L.P. Tank (Gal.)*** | 30 (2) | 30 (2) | 30 (2) | 30 (2) | 30 (2) | 30 (2) |