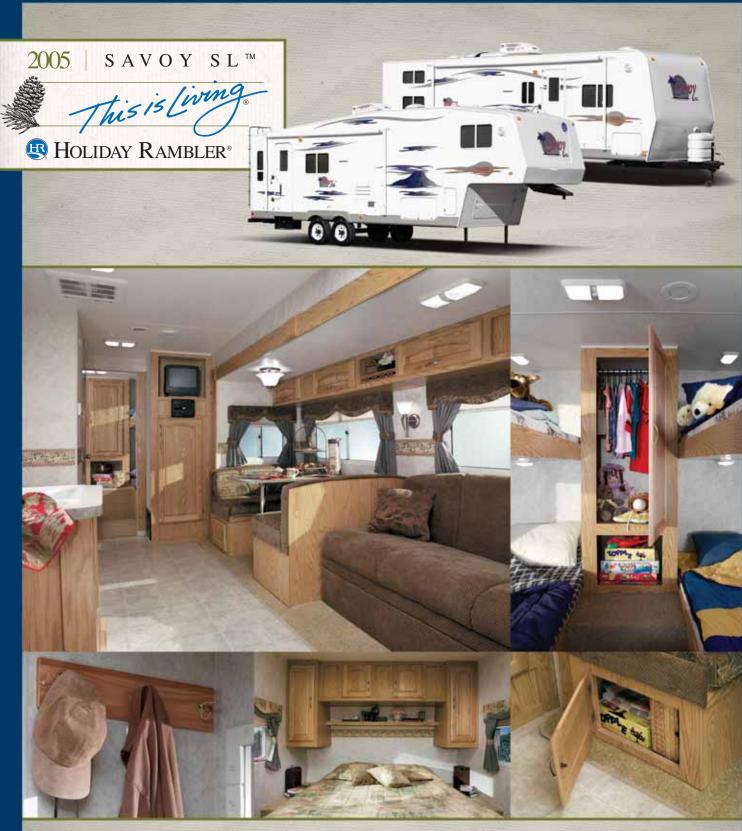

Colton RV North Tonawanda, NY 14120 (716) 694-0188 (800) 628-4889 www.ColtonRV.com Colton RV Orchard Park, NY 14127 (716) 957-3250 (800) 628-4889 www.Coltonrv.com 2005 SAVOY SL

## STANDARDS & OPTIONS

FW TT

SAVOY SL

|                                                                                                  | FW           | TT           |
|--------------------------------------------------------------------------------------------------|--------------|--------------|
| BODY AND FRAME CONSTRUCTION                                                                      | )N           |              |
| STANDARD FEATURES<br>• 2" Laminated Sidewall Construction with<br>Welded Aluminum Superstructure | 1            | 1            |
| I-Beam Frame                                                                                     | 1            | $\checkmark$ |
| <ul> <li>Smooth White Fiberglass Exterior Walls</li> </ul>                                       | 1            | 1            |
| <ul> <li>Front Molded Fiberglass Cap</li> </ul>                                                  | 1            |              |
| Oversized Radius Exterior Storage Door with<br>Below-Floor Storage                               | 1            | 1            |
| <ul> <li>Color-Coordinated Painted Skirts</li> </ul>                                             | 1            | $\checkmark$ |
| <ul> <li>Pass-Through Storage under Master Bed</li> </ul>                                        | $\checkmark$ |              |
| Solid Sub-Floor System                                                                           | 1            |              |
| Molded ABS Fender Skirts                                                                         | 1            | 1            |
| <ul> <li>Pass-Through Storage under Master Bed</li> </ul>                                        |              | 1            |
| Slide-Out Lock Down Arms                                                                         | 1            | $\checkmark$ |
| 5/8" Sturdi-Wood Flooring                                                                        | 1            | 1            |
| • 3/8" Full Walk-On Roof                                                                         | 1            | 1            |
| 5" Roof Trusses, 16" on Center                                                                   | 1            | 1            |
| Flat Floor Slide Room with Manual Backup                                                         | 1            | 1            |
| <ul> <li>Seamless BriteTek<sup>™</sup> Exterior Roof Membrane</li> </ul>                         | 1            | 1            |
| Hard Board Vinyl Ceiling                                                                         | 1            | 1            |
| Extended Hitch Pin                                                                               | 1            |              |
| • E-Z Lube Tandem Axles with Electric Brakes                                                     | 1            | 1            |
| Triple Entry Steps                                                                               | 1            | 1            |
| Stabilizer Jacks                                                                                 |              | 1            |
| Spare Tire with Sport Wheel and Vinyl Tire<br>Cover Mounted on Bumper                            |              | 1            |
| Heated and Enclosed Under-Floor Fresh<br>and Holding Tanks                                       | 1            | 1            |
| Stylized 15" Radial White Sport Wheels<br>with Black Center Hub                                  | 1            | 1            |
| OPPROVA                                                                                          |              |              |
| Options<br>• Bike Rack                                                                           | 1            | 1            |
|                                                                                                  | -            | 1            |
| Stabilizer Jacks (Rear)                                                                          | 1            |              |
| Front Electric Jacks     Spare Tire with Sport Wheel and Vinul                                   | 1            |              |
| Spare Tire with Sport Wheel and Vinyl Tire Cover Mounted on Rumper                               | 1            |              |
| Tire Cover Mounted on Bumper<br>• Rear Ladder                                                    | 1            |              |
| REAL LAUUE                                                                                       | 1            |              |
| APPLIANCES                                                                                       |              |              |
|                                                                                                  |              |              |

| Standard Features                                                                                                                                                                                                                                        |                  |                  |
|----------------------------------------------------------------------------------------------------------------------------------------------------------------------------------------------------------------------------------------------------------|------------------|------------------|
| 2-Way Refrigerator                                                                                                                                                                                                                                       | 1                | 1                |
| 6-Panel Refrigerator Insert                                                                                                                                                                                                                              | 1                | 1                |
| Microwave with Touch Control                                                                                                                                                                                                                             | 1                | 1                |
| <ul> <li>Wedgewood High-Output 3-Burner Range<br/>with Oven</li> </ul>                                                                                                                                                                                   | 1                | 1                |
| Systems Monitor Panel and Water Heater Switch                                                                                                                                                                                                            | 1                | 1                |
|                                                                                                                                                                                                                                                          |                  |                  |
| Options                                                                                                                                                                                                                                                  |                  |                  |
| <ul> <li>13" Color TV with Remote in Living Room</li> </ul>                                                                                                                                                                                              |                  | 1                |
| <ul> <li>19" Color TV with Remote in Living Rroom</li> </ul>                                                                                                                                                                                             | 1                | 1                |
| (N/A: 26RKS)                                                                                                                                                                                                                                             |                  |                  |
|                                                                                                                                                                                                                                                          |                  |                  |
|                                                                                                                                                                                                                                                          |                  |                  |
| INTERIORS                                                                                                                                                                                                                                                |                  |                  |
| INTERIORS<br>Standard Features                                                                                                                                                                                                                           |                  |                  |
|                                                                                                                                                                                                                                                          | 1                | 1                |
| Standard Features                                                                                                                                                                                                                                        | \<br>\           | 1                |
| STANDARD FEATURES<br>• Vintage Oak Cabinets                                                                                                                                                                                                              |                  |                  |
| STANDARD FEATURES  • Vintage Oak Cabinets • Cathedral, Raised Panel Overhead Cabinet Doors                                                                                                                                                               | 1                | 1                |
| STANDARD FEATURES           • Vintage Oak Cabinets           • Cathedral, Raised Panel Overhead Cabinet Doors           • Flat Panel Base Cabinet Doors                                                                                                  | \<br>\           | √<br>√           |
| STANDARD FEATURES         • Vintage Oak Cabinets         • Cathedral, Raised Panel Overhead Cabinet Doors         • Flat Panel Base Cabinet Doors         • Brushed Nickel Cabinet Hardware                                                              | \<br>\           | √<br>√           |
| STANDARD FEATURES<br>• Vintage Oak Cabinets<br>• Cathedral, Raised Panel Overhead Cabinet Doors<br>• Flat Panel Base Cabinet Doors<br>• Brushed Nickel Cabinet Hardware<br>and Accessories                                                               | 5<br>5<br>5      | \$<br>\$<br>\$   |
| STANDARD FEATURES         • Vintage Oak Cabinets         • Cathedral, Raised Panel Overhead Cabinet Doors         • Flat Panel Base Cabinet Doors         • Brushed Nickel Cabinet Hardware<br>and Accessories         • Slide-Out Room Wood Fascia Trim | 5<br>5<br>5<br>5 | ✓<br>✓<br>✓<br>✓ |

| Laminate Table Top and C-Tops with Self Edging          | $\checkmark$ | 1            |
|---------------------------------------------------------|--------------|--------------|
| Laminate Kitchen Countertop with Self Edge              | 1            | 1            |
| Built-in Wood Knife Holder behind Stove<br>(N/A: 27RKD) | 1            | 1            |
| Metal Drawer Guides                                     | $\checkmark$ | $\checkmark$ |
| Coat Rack with Hooks                                    |              | 1            |
| Kitchen Sink Cover                                      | $\checkmark$ | 1            |
| Woodgrain Passage Doors                                 | $\checkmark$ | 1            |
| TV Shelf in Bedroom                                     | 1            | 1            |
| Laundry Hamper Chute                                    | 1            | $\checkmark$ |

| Toilet Tissue Holder                                             | 1        |   |
|------------------------------------------------------------------|----------|---|
| Carpet and Pad in Living Area and Bedroom                        | 1        | v |
| Linoleum in Kitchen, Bath and Entry                              | 1        |   |
| Medicine Cabinet with Mirror in Bathroom                         | 1        |   |
| Cathedral Raised Panel Oak Overhead Doors                        | 1        | v |
| above Sofa and Dinette in Slide-Out Room                         |          |   |
| Overhead Cabinets in Main Floor Slide-Out                        | 1        |   |
| above Sofa and Dinette                                           |          |   |
| Options                                                          |          |   |
| New Decors: Bristol Bay, Fall River,                             | 1        |   |
| Cool Water                                                       |          |   |
| Kitchen Countertop Extension                                     | 1        |   |
| FURNITURE                                                        |          |   |
| STANDARD FEATURES                                                |          |   |
| Queen Bed with Nightstands                                       | 1        | v |
| Quad Bunk Beds (30CKS)                                           | 1        | v |
| Triple Bunk Beds (30BHS)                                         | 1        |   |
| Color-Coordinated Bedspread                                      | 1        | v |
| Headboard                                                        | 1        |   |
| Jackknife Sleeper Sofa                                           | 1        | v |
| Wood Booth Dinette and Arched Back Cushions                      | 1        | v |
| Options                                                          |          |   |
| Hide-A-Bed Sofa                                                  | 1        |   |
| Swivel Barrel Chair (29CKS, 29FKS) (N/A: 30BHS)                  | 1        |   |
| Ultra Vinyl Swivel Barrel Chair                                  | 1        |   |
| (29CKS, 29FKS) (N/A: 30BHS)                                      |          |   |
| Freestanding Dinette Table with Four Wood Chairs                 | 1        |   |
| Bar Stools (28RLS)                                               | 1        |   |
| ELECTRICAL SYSTEMS AND LIGH                                      | ITS      |   |
| STANDARD FEATURES                                                |          |   |
| Electrical Management System – 30Amp/12V<br>with 55Amp Converter | ~        | • |
| AM/FM, CD Stereo with 4 Speakers                                 | 1        |   |
| Porch Light                                                      | <i>✓</i> | v |
| 120V Exterior Receptacle                                         | 1        |   |
| • Hitch Light                                                    | 1        |   |
| • Trunk Light                                                    | 1        |   |
| Disconnect and Battery Box                                       | 1        |   |
| Security Light with Switch                                       | 1        |   |
| 12V Incandescent Ceiling Lights                                  | 1        |   |
| Wineguard® TV Antenna with Booster                               | 1        |   |
| Solar Prep                                                       | <i>✓</i> |   |
| Cable TV Hook-Up                                                 | ✓<br>✓   | ~ |
| • Exterior Cable Receptacle                                      | ✓<br>✓   |   |
|                                                                  |          |   |
| OPTIONS<br>• Security Light with Switch                          | 1        |   |
| Socurity Light with Switch                                       | •        |   |