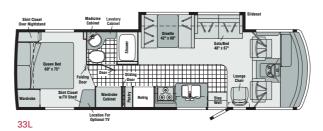

34A NEW Available December 2004

Note: Dimensions shown are for sleeping space only and may vary due to styling differences. Dashed lines denote overhead storage areas.