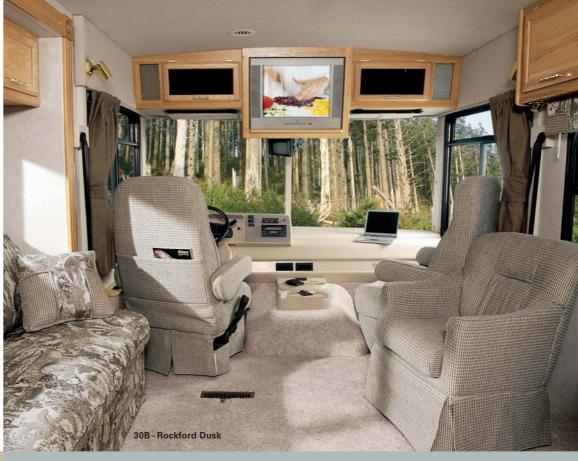

#### EVERYTHING YOU'RE LOOKING FOR.

Give yourself more elbow room at the touch of a button with the StoreMore® slideout. You'll enjoy the extra room even more when you relax in the comfort of the premium Stitchcraft furniture. Portsmouth Oak cabinetry features a catalyzed finish for unsurpassed beauty and durability. Sightseer has residential-style, floor-ducted heat and ceiling-ducted air conditioning, controlled by a wall thermostat. And on cool mornings, use the available heat pump to warm things up without running the furnace. Choose the available day/night pleated shades to control the amount of light. The available dual-glazed, thermoinsulated windows provide increased thermal efficiency.

Enjoy all this from the comfortable Stitchcraft furniture. The hoop-base lounge chair swivels and glides, and can be repositioned when the coach is stationary or locked in place when you're on the go. The high-back driver and passenger seats have fixed lumbar support and allow you to swivel, slide or recline.

## **INTERIORS**

Rockford Dusk

Stone Brook

Portsmouth Oak