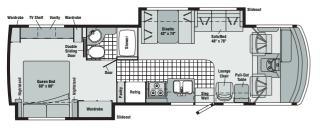

34A NEW Available December 2004

Note: Dimensions shown are for sleeping space only and may vary due to styling differences. Dashed lines denote overhead storage areas.