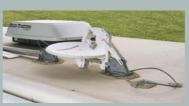

## IT'S THE LITTLE THINGS THAT SET THE SIGHTSEER APART FROM THE REST.

- A) You're in command because everything is at your fingertips. Switches, gauges and controls are all large, clearly labeled and easy to reach. The centrally mounted convenience center is easily accessible and includes cupholders and a storage area. For your listening pleasure, tune in the RV Radio with the new, convenient steering wheel remote. RV Radio with large, easy-to-operate controls, features AM/FM stereo cassette/CD player and weather band. You can run it from the house batteries when parked, by flipping the radio power switch. The new hand-held remote lets you change stations from the living area.
- B) Sightseer's available rearview monitor is invaluable when backing up or parking. Sightseer comes prewired for this option, so you can choose it now, or have it installed later.
- C) The OnePlace systems center allows you to check vital functions such as tank levels, LP gas and battery power while also giving you easy access to frequently used switches, gauges and controls.
- D) The PowerLine® energy management system monitors onboard electrical usage to minimize the nuisance of tripped campground circuit breakers. It cycles appliances off if demand exceeds available supply and cycles them on again once the power load is reduced. (Standard on the 33L, 34A and 35N.)
- E) The four available two-way radios have up to a five-mile range and recharge at their built-in charging station.
- F) The exterior service center is located for easy access. The QuickPort™ service connection hatch allows you to close your compartment doors, even when connected to hookups at the campground. The hatch is large enough to accommodate hoses and power cords so you don't have to struggle putting cords through small holes, making hookups a snap.
- G) Winnebago Industries' exclusive TrueLevel™ holding tank monitoring system incorporates Mirus™ detector cells to ensure accurate fresh and wastewater tank level readings. Mirus detector cells, MSC/EMD, produce a microelectric field that detects liquid levels from outside the tank. No more probes to corrode or clog. Just true, accurate readings time after time.
- H) With the StoreMore slideout system, exterior compartments extend along with the slideroom for easy access to stored items. Single-paddle latches and gas struts make for easy opening.