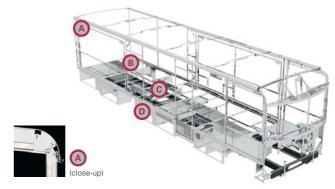

Seat belts are your most important hookup. Always buckle up.

NYSE listing: WGO

Visit us at www.winnebagoind.com

**SUPERSTRUCTURE** is the term given to Winnebago Industries' structural motor home design and construction. Rather than a single component, it is the culmination of design integration that incorporates steel and aluminum substructures; welded tubular steel floor risers; interlocking joint technology; and Thermo-Panel® floor, roof and sidewalls to form a high-strength, durable vehicle body.

- A Interlocking joint construction utilizes advanced extruded aluminum structural components to create integrated floor-to-sidewall and sidewall-to-roof joints. This design effectively distributes the weight of the walls and roof, making a stronger and more durable body than competitor designs that rely on screws to carry the weight.
- **B** The foundation substructure assembly is precision-aligned to maximize strength and cross-coach support as well as durability.
- C Tubular steel risers feature a truss-design core for superior strength and provide a stable base for the floor structure and storage compartments.
- **D** Critical steel components are treated using an advanced electrodeposition coating process that provides superior corrosion protection.