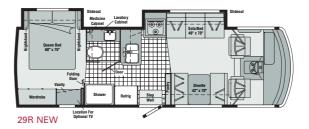

34A NEW Available December 2004

Note: Dimensions shown are for sleeping space only and may vary due to styling differences. Dashed lines denote overhead storage areas.