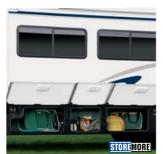

## IT'S THE LITTLE THINGS THAT SET THE SIGHTSEER APART FROM THE REST.

- A) You're in command because everything is at your fingertips. Switches, gauges and controls are all large, clearly labeled and easy to reach. The centrally mounted convenience center is easily accessible and includes cupholders and a storage area. For your listening pleasure, tune in the RV Radio with the new, convenient steering wheel remote. RV Radio with large, easy-to-operate controls, features AM/FM stereo cassette/CD player and weather band. You can run it from the house batteries when parked, by flipping the radio power switch. The new hand-held remote lets you change stations from the living area.
- B) Sightseer's available rearview monitor is invaluable when backing up or parking. Sightseer comes prewired for this option, so you can choose it now, or have it installed later.
- C) The OnePlace systems center allows you to check vital functions such as tank levels, LP gas and battery power while also giving you easy access to frequently used switches, gauges and controls.
- D) The PowerLine® energy management system monitors onboard electrical usage to minimize the nuisance of tripped campground circuit breakers. It cycles appliances off if demand exceeds available supply and cycles them on again once the power load is reduced. (Standard on the 33L, 34A and 35N.)
- E) The four available two-way radios have up to a five-mile range and recharge at their built-in charging station.
- F) The exterior service center is located for easy access. The QuickPort™ service connection hatch allows you to close your compartment doors, even when connected to hookups at the campground. The hatch is large enough to accommodate hoses and power cords so you don't have to struggle putting cords through small holes, making hookups a snap.
- G) Winnebago Industries' exclusive TrueLevel™ holding tank monitoring system incorporates Mirus™ detector cells to ensure accurate fresh and wastewater tank level readings. Mirus detector cells, MSC/EMD, produce a microelectric field that detects liquid levels from outside the tank. No more probes to corrode or clog. Just true, accurate readings time after time.
- H) With the StoreMore slideout system, exterior compartments extend along with the slideroom for easy access to stored items. Single-paddle latches and gas struts make for easy opening.

#### IT'S WHAT'S ON THE OUTSIDE THAT COUNTS.

The exterior of the Sightseer, with its one-piece fiberglass sidewalls and high-gloss, chip-resistant finish, will stand up to just about anything you throw at it. Wheel covers come standard and the available stainless steel wheel liners resist corrosion. The plentiful basement storage allows you to bring along your favorite oversized items. Sightseer can be equipped with the available exterior entertainment center that includes AM/FM stereo, CD player with remote, 12-volt DC receptacle, TV jack, 110-volt outlet, speakers and a removable table.