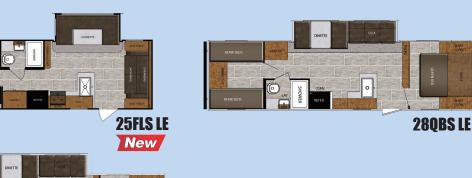

## AVENGERLE

**26DBS LE** 

| SPECIFICATIONS                | 25FSLE  | 26DBSLE   | 28DBSLE   |
|-------------------------------|---------|-----------|-----------|
| LENGTH                        | 29' 7"  | 30′ 11″   | 34′ 6″    |
| HEIGHT                        | 10' 8"  | 10' 8"    | 10' 8"    |
| HITCH WEIGHT                  | 615 lb. | 667 lb.   | 785 lb.   |
| UNLOADED VEHICLE WEIGHT (UVW) | 5,673   | 5,209 lb. | 6,197 lb. |
| CARGO CARRYING CAPACITY (CCC) | 1,942   | 2,458 lb. | 1,588 lb. |
| AWNING                        | 15'     | 16′       | 19'       |