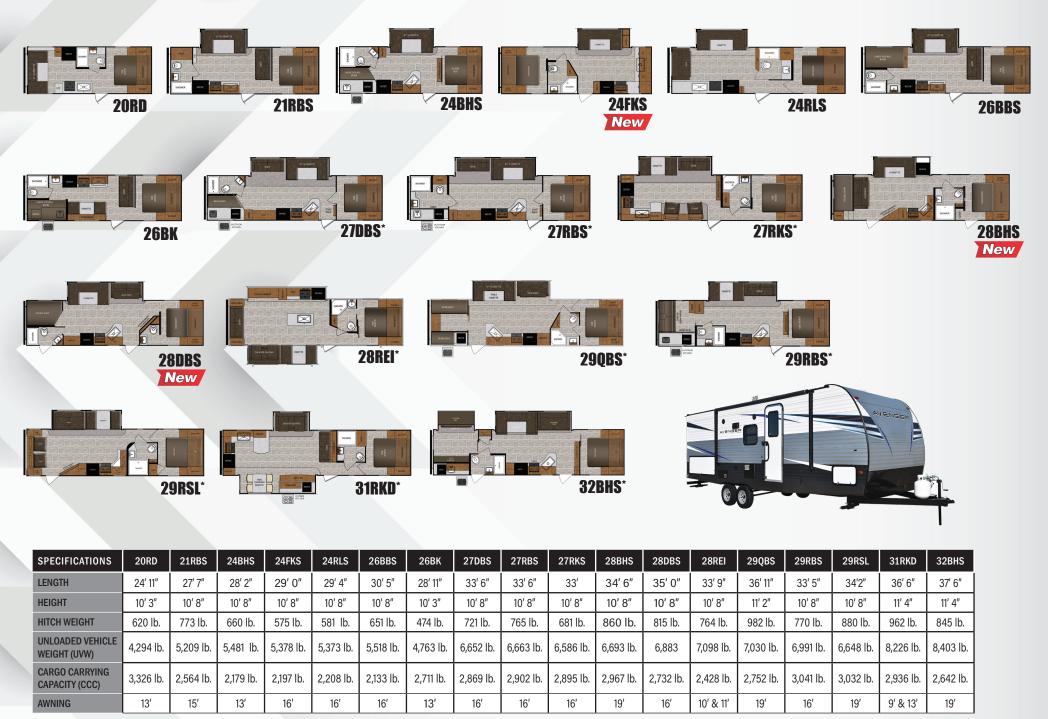

# AVENGER



#### AVENGER FLOORPLANS & SPECIFICATIONS



www.primetimerv.com

## AVENGERLE

**26DBS LE** 



| SPECIFICATIONS                | 25FSLE  | 26DBSLE   | 28DBSLE   |
|-------------------------------|---------|-----------|-----------|
| LENGTH                        | 29' 7"  | 30′ 11″   | 34′ 6″    |
| HEIGHT                        | 10' 8"  | 10' 8"    | 10' 8"    |
| HITCH WEIGHT                  | 615 lb. | 667 lb.   | 785 lb.   |
| UNLOADED VEHICLE WEIGHT (UVW) | 5,673   | 5,209 lb. | 6,197 lb. |
| CARGO CARRYING CAPACITY (CCC) | 1,942   | 2,458 lb. | 1,588 lb. |
| AWNING                        | 15'     | 16′       | 19'       |

### AVENGER LT SINGLE AXLE TRAILER LINE

| CONTRACTOR OF THE CONTRACTOR O | the second se