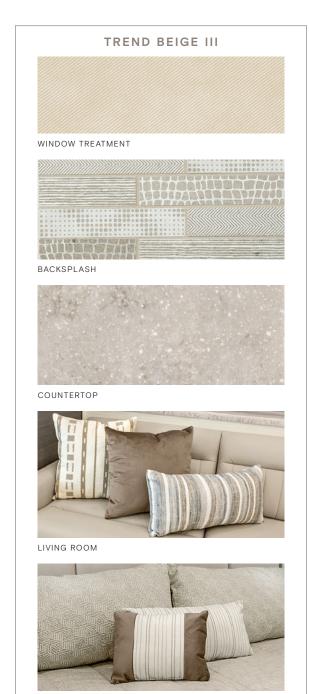

\*Only Available on the 40 IH and 44 OH

Top to bottom: Driver Side Booth Dinette and Theatre Seats; Bedroom with Memory Foam King Mattress; Passenger Side Air Coil Sofa. All Interiors shown are 36 SH with Pure Linen cabinets, Trend Beige III decor.

#### ARTISTS TAUPE III

WINDOW TREATMENT

BACKSPLASH

COUNTERTOP

LIVING ROOM

MASTER SUITE

BACKSPLASH

LIVING ROOM