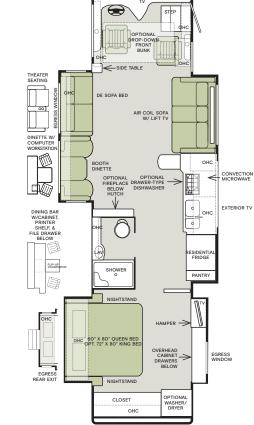

#### G10 SUNLIT SAND

G10 WHITE MAHOGANY

If optional furniture combinations are selected, window locations may vary from diagram shown. All options may not be available in every model. Because of progressive improvements and specifications,

standard and optional equipment are subject to change without notice or obligation.

For a complete and up-to-date list of available options and specifications, visit tiffinmotorhomes.com.

40 IH

**40 QKH** 

#### 44 OH