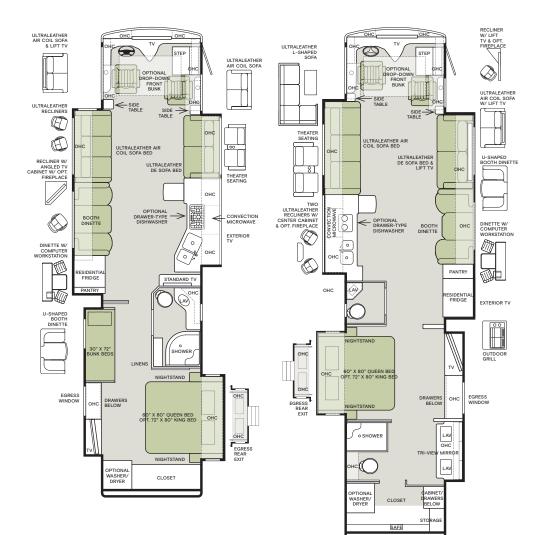

#### G10 SUNLIT SAND

G10 WHITE MAHOGANY

If optional furniture combinations are selected, window locations may vary from diagram shown. All options may not be available in every model. Because of progressive improvements and specifications,