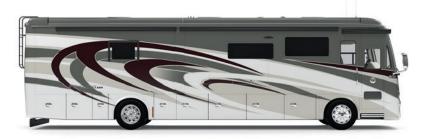

#### **GENERATION 10**

G10 EURO BLUE

G10 FIRE OPAL

G10 FROSTED GRANITE

G10 MAROON CORAL

G10 NASA

#### G10 SUNLIT SAND

G10 WHITE MAHOGANY

If optional furniture combinations are selected, window locations may vary from diagram shown. All options may not be available in every model. Because of progressive improvements and specifications,