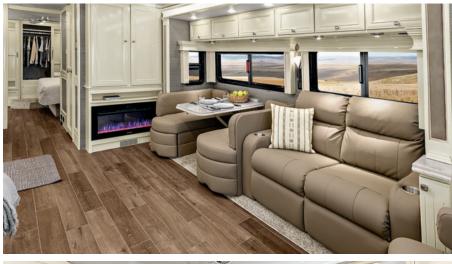

\*Only Available on the 40 IH and 44 OH

Top to bottom: Driver Side Booth Dinette and Theatre Seats; Bedroom with Memory Foam King Mattress; Passenger Side Air Coil Sofa. All Interiors shown are 36 SH with Pure Linen cabinets, Trend Beige III decor.