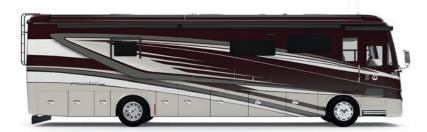

### MILES AHEAD IN EVERY WAY.

Introducing the new 2022 Tiffin Phaeton. Incredibly luxurious and equipped with an abundance of upscale amenities as standard features, the Phaeton continues to remain a customer favorite. And no wonder. Behind the wheel, both the PowerGlide® Chassis\* and the Freightliner® Chassis will help ensure every mile is smooth. Then, whether you're relaxing, cooking, or sleeping, you'll discover smartly engineered touches that make every trip an adventure in style. Available in a multitude of floor plans, finishes, and décors, the Phaeton offers a stunning degree of high-end elegance and comfort, yet remains well within reach. Let every journey be an unforgettable one. In your new 2022 Phaeton.

\*Only Available on the 40 IH and 44 OH

Top to bottom: Driver Side Booth Dinette and Theatre Seats; Bedroom with Memory Foam King Mattress; Passenger Side Air Coil Sofa. All Interiors shown are 36 SH with Pure Linen cabinets, Trend Beige III decor.