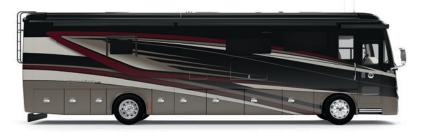

### MILES AHEAD IN EVERY WAY.

Introducing the new 2022 Tiffin Phaeton. Incredibly luxurious and equipped with an abundance of upscale amenities as standard features, the Phaeton continues to remain a customer favorite. And no wonder. Behind the wheel, both the PowerGlide® Chassis\* and the Freightliner® Chassis will help ensure every mile is smooth. Then, whether you're relaxing, cooking, or sleeping, you'll discover smartly engineered touches that make every trip an adventure in style. Available in a multitude of floor plans, finishes, and décors, the Phaeton offers a stunning degree of high-end elegance and comfort, yet remains well within reach. Let every journey be an unforgettable one. In your new 2022 Phaeton.

\*Only Available on the 40 IH and 44 OH

Top to bottom: Driver Side Booth Dinette and Theatre Seats; Bedroom with Memory Foam King Mattress; Passenger Side Air Coil Sofa. All Interiors shown are 36 SH with Pure Linen cabinets, Trend Beige III decor.