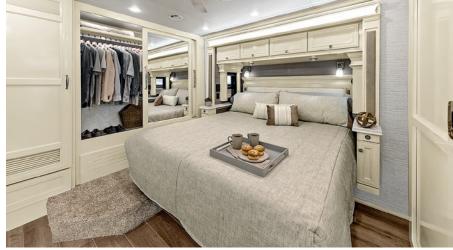

\*Only Available on the 40 IH and 44 OH

Top to bottom: Driver Side Booth Dinette and Theatre Seats; Bedroom with Memory Foam King Mattress; Passenger Side Air Coil Sofa. All Interiors shown are 36 SH with Pure Linen cabinets, Trend Beige III decor.