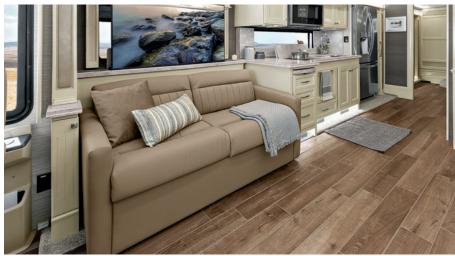

\*Only Available on the 40 IH and 44 OH

Top to bottom: Driver Side Booth Dinette and Theatre Seats; Bedroom with Memory Foam King Mattress; Passenger Side Air Coil Sofa. All Interiors shown are 36 SH with Pure Linen cabinets, Trend Beige III decor.