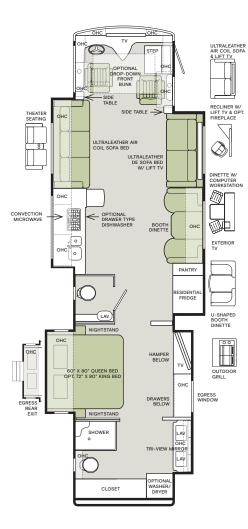

LIT SAND



**G9** WHITE MAHOGANY

Our Generation 9 and Generation 10 premium paint schemes now give you 14 different ways to make your 2022 Phaeton your very own. To learn more, visit tiffinmotorhomes.com.

#### **GENERATION 10**



G10 EURO BLUE



G10 FIRE OPAL



G10 FROSTED GRANITE



G10 MAROON CORAL



G10 NASA



#### G10 SUNLIT SAND



G10 WHITE MAHOGANY











If optional furniture combinations are selected, window locations may vary from diagram shown. All options may not be available in every model. Because of progressive improvements and specifications,

standard and optional equipment are subject to change without notice or obligation.

For a complete and up-to-date list of available options and specifications, visit tiffinmotorhomes.com.

40 IH

**40 QKH** 

#### 44 OH







#### **Interior Décor**

Make your experience on the road all your own. Express yourself by choosing the interior appointments such as cabinet finishes, flooring, and décor ensembles for every part of your motorhome. In the 2022 Phaeton, you'll be able to travel in style no matter where you go.

#### ULTRALEATHER



BELGIAN



COCOON

Because of progressive improvements and specifications, standard and optional equipment are subject to change without notice or obligation. For a complete and up-to-date list of available options and specifications, visit tiffinmotorhomes.com.

#### CABINETS



AMBER GLAZED



SHADOW



PURE LINEN 1

<sup>1</sup> Requires Luster Sheen

#### FLOORING



VICINITY (S)

MATTE FINISH TILE



BIANCO NAVARO (O)

#### GLOSSY FINISH TILE

#### ARTISTS TAUPE III