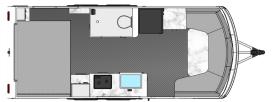

# **Floorplans**

### Magnolia



#### Willow



| <b>Options</b>            | Magnolia | Willow |
|---------------------------|----------|--------|
| 12' Power Awning          | •        | -      |
| 14' Power Awning          | -        | •      |
| Slide-out Rear Kitchen    | •        | •      |
| Rear Kitchen Refrigerator | •        | •      |
| Off-grid Package          | •        | •      |
| Twin Beds                 | -        | •      |

| Specifications             | Magnolia          | Willow            |
|----------------------------|-------------------|-------------------|
| Interior Dimensions        |                   |                   |
| Height                     | 7′                | 7′                |
| Width                      | 7′9″              | 7′ 9″             |
| <b>Exterior Dimensions</b