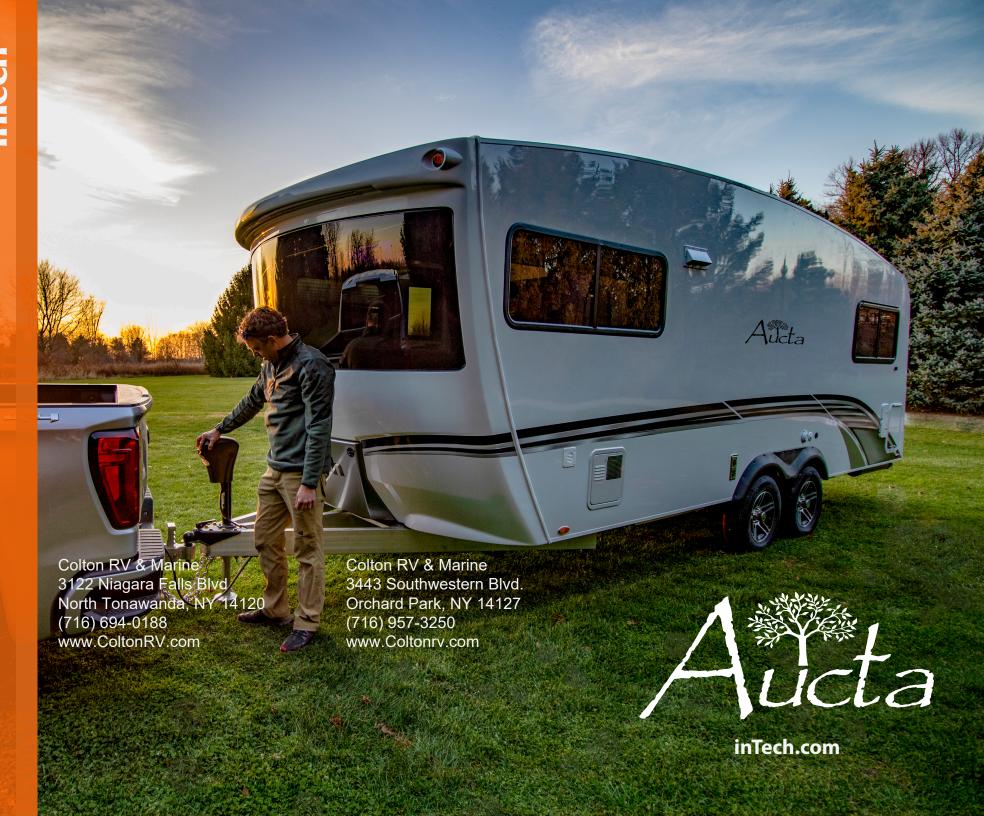

# **Floorplans**

### Magnolia



#### Willow



| <b>Options</b>            | Magnolia | Willow |
|---------------------------|----------|--------|
| 12' Power Awning          | •        | -      |
| 14' Power Awning          | -        | •      |
| Slide-out Rear Kitchen    | •        | •      |
| Rear Kitchen Refrigerator | •        | •      |
| Off-grid Package          | •        | •      |
| Twin Beds                 | -        | •      |

| Specifications             | Magnolia          | Willow            |
|----------------------------|-------------------|-------------------|
| Interior Dimensions        |                   |                   |
| Height                     | 7′                | 7′                |
| Width                      | 7′9″              | 7′ 9″