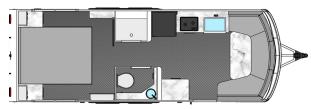

## **Rover Package**

Rugged Decals 235/75R15 Tires w/ Aggressive Tread 3"Lift Aluminum Tube Rear Bumper