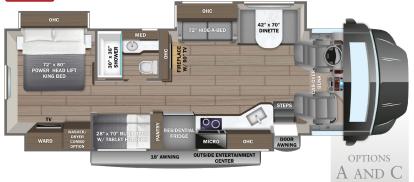

#### **OPTIONS**

- Power theater seating (37L) (STD on 37M)
- Hide-a-bed sofa ILO theater seating (37M)
- Freestanding table with 4 chairs (37K, 37M)
- 15 cu. ft. 12V refrigerator
- Combination washer/dryer (37L, 37M)
- Stackable washer/dryer (37K)
- Starlink satellite internet system
- Winegard® TRAV'LER® satellite dish DIRECTV®
- Canadian Shaw® TRAV'LER® satellite dish
- Slide-out tray with 12V refrigerator cooler in basement