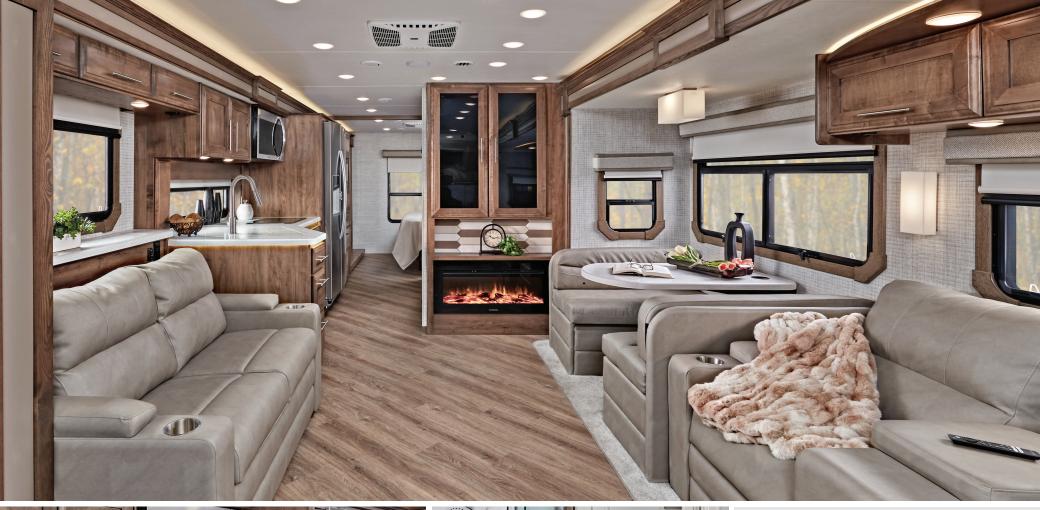

#### INTERIOR

- Firefly Multiplex system wall-mounted touchscreen and mobile app for total
- 84 in. interior ceiling height with padded vinyl ceiling
- Day/night roller shades in living area
- High-intensity recessed LED ceiling lights
- Vinyl plank flooring
- Hardwood cabinet doors and drawer fronts
- Deluxe hidden cabinet hinges
- Ball-bearing drawer guides
- 30,000 BTU auto-ignition furnace
- 10 gal, gas/electric water heater
- Electric fireplace
- Entegra-exclusive, easy-operation legless dinette table
- 2-point lap safety belts in all designated seating locations
- Car seat tethers (select floorplans)
- LED HD Smart TV in living area
- Smoke alarm

#### **KITCHEN**

Wood-framed kitchen window with spice cabinets

Interior

Height

84

84

84

2-burner induction cooktop