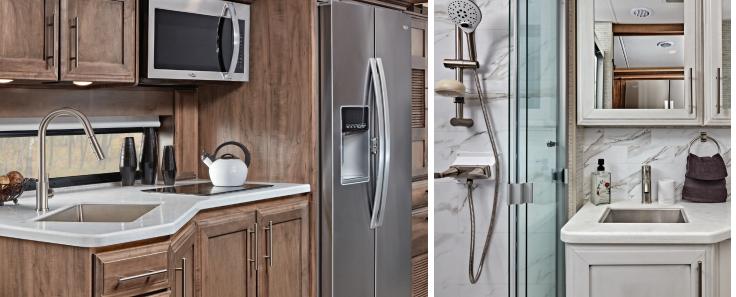

#### **KITCHEN**

Wood-framed kitchen window with spice cabinets

Interior

Height

84

84

84

2-burner induction cooktop

#### **BATHROOM**

- Shower with decorative surround, glass door, skylight and light
- Porcelain toilet with foot flush
- Recessed stainless-steel bathroom sink
- Powered roof vent in bathroom with wall switch