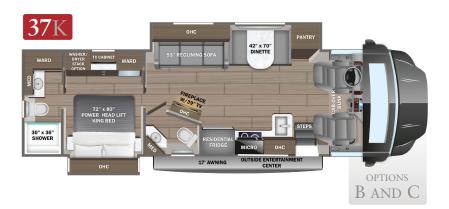

31,000

31,000

31,000

- Third brake light
- Roof ladder

Floorplan

37K

37L

37M

#### **BEDROOM**

- Walk-around, king-size bed with power head lift, bedspread and nightstands
- USB port and wireless charging in nightstands
- Under-bed storage (select models)
- LED HD Smart TV in bedroom
- Large wardrobes
- Bunks with industry-exclusive 300 lb. capacity each (37L)
- Wall-mounted tablet holder in each bunk (37L)

#### **BATHROOM**

- Shower with decorative surround, glass door, skylight and light
- Porcelain toilet with foot flush
- Recessed stainless-steel bathroom sink
- Powered roof vent in bathroom with wall switch