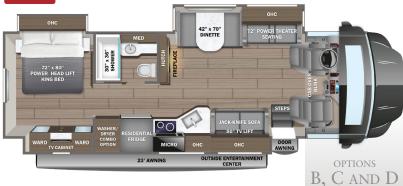

#### **OPTIONS**

- Power theater seating (37L) (STD on 37M)
- Hide-a-bed sofa ILO theater seating (37M)
- Freestanding table with 4 chairs (37K, 37M)
- 15 cu. ft. 12V refrigerator
- Combination washer/dryer (37L, 37M)
- Stackable washer/dryer (37K)
- Starlink satellite internet system
- Winegard® TRAV'LER® satellite dish DIRECTV®
- Canadian Shaw® TRAV'LER® satellite dish
- Slide-out tray with 12V refrigerator cooler in basement