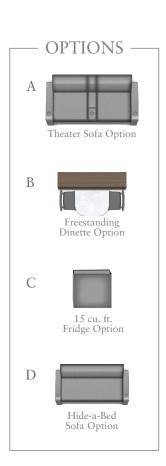

#### **OPTIONS**

- Power theater seating (37L) (STD on 37M)
- Hide-a-bed sofa ILO theater seating (37M)
- Freestanding table with 4 chairs (37K, 37M)
- 15 cu. ft. 12V refrigerator
- Combination washer/dryer (37L, 37M)
- Stackable washer/dryer (37K)
- Starlink satellite internet system
- Winegard® TRAV'LER® satellite dish DIRECTV®
- Canadian Shaw® TRAV'LER® satellite dish
- Slide-out tray with 12V refrigerator cooler in basement