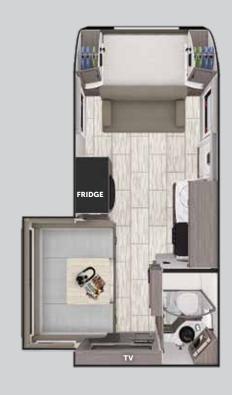

# ALL NEW 2565

| Floor Length                                | 25′-6′ |
|---------------------------------------------|--------|
| Overall Length (Including Optional Ladder   |        |
| N/A 1475/1575 and 2075 Models)              | 30'-5' |
| Width (Exterior)                            | 96 3/8 |
| Height (Exterior) With Optional Truma       |        |
| Aventa 15M A/C (13.5M A/C 1475/1575 Models) | 10′-5′ |
| Height (Interior)                           | 80′    |
| Dry Weight                                  | TBD    |
| Axle Weight                                 | TBD    |
| Hitch Weight                                | TBD    |
| Cargo Capacity (Total)                      | TBD    |
| Cargo Capacity (Available on Axle)          | TBD    |
| GAWR (Per Axle)                             | 4300   |
| GVWR                                        | TBD    |
| Sleeping Capacity (Min./Opt. Max.)          | 4/5    |
| Fresh Tank (Gal)                            | 45     |
| Gray Tank (Gal)                             | 40     |
| Black Tank (Gal)                            | 40     |