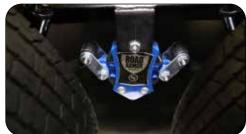

#### 9,000 POUND TOW RATING

Models: 1475, 1575, 1685, 1875, 1985, 1995, 2075, 2185, 2285, 2375, 2445, 2465, 2565

Road Armor suspension system with sock absorbers take on bumps and vibrations during travel to reduce chucking, resulting in a more comfortable ride with less stress on your trailer.