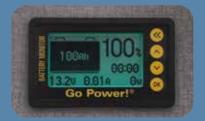

Battery Monitor. View your battery's performance; Time left at Current Draw, State of Charge, Capacity, Voltage, Current. gives you easy to understand battery stats at the push of a button.

3000 Watt Inverter. Replicate AC power while off grid. Ideal for powering multiple appliances, electronic equipment like TVs, stereos, computers, or as a source of emergency backup power