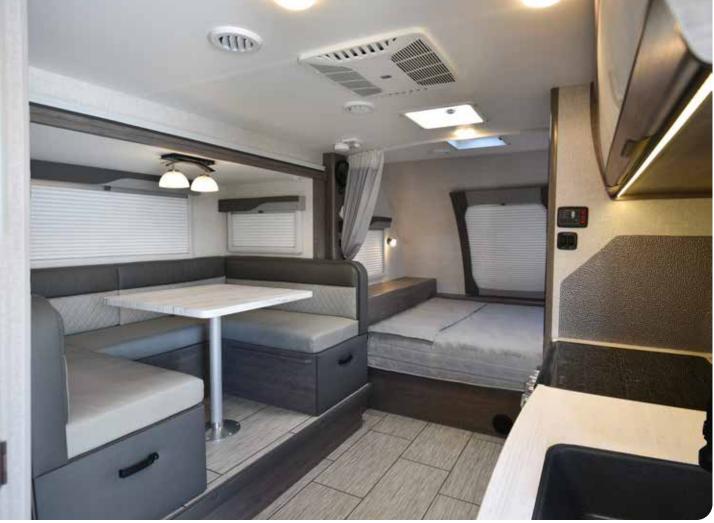

The largest, most comfortable and usable U-shaped dinette in the industry gives you ample room to entertain guests (and their knees) or provide an additional sleeping space.

Hand-upholstered or CNC-cut valences and trim show a pride in workmanship uncommon in RV manufacturing. Just because they're wrapped in fabric doesn't mean we cut costs or processes. We use the same materials as cabinetry and then wrap them ourselves for a cut-above look and feel.

Angle Cut Cabinetry enable your cabinet doors to fully open.

Dura-leather wrapped ultra plush cushions with diamond stitch inlay. Sitting is something we often do, but don't think much of. Quality cushion foam is highly responsive for a quick return action and will provide an extra bounce.

Residential queen size deluxe innerspring mattress with a bedspread and foot throw. No "RV Queen" beds in a Lance! Those are 74" long. Ours will fit your sheets from home.

No pressed or particle board used. 100% 3/4" thick sturdy plywood sourced from Spain or Italy in all cabinets and interior walls. CNC cut!