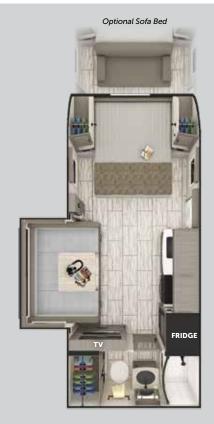

# ALL NEW 2565

| Floor Length                                | 25′-6′ |
|---------------------------------------------|--------|
| Overall Length (Including Optional Ladder   |        |
| N/A 1475/1575 and 2075 Models)              | 30'-5' |
| Width (Exterior)                            | 96 3/8 |
| Height (Exterior) With Optional Truma       |        |
| Aventa 15M A/C (13.5M A/C 1475/1575 Models) | 10′-5′ |
| Height (Interior)                           | 80′    |
| Dry Weight                                  | TBD    |
| Axle Weight                                 | TBD    |
| Hitch Weight                                | TBD    |
| Cargo Capacity (Total)                      | TBD    |
| Cargo Capacity (Available on Axle)          | TBD    |
| GAWR (Per Axle)                             | 4300   |
| GVWR                                        | TBD    |
| Sleeping Capacity (Min./Opt. Max.)          | 4/5    |
| Fresh Tank (Gal)                            | 45     |
| Gray Tank (Gal)                             | 40     |
| Black Tank (Gal)                            | 40     |