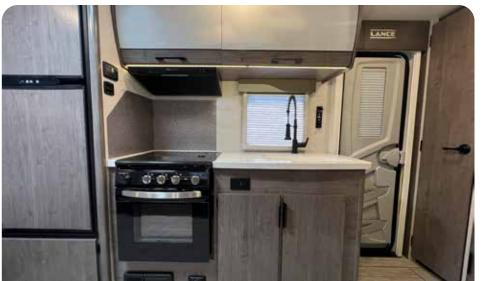

We hear they call it "glamping" these days.

Beautiful and durable white quartz solid surface countertops.

Real 3/4" formaldehyde-free wood in all interior walls and cabinetry. Soft close hardware.

Residential faucet fixtures.