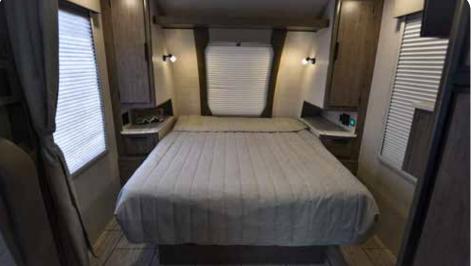

Residential queen size deluxe innerspring mattress with a bedspread and foot throw. No "RV Queen" beds in a Lance! Those are 74" long. Ours will fit your sheets from home.

No pressed or particle board used. 100% 3/4" thick sturdy plywood sourced from Spain or Italy in all cabinets and interior walls. CNC cut!