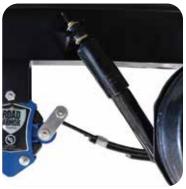

## **OPTIONAL FEATURES**

Roof Rack System

Shock Absorber Package

TPMS System (Tire Pressure Monitoring System)

Glow-Step Revolution Entry Step - 25"

Smart TV

3000W Power Inverter

Pull-Out Storage Tray (MorRyde)

#### 9,000 POUND TOW RATING

Models: 1475, 1575, 1685, 1875, 1985, 1995, 2075, 2185, 2285, 2375, 2445, 2465, 2565

Road Armor suspension system with sock absorbers take on bumps and vibrations during travel to reduce chucking, resulting in a more comfortable ride with less stress on your trailer.