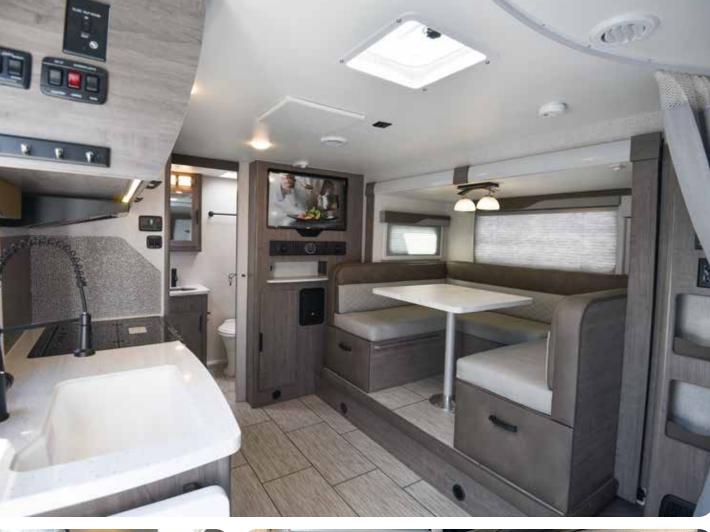

## **INTERIOR HIGHLIGHTS**

The largest, most comfortable and usable U-shaped dinette in the industry gives you ample room to entertain guests (and their knees) or provide an additional sleeping space.

Hand-upholstered or CNC-cut valences and trim show a pride in workmanship uncommon in RV manufacturing. Just because they're wrapped in fabric doesn't mean we cut costs or processes. We use the same materials as cabinetry and then wrap them ourselves for a cut-above look and feel.

Angle Cut Cabinetry enable your cabinet doors to fully open.

Dura-leather wrapped ultra plush cushions with diamond stitch inlay. Sitting is something we often do, but don't think much of. Quality cushion foam is highly responsive for a quick return action and will provide an extra bounce.