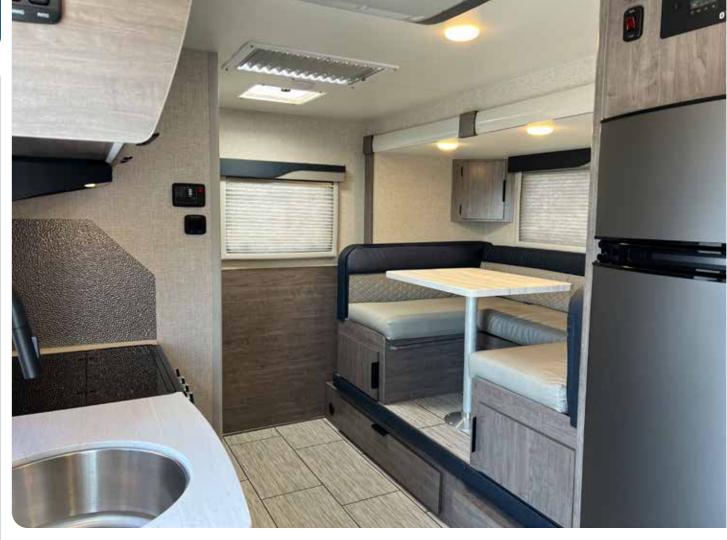

The largest, most comfortable and usable U-shaped dinette in the industry gives you ample room to entertain guests (and their knees) or provide an additional sleeping space.

Hand-upholstered or CNC-cut valences and trim show a pride in workmanship uncommon in RV manufacturing. Just because they're wrapped in fabric doesn't mean we cut costs or processes. We use the same materials as cabinetry and then wrap them ourselves for a cut-above look and feel.

Angle Cut Cabinetry enable your cabinet doors to fully open.

Dura-leather wrapped ultra plush cushions with diamond stitch inlay. Sitting is something we often do, but don't think much of. Quality cushion foam is highly responsive for a quick return action and will provide an extra bounce.

Residential queen size deluxe innerspring mattress with a bedspread and foot throw. No "RV Queen" beds in a Lance! Those are 74" long. Ours will fit your sheets from home.

No pressed or particle board used. 100% 3/4" thick sturdy plywood sourced from Spain or Italy in all cabinets and interior walls. CNC cut!

Exclusive use of Non Toxic Glues.

Decretive yet subtly splendid residential-styled real glass dinette light fixtures with dimmer."

| 24'-11" |
|---------|
| 29'-10" |
| 96 3/8" |
| 10'-5"  |
| 80"     |
| 6115    |
| 5535    |
| 580     |
| 2585    |
| 3065    |
| 4300    |
| 8700    |
| 8       |
| 45      |
| 2/40    |
| 40      |
|         |