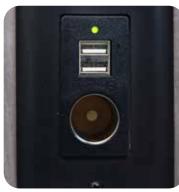

Pop-Up Electrical / Charging Tower

Shower Miser

12V/USB Charging Port(s)

JBL AM/FM Stereo W/Powered Bass Sub Woofer & Bluetooth Speaker

Smart TV

Quality brands partnering for a better RV experience. Lance quilts premium RVs.