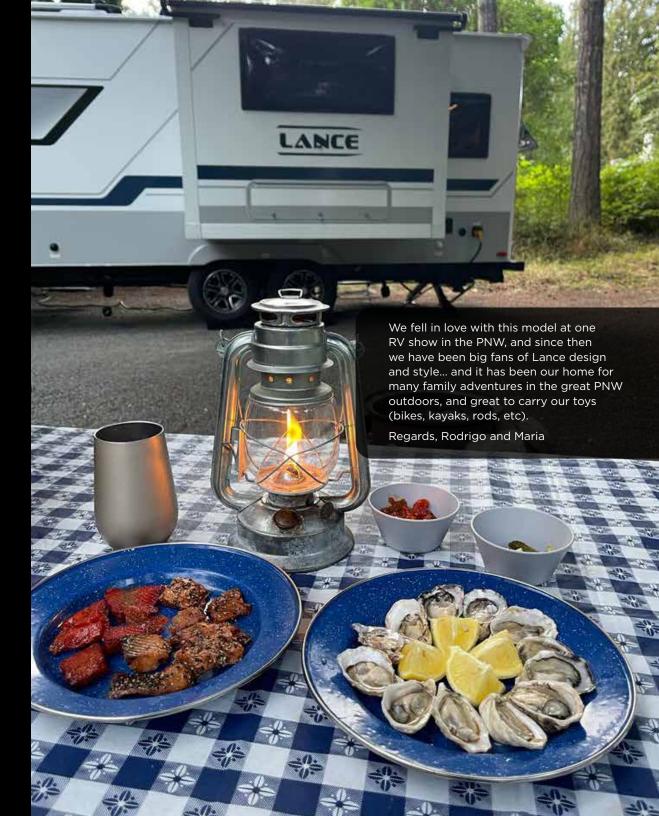

My wife Katie and I have been loving our 2021 1985. In September of 2021 we took a 5 week trip through the Midwest into Wyoming and Montana. The 1985 was the perfect size for us and our two dogs.

We love our Lance! — Dan

We have owned our 2021 1985 for about two years now and love every minute we get to spend in the travel trailer. We moved from a 30' class A motorhome to this TT. The only thing we miss is the automatic leveling from the class A. Other than that, traveling in this set up is less stressful due to how easy the 1985 tows with our F150 with tow package and 5.0L, 400HP engine.

Whether we are dry camping (We have 380 watts of solar and a 2000w inverter with 3-100AH lithium batteries) in the Eastern Sierras, or using full hook ups in Colorado, the 1985 has plenty of room for my wife and me due to the slide out and couch options