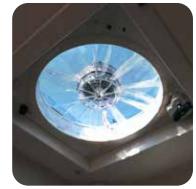

200 Watt Solar Panel - (Multiple available depending on model). Use the sun to draw in and charge your 12v batteries. Generates enough charge to keep an RV's lights, fans, water pumps, and slide outs running for up to an estimated 4 days off the grid.