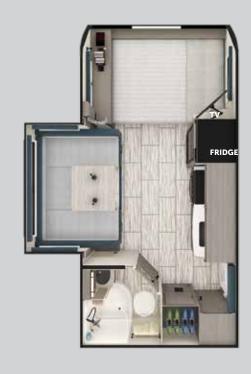

# ALL NEW 2565

| Floor Length                                | 25′-6′ |
|---------------------------------------------|--------|
| Overall Length (Including Optional Ladder   |        |
| N/A 1475/1575 and 2075 Models)              | 30'-5' |
| Width (Exterior)                            | 96 3/8 |
| Height (Exterior) With Optional Truma       |        |
| Aventa 15M A/C (13.5M A/C 1475/1575 Models) | 10′-5′ |
| Height (Interior)                           | 80′    |
| Dry Weight                                  | TBD    |
| Axle Weight                                 | TBD    |
| Hitch Weight                                | TBD    |
| Cargo Capacity (Total)                      | TBD    |
| Cargo Capacity (Available on Axle)          | TBD    |
| GAWR (Per Axle)                             | 4300   |
| GVWR                                        | TBD    |
| Sleeping Capacity (Min./Opt. Max.)          | 4/5    |
| Fresh Tank (Gal)                            | 45     |
| Gray Tank (Gal)                             | 40     |
| Black Tank (Gal)                            | 40     |