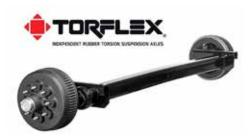

Dexter TORFLEX® rubber torsion suspension axle. A torsion arm suspension that is completely self-contained within the axle tube. This unique independent axle suspension means a smooth ride for your trailer and a greater peace of mind for you.