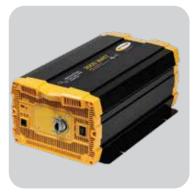

## **OPTIONAL FEATURES**

Roof Rack System

Shock Absorber Package

TPMS System (Tire Pressure Monitoring System)

Glow-Step Revolution Entry Step - 25"

Smart TV

3000W Power Inverter

Pull-Out Storage Tray (MorRyde)

Battery Monitor. View your battery's performance; Time left at Current Draw, State of Charge, Capacity, Voltage, Current. gives you easy to understand battery stats at the push of a button.

3000 Watt Inverter. Replicate AC power while off grid. Ideal for powering multiple appliances, electronic equipment like TVs, stereos, computers, or as a source of emergency backup power