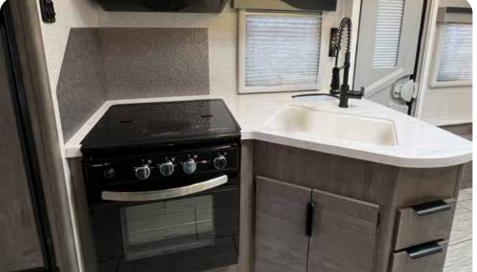

## **INTERIOR HIGHLIGHTS**

We hear they call it "glamping" these days.

Beautiful and durable white quartz solid surface countertops.

Real 3/4" formaldehyde-free wood in all interior walls and cabinetry. Soft close hardware.

Residential faucet fixtures.