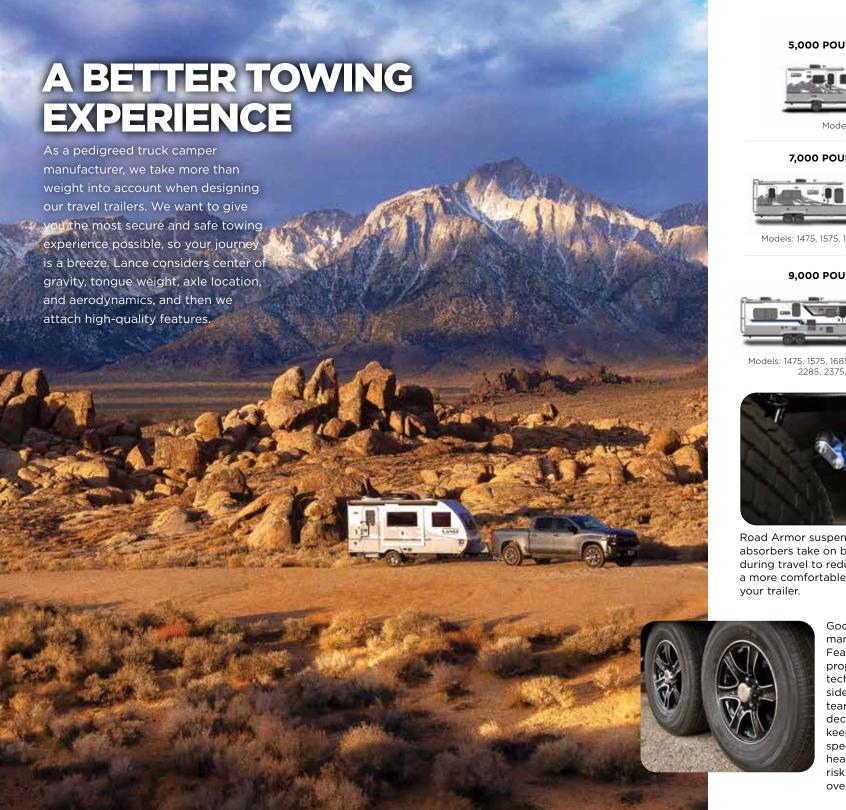

## THE LANCE DIFFERENCE

- **A.** The roof is covered in energystar rated synthetic membrane material. Integrated rain gutters and drip spouts prevent the sides of your trailer from streaking.
- **B.** Rigid block foam insulation yields maximum "R" value and promotes structural strength.
- C. Interior walls and cabinetry are constructed of Euro-Ply. This superior product is lighter, formaldehyde free and stronger. Providing both beauty and durability.
- D. Keeping it all together are stainless steel fasteners. Unlike our competitors, this expensive hardware resists corrosion making for a lasting investment.
- **E.** Fiberglass upper nose cap with TPO lower gravel guard with LED lighting, combine for beautiful and resilient protection from the abuses of the road.
- F. Lance uses more expensive Azdel™ in place of Luan wood, virtually eliminating mold and mildew. It's also lighter, carcinogen and formaldehyde free and has better "R" value for superior insulation.

- **G.** Lance's aluminum framed superstructure provides for an extremely solid trailer that is also lightweight.
- H. Heavy duty leaf spring suspension with "Road Armor" equalizer system and optional shock absorber package, absorbs bumps and vibrations resulting in a more comfortable ride with less stress on your trailer. (N/A 1475 & 1575)
- I. Engineered "I" beam tempered steel chassis provides a reliable and proven platform for years of trouble free operation. (N/A 1475 & 1575)
- J. Slideout rooms feature smooth, dependable operation. Lighter in weight than other mechanisms, they're also smaller, allowing for more living space.
- K. The fiberglass exterior walls are laminated under intense pressure with heat-setting adhesives for years of trouble-free service.

#### 5,000 POUND TOW RATING

Models: 1475, 1575

#### 7,000 POUND TOW RATING

Models: 1475, 1575, 1685, 1875, 1985, 1995, 2075

#### 9,000 POUND TOW RATING

Models: 1475, 1575, 1685, 1875, 1985, 1995, 2075, 2185, 2285, 2375, 2445, 2465, 2565

Road Armor suspension system with sock absorbers take on bumps and vibrations during travel to reduce chucking, resulting in a more comfortable ride with less stress on your trailer.

Goodyear Endurance tires manufactured in the USA. Featuring Goodyear's proprietary Durawall technology, a rugged sidewall that resists cuts, tears and punctures plus decoupling grooves that keep the tire cool at an N speed rating and under heavy loads, reducing the risk of tire failure due to overheating.