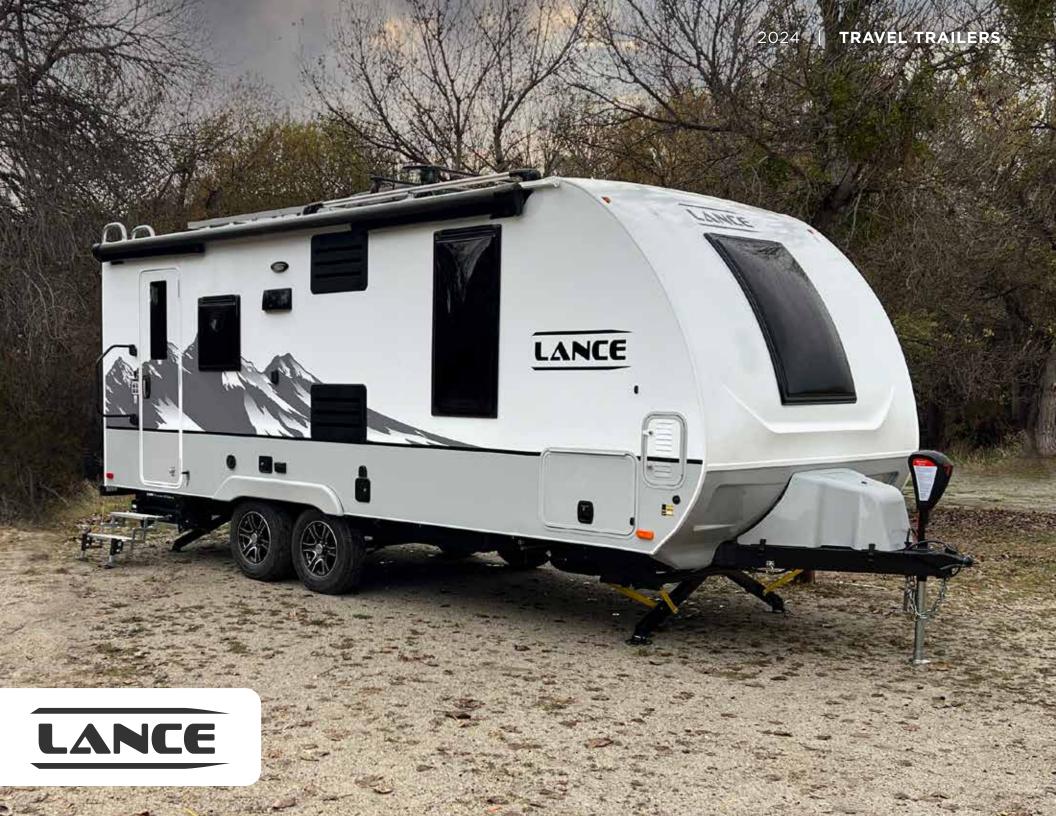

## **NEW FOR 24**

Each year since 1965, we look forward to developing and unveiling new RVs.

We have come a long way from our first 500 square foot facility. We have built new products, innovated many industry firsts, and had a ton of fun. We have survived gas crunches, recessions and most recently a pandemic.

This year we are taking inventory, focusing on our owners and the memories we have made together over the last 58 years. Our facilities are now closer to ½ million square feet but our passion for getting outside will never change.

Today, we build RVs for you!