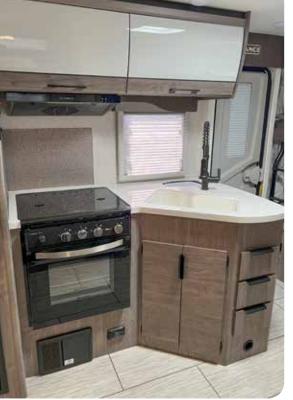

We hear they call it "glamping" these days.

Beautiful and durable white quartz solid surface countertops.

Real 3/4" formaldehyde-free wood in all interior walls and cabinetry. Soft close hardware.

Residential faucet fixtures.