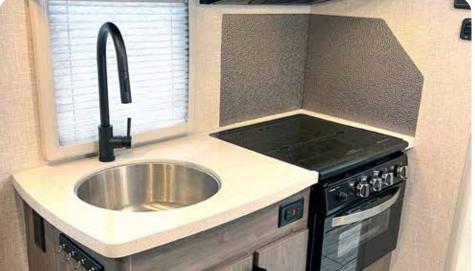

We hear they call it "glamping" these days.

Beautiful and durable white quartz solid surface countertops.

Real 3/4" formaldehyde-free wood in all interior walls and cabinetry. Soft close hardware.

Residential faucet fixtures.