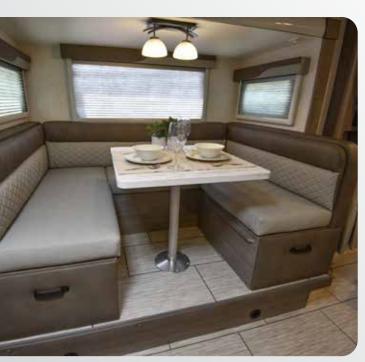

The largest, most comfortable and usable U-shaped dinette in the industry gives you ample room to entertain guests (and their knees) or provide an additional sleeping space.

Hand-upholstered or CNC-cut valences and trim show a pride in workmanship uncommon in RV manufacturing. Just because they're wrapped in fabric doesn't mean we cut costs or processes. We use the same materials as cabinetry and then wrap them ourselves for a cut-above look and feel.