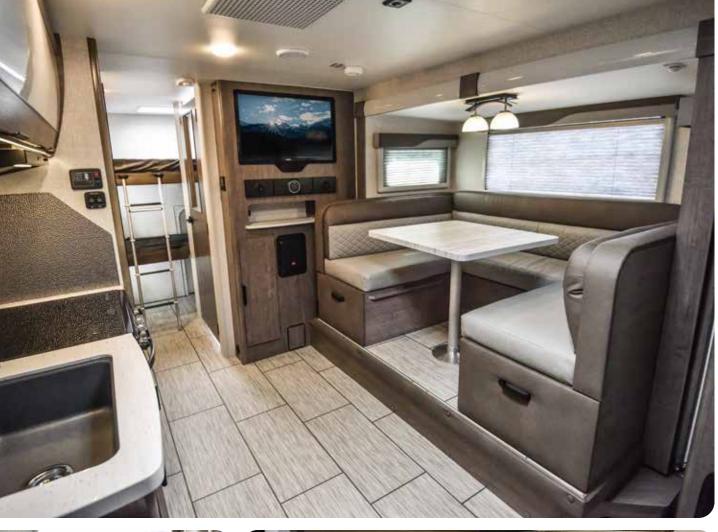

## **INTERIOR HIGHLIGHTS**

The largest, most comfortable and usable U-shaped dinette in the industry gives you ample room to entertain guests (and their knees) or provide an additional sleeping space.

Hand-upholstered or CNC-cut valences and trim show a pride in workmanship uncommon in RV manufacturing. Just because they're wrapped in fabric doesn't mean we cut costs or processes. We use the same materials as cabinetry and then wrap them ourselves for a cut-above look and feel.

Angle Cut Cabinetry enable your cabinet doors to fully open.

Dura-leather wrapped ultra plush cushions with diamond stitch inlay. Sitting is something we often do, but don't think much of. Quality cushion foam is highly responsive for a quick return action and will provide an extra bounce.

Residential queen size deluxe innerspring mattress with a bedspread and foot throw. No "RV Queen" beds in a Lance! Those are 74" long. Ours will fit your sheets from home.

No pressed or particle board used. 100% 3/4" thick sturdy plywood sourced from Spain or Italy in all cabinets and interior walls. CNC cut!

Exclusive use of Non Toxic Glues.

Decretive yet subtly splendid residential-styled real glass dinette light fixtures with dimmer."

| 24'-11" |
|---------|
| 29'-10" |
| 96 3/8" |
| 10'-5"  |
| 80"     |
| 6115    |
| 5535    |
| 580     |
| 2585    |
| 3065    |
| 4300    |
| 8700    |
| 8       |
| 45      |
| 2/40    |
| 40      |
|         |