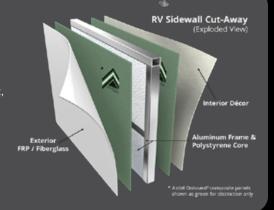

## COMPOSITE CONSTRUCTION

Lance uses Azdel Onboard® composite panels, a patented blend of polypropylene and fiberglass to create a strong, lightweight, quiet, weather and temperature resistant, odorless and environmentally friendly wall that will increase the life of your RV.

By the late 90s and into the 2000s we moved up to our current home in the high desert of California. We innovated materials with aluminum framing, fiberglass siding. We introduced our travel trailers and the use of industry changing Azdel composite paneling and computer cutting machines.