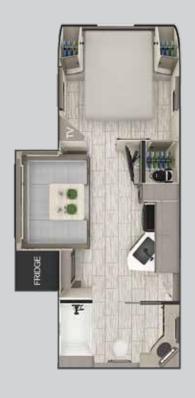

The largest, most comfortable and usable U-shaped dinette in the industry gives you ample room to entertain guests (and their knees) or provide an additional sleeping space.

Hand-upholstered or CNC-cut valences and trim show a pride in workmanship uncommon in RV manufacturing. Just because they're wrapped in fabric doesn't mean we cut costs or processes. We use the same materials as cabinetry and then wrap them ourselves for a cut-above look and feel.