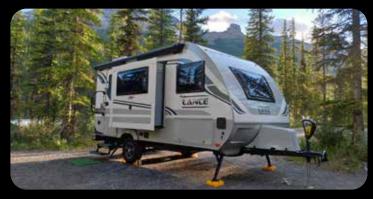

My wife Katie and I have been loving our 2021 1985. In September of 2021 we took a 5 week trip through the Midwest into Wyoming and Montana. The 1985 was the perfect size for us and our two dogs.

We love our Lance! — Dan

We have owned our 2021 1985 for about two years now and love every minute we get to spend in the travel trailer. We moved from a 30' class A motorhome to this TT. The only thing we miss is the automatic leveling from the class A. Other than that, traveling in this set up is less stressful due to how easy the 1985 tows with our F150 with tow package and 5.0L, 400HP engine.

Whether we are dry camping (We have 380 watts of solar and a 2000w inverter with 3-100AH lithium batteries) in the Eastern Sierras, or using full hook ups in Colorado, the 1985 has plenty of room for my wife and me due to the slide out and couch options