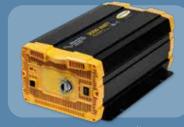

Battery Monitor. View your battery's performance; Time left at Current Draw, State of Charge, Capacity, Voltage, Current. gives you easy to understand battery stats at the push of a button.

3000 Watt Inverter. Replicate AC power while off grid. Ideal for powering multiple appliances, electronic equipment like TVs, stereos, computers, or as a source of emergency backup power