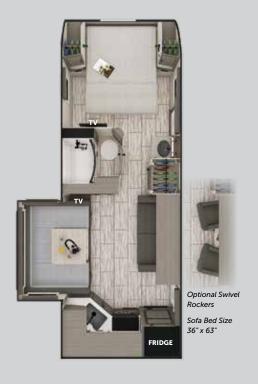

Optional Slide-Out w/Couch Bed Size 36" x 59"

| Floor Length                                | 14'-10" |
|---------------------------------------------|---------|
| Overall Length (Including Optional Ladder   |         |
| N/A 1475/1575 and 2075 Models)              | 19'-8"  |
| Width (Exterior)                            | 84 3/8" |
| Height (Exterior) With Optional Truma       |         |
| Aventa 15M A/C (13.5M A/C 1475/1575 Models) | 10'-3"  |
| Height (Interior)                           | 80"     |
| Dry Weight                                  | 2905    |
| Axle Weight                                 | 2590    |
| Hitch Weight                                | 315     |
| Cargo Capacity (Total)                      | 1519    |
| Cargo Capacity (Available on Axle)          | 1910    |
| GAWR (Per Axle)                             | 4500    |
| GVWR                                        | 4500    |
| Sleeping Capacity (Min./Opt. Max.)          | 2/3     |
| Fresh Tank (Gal)                            | 26      |
| Gray Tank (Gal)                             | 26      |
| Black Tank (Gal)                            | 26      |