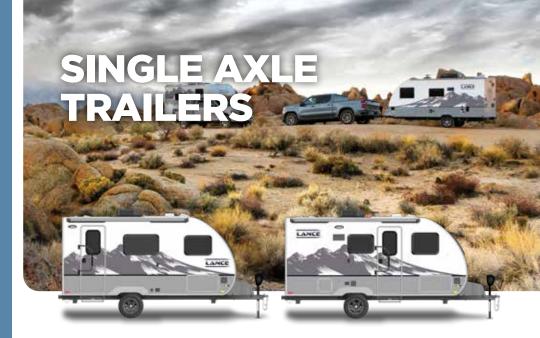

Our offering of ultra lightweight floor plans including the 1475 and 1575 offer Lance quality for smaller tow vehicles. These options offer the same manufacturing practices and materials as our larger offerings with some minor tweaks.