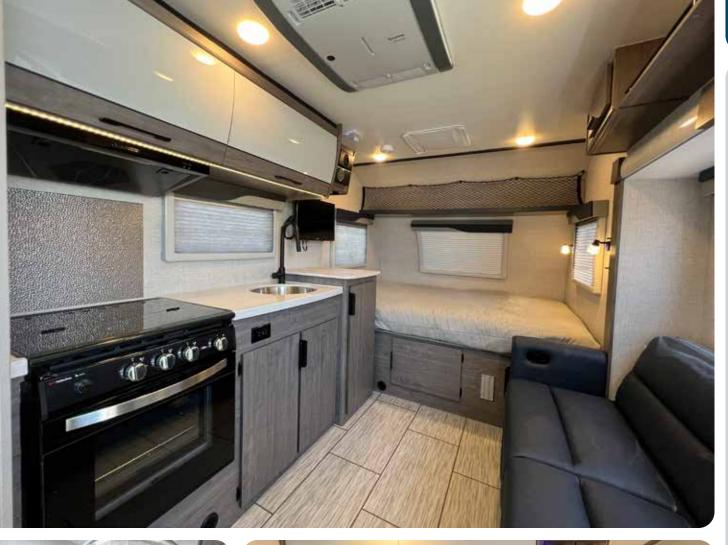

The largest, most comfortable and usable U-shaped dinette in the industry gives you ample room to entertain guests (and their knees) or provide an additional sleeping space.

Hand-upholstered or CNC-cut valences and trim show a pride in workmanship uncommon in RV manufacturing. Just because they're wrapped in fabric doesn't mean we cut costs or processes. We use the same materials as cabinetry and then wrap them ourselves for a cut-above look and feel.

Angle Cut Cabinetry enable your cabinet doors to fully open.

Dura-leather wrapped ultra plush cushions with diamond stitch inlay. Sitting is something we often do, but don't think much of. Quality cushion foam is highly responsive for a quick return action and will provide an extra bounce.

Residential queen size deluxe innerspring mattress with a bedspread and foot throw. No "RV Queen" beds in a Lance! Those are 74" long. Ours will fit your sheets from home.

No pressed or particle board used. 100% 3/4" thick sturdy plywood sourced from Spain or Italy in all cabinets and interior walls. CNC cut!