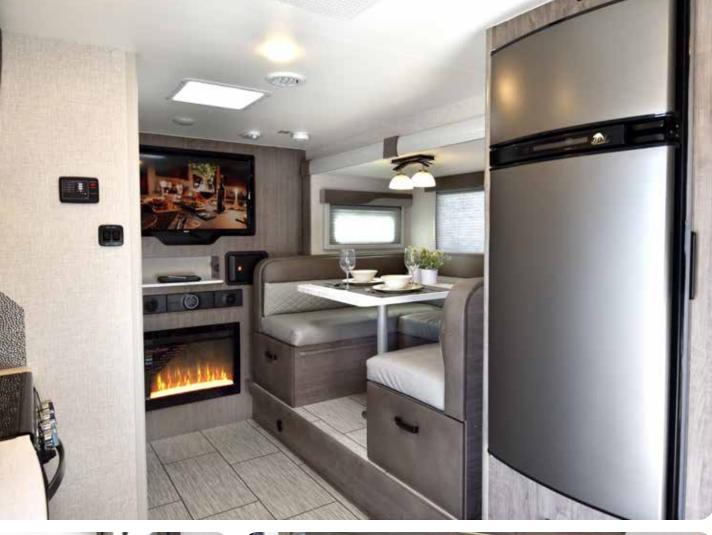

## WHEN YOU ADD IT ALL UP, THE DOLLARS MAKE SENSE

"Glamping" was coined by combining the words "glamorous" and "camping". The term describes a style of camping with amenities and, in some cases, resort-style services not usually associated with "traditional" camping. After the rigors of everyday life or a busy day exploring the great outdoors, the attraction of escaping into a world of comfort and convenience is hard to deny. We aim to transform your RV journey into a true escape, offering a range of conveniences and amenities to allow you the freedom to recharge and connect with your leisure time.

The largest, most comfortable and usable U-shaped dinette in the industry gives you ample room to entertain guests (and their knees) or provide an additional sleeping space.

Hand-upholstered or CNC-cut valences and trim show a pride in workmanship uncommon in RV manufacturing. Just because they're wrapped in fabric doesn't mean we cut costs or processes. We use the same materials as cabinetry and then wrap them ourselves for a cut-above look and feel.

# ENJOY THE RELIABILITY AND CONVENIENCES OF HOME WHEREVER YOUR ADVENTURES MAY TAKE YOU.

Our campers are expertly laid out to be highly usable, spacious and designed to feel like home with modern neutral interiors highlighting a combination of composite and natural extremely durable materials. Familiar quality and functionality insure an instinctive and comfortable transition to a nomadic lifestyle that does not compromise.

We hear they call it "glamping" these days.

Beautiful and durable white quartz solid surface countertops.

Real 3/4" formaldehyde-free wood in all interior walls and cabinetry. Soft close hardware.

Residential faucet fixtures.