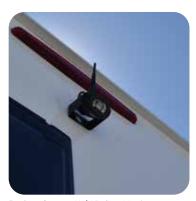

MaxxAir Vent W/Remote

Backup Camera W/Wireless Monitor

| o o o                                       |         |
|---------------------------------------------|---------|
| Floor Length                                | 21'-2"  |
| Overall Length (Including Optional Ladder   |         |
| N/A 1475/1575 and 2075 Models)              | 26'-1"  |
| Width (Exterior)                            | 96 3/8" |
| Height (Exterior) With Optional Truma       |         |
| Aventa 15M A/C (13.5M A/C 1475/1575 Models) | 10'-3"  |
| Height (Interior)                           | 80"     |
| Dry Weight                                  | 4860    |
| Axle Weight                                 | 3970    |
| Hitch Weight                                | 890     |
| Cargo Capacity (Total)                      | 3040    |
| Cargo Capacity (Available on Axle)          | 3830    |
| GAWR (Per Axle)                             | 3900    |
| GVWR                                        | 7900    |
| Sleeping Capacity (Min./Opt. Max.)          | 7       |
| Fresh Tank (Gal)                            | 45      |
| Gray Tank (Gal)                             | 40      |
| Black Tank (Gal)                            | 40      |
|                                             |         |