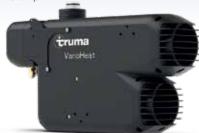

| 2/40    |
| Black Tank (Gal)                                                                     | 40      |

## **STANDARD FEATURES**



48" Portable Folding Table W/Built-In Exterior Storage Feature



Portable Generator Storage Compartment W/Tie-Downs



Latitude Awning w/ Wind Sensor



Wall Clock



Wireless Cell Phone Charging Pad



Pop-Up Electrical / Charging Tower



Shower Miser



12V/USB Charging Port(s)



JBL AM/FM Stereo W/Powered Bass Sub Woofer & Bluetooth Speaker



Smart TV



Quality brands partnering for a better RV experience. Lance quilts premium RVs.

We didn't think it was right to use the same ol' supplier components as the competition.

Ultra quite. Super-efficient. A better experience for you during ownership.



Truma Aventa Air Conditioner



Truma Combi



Truma Varioheat



Truma Aquago

# ALL NEW **2255**





| Floor Length                                | 22'-11" |
|---------------------------------------------|---------|
| Overall Length (Including Optional Ladder   |         |
| N/A 1475/1575 and 2075 Models)              | 27'-10" |
| Width (Exterior)                            | 96 3/8" |
| Height (Exterior) With Optional Truma       |         |
| Aventa 15M A/C (13.5M A/C 1475/1575 Models) | 10'-5"  |
| Height (Interior)                           | 80"     |
| Dry Weight                                  | 5425    |
| Axle Weight                                 | 4830    |
| Hitch Weight                                | 590     |
| Cargo Capacity (Total)                      | 2575    |
| Cargo Capacity (Available on Axle)