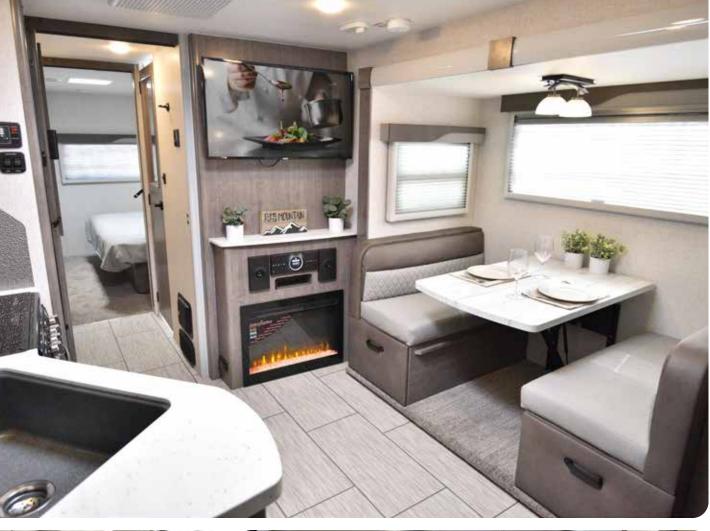

## **INTERIOR HIGHLIGHTS**

The largest, most comfortable and usable U-shaped dinette in the industry gives you ample room to entertain guests (and their knees) or provide an additional sleeping space.

Hand-upholstered or CNC-cut valences and trim show a pride in workmanship uncommon in RV manufacturing. Just because they're wrapped in fabric doesn't mean we cut costs or processes. We use the same materials as cabinetry and then wrap them ourselves for a cut-above look and feel.

# ENJOY THE RELIABILITY AND CONVENIENCES OF HOME WHEREVER YOUR ADVENTURES MAY TAKE YOU.

Our campers are expertly laid out to be highly usable, spacious and designed to feel like home with modern neutral interiors highlighting a combination of composite and natural extremely durable materials. Familiar quality and functionality insure an instinctive and comfortable transition to a nomadic lifestyle that does not compromise.