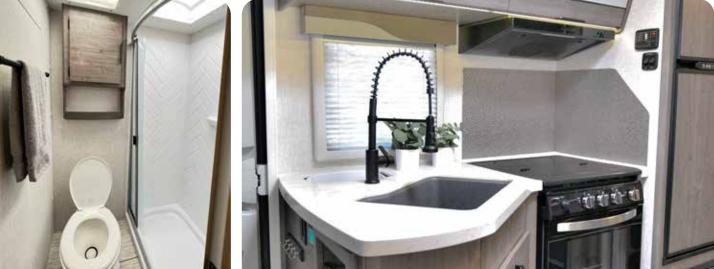

## **INTERIOR HIGHLIGHTS**

We hear they call it "glamping" these days.

Beautiful and durable white quartz solid surface countertops.

Real 3/4" formaldehyde-free wood in all interior walls and cabinetry. Soft close hardware.

Residential faucet fixtures.