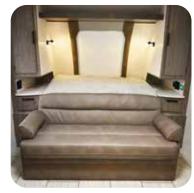

The largest, most comfortable and usable U-shaped dinette in the industry gives you ample room to entertain guests (and their knees) or provide an additional sleeping space.

Hand-upholstered or CNC-cut valences and trim show a pride in workmanship uncommon in RV manufacturing. Just because they're wrapped in fabric doesn't mean we cut costs or processes. We use the same materials as cabinetry and then wrap them ourselves for a cut-above look and feel.

Angle Cut Cabinetry enable your cabinet doors to fully open.

Dura-leather wrapped ultra plush cushions with diamond stitch inlay. Sitting is something we often do, but don't think much of. Quality cushion foam is highly responsive for a quick return action and will provide an extra bounce.

Residential queen size deluxe innerspring mattress with a bedspread and foot throw. No "RV Queen" beds in a Lance! Those are 74" long. Ours will fit your sheets from home.

No pressed or particle board used. 100% 3/4" thick sturdy plywood sourced from Spain or Italy in all cabinets and interior walls. CNC cut!