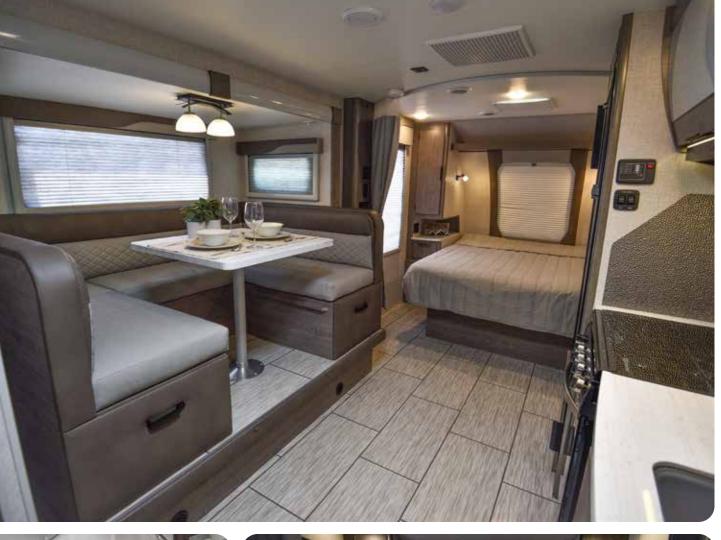

The largest, most comfortable and usable U-shaped dinette in the industry gives you ample room to entertain guests (and their knees) or provide an additional sleeping space.

Hand-upholstered or CNC-cut valences and trim show a pride in workmanship uncommon in RV manufacturing. Just because they're wrapped in fabric doesn't mean we cut costs or processes. We use the same materials as cabinetry and then wrap them ourselves for a cut-above look and feel.

Angle Cut Cabinetry enable your cabinet doors to fully open.

Dura-leather wrapped ultra plush cushions with diamond stitch inlay. Sitting is something we often do, but don't think much of. Quality cushion foam is highly responsive for a quick return action and will provide an extra bounce.

Residential queen size deluxe innerspring mattress with a bedspread and foot throw. No "RV Queen" beds in a Lance! Those are 74" long. Ours will fit your sheets from home.

No pressed or particle board used. 100% 3/4" thick sturdy plywood sourced from Spain or Italy in all cabinets and interior walls. CNC cut!

Exclusive use of Non Toxic Glues.

Decretive yet subtly splendid residential-styled real glass dinette light fixtures with dimmer."

| 24'-11" |
|---------|
| 29'-10" |
| 96 3/8" |
| 10'-5"  |
| 80"     |
| 6115    |
| 5535    |
| 580     |
| 2585    |
| 3065    |
| 4300    |
| 8700    |
| 8       |
| 45      |
| 2/40    |
| 40      |
|         |