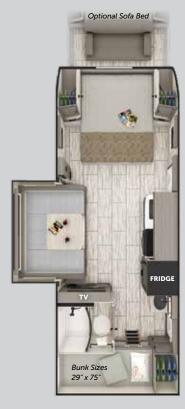

Optional Slide-Out w/Couch Bed Size 36" x 59"

| Floor Length                                | 14'-10" |
|---------------------------------------------|---------|
| Overall Length (Including Optional Ladder   |         |
| N/A 1475/1575 and 2075 Models)              | 19'-8"  |
| Width (Exterior)                            | 84 3/8" |
| Height (Exterior) With Optional Truma       |         |
| Aventa 15M A/C (13.5M A/C 1475/1575 Models) | 10'-3"  |
| Height (Interior)                           | 80"     |
| Dry Weight                                  | 2905    |
| Axle Weight                                 | 2590    |
| Hitch Weight                                | 315     |
| Cargo Capacity (Total)                      | 1519    |
| Cargo Capacity (Available on Axle)          | 1910    |
| GAWR (Per Axle)                             | 4500    |
| GVWR                                        | 4500    |
| Sleeping Capacity (Min./Opt. Max.)          | 2/3     |
| Fresh Tank (Gal)                            | 26      |
| Gray Tank (Gal)                             | 26      |
| Black Tank (Gal)                            | 26      |