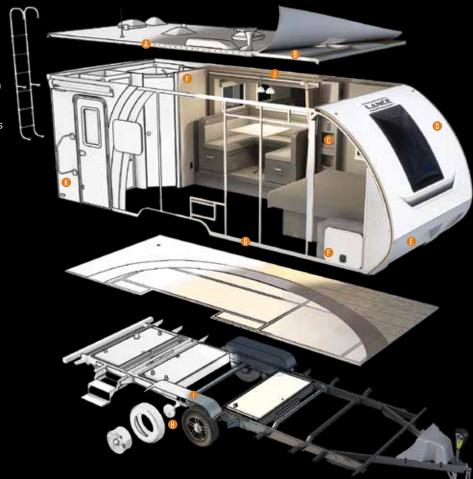

## THE LANCE DIFFERENCE

- **A.** The roof is covered in energystar rated synthetic membrane material. Integrated rain gutters and drip spouts prevent the sides of your trailer from streaking.
- **B.** Rigid block foam insulation yields maximum "R" value and promotes structural strength.
- C. Interior walls and cabinetry are constructed of Euro-Ply. This superior product is lighter, formaldehyde free and stronger. Providing both beauty and durability.
- D. Keeping it all together are stainless steel fasteners. Unlike our competitors, this expensive hardware resists corrosion making for a lasting investment.
- **E.** Fiberglass upper nose cap with TPO lower gravel guard with LED lighting, combine for beautiful and resilient protection from the abuses of the road.
- F. Lance uses more expensive Azdel™ in place of Luan wood, virtually eliminating mold and mildew. It's also lighter, carcinogen and formaldehyde free and has better "R" value for superior insulation.

- **G.** Lance's aluminum framed superstructure provides for an extremely solid trailer that is also lightweight.
- H. Heavy duty leaf spring suspension with "Road Armor" equalizer system and optional shock absorber package, absorbs bumps and vibrations resulting in a more comfortable ride with less stress on your trailer. (N/A 1475 & 1575)
- I. Engineered "I" beam tempered steel chassis provides a reliable and proven platform for years of trouble free operation. (N/A 1475 & 1575)
- J. Slideout rooms feature smooth, dependable operation. Lighter in weight than other mechanisms, they're also smaller, allowing for more living space.
- K. The fiberglass exterior walls are laminated under intense pressure with heat-setting adhesives for years of trouble-free service.