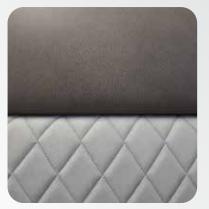

Angle Cut Cabinetry enable your cabinet doors to fully open.

Dura-leather wrapped ultra plush cushions with diamond stitch inlay. Sitting is something we often do, but don't think much of. Quality cushion foam is highly responsive for a quick return action and will provide an extra bounce.

## **DÉCOR**

Variety is the spice of life and what we refer to as the "The Lance Look"! With three stunning selections, all professionally curated to compliment the cabinetry and key interior features, this might be the most challenging decision you'll have to make!

Bronzite - light beige/gray and light gray

Grayson - medium gray and light gray

Lapis - dark blue and light gray