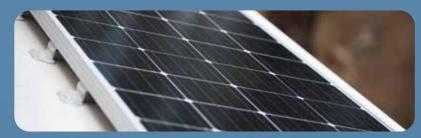

200 Watt Solar Panel - (Multiple available depending on model). Use the sun to draw in and charge your 12v batteries. Generates enough charge to keep an RV's lights, fans, water pumps, and slide outs running for up to an estimated 4 days off the grid.