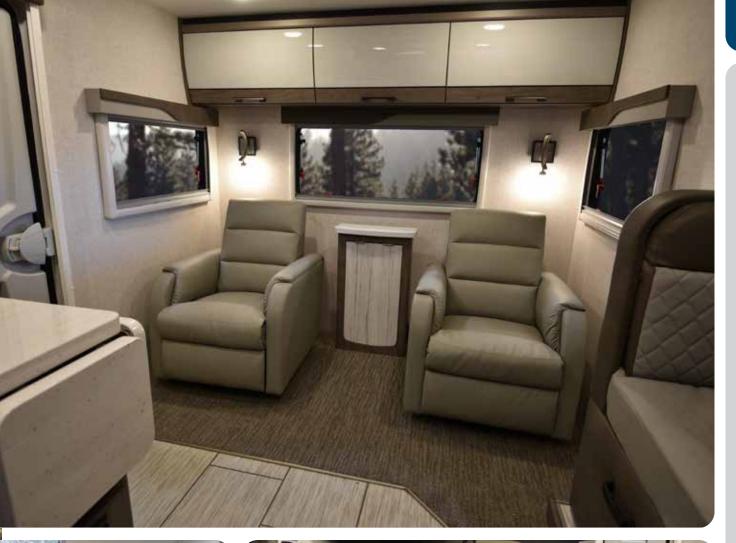

The largest, most comfortable and usable U-shaped dinette in the industry gives you ample room to entertain guests (and their knees) or provide an additional sleeping space.

Hand-upholstered or CNC-cut valences and trim show a pride in workmanship uncommon in RV manufacturing. Just because they're wrapped in fabric doesn't mean we cut costs or processes. We use the same materials as cabinetry and then wrap them ourselves for a cut-above look and feel.

Angle Cut Cabinetry enable your cabinet doors to fully open.

Dura-leather wrapped ultra plush cushions with diamond stitch inlay. Sitting is something we often do, but don't think much of. Quality cushion foam is highly responsive for a quick return action and will provide an extra bounce.

We hear they call it "glamping" these days.

Beautiful and durable white quartz solid surface countertops.

Real 3/4" formaldehyde-free wood in all interior walls and cabinetry. Soft close hardware.

Residential faucet fixtures.