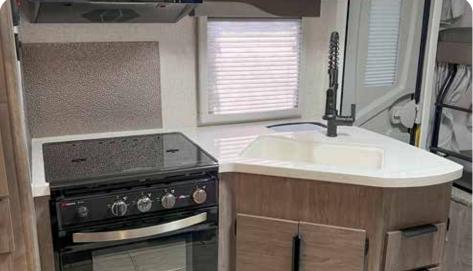

We hear they call it "glamping" these days.

Beautiful and durable white quartz solid surface countertops.

Real 3/4" formaldehyde-free wood in all interior walls and cabinetry. Soft close hardware.

Residential faucet fixtures.