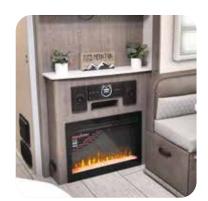

Awning Slide-Out Cover

Convection/Micro-Air Fryer

Electric Stabilizer Jacks W/Foot Pad

Electric Fireplace

Tri-Five Propane Tank (Three 5 Gal. Tanks W/Holddown)

Convertible Sofa/Queen Bed (Standard 1875 Model)