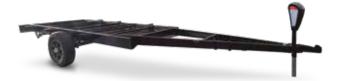

BAL® E-COATED & EPOXY-PAINTED HUCK BOLTED FRAME. High strength with aerodynamic lightweight design provides customers with a strong, light weight, consistent foundation.

| Floor Length                                | 15'-9"  |
|---------------------------------------------|---------|
| Overall Length (Including Optional Ladder   |         |
| N/A 1475/1575 and 2075 Models)              | 20'-5"  |
| Width (Exterior)                            | 84 3/8" |
| Height (Exterior) With Optional Truma       |         |
| Aventa 15M A/C (13.5M A/C 1475/1575 Models) | 10'-3"  |
| Height (Interior)                           | 80"     |
| Dry Weight                                  | 3270    |
| Axle Weight                                 | 2945    |
| Hitch Weight                                | 325     |
| Cargo Capacity (Total)                      | 1330    |
| Cargo Capacity (Available on Axle)          | 1555    |
| GAWR (Per Axle)                             | 4500    |
| GVWR                                        | 4600    |
| Sleeping Capacity (Min./Opt. Max.)          | 4       |
| Fresh Tank (Gal)                            | 26      |
| Gray Tank (Gal)                             | 26      |
| Black Tank (Gal)                            | 26      |