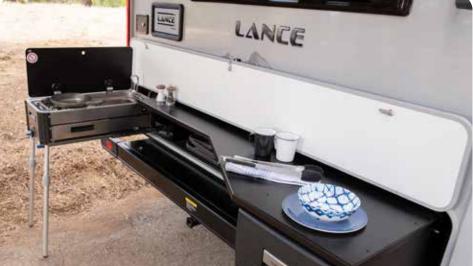

## **EXTERIOR HIGHLIGHTS**

## **STANDARD FEATURES**

48" Portable Folding Table W/Built-In Exterior Storage Feature

Portable Generator Storage Compartment W/Tie-Downs

Latitude Awning w/ Wind Sensor

Wall Clock

Wireless Cell Phone Charging Pad

Pop-Up Electrical / Charging Tower

Shower Miser

12V/USB Charging Port(s)

JBL AM/FM Stereo W/Powered Bass Sub Woofer & Bluetooth Speaker

Smart TV

Quality brands partnering for a better RV experience. Lance quilts premium RVs.