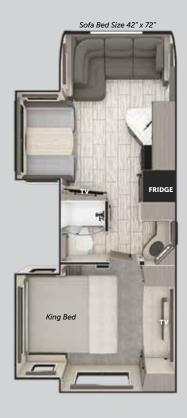

Optional Slide-Out w/Couch Bed Size 36" x 59"

| Floor Length                                | 14'-10" |
|---------------------------------------------|---------|
| Overall Length (Including Optional Ladder   |         |
| N/A 1475/1575 and 2075 Models)              | 19'-8"  |
| Width (Exterior)                            | 84 3/8" |
| Height (Exterior) With Optional Truma       |         |
| Aventa 15M A/C (13.5M A/C 1475/1575 Models) | 10'-3"  |
| Height (Interior)                           | 80"     |
| Dry Weight                                  | 2905    |
| Axle Weight                                 | 2590    |
| Hitch Weight                                | 315     |
| Cargo Capacity (Total)                      | 1519    |
| Cargo Capacity (Available on Axle)          | 1910    |
| GAWR (Per Axle)                             | 4500    |
| GVWR                                        | 4500    |
| Sleeping Capacity (Min./Opt. Max.)          | 2/3     |
| Fresh Tank (Gal)                            | 26      |
| Gray Tank (Gal)                             | 26      |
| Black Tank (Gal)                            | 26      |