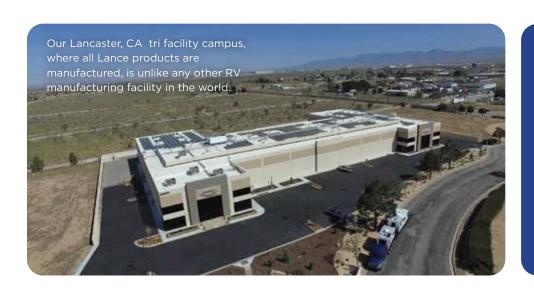

With home base in California - the nation's most demanding state for building safe products - Lance manufactures from a State-ofthe-Art Production Campus: Including a 141,000 square foot, 22acre main operations address. 65,000 square foot "Automated CNC Manufacturing" building and 40,000 square foot "Innovation Center" where Sales, Marketing and Product Development work in conjunction with the Warranty and Service teams, Lance dealer partners and Lance owner feedback to drive forward improvement and new product design.