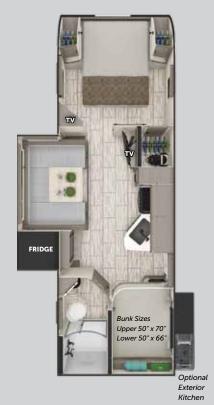

The largest, most comfortable and usable U-shaped dinette in the industry gives you ample room to entertain guests (and their knees) or provide an additional sleeping space.

Hand-upholstered or CNC-cut valences and trim show a pride in workmanship uncommon in RV manufacturing. Just because they're wrapped in fabric doesn't mean we cut costs or processes. We use the same materials as cabinetry and then wrap them ourselves for a cut-above look and feel.

Angle Cut Cabinetry enable your cabinet doors to fully open.

Dura-leather wrapped ultra plush cushions with diamond stitch inlay. Sitting is something we often do, but don't think much of. Quality cushion foam is highly responsive for a quick return action and will provide an extra bounce.

Residential queen size deluxe innerspring mattress with a bedspread and foot throw. No "RV Queen" beds in a Lance! Those are 74" long. Ours will fit your sheets from home.

No pressed or particle board used. 100% 3/4" thick sturdy plywood sourced from Spain or Italy in all cabinets and interior walls. CNC cut!

Exclusive use of Non Toxic Glues.

Decretive yet subtly splendid residential-styled real glass dinette light fixtures with dimmer."

| 24'-11" |
|---------|
| 29'-10" |
| 96 3/8" |
| 10'-5"  |
| 80"     |
| 6115    |
| 5535    |
| 580     |
| 2585    |
| 3065    |
| 4300    |
| 8700    |
| 8       |
| 45      |
| 2/40    |
| 40      |
|         |