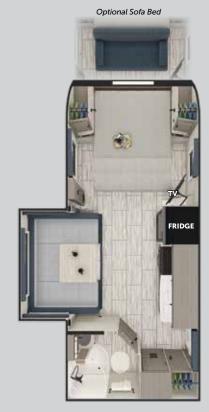

The largest, most comfortable and usable U-shaped dinette in the industry gives you ample room to entertain guests (and their knees) or provide an additional sleeping space.

Hand-upholstered or CNC-cut valences and trim show a pride in workmanship uncommon in RV manufacturing. Just because they're wrapped in fabric doesn't mean we cut costs or processes. We use the same materials as cabinetry and then wrap them ourselves for a cut-above look and feel.

Awning Slide-Out Cover

Convection/Micro-Air Fryer

Electric Stabilizer Jacks W/Foot Pad

Electric Fireplace

Tri-Five Propane Tank (Three 5 Gal. Tanks W/Holddown)

Convertible Sofa/Queen Bed (Standard 1875 Model)