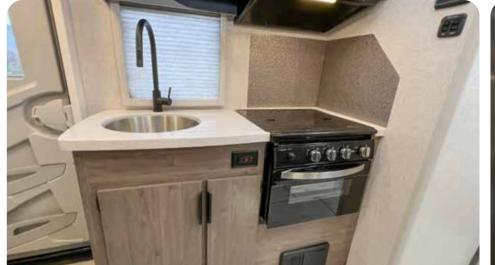

We hear they call it "glamping" these days.

Beautiful and durable white quartz solid surface countertops.

Real 3/4" formaldehyde-free wood in all interior walls and cabinetry. Soft close hardware.

Residential faucet fixtures.