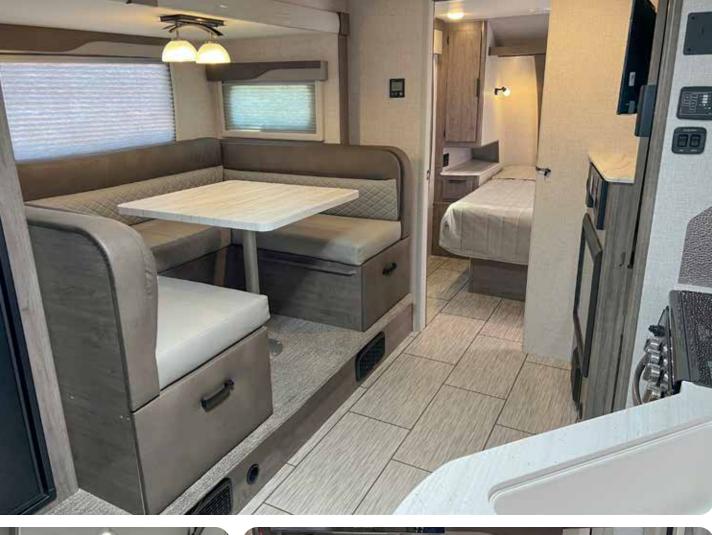

The largest, most comfortable and usable U-shaped dinette in the industry gives you ample room to entertain guests (and their knees) or provide an additional sleeping space.

Hand-upholstered or CNC-cut valences and trim show a pride in workmanship uncommon in RV manufacturing. Just because they're wrapped in fabric doesn't mean we cut costs or processes. We use the same materials as cabinetry and then wrap them ourselves for a cut-above look and feel.

Residential queen size deluxe innerspring mattress with a bedspread and foot throw. No "RV Queen" beds in a Lance! Those are 74" long. Ours will fit your sheets from home.

No pressed or particle board used. 100% 3/4" thick sturdy plywood sourced from Spain or Italy in all cabinets and interior walls. CNC cut!