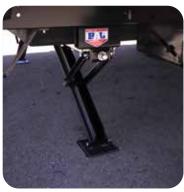

## **OPTIONAL FEATURES**

Roof Rack System

Shock Absorber Package

TPMS System (Tire Pressure Monitoring System)

Glow-Step Revolution Entry Step - 25"

Smart TV

3000W Power Inverter

Pull-Out Storage Tray (MorRyde)