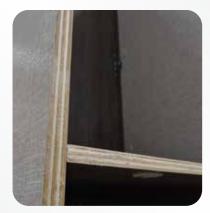

Residential queen size deluxe innerspring mattress with a bedspread and foot throw. No "RV Queen" beds in a Lance! Those are 74" long. Ours will fit your sheets from home.

No pressed or particle board used. 100% 3/4" thick sturdy plywood sourced from Spain or Italy in all cabinets and interior walls. CNC cut!

## THE LANCE DIFFERENCE

- **A.** The roof is covered in energystar rated synthetic membrane material. Integrated rain gutters and drip spouts prevent the sides of your trailer from streaking.
- **B.** Rigid block foam insulation yields maximum "R" value and promotes structural strength.
- C. Interior walls and cabinetry are constructed of Euro-Ply. This superior product is lighter, formaldehyde free and stronger. Providing both beauty and durability.
- D. Keeping it all together are stainless steel fasteners. Unlike our competitors, this expensive hardware resists corrosion making for a lasting investment.
- **E.** Fiberglass upper nose cap with TPO lower gravel guard with LED lighting, combine for beautiful and resilient protection from the abuses of the road.
- F. Lance uses more expensive Azdel™ in place of Luan wood, virtually eliminating mold and mildew. It's also lighter, carcinogen and formaldehyde free and has better "R" value for superior insulation.