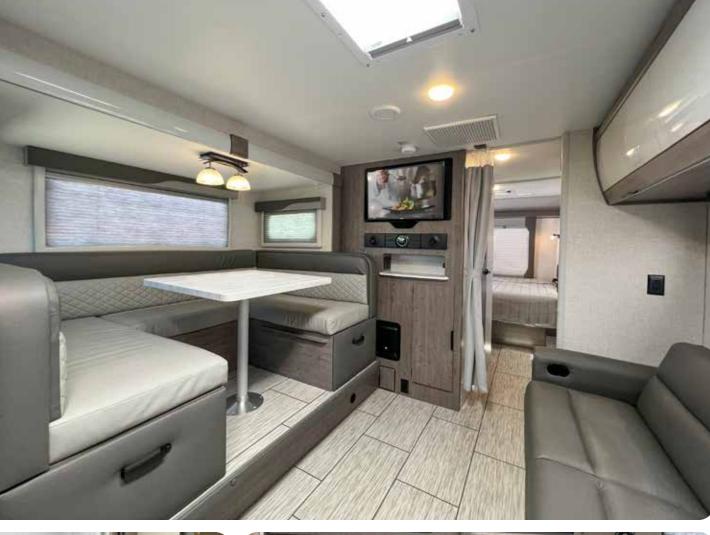

## **INTERIOR HIGHLIGHTS**

The largest, most comfortable and usable U-shaped dinette in the industry gives you ample room to entertain guests (and their knees) or provide an additional sleeping space.

Hand-upholstered or CNC-cut valences and trim show a pride in workmanship uncommon in RV manufacturing. Just because they're wrapped in fabric doesn't mean we cut costs or processes. We use the same materials as cabinetry and then wrap them ourselves for a cut-above look and feel.

Angle Cut Cabinetry enable your cabinet doors to fully open.

Dura-leather wrapped ultra plush cushions with diamond stitch inlay. Sitting is something we often do, but don't think much of. Quality cushion foam is highly responsive for a quick return action and will provide an extra bounce.

Residential queen size deluxe innerspring mattress with a bedspread and foot throw. No "RV Queen" beds in a Lance! Those are 74" long. Ours will fit your sheets from home.

No pressed or particle board used. 100% 3/4" thick sturdy plywood sourced from Spain or Italy in all cabinets and interior walls. CNC cut!

Exclusive use of Non Toxic Glues.

Decretive yet subtly splendid residential-styled real glass dinette light fixtures with dimmer."

| 24'-11" |
|---------|
| 29'-10" |
| 96 3/8" |
| 10'-5"  |
| 80"     |
| 6115    |
| 5535    |
| 580     |
| 2585    |
| 3065    |
| 4300    |
| 8700    |
| 8       |
| 45      |
| 2/40    |
| 40      |
|         |