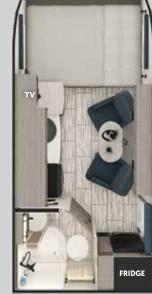

# ALL NEW 2565

| Floor Length                                | 25′-6′ |
|---------------------------------------------|--------|
| Overall Length (Including Optional Ladder   |        |
| N/A 1475/1575 and 2075 Models)              | 30'-5' |
| Width (Exterior)                            | 96 3/8 |
| Height (Exterior) With Optional Truma       |        |
| Aventa 15M A/C (13.5M A/C 1475/1575 Models) | 10′-5′ |
| Height (Interior)                           | 80′    |
| Dry Weight                                  | TBD    |
| Axle Weight                                 | TBD    |
| Hitch Weight                                | TBD    |
| Cargo Capacity (Total)                      | TBD    |
| Cargo Capacity (Available on Axle)          | TBD    |
| GAWR (Per Axle)                             | 4300   |
| GVWR                                        | TBD    |
| Sleeping Capacity (Min./Opt. Max.)          | 4/5    |
| Fresh Tank (Gal)                            | 45     |
| Gray Tank (Gal)                             | 40     |
| Black Tank (Gal)                            | 40     |

The largest, most comfortable and usable U-shaped dinette in the industry gives you ample room to entertain guests (and their knees) or provide an additional sleeping space.

Hand-upholstered or CNC-cut valences and trim show a pride in workmanship uncommon in RV manufacturing. Just because they're wrapped in fabric doesn't mean we cut costs or processes. We use the same materials as cabinetry and then wrap them ourselves for a cut-above look and feel.

Angle Cut Cabinetry enable your cabinet doors to fully open.

Dura-leather wrapped ultra plush cushions with diamond stitch inlay. Sitting is something we often do, but don't think much of. Quality cushion foam is highly responsive for a quick return action and will provide an extra bounce.