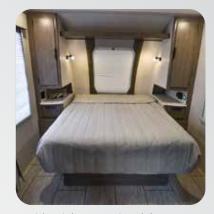

Residential queen size deluxe innerspring mattress with a bedspread and foot throw. No "RV Queen" beds in a Lance! Those are 74" long. Ours will fit your sheets from home.

No pressed or particle board used. 100% 3/4" thick sturdy plywood sourced from Spain or Italy in all cabinets and interior walls. CNC cut!

# ENJOY THE RELIABILITY AND CONVENIENCES OF HOME WHEREVER YOUR ADVENTURES MAY TAKE YOU.

Our campers are expertly laid out to be highly usable, spacious and designed to feel like home with modern neutral interiors highlighting a combination of composite and natural extremely durable materials. Familiar quality and functionality insure an instinctive and comfortable transition to a nomadic lifestyle that does not compromise.

We hear they call it "glamping" these days.

Beautiful and durable white quartz solid surface countertops.

Real 3/4" formaldehyde-free wood in all interior walls and cabinetry. Soft close hardware.

Residential faucet fixtures.