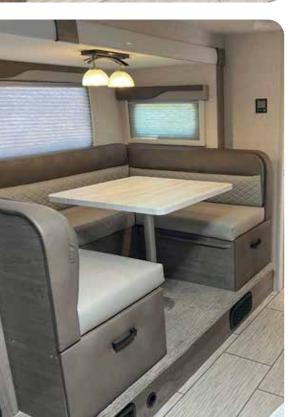

The largest, most comfortable and usable U-shaped dinette in the industry gives you ample room to entertain guests (and their knees) or provide an additional sleeping space.

Hand-upholstered or CNC-cut valences and trim show a pride in workmanship uncommon in RV manufacturing. Just because they're wrapped in fabric doesn't mean we cut costs or processes. We use the same materials as cabinetry and then wrap them ourselves for a cut-above look and feel.

Angle Cut Cabinetry enable your cabinet doors to fully open.

Dura-leather wrapped ultra plush cushions with diamond stitch inlay. Sitting is something we often do, but don't think much of. Quality cushion foam is highly responsive for a quick return action and will provide an extra bounce.