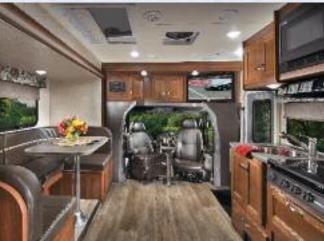

Sunseeker's unique split level design provides maximum headroom in the living area, while still offering pass-through storage on every floorplan. Plus, all Sunseekers are "Certified Green" by TRA Certification.

#### CLASS C TOP FEATURES

- ♦ 7' Ceiling height
- Crowned fiberglass roof
- 2" Thick gel coat sidewalls with Azdel "Superlight" composite
- Firestone Ride Right suspension
- Enclosed and heated tanks
- ◆ Water filtration system
- ◆ 7500 Lb. tow rating
- Windows in cab over bunk area
- ◆ Residential cabinetry
- Waste Master® RV sewer management system