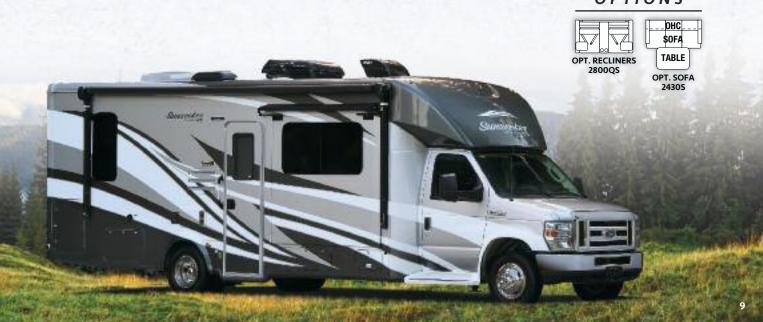

Shown in Truffle Decor with optional Weathered Teak cabinetry

Tasteful design, combined with a unique combination of style, value and preferred amenities make travel in the Sunseeker comfortable and loads of fun.

Shown in Carmel Decor with optional Rustic Cherry cabinetry