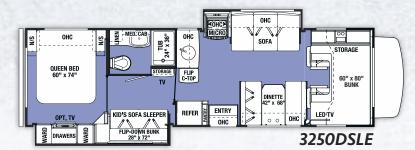

| Sunseeker MBS         2400R         2400S         2400           Wheelbase         170.3         170.3         170.3 |    |
|----------------------------------------------------------------------------------------------------------------------|----|
| Wheelbase 170.3 170.3 170.                                                                                           | 3  |
|                                                                                                                      | ,  |
| GVWR 11030 11030 1103                                                                                                | 0  |
| GAWRR 7720 7720 7720                                                                                                 | )  |
| GAWRF 4080 4080 4080                                                                                                 | )  |
| UVW 9852 9700 9924                                                                                                   | 1  |
| GCWR 15250 15250 1525                                                                                                | 0  |
| CCC 1178 1330 1100                                                                                                   | 5  |
| Fuel Capacity (Gal) 26.4 26.4 26.4                                                                                   |    |
| Hitch Rating 4200/350 4200/350 4200/3                                                                                | 50 |
| Length - Bumper To Bumper 24' - 11" 24' - 8" 24' - 1                                                                 | 1″ |
| Exterior Height With A/C 11'-3" 11'-3" 11'-3"                                                                        | 3" |
| Exterior Width 94.5" 94.5" 94.5                                                                                      | "  |
| Interior Width 91" 91" 91"                                                                                           |    |
| Interior Height Frt/Rear 81"/74" 81"/74" 81"                                                                         |    |
| Fresh/Grey/Black Water (Gal) 35/30/30 35/33/33 35/32                                                                 | 32 |
| L.P. Capacity (Gal) 16.6 16.6 16.6                                                                                   |    |
| Awning Length 16' 15'- 6" 15'- 6                                                                                     | )" |
| Water Heater (Gal) 6 6                                                                                               |    |
| Exterior Storage (Cu. Ft.) 75 67 50.3                                                                                |    |

#### MIBS MERCEDES-BENZ® SERIES