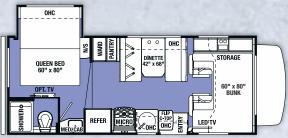

LE Series are only available with standard Weathered Teak cabinetry.

Sunseeker LE Series is the industry's best value on the market today! Enjoy years of carefree travel with these well-built Class Cs.

#### LE SERIES

2250SLE

2850SLE