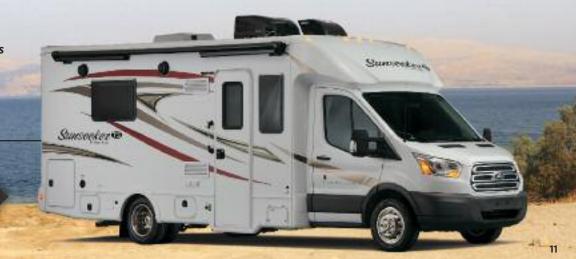

#### Ultra-Light Weight Maneuverability with Exceptional Fuel Efficiency

The ultra-light Sunseeker TS is engineered for fuel efficiency with eco-friendly building materials. These lightweight, Poplar cabinets are certified to be sustainably sourced from European forests.

DECOR

**CHARCOAL** 

**Transit Series** is available in Charcoal decor only.