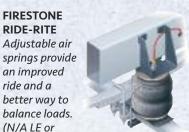

#### CLASS C TOP FEATURES

- ♦ 7' Ceiling height
- Crowned fiberglass roof
- 2" Thick gel coat sidewalls with Azdel "Superlight" composite
- Firestone Ride Right suspension
- Enclosed and heated tanks
- ◆ Water filtration system
- ◆ 7500 Lb. tow rating
- Windows in cab over bunk area
- ◆ Residential cabinetry
- Waste Master® RV sewer management system