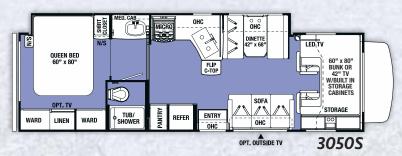

## Sunseeker

CLASS C FLOORPLANS

#### OPTIONS

3010DS

2860DS, 3010DS, 3050S

GVWR (Gross Vehicle Weight Rating) - is the maximum permissible weight of the unit when fully loaded. It includes all weights, inclusive of all fluids, occupants, cargo, optional equipment and accessories. For safety and product performance do NOT exceed the GVWR.