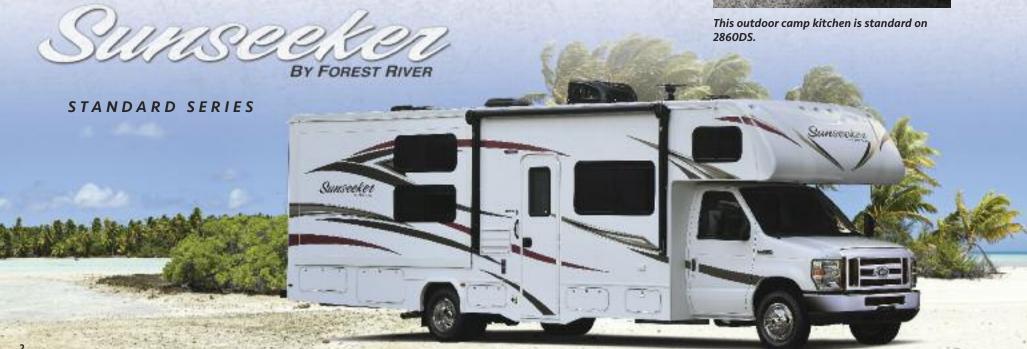

#### CLASS C TOP FEATURES

- ♦ 7' Ceiling height
- Crowned fiberglass roof
- 2" Thick gel coat sidewalls with Azdel "Superlight" composite
- Firestone Ride Right suspension
- Enclosed and heated tanks
- ◆ Water filtration system
- ◆ 7500 Lb. tow rating
- Windows in cab over bunk area
- ◆ Residential cabinetry
- Waste Master® RV sewer management system