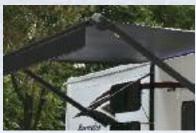

INTEGRATED STEP Sunseeker's entry step is integrated into the sidewall. No more slippery, or damaged power steps.

**OPTIONAL CAB OVER BUNK SAFETY NET** The overhead bunk is rated for 500 lbs.

POWER AWNING WITH LED STRIP Extend and retract your awning with the push of a button. Both arms are adjustable to get just the right angle.