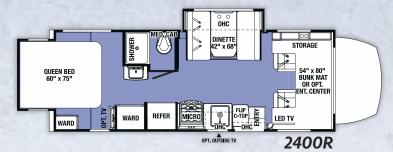

| Sunseeker MBS         2400R         2400S         2400           Wheelbase         170.3         170.3         170.3 |    |
|----------------------------------------------------------------------------------------------------------------------|----|
| Wheelbase 170.3 170.3 170.                                                                                           | 3  |
|                                                                                                                      | ,  |
| GVWR 11030 11030 1103                                                                                                | 0  |
| GAWRR 7720 7720 7720                                                                                                 | )  |
| GAWRF 4080 4080 4080                                                                                                 | )  |
| UVW 9852 9700 9924                                                                                                   | 1  |
| GCWR 15250 15250 1525                                                                                                | 0  |
| CCC 1178 1330 1100                                                                                                   | 5  |
| Fuel Capacity (Gal) 26.4 26.4 26.4                                                                                   |    |
| Hitch Rating 4200/350 4200/350 4200/3                                                                                | 50 |
| Length - Bumper To Bumper 24' - 11" 24' - 8" 24' - 1                                                                 | 1″ |
| Exterior Height With A/C 11'-3" 11'-3" 11'-3"                                                                        | 3" |
| Exterior Width 94.5" 94.5" 94.5                                                                                      | "  |
| Interior Width 91" 91" 91"                                                                                           |    |
| Interior Height Frt/Rear 81"/74" 81"/74" 81"                                                                         |    |
| Fresh/Grey/Black Water (Gal) 35/30/30 35/33/33 35/32                                                                 | 32 |
| L.P. Capacity (Gal) 16.6 16.6 16.6                                                                                   |    |
| Awning Length 16' 15'- 6" 15'- 6                                                                                     | )" |
| Water Heater (Gal) 6 6                                                                                               |    |
| Exterior Storage (Cu. Ft.) 75 67 50.3                                                                                |    |

#### MBS

OPT. SOFA 2400R, 2400S, 2400W