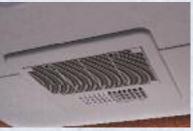

**MAXX AIR FAN** Recirculates air throughout the entire coach.

7,500 LB. TOW CAPACITY Ford E450 only (N/A on LE Series)

ATWOOD WATER HEATER Atwood 18 GPH water heaters (6 gallon tank) out perform traditional 10 and 12 gallon tank water heaters. They're also 50% lighter and have no anode rod to replace.