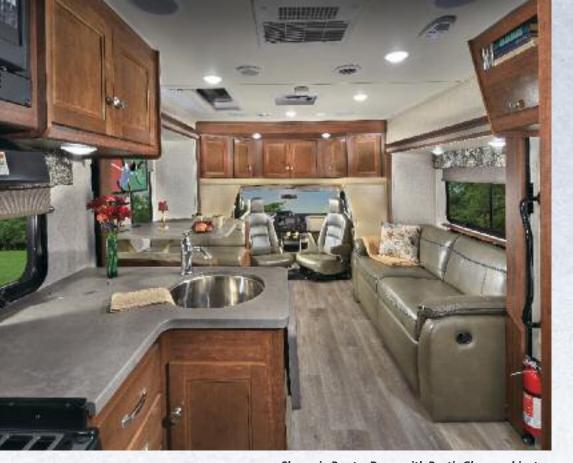

2000 22000 • NA CCC 2840 • 4560 2758 • NA 2000 • NA Fuel Capacity (Gal) 55 • 57 55 55 • NA Hitch Rating 7500/500 • 5000/500 7500/500 7500/500 • NA Length - Bumper To Bumper 23' - 10" • 24' - 4" 31'-5"•NA 32'-3"• NA Exterior Height With A/C 11'-3" 11'-3" 11'-3" 101" 101" 101" **Exterior Width** Interior Width 95.5" 95.5" 95.5" Interior Height Frt/Rear 84"/77" 84"/77" 84"/77" Fresh/Grey/Black Water (Gal) 35/32/27 44/39/39 44/39/39 L.P. Capacity (Gal) 9.8 9.8 9.8 14′ 15'-6" 11′ **Awning Length** Water Heater (Gal) 6 Exterior Storage (Cu. Ft.) 32 102

LE Series are only available with standard Weathered Teak cabinetry.

Sunseeker LE Series is the industry's best value on the market today! Enjoy years of carefree travel with these well-built Class Cs.

#### LE SERIES



2250SLE



2850SLE











#### GRAND TOURING SERIES

The streamlined GTS is the perfect vehicle for the ultimate getaway.





OPTIONS

|    | Sunseeker GTS              | 2430      | 2800      |
|----|----------------------------|-----------|-----------|
|    | Wheelbase                  | 176"      | 212"      |
|    | GVWR                       | 14500     | 14500     |
|    | GAWRR                      | 9600      | 9600      |
|    | GAWRF                      | 5000      | 5000      |
|    | UVW                        | 10920     | 11596     |
|    | GCWR                       | 22000     | 22000     |
|    | CCC                        | 3580      | 2904      |
|    | Fuel Capacity (Gal)        | 55        | 55        |
|    | Hitch Rating               | 7500/500  | 7500/500  |
|    | Length - Bumper t