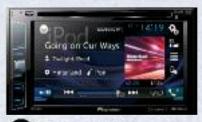

Pioneer **IN-DASH STEREO SYSTEM** Pairs up with your smart phone to access GPS and other applications. (N/A on Transit or LE Series)

WINTERIZING TUBE Easy access for quick maintenance includes bypass valve.