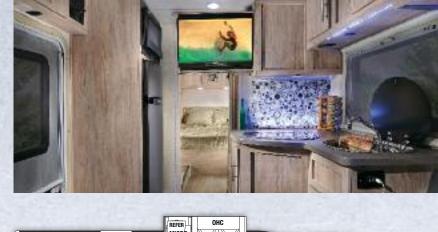

Shown in Truffle Decor with optional Weathered Teak cabinetry

Tasteful design, combined with a unique combination of style, value and preferred amenities make travel in the Sunseeker comfortable and loads of fun.

Sunseeker's unique split level design provides maximum headroom in the living area, while still offering pass-through storage on every floorplan. Plus, all Sunseekers are "Certified Green" by TRA Certification.