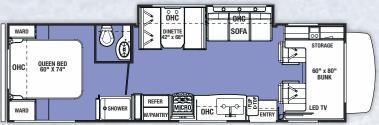

LE Series are only available with standard Weathered Teak cabinetry.

Sunseeker LE Series is the industry's best value on the market today! Enjoy years of carefree travel with these well-built Class Cs.

#### LE SERIES

2250SLE

2850SLE