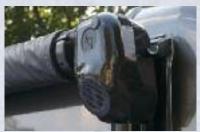

**HEATED AND ENCLOSED** 

KING JACK ANTENNA This HD digitally amplified antenna enhances reception.

**FIBERGLASS ROOF** Durable, easy to clean (R-18) crowned fiberglass sheds water and doesn't cause black streaks like a rubber roof.