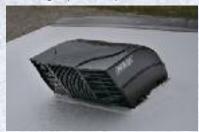

**MAXX AIR FAN** Recirculates air throughout the entire coach.

7,500 LB. TOW CAPACITY Ford E450 only (N/A on LE Series)

ATWOOD WATER HEATER Atwood 18 GPH water heaters (6 gallon tank) out perform traditional 10 and 12 gallon tank water heaters. They're also 50% lighter and have no anode rod to replace.