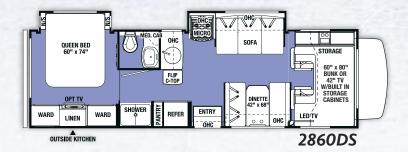

## Sunseeker

CLASS C FLOORPLANS

#### OPTIONS

3010DS

2860DS, 3010DS, 3050S

GVWR (Gross Vehicle Weight Rating) - is the maximum permissible weight of the unit when fully loaded. It includes all weights, inclusive of all fluids, occupants, cargo, optional equipment and accessories. For safety and product performance do NOT exceed the GVWR.