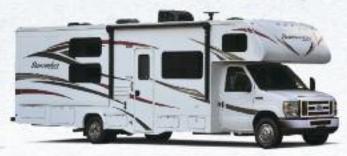

#### **Multi-Layered Laminated Roof System**

- 1. Crowned Fiberglass Roof
- 2. Luan Decking
- 3. Block Foam Insulation
- 4. A/C Ducts
- 5. Tubular Aluminum Framing
- 6. Interior Ceiling Material

#### **Vacuum-Bond Laminated Sidewalls**

- 7. Decorative Interior Wall Board
- 8. Tubular Aluminum Framing
- 9. EGS Metal Backers
- 10. Block Foam Insulation
- **11.** Opening Framed In Aluminum
- 12. Superlite Composite Azdel
- 13. Gelcoat Fiberglass Exterior

#### **Vacuum-Bond Laminated Floor System**

- 14. Fiberglass Bottom Board
- **15.** Block Foam Insulation
- **16.** Seamless Floor Decking
- 17. Beauflor Flooring (In Some Areas)
- 18. Aluminum Framing