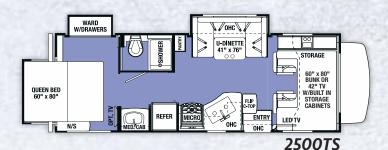

## Sunseeker

CLASS C FLOORPLANS

#### OPTIONS

3010DS

2860DS, 3010DS, 3050S

GVWR (Gross Vehicle Weight Rating) - is the maximum permissible weight of the unit when fully loaded. It includes all weights, inclusive of all fluids, occupants, cargo, optional equipment and accessories. For safety and product performance do NOT exceed the GVWR.