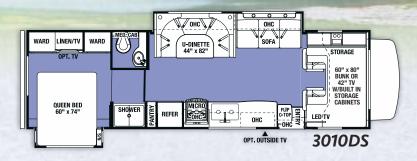

## Sunseeker

CLASS C FLOORPLANS

#### OPTIONS

3010DS

2860DS, 3010DS, 3050S

GVWR (Gross Vehicle Weight Rating) - is the maximum permissible weight of the unit when fully loaded. It includes all weights, inclusive of all fluids, occupants, cargo, optional equipment and accessories. For safety and product performance do NOT exceed the GVWR.