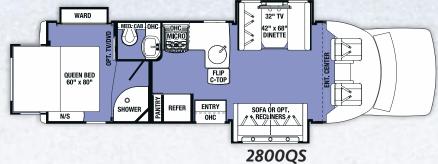

## Sunseeker

CLASS C FLOORPLANS

#### OPTIONS

3010DS

2860DS, 3010DS, 3050S

GVWR (Gross Vehicle Weight Rating) - is the maximum permissible weight of the unit when fully loaded. It includes all weights, inclusive of all fluids, occupants, cargo, optional equipment and accessories. For safety and product performance do NOT exceed the GVWR.