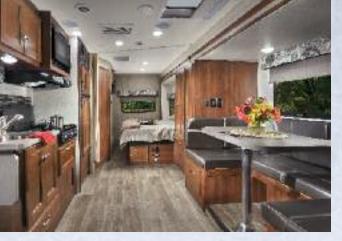

RESIDENTIAL STYLE CABINETRY Sunseeker is appointed with ball bearing drawer glides and rich hardwood cabinetry.

**USB CHARGING STATION** 12V 4-port USB charging station (Living room/bedroom)

**FULLY DUCTED AIR** All floorplans are ducted for better air flow throughout the coach and front cahover.

Beauflor: A better grade of flooring that is slip resistant even in wet conditions and highly resistant to tears. Unlike vinyl floors with paper backing, our backing remains stable in extreme hot or cold and is backed by a seven-year cold crack warranty.