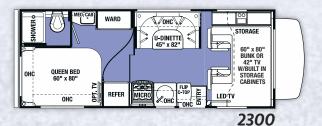

d with a unique combination of style, value and preferred amenities make travel in the Sunseeker comfortable and loads of fun.

Sunseeker's unique split level design provides maximum headroom in the living area, while still offering pass-through storage on every floorplan. Plus, all Sunseekers are "Certified Green" by TRA Certification.





#### CLASS C TOP FEATURES

- ♦ 7' Ceiling height
- Crowned fiberglass roof
- 2" Thick gel coat sidewalls with Azdel "Superlight" composite
- Firestone Ride Right suspension
- Enclosed and heated tanks
- ◆ Water filtration system
- ◆ 7500 Lb. tow rating
- Windows in cab over bunk area
- ◆ Residential cabinetry
- Waste Master® RV sewer management system



Shown in Carmel Decor with optional Rustic Cherry cabinetry



## Sunseeker

CLASS C FLOORPLANS

















#### OPTIONS



3010DS



2860DS, 3010DS, 3050S



GVWR (Gross Vehicle Weight Rating) - is the maximum permissible weight of the unit when fully loaded. It includes all weights, inclusive of all fluids, occupants, cargo, optional equipment and accessories. For safety and product performance do NOT exceed the GVWR.

GCWR (Gross Combined Weight Rating) - Is the maximum permissible loaded weight of your motor home and any towed trailer or towed vehicle. Actual GCWR of this vehicle may be limited by the sum of the GVWR and the installed hitch receiver maximum capacity rating; see hitch rating label for detail.

GAWR (Gross Axle Weight Rating) - is the maximum permissible weight, including cargo, fluids, optional equipment and accessories that can be safely supported by each axle.