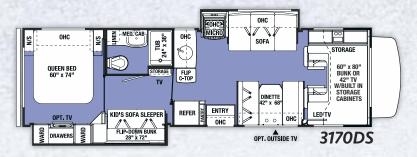

nique combination of style, value and preferred amenities make travel in the Sunseeker comfortable and loads of fun.

Sunseeker's unique split level design provides maximum headroom in the living area, while still offering pass-through storage on every floorplan. Plus, all Sunseekers are "Certified Green" by TRA Certification.





#### CLASS C TOP FEATURES

- ♦ 7' Ceiling height
- Crowned fiberglass roof
- 2" Thick gel coat sidewalls with Azdel "Superlight" composite
- Firestone Ride Right suspension
- Enclosed and heated tanks
- ◆ Water filtration system
- ◆ 7500 Lb. tow rating
- Windows in cab over bunk area
- ◆ Residential cabinetry
- Waste Master® RV sewer management system



Shown in Carmel Decor with optional Rustic Cherry cabinetry



## Sunseeker

CLASS C FLOORPLANS

















#### OPTIONS



3010DS



2860DS, 3010DS, 3050S



GVWR (Gross Vehicle Weight Rating) - is the maximum permissible weight of the unit when fully loaded. It includes all weights, inclusive of all fluids, occupants, cargo, optional equipment and accessories. For safety and product performance do NOT exceed the GVWR.

GCWR (Gross Combined Weight Rating) - Is the maximum permissible loaded weight of your motor home and any towed trailer or towed vehicle. Actual GCWR of this vehicle may be limited by the sum of the GVWR and the installed hitch receiver maximum capacity rating; see hitch rating label for detail.

GAWR (Gross Axle Weight Rating) - is the maximum permissible weight, including cargo, fluids, optional equipment and accessories that can be safely supported by each axle.

UVW (Unl