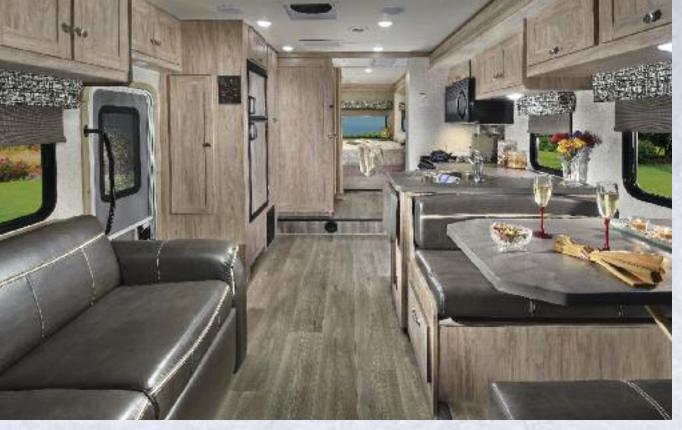

Shown in Truffle Decor with optional Weathered Teak cabinetry

Tasteful design, combined with a unique combination of style, value and preferred amenities make travel in the Sunseeker comfortable and loads of fun.

RESIDENTIAL STYLE CABINETRY Sunseeker is appointed with ball bearing drawer glides and rich hardwood cabinetry.

**USB CHARGING STATION** 12V 4-port USB charging station (Living room/bedroom)

**FULLY DUCTED AIR** All floorplans are ducted for better air flow throughout the coach and front cahover.

**ENCLOSED BATTERIES** Two batteries in a single housing for easy access. (One battery LE and Transit)

**MEMORY FOAM** Memory foam mattress will ensure a good nights sleep.

HOLDING TANKS The Sunseeker features a heated and enclosed utility station. Your tanks and valves are protected using warm air from the furnace. (N/A 2250 SLE, MBS and Transit Series)