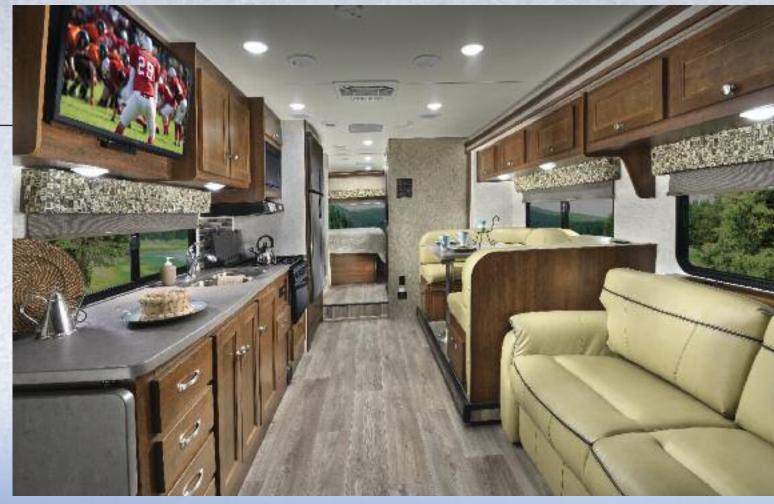

Shown in Truffle Decor with optional Weathered Teak cabinetry

Tasteful design, combined with a unique combination of style, value and preferred amenities make travel in the Sunseeker comfortable and loads of fun.

Sunseeker's unique split level design provides maximum headroom in the living area, while still offering pass-through storage on every floorplan. Plus, all Sunseekers are "Certified Green" by TRA Certification.