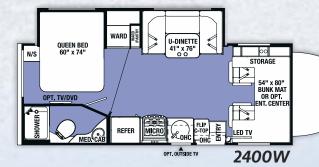

| Sunseeker MBS         2400R         2400S         2400           Wheelbase         170.3         170.3         170.3 |    |
|----------------------------------------------------------------------------------------------------------------------|----|
| Wheelbase 170.3 170.3 170.                                                                                           | 3  |
|                                                                                                                      | ,  |
| GVWR 11030 11030 1103                                                                                                | 0  |
| GAWRR 7720 7720 7720                                                                                                 | )  |
| GAWRF 4080 4080 4080                                                                                                 | )  |
| UVW 9852 9700 9924                                                                                                   | 1  |
| GCWR 15250 15250 1525                                                                                                | 0  |
| CCC 1178 1330 1100                                                                                                   | 5  |
| Fuel Capacity (Gal) 26.4 26.4 26.4                                                                                   |    |
| Hitch Rating 4200/350 4200/350 4200/3                                                                                | 50 |
| Length - Bumper To Bumper 24' - 11" 24' - 8" 24' - 1                                                                 | 1″ |
| Exterior Height With A/C 11'-3" 11'-3" 11'-3"                                                                        | 3" |
| Exterior Width 94.5" 94.5" 94.5                                                                                      | "  |
| Interior Width 91" 91" 91"                                                                                           |    |
| Interior Height Frt/Rear 81"/74" 81"/74" 81"                                                                         |    |
| Fresh/Grey/Black Water (Gal) 35/30/30 35/33/33 35/32                                                                 | 32 |
| L.P. Capacity (Gal) 16.6 16.6 16.6                                                                                   |    |
| Awning Length 16' 15'- 6" 15'- 6                                                                                     | )" |
| Water Heater (Gal) 6 6                                                                                               |    |
| Exterior Storage (Cu. Ft.) 75 67 50.3                                                                                |    |