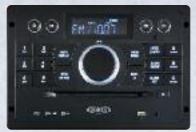

Pioneer **IN-DASH STEREO SYSTEM** Pairs up with your smart phone to access GPS and other applications. (N/A on Transit or LE Series)

WINTERIZING TUBE Easy access for quick maintenance includes bypass valve.