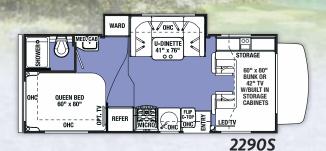

ned with a unique combination of style, value and preferred amenities make travel in the Sunseeker comfortable and loads of fun.

Sunseeker's unique split level design provides maximum headroom in the living area, while still offering pass-through storage on every floorplan. Plus, all Sunseekers are "Certified Green" by TRA Certification.





#### CLASS C TOP FEATURES

- ♦ 7' Ceiling height
- Crowned fiberglass roof
- 2" Thick gel coat sidewalls with Azdel "Superlight" composite
- Firestone Ride Right suspension
- Enclosed and heated tanks
- ◆ Water filtration system
- ◆ 7500 Lb. tow rating
- Windows in cab over bunk area
- ◆ Residential cabinetry
- Waste Master® RV sewer management system



Shown in Carmel Decor with optional Rustic Cherry cabinetry



## Sunseeker

CLASS C FLOORPLANS

















#### OPTIONS



3010DS



2860DS, 3010DS, 3050S



GVWR (Gross Vehicle Weight Rating) - is the maximum permissible weight of the unit when fully loaded. It includes all weights, inclusive of all fluids, occupants, cargo, optional equipment and accessories. For safety and product performance do NOT exceed the GVWR.

GCWR (Gross Combined Weight Rating) - Is the maximum permissible loaded weight of your motor home and any towed trailer or towed vehicle. Actual GCWR of this vehicle may be limited by the sum of the GVWR and the installed hitch receiver maximum capacity rating; see hitch rating label for detail.

GAWR (Gross Axle Weight Rating) - is the maximum permissible weight, including cargo, fluids, optional equipment and accessories that can be safely supported by each axl