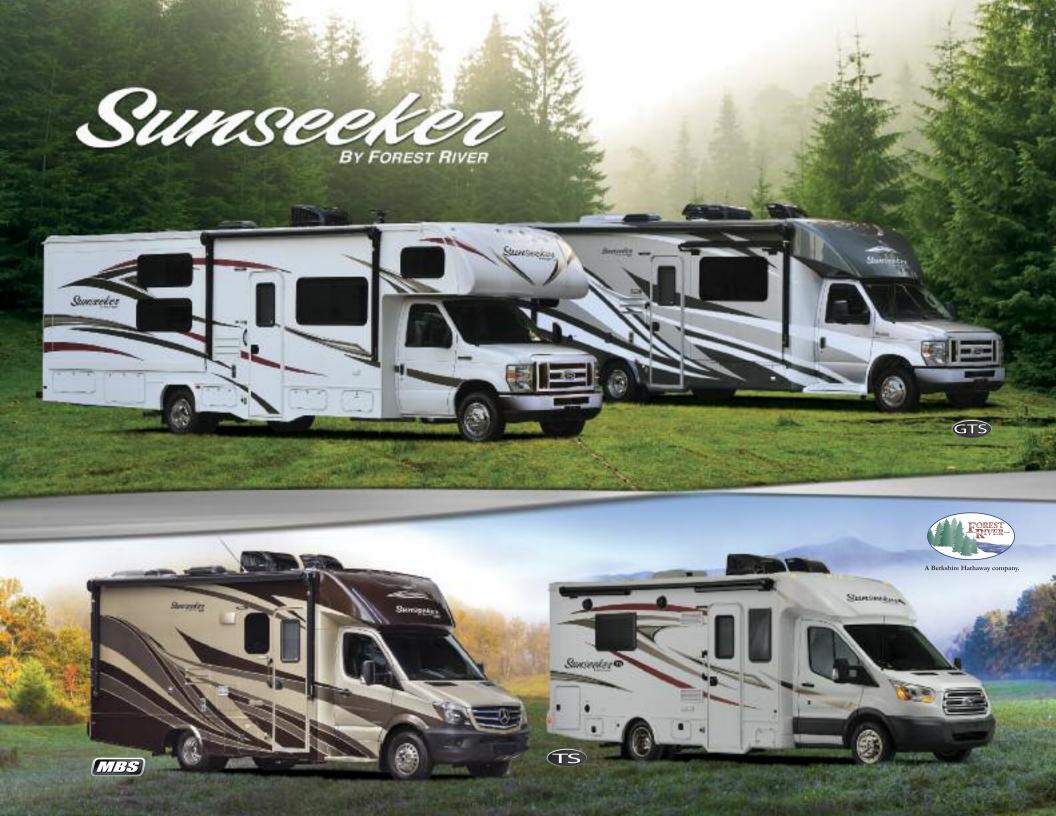

Shown in Truffle Decor with optional Weathered Teak cabinetry

Tasteful design, combined with a unique combination of style, value and preferred amenities make travel in the Sunseeker comfortable and loads of fun.

Sunseeker's unique split level design provides maximum headroom in the living area, while still offering pass-through storage on every floorplan. Plus, all Sunseekers are "Certified Green" by TRA Certification.





#### CLASS C TOP FEATURES

- ♦ 7' Ceiling height
- Crowned fiberglass roof
- 2" Thick gel coat sidewalls with Azdel "Superlight" composite
- Firestone Ride Right suspension
- Enclosed and heated tanks
- ◆ Water filtration system
- ◆ 7500 Lb. tow rating
- Windows in cab over bunk area
- ◆ Residential cabinetry
- Waste Master® RV sewer management system



Shown in