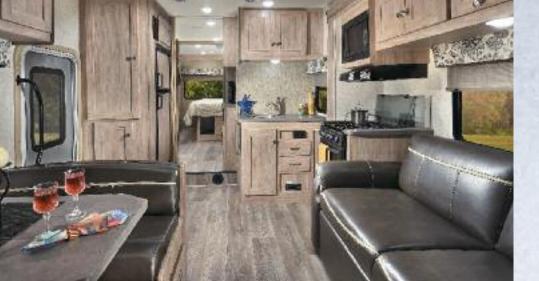

Shown in Truffle Decor with optional Weathered Teak cabinetry

Tasteful design, combined with a unique combination of style, value and preferred amenities make travel in the Sunseeker comfortable and loads of fun.

Sunseeker's unique split level design provides maximum headroom in the living area, while still offering pass-through storage on every floorplan. Plus, all Sunseekers are "Certified Green" by TRA Certification.