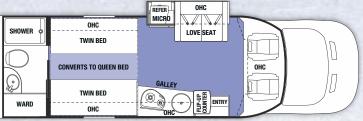

## Sunseeker

CLASS C FLOORPLANS

#### OPTIONS

3010DS

2860DS, 3010DS, 3050S

GVWR (Gross Vehicle Weight Rating) - is the maximum permissible weight of the unit when fully loaded. It includes all weights, inclusive of all fluids, occupants, cargo, optional equipment and accessories. For safety and product performance do NOT exceed the GVWR.