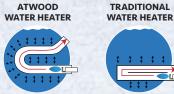

**MAXX AIR FAN** Recirculates air throughout the entire coach.

7,500 LB. TOW CAPACITY Ford E450 only (N/A on LE Series)

ATWOOD WATER HEATER Atwood 18 GPH water heaters (6 gallon tank) out perform traditional 10 and 12 gallon tank water heaters. They're also 50% lighter and have no anode rod to replace.