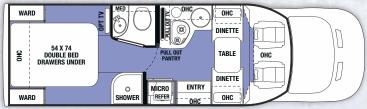

## Sunseeker

CLASS C FLOORPLANS

#### OPTIONS

3010DS

2860DS, 3010DS, 3050S

GVWR (Gross Vehicle Weight Rating) - is the maximum permissible weight of the unit when fully loaded. It includes all weights, inclusive of all fluids, occupants, cargo, optional equipment and accessories. For safety and product performance do NOT exceed the GVWR.