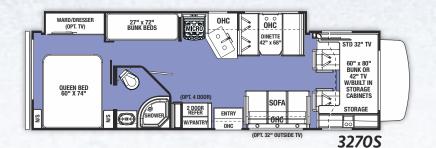

que combination of style, value and preferred amenities make travel in the Sunseeker comfortable and loads of fun.

Sunseeker's unique split level design provides maximum headroom in the living area, while still offering pass-through storage on every floorplan. Plus, all Sunseekers are "Certified Green" by TRA Certification.





#### CLASS C TOP FEATURES

- ♦ 7' Ceiling height
- Crowned fiberglass roof
- 2" Thick gel coat sidewalls with Azdel "Superlight" composite
- Firestone Ride Right suspension
- Enclosed and heated tanks
- ◆ Water filtration system
- ◆ 7500 Lb. tow rating
- Windows in cab over bunk area
- ◆ Residential cabinetry
- Waste Master® RV sewer management system



Shown in Carmel Decor with optional Rustic Cherry cabinetry



## Sunseeker

CLASS C FLOORPLANS

















#### OPTIONS



3010DS



2860DS, 3010DS, 3050S



GVWR (Gross Vehicle Weight Rating) - is the maximum permissible weight of the unit when fully loaded. It includes all weights, inclusive of all fluids, occupants, cargo, optional equipment and accessories. For safety and product performance do NOT exceed the GVWR.

GCWR (Gross Combined Weight Rating) - Is the maximum permissible loaded weight of your motor home and any towed trailer or towed vehicle. Actual GCWR of this vehicle may be limited by the sum of the GVWR and the installed hitch receiver maximum capacity rating; see hitch rating label for detail.

GAWR (Gross Axle Weight Rating) - is the maximum permissible weight, including cargo, fluids, optional equipment and accessories that can be safely supported by each axle.

UVW (Unloa