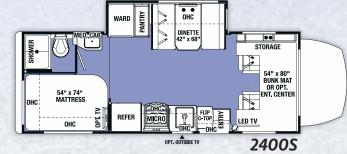

| Sunseeker MBS         2400R         2400S         2400           Wheelbase         170.3         170.3         170.3 |    |
|----------------------------------------------------------------------------------------------------------------------|----|
| Wheelbase 170.3 170.3 170.                                                                                           | 3  |
|                                                                                                                      | ,  |
| GVWR 11030 11030 1103                                                                                                | 0  |
| GAWRR 7720 7720 7720                                                                                                 | )  |
| GAWRF 4080 4080 4080                                                                                                 | )  |
| UVW 9852 9700 9924                                                                                                   | 1  |
| GCWR 15250 15250 1525                                                                                                | 0  |
| CCC 1178 1330 1100                                                                                                   | 5  |
| Fuel Capacity (Gal) 26.4 26.4 26.4                                                                                   |    |
| Hitch Rating 4200/350 4200/350 4200/3                                                                                | 50 |
| Length - Bumper To Bumper 24' - 11" 24' - 8" 24' - 1                                                                 | 1″ |
| Exterior Height With A/C 11'-3" 11'-3" 11'-3"                                                                        | 3" |
| Exterior Width 94.5" 94.5" 94.5                                                                                      | "  |
| Interior Width 91" 91" 91"                                                                                           |    |
| Interior Height Frt/Rear 81"/74" 81"/74" 81"                                                                         |    |
| Fresh/Grey/Black Water (Gal) 35/30/30 35/33/33 35/32                                                                 | 32 |
| L.P. Capacity (Gal) 16.6 16.6 16.6                                                                                   |    |
| Awning Length 16' 15'- 6" 15'- 6                                                                                     | )" |
| Water Heater (Gal) 6 6                                                                                               |    |
| Exterior Storage (Cu. Ft.) 75 67 50.3                                                                                |    |