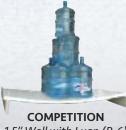

#### SUNSEEKER VS. THE COMPETITION

# **SUNSEEKER**

2" Wall with Block Foam and Superlite (R-10)

#### **SUPER LITE WALLS** All models use SuperLite composite instead of a wood substrate on the sidewalls. It is lightweight, formaldehyde free and is not affected by moisture.

1.5" Wall with Luan (R-6)