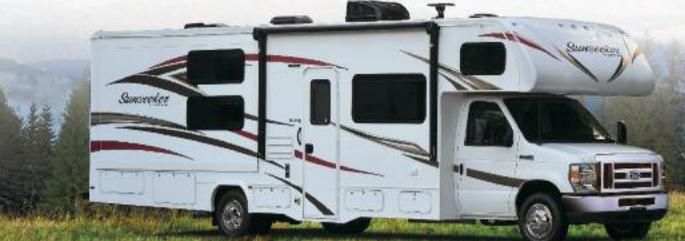

22000 22000 • NA CCC 2840 • 4560 2758 • NA 2000 • NA Fuel Capacity (Gal) 55 • 57 55 55 • NA Hitch Rating 7500/500 • 5000/500 7500/500 7500/500 • NA Length - Bumper To Bumper 23' - 10" • 24' - 4" 31'-5"•NA 32'-3"• NA Exterior Height With A/C 11'-3" 11'-3" 11'-3" 101" 101" 101" **Exterior Width** Interior Width 95.5" 95.5" 95.5" Interior Height Frt/Rear 84"/77" 84"/77" 84"/77" Fresh/Grey/Black Water (Gal) 35/32/27 44/39/39 44/39/39 L.P. Capacity (Gal) 9.8 9.8 9.8 14′ 15'-6" 11′ **Awning Length** Water Heater (Gal) 6 Exterior Storage (Cu. Ft.) 32 102

LE Series are only available with standard Weathered Teak cabinetry.

Sunseeker LE Series is the industry's best value on the market today! Enjoy years of carefree travel with these well-built Class Cs.

#### LE SERIES



2250SLE



2850SLE











#### GRAND TOURING SERIES

The streamlined GTS is the perfect vehicle for the ultimate getaway.





OPTIONS

|    | Sunseeker GTS              | 2430      | 2800      |
|----|----------------------------|-----------|-----------|
|    | Wheelbase                  | 176"      | 212"      |
|    | GVWR                       | 14500     | 14500     |
|    | GAWRR                      | 9600      | 9600      |
|    | GAWRF                      | 5000      | 5000      |
|    | UVW                        | 10920     | 11596     |
|    | GCWR                       | 22000     | 22000     |
|    | CCC                        | 3580      | 2904      |
|    | Fuel Capacity (Gal)        | 55        | 55        |
|    | Hitch Rating               | 7500/500  | 7500/500  |
|    | Length - Bumper