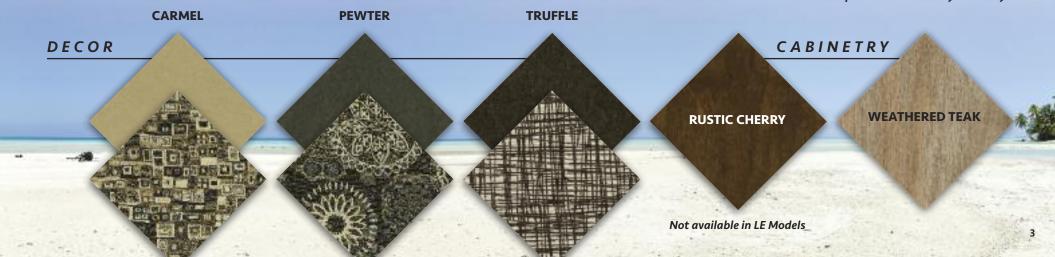

Shown in Truffle Decor with optional Weathered Teak cabinetry

Tasteful design, combined with a unique combination of style, value and preferred amenities make travel in the Sunseeker comfortable and loads of fun.

Shown in Carmel Decor with optional Rustic Cherry cabinetry