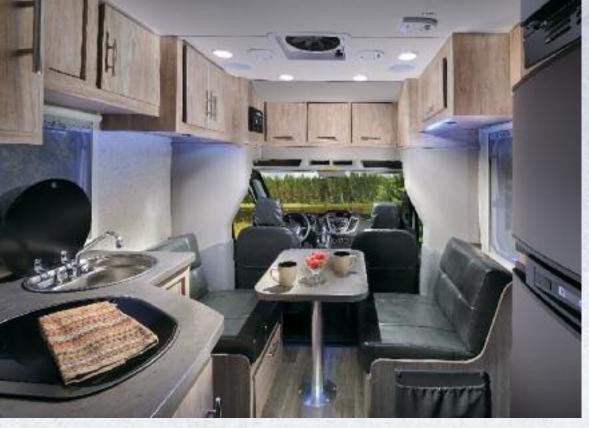

Shown in Truffle Decor with optional Weathered Teak cabinetry

Tasteful design, combined with a unique combination of style, value and preferred amenities make travel in the Sunseeker comfortable and loads of fun.

RESIDENTIAL STYLE CABINETRY Sunseeker is appointed with ball bearing drawer glides and rich hardwood cabinetry.

**USB CHARGING STATION** 12V 4-port USB charging station (Living room/bedroom)

**FULLY DUCTED AIR** All floorplans are ducted for better air flow throughout the coach and front cahover.