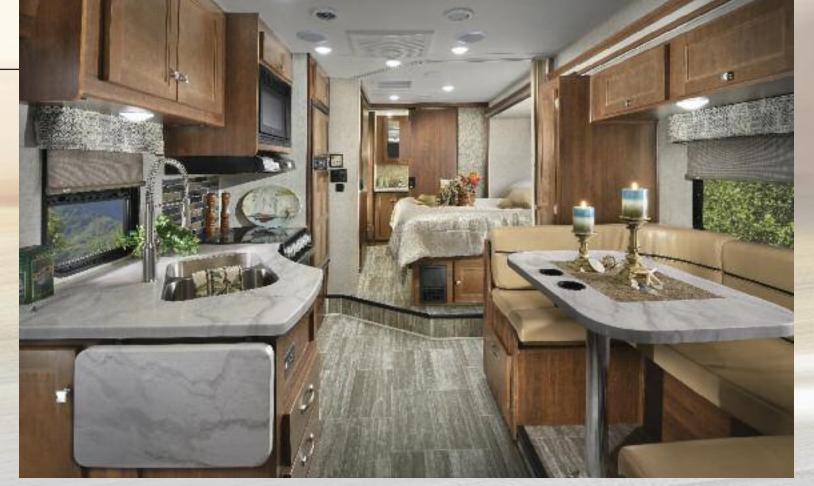

# SUISEEKER BY FOREST RIVER

Shown in Truffle Decor with optional Rustic Cherry cabinetry

Tasteful design, combined with a unique combination of style, value and preferred amenities make travel in the Sunseeker comfortable and loads of fun. Sunseeker's unique split level design provides maximum headroom in the living area, while still offering pass-through storage on every floorplan. Plus, all Sunseekers are "Certified Green" by TRA Certification.