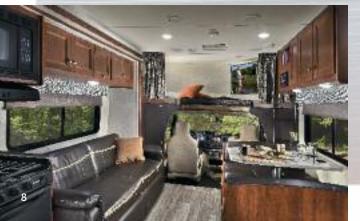

# SUISEEKER BY FOREST RIVER

Shown in Truffle Decor with optional Rustic Cherry cabinetry

Tasteful design, combined with a unique combination of style, value and preferred amenities make travel in the Sunseeker comfortable and loads of fun. Sunseeker's unique split level design provides maximum headroom in the living area, while still offering pass-through storage on every floorplan. Plus, all Sunseekers are "Certified Green" by TRA Certification.