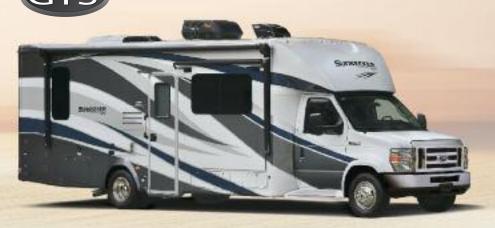

# GRAND TOURING SERIES

The streamlined GTS is the perfect vehicle for the ultimate getaway.

| Sunseeker GTS                | 2800QS    |
|------------------------------|-----------|
| Wheelbase                    | 212"      |
| GVWR                         | 14500     |
| GAWRR                        | 9600      |
| GAWRF                        | 5000      |
| UVW                          | 11596     |
| GCWR                         | 22000     |
| CCC                          | 2904      |
| Fuel Capacity (Gal)          | 55        |
| Hitch Rating                 | 7500/500  |
| Length - Bumper to Bumper    | 30' - 4"  |
| Exterior Height with A/C     | 10' - 8"  |
| Exterior Width               | 97"       |
| Interior Width               | 91"       |
| Interior Height Front/Rear   | 81"/75.5" |
| Fresh/Grey/Black Water (Gal) | 43/42/28  |
| L.P. Capacity (Gal)          | 9.8       |
| Awning Length                | 18'       |
| Water Heater (Gal)           | 6         |
| Exterior Storage (Cu. Ft.)   | 73        |