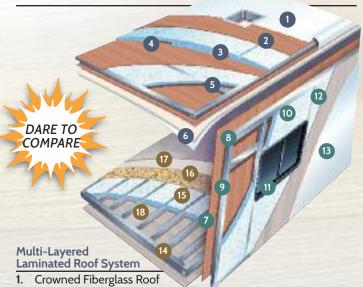

# SUNSEEK CONSTRUCTION

- 2. Luan Decking
- 3. Block Foam Insulation
- 4. A/C Ducts
- 5. Tubular Aluminum Framing
- 6. Interior Ceiling Material

#### Vacuum-Bond **Laminated Sidewalls**

- 7. Decorative Interior Wall Board
- 8. Tubular Aluminum Framing
- 9. EGS Metal Backers
- 10. Block Foam Insulation
- 11. Opening Framed In Aluminum

INTERACTIVE MOBILE MANUALS Download our mobile app or visit our dynamic online manual to enhance your ownership experience. These

- 12. Lightweight Composite Waterproof Material
- 13. Gelcoat Fiberglass Exterior

#### Vacuum-Bond **Laminated Floor System**

- 14. Fiberglass Bottom Board
- 15. Block Foam Insulation
- 16. Seamless Floor Decking
- 17. Resilient Shaw Floors Throughout
- 18. Aluminum Framing

interactive options provide incredible ease and insight into use, maintenance and enjoyment of your Sunseeker product. Ranging from "How-To" videos, pictures and illustrations of various components, systems and features, to fully searchable content and downloadable PDFs for individual component owner's manuals, answers are always just a click away. View the online manual at www.forestriverinc.com/ownersmanuals, or download our FREE app from the App Store or GooglePlay!