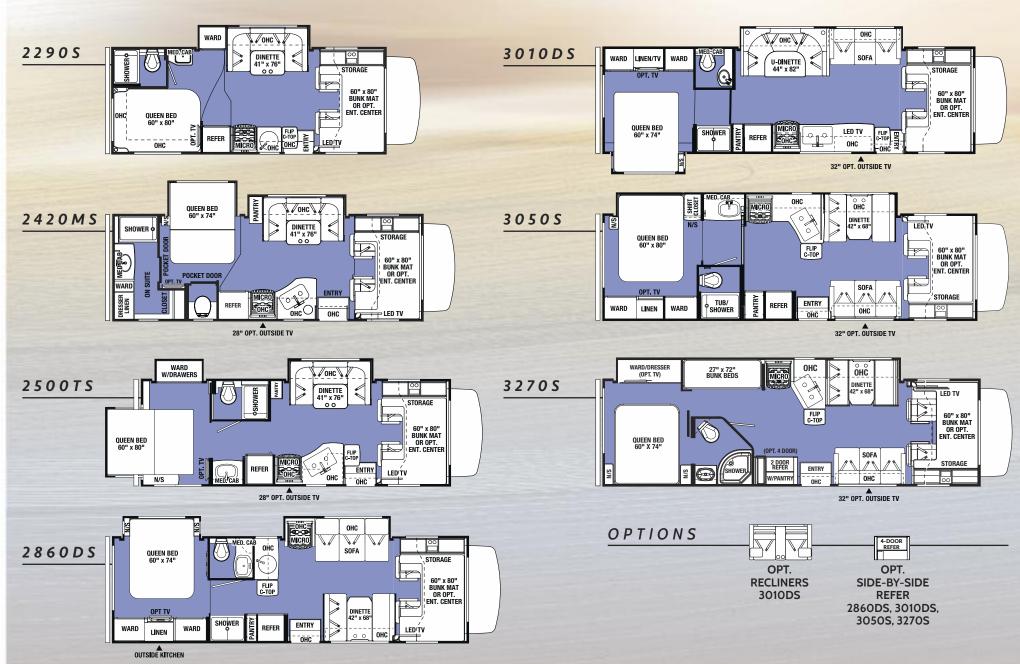

# **TOPAZ** Full body paint

**STANDARD** Exterior

| Sunseeker Ford • Chevy Chassis | 2290S               | 2420MS   | 2500TS              | 2860DS              | 3010DS   | 3050S     | 3270S     |
|--------------------------------|---------------------|----------|---------------------|---------------------|----------|-----------|-----------|
| Wheelbase                      | 158" • 159"         | 182"     | 182" • 183"         | 202" • 203"         | 220"     | 220"      | 220"      |
| GVWR                           | 14500 • 14200       | 14500    | 14500 • 14200       | 14500 • 14200       | 14500    | 14500     | 14500     |
| GAWRR                          | 9600 • 9600         | 9600     | 9600 • 9600         | 9600 • 9600         | 9600     | 9600      | 9600      |
| GAWRF                          | 5000 • 4600         | 5000     | 5000 • 4600         | 5000 • 4600         | 5000     | 5000      | 5000      |
| UVW                            | 10624 • 10452       | 11593    | 11721 • 11500       | 12300 • 12400       | 12400    | 12848     | 12838     |
| GCWR                           | 22000 • 20000       | 22000    | 22000 • 20000       | 22000 • 20000       | 22000    | 22000     | 22000     |
| CCC                            | 3876 • 3748         | 2907     | 2779 • 2700         | 2200 • 1800         | 2100     | 1652      | 1662      |
| Fuel Capacity (Gal.)           | 55 • 57             | 55       | 55 • 57             | 55 • 57             | 55       | 55        | 55        |
| Hitch Rating                   | 7500/500 • 5000/500 | 7500/500 | 7500/500 • 5000/500 | 7500/500 • 5000/500 | 7500/500 | 7500/500  | 7500/500  |
| Length - Bumper To Bumper      | 24' - 6" • 25'      | 27' - 1" | 27' - 1" • 27' - 7" | 30' - 9" • 31' - 3" | 32' - 3  | 31' - 11" | 31' - 11" |
| Exterior Height With A/C       | 11' - 3"            | 11' - 3" | 11' - 3"            | 11' - 3"            | 11' - 3" | 11' - 3"  | 11'-3"    |
| Exterior Width                 | 101"                | 101"     | 101"                | 101"                | 101"     | 101"      | 101"      |
| Interior Width                 | 95.5"               | 95.5"    | 95.5"               | 95.5"               | 95.5"    | 95.5"     | 95.5"     |
| Interior Height Frt/Rear       | 84"/77"             | 84"/77"  | 84"/77"             | 84"/77"             | 84"/77"  | 84"/77"   | 84"/77"   |
| Fresh/Grey/Black Water (Gal.)  | 44/39/39            | 44/39/39 | 44/39/39            | 44/39/39            | 44/39/39 | 44/39/39  | 44/39/39  |
| L.P. Capacity (Gal.)           | 9.8                 | 9.8      | 9.8                 | 9.8                 | 9.8      | 9.8       | 9.8       |
| Awning Length                  | 15' - 6"            | 18'      | 18'                 | 14'                 | 15' - 6" | 18'       | 16'       |
| Water Heater (Gal.)            | 6                   | 6        | 6                   | 6                   | 6        | 6         | 6         |
| Exterior Storage (Cu. Ft.)     | 61                  | 50       | 50                  | 62.5                | 101.7    | 81.8      | 81.8      |