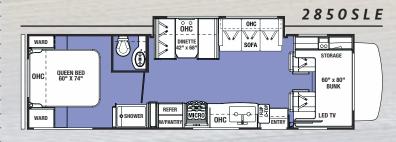

2350LE

LE Series Kid's sofa sleeper with flip-down bunk

Shown in Latte Decor with optional Rustic Cherry cabinetry

| Ford • Chevy                                                                                                                                                                                                              | 2250SLE                                                                                                                         | 2350LE                                                                                                                            | 2850SLE                                                                       | 3250DSLE                                                                                          |
|---------------------------------------------------------------------------------------------------------------------------------------------------------------------------------------------------------------------------|---------------------------------------------------------------------------------------------------------------------------------|-----------------------------------------------------------------------------------------------------------------------------------|-------------------------------------------------------------------------------|---------------------------------------------------------------------------------------------------|
| Wheelbase                                                                                                                                                                                                                 | 158" • 159"                                                                                                                     | 158" • 159"                                                                                                                       | 220"                                                                          | 220"                                                                                              |
| GVWR                                                                                                                                                                                                                      | 14500 • 14200                                                                                                                   | 14500 • 14200                                                                                                                     | 14500                                                                         | 14500                                                                                             |
| GAWRR                                                                                                                                                                                                                     | 9600 • 9600                                                                                                                     | 8500 • 9600                                                                                                                       | 9600                                                                          | 9600                                                                                              |
| GAWRF                                                                                                                                                                                                                     | 5000 • 4600                                                                                                                     | 4600 • 4600                                                                                                                       | 5000                                                                          | 5000                                                                                              |
| UVW                                                                                                                                                                                                                       | 9660 • 9640                                                                                                                     | 9950 • 9890                                                                                                                       | 11742                                                                         | 12500                                                                                             |
| GCWR                                                                                                                                                                                                                      | 22000 • 20000                                                                                                                   | 18500 • 20000                                                                                                                     | 22000                                                                         | 22000                                                                                             |
| CCC                                                                                                                                                                                                                       | 2840 • 4560                                                                                                                     | 2550 • 4310                                                                                                                       | 2758                                                                          | 2000                                                                                              |
| Fuel Capacity (Gal)                                                                                                                                                                                                       | 55 • 57                                                                                                                         | 55 • 57                                                                                                                           | 55                                                                            | 55                                                                                                |
| Hitch Rating                                                                                                                                                                                                              | 7500/500 • 5000/500                                                                                                             | 7500/500 • 5000/500                                                                                                               | 7500/500                                                                      | 7500/500                                                                                          |
| Length - Bumper To Bumpe                                                                                                                                                                                                  | r 23' - 10" • 24' - 4"                                                                                                          | 24' - 6" • 25' - 4"                                                                                                               | 31' - 5" • NA                                                                 | 32' - 3"                                                                                          |
| Exterior Height With A/C                                                                                                                                                                                                  | 11' - 3"                                                                                                                        | 11' - 3"                                                                                                                          | 11' - 3"                                                                      | 11' - 3"                                                                                          |
| Exterior Width                                                                                                                                                                                                            | 101"                                                                                                                            | 101"                                                                                                                              | 101"                                                                          | 101"                                                                                              |
| Interior Width                                                                                                                                                                                                            | 95.5"                                                                                                                           | 95.5"                                                                                                                             | 95.5"                                                                         | 95.5"                                                                                             |
| Interior Height Frt/Rear                                                                                                                                                                                                  | 84"/77"                                                                                                                         | 84"/77"                                                                                                                           | 84"/77"                                                                       | 84"/77"                                                                                           |
| Fresh/Grey/Black Water (G                                                                                                                                                                                                 | al) 35/32/27                                                                                                                    | 44/39/39                                                                                                                          | 44/39/39                                                                      | 44/39/39                                                                                          |
| L.P. Capacity (Gal)                                                                                                                                                                                                       | 9.8                                                                                                                             | 9.8                                                                                                                               | 9.8                                                                           | 9.8                                                                                               |
| Awning Length                                                                                                                                                                                                             | 14'                                                                                                                             | 15' - 6"                                                                                                                          | 15' - 6"                                                                      | 11'                                                                                               |
| Water Heater (Gal)                                                                                                                                                                                                        | 6                                                                                                                               | 6                                                                                                                                 | 6                                                                             | 6                                                                                                 |
| Exterior Storage (Cu. Ft.)                                                                                                                                                                                                | 32                                                                                                                              | 61                                                                                                                                | 102                                                                           | 80                                                                                                |
| Fuel Capacity (Gal) Hitch Rating Length - Bumper To Bumpe Exterior Height With A/C Exterior Width Interior Width Interior Height Frt/Rear Fresh/Grey/Black Water (Gi L.P. Capacity (Gal) Awning Length Water Heater (Gal) | 55 • 57<br>7500/500 • 5000/500<br>r 23' - 10" • 24' - 4"<br>11' - 3"<br>101"<br>95.5"<br>84"/77"<br>35/32/27<br>9.8<br>14'<br>6 | 55 • 57<br>7500/500 • 5000/500<br>24' - 6" • 25' - 4"<br>11' - 3"<br>101"<br>95.5"<br>84"/77"<br>44/39/39<br>9.8<br>15' - 6"<br>6 | 55 7500/500 31' - 5" • NA 11' - 3" 101" 95.5" 84"/77" 44/39/39 9.8 15' - 6" 6 | 55<br>7500/500<br>32' - 3"<br>11' - 3"<br>101"<br>95.5"<br>84"/77"<br>44/39/39<br>9.8<br>11'<br>6 |