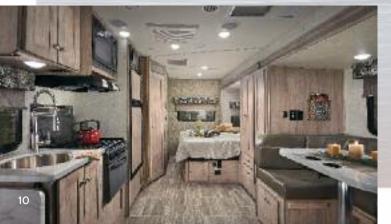

# SUISEEKER BY FOREST RIVER

Shown in Truffle Decor with optional Rustic Cherry cabinetry

Tasteful design, combined with a unique combination of style, value and preferred amenities make travel in the Sunseeker comfortable and loads of fun. Sunseeker's unique split level design provides maximum headroom in the living area, while still offering pass-through storage on every floorplan. Plus, all Sunseekers are "Certified Green" by TRA Certification.

This outdoor camp kitchen is standard on 2860DS.

Shown in Latte Decor with optional Rustic Cherry cabinetry