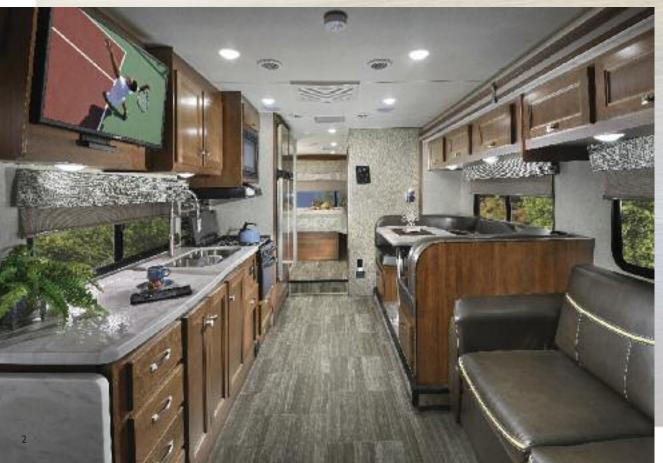

This outdoor camp kitchen is standard on 2860DS.

Shown in Latte Decor with optional Rustic Cherry cabinetry