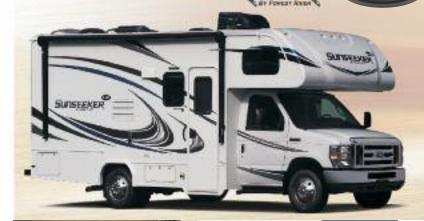

# SUISEEKER BY FOREST RIVER

Shown in Truffle Decor with optional Rustic Cherry cabinetry

Tasteful design, combined with a unique combination of style, value and preferred amenities make travel in the Sunseeker comfortable and loads of fun. Sunseeker's unique split level design provides maximum headroom in the living area, while still offering pass-through storage on every floorplan. Plus, all Sunseekers are "Certified Green" by TRA Certification.