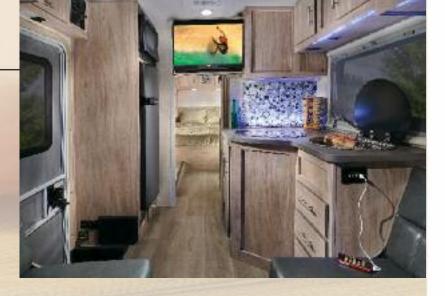

# SUISEEKER BY FOREST RIVER

Shown in Truffle Decor with optional Rustic Cherry cabinetry

Tasteful design, combined with a unique combination of style, value and preferred amenities make travel in the Sunseeker comfortable and loads of fun. Sunseeker's unique split level design provides maximum headroom in the living area, while still offering pass-through storage on every floorplan. Plus, all Sunseekers are "Certified Green" by TRA Certification.