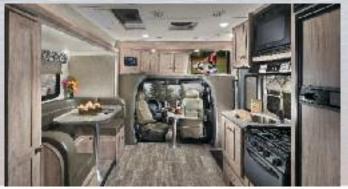

# SUISEEKER BY FOREST RIVER

Shown in Truffle Decor with optional Rustic Cherry cabinetry

Tasteful design, combined with a unique combination of style, value and preferred amenities make travel in the Sunseeker comfortable and loads of fun. Sunseeker's unique split level design provides maximum headroom in the living area, while still offering pass-through storage on every floorplan. Plus, all Sunseekers are "Certified Green" by TRA Certification.