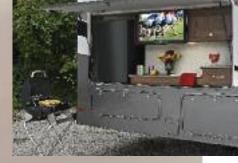

This outdoor camp kitchen is standard on 2860DS.

Shown in Latte Decor with optional Rustic Cherry cabinetry