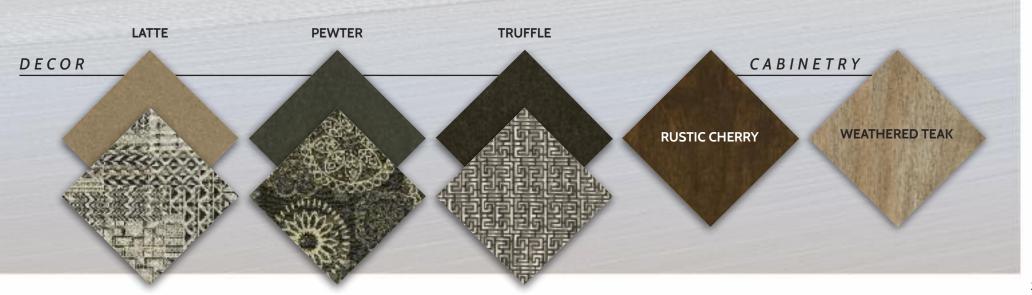

design provides maximum headroom in the living area, while still offering pass-through storage on every floorplan. Plus, all Sunseekers are "Certified Green" by TRA Certification.

### CLASS C TOP FEATURES

- 7' Ceiling height
- Crowned fiberglass roof
- Trekker front cap option
- 2" Thick gel coat sidewalls with lightweight composite waterproof material
- Firestone Ride-Rite<sup>™</sup> suspension
- Heated enclosed tanks
- Water filtration system
- 7,500 Lb. tow rating (Ford only)
- Two Cab-over windows (Bunk area)
- Premium residential appliances with 1.3 cu. ft. microwave
- 40" 12V LED TV
- Standard side view and back-up cameras
- Waste Master® RV sewer management system





This outdoor camp kitchen is standard on 2860DS.



Shown in Latte Decor with optional Rustic Cherry cabinetry









# **OXFORD** Full body paint

# **TOPAZ** Full body paint

**STANDARD** Exterior

| Sunseeker Ford • Chevy Chassis | 2290S               | 2420MS   | 2500TS              | 2860DS              | 3010DS   | 3050S     | 3270S     |
|--------------------------------|---------------------|----------|---------------------|---------------------|----------|-----------|-----------|
| Wheelbase                      | 158" • 159"         | 182"     | 182" • 183"         | 202" • 203"         | 220"     | 220"      | 220"      |
| GVWR                           | 14500 • 14200       | 14500    | 14500 • 14200       | 14500 • 14200       | 14500    | 14500     | 14500     |
| GAWRR                          | 9600 • 9600         | 9600     | 9600 • 9600         | 9600 • 9600         | 9600     |