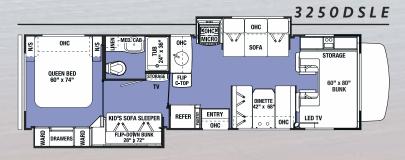

2350LE

LE Series Kid's sofa sleeper with flip-down bunk

Shown in Latte Decor with optional Rustic Cherry cabinetry

| Ford • Chevy                                                                                                                                                                                                              | 2250SLE                                                                                                                         | 2350LE                                                                                                                            | 2850SLE                                                                       | 3250DSLE                                                                                          |
|---------------------------------------------------------------------------------------------------------------------------------------------------------------------------------------------------------------------------|---------------------------------------------------------------------------------------------------------------------------------|-----------------------------------------------------------------------------------------------------------------------------------|-------------------------------------------------------------------------------|---------------------------------------------------------------------------------------------------|
| Wheelbase                                                                                                                                                                                                                 | 158" • 159"                                                                                                                     | 158" • 159"                                                                                                                       | 220"                                                                          | 220"                                                                                              |
| GVWR                                                                                                                                                                                                                      | 14500 • 14200                                                                                                                   | 14500 • 14200                                                                                                                     | 14500                                                                         | 14500                                                                                             |
| GAWRR                                                                                                                                                                                                                     | 9600 • 9600                                                                                                                     | 8500 • 9600                                                                                                                       | 9600                                                                          | 9600                                                                                              |
| GAWRF                                                                                                                                                                                                                     | 5000 • 4600                                                                                                                     | 4600 • 4600                                                                                                                       | 5000                                                                          | 5000                                                                                              |
| UVW                                                                                                                                                                                                                       | 9660 • 9640                                                                                                                     | 9950 • 9890                                                                                                                       | 11742                                                                         | 12500                                                                                             |
| GCWR                                                                                                                                                                                                                      | 22000 • 20000                                                                                                                   | 18500 • 20000                                                                                                                     | 22000                                                                         | 22000                                                                                             |
| CCC                                                                                                                                                                                                                       | 2840 • 4560                                                                                                                     | 2550 • 4310                                                                                                                       | 2758                                                                          | 2000                                                                                              |
| Fuel Capacity (Gal)                                                                                                                                                                                                       | 55 • 57                                                                                                                         | 55 • 57                                                                                                                           | 55                                                                            | 55                                                                                                |
| Hitch Rating                                                                                                                                                                                                              | 7500/500 • 5000/500                                                                                                             | 7500/500 • 5000/500                                                                                                               | 7500/500                                                                      | 7500/500                                                                                          |
| Length - Bumper To Bumpe                                                                                                                                                                                                  | r 23' - 10" • 24' - 4"                                                                                                          | 24' - 6" • 25' - 4"                                                                                                               | 31' - 5" • NA                                                                 | 32' - 3"                                                                                          |
| Exterior Height With A/C                                                                                                                                                                                                  | 11' - 3"                                                                                                                        | 11' - 3"                                                                                                                          | 11' - 3"                                                                      | 11' - 3"                                                                                          |
| Exterior Width                                                                                                                                                                                                            | 101"                                                                                                                            | 101"                                                                                                                              | 101"                                                                          | 101"                                                                                              |
| Interior Width                                                                                                                                                                                                            | 95.5"                                                                                                                           | 95.5"                                                                                                                             | 95.5"                                                                         | 95.5"                                                                                             |
| Interior Height Frt/Rear                                                                                                                                                                                                  | 84"/77"                                                                                                                         | 84"/77"                                                                                                                           | 84"/77"                                                                       | 84"/77"                                                                                           |
| Fresh/Grey/Black Water (G                                                                                                                                                                                                 | al) 35/32/27                                                                                                                    | 44/39/39                                                                                                                          | 44/39/39                                                                      | 44/39/39                                                                                          |
| L.P. Capacity (Gal)                                                                                                                                                                                                       | 9.8                                                                                                                             | 9.8                                                                                                                               | 9.8                                                                           | 9.8                                                                                               |
| Awning Length                                                                                                                                                                                                             | 14'                                                                                                                             | 15' - 6"                                                                                                                          | 15' - 6"                                                                      | 11'                                                                                               |
| Water Heater (Gal)                                                                                                                                                                                                        | 6                                                                                                                               | 6                                                                                                                                 | 6                                                                             | 6                                                                                                 |
| Exterior Storage (Cu. Ft.)                                                                                                                                                                                                | 32                                                                                                                              | 61                                                                                                                                | 102                                                                           | 80                                                                                                |
| Fuel Capacity (Gal) Hitch Rating Length - Bumper To Bumpe Exterior Height With A/C Exterior Width Interior Width Interior Height Frt/Rear Fresh/Grey/Black Water (Gi L.P. Capacity (Gal) Awning Length Water Heater (Gal) | 55 • 57<br>7500/500 • 5000/500<br>r 23' - 10" • 24' - 4"<br>11' - 3"<br>101"<br>95.5"<br>84"/77"<br>35/32/27<br>9.8<br>14'<br>6 | 55 • 57<br>7500/500 • 5000/500<br>24' - 6" • 25' - 4"<br>11' - 3"<br>101"<br>95.5"<br>84"/77"<br>44/39/39<br>9.8<br>15' - 6"<br>6 | 55 7500/500 31' - 5" • NA 11' - 3" 101" 95.5" 84"/77" 44/39/39 9.8 15' - 6" 6 | 55<br>7500/500<br>32' - 3"<br>11' - 3"<br>101"<br>95.5"<br>84"/77"<br>44/39/39<br>9.8<br>11'<br>6 |