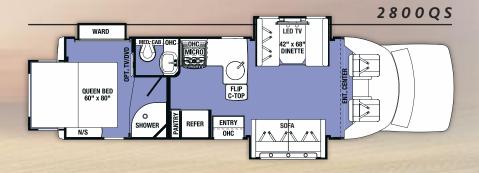

# GRAND TOURING SERIES

The streamlined GTS is the perfect vehicle for the ultimate getaway.

| Sunseeker GTS                | 2800QS    |
|------------------------------|-----------|
| Wheelbase                    | 212"      |
| GVWR                         | 14500     |
| GAWRR                        | 9600      |
| GAWRF                        | 5000      |
| UVW                          | 11596     |
| GCWR                         | 22000     |
| CCC                          | 2904      |
| Fuel Capacity (Gal)          | 55        |
| Hitch Rating                 | 7500/500  |
| Length - Bumper to Bumper    | 30' - 4"  |
| Exterior Height with A/C     | 10' - 8"  |
| Exterior Width               | 97"       |
| Interior Width               | 91"       |
| Interior Height Front/Rear   | 81"/75.5" |
| Fresh/Grey/Black Water (Gal) | 43/42/28  |
| L.P. Capacity (Gal)          | 9.8       |
| Awning Length                | 18'       |
| Water Heater (Gal)           | 6         |
| Exterior Storage (Cu. Ft.)   | 73        |