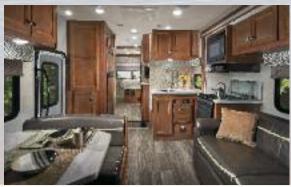

This outdoor camp kitchen is standard on 2860DS.

Shown in Latte Decor with optional Rustic Cherry cabinetry