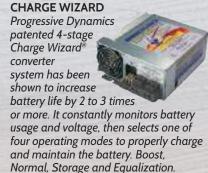

for quick maintenance includes bypass valve.



INTEGRATED STEP Sunseeker's entry step is integrated into the sidewall. No more slippery, or damaged power steps. (N/A MBS)



THEATER STYLE SEATING Comfortable sofa with footrests, folding armrests and drink tray converts to a convenient sleeping area.



POWER AWNING WITH LED STRIP Extend and retract your awning with the push of a button. Both arms are adjustable to get just the right angle.

TRADITIONAL

WATER HEATER



STEREO SYSTEM Pairs up with your smart phone to access GPS and other applications. (N/A on Transit or LE)



WHOLE HOUSE ENTERTAINMENT This multimedia system features AM/FM/DVD, Bluetooth, plus outside speaker control.



RESILIEN<sup>-</sup>

& Waterproof

**MAXX AIR FAN** Recirculates air throughout the entire coach.





7,500 LB. TOW CAPACITY

Ford E450



ATWOOD WATER HEATER Atwood 18 GPH water heaters (6 gallon tank) out perform traditional 10 and 12 gallon tank water heaters. They're also 50% lighter and have no anode rod to replace.



This holding tank odors and gases





SUNSEEKER 2" Wall with Block Foam and Superlite (R-10)



#### SUPER LITE WALLS All models use SuperLite composite instead of a wood substrate on the sidewalls. It is lightweight, formaldehyde free and is not affected by moisture.





Sunseeker LE Series is the industry's best value on the market today! Enjoy years of carefree travel with these well-built Class Cs.



2350LE







LE Series Kid's sofa sleeper with flip-down bunk

Shown in Latte Decor with optional Rustic Cherry cabinetry

| Ford • Chevy