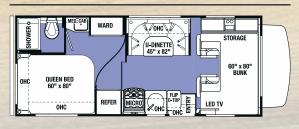

2350LE

LE Series Kid's sofa sleeper with flip-down bunk

Shown in Latte Decor with optional Rustic Cherry cabinetry

| Ford • Chevy                                                                                                                                                                                                              | 2250SLE                                                                                                                         | 2350LE                                                                                                                            | 2850SLE                                                                       | 3250DSLE                                                                                          |
|---------------------------------------------------------------------------------------------------------------------------------------------------------------------------------------------------------------------------|---------------------------------------------------------------------------------------------------------------------------------|-----------------------------------------------------------------------------------------------------------------------------------|-------------------------------------------------------------------------------|---------------------------------------------------------------------------------------------------|
| Wheelbase                                                                                                                                                                                                                 | 158" • 159"                                                                                                                     | 158" • 159"                                                                                                                       | 220"                                                                          | 220"                                                                                              |
| GVWR                                                                                                                                                                                                                      | 14500 • 14200                                                                                                                   | 14500 • 14200                                                                                                                     | 14500                                                                         | 14500                                                                                             |
| GAWRR                                                                                                                                                                                                                     | 9600 • 9600                                                                                                                     | 8500 • 9600                                                                                                                       | 9600                                                                          | 9600                                                                                              |
| GAWRF                                                                                                                                                                                                                     | 5000 • 4600                                                                                                                     | 4600 • 4600                                                                                                                       | 5000                                                                          | 5000                                                                                              |
| UVW                                                                                                                                                                                                                       | 9660 • 9640                                                                                                                     | 9950 • 9890                                                                                                                       | 11742                                                                         | 12500                                                                                             |
| GCWR                                                                                                                                                                                                                      | 22000 • 20000                                                                                                                   | 18500 • 20000                                                                                                                     | 22000                                                                         | 22000                                                                                             |
| CCC                                                                                                                                                                                                                       | 2840 • 4560                                                                                                                     | 2550 • 4310                                                                                                                       | 2758                                                                          | 2000                                                                                              |
| Fuel Capacity (Gal)                                                                                                                                                                                                       | 55 • 57                                                                                                                         | 55 • 57                                                                                                                           | 55                                                                            | 55                                                                                                |
| Hitch Rating                                                                                                                                                                                                              | 7500/500 • 5000/500                                                                                                             | 7500/500 • 5000/500                                                                                                               | 7500/500                                                                      | 7500/500                                                                                          |
| Length - Bumper To Bumpe                                                                                                                                                                                                  | r 23' - 10" • 24' - 4"                                                                                                          | 24' - 6" • 25' - 4"                                                                                                               | 31' - 5" • NA                                                                 | 32' - 3"                                                                                          |
| Exterior Height With A/C                                                                                                                                                                                                  | 11' - 3"                                                                                                                        | 11' - 3"                                                                                                                          | 11' - 3"                                                                      | 11' - 3"                                                                                          |
| Exterior Width                                                                                                                                                                                                            | 101"                                                                                                                            | 101"                                                                                                                              | 101"                                                                          | 101"                                                                                              |
| Interior Width                                                                                                                                                                                                            | 95.5"                                                                                                                           | 95.5"                                                                                                                             | 95.5"                                                                         | 95.5"                                                                                             |
| Interior Height Frt/Rear                                                                                                                                                                                                  | 84"/77"                                                                                                                         | 84"/77"                                                                                                                           | 84"/77"                                                                       | 84"/77"                                                                                           |
| Fresh/Grey/Black Water (G                                                                                                                                                                                                 | al) 35/32/27                                                                                                                    | 44/39/39                                                                                                                          | 44/39/39                                                                      | 44/39/39                                                                                          |
| L.P. Capacity (Gal)                                                                                                                                                                                                       | 9.8                                                                                                                             | 9.8                                                                                                                               | 9.8                                                                           | 9.8                                                                                               |
| Awning Length                                                                                                                                                                                                             | 14'                                                                                                                             | 15' - 6"                                                                                                                          | 15' - 6"                                                                      | 11'                                                                                               |
| Water Heater (Gal)                                                                                                                                                                                                        | 6                                                                                                                               | 6                                                                                                                                 | 6                                                                             | 6                                                                                                 |
| Exterior Storage (Cu. Ft.)                                                                                                                                                                                                | 32                                                                                                                              | 61                                                                                                                                | 102                                                                           | 80                                                                                                |
| Fuel Capacity (Gal) Hitch Rating Length - Bumper To Bumpe Exterior Height With A/C Exterior Width Interior Width Interior Height Frt/Rear Fresh/Grey/Black Water (Gi L.P. Capacity (Gal) Awning Length Water Heater (Gal) | 55 • 57<br>7500/500 • 5000/500<br>r 23' - 10" • 24' - 4"<br>11' - 3"<br>101"<br>95.5"<br>84"/77"<br>35/32/27<br>9.8<br>14'<br>6 | 55 • 57<br>7500/500 • 5000/500<br>24' - 6" • 25' - 4"<br>11' - 3"<br>101"<br>95.5"<br>84"/77"<br>44/39/39<br>9.8<br>15' - 6"<br>6 | 55 7500/500 31' - 5" • NA 11' - 3" 101" 95.5" 84"/77" 44/39/39 9.8 15' - 6" 6 | 55<br>7500/500<br>32' - 3"<br>11' - 3"<br>101"<br>95.5"<br>84"/77"<br>44/39/39<br>9.8<br>11'<br>6 |