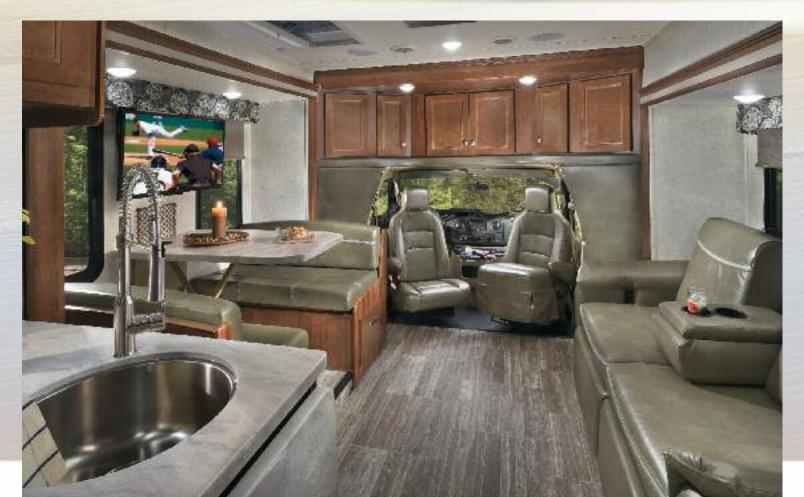

RESIDENTIAL STYLE CABINETRY Sunseeker is appointed with ball bearing drawer glides and rich hardwood cabinetry.

**USB CHARGING STATION** 12V 4-port USB charging station (Living room/bedroom)

ATWOOD FULLY DUCTED AIR All floorplans are ducted for high performance air flow throughout the coach and front cabover.

WHOLE HOUSE ENTERTAINMENT This multimedia system features AM/FM/DVD, Bluetooth, plus outside speaker control.

RESILIEN<sup>-</sup>

& Waterproof

**MAXX AIR FAN** Recirculates air throughout the entire coach.