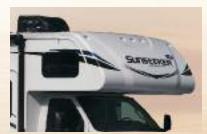

KING JACK ANTENNA This HD digitally amplified antenna enhances reception.

**FIBERGLASS ROOF** Durable, easy to clean (R-18) crowned fiberglass sheds water and doesn't cause black streaks like a rubber roof.