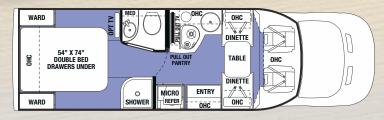

2350LE

LE Series Kid's sofa sleeper with flip-down bunk

Shown in Latte Decor with optional Rustic Cherry cabinetry

| Ford • Chevy                                                                                                                                                                                                              | 2250SLE                                                                                                                         | 2350LE                                                                                                                            | 2850SLE                                                                       | 3250DSLE                                                                                          |
|---------------------------------------------------------------------------------------------------------------------------------------------------------------------------------------------------------------------------|---------------------------------------------------------------------------------------------------------------------------------|-----------------------------------------------------------------------------------------------------------------------------------|-------------------------------------------------------------------------------|---------------------------------------------------------------------------------------------------|
| Wheelbase                                                                                                                                                                                                                 | 158" • 159"                                                                                                                     | 158" • 159"                                                                                                                       | 220"                                                                          | 220"                                                                                              |
| GVWR                                                                                                                                                                                                                      | 14500 • 14200                                                                                                                   | 14500 • 14200                                                                                                                     | 14500                                                                         | 14500                                                                                             |
| GAWRR                                                                                                                                                                                                                     | 9600 • 9600                                                                                                                     | 8500 • 9600                                                                                                                       | 9600                                                                          | 9600                                                                                              |
| GAWRF                                                                                                                                                                                                                     | 5000 • 4600                                                                                                                     | 4600 • 4600                                                                                                                       | 5000                                                                          | 5000                                                                                              |
| UVW                                                                                                                                                                                                                       | 9660 • 9640                                                                                                                     | 9950 • 9890                                                                                                                       | 11742                                                                         | 12500                                                                                             |
| GCWR                                                                                                                                                                                                                      | 22000 • 20000                                                                                                                   | 18500 • 20000                                                                                                                     | 22000                                                                         | 22000                                                                                             |
| CCC                                                                                                                                                                                                                       | 2840 • 4560                                                                                                                     | 2550 • 4310                                                                                                                       | 2758                                                                          | 2000                                                                                              |
| Fuel Capacity (Gal)                                                                                                                                                                                                       | 55 • 57                                                                                                                         | 55 • 57                                                                                                                           | 55                                                                            | 55                                                                                                |
| Hitch Rating                                                                                                                                                                                                              | 7500/500 • 5000/500                                                                                                             | 7500/500 • 5000/500                                                                                                               | 7500/500                                                                      | 7500/500                                                                                          |
| Length - Bumper To Bumpe                                                                                                                                                                                                  | r 23' - 10" • 24' - 4"                                                                                                          | 24' - 6" • 25' - 4"                                                                                                               | 31' - 5" • NA                                                                 | 32' - 3"                                                                                          |
| Exterior Height With A/C                                                                                                                                                                                                  | 11' - 3"                                                                                                                        | 11' - 3"                                                                                                                          | 11' - 3"                                                                      | 11' - 3"                                                                                          |
| Exterior Width                                                                                                                                                                                                            | 101"                                                                                                                            | 101"                                                                                                                              | 101"                                                                          | 101"                                                                                              |
| Interior Width                                                                                                                                                                                                            | 95.5"                                                                                                                           | 95.5"                                                                                                                             | 95.5"                                                                         | 95.5"                                                                                             |
| Interior Height Frt/Rear                                                                                                                                                                                                  | 84"/77"                                                                                                                         | 84"/77"                                                                                                                           | 84"/77"                                                                       | 84"/77"                                                                                           |
| Fresh/Grey/Black Water (G                                                                                                                                                                                                 | al) 35/32/27                                                                                                                    | 44/39/39                                                                                                                          | 44/39/39                                                                      | 44/39/39                                                                                          |
| L.P. Capacity (Gal)                                                                                                                                                                                                       | 9.8                                                                                                                             | 9.8                                                                                                                               | 9.8                                                                           | 9.8                                                                                               |
| Awning Length                                                                                                                                                                                                             | 14'                                                                                                                             | 15' - 6"                                                                                                                          | 15' - 6"                                                                      | 11'                                                                                               |
| Water Heater (Gal)                                                                                                                                                                                                        | 6                                                                                                                               | 6                                                                                                                                 | 6                                                                             | 6                                                                                                 |
| Exterior Storage (Cu. Ft.)                                                                                                                                                                                                | 32                                                                                                                              | 61                                                                                                                                | 102                                                                           | 80                                                                                                |
| Fuel Capacity (Gal) Hitch Rating Length - Bumper To Bumpe Exterior Height With A/C Exterior Width Interior Width Interior Height Frt/Rear Fresh/Grey/Black Water (Gi L.P. Capacity (Gal) Awning Length Water Heater (Gal) | 55 • 57<br>7500/500 • 5000/500<br>r 23' - 10" • 24' - 4"<br>11' - 3"<br>101"<br>95.5"<br>84"/77"<br>35/32/27<br>9.8<br>14'<br>6 | 55 • 57<br>7500/500 • 5000/500<br>24' - 6" • 25' - 4"<br>11' - 3"<br>101"<br>95.5"<br>84"/77"<br>44/39/39<br>9.8<br>15' - 6"<br>6 | 55 7500/500 31' - 5" • NA 11' - 3" 101" 95.5" 84"/77" 44/39/39 9.8 15' - 6" 6 | 55<br>7500/500<br>32' - 3"<br>11' - 3"<br>101"<br>95.5"<br>84"/77"<br>44/39/39<br>9.8<br>11'<br>6 |