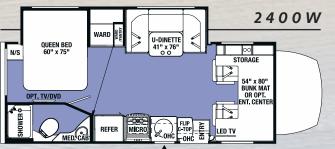

|   | OFTION                 | \$0FA 2400R, 2400S, 2400W 2 4 (                                    | 0 O R |
|---|------------------------|--------------------------------------------------------------------|-------|
|   |                        | OHC OHC                                                            |       |
| Z | QUEEN BED<br>60" x 75" | DINETTE 42" x 68"  STORAGE  54" x 80" BUNK MAT OR OPT. ENT. CENTER |       |
|   | WARD                   | WARD REFER MICRO OHC LED TV                                        |       |
|   |                        | 19" OPT. OUTSIDE TV                                                |       |

| Company MDC                  | 24000     | 24005    | 240004    |  |
|------------------------------|-----------|----------|-----------|--|
| Sunseeker MBS                | 2400R     | 2400S    | 2400W     |  |
| Wheelbase                    | 170.3     | 170.3    | 170.3     |  |
| GVWR                         | 11030     | 11030    | 11030     |  |
| GAWRR                        | 7720      | 7720     | 7720      |  |
| GAWRF                        | 4080      | 4080     | 4080      |  |
| UVW                          | 9852      | 9700     | 9924      |  |
| GCWR                         | 15250     | 15250    | 15250     |  |
| CCC                          | 1178      | 1330     | 1106      |  |
| Fuel Capacity (Gal)          | 26.4      | 26.4     | 26.4      |  |
| Hitch Rating                 | 4200/350  | 4200/350 | 4200/350  |  |
| Length - Bumper To Bumper    | 24' - 11" | 24' - 8" | 24 '- 11" |  |
| Exterior Height With A/C     | 11' - 3"  | 11' -3"  | 11' - 3"  |  |
| Exterior Width               | 94.5"     | 94.5"    | 94.5"     |  |
| Interior Width               | 91"       | 91"      | 91"       |  |
| Interior Height Frt/Rear     | 81"/74"   | 81"/74"  | 81"       |  |
| Fresh/Grey/Black Water (Gal) | 35/30/30  | 35/33/33 | 35/32/32  |  |
| L.P. Capacity (Gal)          | 16.6      | 16.6     | 16.6      |  |
| Awning Length                | 16'       | 15'- 6"  | 15'- 6"   |  |
| Water Heater (Gal)           | 6         | 6        | 6         |  |
| Exterior Storage (Cu. Ft.)   | 75        | 67       | 50.3      |  |