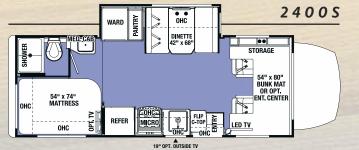

|   | OFTION                 | \$0FA 2400R, 2400S, 2400W 2 4 (                                    | 0 O R |
|---|------------------------|--------------------------------------------------------------------|-------|
|   |                        | OHC OHC                                                            |       |
| Z | QUEEN BED<br>60" x 75" | DINETTE 42" x 68"  STORAGE  54" x 80" BUNK MAT OR OPT. ENT. CENTER |       |
|   | WARD                   | WARD REFER MICRO OHC LED TV                                        |       |
|   |                        | 19" OPT. OUTSIDE TV                                                |       |

| Company MDC                  | 24000     | 24005    | 240004    |  |
|------------------------------|-----------|----------|-----------|--|
| Sunseeker MBS                | 2400R     | 2400S    | 2400W     |  |
| Wheelbase                    | 170.3     | 170.3    | 170.3     |  |
| GVWR                         | 11030     | 11030    | 11030     |  |
| GAWRR                        | 7720      | 7720     | 7720      |  |
| GAWRF                        | 4080      | 4080     | 4080      |  |
| UVW                          | 9852      | 9700     | 9924      |  |
| GCWR                         | 15250     | 15250    | 15250     |  |
| CCC                          | 1178      | 1330     | 1106      |  |
| Fuel Capacity (Gal)          | 26.4      | 26.4     | 26.4      |  |
| Hitch Rating                 | 4200/350  | 4200/350 | 4200/350  |  |
| Length - Bumper To Bumper    | 24' - 11" | 24' - 8" | 24 '- 11" |  |
| Exterior Height With A/C     | 11' - 3"  | 11' -3"  | 11' - 3"  |  |
| Exterior Width               | 94.5"     | 94.5"    | 94.5"     |  |
| Interior Width               | 91"       | 91"      | 91"       |  |
| Interior Height Frt/Rear     | 81"/74"   | 81"/74"  | 81"       |  |
| Fresh/Grey/Black Water (Gal) | 35/30/30  | 35/33/33 | 35/32/32  |  |
| L.P. Capacity (Gal)          | 16.6      | 16.6     | 16.6      |  |
| Awning Length                | 16'       | 15'- 6"  | 15'- 6"   |  |
| Water Heater (Gal)           | 6         | 6        | 6         |  |
| Exterior Storage (Cu. Ft.)   | 75        | 67       | 50.3      |  |