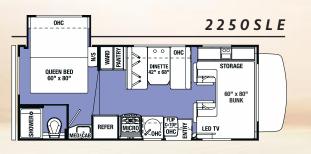

2350LE

LE Series Kid's sofa sleeper with flip-down bunk

Shown in Latte Decor with optional Rustic Cherry cabinetry

| Ford • Chevy                                                                                                                                                                                                              | 2250SLE                                                                                                                         | 2350LE                                                                                                                            | 2850SLE                                                                       | 3250DSLE                                                                                          |
|---------------------------------------------------------------------------------------------------------------------------------------------------------------------------------------------------------------------------|---------------------------------------------------------------------------------------------------------------------------------|-----------------------------------------------------------------------------------------------------------------------------------|-------------------------------------------------------------------------------|---------------------------------------------------------------------------------------------------|
| Wheelbase                                                                                                                                                                                                                 | 158" • 159"                                                                                                                     | 158" • 159"                                                                                                                       | 220"                                                                          | 220"                                                                                              |
| GVWR                                                                                                                                                                                                                      | 14500 • 14200                                                                                                                   | 14500 • 14200                                                                                                                     | 14500                                                                         | 14500                                                                                             |
| GAWRR                                                                                                                                                                                                                     | 9600 • 9600                                                                                                                     | 8500 • 9600                                                                                                                       | 9600                                                                          | 9600                                                                                              |
| GAWRF                                                                                                                                                                                                                     | 5000 • 4600                                                                                                                     | 4600 • 4600                                                                                                                       | 5000                                                                          | 5000                                                                                              |
| UVW                                                                                                                                                                                                                       | 9660 • 9640                                                                                                                     | 9950 • 9890                                                                                                                       | 11742                                                                         | 12500                                                                                             |
| GCWR                                                                                                                                                                                                                      | 22000 • 20000                                                                                                                   | 18500 • 20000                                                                                                                     | 22000                                                                         | 22000                                                                                             |
| CCC                                                                                                                                                                                                                       | 2840 • 4560                                                                                                                     | 2550 • 4310                                                                                                                       | 2758                                                                          | 2000                                                                                              |
| Fuel Capacity (Gal)                                                                                                                                                                                                       | 55 • 57                                                                                                                         | 55 • 57                                                                                                                           | 55                                                                            | 55                                                                                                |
| Hitch Rating                                                                                                                                                                                                              | 7500/500 • 5000/500                                                                                                             | 7500/500 • 5000/500                                                                                                               | 7500/500                                                                      | 7500/500                                                                                          |
| Length - Bumper To Bumpe                                                                                                                                                                                                  | r 23' - 10" • 24' - 4"                                                                                                          | 24' - 6" • 25' - 4"                                                                                                               | 31' - 5" • NA                                                                 | 32' - 3"                                                                                          |
| Exterior Height With A/C                                                                                                                                                                                                  | 11' - 3"                                                                                                                        | 11' - 3"                                                                                                                          | 11' - 3"                                                                      | 11' - 3"                                                                                          |
| Exterior Width                                                                                                                                                                                                            | 101"                                                                                                                            | 101"                                                                                                                              | 101"                                                                          | 101"                                                                                              |
| Interior Width                                                                                                                                                                                                            | 95.5"                                                                                                                           | 95.5"                                                                                                                             | 95.5"                                                                         | 95.5"                                                                                             |
| Interior Height Frt/Rear                                                                                                                                                                                                  | 84"/77"                                                                                                                         | 84"/77"                                                                                                                           | 84"/77"                                                                       | 84"/77"                                                                                           |
| Fresh/Grey/Black Water (G                                                                                                                                                                                                 | al) 35/32/27                                                                                                                    | 44/39/39                                                                                                                          | 44/39/39                                                                      | 44/39/39                                                                                          |
| L.P. Capacity (Gal)                                                                                                                                                                                                       | 9.8                                                                                                                             | 9.8                                                                                                                               | 9.8                                                                           | 9.8                                                                                               |
| Awning Length                                                                                                                                                                                                             | 14'                                                                                                                             | 15' - 6"                                                                                                                          | 15' - 6"                                                                      | 11'                                                                                               |
| Water Heater (Gal)                                                                                                                                                                                                        | 6                                                                                                                               | 6                                                                                                                                 | 6                                                                             | 6                                                                                                 |
| Exterior Storage (Cu. Ft.)                                                                                                                                                                                                | 32                                                                                                                              | 61                                                                                                                                | 102                                                                           | 80                                                                                                |
| Fuel Capacity (Gal) Hitch Rating Length - Bumper To Bumpe Exterior Height With A/C Exterior Width Interior Width Interior Height Frt/Rear Fresh/Grey/Black Water (Gi L.P. Capacity (Gal) Awning Length Water Heater (Gal) | 55 • 57<br>7500/500 • 5000/500<br>r 23' - 10" • 24' - 4"<br>11' - 3"<br>101"<br>95.5"<br>84"/77"<br>35/32/27<br>9.8<br>14'<br>6 | 55 • 57<br>7500/500 • 5000/500<br>24' - 6" • 25' - 4"<br>11' - 3"<br>101"<br>95.5"<br>84"/77"<br>44/39/39<br>9.8<br>15' - 6"<br>6 | 55 7500/500 31' - 5" • NA 11' - 3" 101" 95.5" 84"/77" 44/39/39 9.8 15' - 6" 6 | 55<br>7500/500<br>32' - 3"<br>11' - 3"<br>101"<br>95.5"<br>84"/77"<br>44/39/39<br>9.8<br>11'<br>6 |