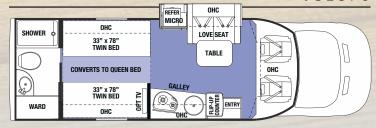

|   | OFTION                 | \$0FA 2400R, 2400S, 2400W 2 4 (                                    | 0 O R |
|---|------------------------|--------------------------------------------------------------------|-------|
|   |                        | OHC OHC                                                            |       |
| Z | QUEEN BED<br>60" x 75" | DINETTE 42" x 68"  STORAGE  54" x 80" BUNK MAT OR OPT. ENT. CENTER |       |
|   | WARD                   | WARD REFER MICRO OHC LED TV                                        |       |
|   |                        | 19" OPT. OUTSIDE TV                                                |       |