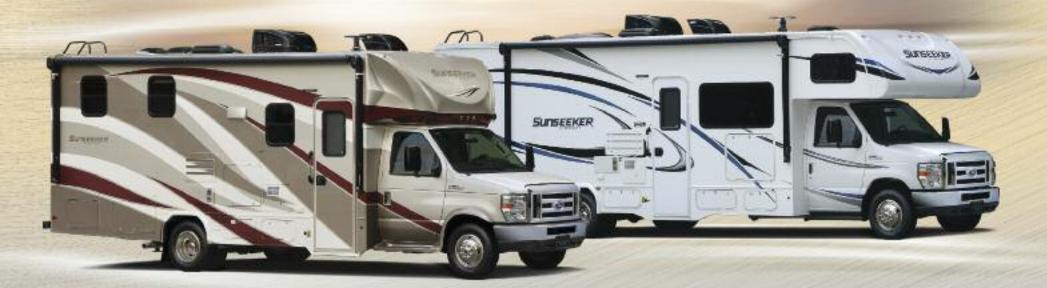

# SUISEEKER BY FOREST RIVER

Shown in Truffle Decor with optional Rustic Cherry cabinetry

Tasteful design, combined with a unique combination of style, value and preferred amenities make travel in the Sunseeker comfortable and loads of fun. Sunseeker's unique split level design provides maximum headroom in the living area, while still offering pass-through storage on every floorplan. Plus, all Sunseekers are "Certified Green" by TRA Certification.

### CLASS C TOP FEATURES

- 7' Ceiling height
- Crowned fiberglass roof
- Trekker front cap option
- 2" Thick gel coat sidewalls with lightweight composite waterproof material
- Firestone Ride-Rite<sup>™</sup> suspension
- Heated enclosed tanks
- Water filtration system
- 7,500 Lb. tow rating (Ford only)
- Two Cab-over windows (Bunk area)
- Premium residential appliances with 1.3 cu. ft. microwave
- 40" 12V LED TV
- Standard side view and back-up cameras
- Waste Master® RV sewer management system