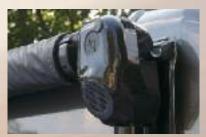

KING JACK ANTENNA This HD digitally amplified antenna enhances reception.

**FIBERGLASS ROOF** Durable, easy to clean (R-18) crowned fiberglass sheds water and doesn't cause black streaks like a rubber roof.