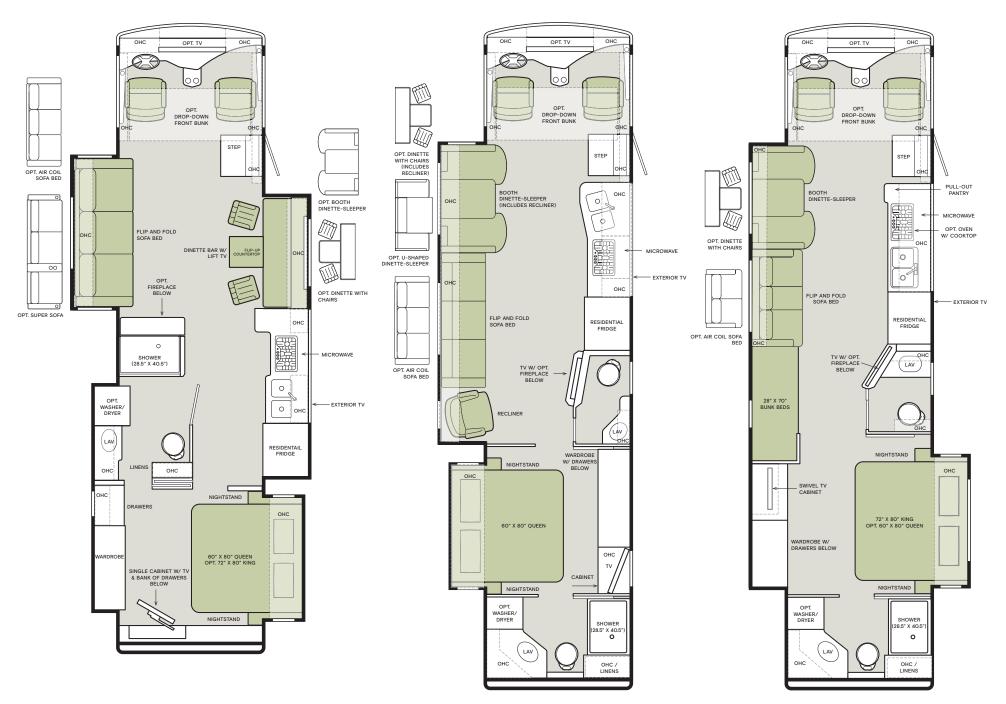

If optional furniture combinations are selected, window locations may vary from diagram shown.

All options may not be available in every model. Because of progressive improvements and specifications, standard and optional equipment are subject to change without notice or obligation. For a complete and up-to-date list of available options and specifications, visit tiffinmotorhomes.com. 34 PA