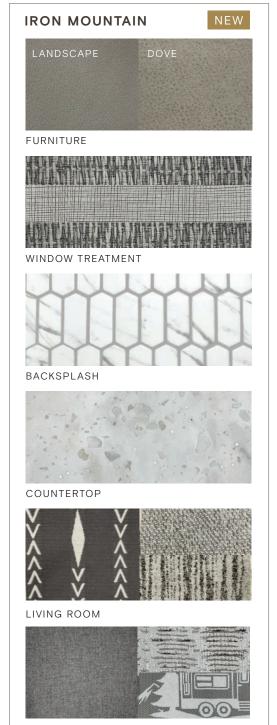

MR. BOB TIFFIN RECOMMENDS IRON MOUNTAIN DÉCOR PACKAGE WITH SHADOW CABINETS.

# FLOORING

MONTEANO Luxury Vinyl Tile

SEAGRASS Luxury Vinyl Tile

CABINETS

SHADOW

NEW

NEW

FURNITURE

MOONDANCE

WINDOW TREATMENT

BACKSPLASH

COUNTERTOP

LIVING ROOM

MASTER SUITE

MASTER SUITE

Images shown are representations of paint layouts only and do not reflect all exterior features or options. Colors shown may slightly differ from colors on actual product. Colors of interior decor options shown may vary from colors on actual product.