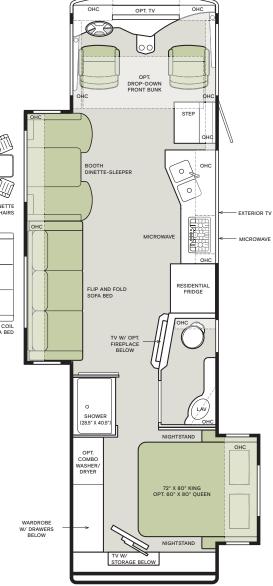

ight-step, full-body paint system features premium grade paints sealed with three layers of clear coat with ultraviolet protection. An additional layer of high-performance film protects the front of the coach and select areas.

**Generation 9 Paint Schemes** 











**G9 FROSTED GRANITE** 

**Generation 10 Paint Schemes** G10 BARCELONA G10 SUNLIT SAND

G10 NASA





Images shown are representations of paint layouts only and do not reflect all exterior features or options. Colors shown may slightly differ from colors on actual product.

32 SA



The design of every Open Road floor plan must meet four essential criteria: Maximum space, Optimal organization, Relaxation plus, and Elegant atmosphere. Tiffin's MORE Plans offer your family the most comfortable layout for life on the road.





If optional furniture combinations are selected, window locations may vary from diagram shown.

All options may not be available in every model. Because of progressive improvements and specifications, standard and optional equipment are subject to change without notice or obligation. For a complete and up-to-date list of available options and specifications, visit tiffinmotorhomes.com. 34 PA

36 UA



#### **Interior Décor**

Make your experience on the road all your own. Express yourself by choosing from interior selections such as cabinet finishes and décor options for every part of your motorhome. In the 2024 Open Road, you'll be able to travel in style no matter where your adventure takes you.



MR. BOB TIFFIN RECOMMENDS IRON MOUNTAIN DÉCOR PACKAGE WITH SHADOW CABINETS.

# FLOORING