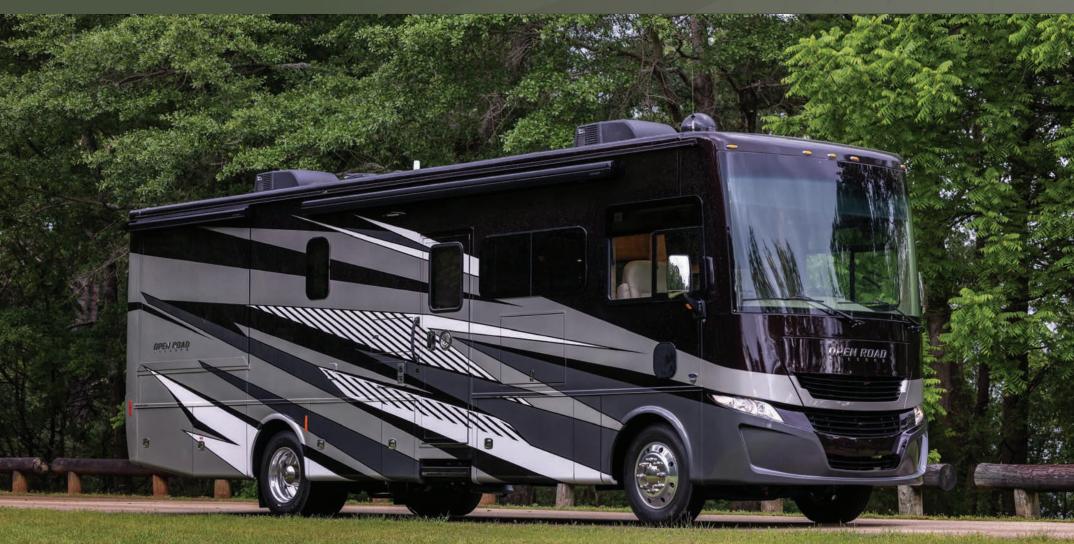

# OPEN ROAD ALLEGRO

2024

**Premium Paint System** 

Our eight-step, full-body paint system features premium grade paints sealed with three layers of clear coat with ultraviolet protection. An additional layer of high-performance film protects the front of the coach and select areas.