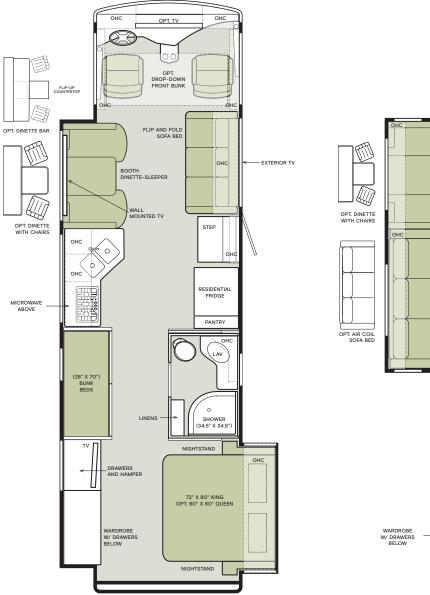

32 SA

The design of every Open Road floor plan must meet four essential criteria: Maximum space, Optimal organization, Relaxation plus, and Elegant atmosphere. Tiffin's MORE Plans offer your family the most comfortable layout for life on the road.