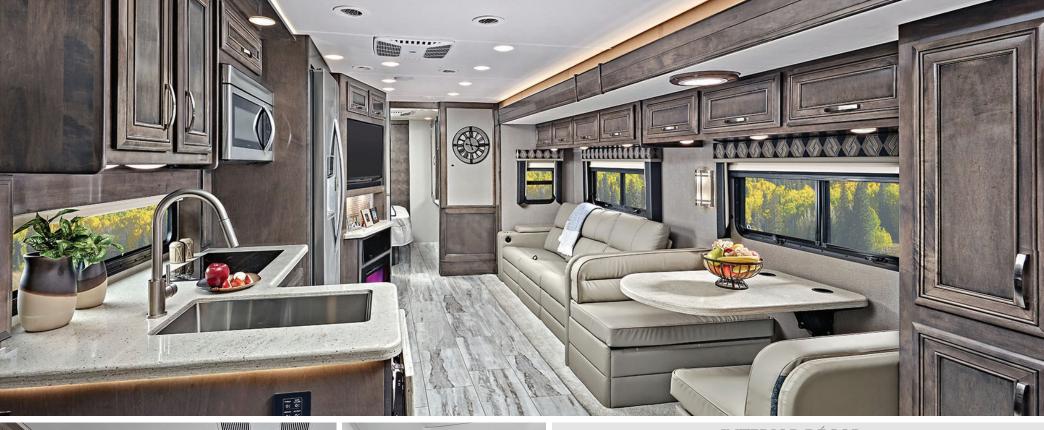

#### INTERIOR

- Firefly Multiplex system offers control of important coach features via LED touchscreen or mobile app
- High-intensity recessed LED ceiling lights
- Dual 15,000 BTU A/C unit with heat pump on main A/C
- 5,000 BTU thermostat-controlled electric fireplace
- Raised-panel hardwood cabinetry and stiles throughout
- Deluxe hidden cabinet hinges
- Matte-finish woodgrain porcelain floor tile with heated floor mat
- Day/night roller shades in living area
- Entegra-exclusive, easy-operation legless dinette table
- Car seat tethers on forward-facing dinette seats
- 2-point lap safety belts in all designated seating locations
- 50 in. LED TV in living area (40 in. on 37K)
- Samsung<sup>®</sup> sound bar
- Cable TV hookup with RG-6 coax and video selector switch
- Wood-framed kitchen window with spice cabinets
- 2-burner induction cooktop with LED display
- Solid-surface kitchen countertop with large integrated stainless steel sink with sink covers