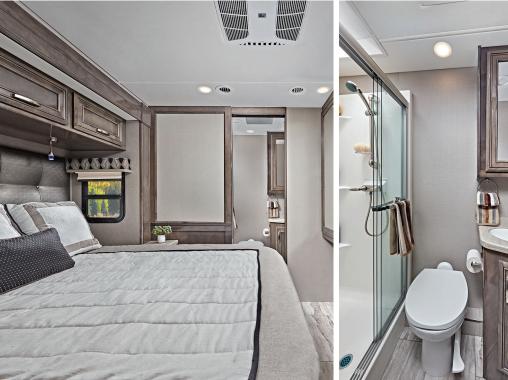

- Walk-around, king-sized bed with bedspread and nightstands
- 32 in. Smart LED TV in bedroom
- Large wardrobes
- Bunks with industry-exclusive 300 lb. capacity each (37L)
- One-piece, fiberglass shower with glass door, skylight and light
- Porcelain toilet with foot flush
- Solid-surface bathroom sink
- Powered roof vent in bathroom with wall switch
- Smoke alarm
- Carbon monoxide detector
- Storage