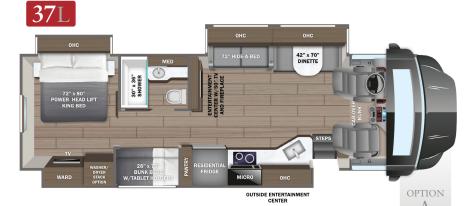

# 2024 Accolade XL

# Accolade XL

#### INTERIOR

- Firefly Multiplex system offers control of important coach features via LED touchscreen or mobile app
- High-intensity recessed LED ceiling lights
- Dual 15,000 BTU A/C unit with heat pump on main A/C
- 5,000 BTU thermostat-controlled electric fireplace
- Raised-panel hardwood cabinetry and stiles throughout
- Deluxe hidden cabinet hinges
- Matte-finish woodgrain porcelain floor tile with heated floor mat
- Day/night roller shades in living area
- Entegra-exclusive, easy-operation legless dinette table
- Car seat tethers on forward-facing dinette seats
- 2-point lap safety belts in all designated seating locations
- 50 in. LED TV in living area (40 in. on 37K)
- Samsung<sup>®</sup> sound bar
- Cable TV hookup with RG-6 coax and video selector switch
- Wood-framed kitchen window with spice cabinets
- 2-burner induction cooktop with LED display
- Solid-surface kitchen countertop with large integrated stainless steel sink with sink covers

- Walk-around, king-sized bed with bedspread and nightstands
- 32 in. Smart LED TV in bedroom
- Large wardrobes
- Bunks with industry-exclusive 300 lb. capacity each (37L)
- One-piece, fiberglass shower with glass door, skylight and light
- Porcelain toilet with foot flush
- Solid-surface bathroom sink
- Powered roof vent in bathroom with wall switch
- Smoke alarm
- Carbon monoxide detector
- Storage

#### **OPTIONS**

- Power theater seating (37L only)
- Hide-a-bed sofa (37M only)
- Freestanding table with 4 chairs (N/A 37L)
- Stackable washer/dryer
- Starlink satellite internet system
- Winegard® TRAV'LER® satellite dish DIRECTV®
- Winegard® TRAV'LER® satellite dish Dish Network®
- Canadian Shaw® TRAV'LER® satellite dish