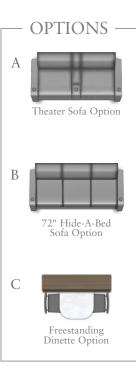

#### **OPTIONS**

- Power theater seating (37L only)
- Hide-a-bed sofa (37M only)
- Freestanding table with 4 chairs (N/A 37L)
- Stackable washer/dryer
- Starlink satellite internet system
- Winegard® TRAV'LER® satellite dish DIRECTV®
- Winegard® TRAV'LER® satellite dish Dish Network®
- Canadian Shaw® TRAV'LER® satellite dish