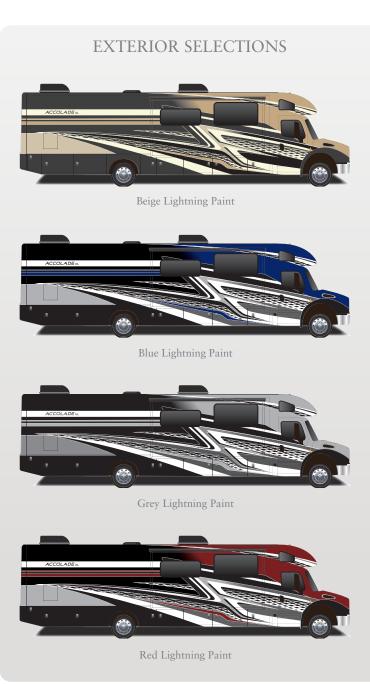

|

Porcelain Tile

## FABRIC OPTIONS

Glacier

# Summit Valance Flooring

## Valley





# 2024 Accolade XL











# Accolade XL

# Standards & Options

#### **CUSTOMER VALUE PACKAGE**

- E-Z Drive™ Premier: Computer-balanced driveshaft, rear air suspension, heavy-duty rear stabilizer bar, full air brakes, SACHS shocks
- Dual-pane, tinted, safety-glass windows
- Roof-mounted Girard® patio awning with LED lights
- 2,000W pure sine wave inverter
- Power cord reel with 50 amp service
- Aqua-Hot® 250D hydronic water and heating system with 5 in.
- 9 in. Sony® infotainment center with Apple CarPlay® and Android Auto™
- Backup and side-view cameras
- Stainless steel residential refrigerator
- Flush-mounted convection microwave

#### **CHASSIS**

- Freightliner® S2RV front engine diesel Super-C cab chassis
- Cummins® ISB 6.7L 360 HP diesel engine with 800 ft.-lb. torque
- Allison® 3000 MH automatic transmis