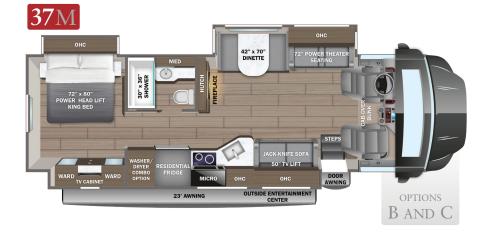

# 2024 Accolade XL

# Accolade XL

#### INTERIOR

- Firefly Multiplex system offers control of important coach features via LED touchscreen or mobile app
- High-intensity recessed LED ceiling lights
- Dual 15,000 BTU A/C unit with heat pump on main A/C
- 5,000 BTU thermostat-controlled electric fireplace
- Raised-panel hardwood cabinetry and stiles throughout
- Deluxe hidden cabinet hinges
- Matte-finish woodgrain porcelain floor tile with heated floor mat
- Day/night roller shades in living area
- Entegra-exclusive, easy-operation legless dinette table
- Car seat tethers on forward-facing dinette seats
- 2-point lap safety belts in all designated seating locations
- 50 in. LED TV in living area (40 in. on 37K)
- Samsung<sup>®</sup> sound bar
- Cable TV hookup with RG-6 coax and video selector switch
- Wood-framed kitchen window with spice cabinets
- 2-burner induction cooktop with LED display
- Solid-surface kitchen countertop with large integrated stainless steel sink with sink covers

- Walk-around, king-sized bed with bedspread and nightstands
- 32 in. Smart LED TV in bedroom
- Large wardrobes
- Bunks with industry-exclusive 300 lb. capacity each (37L)
- One-piece, fiberglass shower with glass door, skylight and light
- Porcelain toilet with foot flush
- Solid-surface bathroom sink
- Powered roof vent in bathroom with wall switch
- Smoke alarm
- Carbon monoxide detector
- Storage

#### **OPTIONS**

- Power theater seating (37L only)
- Hide-a-bed sofa (37M only)
- Freestanding table with 4 chairs (N/A 37L)
- Stackable washer/dryer
- Starlink satellite internet system
- Winegard® TRAV'LER® satellite dish DIRECTV®
- Winegard® TRAV'LER® satellite dish Dish Network®
- Canadian Shaw® TRAV'LER® satellite dish