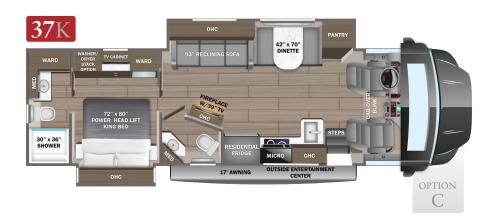

# 2024 Accolade XL

# Accolade XL

#### INTERIOR

- Firefly Multiplex system offers control of important coach features via LED touchscreen or mobile app
- High-intensity recessed LED ceiling lights
- Dual 15,000 BTU A/C unit with heat pump on main A/C
- 5,000 BTU thermostat-controlled electric fireplace
- Raised-panel hardwood cabinetry and stiles throughout
- Deluxe hidden cabinet hinges
- Matte-finish woodgrain porcelain floor tile with heated floor mat
- Day/night roller shades in living area
- Entegra-exclusive, easy-operation legless dinette table
- Car seat tethers on forward-facing dinette seats
- 2-point lap safety belts in all designated seating locations
- 50 in. LED TV in living area (40 in. on 37K)
- Samsung<sup>®</sup> sound bar
- Cable TV hookup with RG-6 coax and video selector switch
- Wood-framed kitchen window with spice cabinets
- 2-burner induction cooktop with LED display
- Solid-surface kitchen countertop with large integrated stainless steel sink with sink covers

- Walk-around, king-sized bed with bedspread and nightstands
- 32 in. Smart LED TV in bedroom
- Large wardrobes
- Bunks with industry-exclusive 300 lb. capacity each (37L)
- One-piece, fiberglass shower with glass door, skylight and light
- Porcelain toilet with foot flush
- Solid-surface bathroom sink
- Powered roof vent in bathroom with wall switch
- Smoke alarm
- Carbon monoxide detector
- Storage

#### **OPTIONS**

- Power theater seating (37L only)
- Hide-a-bed sofa (37M only)
- Freestanding table with 4 chairs (N/A 37L)
- Stackable washer/dryer
- Starlink satellite internet system
- Winegard® TRAV'LER® satellite dish DIRECTV®
- Winegard® TRAV'LER® satellite dish Dish Network®
- Canadian Shaw® TRAV'LER® satellite dish