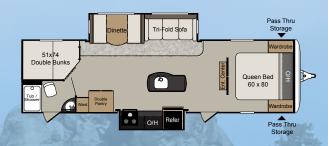

# GRAND

One word describes the Passport Grand Touring. Amazing! The Passport Grand Touring didn't get the memo that it was suppose to act like the other lite weights. With size and features of a full size camper, this Passport is still made for today's SUV's and half ton vehicles. So go ahead and live large, go lite, and get more with a Passport Grand Touring.

### GRAND TOURING FLOOR PLANS

| MODEL  | SHIPPING<br>WEIGHT | CARRYING<br>CAPACITY | HITCH | LENGTH  | HEIGHT  | FRESH<br>Water | WASTE<br>WATER | GRAY<br>WATER | LPG | AWNING    |
|--------|--------------------|----------------------|-------|---------|---------|----------------|----------------|---------------|-----|-----------|
| 2200RB | 4303               | 2197                 | 420   | 25' 10' | 10' 7"  | 30             | 30             | 30            | 40  | 15'       |
| 2250RB | 4578               | 1922                 | 490   | 26' 4"  | 10' 7"  | 30             | 30             | 30            | 40  | 15'       |
| 2400BH | 4730               | 2070                 | 515   | 27' 10" | 10' 7"  | 30             | 30             | 30            | 40  | 19'       |
| 2510RB | 4812               | 2188                 | 495   | 28' 10" | 10' 7"  | 30             | 30             | 30            | 40  | 19'       |
| 2650BH | 4828               | 2372                 | 540   | 29' 4"  | 10' 7"  | 30             | 30             | 30            | 40  | 19'       |
| 2770RB | 5525               | 1875                 | 645   | 30' 9"  | 10' 9"  | 30             | 30             | 60            | 40  | 20'       |
| 2810BH | 5145               | 2055                 | 565   | 31' 10" | 10' 9"  | 30             | 30             | 30            | 40  | 19'       |
| 2890RL | 5470               | 1730                 | 615   | 32' 9"  | 10' 9"  | 30             | 30             | 60            | 40  | 19'       |
| 2920BH | 5384               | 1816                 | 625   | 32' 10" | 10' 9"  | 30             | 30             | 30            | 40  | 15'       |
| 3180RE | 5827               | 1673                 | 720   | 34' 11" | 10' 9"  | 30             | 30             | 30            | 40  | 15'       |
| 3220BH | 5959               | 1541                 | 600   | 35' 5"  | 10' 9"  | 30             | 30             | 30            | 40  | 15' & 10' |
| 3290BH | 6308               | 1692                 | 825   | 36' 8"  | 10' 11" | 30             | 30             | 30            | 40  | 15'       |
| 3320BH | 6562               | 1438                 | 690   | 36' 10" | 10' 11" | 30             | 30             | 60            | 40  | 19'       |