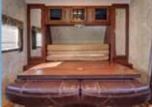

### STANDARD IN 195RB & 238ML

The passport murphy bed is an innovative way to have both a bed and sofa in a space saving design. *Now available in the passport express 195RB and 238ML.* 

STEP 1

STEP 2

STEP 3