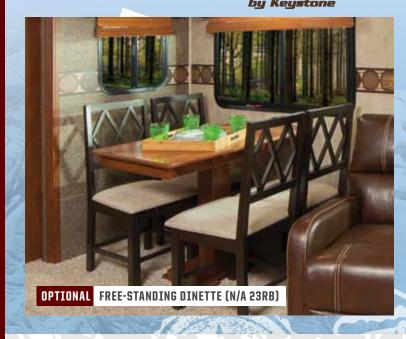

**HEAVY DUTY DRAWER GUIDES** 

OPTIONAL FREE-STANDING DINETTE AND CHAIRS (N/A 23RB)

23RB

29BH

30RL

31RE

32FB