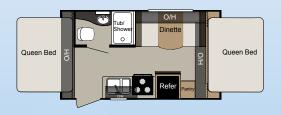

### EXPRESS FLOOR PLANS

| MODEL  | SHIPPING<br>WEIGHT | CARRYING<br>CAPACITY | HITCH | LENGTH  | HEIGHT | FRESH<br>Water | WASTE<br>WATER | GRAY<br>Water | LPG | AWNING |
|--------|--------------------|----------------------|-------|---------|--------|----------------|----------------|---------------|-----|--------|
| 145EXP | 3120               | 850                  | 470   | 17' 7"  | 10' 1" | 43             | 38             | 38            | 40  | 10'    |
| 171EXP | 3612               | 1588                 | 410   | 20′ 2″  | 10′ 1″ | 43             | 38             | 38            | 40  | 10'    |
| 177EXP | TBD                | TBD                  | TBD   | 20' 8"  | 10' 1" | 43             | 38             | 38            | 40  | 12'    |
| 217EXP | TBD                | TBD                  | TBD   | TBD     | TBD    | TBD            | TBD            | TBD           | TBD | TBD    |
| 195RB  | 3677               | 1523                 | 350   | 23′ 4″  | 10′ 1″ | 30             | 30             | 30            | 40  | 15'    |
| 199ML  | 3571               | 1629                 | 335   | 21′ 9″  | 10′ 1″ | 30             | 30             | 30            | 40  | 10'    |
| 238ML  | 3753               | 1647                 | 495   | 24′ 11″ | 10′ 2″ | 30             | 30             | 30            | 40  | 15'    |