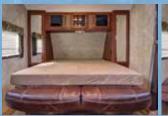

### STANDARD IN 195RB & 238ML

The passport murphy bed is an innovative way to have both a bed and sofa in a space saving design. *Now available in the passport express 195RB and 238ML.* 

STEP 1

STEP 2

STEP 3