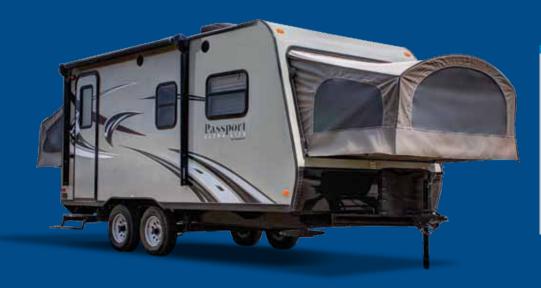

### EXPRESS SUPER LINE

What looks small but packs a big punch when it comes to living space? The Passport Express Super Lite! Whether it's the feel of sleeping in the open air with our expandable models or the need for a trailer that can be towed by most small SUV's, the Passport Express Super Lite is the Passport way of making camping easy.

## ALL NEW EXPANDABLES NOW AVAILABLE!

Passport expandables compact design comes with travel-friendly lengths and lightweight floorplans that make this travel trailer towable by many smaller vehicles\*.

\*CHECK WITH YOUR VEHICLE MANUFACTURER FOR TOWING SPECIFICATIONS

The Passport Express Expandable Series has been specifically engineered to maximize sleeping capacity while keeping both weight and overall length of the trailer in mind. Without sacrificing the look, comfort and amenities found in the regular Passport Express, the expandables also offer the latest in hybrid technology.