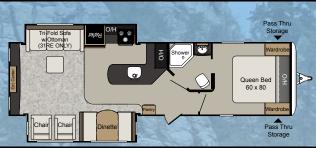

### Passport ULTRAPLITE by Keystone

ADJUSTABLE PANTRY SHELVING (SELECT FLOOR PLANS)

60" X 80" QUEEN SIZE BED (ALL GT AND ELITE EXCEPT 23RB & 32FB)

RESIDENTIAL STYLE FAUX WOOD BLINDS

FRAMELESS TINTED WINDOWS

**HEAVY DUTY DRAWER GUIDES** 

OPTIONAL FREE-STANDING DINETTE AND CHAIRS (N/A 23RB)

23RB

29BH

30RL

31RE

32FB

### ELITE FLOOR PLANS

| MODEL | SHIPPING<br>WEIGHT | CARRYING CAPACITY | нітсн | LENGTH  | HEIGHT | FRESH<br>WATER | WASTE<br>WATER | GRAY<br>WATER | LPG | AWNING |
|-------|--------------------|-------------------|-------|---------|--------|----------------|----------------|---------------|-----|--------|
| 23RB  | 4608               | 2192              | 530   | 25' 11" | 10' 9" | 30             | 30             | 30            | 40  | 15'    |
| 29BH  | 5955               | 1845              | 745   | 33' 8"  | 10' 8" | 30             | 30             | 60            | 40  | 19'    |
| 30RL  | 6119               | 1681              | 665   | 33' 8"  | 10' 8" | 30             | 30             | 60            | 40  | 19'    |
| 31RE  | 6216               | 1784              | 690   | 34' 8"  | 10' 9" | 30             | 30             | 30            | 40  | 12'    |
| 32FB  | 6320               | 1880              | 885   | 35' 4"  | 10' 9" | 30             | 30             | 30            | 40  | 19'    |