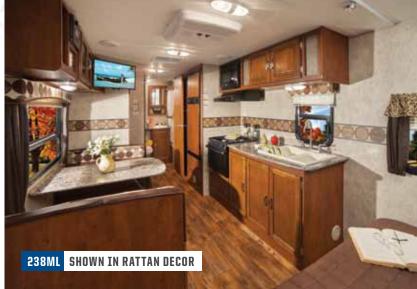

### STANDARD IN 195RB & 238ML

The passport murphy bed is an innovative way to have both a bed and sofa in a space saving design. *Now available in the passport express 195RB and 238ML.* 

STEP 1

STEP 2

STEP 3

177EXP 217EXP 195RB

199ML

**238ML** 