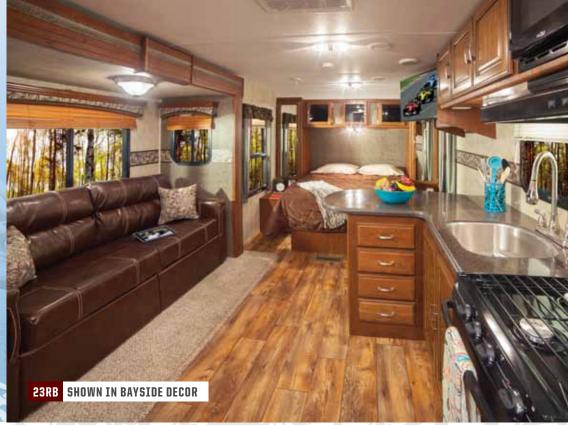

### ELITE FLOOR PLANS

| MODEL | SHIPPING<br>WEIGHT | CARRYING CAPACITY | нітсн | LENGTH  | HEIGHT | FRESH<br>WATER | WASTE<br>WATER | GRAY<br>WATER | LPG | AWNING |
|-------|--------------------|-------------------|-------|---------|--------|----------------|----------------|---------------|-----|--------|
| 23RB  | 4608               | 2192              | 530   | 25' 11" | 10' 9" | 30             | 30             | 30            | 40  | 15'    |
| 29BH  | 5955               | 1845              | 745   | 33' 8"  | 10' 8" | 30             | 30             | 60            | 40  | 19'    |
| 30RL  | 6119               | 1681              | 665   | 33' 8"  | 10' 8" | 30             | 30             | 60            | 40  | 19'    |
| 31RE  | 6216               | 1784              | 690   | 34' 8"  | 10' 9" | 30             | 30             | 30            | 40  | 12'    |
| 32FB  | 6320               | 1880              | 885   | 35' 4"  | 10' 9" | 30             | 30             | 30            | 40  | 19'    |