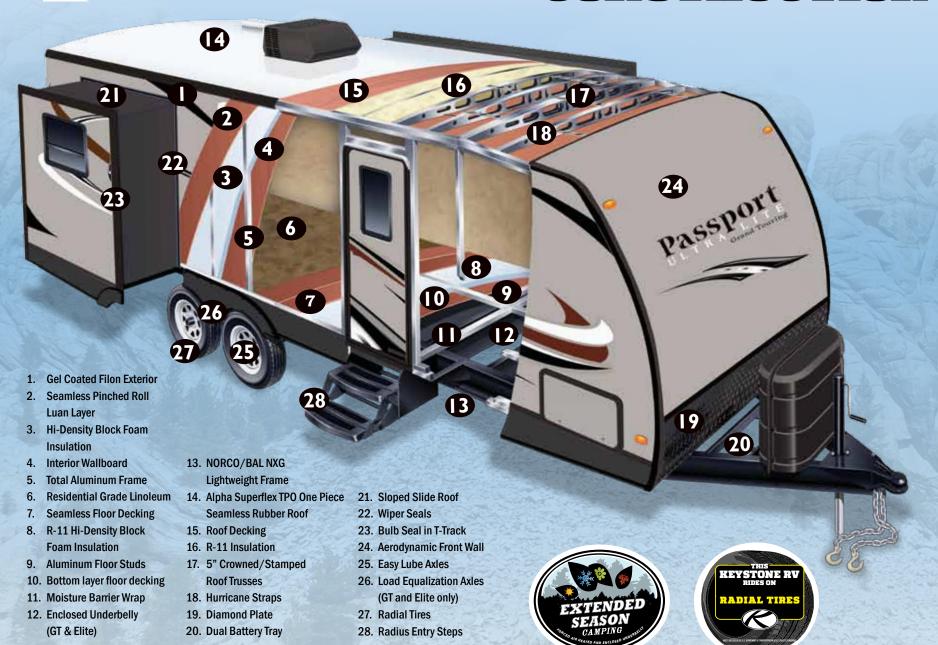

### 

|                                                                        |     | Γ          |   |
|------------------------------------------------------------------------|-----|------------|---|
|                                                                        | ESS |            |   |
|                                                                        | ਲ   | ᆫ          | E |
| CHASSIS                                                                | Û   | 5          | Θ |
| Engineered specifically for each floor plan                            | •   | •          | • |
| Tube style bumper w/ sewer hose storage                                | _   | •          | • |
| Fully welded outriggers                                                | •   | •          | • |
| Cambered for added structural support                                  | •   | •          | • |
| Extra support cross members                                            | •   | •          | • |
| Electric slide out system                                              | •   | •          | • |
| Enclosed and sealed heated underbelly                                  |     | •          | • |
| CONSTRUCTION                                                           |     |            |   |
| Welded aluminum framed sidewalls                                       | •   | lacksquare | • |
| Seamless laminated gel-coated filon exterior walls                     | •   | •          | • |
| High density block foam insulation in sidewalls (R-7 insulation)       | •   | •          | • |
| Laminated aluminum framed floor 2" thick                               | •   | •          | • |
| One piece breathable Darco protective wrap                             | •   | •          | • |
| R-11 high density block floor insulation                               | •   | •          | • |
| Stamped galvanized 5" thick crowned rafters                            | •   | •          | • |
| One piece seamless Alpha Superflex TPO roof                            | •   | •          | • |
| R-11 ceiling rolled fiberglass insulation                              | •   | •          | • |
| EXTERIOR FEATURES                                                      |     |            |   |
| Insulated lockable radius baggage doors with hold backs                | •   | •          | • |
| Insulated radius entrance door with screen door                        | •   | •          | • |
| Double entry steps at main door                                        | •   | ۲          | F |
| Triple entry steps at main door                                        | Ť   | •          |   |
|                                                                        |     |            |   |
| Heavy duty front mechanical jack                                       |     |            |   |
| 4 scissor style stabilizer jacks                                       |     |            |   |
| 2-20lb. Propane bottles with flip top cover                            |     |            |   |
| Dual battery rack over A-frame                                         |     |            |   |
| Rain gutters with extended downspouts                                  |     | -          |   |
| Electric adjustable awning                                             | -   | •          |   |
| Lighted exterior pass thru storage compartment                         | •   | •          | • |
| Portable outside grill (Select models. Not all outdoor kitchen models) | -   | •          | • |
| Patio entrance light                                                   | •   | •          | • |
| Exterior shower w/ hot & cold                                          | •   | •          | • |
| Front diamond plate                                                    | •   | •          | • |
| Fold away exterior grab handle (main door)                             |     | •          | • |
| Load Equalization (spread axle design)                                 |     | •          | • |
| EZ lube axles                                                          | •   | •          | • |
| Exterior speakers                                                      | •   | •          | • |
| Exterior light at dump valves                                          | •   | •          | • |
| 15" aluminum wheels                                                    |     | Ĺ          | • |
| 15" radial tires                                                       |     | L          | • |
| Frameless windows                                                      |     | Ĺ          | • |
| Upgraded graphics package                                              |     |            |   |

|                                                                                           | RESS |    | 2    |
|-------------------------------------------------------------------------------------------|------|----|------|
| INTERIOR FEATURES                                                                         | 꿃    | GT | EIII |
| Residential style furniture with high grade fabric                                        | •    | •  | •    |
| Convenience center with slide, lights, awning, water system controls, and 110V receptacle |      | •  | •    |
| 13,500 BTU A/C                                                                            | •    | •  | •    |
| Forced air furnace                                                                        | •    | •  | •    |
| Ducted in floor heating                                                                   |      | •  | •    |
| 6 gallon gas/electric DSI water heater (17.8 gal/hr)                                      | •    | •  | •    |
| Water system winterization ready                                                          | •    | •  | •    |
| Residential durable Beauflor® linoleum                                                    | •    | •  | •    |
| Digital TV system                                                                         | •    | •  | •    |
| 12 volt DVD/CD/AM/FM stereo, AUX input, bluetooth and quality sound speakers              | •    | •  | •    |
| LED flat screen HD TV                                                                     | •    | •  | •    |
| Residential light fixtures in slide room                                                  | •    | •  | •    |
| Radius walls                                                                              |      |    | •    |
| Upgraded residential window treatments and valences                                       |      | •  | •    |
| High-end window treatments with crown molding (wood valence leather accent)               |      |    | •    |
| Residential style entertainment center with integrated pocket doors                       |      | •  | •    |
| Residential interior doors                                                                | •    | •  | •    |
| Upgraded furniture (hide-a-bed)                                                           |      |    | •    |
| Wood mini blinds                                                                          |      |    | •    |
| Vaulted ceiling                                                                           |      |    | •    |
| KITCHEN                                                                                   |      |    |      |
| Extra large double door dometic refrigerator                                              | •    | •  |      |
| Oversized 60/40 residential sink with sink covers                                         | •    | •  |      |
| Metal high-rise faucet                                                                    | •    | •  | •    |
| Microwave with carousel                                                                   | •    | •  | •    |
| 3-burner high output range                                                                | •    | •  | •    |
| Range hood                                                                                | •    | •  | •    |
| Residential raised panel hardwood cabinet doors                                           | •    | •  | •    |
| Coordinated wall paper border                                                             | •    | •  | •    |
| Gas Oven                                                                                  | •    | •  | •    |
| Solid surface countertop                                                                  |      |    | •    |
| Stainless steel sink                                                                      |      |    | •    |
| Pendant lighting above kitchen countertops                                                |      |    | •    |