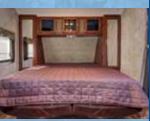

### STANDARD IN 195RB & 238ML

The passport murphy bed is an innovative way to have both a bed and sofa in a space saving design. *Now available in the passport express 195RB and 238ML.* 

STEP 1

STEP 2

STEP 3