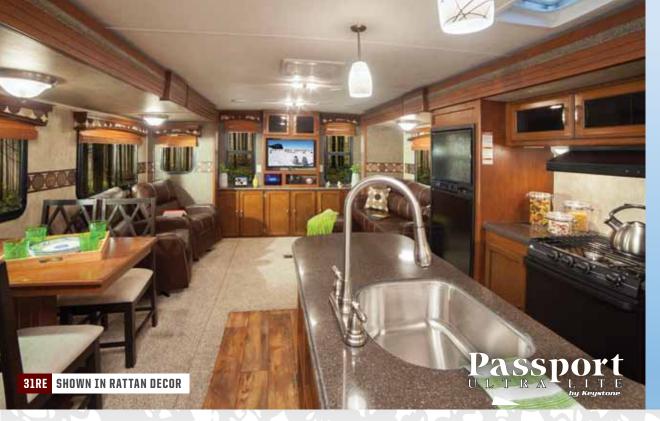

### ELITE FLOOR PLANS

| MODEL | SHIPPING<br>WEIGHT | CARRYING CAPACITY | нітсн | LENGTH  | HEIGHT | FRESH<br>WATER | WASTE<br>WATER | GRAY<br>WATER | LPG | AWNING |
|-------|--------------------|-------------------|-------|---------|--------|----------------|----------------|---------------|-----|--------|
| 23RB  | 4608               | 2192              | 530   | 25' 11" | 10' 9" | 30             | 30             | 30            | 40  | 15'    |
| 29BH  | 5955               | 1845              | 745   | 33' 8"  | 10' 8" | 30             | 30             | 60            | 40  | 19'    |
| 30RL  | 6119               | 1681              | 665   | 33' 8"  | 10' 8" | 30             | 30             | 60            | 40  | 19'    |
| 31RE  | 6216               | 1784              | 690   | 34' 8"  | 10' 9" | 30             | 30             | 30            | 40  | 12'    |
| 32FB  | 6320               | 1880              | 885   | 35' 4"  | 10' 9" | 30             | 30             | 30            | 40  | 19'    |