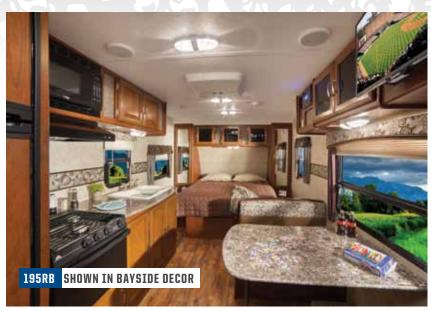

### STANDARD IN 195RB & 238ML

The passport murphy bed is an innovative way to have both a bed and sofa in a space saving design. *Now available in the passport express 195RB and 238ML.* 

STEP 1

STEP 2

STEP 3

177EXP 217EXP 195RB

199ML

**238ML** 