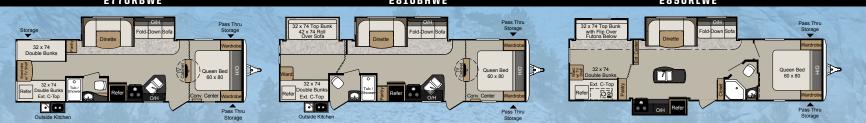

### ELITE FLOOR PLANS

| MODEL | SHIPPING<br>WEIGHT | CARRYING CAPACITY | нітсн | LENGTH  | HEIGHT | FRESH<br>WATER | WASTE<br>WATER | GRAY<br>WATER | LPG | AWNING |
|-------|--------------------|-------------------|-------|---------|--------|----------------|----------------|---------------|-----|--------|
| 23RB  | 4608               | 2192              | 530   | 25' 11" | 10' 9" | 30             | 30             | 30            | 40  | 15'    |
| 29BH  | 5955               | 1845              | 745   | 33' 8"  | 10' 8" | 30             | 30             | 60            | 40  | 19'    |
| 30RL  | 6119               | 1681              | 665   | 33' 8"  | 10' 8" | 30             | 30             | 60            | 40  | 19'    |
| 31RE  | 6216               | 1784              | 690   | 34' 8"  | 10' 9" | 30             | 30             | 30            | 40  | 12'    |
| 32FB  | 6320               | 1880              | 885   | 35' 4"  | 10' 9" | 30             | 30             | 30            | 40  | 19'    |