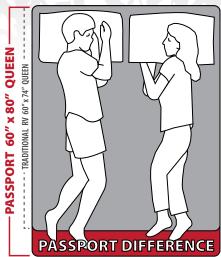

ENTERTAINMENT CENTER TO ENJOY WITH THE WHOLE FAMILY

DEEP BASIN STAINLESS STEEL SINK WITH PULL OUT SPRAYER

60" X 80" TRI-FOLD QUEEN SIZE HIDE-A-BED