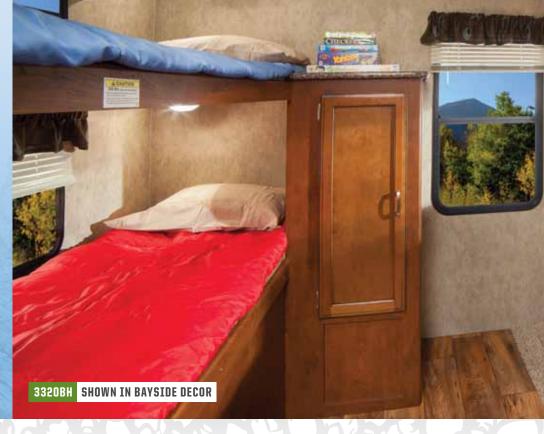

### GRAND TOURING FLOOR PLANS

| MODEL  | SHIPPING<br>WEIGHT | CARRYING<br>CAPACITY | HITCH | LENGTH  | HEIGHT  | FRESH<br>Water | WASTE<br>WATER | GRAY<br>WATER | LPG | AWNING    |
|--------|--------------------|----------------------|-------|---------|---------|----------------|----------------|---------------|-----|-----------|
| 2200RB | 4303               | 2197                 | 420   | 25' 10' | 10' 7"  | 30             | 30             | 30            | 40  | 15'       |
| 2250RB | 4578               | 1922                 | 490   | 26' 4"  | 10' 7"  | 30             | 30             | 30            | 40  | 15'       |
| 2400BH | 4730               | 2070                 | 515   | 27' 10" | 10' 7"  | 30             | 30             | 30            | 40  | 19'       |
| 2510RB | 4812               | 2188                 | 495   | 28' 10" | 10' 7"  | 30             | 30             | 30            | 40  | 19'       |
| 2650BH | 4828               | 2372                 | 540   | 29' 4"  | 10' 7"  | 30             | 30             | 30            | 40  | 19'       |
| 2770RB | 5525               | 1875                 | 645   | 30' 9"  | 10' 9"  | 30             | 30             | 60            | 40  | 20'       |
| 2810BH | 5145               | 2055                 | 565   | 31' 10" | 10' 9"  | 30             | 30             | 30            | 40  | 19'       |
| 2890RL | 5470               | 1730                 | 615   | 32' 9"  | 10' 9"  | 30             | 30             | 60            | 40  | 19'       |
| 2920BH | 5384               | 1816                 | 625   | 32' 10" | 10' 9"  | 30             | 30             | 30            | 40  | 15'       |
| 3180RE | 5827               | 1673                 | 720   | 34' 11" | 10' 9"  | 30             | 30             | 30            | 40  | 15'       |
| 3220BH | 5959               | 1541                 | 600   | 35' 5"  | 10' 9"  | 30             | 30             | 30            | 40  | 15' & 10' |
| 3290BH | 6308               | 1692                 | 825   | 36' 8"  | 10' 11" | 30             | 30             | 30            | 40  | 15'       |
| 3320BH | 6562               | 1438                 | 690   | 36' 10" | 10' 11" | 30             | 30             | 60            | 40  | 19'       |