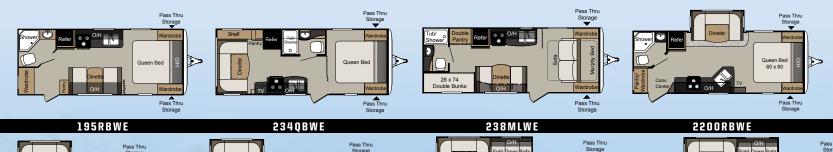

### EXPRESS FLOOR PLANS

| MODEL  | SHIPPING<br>WEIGHT | CARRYING<br>CAPACITY | HITCH | LENGTH  | HEIGHT | FRESH<br>Water | WASTE<br>WATER | GRAY<br>Water | LPG | AWNING |
|--------|--------------------|----------------------|-------|---------|--------|----------------|----------------|---------------|-----|--------|
| 145EXP | 3120               | 850                  | 470   | 17' 7"  | 10' 1" | 43             | 38             | 38            | 40  | 10'    |
| 171EXP | 3612               | 1588                 | 410   | 20′ 2″  | 10′ 1″ | 43             | 38             | 38            | 40  | 10'    |
| 177EXP | TBD                | TBD                  | TBD   | 20' 8"  | 10' 1" | 43             | 38             | 38            | 40  | 12'    |
| 217EXP | TBD                | TBD                  | TBD   | TBD     | TBD    | TBD            | TBD            | TBD           | TBD | TBD    |
| 195RB  | 3677               | 1523                 | 350   | 23′ 4″  | 10′ 1″ | 30             | 30             | 30            | 40  | 15'    |
| 199ML  | 3571               | 1629                 | 335   | 21′ 9″  | 10′ 1″ | 30             | 30             | 30            | 40  | 10'    |
| 238ML  | 3753               | 1647                 | 495   | 24′ 11″ | 10′ 2″ | 30             | 30             | 30            | 40  | 15'    |