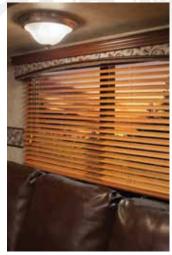

### Passport ULTRAPLITE by Keystone

ADJUSTABLE PANTRY SHELVING (SELECT FLOOR PLANS)

60" X 80" QUEEN SIZE BED (ALL GT AND ELITE EXCEPT 23RB & 32FB)

RESIDENTIAL STYLE FAUX WOOD BLINDS

FRAMELESS TINTED WINDOWS