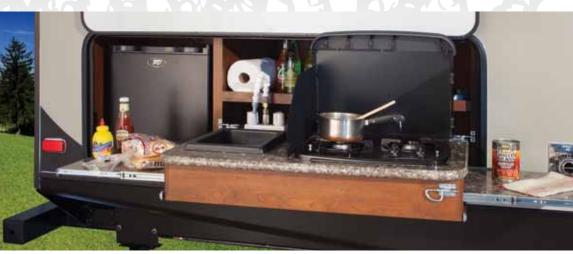

EXTERIOR LIGHTS ALLOW EASY ACCESS TO THE TERMINATION VALVE

OUTSIDE KITCHEN (AVAILABLE ON 2400BH, 2250RB\*, 2770RB\*, 2920BH, 3220BH)