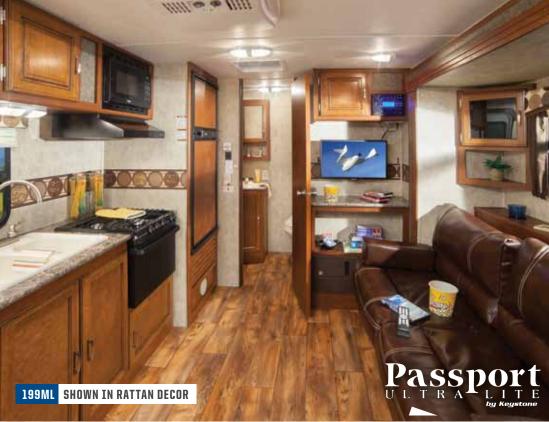

### STANDARD IN 195RB & 238ML

The passport murphy bed is an innovative way to have both a bed and sofa in a space saving design. *Now available in the passport express 195RB and 238ML.* 

STEP 1

STEP 2

STEP 3

177EXP 217EXP 195RB

199ML

**238ML** 