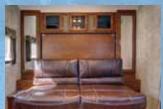

### STANDARD IN 195RB & 238ML

The passport murphy bed is an innovative way to have both a bed and sofa in a space saving design. *Now available in the passport express 195RB and 238ML.* 

STEP 1

STEP 2

STEP 3