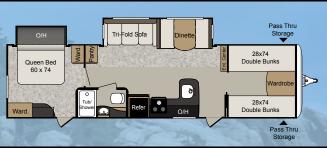

### GRAND TOURING FLOOR PLANS

| MODEL  | SHIPPING<br>WEIGHT | CARRYING<br>CAPACITY | HITCH | LENGTH  | HEIGHT  | FRESH<br>Water | WASTE<br>WATER | GRAY<br>WATER | LPG | AWNING    |
|--------|--------------------|----------------------|-------|---------|---------|----------------|----------------|---------------|-----|-----------|
| 2200RB | 4303               | 2197                 | 420   | 25' 10' | 10' 7"  | 30             | 30             | 30            | 40  | 15'       |
| 2250RB | 4578               | 1922                 | 490   | 26' 4"  | 10' 7"  | 30             | 30             | 30            | 40  | 15'       |
| 2400BH | 4730               | 2070                 | 515   | 27' 10" | 10' 7"  | 30             | 30             | 30            | 40  | 19'       |
| 2510RB | 4812               | 2188                 | 495   | 28' 10" | 10' 7"  | 30             | 30             | 30            | 40  | 19'       |
| 2650BH | 4828               | 2372                 | 540   | 29' 4"  | 10' 7"  | 30             | 30             | 30            | 40  | 19'       |
| 2770RB | 5525               | 1875                 | 645   | 30' 9"  | 10' 9"  | 30             | 30             | 60            | 40  | 20'       |
| 2810BH | 5145               | 2055                 | 565   | 31' 10" | 10' 9"  | 30             | 30             | 30            | 40  | 19'       |
| 2890RL | 5470               | 1730                 | 615   | 32' 9"  | 10' 9"  | 30             | 30             | 60            | 40  | 19'       |
| 2920BH | 5384               | 1816                 | 625   | 32' 10" | 10' 9"  | 30             | 30             | 30            | 40  | 15'       |
| 3180RE | 5827               | 1673                 | 720   | 34' 11" | 10' 9"  | 30             | 30             | 30            | 40  | 15'       |
| 3220BH | 5959               | 1541                 | 600   | 35' 5"  | 10' 9"  | 30             | 30             | 30            | 40  | 15' & 10' |
| 3290BH | 6308               | 1692                 | 825   | 36' 8"  | 10' 11" | 30             | 30             | 30            | 40  | 15'       |
| 3320BH | 6562               | 1438                 | 690   | 36' 10" | 10' 11" | 30             | 30             | 60            | 40  | 19'       |