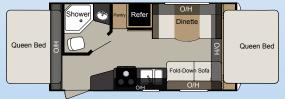

177EXP 217EXP 195RB

199ML

**238ML** 

### EXPRESS FLOOR PLANS

| MODEL  | SHIPPING<br>WEIGHT | CARRYING<br>CAPACITY | HITCH | LENGTH  | HEIGHT | FRESH<br>Water | WASTE<br>WATER | GRAY<br>Water | LPG | AWNING |
|--------|--------------------|----------------------|-------|---------|--------|----------------|----------------|---------------|-----|--------|
| 145EXP | 3120               | 850                  | 470   | 17' 7"  | 10' 1" | 43             | 38             | 38            | 40  | 10'    |
| 171EXP | 3612               | 1588                 | 410   | 20′ 2″  | 10′ 1″ | 43             | 38             | 38            | 40  | 10'    |
| 177EXP | TBD                | TBD                  | TBD   | 20' 8"  | 10' 1" | 43             | 38             | 38            | 40  | 12'    |
| 217EXP | TBD                | TBD                  | TBD   | TBD     | TBD    | TBD            | TBD            | TBD           | TBD | TBD    |
| 195RB  | 3677               | 1523                 | 350   | 23′ 4″  | 10′ 1″ | 30             | 30             | 30            | 40  | 15'    |
| 199ML  | 3571               | 1629                 | 335   | 21′ 9″  | 10′ 1″ | 30             | 30             | 30            | 40  | 10'    |
| 238ML  | 3753               | 1647                 | 495   | 24′ 11″ | 10′ 2″ | 30             | 30             | 30            | 40  | 15'    |