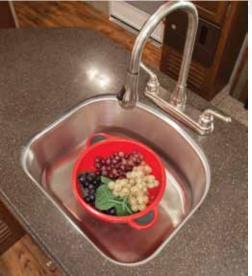

STEP 4

DEEP SINK WITH HIGH-RISE FAUCET AND SINK COVERS

**EXTERIOR SHOWER** 

ADJUSTABLE AWNING

**BLACK TANK FLUSH** 

|                                                                                           | RESS |    | 2    |
|-------------------------------------------------------------------------------------------|------|----|------|
| INTERIOR FEATURES                                                                         | 꿃    | GT | EIII |
| Residential style furniture with high grade fabric                                        | •    | •  | •    |
| Convenience center with slide, lights, awning, water system controls, and 110V receptacle |      | •  | •    |
| 13,500 BTU A/C                                                                            | •    | •  | •    |
| Forced air furnace                                                                        | •    | •  | •    |
| Ducted in floor heating                                                                   |      | •  | •    |
| 6 gallon gas/electric DSI water heater (17.8 gal/hr)                                      | •    | •  | •    |
| Water system winterization ready                                                          | •    | •  | •    |
| Residential durable Beauflor® linoleum                                                    | •    | •  | •    |
| Digital TV system                                                                         | •    | •  | •    |
| 12 volt DVD/CD/AM/FM stereo, AUX input, bluetooth and quality sound speakers              | •    | •  | •    |
| LED flat screen HD TV                                                                     | •    | •  | •    |
| Residential light fixtures in slide room                                                  | •    | •  | •    |
| Radius walls                                                                              |      |    | •    |
| Upgraded residential window treatments and valences                                       |      | •  | •    |
| High-end window treatments with crown molding (wood valence leather accent)               |      |    | •    |
| Residential style entertainment center with integrated pocket doors                       |      | •  | •    |
| Residential interior doors                                                                | •    | •  | •    |
| Upgraded furniture (hide-a-bed)                                                           |      |    | •    |
| Wood mini blinds                                                                          |      |    | •    |
| Vaulted ceiling                                                                           |      |    | •    |
| KITCHEN                                                                                   |      |    |      |
| Extra large double door dometic refrigerator                                              | •    | •  |      |
| Oversized 60/40 residential sink with sink covers                                         | •    | •  |      |
| Metal high-rise faucet                                                                    | •    | •  | •    |
| Microwave with carousel                                                                   | •    | •  | •    |
| 3-burner high output range                                                                | •    | •  | •    |
| Range hood                                                                                | •    | •  | •    |
| Residential raised panel hardwood cabinet doors                                           | •    | •  | •    |
| Coordinated wall paper border                                                             | •    | •  | •    |
| Gas Oven                                                                                  | •    | •  | •    |
| Solid surface countertop                                                                  |      |    | •    |
| Stainless steel sink                                                                      |      |    | •    |
| Pendant lighting above kitchen countertops                                                |      |    | •    |