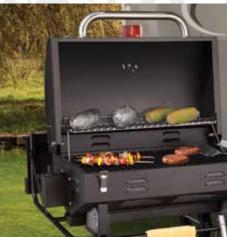

LOAD EQUALIZATION AXLES (GT AND ELITE)

FOLDING ENTRY ASSIST HANDLE (GT AND ELITE)

ENTERTAINMENT CENTER
WITH LED TV AND POCKET
DOORS

BUMPER MOUNT GRILL (ON SELECT FLOOR PLANS)

GAS/ELECTRIC DSI WATER HEATER FOR LONGER HOT SHOWERS