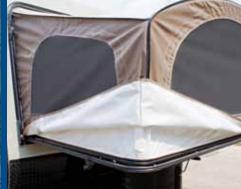

ROTO-VISE SYSTEM clamps tighter than the competition for a better seal with less effort.

Our tent system makes setting up and tearing down your hybrid a breeze. You no longer have to worry about awkward support bars or the tent canvas not being properly sealed to the tent door.