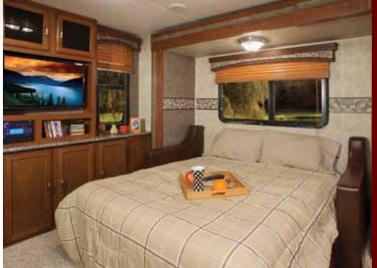

LOAD EQUALIZATION AXLES (GT AND ELITE)

FOLDING ENTRY ASSIST HANDLE (GT AND ELITE)

ENTERTAINMENT CENTER
WITH LED TV AND POCKET
DOORS

BUMPER MOUNT GRILL (ON SELECT FLOOR PLANS)

GAS/ELECTRIC DSI WATER HEATER FOR LONGER HOT SHOWERS

### Passport ULTRAPLITE by Keystone

ADJUSTABLE PANTRY SHELVING (SELECT FLOOR PLANS)

60" X 80" QUEEN SIZE BED (ALL GT AND ELITE EXCEPT 23RB & 32FB)

RESIDENTIAL STYLE FAUX WOOD BLINDS

FRAMELESS TINTED WINDOWS