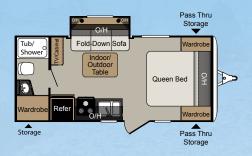

### EXPRESS FLOOR PLANS

| MODEL  | SHIPPING<br>WEIGHT | CARRYING<br>CAPACITY | HITCH | LENGTH  | HEIGHT | FRESH<br>Water | WASTE<br>WATER | GRAY<br>Water | LPG | AWNING |
|--------|--------------------|----------------------|-------|---------|--------|----------------|----------------|---------------|-----|--------|
| 145EXP | 3120               | 850                  | 470   | 17' 7"  | 10' 1" | 43             | 38             | 38            | 40  | 10'    |
| 171EXP | 3612               | 1588                 | 410   | 20′ 2″  | 10′ 1″ | 43             | 38             | 38            | 40  | 10'    |
| 177EXP | TBD                | TBD                  | TBD   | 20' 8"  | 10' 1" | 43             | 38             | 38            | 40  | 12'    |
| 217EXP | TBD                | TBD                  | TBD   | TBD     | TBD    | TBD            | TBD            | TBD           | TBD | TBD    |
| 195RB  | 3677               | 1523                 | 350   | 23′ 4″  | 10′ 1″ | 30             | 30             | 30            | 40  | 15'    |
| 199ML  | 3571               | 1629                 | 335   | 21′ 9″  | 10′ 1″ | 30             | 30             | 30            | 40  | 10'    |
| 238ML  | 3753               | 1647                 | 495   | 24′ 11″ | 10′ 2″ | 30             | 30             | 30            | 40  | 15'    |