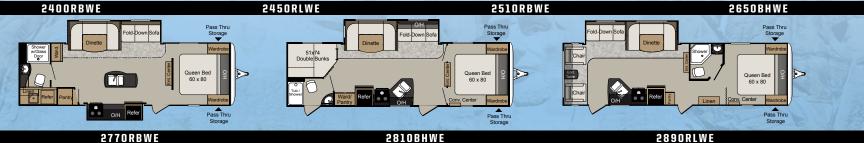

#### WESTERN EDITION FLOOR PLANS

| MODEL    | SHIPPING<br>WEIGHT | CARRYING<br>CAPACITY | HITCH | LENGTH  | HEIGHT  | FRESH<br>Water | WASTE<br>WATER | GRAY<br>Water | LPG | AWNING    |
|----------|--------------------|----------------------|-------|---------|---------|----------------|----------------|---------------|-----|-----------|
| 195RBWE  | 3846               | 2084                 | 260   | 24′ 5″  | 10′ 1″  | 43             | 30             | 30            | 40  | 14'       |
| 234QBWE  | 3922               | 2478                 | 420   | 25′ 4″  | 10′ 1″  | 43             | 30             | 30            | 40  | 15'       |
| 238MLWE  | 3923               | 1477                 | 410   | 25′ 6″  | 10′ 2″  | 43             | 30             | 30            | 40  | 15'       |
| 2200RBWE | 4430               | 2070                 | 520   | 25′ 10′ | 10′ 7″  | 43             | 30             | 30            | 40  | 15'       |
| 2400BHWE | 4740               | 2260                 | 500   | 27′ 10″ | 10′ 7″  | 43             | 30             | 60            | 40  | 19'       |
| 2450RLWE | 4780               | 2220                 | 550   | 28′ 7″  | 10′ 7″  | 43             | 30             | 30            | 40  | 15'       |
| 2510RBWE | 4904               | 2096                 | 510   | 28' 10" | 10′ 7″  | 43             | 30             | 30            | 40  | 19'       |
| 2650BHWE | 5005               | 2195                 | 470   | 29′ 4″  | 10′ 7″  | 43             | 30             | 30            | 40  | 19'       |
| 2770RBWE | 5525               | 1875                 | 645   | 30′ 9″  | 10′ 9″  | 43             | 38             | 76            | 40  | 20'       |
| 2810BHWE | 5280               | 1920                 | 550   | 31′ 10″ | 10′ 7″  | 43             | 30             | 30            | 40  | 19'       |
| 2890RLWE | 5581               | 1619                 | 610   | 32′ 9″  | 10′ 7″  | 43             | 30             | 60            | 40  | 19'       |
| 2920BHWE | 5646               | 1554                 | 670   | 32′ 10″ | 10′ 9″  | 43             | 30             | 30            | 40  | 15'       |
| 3220BHWE | 6243               | 1257                 | 580   | 35′ 5″  | 10′ 9″  | 43             | 30             | 30            | 40  | 15' & 10' |
| 3320BHWE | 6850               | 2150                 | 740   | 36′ 10″ | 10′ 11″ | 30             | 30             | 60            | 40  | 19'       |