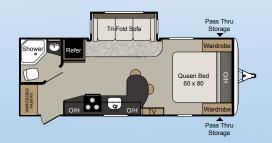

### EXPRESS SUPER LINE

What looks small but packs a big punch when it comes to living space? The Passport Express Super Lite! Whether it's the feel of sleeping in the open air with our expandable models or the need for a trailer that can be towed by most small SUV's, the Passport Express Super Lite is the Passport way of making camping easy.

177EXP 217EXP 195RB

199ML

**238ML** 

### EXPRESS FLOOR PLANS

| MODEL  | SHIPPING<br>WEIGHT | CARRYING<br>CAPACITY | HITCH | LENGTH  | HEIGHT | FRESH<br>Water | WASTE<br>WATER | GRAY<br>Water | LPG | AWNING |
|--------|--------------------|----------------------|-------|---------|--------|----------------|----------------|---------------|-----|--------|
| 145EXP | 3120               | 850                  | 470   | 17' 7"  | 10' 1" | 43             | 38             | 38            | 40  | 10'    |
| 171EXP | 3612               | 1588                 | 410   | 20′ 2″  | 10′ 1″ | 43             | 38             | 38            | 40  | 10'    |
| 177EXP | TBD                | TBD                  | TBD   | 20' 8"  | 10' 1" | 43             | 38             | 38            | 40  | 12'    |
| 217EXP | TBD                | TBD                  | TBD   | TBD     | TBD    | TBD            | TBD            | TBD           | TBD | TBD    |
| 195RB  | 3677               | 1523                 | 350   | 23′ 4″  | 10′ 1″ | 30             | 30             | 30            | 40  | 15'    |
| 199ML  | 3571               | 1629                 | 335   | 21′ 9″  | 10′ 1″ | 30             | 30             | 30            | 40  | 10'    |
| 238ML  | 3753               | 1647                 | 495   | 24′ 11″ | 10′ 2″ | 30             | 30             | 30            | 40  | 15'    |