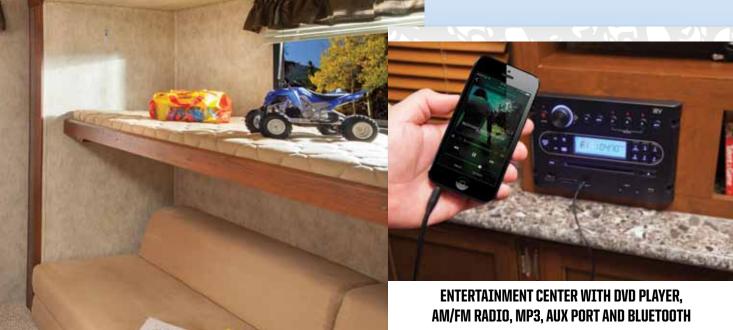

|                                                                                           | RESS |    | 2    |
|-------------------------------------------------------------------------------------------|------|----|------|
| INTERIOR FEATURES                                                                         | 꿃    | GT | EIII |
| Residential style furniture with high grade fabric                                        | •    | •  | •    |
| Convenience center with slide, lights, awning, water system controls, and 110V receptacle |      | •  | •    |
| 13,500 BTU A/C                                                                            | •    | •  | •    |
| Forced air furnace                                                                        | •    | •  | •    |
| Ducted in floor heating                                                                   |      | •  | •    |
| 6 gallon gas/electric DSI water heater (17.8 gal/hr)                                      | •    | •  | •    |
| Water system winterization ready                                                          | •    | •  | •    |
| Residential durable Beauflor® linoleum                                                    | •    | •  | •    |
| Digital TV system                                                                         | •    | •  | •    |
| 12 volt DVD/CD/AM/FM stereo, AUX input, bluetooth and quality sound speakers              | •    | •  | •    |
| LED flat screen HD TV                                                                     | •    | •  | •    |
| Residential light fixtures in slide room                                                  | •    | •  | •    |
| Radius walls                                                                              |      |    | •    |
| Upgraded residential window treatments and valences                                       |      | •  | •    |
| High-end window treatments with crown molding (wood valence leather accent)               |      |    | •    |
| Residential style entertainment center with integrated pocket doors                       |      | •  | •    |
| Residential interior doors                                                                | •    | •  | •    |
| Upgraded furniture (hide-a-bed)                                                           |      |    | •    |
| Wood mini blinds                                                                          |      |    | •    |
| Vaulted ceiling                                                                           |      |    | •    |
| KITCHEN                                                                                   |      |    |      |
| Extra large double door dometic refrigerator                                              | •    | •  |      |
| Oversized 60/40 residential sink with sink covers                                         | •    | •  |      |
| Metal high-rise faucet                                                                    | •    | •  | •    |
| Microwave with carousel                                                                   | •    | •  | •    |
| 3-burner high output range                                                                | •    | •  | •    |
| Range hood                                                                                | •    | •  | •    |
| Residential raised panel hardwood cabinet doors                                           | •    | •  | •    |
| Coordinated wall paper border                                                             | •    | •  | •    |
| Gas Oven                                                                                  | •    | •  | •    |
| Solid surface countertop                                                                  |      |    | •    |
| Stainless steel sink                                                                      |      |    | •    |
| Pendant lighting above kitchen countertops                                                |      |    | •    |