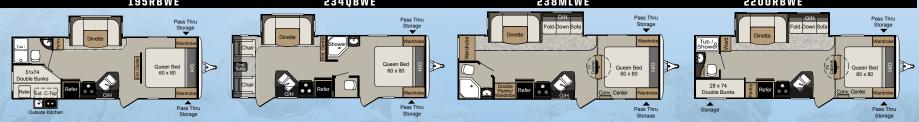

#### WESTERN EDITION FLOOR PLANS

| MODEL    | SHIPPING<br>WEIGHT | CARRYING<br>CAPACITY | HITCH | LENGTH  | HEIGHT  | FRESH<br>Water | WASTE<br>WATER | GRAY<br>Water | LPG | AWNING    |
|----------|--------------------|----------------------|-------|---------|---------|----------------|----------------|---------------|-----|-----------|
| 195RBWE  | 3846               | 2084                 | 260   | 24′ 5″  | 10′ 1″  | 43             | 30             | 30            | 40  | 14'       |
| 234QBWE  | 3922               | 2478                 | 420   | 25′ 4″  | 10′ 1″  | 43             | 30             | 30            | 40  | 15'       |
| 238MLWE  | 3923               | 1477                 | 410   | 25′ 6″  | 10′ 2″  | 43             | 30             | 30            | 40  | 15'       |
| 2200RBWE | 4430               | 2070                 | 520   | 25′ 10′ | 10′ 7″  | 43             | 30             | 30            | 40  | 15'       |
| 2400BHWE | 4740               | 2260                 | 500   | 27′ 10″ | 10′ 7″  | 43             | 30             | 60            | 40  | 19'       |
| 2450RLWE | 4780               | 2220                 | 550   | 28′ 7″  | 10′ 7″  | 43             | 30             | 30            | 40  | 15'       |
| 2510RBWE | 4904               | 2096                 | 510   | 28' 10" | 10′ 7″  | 43             | 30             | 30            | 40  | 19'       |
| 2650BHWE | 5005               | 2195                 | 470   | 29′ 4″  | 10′ 7″  | 43             | 30             | 30            | 40  | 19'       |
| 2770RBWE | 5525               | 1875                 | 645   | 30′ 9″  | 10′ 9″  | 43             | 38             | 76            | 40  | 20'       |
| 2810BHWE | 5280               | 1920                 | 550   | 31′ 10″ | 10′ 7″  | 43             | 30             | 30            | 40  | 19'       |
| 2890RLWE | 5581               | 1619                 | 610   | 32′ 9″  | 10′ 7″  | 43             | 30             | 60            | 40  | 19'       |
| 2920BHWE | 5646               | 1554                 | 670   | 32′ 10″ | 10′ 9″  | 43             | 30             | 30            | 40  | 15'       |
| 3220BHWE | 6243               | 1257                 | 580   | 35′ 5″  | 10′ 9″  | 43             | 30             | 30            | 40  | 15' & 10' |
| 3320BHWE | 6850               | 2150                 | 740   | 36′ 10″ | 10′ 11″ | 30             | 30             | 60            | 40  | 19'       |