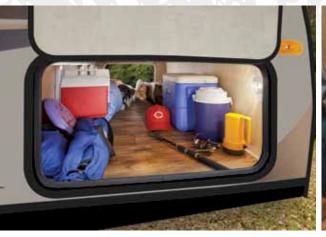

STEP 4

DEEP SINK WITH HIGH-RISE FAUCET AND SINK COVERS

**EXTERIOR SHOWER** 

ADJUSTABLE AWNING

**BLACK TANK FLUSH** 

EXTERIOR LIGHTS ALLOW EASY ACCESS TO THE TERMINATION VALVE

OUTSIDE KITCHEN (AVAILABLE ON 2400BH, 2250RB\*, 2770RB\*, 2920BH, 3220BH)