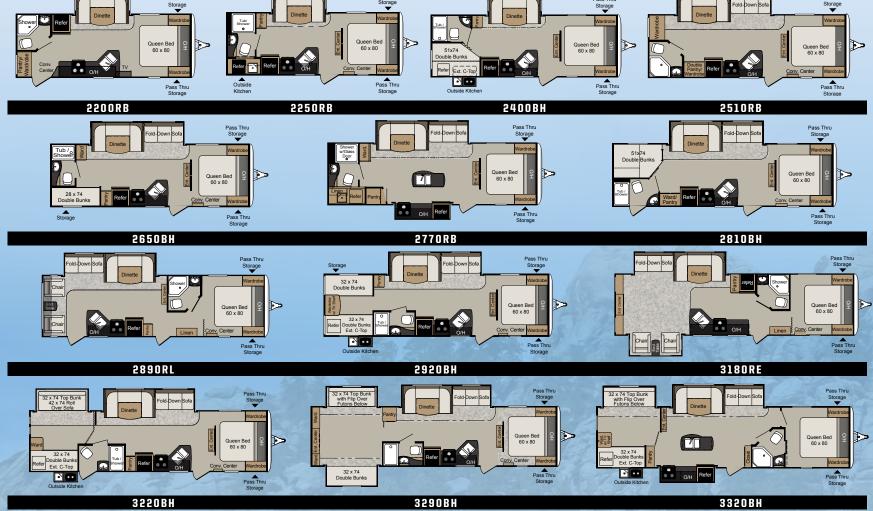

### GRAND TOURING FLOOR PLANS

| MODEL  | SHIPPING<br>WEIGHT | CARRYING<br>CAPACITY | HITCH | LENGTH  | HEIGHT  | FRESH<br>Water | WASTE<br>WATER | GRAY<br>WATER | LPG | AWNING    |
|--------|--------------------|----------------------|-------|---------|---------|----------------|----------------|---------------|-----|-----------|
| 2200RB | 4303               | 2197                 | 420   | 25' 10' | 10' 7"  | 30             | 30             | 30            | 40  | 15'       |
| 2250RB | 4578               | 1922                 | 490   | 26' 4"  | 10' 7"  | 30             | 30             | 30            | 40  | 15'       |
| 2400BH | 4730               | 2070                 | 515   | 27' 10" | 10' 7"  | 30             | 30             | 30            | 40  | 19'       |
| 2510RB | 4812               | 2188                 | 495   | 28' 10" | 10' 7"  | 30             | 30             | 30            | 40  | 19'       |
| 2650BH | 4828               | 2372                 | 540   | 29' 4"  | 10' 7"  | 30             | 30             | 30            | 40  | 19'       |
| 2770RB | 5525               | 1875                 | 645   | 30' 9"  | 10' 9"  | 30             | 30             | 60            | 40  | 20'       |
| 2810BH | 5145               | 2055                 | 565   | 31' 10" | 10' 9"  | 30             | 30             | 30            | 40  | 19'       |
| 2890RL | 5470               | 1730                 | 615   | 32' 9"  | 10' 9"  | 30             | 30             | 60            | 40  | 19'       |
| 2920BH | 5384               | 1816                 | 625   | 32' 10" | 10' 9"  | 30             | 30             | 30            | 40  | 15'       |
| 3180RE | 5827               | 1673                 | 720   | 34' 11" | 10' 9"  | 30             | 30             | 30            | 40  | 15'       |
| 3220BH | 5959               | 1541                 | 600   | 35' 5"  | 10' 9"  | 30             | 30             | 30            | 40  | 15' & 10' |
| 3290BH | 6308               | 1692                 | 825   | 36' 8"  | 10' 11" | 30             | 30             | 30            | 40  | 15'       |
| 3320BH | 6562               | 1438                 | 690   | 36' 10" | 10' 11" | 30             | 30             | 60            | 40  | 19'       |