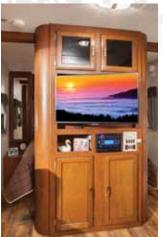

LOAD EQUALIZATION AXLES (GT AND ELITE)

FOLDING ENTRY ASSIST HANDLE (GT AND ELITE)

ENTERTAINMENT CENTER
WITH LED TV AND POCKET
DOORS

BUMPER MOUNT GRILL (ON SELECT FLOOR PLANS)

GAS/ELECTRIC DSI WATER HEATER FOR LONGER HOT SHOWERS

ENTERTAINMENT CENTER TO ENJOY WITH THE WHOLE FAMILY

DEEP BASIN STAINLESS STEEL SINK WITH PULL OUT SPRAYER

60" X 80" TRI-FOLD QUEEN SIZE HIDE-A-BED