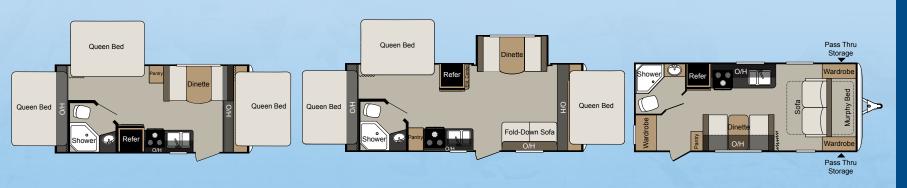

### GRAND TOURING FLOOR PLANS

| MODEL  | SHIPPING<br>WEIGHT | CARRYING<br>CAPACITY | HITCH | LENGTH  | HEIGHT  | FRESH<br>Water | WASTE<br>WATER | GRAY<br>WATER | LPG | AWNING    |
|--------|--------------------|----------------------|-------|---------|---------|----------------|----------------|---------------|-----|-----------|
| 2200RB | 4303               | 2197                 | 420   | 25' 10' | 10' 7"  | 30             | 30             | 30            | 40  | 15'       |
| 2250RB | 4578               | 1922                 | 490   | 26' 4"  | 10' 7"  | 30             | 30             | 30            | 40  | 15'       |
| 2400BH | 4730               | 2070                 | 515   | 27' 10" | 10' 7"  | 30             | 30             | 30            | 40  | 19'       |
| 2510RB | 4812               | 2188                 | 495   | 28' 10" | 10' 7"  | 30             | 30             | 30            | 40  | 19'       |
| 2650BH | 4828               | 2372                 | 540   | 29' 4"  | 10' 7"  | 30             | 30             | 30            | 40  | 19'       |
| 2770RB | 5525               | 1875                 | 645   | 30' 9"  | 10' 9"  | 30             | 30             | 60            | 40  | 20'       |
| 2810BH | 5145               | 2055                 | 565   | 31' 10" | 10' 9"  | 30             | 30             | 30            | 40  | 19'       |
| 2890RL | 5470               | 1730                 | 615   | 32' 9"  | 10' 9"  | 30             | 30             | 60            | 40  | 19'       |
| 2920BH | 5384               | 1816                 | 625   | 32' 10" | 10' 9"  | 30             | 30             | 30            | 40  | 15'       |
| 3180RE | 5827               | 1673                 | 720   | 34' 11" | 10' 9"  | 30             | 30             | 30            | 40  | 15'       |
| 3220BH | 5959               | 1541                 | 600   | 35' 5"  | 10' 9"  | 30             | 30             | 30            | 40  | 15' & 10' |
| 3290BH | 6308               | 1692                 | 825   | 36' 8"  | 10' 11" | 30             | 30             | 30            | 40  | 15'       |
| 3320BH | 6562               | 1438                 | 690   | 36' 10" | 10' 11" | 30             | 30             | 60            | 40  | 19'       |

### ELITE FLOOR PLANS

| MODEL | SHIPPING<br>WEIGHT | CARRYING CAPACITY | нітсн | LENGTH  | HEIGHT | FRESH<br>WATER | WASTE<br>WATER | GRAY<br>WATER | LPG | AWNING |
|-------|--------------------|-------------------|-------|---------|--------|----------------|----------------|---------------|-----|--------|
| 23RB  | 4608               | 2192              | 530   | 25' 11" | 10' 9" | 30             | 30             | 30            | 40  | 15'    |
| 29BH  | 5955               | 1845              | 745   | 33' 8"  | 10' 8" | 30             | 30             | 60            | 40  | 19'    |
| 30RL  | 6119               | 1681              | 665   | 33' 8"  | 10' 8" | 30             | 30             | 60            | 40  | 19'    |
| 31RE  | 6216               | 1784              | 690   | 34' 8"  | 10' 9" | 30             | 30             | 30            | 40  | 12'    |
| 32FB  | 6320               | 1880              | 885   | 35' 4"  | 10' 9" | 30             | 30             | 30            | 40  | 19'    |

#### WESTERN EDITION FLOOR PLANS

| MODEL    | SHIPPING<br>WEIGHT | CARRYING<br>CAPACITY | HITCH | LENGTH  | HEIGHT  | FRESH<br>Water | WASTE<br>WATER | GRAY<br>Water | LPG | AWNING    |
|----------|--------------------|----------------------|-------|---------|---------|----------------|----------------|---------------|-----|-----------|
| 195RBWE  | 3846               | 2084                 | 260   | 24′ 5″  | 10′ 1″  | 43             | 30             | 30            | 40  | 14'       |
| 234QBWE  | 3922               | 2478                 | 420   | 25′ 4″  | 10′ 1″  | 43             | 30             | 30            | 40  | 15'       |
| 238MLWE  | 3923               | 1477                 | 410   | 25′ 6″  | 10′ 2″  | 43             | 30             | 30            | 40  | 15'       |
| 2200RBWE | 4430               | 2070                 | 520   | 25′ 10′ | 10′ 7″  | 43             | 30             | 30            | 40  | 15'       |
| 2400BHWE | 4740               | 2260                 | 500   | 27′ 10″ | 10′ 7″  | 43             | 30             | 60            | 40  | 19'       |
| 2450RLWE | 4780               | 2220                 | 550   | 28′ 7″  | 10′ 7″  | 43             | 30             | 30            | 40  | 15'       |
| 2510RBWE | 4904               | 2096                 | 510   | 28' 10" | 10′ 7″  | 43             | 30             | 30            | 40  | 19'       |
| 2650BHWE | 5005               | 2195                 | 470   | 29′ 4″  | 10′ 7″  | 43             | 30             | 30            | 40  | 19'       |
| 2770RBWE | 5525               | 1875                 | 645   | 30′ 9″  | 10′ 9″  | 43             | 38             | 76            | 40  | 20'       |
| 2810BHWE | 5280               | 1920                 | 550   | 31′ 10″ | 10′ 7″  | 43             | 30             | 30            | 40  | 19'       |
| 2890RLWE | 5581               | 1619                 | 610   | 32′ 9″  | 10′ 7″  | 43             | 30             | 60            | 40  | 19'       |
| 2920BHWE | 5646               | 1554                 | 670   | 32′ 10″ | 10′ 9″  | 43             | 30             | 30            | 40  | 15'       |
| 3220BHWE | 6243               | 1257                 | 580   | 35′ 5″  | 10′ 9″  | 43             | 30             | 30            | 40  | 15' & 10' |
| 3320BHWE | 6850               | 2150                 | 740   | 36′ 10″ | 10′ 11″ | 30             | 30             | 60            | 40  | 19'       |