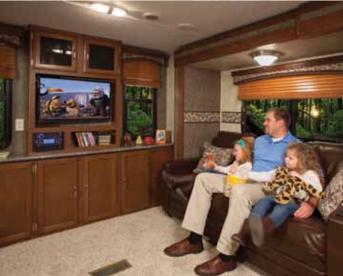

LOAD EQUALIZATION AXLES (GT AND ELITE)

FOLDING ENTRY ASSIST HANDLE (GT AND ELITE)

ENTERTAINMENT CENTER
WITH LED TV AND POCKET
DOORS

BUMPER MOUNT GRILL (ON SELECT FLOOR PLANS)

GAS/ELECTRIC DSI WATER HEATER FOR LONGER HOT SHOWERS

ENTERTAINMENT CENTER TO ENJOY WITH THE WHOLE FAMILY

DEEP BASIN STAINLESS STEEL SINK WITH PULL OUT SPRAYER

60" X 80" TRI-FOLD QUEEN SIZE HIDE-A-BED

|                                                                                           | RESS |    | 2    |
|-------------------------------------------------------------------------------------------|------|----|------|
| INTERIOR FEATURES                                                                         | 꿃    | GT | EIII |
| Residential style furniture with high grade fabric                                        | •    | •  | •    |
| Convenience center with slide, lights, awning, water system controls, and 110V receptacle |      | •  | •    |
| 13,500 BTU A/C                                                                            | •    | •  | •    |
| Forced air furnace                                                                        | •    | •  | •    |
| Ducted in floor heating                                                                   |      | •  | •    |
| 6 gallon gas/electric DSI water heater (17.8 gal/hr)                                      | •    | •  | •    |
| Water system winterization ready                                                          | •    | •  | •    |
| Residential durable Beauflor® linoleum                                                    | •    | •  | •    |
| Digital TV system                                                                         | •    | •  | •    |
| 12 volt DVD/CD/AM/FM stereo, AUX input, bluetooth and quality sound speakers              | •    | •  | •    |
| LED flat screen HD TV                                                                     | •    | •  | •    |
| Residential light fixtures in slide room                                                  | •    | •  | •    |
| Radius walls                                                                              |      |    | •    |
| Upgraded residential window treatments and valences                                       |      | •  | •    |
| High-end window treatments with crown molding (wood valence leather accent)               |      |    | •    |
| Residential style entertainment center with integrated pocket doors                       |      | •  | •    |
| Residential interior doors                                                                | •    | •  | •    |
| Upgraded furniture (hide-a-bed)                                                           |      |    | •    |
| Wood mini blinds                                                                          |      |    | •    |
| Vaulted ceiling                                                                           |      |    | •    |
| KITCHEN                                                                                   |      |    |      |
| Extra large double door dometic refrigerator                                              | •    | •  |      |
| Oversized 60/40 residential sink with sink covers                                         | •    | •  |      |
| Metal high-rise faucet                                                                    | •    | •  | •    |
| Microwave with carousel                                                                   | •    | •  | •    |
| 3-burner high output range                                                                | •    | •  | •    |
| Range hood                                                                                | •    | •  | •    |
| Residential raised panel hardwood cabinet doors                                           | •    | •  | •    |
| Coordinated wall paper border                                                             | •    | •  | •    |
| Gas Oven                                                                                  | •    | •  | •    |
| Solid surface countertop                                                                  |      |    | •    |
| Stainless steel sink                                                                      |      |    | •    |
| Pendant lighting above kitchen countertops                                                |      |    | •    |