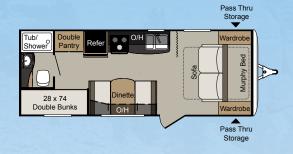

### EXPRESS FLOOR PLANS

| MODEL  | SHIPPING<br>WEIGHT | CARRYING<br>CAPACITY | HITCH | LENGTH  | HEIGHT | FRESH<br>Water | WASTE<br>WATER | GRAY<br>Water | LPG | AWNING |
|--------|--------------------|----------------------|-------|---------|--------|----------------|----------------|---------------|-----|--------|
| 145EXP | 3120               | 850                  | 470   | 17' 7"  | 10' 1" | 43             | 38             | 38            | 40  | 10'    |
| 171EXP | 3612               | 1588                 | 410   | 20′ 2″  | 10′ 1″ | 43             | 38             | 38            | 40  | 10'    |
| 177EXP | TBD                | TBD                  | TBD   | 20' 8"  | 10' 1" | 43             | 38             | 38            | 40  | 12'    |
| 217EXP | TBD                | TBD                  | TBD   | TBD     | TBD    | TBD            | TBD            | TBD           | TBD | TBD    |
| 195RB  | 3677               | 1523                 | 350   | 23′ 4″  | 10′ 1″ | 30             | 30             | 30            | 40  | 15'    |
| 199ML  | 3571               | 1629                 | 335   | 21′ 9″  | 10′ 1″ | 30             | 30             | 30            | 40  | 10'    |
| 238ML  | 3753               | 1647                 | 495   | 24′ 11″ | 10′ 2″ | 30             | 30             | 30            | 40  | 15'    |