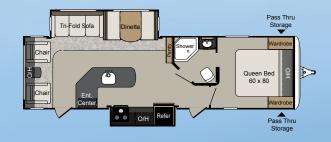

### ELITE

Taking camping to the next level, Passport has created the ultimate in lightweight luxury! Once inside, you will see why the wide open spaces, all the amenities and high end finishes make this ultra-lite travel trailer Elite indeed.

ENTERTAINMENT CENTER TO ENJOY WITH THE WHOLE FAMILY

DEEP BASIN STAINLESS STEEL SINK WITH PULL OUT SPRAYER

60" X 80" TRI-FOLD QUEEN SIZE HIDE-A-BED

### ELITE FLOOR PLANS

| MODEL | SHIPPING<br>WEIGHT | CARRYING CAPACITY | нітсн | LENGTH  | HEIGHT | FRESH<br>WATER | WASTE<br>WATER | GRAY<br>WATER | LPG | AWNING |
|-------|--------------------|-------------------|-------|---------|--------|----------------|----------------|---------------|-----|--------|
| 23RB  | 4608               | 2192              | 530   | 25' 11" | 10' 9" | 30             | 30             | 30            | 40  | 15'    |
| 29BH  | 5955               | 1845              | 745   | 33' 8"  | 10' 8" | 30             | 30             | 60            | 40  | 19'    |
| 30RL  | 6119               | 1681              | 665   | 33' 8"  | 10' 8" | 30             | 30             | 60            | 40  | 19'    |
| 31RE  | 6216               | 1784              | 690   | 34' 8"  | 10' 9" | 30             | 30             | 30            | 40  | 12'    |
| 32FB  | 6320               | 1880              | 885   | 35' 4"  | 10' 9" | 30             | 30             | 30            | 40  | 19'    |