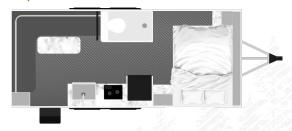

| •          | •         | -         |
| Slide-out Exterior Kitchen w/ Griddle • • •                                                                                                                       |            |           | -         |
| Slide-out Kitchen Refrigerator<br>Ext. Kitchen Required                                                                                                           | •          | •         | -         |
| LP Generator – 3.6 KW                                                                                                                                             | •          | •         | -         |

Twin Bed Layout

75" Rollover Sleeper Sofa (Roadside)

# **Floorplans**

### Expedition



### Navigate



#### Adventure



# **Exterior Colors**



Charcoal Storm (Standard)

Silver Moon (Premium)