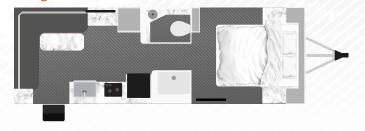

| •          | •         | -         |
| Slide-out Exterior Kitchen w/ Griddle • • •                                                                                                                       |            |           | -         |
| Slide-out Kitchen Refrigerator<br>Ext. Kitchen Required                                                                                                           | •          | •         | -         |
| LP Generator – 3.6 KW                                                                                                                                             | •          | •         | -         |

Twin Bed Layout

75" Rollover Sleeper Sofa (Roadside)

# **Floorplans**

### Expedition



### Navigate



#### Adventure



# **Exterior Colors**



Charcoal Storm (Standard)

Silver Moon (Premium)