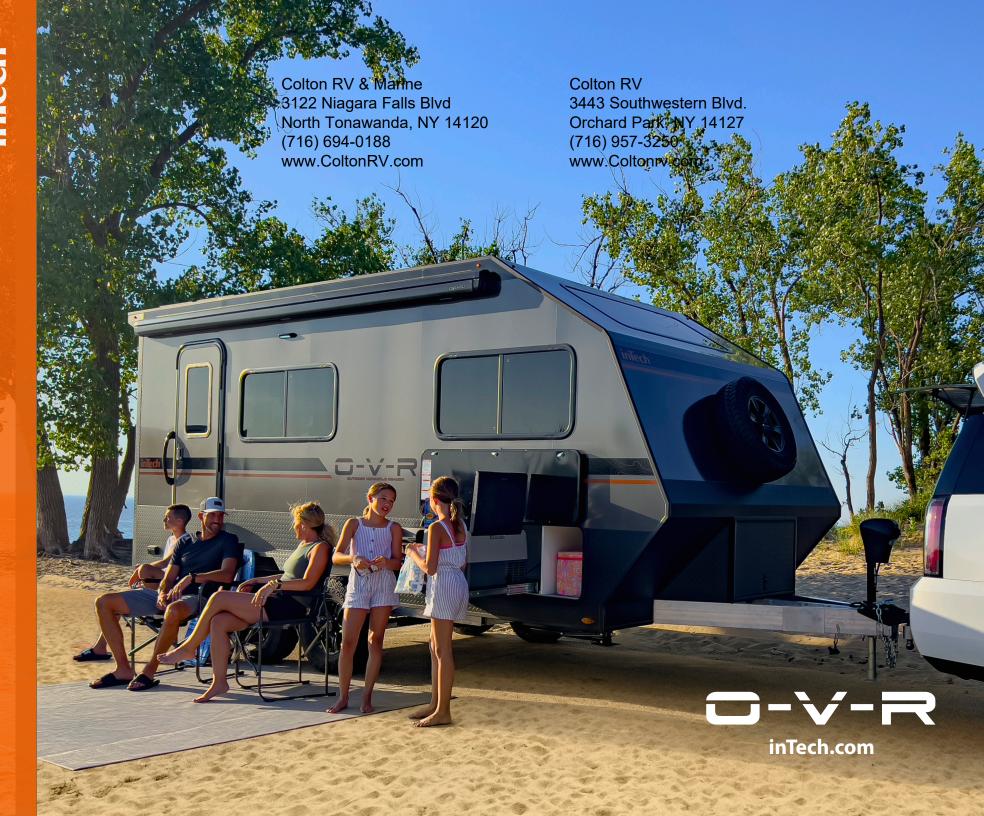

| Specifications                                                                                                                                                    | Expedition | Navigate  | Adventure |
|-------------------------------------------------------------------------------------------------------------------------------------------------------------------|------------|-----------|-----------|
| Interior Dimensions                                                                                                                                               |            |           |           |
| Height                                                                                                                                                            | 6′11″      | 6′11″