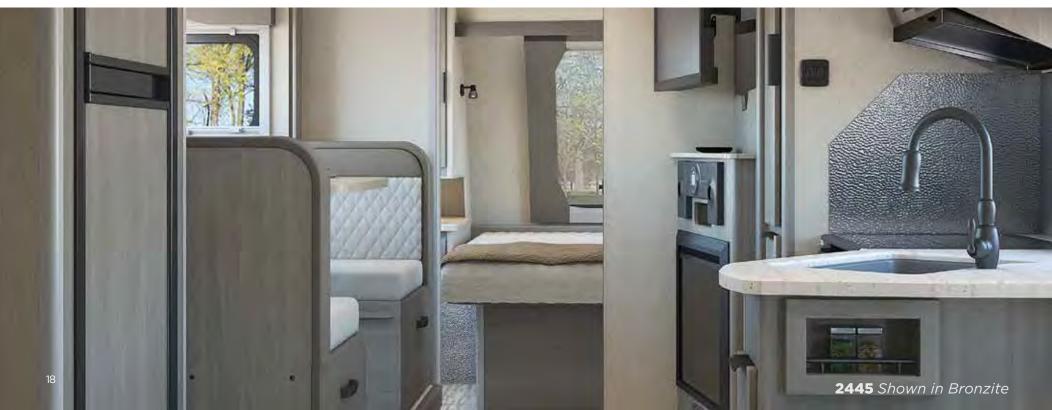

# **DÉCOR**

Variety is the spice of life and what we refer to as the "The Lance Look"! With three stunning selections, all professionally curated to compliment the cabinetry and key interior features, this might be the most challenging decision you'll have to make!

Bronzite - light beige/gray and light gray

Grayson - medium gray and light gray

Lapis - dark blue and light gray