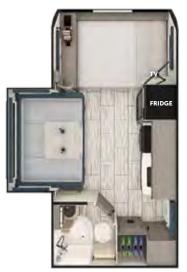

## **SPECIFICATIONS, STANDARDS & OPTIONS**

|                                        | 1475           | 1575          | 1685      | 1875          | 1985      | 1995      | 2075      | 2185      | 2285      | 2375      | 2445      | 2465      |
|----------------------------------------|----------------|---------------|-----------|---------------|-----------|-----------|-----------|-----------|-----------|-----------|-----------|-----------|
| Floor Length                           | 14'-10"        | 15'-9"        | 16'-6"    | 18' 1"        | 18'-9"    | 19'-2"    | 20'-3"    | 21'-2"    | 22'-6"    | 23'-6"    | 24'-11"   | 24'-11"   |
| Overall Length                         | 20'-0"         | 20'-9"        | 21'-5"    | 23' 0"        | 23'-8"    | 24'-1"    | 25'-1"    | 26'-1"    | 27'-6"    | 28'-5"    | 29'-10"   | 29'-10"   |
| Width (Exterior)                       | 84 3/8"        | 84 3/8"       | 96 3/8"   | 96 3/8"       | 96 3/8"   | 96 3/8"   | 96 3/8"   | 96 3/8"   | 96 3/8"   | 96 3/8"   | 96 3/8"   | 96 3/8"   |
| Height (Exterior) STD. A/C             | 10' 2"         | 10' 2"        | 10' 2"    | 10'4"         | 10' 3"    | 10' 3"    | 10' 3"    | 10'3"     | 10' 3"    | 10' 5"    | 10' 5"    | 10' 5"    |
| Height (Interior)                      | 80"            | 80"           | 80"       | 80"           | 80"       | 80"       | 80"       | 80"       | 80"       | 80"       | 80"       | 80"       |
| Dry Weight* - Overall Weight           | 3225           | 3590          | 4620      | 5170          | 4965      | 4950      | 4930      | 5345      | 5775      | 5810      | 6605      | 6830      |
| Axle Weight* - Towed Weight            | 2885           | 3240          | 4080      | 4450          | 4305      | 4450      | 4400      | 4430      | 4990      | 5000      | 6000      | 5900      |
| Hitch Weight* - Hauled Weight          | 340            | 350           | 540       | 720           | 660       | 500       | 530       | 915       | 785       | 810       | 605       | 930       |
| Cargo Capacity* - Gear                 | 1275           | 1010          | 1680      | 1830          | 2035      | 2050      | 1870      | 2555      | 2225      | 2590      | 2095      | 2070      |
| Available Axle Capacity**              | 1615           | 1260          | 2920      | 2550          | 2695      | 2550      | 2600      | 3370      | 2810      | 3800      | 2800      | 2900      |
| GAWR (Per Axle)                        | 4500           | 4500          | 3500      | 3500          | 3500      | 3500      | 3500      | 3900      | 3900      | 4300      | 4300      | 4300      |
| GWWR                                   | 4500           | 4600          | 6300      | 7000          | 7000      | 7000      | 6800      | 7900      | 8000      | 8400      | 8700      | 8900      |
| Fresh Tank (Gal)                       | 26             | 26            | 45        | 45            | 45        | 45        | 45        | 45        | 45        | 45        | 45        | 45        |
| Gray Tank (Gal)                        | 26             | 26            | 40        | 40            | 40        | 40        | 40        | 40        | 2/40      | 40        | 2/40      | 40        |
| Black Tank (Gal)                       | 26             | 26            | 40        | 40            | 40        | 40        | 40        | 40        | 40        | 40        | 40        | 40        |
| Propane Tank (#/Gal)                   | 1/5            | 1/5           | 3/5       | 3/5           | 3/5       | 3/5       | 3/5       | 3/5       | 3/5       | 3/5       | 3/5       | 3/5       |
| Truma Combi Eco Plus                   | S              | S             | S         | S             | S         | S         | S         | N/A       | N/A       | N/A       | N/A       | N/A       |
| Truma AquaGo & Truma VarioHeat         | N/A            | N/A           | N/A       | N/A           | N/A       | N/A       | N/A       | S         | S         | S         | S         | S         |
| Converter / Loadcenter (AMP)           | 45             | 45            | 60        | 60            | 60        | 60        | 60        | 60        | 60        | 60        | 60        | 60        |
| Sleeping Capacity (Min./Opt. Max.) *** | 2/3            | 4             | 5         | 4             | 4         | 4         | 4         | 7         | 4/6       | 4/5       | 8         | 5         |
| Convertible Dinette Bed                | Opt. 36" x 59" | 46" x 78"     | 54" x 78" | 46" x 78"     | 54" x 78" | 54" x 78" | 40" x 80" | 54" x 78" | 54" x 78" | 42" x 78" | 42" x 78" | 42" x 70" |
| Master Bed Size                        | 60" X 80"      | 60" X 80"     | 60" X 80" | 60" X 80"     | 60" X 80" | 60" X 80" | 60" X 80" | 60" X 80" | 60" X 80" | 60" X 80" | 60" X 80" | 72" x 80" |
| Shower Dimensions                      | 27" x 27"      | 21 3/4" x 32" | 27" x 27" | 21 3/4" x 32" | 24" x 36" | 27" x 27" | 24" x 36" | 24" x 36" | 24" x 36" | 32" x 32" | 30" x 36" | 24" x 36" |