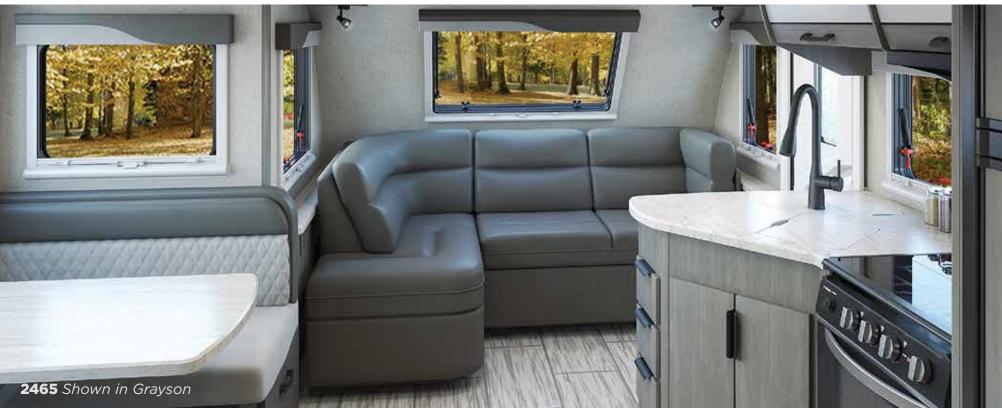

# **DÉCOR**

Variety is the spice of life and what we refer to as the "The Lance Look"! With three stunning selections, all professionally curated to compliment the cabinetry and key interior features, this might be the most challenging decision you'll have to make!

Bronzite - light beige/gray and light gray

Grayson - medium gray and light gray

Lapis - dark blue and light gray