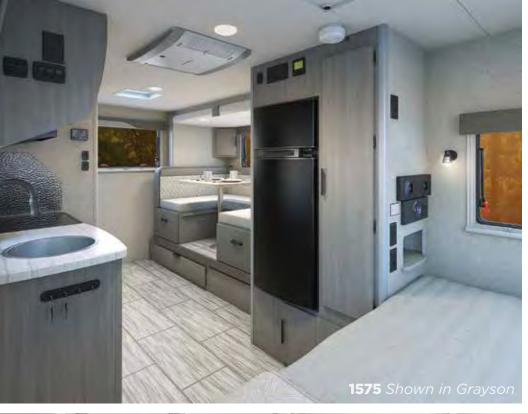

# **DÉCOR**

Variety is the spice of life and what we refer to as the "The Lance Look"! With three stunning selections, all professionally curated to compliment the cabinetry and key interior features, this might be the most challenging decision you'll have to make!

Bronzite - light beige/gray and light gray

Grayson - medium gray and light gray

Lapis - dark blue and light gray