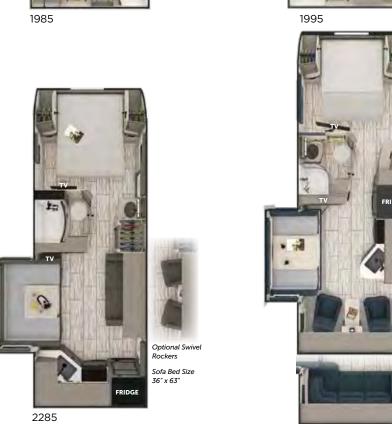

## **SPECIFICATIONS, STANDARDS & OPTIONS**

|                                        | 1475           | 1575          | 1685      | 1875          | 1985      | 1995      | 2075      | 2185      | 2285      | 2375      | 2445      | 2465      |
|----------------------------------------|----------------|---------------|-----------|---------------|-----------|-----------|-----------|-----------|-----------|-----------|-----------|-----------|
| Floor Length                           | 14'-10"        | 15'-9"        | 16'-6"    | 18' 1"        | 18'-9"    | 19'-2"    | 20'-3"    | 21'-2"    | 22'-6"    | 23'-6"    | 24'-11"   | 24'-11"   |
| Overall Length                         | 20'-0"         | 20'-9"        | 21'-5"    | 23' 0"        | 23'-8"    | 24'-1"    | 25'-1"    | 26'-1"    | 27'-6"    | 28'-5"    | 29'-10"   | 29'-10"   |
| Width (Exterior)                       | 84 3/8"        | 84 3/8"       | 96 3/8"   | 96 3/8"       | 96 3/8"   | 96 3/8"   | 96 3/8"   | 96 3/8"   | 96 3/8"   | 96 3/8"   | 96 3/8"   | 96 3/8"   |
| Height (Exterior) STD. A/C             | 10' 2"         | 10' 2"        | 10' 2"    | 10'4"         | 10' 3"    | 10' 3"    | 10' 3"    | 10'3"     | 10' 3"    | 10' 5"    | 10' 5"    | 10' 5"    |
| Height (Interior)                      | 80"            | 80"           | 80"       | 80"           | 80"       | 80"       | 80"       | 80"       | 80"       | 80"       | 80"       | 80"       |
| Dry Weight* - Overall Weight           | 3225           | 3590          | 4620      | 5170          | 4965      | 4950      | 4930      | 5345      | 5775      | 5810      | 6605      | 6830      |
| Axle Weight* - Towed Weight            | 2885           | 3240          | 4080      | 4450          | 4305      | 4450      | 4400      | 4430      | 4990      | 5000      | 6000      | 5900      |
| Hitch Weight* - Hauled Weight          | 340            | 350           | 540       | 720           | 660       | 500       | 530       | 915       | 785       | 810       | 605       | 930       |
| Cargo Capacity* - Gear                 | 1275           | 1010          | 1680      | 1830          | 2035      | 2050      | 1870      | 2555      | 2225      | 2590      | 2095      | 2070      |
| Available Axle Capacity**              | 1615           | 1260          | 2920      | 2550          | 2695      | 2550      | 2600      | 3370      | 2810      | 3800      | 2800      | 2900      |
| GAWR (Per Axle)                        | 4500           | 4500          | 3500      | 3500          | 3500      | 3500      | 3500      | 3900      | 3900      | 4300      | 4300      | 4300      |
| GWWR                                   | 4500           | 4600          | 6300      | 7000          | 7000      | 7000      | 6800      | 7900      | 8000      | 8400      | 8700      | 8900      |
| Fresh Tank (Gal)                       | 26             | 26            | 45        | 45            | 45        | 45        | 45        | 45        | 45        | 45        | 45        | 45        |
| Gray Tank (Gal)                        | 26             | 26            | 40        | 40            | 40        | 40        | 40        | 40        | 2/40      | 40        | 2/40      | 40        |
| Black Tank (Gal)                       | 26             | 26            | 40        | 40            | 40        | 40        | 40        | 40        | 40        | 40        | 40        | 40        |
| Propane Tank (#/Gal)                   | 1/5            | 1/5           | 3/5       | 3/5           | 3/5       | 3/5       | 3/5       | 3/5       | 3/5       | 3/5       | 3/5       | 3/5       |
| Truma Combi Eco Plus                   | S              | S             | S         | S             | S         | S         | S         | N/A       | N/A       | N/A       | N/A       | N/A       |
| Truma AquaGo & Truma VarioHeat         | N/A            | N/A           | N/A       | N/A           | N/A       | N/A       | N/A       | S         | S         | S         | S         | S         |
| Converter / Loadcenter (AMP)           | 45             | 45            | 60        | 60            | 60        | 60        | 60        | 60        | 60        | 60        | 60        | 60        |
| Sleeping Capacity (Min./Opt. Max.) *** | 2/3            | 4             | 5         | 4             | 4         | 4         | 4         | 7         | 4/6       | 4/5       | 8         | 5         |
| Convertible Dinette Bed                | Opt. 36" x 59" | 46" x 78"     | 54" x 78" | 46" x 78"     | 54" x 78" | 54" x 78" | 40" x 80" | 54" x 78" | 54" x 78" | 42" x 78" | 42" x 78" | 42" x 70" |
| Master Bed Size                        | 60" X 80"      | 60" X 80"     | 60" X 80" | 60" X 80"     | 60" X 80" | 60" X 80" | 60" X 80" | 60" X 80" | 60" X 80" | 60" X 80" | 60" X 80" | 72" x 80" |
| Shower Dimensions                      | 27" x 27"      | 21 3/4" x 32" | 27" x 27" | 21 3/4" x 32" | 24" x 36" | 27" x 27" | 24" x 36" | 24" x 36" | 24" x 36" | 32" x 32" | 30" x 36" | 24" x 36" |

<sup>\*\*</sup> When looking at cargo capacity you must consider the hitch weight of the trailer and axle capacity. Hitch weight is actually being hauled while the remaining Trailer weight on the axle(s) is being towed. Example if a trailer has a total weight of 4000 pounds with a 400 pound hitch weight that would mean 3600 pounds is on the axle(s). If the axle weight rating is 5200 for this unit you will have 1600 of axle capacity for cargo \*\*\*\* 2285 Model Reduces to 4 W/Swivel Chairs