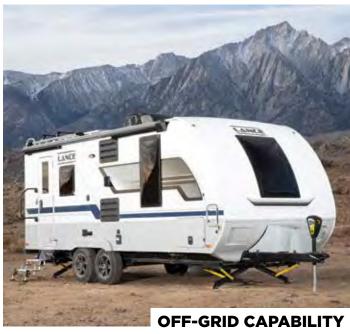

## **OFF-GRID CAPABILITY**

Boondocking, dry camping, or overlanding, whatever you choose to call it, off-grid RV camping is valued by many as the best way to camp. The ability to set up camp without anyone in sight and being self-reliant has its merits. Gone are the hassles associated with overcrowded campsites and loud neighbors, but it does require a properly equipped RV, like a Lance.

Roof Mounted 190W Solar Panel (1 or 2) assists in keeping your battery(s) charged.

Lithium Batteries (1 or 2) are the latest battery technology offering more usable capacity vs. traditional batteries in a lighter, safer package.

3000W Power Inverter converts battery power to 110V power allowing use of select appliances and devices including laptops, CPAP machines and others, while your away from shore power.

LTE/Cell Signal Booster - Boost your cell signal and reach more cell towers, while multiple users enjoy greater coverage and faster on-line speeds with no extra monthly fees.