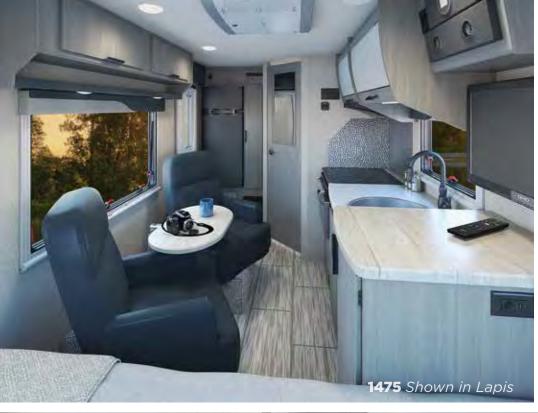

# **DÉCOR**

Variety is the spice of life and what we refer to as the "The Lance Look"! With three stunning selections, all professionally curated to compliment the cabinetry and key interior features, this might be the most challenging decision you'll have to make!

Bronzite - light beige/gray and light gray

Grayson - medium gray and light gray

Lapis - dark blue and light gray