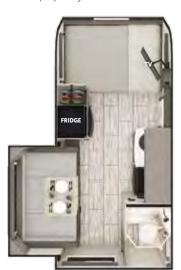

## **SPECIFICATIONS, STANDARDS & OPTIONS**

|                                        | 1475           | 1575          | 1685      | 1875          | 1985      | 1995      | 2075      | 2185      | 2285      | 2375      | 2445      | 2465      |
|----------------------------------------|----------------|---------------|-----------|---------------|-----------|-----------|-----------|-----------|-----------|-----------|-----------|-----------|
| Floor Length                           | 14'-10"        | 15'-9"        | 16'-6"    | 18' 1"        | 18'-9"    | 19'-2"    | 20'-3"    | 21'-2"    | 22'-6"    | 23'-6"    | 24'-11"   | 24'-11"   |
| Overall Length                         | 20'-0"         | 20'-9"        | 21'-5"    | 23' 0"        | 23'-8"    | 24'-1"    | 25'-1"    | 26'-1"    | 27'-6"    | 28'-5"    | 29'-10"   | 29'-10"   |
| Width (Exterior)                       | 84 3/8"        | 84 3/8"       | 96 3/8"   | 96 3/8"       | 96 3/8"   | 96 3/8"   | 96 3/8"   | 96 3/8"   | 96 3/8"   | 96 3/8"   | 96 3/8"   | 96 3/8"   |
| Height (Exterior) STD. A/C             | 10' 2"         | 10' 2"        | 10' 2"    | 10'4"         | 10' 3"    | 10' 3"    | 10' 3"    | 10'3"     | 10' 3"    | 10' 5"    | 10' 5"    | 10' 5"    |
| Height (Interior)                      | 80"            | 80"           | 80"       | 80"           | 80"       | 80"       | 80"       | 80"       | 80"       | 80"       | 80"       | 80"       |
| Dry Weight* - Overall Weight           | 3225           | 3590          | 4620      | 5170          | 4965      | 4950      | 4930      | 5345      | 5775      | 5810      | 6605      | 6830      |
| Axle Weight* - Towed Weight            | 2885           | 3240          | 4080      | 4450          | 4305      | 4450      | 4400      | 4430      | 4990      | 5000      | 6000      | 5900      |
| Hitch Weight* - Hauled Weight          | 340            | 350           | 540       | 720           | 660       | 500       | 530       | 915       | 785       | 810       | 605       | 930       |
| Cargo Capacity* - Gear                 | 1275           | 1010          | 1680      | 1830          | 2035      | 2050      | 1870      | 2555      | 2225      | 2590      | 2095      | 2070      |
| Available Axle Capacity**              | 1615           | 1260          | 2920      | 2550          | 2695      | 2550      | 2600      | 3370      | 2810      | 3800      | 2800      | 2900      |
| GAWR (Per Axle)                        | 4500           | 4500          | 3500      | 3500          | 3500      | 3500      | 3500      | 3900      | 3900      | 4300      | 4300      | 4300      |
| GWWR                                   | 4500           | 4600          | 6300      | 7000          | 7000      | 7000      | 6800      | 7900      | 8000      | 8400      | 8700      | 8900      |
| Fresh Tank (Gal)                       | 26             | 26            | 45        | 45            | 45        | 45        | 45        | 45        | 45        | 45        | 45        | 45        |
| Gray Tank (Gal)                        | 26             | 26            | 40        | 40            | 40        | 40        | 40        | 40        | 2/40      | 40        | 2/40      | 40        |
| Black Tank (Gal)                       | 26             | 26            | 40        | 40            | 40        | 40        | 40        | 40        | 40        | 40        | 40        | 40        |
| Propane Tank (#/Gal)                   | 1/5            | 1/5           | 3/5       | 3/5           | 3/5       | 3/5       | 3/5       | 3/5       | 3/5       | 3/5       | 3/5       | 3/5       |
| Truma Combi Eco Plus                   | S              | S             | S         | S             | S         | S         | S         | N/A       | N/A       | N/A       | N/A       | N/A       |
| Truma AquaGo & Truma VarioHeat         | N/A            | N/A           | N/A       | N/A           | N/A       | N/A       | N/A       | S         | S         | S         | S         | S         |
| Converter / Loadcenter (AMP)           | 45             | 45            | 60        | 60            | 60        | 60        | 60        | 60        | 60        | 60        | 60        | 60        |
| Sleeping Capacity (Min./Opt. Max.) *** | 2/3            | 4             | 5         | 4             | 4         | 4         | 4         | 7         | 4/6       | 4/5       | 8         | 5         |
| Convertible Dinette Bed                | Opt. 36" x 59" | 46" x 78"     | 54" x 78" | 46" x 78"     | 54" x 78" | 54" x 78" | 40" x 80" | 54" x 78" | 54" x 78" | 42" x 78" | 42" x 78" | 42" x 70" |
| Master Bed Size                        | 60" X 80"      | 60" X 80"     | 60" X 80" | 60" X 80"     | 60" X 80" | 60" X 80" | 60" X 80" | 60" X 80" | 60" X 80" | 60" X 80" | 60" X 80" | 72" x 80" |
| Shower Dimensions                      | 27" x 27"      | 21 3/4" x 32" | 27" x 27" | 21 3/4" x 32" | 24" x 36" | 27" x 27" | 24" x 36" | 24" x 36" | 24" x 36" | 32" x 32" | 30" x 36" | 24" x 36" |