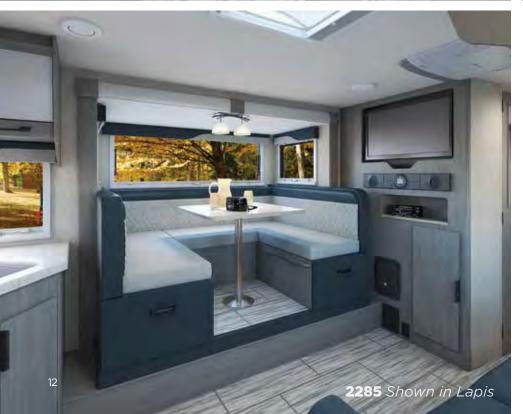

# **DÉCOR**

Variety is the spice of life and what we refer to as the "The Lance Look"! With three stunning selections, all professionally curated to compliment the cabinetry and key interior features, this might be the most challenging decision you'll have to make!

Bronzite - light beige/gray and light gray

Grayson - medium gray and light gray

Lapis - dark blue and light gray