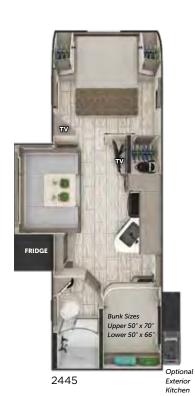

## **SPECIFICATIONS, STANDARDS & OPTIONS**

|                                        | 1475           | 1575          | 1685      | 1875          | 1985      | 1995      | 2075      | 2185      | 2285      | 2375      | 2445      | 2465      |
|----------------------------------------|----------------|---------------|-----------|---------------|-----------|-----------|-----------|-----------|-----------|-----------|-----------|-----------|
| Floor Length                           | 14'-10"        | 15'-9"        | 16'-6"    | 18' 1"        | 18'-9"    | 19'-2"    | 20'-3"    | 21'-2"    | 22'-6"    | 23'-6"    | 24'-11"   | 24'-11"   |
| Overall Length                         | 20'-0"         | 20'-9"        | 21'-5"    | 23' 0"        | 23'-8"    | 24'-1"    | 25'-1"    | 26'-1"    | 27'-6"    | 28'-5"    | 29'-10"   | 29'-10"   |
| Width (Exterior)                       | 84 3/8"        | 84 3/8"       | 96 3/8"   | 96 3/8"       | 96 3/8"   | 96 3/8"   | 96 3/8"   | 96 3/8"   | 96 3/8"   | 96 3/8"   | 96 3/8"   | 96 3/8"   |
| Height (Exterior) STD. A/C             | 10' 2"         | 10' 2"        | 10' 2"    | 10'4"         | 10' 3"    | 10' 3"    | 10' 3"    | 10'3"     | 10' 3"    | 10' 5"    | 10' 5"    | 10' 5"    |
| Height (Interior)                      | 80"            | 80"           | 80"       | 80"           | 80"       | 80"       | 80"       | 80"       | 80"       | 80"       | 80"       | 80"       |
| Dry Weight* - Overall Weight           | 3225           | 3590          | 4620      | 5170          | 4965      | 4950      | 4930      | 5345      | 5775      | 5810      | 6605      | 6830      |
| Axle Weight* - Towed Weight            | 2885           | 3240          | 4080      | 4450          | 4305      | 4450      | 4400      | 4430      | 4990      | 5000      | 6000      | 5900      |
| Hitch Weight* - Hauled Weight          | 340            | 350           | 540       | 720           | 660       | 500       | 530       | 915       | 785       | 810       | 605       | 930       |
| Cargo Capacity* - Gear                 | 1275           | 1010          | 1680      | 1830          | 2035      | 2050      | 1870      | 2555      | 2225      | 2590      | 2095      | 2070      |
| Available Axle Capacity**              | 1615           | 1260          | 2920      | 2550          | 2695      | 2550      | 2600      | 3370      | 2810      | 3800      | 2800      | 2900      |
| GAWR (Per Axle)                        | 4500           | 4500          | 3500      | 3500          | 3500      | 3500      | 3500      | 3900      | 3900      | 4300      | 4300      | 4300      |
| GWWR                                   | 4500           | 4600          | 6300      | 7000          | 7000      | 7000      | 6800      | 7900      | 8000      | 8400      | 8700      | 8900      |
| Fresh Tank (Gal)                       | 26             | 26            | 45        | 45            | 45        | 45        | 45        | 45        | 45        | 45        | 45        | 45        |
| Gray Tank (Gal)                        | 26             | 26            | 40        | 40            | 40        | 40        | 40        | 40        | 2/40      | 40        | 2/40      | 40        |
| Black Tank (Gal)                       | 26             | 26            | 40        | 40            | 40        | 40        | 40        | 40        | 40        | 40        | 40        | 40        |
| Propane Tank (#/Gal)                   | 1/5            | 1/5           | 3/5       | 3/5           | 3/5       | 3/5       | 3/5       | 3/5       | 3/5       | 3/5       | 3/5       | 3/5       |
| Truma Combi Eco Plus                   | S              | S             | S         | S             | S         | S         | S         | N/A       | N/A       | N/A       | N/A       | N/A       |
| Truma AquaGo & Truma VarioHeat         | N/A            | N/A           | N/A       | N/A           | N/A       | N/A       | N/A       | S         | S         | S         | S         | S         |
| Converter / Loadcenter (AMP)           | 45             | 45            | 60        | 60            | 60        | 60        | 60        | 60        | 60        | 60        | 60        | 60        |
| Sleeping Capacity (Min./Opt. Max.) *** | 2/3            | 4             | 5         | 4             | 4         | 4         | 4         | 7         | 4/6       | 4/5       | 8         | 5         |
| Convertible Dinette Bed                | Opt. 36" x 59" | 46" x 78"     | 54" x 78" | 46" x 78"     | 54" x 78" | 54" x 78" | 40" x 80" | 54" x 78" | 54" x 78" | 42" x 78" | 42" x 78" | 42" x 70" |
| Master Bed Size                        | 60" X 80"      | 60" X 80"     | 60" X 80" | 60" X 80"     | 60" X 80" | 60" X 80" | 60" X 80" | 60" X 80" | 60" X 80" | 60" X 80" | 60" X 80" | 72" x 80" |
| Shower Dimensions                      | 27" x 27"      | 21 3/4" x 32" | 27" x 27" | 21 3/4" x 32" | 24" x 36" | 27" x 27" | 24" x 36" | 24" x 36" | 24" x 36" | 32" x 32" | 30" x 36" | 24" x 36" |