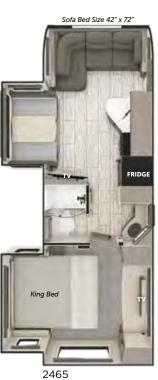

## **SPECIFICATIONS, STANDARDS & OPTIONS**

|                                        | 1475           | 1575          | 1685      | 1875          | 1985      | 1995      | 2075      | 2185      | 2285      | 2375      | 2445      | 2465      |
|----------------------------------------|----------------|---------------|-----------|---------------|-----------|-----------|-----------|-----------|-----------|-----------|-----------|-----------|
| Floor Length                           | 14'-10"        | 15'-9"        | 16'-6"    | 18' 1"        | 18'-9"    | 19'-2"    | 20'-3"    | 21'-2"    | 22'-6"    | 23'-6"    | 24'-11"   | 24'-11"   |
| Overall Length                         | 20'-0"         | 20'-9"        | 21'-5"    | 23' 0"        | 23'-8"    | 24'-1"    | 25'-1"    | 26'-1"    | 27'-6"    | 28'-5"    | 29'-10"   | 29'-10"   |
| Width (Exterior)                       | 84 3/8"        | 84 3/8"       | 96 3/8"   | 96 3/8"       | 96 3/8"   | 96 3/8"   | 96 3/8"   | 96 3/8"   | 96 3/8"   | 96 3/8"   | 96 3/8"   | 96 3/8"   |
| Height (Exterior) STD. A/C             | 10' 2"         | 10' 2"        | 10' 2"    | 10'4"         | 10' 3"    | 10' 3"    | 10' 3"    | 10'3"     | 10' 3"    | 10' 5"    | 10' 5"    | 10' 5"    |
| Height (Interior)                      | 80"            | 80"           | 80"       | 80"           | 80"       | 80"       | 80"       | 80"       | 80"       | 80"       | 80"       | 80"       |
| Dry Weight* - Overall Weight           | 3225           | 3590          | 4620      | 5170          | 4965      | 4950      | 4930      | 5345      | 5775      | 5810      | 6605      | 6830      |
| Axle Weight* - Towed Weight            | 2885           | 3240          | 4080      | 4450          | 4305      | 4450      | 4400      | 4430      | 4990      | 5000      | 6000      | 5900      |
| Hitch Weight* - Hauled Weight          | 340            | 350           | 540       | 720           | 660       | 500       | 530       | 915       | 785       | 810       | 605       | 930       |
| Cargo Capacity* - Gear                 | 1275           | 1010          | 1680      | 1830          | 2035      | 2050      | 1870      | 2555      | 2225      | 2590      | 2095      | 2070      |
| Available Axle Capacity**              | 1615           | 1260          | 2920      | 2550          | 2695      | 2550      | 2600      | 3370      | 2810      | 3800      | 2800      | 2900      |
| GAWR (Per Axle)                        | 4500           | 4500          | 3500      | 3500          | 3500      | 3500      | 3500      | 3900      | 3900      | 4300      | 4300      | 4300      |
| GWWR                                   | 4500           | 4600          | 6300      | 7000          | 7000      | 7000      | 6800      | 7900      | 8000      | 8400      | 8700      | 8900      |
| Fresh Tank (Gal)                       | 26             | 26            | 45        | 45            | 45        | 45        | 45        | 45        | 45        | 45        | 45        | 45        |
| Gray Tank (Gal)                        | 26             | 26            | 40        | 40            | 40        | 40        | 40        | 40        | 2/40      | 40        | 2/40      | 40        |
| Black Tank (Gal)                       | 26             | 26            | 40        | 40            | 40        | 40        | 40        | 40        | 40        | 40        | 40        | 40        |
| Propane Tank (#/Gal)                   | 1/5            | 1/5           | 3/5       | 3/5           | 3/5       | 3/5       | 3/5       | 3/5       | 3/5       | 3/5       | 3/5       | 3/5       |
| Truma Combi Eco Plus                   | S              | S             | S         | S             | S         | S         | S         | N/A       | N/A       | N/A       | N/A       | N/A       |
| Truma AquaGo & Truma VarioHeat         | N/A            | N/A           | N/A       | N/A           | N/A       | N/A       | N/A       | S         | S         | S         | S         | S         |
| Converter / Loadcenter (AMP)           | 45             | 45            | 60        | 60            | 60        | 60        | 60        | 60        | 60        | 60        | 60        | 60        |
| Sleeping Capacity (Min./Opt. Max.) *** | 2/3            | 4             | 5         | 4             | 4         | 4         | 4         | 7         | 4/6       | 4/5       | 8         | 5         |
| Convertible Dinette Bed                | Opt. 36" x 59" | 46" x 78"     | 54" x 78" | 46" x 78"     | 54" x 78" | 54" x 78" | 40" x 80" | 54" x 78" | 54" x 78" | 42" x 78" | 42" x 78" | 42" x 70" |
| Master Bed Size                        | 60" X 80"      | 60" X 80"     | 60" X 80" | 60" X 80"     | 60" X 80" | 60" X 80" | 60" X 80" | 60" X 80" | 60" X 80" | 60" X 80" | 60" X 80" | 72" x 80" |
| Shower Dimensions                      | 27" x 27"      | 21 3/4" x 32" | 27" x 27" | 21 3/4" x 32" | 24" x 36" | 27" x 27" | 24" x 36" | 24" x 36" | 24" x 36" | 32" x 32" | 30" x 36" | 24" x 36" |