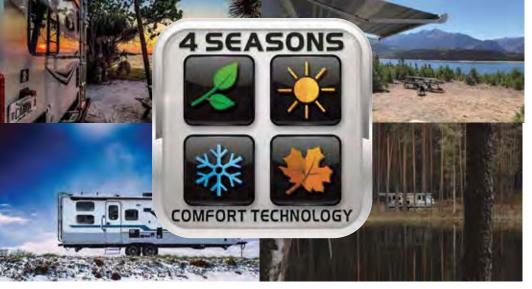

Four Season's Comfort Technology Package – Key features including a heated holding tank design, insulated hatch covers & insulated over-cab bed mat, keep you warmer in the winter and cooler in the summer!

#### **4 SEASONS COMFORT**

Extending your camping season in comfort, Lance's Four Seasons Comfort Technology package is standard equipment on every Lance. The intentional selection of several vital features combines to ensure you and your loved ones stay comfortable as you explore during the "shoulder seasons"!

Heat is routed into individually insulated holding tanks to keep them, the valves and PEX lines warm.

Water heater bypass & winterizing valves make draining the system for winter storage a breeze.

Hand sewn in our facility, the insulated hatch covers add an additional layer of insulation to vents and sky lights.