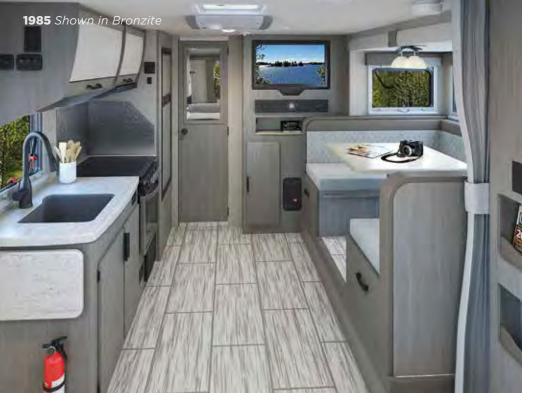

# **DÉCOR**

Variety is the spice of life and what we refer to as the "The Lance Look"! With three stunning selections, all professionally curated to compliment the cabinetry and key interior features, this might be the most challenging decision you'll have to make!

Bronzite - light beige/gray and light gray

Grayson - medium gray and light gray

Lapis - dark blue and light gray