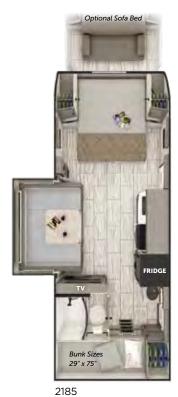

## **SPECIFICATIONS, STANDARDS & OPTIONS**

|                                        | 1475           | 1575          | 1685      | 1875          | 1985      | 1995      | 2075      | 2185      | 2285      | 2375      | 2445      | 2465      |
|----------------------------------------|----------------|---------------|-----------|---------------|-----------|-----------|-----------|-----------|-----------|-----------|-----------|-----------|
| Floor Length                           | 14'-10"        | 15'-9"        | 16'-6"    | 18' 1"        | 18'-9"    | 19'-2"    | 20'-3"    | 21'-2"    | 22'-6"    | 23'-6"    | 24'-11"   | 24'-11"   |
| Overall Length                         | 20'-0"         | 20'-9"        | 21'-5"    | 23' 0"        | 23'-8"    | 24'-1"    | 25'-1"    | 26'-1"    | 27'-6"    | 28'-5"    | 29'-10"   | 29'-10"   |
| Width (Exterior)                       | 84 3/8"        | 84 3/8"       | 96 3/8"   | 96 3/8"       | 96 3/8"   | 96 3/8"   | 96 3/8"   | 96 3/8"   | 96 3/8"   | 96 3/8"   | 96 3/8"   | 96 3/8"   |
| Height (Exterior) STD. A/C             | 10' 2"         | 10' 2"        | 10' 2"    | 10'4"         | 10' 3"    | 10' 3"    | 10' 3"    | 10'3"     | 10' 3"    | 10' 5"    | 10' 5"    | 10' 5"    |
| Height (Interior)                      | 80"            | 80"           | 80"       | 80"           | 80"       | 80"       | 80"       | 80"       | 80"       | 80"       | 80"       | 80"       |
| Dry Weight* - Overall Weight           | 3225           | 3590          | 4620      | 5170          | 4965      | 4950      | 4930      | 5345      | 5775      | 5810      | 6605      | 6830      |
| Axle Weight* - Towed Weight            | 2885           | 3240          | 4080      | 4450          | 4305      | 4450      | 4400      | 4430      | 4990      | 5000      | 6000      | 5900      |
| Hitch Weight* - Hauled Weight          | 340            | 350           | 540       | 720           | 660       | 500       | 530       | 915       | 785       | 810       | 605       | 930       |
| Cargo Capacity* - Gear                 | 1275           | 1010          | 1680      | 1830          | 2035      | 2050      | 1870      | 2555      | 2225      | 2590      | 2095      | 2070      |
| Available Axle Capacity**              | 1615           | 1260          | 2920      | 2550          | 2695      | 2550      | 2600      | 3370      | 2810      | 3800      | 2800      | 2900      |
| GAWR (Per Axle)                        | 4500           | 4500          | 3500      | 3500          | 3500      | 3500      | 3500      | 3900      | 3900      | 4300      | 4300      | 4300      |
| GWWR                                   | 4500           | 4600          | 6300      | 7000          | 7000      | 7000      | 6800      | 7900      | 8000      | 8400      | 8700      | 8900      |
| Fresh Tank (Gal)                       | 26             | 26            | 45        | 45            | 45        | 45        | 45        | 45        | 45        | 45        | 45        | 45        |
| Gray Tank (Gal)                        | 26             | 26            | 40        | 40            | 40        | 40        | 40        | 40        | 2/40      | 40        | 2/40      | 40        |
| Black Tank (Gal)                       | 26             | 26            | 40        | 40            | 40        | 40        | 40        | 40        | 40        | 40        | 40        | 40        |
| Propane Tank (#/Gal)                   | 1/5            | 1/5           | 3/5       | 3/5           | 3/5       | 3/5       | 3/5       | 3/5       | 3/5       | 3/5       | 3/5       | 3/5       |
| Truma Combi Eco Plus                   | S              | S             | S         | S             | S         | S         | S         | N/A       | N/A       | N/A       | N/A       | N/A       |
| Truma AquaGo & Truma VarioHeat         | N/A            | N/A           | N/A       | N/A           | N/A       | N/A       | N/A       | S         | S         | S         | S         | S         |
| Converter / Loadcenter (AMP)           | 45             | 45            | 60        | 60            | 60        | 60        | 60        | 60        | 60        | 60        | 60        | 60        |
| Sleeping Capacity (Min./Opt. Max.) *** | 2/3            | 4             | 5         | 4             | 4         | 4         | 4         | 7         | 4/6       | 4/5       | 8         | 5         |
| Convertible Dinette Bed                | Opt. 36" x 59" | 46" x 78"     | 54" x 78" | 46" x 78"     | 54" x 78" | 54" x 78" | 40" x 80" | 54" x 78" | 54" x 78" | 42" x 78" | 42" x 78" | 42" x 70" |
| Master Bed Size                        | 60" X 80"      | 60" X 80"     | 60" X 80" | 60" X 80"     | 60" X 80" | 60" X 80" | 60" X 80" | 60" X 80" | 60" X 80" | 60" X 80" | 60" X 80" | 72" x 80" |
| Shower Dimensions                      | 27" x 27"      | 21 3/4" x 32" | 27" x 27" | 21 3/4" x 32" | 24" x 36" | 27" x 27" | 24" x 36" | 24" x 36" | 24" x 36" | 32" x 32" | 30" x 36" | 24" x 36" |