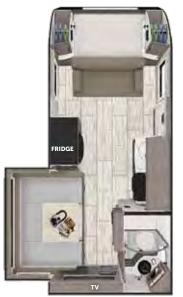

## **SPECIFICATIONS, STANDARDS & OPTIONS**

|                                        | 1475           | 1575          | 1685      | 1875          | 1985      | 1995      | 2075      | 2185      | 2285      | 2375      | 2445      | 2465      |
|----------------------------------------|----------------|---------------|-----------|---------------|-----------|-----------|-----------|-----------|-----------|-----------|-----------|-----------|
| Floor Length                           | 14'-10"        | 15'-9"        | 16'-6"    | 18' 1"        | 18'-9"    | 19'-2"    | 20'-3"    | 21'-2"    | 22'-6"    | 23'-6"    | 24'-11"   | 24'-11"   |
| Overall Length                         | 20'-0"         | 20'-9"        | 21'-5"    | 23' 0"        | 23'-8"    | 24'-1"    | 25'-1"    | 26'-1"    | 27'-6"    | 28'-5"    | 29'-10"   | 29'-10"   |
| Width (Exterior)                       | 84 3/8"        | 84 3/8"       | 96 3/8"   | 96 3/8"       | 96 3/8"   | 96 3/8"   | 96 3/8"   | 96 3/8"   | 96 3/8"   | 96 3/8"   | 96 3/8"   | 96 3/8"   |
| Height (Exterior) STD. A/C             | 10' 2"         | 10' 2"        | 10' 2"    | 10'4"         | 10' 3"    | 10' 3"    | 10' 3"    | 10'3"     | 10' 3"    | 10' 5"    | 10' 5"    | 10' 5"    |
| Height (Interior)                      | 80"            | 80"           | 80"       | 80"           | 80"       | 80"       | 80"       | 80"       | 80"       | 80"       | 80"       | 80"       |
| Dry Weight* - Overall Weight           | 3225           | 3590          | 4620      | 5170          | 4965      | 4950      | 4930      | 5345      | 5775      | 5810      | 6605      | 6830      |
| Axle Weight* - Towed Weight            | 2885           | 3240          | 4080      | 4450          | 4305      | 4450      | 4400      | 4430      | 4990      | 5000      | 6000      | 5900      |
| Hitch Weight* - Hauled Weight          | 340            | 350           | 540       | 720           | 660       | 500       | 530       | 915       | 785       | 810       | 605       | 930       |
| Cargo Capacity* - Gear                 | 1275           | 1010          | 1680      | 1830          | 2035      | 2050      | 1870      | 2555      | 2225      | 2590      | 2095      | 2070      |
| Available Axle Capacity**              | 1615           | 1260          | 2920      | 2550          | 2695      | 2550      | 2600      | 3370      | 2810      | 3800      | 2800      | 2900      |
| GAWR (Per Axle)                        | 4500           | 4500          | 3500      | 3500          | 3500      | 3500      | 3500      | 3900      | 3900      | 4300      | 4300      | 4300      |
| GWWR                                   | 4500           | 4600          | 6300      | 7000          | 7000      | 7000      | 6800      | 7900      | 8000      | 8400      | 8700      | 8900      |
| Fresh Tank (Gal)                       | 26             | 26            | 45        | 45            | 45        | 45        | 45        | 45        | 45        | 45        | 45        | 45        |
| Gray Tank (Gal)                        | 26             | 26            | 40        | 40            | 40        | 40        | 40        | 40        | 2/40      | 40        | 2/40      | 40        |
| Black Tank (Gal)                       | 26             | 26            | 40        | 40            | 40        | 40        | 40        | 40        | 40        | 40        | 40        | 40        |
| Propane Tank (#/Gal)                   | 1/5            | 1/5           | 3/5       | 3/5           | 3/5       | 3/5       | 3/5       | 3/5       | 3/5       | 3/5       | 3/5       | 3/5       |
| Truma Combi Eco Plus                   | S              | S             | S         | S             | S         | S         | S         | N/A       | N/A       | N/A       | N/A       | N/A       |
| Truma AquaGo & Truma VarioHeat         | N/A            | N/A           | N/A       | N/A           | N/A       | N/A       | N/A       | S         | S         | S         | S         | S         |
| Converter / Loadcenter (AMP)           | 45             | 45            | 60        | 60            | 60        | 60        | 60        | 60        | 60        | 60        | 60        | 60        |
| Sleeping Capacity (Min./Opt. Max.) *** | 2/3            | 4             | 5         | 4             | 4         | 4         | 4         | 7         | 4/6       | 4/5       | 8         | 5         |
| Convertible Dinette Bed                | Opt. 36" x 59" | 46" x 78"     | 54" x 78" | 46" x 78"     | 54" x 78" | 54" x 78" | 40" x 80" | 54" x 78" | 54" x 78" | 42" x 78" | 42" x 78" | 42" x 70" |
| Master Bed Size                        | 60" X 80"      | 60" X 80"     | 60" X 80" | 60" X 80"     | 60" X 80" | 60" X 80" | 60" X 80" | 60" X 80" | 60" X 80" | 60" X 80" | 60" X 80" | 72" x 80" |
| Shower Dimensions                      | 27" x 27"      | 21 3/4" x 32" | 27" x 27" | 21 3/4" x 32" | 24" x 36" | 27" x 27" | 24" x 36" | 24" x 36" | 24" x 36" | 32" x 32" | 30" x 36" | 24" x 36" |