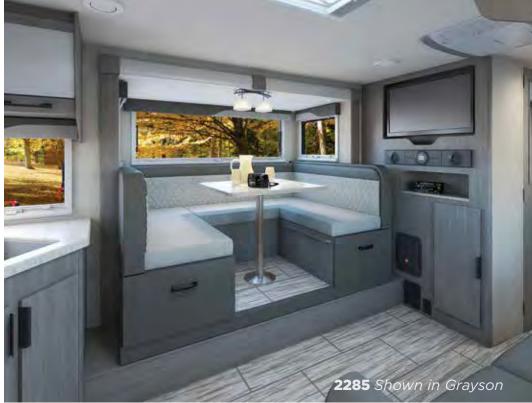

# **DÉCOR**

Variety is the spice of life and what we refer to as the "The Lance Look"! With three stunning selections, all professionally curated to compliment the cabinetry and key interior features, this might be the most challenging decision you'll have to make!

Bronzite - light beige/gray and light gray

Grayson - medium gray and light gray

Lapis - dark blue and light gray