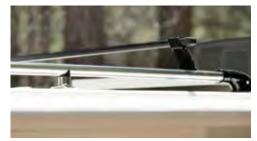

Lance Load Roof Rack - Safely store your canoe, kayak, paddle boards, etc. N/A 1475 & 1575 (Weight Limit 500lbs. Distributed)

Glow Step Revolution Entry Steps - Provides sturdy, adjustable, glow-in-the-dark steps for safe and secure entrance and exit.