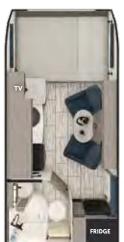

## **SPECIFICATIONS, STANDARDS & OPTIONS**

|                                        | 1475           | 1575          | 1685      | 1875          | 1985      | 1995      | 2075      | 2185      | 2285      | 2375      | 2445      | 2465      |
|----------------------------------------|----------------|---------------|-----------|---------------|-----------|-----------|-----------|-----------|-----------|-----------|-----------|-----------|
| Floor Length                           | 14'-10"        | 15'-9"        | 16'-6"    | 18' 1"        | 18'-9"    | 19'-2"    | 20'-3"    | 21'-2"    | 22'-6"    | 23'-6"    | 24'-11"   | 24'-11"   |
| Overall Length                         | 20'-0"         | 20'-9"        | 21'-5"    | 23' 0"        | 23'-8"    | 24'-1"    | 25'-1"    | 26'-1"    | 27'-6"    | 28'-5"    | 29'-10"   | 29'-10"   |
| Width (Exterior)                       | 84 3/8"        | 84 3/8"       | 96 3/8"   | 96 3/8"       | 96 3/8"   | 96 3/8"   | 96 3/8"   | 96 3/8"   | 96 3/8"   | 96 3/8"   | 96 3/8"   | 96 3/8"   |
| Height (Exterior) STD. A/C             | 10' 2"         | 10' 2"        | 10' 2"    | 10'4"         | 10' 3"    | 10' 3"    | 10' 3"    | 10'3"     | 10' 3"    | 10' 5"    | 10' 5"    | 10' 5"    |
| Height (Interior)                      | 80"            | 80"           | 80"       | 80"           | 80"       | 80"       | 80"       | 80"       | 80"       | 80"       | 80"       | 80"       |
| Dry Weight* - Overall Weight           | 3225           | 3590          | 4620      | 5170          | 4965      | 4950      | 4930      | 5345      | 5775      | 5810      | 6605      | 6830      |
| Axle Weight* - Towed Weight            | 2885           | 3240          | 4080      | 4450          | 4305      | 4450      | 4400      | 4430      | 4990      | 5000      | 6000      | 5900      |
| Hitch Weight* - Hauled Weight          | 340            | 350           | 540       | 720           | 660       | 500       | 530       | 915       | 785       | 810       | 605       | 930       |
| Cargo Capacity* - Gear                 | 1275           | 1010          | 1680      | 1830          | 2035      | 2050      | 1870      | 2555      | 2225      | 2590      | 2095      | 2070      |
| Available Axle Capacity**              | 1615           | 1260          | 2920      | 2550          | 2695      | 2550      | 2600      | 3370      | 2810      | 3800      | 2800      | 2900      |
| GAWR (Per Axle)                        | 4500           | 4500          | 3500      | 3500          | 3500      | 3500      | 3500      | 3900      | 3900      | 4300      | 4300      | 4300      |
| GWWR                                   | 4500           | 4600          | 6300      | 7000          | 7000      | 7000      | 6800      | 7900      | 8000      | 8400      | 8700      | 8900      |
| Fresh Tank (Gal)                       | 26             | 26            | 45        | 45            | 45        | 45        | 45        | 45        | 45        | 45        | 45        | 45        |
| Gray Tank (Gal)                        | 26             | 26            | 40        | 40            | 40        | 40        | 40        | 40        | 2/40      | 40        | 2/40      | 40        |
| Black Tank (Gal)                       | 26             | 26            | 40        | 40            | 40        | 40        | 40        | 40        | 40        | 40        | 40        | 40        |
| Propane Tank (#/Gal)                   | 1/5            | 1/5           | 3/5       | 3/5           | 3/5       | 3/5       | 3/5       | 3/5       | 3/5       | 3/5       | 3/5       | 3/5       |
| Truma Combi Eco Plus                   | S              | S             | S         | S             | S         | S         | S         | N/A       | N/A       | N/A       | N/A       | N/A       |
| Truma AquaGo & Truma VarioHeat         | N/A            | N/A           | N/A       | N/A           | N/A       | N/A       | N/A       | S         | S         | S         | S         | S         |
| Converter / Loadcenter (AMP)           | 45             | 45            | 60        | 60            | 60        | 60        | 60        | 60        | 60        | 60        | 60        | 60        |
| Sleeping Capacity (Min./Opt. Max.) *** | 2/3            | 4             | 5         | 4             | 4         | 4         | 4         | 7         | 4/6       | 4/5       | 8         | 5         |
| Convertible Dinette Bed                | Opt. 36" x 59" | 46" x 78"     | 54" x 78" | 46" x 78"     | 54" x 78" | 54" x 78" | 40" x 80" | 54" x 78" | 54" x 78" | 42" x 78" | 42" x 78" | 42" x 70" |
| Master Bed Size                        | 60" X 80"      | 60" X 80"     | 60" X 80" | 60" X 80"     | 60" X 80" | 60" X 80" | 60" X 80" | 60" X 80" | 60" X 80" | 60" X 80" | 60" X 80" | 72" x 80" |
| Shower Dimensions                      | 27" x 27"      | 21 3/4" x 32" | 27" x 27" | 21 3/4" x 32" | 24" x 36" | 27" x 27" | 24" x 36" | 24" x 36" | 24" x 36" | 32" x 32" | 30" x 36" | 24" x 36" |