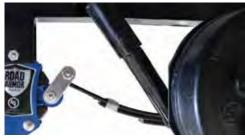

Shock Absorbers - Take your suspension to the next level by protecting your trailer against less than perfect roads and providing an even smoother ride. N/A 1475 & 1575

Wireless Rear Camera W/Color Display and Sound - Makes backing up effortless.