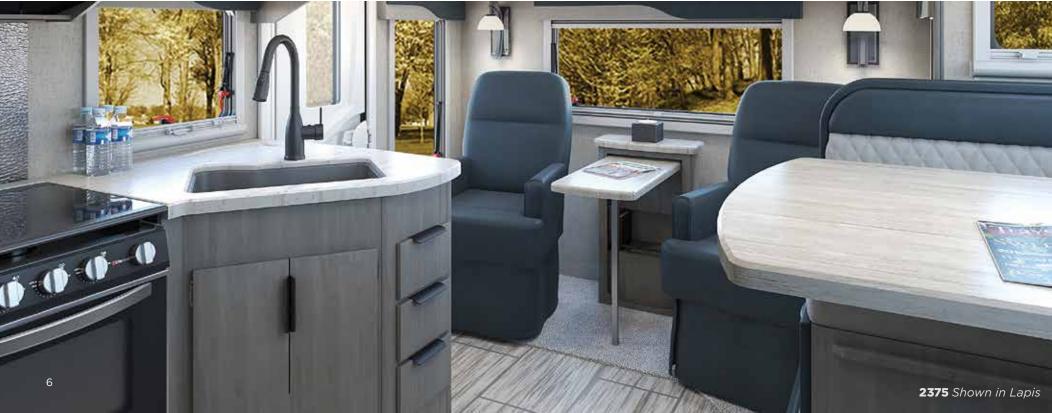

# **DÉCOR**

Variety is the spice of life and what we refer to as the "The Lance Look"! With three stunning selections, all professionally curated to compliment the cabinetry and key interior features, this might be the most challenging decision you'll have to make!

Bronzite - light beige/gray and light gray

Grayson - medium gray and light gray

Lapis - dark blue and light gray