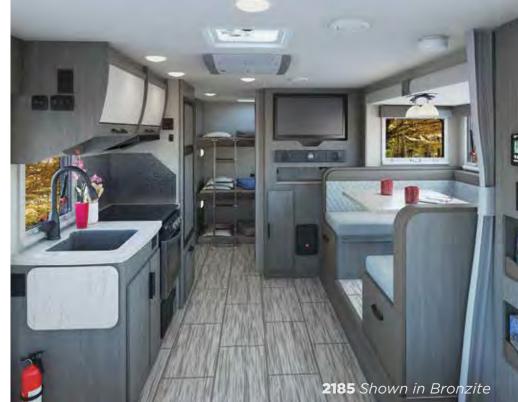

# **DÉCOR**

Variety is the spice of life and what we refer to as the "The Lance Look"! With three stunning selections, all professionally curated to compliment the cabinetry and key interior features, this might be the most challenging decision you'll have to make!

Bronzite - light beige/gray and light gray

Grayson - medium gray and light gray

Lapis - dark blue and light gray