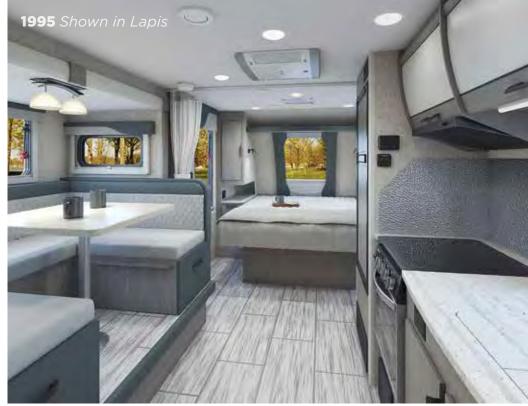

# **DÉCOR**

Variety is the spice of life and what we refer to as the "The Lance Look"! With three stunning selections, all professionally curated to compliment the cabinetry and key interior features, this might be the most challenging decision you'll have to make!

Bronzite - light beige/gray and light gray

Grayson - medium gray and light gray

Lapis - dark blue and light gray