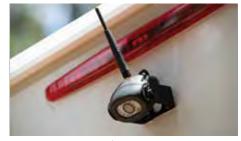

Shock Absorbers - Take your suspension to the next level by protecting your trailer against less than perfect roads and providing an even smoother ride. N/A 1475 & 1575

Wireless Rear Camera W/Color Display and Sound - Makes backing up effortless.