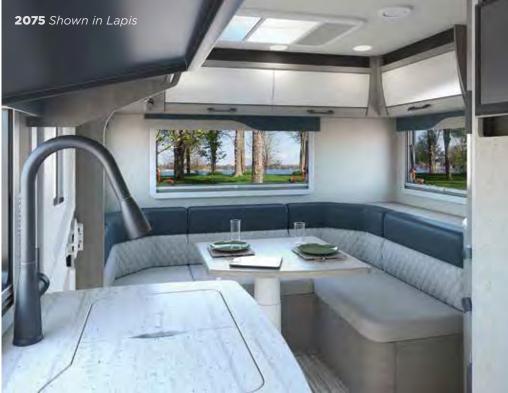

# **DÉCOR**

Variety is the spice of life and what we refer to as the "The Lance Look"! With three stunning selections, all professionally curated to compliment the cabinetry and key interior features, this might be the most challenging decision you'll have to make!

Bronzite - light beige/gray and light gray

Grayson - medium gray and light gray

Lapis - dark blue and light gray