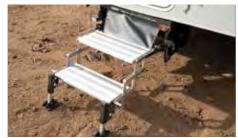

Lance Load Roof Rack - Safely store your canoe, kayak, paddle boards, etc. N/A 1475 & 1575 (Weight Limit 500lbs. Distributed)

Glow Step Revolution Entry Steps - Provides sturdy, adjustable, glow-in-the-dark steps for safe and secure entrance and exit.