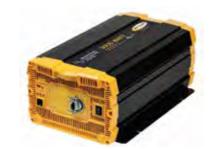

3000W Power Inverter converts battery power to 110V power allowing use of select appliances and devices including laptops, CPAP machines and others, while your away from shore power.

LTE/Cell Signal Booster - Boost your cell signal and reach more cell towers, while multiple users enjoy greater coverage and faster on-line speeds with no extra monthly fees.