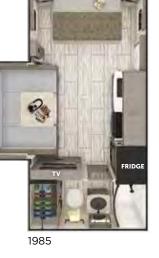

## **SPECIFICATIONS, STANDARDS & OPTIONS**

|                                        | 1475           | 1575          | 1685      | 1875          | 1985      | 1995      | 2075      | 2185      | 2285      | 2375      | 2445      | 2465      |
|----------------------------------------|----------------|---------------|-----------|---------------|-----------|-----------|-----------|-----------|-----------|-----------|-----------|-----------|
| Floor Length                           | 14'-10"        | 15'-9"        | 16'-6"    | 18' 1"        | 18'-9"    | 19'-2"    | 20'-3"    | 21'-2"    | 22'-6"    | 23'-6"    | 24'-11"   | 24'-11"   |
| Overall Length                         | 20'-0"         | 20'-9"        | 21'-5"    | 23' 0"        | 23'-8"    | 24'-1"    | 25'-1"    | 26'-1"    | 27'-6"    | 28'-5"    | 29'-10"   | 29'-10"   |
| Width (Exterior)                       | 84 3/8"        | 84 3/8"       | 96 3/8"   | 96 3/8"       | 96 3/8"   | 96 3/8"   | 96 3/8"   | 96 3/8"   | 96 3/8"   | 96 3/8"   | 96 3/8"   | 96 3/8"   |
| Height (Exterior) STD. A/C             | 10' 2"         | 10' 2"        | 10' 2"    | 10'4"         | 10' 3"    | 10' 3"    | 10' 3"    | 10'3"     | 10' 3"    | 10' 5"    | 10' 5"    | 10' 5"    |
| Height (Interior)                      | 80"            | 80"           | 80"       | 80"           | 80"       | 80"       | 80"       | 80"       | 80"       | 80"       | 80"       | 80"       |
| Dry Weight* - Overall Weight           | 3225           | 3590          | 4620      | 5170          | 4965      | 4950      | 4930      | 5345      | 5775      | 5810      | 6605      | 6830      |
| Axle Weight* - Towed Weight            | 2885           | 3240          | 4080      | 4450          | 4305      | 4450      | 4400      | 4430      | 4990      | 5000      | 6000      | 5900      |
| Hitch Weight* - Hauled Weight          | 340            | 350           | 540       | 720           | 660       | 500       | 530       | 915       | 785       | 810       | 605       | 930       |
| Cargo Capacity* - Gear                 | 1275           | 1010          | 1680      | 1830          | 2035      | 2050      | 1870      | 2555      | 2225      | 2590      | 2095      | 2070      |
| Available Axle Capacity**              | 1615           | 1260          | 2920      | 2550          | 2695      | 2550      | 2600      | 3370      | 2810      | 3800      | 2800      | 2900      |
| GAWR (Per Axle)                        | 4500           | 4500          | 3500      | 3500          | 3500      | 3500      | 3500      | 3900      | 3900      | 4300      | 4300      | 4300      |
| GWWR                                   | 4500           | 4600          | 6300      | 7000          | 7000      | 7000      | 6800      | 7900      | 8000      | 8400      | 8700      | 8900      |
| Fresh Tank (Gal)                       | 26             | 26            | 45        | 45            | 45        | 45        | 45        | 45        | 45        | 45        | 45        | 45        |
| Gray Tank (Gal)                        | 26             | 26            | 40        | 40            | 40        | 40        | 40        | 40        | 2/40      | 40        | 2/40      | 40        |
| Black Tank (Gal)                       | 26             | 26            | 40        | 40            | 40        | 40        | 40        | 40        | 40        | 40        | 40        | 40        |
| Propane Tank (#/Gal)                   | 1/5            | 1/5           | 3/5       | 3/5           | 3/5       | 3/5       | 3/5       | 3/5       | 3/5       | 3/5       | 3/5       | 3/5       |
| Truma Combi Eco Plus                   | S              | S             | S         | S             | S         | S         | S         | N/A       | N/A       | N/A       | N/A       | N/A       |
| Truma AquaGo & Truma VarioHeat         | N/A            | N/A           | N/A       | N/A           | N/A       | N/A       | N/A       | S         | S         | S         | S         | S         |
| Converter / Loadcenter (AMP)           | 45             | 45            | 60        | 60            | 60        | 60        | 60        | 60        | 60        | 60        | 60        | 60        |
| Sleeping Capacity (Min./Opt. Max.) *** | 2/3            | 4             | 5         | 4             | 4         | 4         | 4         | 7         | 4/6       | 4/5       | 8         | 5         |
| Convertible Dinette Bed                | Opt. 36" x 59" | 46" x 78"     | 54" x 78" | 46" x 78"     | 54" x 78" | 54" x 78" | 40" x 80" | 54" x 78" | 54" x 78" | 42" x 78" | 42" x 78" | 42" x 70" |
| Master Bed Size                        | 60" X 80"      | 60" X 80"     | 60" X 80" | 60" X 80"     | 60" X 80" | 60" X 80" | 60" X 80" | 60" X 80" | 60" X 80" | 60" X 80" | 60" X 80" | 72" x 80" |
| Shower Dimensions                      | 27" x 27"      | 21 3/4" x 32" | 27" x 27" | 21 3/4" x 32" | 24" x 36" | 27" x 27" | 24" x 36" | 24" x 36" | 24" x 36" | 32" x 32" | 30" x 36" | 24" x 36" |