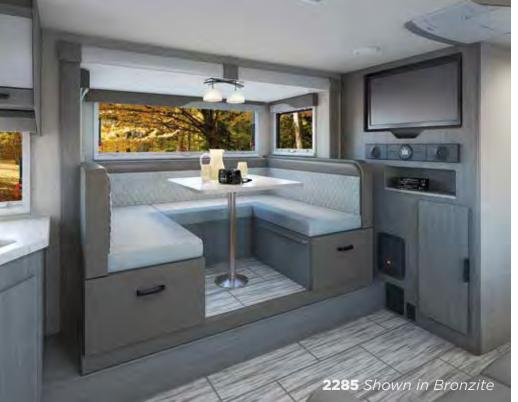

# **DÉCOR**

Variety is the spice of life and what we refer to as the "The Lance Look"! With three stunning selections, all professionally curated to compliment the cabinetry and key interior features, this might be the most challenging decision you'll have to make!

Bronzite - light beige/gray and light gray

Grayson - medium gray and light gray

Lapis - dark blue and light gray