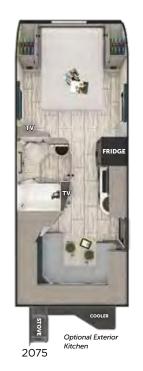

## **SPECIFICATIONS, STANDARDS & OPTIONS**

|                                        | 1475           | 1575          | 1685      | 1875          | 1985      | 1995      | 2075      | 2185      | 2285      | 2375      | 2445      | 2465      |
|----------------------------------------|----------------|---------------|-----------|---------------|-----------|-----------|-----------|-----------|-----------|-----------|-----------|-----------|
| Floor Length                           | 14'-10"        | 15'-9"        | 16'-6"    | 18' 1"        | 18'-9"    | 19'-2"    | 20'-3"    | 21'-2"    | 22'-6"    | 23'-6"    | 24'-11"   | 24'-11"   |
| Overall Length                         | 20'-0"         | 20'-9"        | 21'-5"    | 23' 0"        | 23'-8"    | 24'-1"    | 25'-1"    | 26'-1"    | 27'-6"    | 28'-5"    | 29'-10"   | 29'-10"   |
| Width (Exterior)                       | 84 3/8"        | 84 3/8"       | 96 3/8"   | 96 3/8"       | 96 3/8"   | 96 3/8"   | 96 3/8"   | 96 3/8"   | 96 3/8"   | 96 3/8"   | 96 3/8"   | 96 3/8"   |
| Height (Exterior) STD. A/C             | 10' 2"         | 10' 2"        | 10' 2"    | 10'4"         | 10' 3"    | 10' 3"    | 10' 3"    | 10'3"     | 10' 3"    | 10' 5"    | 10' 5"    | 10' 5"    |
| Height (Interior)                      | 80"            | 80"           | 80"       | 80"           | 80"       | 80"       | 80"       | 80"       | 80"       | 80"       | 80"       | 80"       |
| Dry Weight* - Overall Weight           | 3225           | 3590          | 4620      | 5170          | 4965      | 4950      | 4930      | 5345      | 5775      | 5810      | 6605      | 6830      |
| Axle Weight* - Towed Weight            | 2885           | 3240          | 4080      | 4450          | 4305      | 4450      | 4400      | 4430      | 4990      | 5000      | 6000      | 5900      |
| Hitch Weight* - Hauled Weight          | 340            | 350           | 540       | 720           | 660       | 500       | 530       | 915       | 785       | 810       | 605       | 930       |
| Cargo Capacity* - Gear                 | 1275           | 1010          | 1680      | 1830          | 2035      | 2050      | 1870      | 2555      | 2225      | 2590      | 2095      | 2070      |
| Available Axle Capacity**              | 1615           | 1260          | 2920      | 2550          | 2695      | 2550      | 2600      | 3370      | 2810      | 3800      | 2800      | 2900      |
| GAWR (Per Axle)                        | 4500           | 4500          | 3500      | 3500          | 3500      | 3500      | 3500      | 3900      | 3900      | 4300      | 4300      | 4300      |
| GWWR                                   | 4500           | 4600          | 6300      | 7000          | 7000      | 7000      | 6800      | 7900      | 8000      | 8400      | 8700      | 8900      |
| Fresh Tank (Gal)                       | 26             | 26            | 45        | 45            | 45        | 45        | 45        | 45        | 45        | 45        | 45        | 45        |
| Gray Tank (Gal)                        | 26             | 26            | 40        | 40            | 40        | 40        | 40        | 40        | 2/40      | 40        | 2/40      | 40        |
| Black Tank (Gal)                       | 26             | 26            | 40        | 40            | 40        | 40        | 40        | 40        | 40        | 40        | 40        | 40        |
| Propane Tank (#/Gal)                   | 1/5            | 1/5           | 3/5       | 3/5           | 3/5       | 3/5       | 3/5       | 3/5       | 3/5       | 3/5       | 3/5       | 3/5       |
| Truma Combi Eco Plus                   | S              | S             | S         | S             | S         | S         | S         | N/A       | N/A       | N/A       | N/A       | N/A       |
| Truma AquaGo & Truma VarioHeat         | N/A            | N/A           | N/A       | N/A           | N/A       | N/A       | N/A       | S         | S         | S         | S         | S         |
| Converter / Loadcenter (AMP)           | 45             | 45            | 60        | 60            | 60        | 60        | 60        | 60        | 60        | 60        | 60        | 60        |
| Sleeping Capacity (Min./Opt. Max.) *** | 2/3            | 4             | 5         | 4             | 4         | 4         | 4         | 7         | 4/6       | 4/5       | 8         | 5         |
| Convertible Dinette Bed                | Opt. 36" x 59" | 46" x 78"     | 54" x 78" | 46" x 78"     | 54" x 78" | 54" x 78" | 40" x 80" | 54" x 78" | 54" x 78" | 42" x 78" | 42" x 78" | 42" x 70" |
| Master Bed Size                        | 60" X 80"      | 60" X 80"     | 60" X 80" | 60" X 80"     | 60" X 80" | 60" X 80" | 60" X 80" | 60" X 80" | 60" X 80" | 60" X 80" | 60" X 80" | 72" x 80" |
| Shower Dimensions                      | 27" x 27"      | 21 3/4" x 32" | 27" x 27" | 21 3/4" x 32" | 24" x 36" | 27" x 27" | 24" x 36" | 24" x 36" | 24" x 36" | 32" x 32" | 30" x 36" | 24" x 36" |