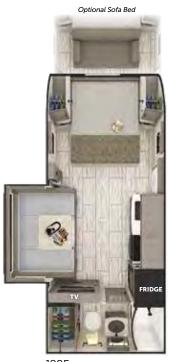

## **SPECIFICATIONS, STANDARDS & OPTIONS**

|                                        | 1475           | 1575          | 1685      | 1875          | 1985      | 1995      | 2075      | 2185      | 2285      | 2375      | 2445      | 2465      |
|----------------------------------------|----------------|---------------|-----------|---------------|-----------|-----------|-----------|-----------|-----------|-----------|-----------|-----------|
| Floor Length                           | 14'-10"        | 15'-9"        | 16'-6"    | 18' 1"        | 18'-9"    | 19'-2"    | 20'-3"    | 21'-2"    | 22'-6"    | 23'-6"    | 24'-11"   | 24'-11"   |
| Overall Length                         | 20'-0"         | 20'-9"        | 21'-5"    | 23' 0"        | 23'-8"    | 24'-1"    | 25'-1"    | 26'-1"    | 27'-6"    | 28'-5"    | 29'-10"   | 29'-10"   |
| Width (Exterior)                       | 84 3/8"        | 84 3/8"       | 96 3/8"   | 96 3/8"       | 96 3/8"   | 96 3/8"   | 96 3/8"   | 96 3/8"   | 96 3/8"   | 96 3/8"   | 96 3/8"   | 96 3/8"   |
| Height (Exterior) STD. A/C             | 10' 2"         | 10' 2"        | 10' 2"    | 10'4"         | 10' 3"    | 10' 3"    | 10' 3"    | 10'3"     | 10' 3"    | 10' 5"    | 10' 5"    | 10' 5"    |
| Height (Interior)                      | 80"            | 80"           | 80"       | 80"           | 80"       | 80"       | 80"       | 80"       | 80"       | 80"       | 80"       | 80"       |
| Dry Weight* - Overall Weight           | 3225           | 3590          | 4620      | 5170          | 4965      | 4950      | 4930      | 5345      | 5775      | 5810      | 6605      | 6830      |
| Axle Weight* - Towed Weight            | 2885           | 3240          | 4080      | 4450          | 4305      | 4450      | 4400      | 4430      | 4990      | 5000      | 6000      | 5900      |
| Hitch Weight* - Hauled Weight          | 340            | 350           | 540       | 720           | 660       | 500       | 530       | 915       | 785       | 810       | 605       | 930       |
| Cargo Capacity* - Gear                 | 1275           | 1010          | 1680      | 1830          | 2035      | 2050      | 1870      | 2555      | 2225      | 2590      | 2095      | 2070      |
| Available Axle Capacity**              | 1615           | 1260          | 2920      | 2550          | 2695      | 2550      | 2600      | 3370      | 2810      | 3800      | 2800      | 2900      |
| GAWR (Per Axle)                        | 4500           | 4500          | 3500      | 3500          | 3500      | 3500      | 3500      | 3900      | 3900      | 4300      | 4300      | 4300      |
| GWWR                                   | 4500           | 4600          | 6300      | 7000          | 7000      | 7000      | 6800      | 7900      | 8000      | 8400      | 8700      | 8900      |
| Fresh Tank (Gal)                       | 26             | 26            | 45        | 45            | 45        | 45        | 45        | 45        | 45        | 45        | 45        | 45        |
| Gray Tank (Gal)                        | 26             | 26            | 40        | 40            | 40        | 40        | 40        | 40        | 2/40      | 40        | 2/40      | 40        |
| Black Tank (Gal)                       | 26             | 26            | 40        | 40            | 40        | 40        | 40        | 40        | 40        | 40        | 40        | 40        |
| Propane Tank (#/Gal)                   | 1/5            | 1/5           | 3/5       | 3/5           | 3/5       | 3/5       | 3/5       | 3/5       | 3/5       | 3/5       | 3/5       | 3/5       |
| Truma Combi Eco Plus                   | S              | S             | S         | S             | S         | S         | S         | N/A       | N/A       | N/A       | N/A       | N/A       |
| Truma AquaGo & Truma VarioHeat         | N/A            | N/A           | N/A       | N/A           | N/A       | N/A       | N/A       | S         | S         | S         | S         | S         |
| Converter / Loadcenter (AMP)           | 45             | 45            | 60        | 60            | 60        | 60        | 60        | 60        | 60        | 60        | 60        | 60        |
| Sleeping Capacity (Min./Opt. Max.) *** | 2/3            | 4             | 5         | 4             | 4         | 4         | 4         | 7         | 4/6       | 4/5       | 8         | 5         |
| Convertible Dinette Bed                | Opt. 36" x 59" | 46" x 78"     | 54" x 78" | 46" x 78"     | 54" x 78" | 54" x 78" | 40" x 80" | 54" x 78" | 54" x 78" | 42" x 78" | 42" x 78" | 42" x 70" |
| Master Bed Size                        | 60" X 80"      | 60" X 80"     | 60" X 80" | 60" X 80"     | 60" X 80" | 60" X 80" | 60" X 80" | 60" X 80" | 60" X 80" | 60" X 80" | 60" X 80" | 72" x 80" |
| Shower Dimensions                      | 27" x 27"      | 21 3/4" x 32" | 27" x 27" | 21 3/4" x 32" | 24" x 36" | 27" x 27" | 24" x 36" | 24" x 36" | 24" x 36" | 32" x 32" | 30" x 36" | 24" x 36" |

1685 1875 - **ALL NEW!** 

Optional Sofa Bed

Optional Sofa Bed Size 49" x 68"

2375