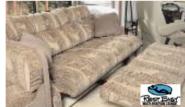

#### PREPARE TO BE AMAZED.

Kick back and relax in Stitchcraft premium-designed furniture, including the Rest Easy® multi-position lounge or hoop-base lounge chair. The lounge chair can be unlatched and repositioned when parked, thanks to the ample space provided by the StoreMore® slideout system.

Comfortable in any position, the Rest Easy multi-position lounge converts from a sofa, to a recliner with a pullout ottoman, to a roomy 60" x 75" bed, all at the touch of a button.

Make your bedroom more roomy with the rear slideroom and walk-around queen-size bed. You can store your belongings easily, thanks to the large wardrobe with mirrored doors and the underbed storage. Avoid trips to the Laundromat by choosing the available washer/dryer combo (not available on the 31W and 33V). Opt for the available 20" flat-face TV with remote sensor that allows you to control the front VCR/DVD components from the bedroom.