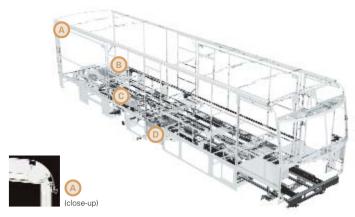

- A Interlocking joint construction utilizes advanced extruded aluminum structural components to create integrated floor-to-sidewall and sidewall-to-roof joints. This design effectively distributes the weight of the walls and roof, making a stronger and more durable body than competitor designs that rely on screws to carry the weight.
- **B** The foundation substructure assembly is precision-aligned to maximize strength and cross-coach support as well as durability.
- C Laminated risers feature a welded aluminum core for superior strength and provide a stable base for the floor structure and storage compartments.
- D Critical steel components are treated using an advanced electrodeposition coating process that provides superior corrosion protection.

One-year-old Winnebago Industries fiberglass roof