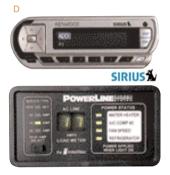

- B) The available passenger-side workstation provides a great place to write postcards or use a laptop computer. The premium Stitchcraft driver and passenger seats recline, swivel, and feature adjustable armrests and lumbar support. (Shown in available leather.)
- C) The four available two-way radios have up to a five-mile range and recharge from the coach's house batteries at their built-in charging station.
- D) Tune in to a variety of listening possibilities by choosing the available Kenwood® Sirius® Satellite receiver, which includes a complimentary Sirius programming subscription with your first year of ownership. With Sirius, you get 100 channels of crystal clear programming delivered to you without signal fades.

The PowerLine® energy management system monitors onboard electrical usage to minimize the nuisance of tripped campground circuit breakers. It cycles appliances off if demand exceeds available supply and cycles them on again once the power load is reduced.