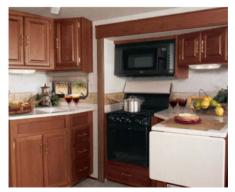

The galley area is the perfect combination of form and function with high-quality features such as solid-surface countertops; a Moen® faucet; a Magic Chef® three-burner range with oven; a microwave; a spacious pantry; and a large, double-door refrigerator/freezer with available icemaker. Or, if you choose, upgrade to the available microwave/convection oven with range fan or four-door refrigerator/freezer with icemaker (not available on the 31W and 33V).