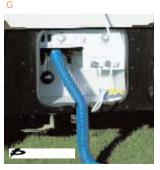

- E) Enjoy the available exterior entertainment center, which includes AM/FM stereo, CD player with remote, 12-volt DC receptacle, TV jack, 110-volt outlet and speakers. The compartment locks securely.
- F) With the StoreMore slideout system, exterior compartments extend along with the slideroom for easy access to stored items. Single-paddle latches and gas struts make for easy opening.
- G) The QuickPort™ service connection hatch features a slot for hoses and power cords, allowing you to close the compartment door while connected to electrical and sewer hookups. Open the door and you can rinse off at the exterior wash station.
- H) Winnebago Industries' exclusive TrueLevel™ holding tank monitoring system incorporates Mirus™ detector cells to ensure accurate fresh and wastewater tank level readings. Mirus detector cells produce a microelectric field that detects liquid levels from outside the tank. No more probes to corrode or clog. Just true, accurate readings time after time.