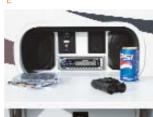

- E) Enjoy the available exterior entertainment center, which includes AM/FM stereo, CD player with remote, 12-volt DC receptacle, TV jack, 110-volt outlet and speakers. The compartment locks securely.
- F) With the StoreMore slideout system, exterior compartments extend along with the slideroom for easy access to stored items. Single-paddle latches and gas struts make for easy opening.
- G) The QuickPort™ service connection hatch features a slot for hoses and power cords, allowing you to close the compartment door while connected to electrical and sewer hookups. Open the door and you can rinse off at the exterior wash station.
- H) Winnebago Industries' exclusive TrueLevel™ holding tank monitoring system incorporates Mirus™ detector cells to ensure accurate fresh and wastewater tank level readings. Mirus detector cells produce a microelectric field that detects liquid levels from outside the tank. No more probes to corrode or clog. Just true, accurate readings time after time.