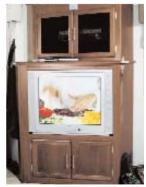

When it comes to entertainment options, the Voyage has plenty to choose from. Enjoy easy viewing with the 24" flat-screen TV—positioned above the driver and passenger seats—or front entertainment center with 27" flat-screen TV featured on the 38J. Available entertainment upgrades include a digital satellite dish (satellite reception requires a receiver and subscription), Home Theater Sound System with amplifier, DVD/VCR combo, receiver, five recessed speakers and a subwoofer. To make sure you can enjoy your entertainment options even without shoreline or generator power, choose the available 300-watt inverter that provides 110-volt power. No matter which options you select, every Voyage comes standard with an amplified antenna and Video Selection System.