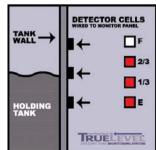

- E) Enjoy the available exterior entertainment center, which includes AM/FM stereo, CD player with remote, 12-volt DC receptacle, TV jack, 110-volt outlet and speakers. The compartment locks securely.
- F) With the StoreMore slideout system, exterior compartments extend along with the slideroom for easy access to stored items. Single-paddle latches and gas struts make for easy opening.
- G) The QuickPort™ service connection hatch features a slot for hoses and power cords, allowing you to close the compartment door while connected to electrical and sewer hookups. Open the door and you can rinse off at the exterior wash station.
- H) Winnebago Industries' exclusive TrueLevel™ holding tank monitoring system incorporates Mirus™ detector cells to ensure accurate fresh and wastewater tank level readings. Mirus detector cells produce a microelectric field that detects liquid levels from outside the tank. No more probes to corrode or clog. Just true, accurate readings time after time.