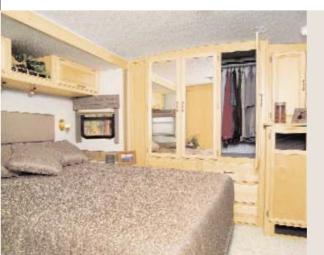

Comfortable in any position, the Rest Easy multi-position lounge converts from a sofa, to a recliner with a pullout ottoman, to a roomy 60" x 75" bed, all at the touch of a button.

Make your bedroom more roomy with the rear slideroom and walk-around queen-size bed. You can store your belongings easily, thanks to the large wardrobe with mirrored doors and the underbed storage. Avoid trips to the Laundromat by choosing the available washer/dryer combo (not available on the 31W and 33V). Opt for the available 20" flat-face TV with remote sensor that allows you to control the front VCR/DVD components from the bedroom.