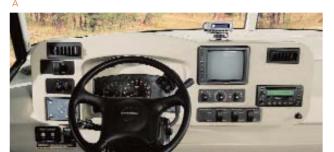

### IT CAN ALL BE YOURS.

A) The driver-friendly dash puts all the controls, switches and gauges front and center, and opens easily for service. The available rearview Audiovox® monitor system includes one-way audio and gives you a clear view of what's behind you. The RV Radio® features large control knobs and easy-to-operate buttons—you can even run it from the house batteries by flipping the radio power switch. For added convenience, there are two remotes—one is hand-held for use when parked and one is attached to the steering wheel for use while driving.