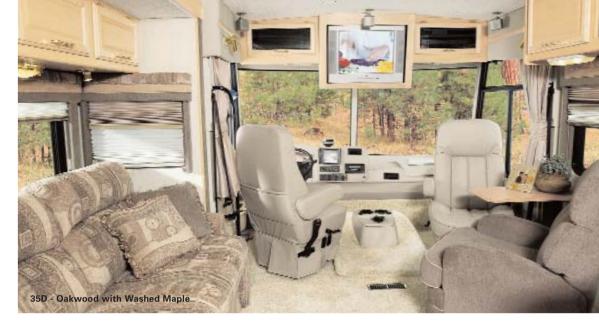

#### PREPARE TO BE AMAZED.

Kick back and relax in Stitchcraft premium-designed furniture, including the Rest Easy® multi-position lounge or hoop-base lounge chair. The lounge chair can be unlatched and repositioned when parked, thanks to the ample space provided by the StoreMore® slideout system.

### IT CAN ALL BE YOURS.

A) The driver-friendly dash puts all the controls, switches and gauges front and center, and opens easily for service. The available rearview Audiovox® monitor system includes one-way audio and gives you a clear view of what's behind you. The RV Radio® features large control knobs and easy-to-operate buttons—you can even run it from the house batteries by flipping the radio power switch. For added convenience, there are two remotes—one is hand-held for use when parked and one is attached to the steering wheel for use while driving.

# **INTERIORS**

Alpine Blue

Aspen Mist

Oakwood

Concert Cherry

Portsmouth Oak

Washed Maple