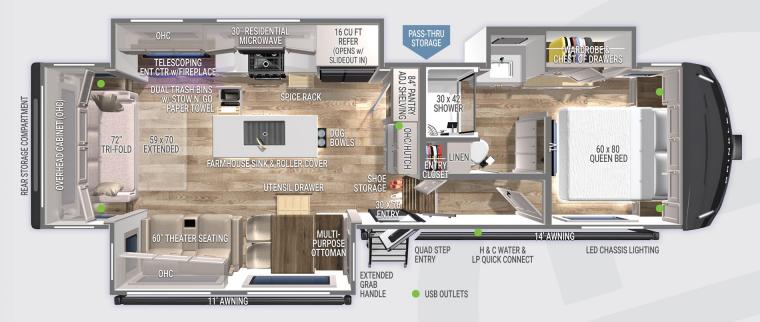

# MODEL Z FLOORPLAN

## **FEATURES:**

- · Dual Pull-Out Trash Bins w/ Integrated Stow N' Go Paper Towel Holder
- Wide Stance Leveling Jacks & Oversized Front Storage
- Residential Frameless Windows w/ 6" Opening
- Electric Dump Valves
- Kitchen & Living Room/Dining Room Flush Floor Slides
- Automotive Grade Front Cap, Lights, & Lens
- 84" Pantry w/ Adjustable Shelves & Appliance Outlet
- 18 Outlets & 6 Outlets w/ USB & USB-C
- · Basement Utility Access w/ Sliding Doors & Motion Lights
- · Pull-Out Storage for 'Stewy' w/ Removable Dog Bowls
- 370W Solar Panel w/ 50AMP MPPT Controller (Inverter Prep & Lithium Ready)

- Over 100 Cubic Feet of Exterior Storage
- Rear Storage Compartment (48"x40"x15")
- Tough Ply Storage Area Liner
- Brinkley CraftSense<sup>™</sup> Wood Trim Construction
- Premium Residential Cabinets & Drawers w/ Dovetail Joints
- · Residential End Tables w/ Flip-Up Charging Station & Storage
- Bedside End Tables & Outlets w/ USB & USB-C
- 2 Hot/Cold Outdoor Shower (BOTH sides of coach)
- · Built-in Wire Conduit from Roof to Basement
- · Quad Tip-To-Clean Entry Steps w/ Motion Lights
- · Industry First Brass Plumbing Connections
- · Industry First Low Maintenance Roof
- Heavy-Duty 7k lbs. Axles w/ 8k lbs. Leaf Springs