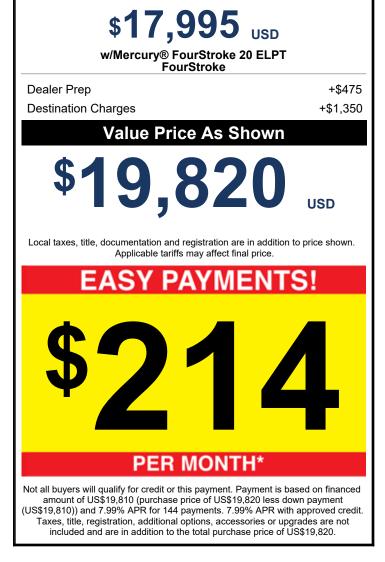

TY BARGE® 16 DLX

**Specifications** 

w/Mercury® FourStroke 20 ELPT FourStroke

18' 5"

## Standard Features

- Wide, rattle-free, secure latch gates that accommodate wheelchair access & help w/loading larger items
- 3 luxurious lounges—each wrapped in a durable & UV-resistant, hand-cut & hand-sewn 26 oz. vinyl
- Wide open deck layout for maximum storage & comfort
- Courtesy lighting throughout the interior gives your crew visibility when the sun calls it a day
- Wet Sounds® stereo w/Bluetooth® & two 6.5" (16.51 cm) upholstery speakers
- Below-console cooler/storage space w/curtain





© 2025 White River Marine Group (V250505)

## Max. Recommended HP50 HPFuel Capacity9 gal.Average Package Weight2430 lbs.Max. Person Capacity8 personsDeck Width8' 0"

## No Haggle No Hassle National Price