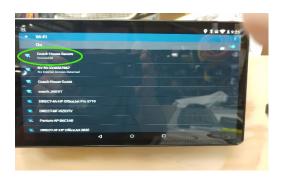

STEP 4. NOW LOGIN TO YOUR WI-FI (SEE FIG. 4)

STEP 5. NOW NAVIGATE BACK TO TOOLS-> SELECT SYSTEM UPDATES (SEE FIG. 5)

STEP 6. SELECT DOWNLOAD BUTTON AT BOTTOM OF SCREEN (SEE FIG. 6)

STEP 7. AFTER SYSTEM HAS UPDATED YOU WILL BE PROMPTED RESTART AND INSTALL UPDATE (SEE FIG. 7)