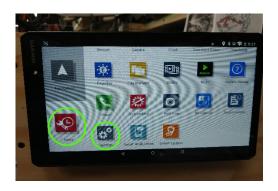

## WARNING THIS PROCEDURE REQUIRES RELIABLE WI-FI SIGNAL!!

STEP 1. FROM HOME SCREEN PUSH ICON WITH 3 PARALLEL DOTS (SEE FIG. 1)

STEP 2. NAVIGATE TO TOOLS MENU AND SELECT SETTINGS (SEE FIG. 2)

STEP 3. UNDER SETTINGS SELECT WI-FI OPTION (SEE FIG. 3)