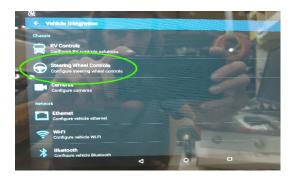

## STEP 8. AFTER SYSTEM RESTARTS NAVIGATE TO TOOLS-> SETTINGS (SEE FIG. 8)

STEP 9. SELECT VEHICLE INTEGRATION (SEE FIG. 9)

STEP 10. UNDER THE VEHICLE INTEGRATION MENU SELECT STEERING WHEEL CONTROLS (SEE FIG. 10)