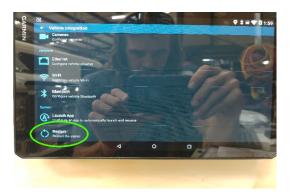

STEP 11. ON DROP DOEN MENU SELECT "FORD E450" (SEE FIG. 11)

STEP 12. UNDER THE VEHICLE INTEGRATION MENU SCROLL TO THE BOTTOM AND SELECT RESTART (SEE FIG. 12)