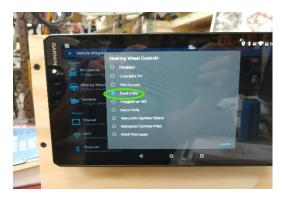

STEP 11. ON DROP DOEN MENU SELECT "FORD E450" (SEE FIG. 11)

STEP 12. UNDER THE VEHICLE INTEGRATION MENU SCROLL TO THE BOTTOM AND SELECT RESTART (SEE FIG. 12)