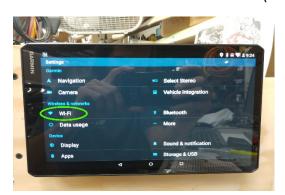

## WARNING THIS PROCEDURE REQUIRES RELIABLE WI-FI SIGNAL!!

STEP 1. FROM HOME SCREEN PUSH ICON WITH 3 PARALLEL DOTS (SEE FIG. 1)

STEP 2. NAVIGATE TO TOOLS MENU AND SELECT SETTINGS (SEE FIG. 2)

STEP 3. UNDER SETTINGS SELECT WI-FI OPTION (SEE FIG. 3)