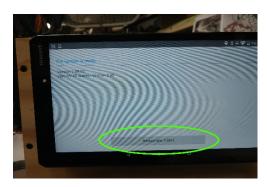

STEP 4. NOW LOGIN TO YOUR WI-FI (SEE FIG. 4)

STEP 5. NOW NAVIGATE BACK TO TOOLS-> SELECT SYSTEM UPDATES (SEE FIG. 5)

STEP 6. SELECT DOWNLOAD BUTTON AT BOTTOM OF SCREEN (SEE FIG. 6)

STEP 7. AFTER SYSTEM HAS UPDATED YOU WILL BE PROMPTED RESTART AND INSTALL UPDATE (SEE FIG. 7)