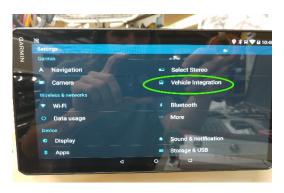

## STEP 8. AFTER SYSTEM RESTARTS NAVIGATE TO TOOLS-> SETTINGS (SEE FIG. 8)

STEP 9. SELECT VEHICLE INTEGRATION (SEE FIG. 9)

STEP 10. UNDER THE VEHICLE INTEGRATION MENU SELECT STEERING WHEEL CONTROLS (SEE FIG. 10)