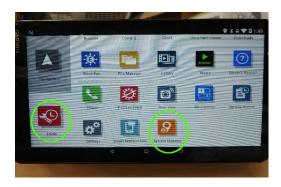

STEP 4. NOW LOGIN TO YOUR WI-FI (SEE FIG. 4)

STEP 5. NOW NAVIGATE BACK TO TOOLS-> SELECT SYSTEM UPDATES (SEE FIG. 5)

STEP 6. SELECT DOWNLOAD BUTTON AT BOTTOM OF SCREEN (SEE FIG. 6)

STEP 7. AFTER SYSTEM HAS UPDATED YOU WILL BE PROMPTED RESTART AND INSTALL UPDATE (SEE FIG. 7)