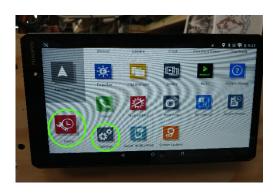

## WARNING THIS PROCEDURE REQUIRES RELIABLE WI-FI SIGNAL!!

STEP 1. FROM HOME SCREEN PUSH ICON WITH 3 PARALLEL DOTS (SEE FIG. 1)

STEP 2. NAVIGATE TO TOOLS MENU AND SELECT SETTINGS (SEE FIG. 2)

STEP 3. UNDER SETTINGS SELECT WI-FI OPTION (SEE FIG. 3)