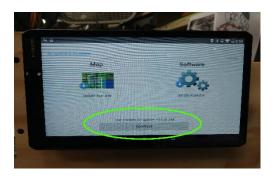

STEP 4. NOW LOGIN TO YOUR WI-FI (SEE FIG. 4)

STEP 5. NOW NAVIGATE BACK TO TOOLS-> SELECT SYSTEM UPDATES (SEE FIG. 5)

STEP 6. SELECT DOWNLOAD BUTTON AT BOTTOM OF SCREEN (SEE FIG. 6)

STEP 7. AFTER SYSTEM HAS UPDATED YOU WILL BE PROMPTED RESTART AND INSTALL UPDATE (SEE FIG. 7)