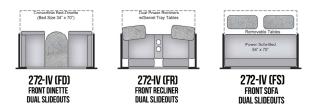

# **PLATINUM IV**

Scan the QR code with your smartphone's camera for more specifics including decor, image gallery, specs, features, and more!

271-IV (FD) Front dinette Single slideout 271-IV (FR) Front recliner Single Slideout 271-IV (FS) Front Sofa Single Slideout