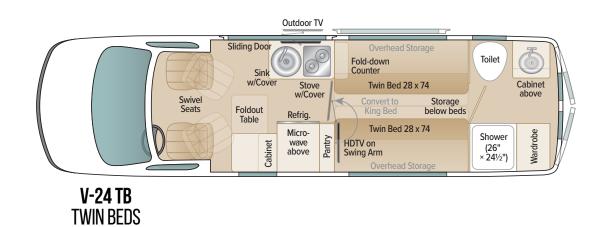

## PLATINUM IV

Scan the QR code with your smartphone's camera for more specifics including decor, image gallery, specs, features, and more!

| INTERIOR                                                           | 220 | 261-IV  | 271    | -IV   | 272-IV  | 240   | 241XL | 250 | V24  |
|--------------------------------------------------------------------|-----|---------|--------|-------|---------|-------|-------|-----|------|
| Cherry, Maple, Teak, Cafe' or Cypress                              | S   | S       | S      |       | S       | s     | S     | s   | S    |
| Large overhead and wardrobe storage                                | S   | S       | s      | 5     | S       | s     | S     | S   | S    |
| Solid-surface counter tops                                         | S   | S       | S      | 1     | S       | S     | S     | s   | S    |
| Flat-panel HD TV w/swing arm (sizes vary)                          | S   | S       | S      | 5     | S       | s     | S     | S   | S    |
| Blu-Ray DVD player                                                 | S   | S       | S      |       | S       | s     | S     | s   | S    |
| MCD day/night shade system                                         | S   | S       | s      | 5     | S       | s     | S     | S   | S    |
| Premium floors                                                     | S   | S       | S      |       | S       | S     | S     | s   | S    |
| 6-way power driver's seat, swivel front passenger seat             | S   | s       | S      | 5     | s       | -     | -     |     | -    |
| Swivel, heated front driver and passenger seats                    | 2   | <u></u> |        |       | 2       | s     | s     | -   | S    |
| Medicine cabinet                                                   | S   | S       | S      | 3     | S       | s     | S     | s   | S    |
| Separate stand-up shower                                           | S   | S       | s      | 5     | s       | s     | s     | S   | s    |
| Hybrid Mattresses                                                  | S   | S       | s      | 5     | S       | S     | s     | S   | S    |
| Sound bar for front TV                                             | 0   | 0       | C      | )     | 0       | 0     | 0     | o   |      |
| Flat-panel HD TV in bedroom (some models)                          | 0   | 0       | C      | )     | 0       | 0     | 0     | 0   | s    |
| Theater-style recliners                                            | 0   | -       | C      | )     | 0       | 0     |       | -   |      |
| Side and rear entry screen door package                            | -   |         |        |       | -       | -     |       | -   | 0    |
|                                                                    |     |         |        |       |         |       |       |     |      |
| EXTERIOR                                                           |     | 220     | 261-IV | 271-1 | / 272-1 | V 240 | 241XL | 250 | V24  |
| Patented one-piece liberglass body with carbon-fiber reinforcement |     | S       | S      | S     | s       | S     | 5     | S   | -    |
| Electric entry step with light                                     |     | S       | s      | S     | s       | s     | 5     | s   | -    |
| HD TV antenna / with WI-FI                                         |     | S       | S      | S     | S       | S     | S     | s   | S    |
| Heavy duty trailer hitch                                           |     | S       | S      | S     | S       | S     | S     | S   | S    |
| Exterior fiberglass storage compartments                           |     | S       | s      | S     | S       | S     | S     | S   | S    |
| 1.5-inch square-tube aluminum floor frame                          |     | S       | S      | S     | S       |       | -     | s   | -    |
| 4-inch channel aluminum floor frame                                |     |         | •      | •     |         | S     | S     | •   | •    |
| Stainless steel wheel simulators                                   |     | s       | s      | s     | s       | S     | 5     | -   | s    |
| Exterior hot and cold shower                                       |     | S       | s      | s     | s       | S     | 5     | s   | s    |
| Full-size entry door with screen                                   |     | S       | s      | s     | s       | S     | S     | S   | -    |
| Cable TV jack                                                      |     | S       | S      | s     | s       | S     | S     | s   | s    |
| HWH hydraulic slideout (2 in some models)                          |     | 1       | s      | s     | S       | 100   | S     | 1   | 2    |
| Automatic hydraulic leveling system                                |     | 0       | s      | S     | S       | 0     | 0     | 0   |      |
| MOR/ryde rear suspension                                           |     | -       | s      | s     | S       | -     | -     | -   |      |
| Frameless jalousie windows                                         |     | S       | s      | S     | s       | S     | 5     | s   | s    |
| Rear protective skid wheels                                        | s   | s       | s      | s     | S       | s     | s     | s   |      |
| Legless power awning w/ LED lights                                 |     | s       | s      | S     | s       | S     | 5     | s   | s    |
|                                                                    |     |         |        |       |         |       |       |     |      |
| HEATING/COOLING                                                    | 220 | 261-IV  | 271-   | -IV   | 272-IV  | 240   | 241XL | 250 | V24  |
| 15,000-Btu ducted roof air conditioner w/ heat pump                | S   | S       | S      |       | S       | S     | S     | S   | S    |
| 30,000-Btu auto LP gas furnace (19,000 BTU Arriva)                 | S   | S       | S      |       | S       | S     | S     | S   | S    |
| Two Fantastic roof vents w/ rain sensors and Covers                | S   | S       | S      |       | S       | S     | S     | S   | S(1) |
| Heavy-duty insulation                                              | S   | S       | S      |       | S       | S     | S     | S   | S    |
| Heated holding tanks                                               | S   | S       | S      |       | S       | S     | S     | S   | S    |