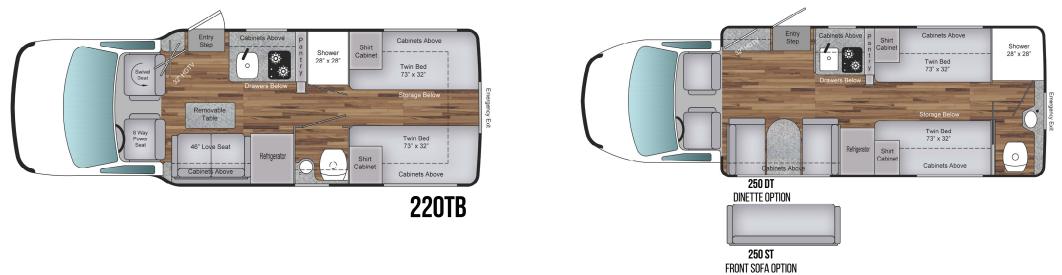

## PLATINUM IV

Scan the QR code with your smartphone's camera for more specifics including decor, image gallery, specs, features, and more!

| INTERIOR                                                           | 220 | 261-IV  | 271    | -IV   | 272-IV  | 240   | 241XL | 250 | V24  |
|--------------------------------------------------------------------|-----|---------|--------|-------|---------|-------|-------|-----|------|
| Cherry, Maple, Teak, Cafe' or Cypress                              | S   | S       | S      |       | S       | s     | S     | s   | S    |
| Large overhead and wardrobe storage                                | S   | S       | s      | 5     | S       | s     | S     | S   | S    |
| Solid-surface counter tops                                         | S   | S       | S      | 1     | S       | S     | S     | s   | S    |
| Flat-panel HD TV w/swing arm (sizes vary)                          | S   | S       | S      | 5     | S       | s     | S     | S   | S    |
| Blu-Ray DVD player                                                 | S   | S       | S      |       | S       | s     | S     | s   | S    |
| MCD day/night shade system                                         | S   | S       | s      | 5     | S       | s     | S     | S   | S    |
| Premium floors                                                     | S   | S       | S      |       | S       | S     | S     | s   | S    |
| 6-way power driver's seat, swivel front passenger seat             | S   | s       | S      | 5     | s       | -     | -     |     | -    |
| Swivel, heated front driver and passenger seats                    | 2   | <u></u> |        |       | 2       | s     | s     | -   | S    |
| Medicine cabinet                                                   | S   | S       | S      | 3     | S       | s     | S     | s   | S    |
| Separate stand-up shower                                           | S   | S       | s      | 5     | s       | s     | s     | S   | s    |
| Hybrid Mattresses                                                  | S   | S       | s      | 5     | S       | S     | s     | S   | S    |
| Sound bar for front TV                                             | 0   | 0       | C      | )     | 0       | 0     | 0     | o   |      |
| Flat-panel HD TV in bedroom (some models)                          | 0   | 0       | C      | )     | 0       | 0     | 0     | 0   | s    |
| Theater-style recliners                                            | 0   | -       | C      | )     | 0       | 0     |       | -   |      |
| Side and rear entry screen door package                            | -   |         |        |       | -       | -     |       | -   | 0    |
|                                                                    |     |         |        |       |         |       |       |     |      |
| EXTERIOR                                                           |     | 220     | 261-IV | 271-1 | / 272-1 | V 240 | 241XL | 250 | V24  |
| Patented one-piece liberglass body with carbon-fiber reinforcement |     | S       | S      | S     | s       | S     | 5     | S   | -    |
| Electric entry step with light                                     |     | S       | s      | S     | s       | s     | 5     | s   | -    |
| HD TV antenna / with WI-FI                                         |     | S       | S      | S     | S       | S     | S     | s   | S    |
| Heavy duty trailer hitch                                           |     | S       | S      | S     | S       | S     | S     | S   | S    |
| Exterior fiberglass storage compartments                           |     | S       | s      | S     | S       | S     | S     | S   | S    |
| 1.5-inch square-tube aluminum floor frame                          |     | S       | S      | S     | S       |       | -     | s   | -    |
| 4-inch channel aluminum floor frame                                |     |         | •      | •     |         | S     | S     | •   | •    |
| Stainless steel wheel simulators                                   |     | s       | s      | s     | s       | S     | 5     | -   | s    |
| Exterior hot and cold shower                                       |     | S       | s      | s     | s       | S     | 5     | s   | s    |
| Full-size entry door with screen                                   |     | S       | s      | s     | s       | S     | S     | S   | -    |
| Cable TV jack                                                      |     | S       | S      | s     | s       | S     | S     | s   | s    |
| HWH hydraulic slideout (2 in some models)                          |     | 1       | s      | s     | S       | 100   | S     | 1   | 2    |
| Automatic hydraulic leveling system                                |     | 0       | s      | S     | S       | 0     | 0     | 0   |      |
| MOR/ryde rear suspension                                           |     | -       | s      | s     | S       | -     | -     | -   |      |
| Frameless jalousie windows                                         |     | S       | s      | S     | s       | S     | 5     | s   | s    |
| Rear protective skid wheels                                        | s   | s       | s      | s     | S       | s     | s     | s   |      |
| Legless power awning w/ LED lights                                 |     | s       | s      | S     | s       | S     | 5     | s   | s    |
|                                                                    |     |         |        |       |         |       |       |     |      |
| HEATING/COOLING                                                    | 220 | 261-IV  | 271-   | -IV   | 272-IV  | 240   | 241XL | 250 | V24  |
| 15,000-Btu ducted roof air conditioner w/ heat pump                | S   | S       | S      |       | S       | S     | S     | S   | S    |
| 30,000-Btu auto LP gas furnace (19,000 BTU Arriva)                 | S   | S       | S      |       | S       | S     | S     | S   | S    |
| Two Fantastic roof vents w/ rain sensors and Covers                | S   | S       | S      |       | S       | S     | S     | S   | S(1) |
| Heavy-duty insulation                                              | S   | S       | S      |       | S       | S     | S     | S   | S    |
| Heated holding tanks                                               | S   | S       | S      |       | S       | S     | S     | S   | S    |