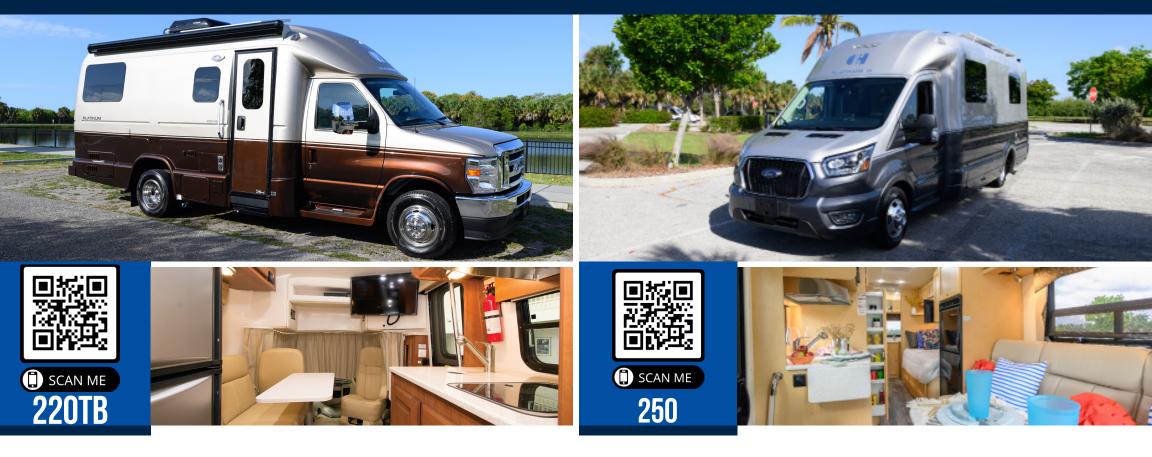

# PLATINUM PLATINUM II

Scan the QR code with your smartphone's camera for more specifics including decor, image gallery, specs, features, and more!

### **PLATINUM II**

Scan the QR code with your smartphone's camera for more specifics including decor, image gallery, specs, features, and more!

## PLATINUM IV

Scan the QR code with your smartphone's camera for more specifics including decor, image gallery, specs, features, and more!

| INTERIOR                                                           | 220 | 261-IV  | 271    | -IV   | 272-IV  | 240   | 241XL | 250 | V24  |
|--------------------------------------------------------------------|-----|---------|--------|-------|---------|-------|-------|-----|------|
| Cherry, Maple, Teak, Cafe' or Cypress                              | S   | S       | S      |       | S       | s     | S     | s   | S    |
| Large overhead and wardrobe storage                                | S   | S       | s      | 5     | S       | s     | S     | S   | S    |
| Solid-surface counter tops                                         | S   | S       | S      | 1     | S       | S     | S     | s   | S    |
| Flat-panel HD TV w/swing arm (sizes vary)                          | S   | S       | S      | 5     | S       | s     | S     | S   | S    |
| Blu-Ray DVD player                                                 | S   | S       | S      |       | S       | s     | S     | s   | S    |
| MCD day/night shade system                                         | S   | S       | s      | 5     | S       | s     | S     | S   | S    |
| Premium floors                                                     | S   | S       | S      |       | S       | S     | S     | s   | S    |
| 6-way power driver's seat, swivel front passenger seat             | S   | s       | S      | 5     | s       | -     | -     |     | -    |
| Swivel, heated front driver and passenger seats                    | 2   | <u></u> |        |       | 2       | s     | s     | -   | S    |
| Medicine cabinet                                                   | S   | S       | S      | 3     | S       | s     | S     | s   | S    |
| Separate stand-up shower                                           | S   | S       | s      | 5     | s       | s     | s     | S   | s    |
| Hybrid Mattresses                                                  | S   | S       | s      | 5     | S       | S     | s     | S   | S    |
| Sound bar for front TV                                             | 0   | 0       | C      | )     | 0       | 0     | 0     | o   |      |
| Flat-panel HD TV in bedroom (some models)                          | 0   | 0       | C      | )     | 0       | 0     | 0     | 0   | s    |
| Theater-style recliners                                            | 0   | -       | C      | )     | 0       | 0     |       | -   |      |
| Side and rear entry screen door package                            | -   |         |        |       | -       | -     |       | -   | 0    |
|                                                                    |     |         |        |       |         |       |       |     |      |
| EXTERIOR                                                           |     | 220     | 261-IV | 271-1 | / 272-1 | V 240 | 241XL | 250 | V24  |
| Patented one-piece liberglass body with carbon-fiber reinforcement |     | S       | S      | S     | s       | S     | 5     | S   | -    |
| Electric entry step with light                                     |     | S       | s      | S     | s       | s     | 5     | s   | -    |
| HD TV antenna / with WI-FI                                         |     | S       | S      | S     | S       | S     | S     | s   | S    |
| Heavy duty trailer hitch                                           |     | S       | S      | S     | S       | S     | S     | S   | S    |
| Exterior fiberglass storage compartments                           |     | S       | s      | S     | S       | S     | S     | S   | S    |
| 1.5-inch square-tube aluminum floor frame                          |     | S       | S      | S     | S       |       | -     | s   | -    |
| 4-inch channel aluminum floor frame                                |     |         | •      | •     |         | S     | S     | •   | •    |
| Stainless steel wheel simulators                                   |     | s       | s      | s     | s       | S     | 5     | -   | s    |
| Exterior hot and cold shower                                       |     | S       | s      | s     | s       | S     | 5     | s   | s    |
| Full-size entry door with screen                                   |     | S       | s      | s     | s       | S     | S     | S   | -    |
| Cable TV jack                                                      |     | S       | S      | s     | s       | S     | S     | s   | s    |
| HWH hydraulic slideout (2 in some models)                          |     | 1       | s      | s     | S       | 100   | S     | 1   | 2    |
| Automatic hydraulic leveling system                                |     | 0       | s      | S     | S       | 0     | 0     | 0   |      |
| MOR/ryde rear suspension                                           |     | -       | s      | s     | S       | -     | -     | -   |      |
| Frameless jalousie windows                                         |     | S       | s      | S     | s       | S     | 5     | s   | s    |
| Rear protective skid wheels                                        | s   | s       | s      | s     | S       | s     | s     | s   |      |
| Legless power awning w/ LED lights                                 |     | s       | s      | S     | s       | S     | 5     | s   | s    |
|                                                                    |     |         |        |       |         |       |       |     |      |
| HEATING/COOLING                                                    | 220 | 261-IV  | 271-   | -IV   | 272-IV  | 240   | 241XL | 250 | V24  |
| 15,000-Btu ducted roof air conditioner w/ heat pump                | S   | S       | S      |       | S       | S     | S     | S   | S    |
| 30,000-Btu auto LP gas furnace (19,000 BTU Arriva)                 | S   | S       | S      |       | S       | S     | S     | S   | S    |
| Two Fantastic roof vents w/ rain sensors and Covers                | S   | S       | S      |       | S       | S     | S     | S   | S(1) |
| Heavy-duty insulation                                              | S   | S       | S      |       | S       | S     | S     | S   | S    |
| Heated holding tanks                                               | S   | S       | S      |       | S       | S     | S     | S   | S    |