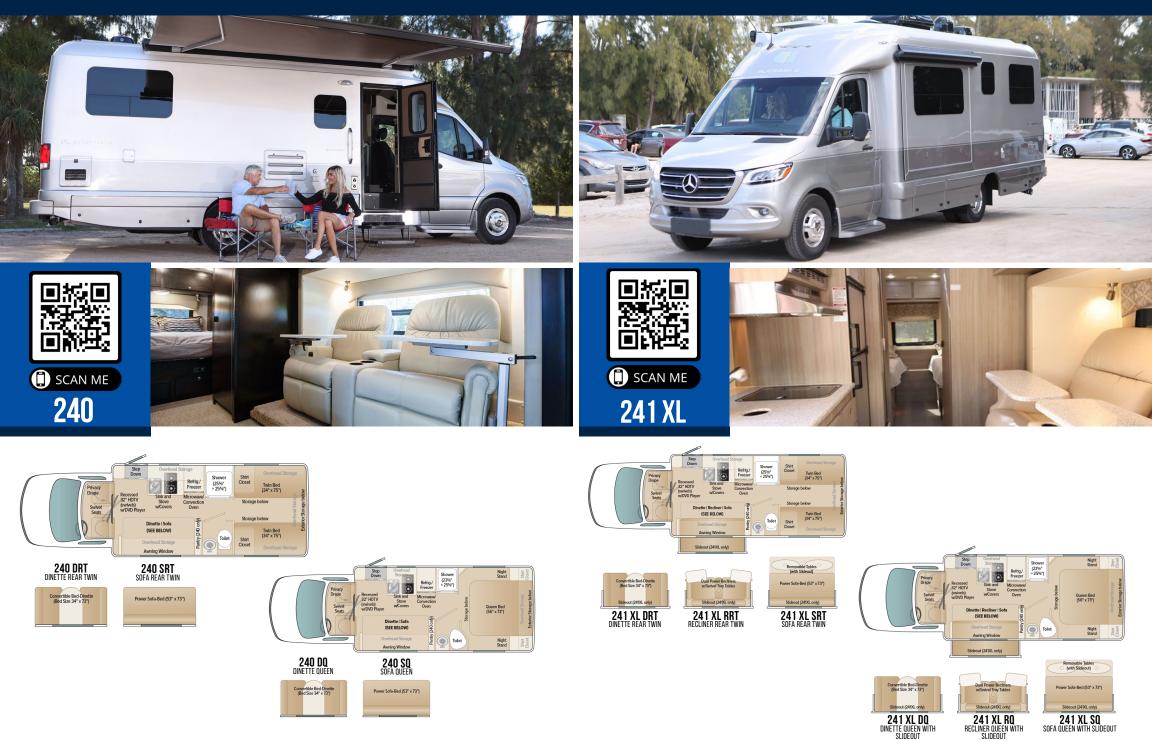

# PLATINUM PLATINUM II

Scan the QR code with your smartphone's camera for more specifics including decor, image gallery, specs, features, and more!

### **PLATINUM II**

Scan the QR code with your smartphone's camera for more specifics including decor, image gallery, specs, features, and more!