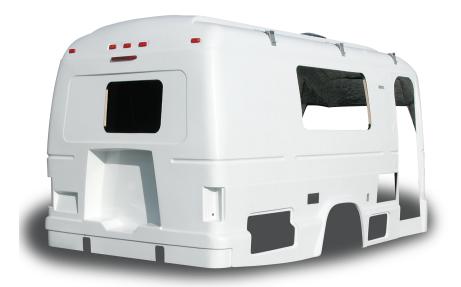

### **A ROCK SOLID FOUNDATION:**

### **THE INDUSTRY'S ONLY ONE-PIECE** FIBERGLASS BODY HAND LAID AND REINFORCED WITH CARBON FIBER