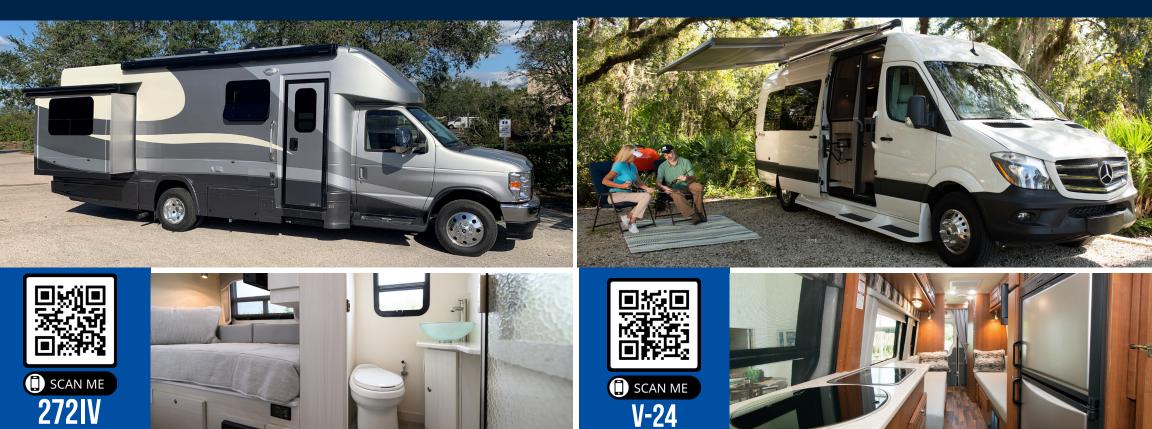

# **PLATINUM IV**

Scan the QR code with your smartphone's camera for more specifics including decor, image gallery, specs, features, and more!

271-IV (FD) Front dinette Single slideout 271-IV (FR) Front recliner Single Slideout 271-IV (FS) Front Sofa Single Slideout

## PLATINUM IV

Scan the QR code with your smartphone's camera for more specifics including decor, image gallery, specs, features, and more!

| INTERIOR                                                           | 220 | 261-IV  | 271    | -IV   | 272-IV  | 240   | 241XL | 250 | V24  |
|--------------------------------------------------------------------|-----|---------|--------|-------|---------|-------|-------|-----|------|
| Cherry, Maple, Teak, Cafe' or Cypress                              | S   | S       | S      |       | S       | s     | S     | s   | S    |
| Large overhead and wardrobe storage                                | S   | S       | s      | 5     | S       | s     | S     | S   | S    |
| Solid-surface counter tops                                         | S   | S       | S      | 1     | S       | S     | S     | s   | S    |
| Flat-panel HD TV w/swing arm (sizes vary)                          | S   | S       | S      | 5     | S       | s     | S     | S   | S    |
| Blu-Ray DVD player                                                 | S   | S       | S      |       | S       | s     | S     | s   | S    |
| MCD day/night shade system                                         | S   | S       | s      | 5     | S       | s     | S     | S   | S    |
| Premium floors                                                     | S   | S       | S      |       | S       | S     | S     | s   | S    |
| 6-way power driver's seat, swivel front passenger seat             | S   | s       | S      | 5     | s       | -     | -     |     | -    |
| Swivel, heated front driver and passenger seats                    | 2   | <u></u> |        |       | 2       | s     | s     | -   | S    |
| Medicine cabinet                                                   | S   | S       | S      | 3     | S       | s     | S     | s   | S    |
| Separate stand-up shower                                           | S   | S       | s      | 5     | s       | s     | s     | S   | s    |
| Hybrid Mattresses                                                  | S   | S       | s      | 5     | S       | S     | s     | S   | S    |
| Sound bar for front TV                                             | 0   | 0       | C      | )     | 0       | 0     | 0     | o   |      |
| Flat-panel HD TV in bedroom (some models)                          | 0   | 0       | C      | )     | 0       | 0     | 0     | 0   | s    |
| Theater-style recliners                                            | 0   | -       | C      | )     | 0       | 0     |       | -   |      |
| Side and rear entry screen door package                            | -   |         |        |       | -       | -     |       | -   | 0    |
|                                                                    |     |         |        |       |         |       |       |     |      |
| EXTERIOR                                                           |     | 220     | 261-IV | 271-1 | / 272-1 | V 240 | 241XL | 250 | V24  |
| Patented one-piece liberglass body with carbon-fiber reinforcement |     | S       | S      | S     | s       | S     | 5     | S   | -    |
| Electric entry step with light                                     |     | S       | s      | S     | s       | s     | 5     | s   | -    |
| HD TV antenna / with WI-FI                                         |     | S       | S      | S     | S       | S     | S     | s   | S    |
| Heavy duty trailer hitch                                           |     | S       | S      | S     | S       | S     | S     | S   | S    |
| Exterior fiberglass storage compartments                           |     | S       | s      | S     | S       | S     | S     | S   | S    |
| 1.5-inch square-tube aluminum floor frame                          |     | S       | S      | S     | S       |       | -     | s   | -    |
| 4-inch channel aluminum floor frame                                |     |         | •      | •     |         | S     | S     | •   | •    |
| Stainless steel wheel simulators                                   |     | s       | s      | s     | s       | S     | 5     | -   | s    |
| Exterior hot and cold shower                                       |     | S       | s      | s     | s       | S     | 5     | s   | s    |
| Full-size entry door with screen                                   |     | S       | s      | s     | s       | S     | S     | S   | -    |
| Cable TV jack                                                      |     | S       | S      | s     | s       | S     | S     | s   | s    |
| HWH hydraulic slideout (2 in some models)                          |     | 1       | s      | s     | S       | 100   | S     | 1   | 2    |
| Automatic hydraulic leveling system                                |     | 0       | s      | S     | S       | 0     | 0     | 0   |      |
| MOR/ryde rear suspension                                           |     | -       | s      | s     | S       | -     | -     | -   |      |
| Frameless jalousie windows                                         |     | S       | s      | S     | s       | S     | 5     | s   | s    |
| Rear protective skid wheels                                        | s   | s       | s      | s     | S       | s     | s     | s   |      |
| Legless power awning w/ LED lights                                 |     | s       | s      | S     | s       | S     | 5     | s   | s    |
|                                                                    |     |         |        |       |         |       |       |     |      |
| HEATING/COOLING                                                    | 220 | 261-IV  | 271-   | -IV   | 272-IV  | 240   | 241XL | 250 | V24  |
| 15,000-Btu ducted roof air conditioner w/ heat pump                | S   | S       | S      |       | S       | S     | S     | S   | S    |
| 30,000-Btu auto LP gas furnace (19,000 BTU Arriva)                 | S   | S       | S      |       | S       | S     | S     | S   | S    |
| Two Fantastic roof vents w/ rain sensors and Covers                | S   | S       | S      |       | S       | S     | S     | S   | S(1) |
| Heavy-duty insulation                                              | S   | S       | S      |       | S       | S     | S     | S   | S    |
| Heated holding tanks                                               | S   | S       | S      |       | S       | S     | S     | S   | S    |