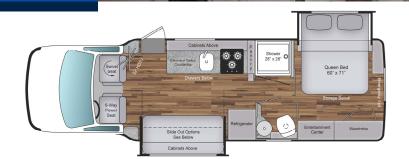

## PLATINUM IV

Scan the QR code with your smartphone's camera for more specifics including decor, image gallery, specs, features, and more!

| INTERIOR                                                           | 220 | 261-IV  | 271    | -IV   | 272-IV  | 240   | 241XL | 250 | V24  |
|--------------------------------------------------------------------|-----|---------|--------|-------|---------|-------|-------|-----|------|
| Cherry, Maple, Teak, Cafe' or Cypress                              | S   | S       | S      |       | S       | s     | S     | s   | S    |
| Large overhead and wardrobe storage                                | S   | S       | s      | 5     | S       | s     | S     | S   | S    |
| Solid-surface counter tops                                         | S   | S       | S      | 1     | S       | S     | S     | s   | S    |
| Flat-panel HD TV w/swing arm (sizes vary)                          | S   | S       | S      | 5     | S       | s     | S     | S   | S    |
| Blu-Ray DVD player                                                 | S   | S       | S      |       | S       | s     | S     | s   | S    |
| MCD day/night shade system                                         | S   | S       | s      | 5     | S       | s     | S     | S   | S    |
| Premium floors                                                     | S   | S       | S      |       | S       | S     | S     | s   | S    |
| 6-way power driver's seat, swivel front passenger seat             | S   | s       | S      | 5     | s       | -     | -     |     | -    |
| Swivel, heated front driver and passenger seats                    | 2   | <u></u> |        |       | 2       | s     | s     | -   | S    |
| Medicine cabinet                                                   | S   | S       | S      | 3     | S       | s     | S     | s   | S    |
| Separate stand-up shower                                           | S   | S       | s      | 5     | s       | s     | s     | S   | s    |
| Hybrid Mattresses                                                  | S   | S       | s      | 5     | S       | S     | s     | S   | S    |
| Sound bar for front TV                                             | 0   | 0       | C      | )     | 0       | 0     | 0     | o   |      |
| Flat-panel HD TV in bedroom (some models)                          | 0   | 0       | C      | )     | 0       | 0     | 0     | 0   | s    |
| Theater-style recliners                                            | 0   | -       | C      | )     | 0       | 0     |       | -   |      |
| Side and rear entry screen door package                            | -   |         |        |       | -       | -     |       | -   | 0    |
|                                                                    |     |         |        |       |         |       |       |     |      |
| EXTERIOR                                                           |     | 220     | 261-IV | 271-1 | / 272-1 | V 240 | 241XL | 250 | V24  |
| Patented one-piece liberglass body with carbon-fiber reinforcement |     | S       | S      | S     | s       | S     | 5     | S   | -    |
| Electric entry step with light                                     |     | S       | s      | S     | s       | s     | 5     | s   | -    |
| HD TV antenna / with WI-FI                                         |     | S       | S      | S     | S       | S     | S     | s   | S    |
| Heavy duty trailer hitch                                           |     | S       | S      | S     | S       | S     | S     | S   | S    |
| Exterior fiberglass storage compartments                           |     | S       | s      | S     | S       | S     | S     | S   | S    |
| 1.5-inch square-tube aluminum floor frame                          |     | S       | S      | S     | S       |       | -     | s   | -    |
| 4-inch channel aluminum floor frame                                |     |         | •      | •     |         | S     | S     | •   | •    |
| Stainless steel wheel simulators                                   |     | s       | s      | s     | s       | S     | 5     | -   | s    |
| Exterior hot and cold shower                                       |     | S       | s      | s     | s       | S     | 5     | s   | s    |
| Full-size entry door with screen                                   |     | S       | s      | s     | s       | S     | S     | S   | -    |
| Cable TV jack                                                      |     | S       | S      | s     | s       | S     | S     | s   | s    |
| HWH hydraulic slideout (2 in some models)                          |     | 1       | s      | s     | S       | 100   | S     | 1   | 2    |
| Automatic hydraulic leveling system                                |     | 0       | s      | S     | S       | 0     | 0     | 0   |      |
| MOR/ryde rear suspension                                           |     | -       | s      | s     | S       | -     | -     | -   |      |
| Frameless jalousie windows                                         |     | S       | s      | S     | s       | S     | 5     | s   | s    |
| Rear protective skid wheels                                        | s   | s       | s      | s     | S       | s     | s     | s   |      |
| Legless power awning w/ LED lights                                 |     | s       | s      | S     | s       | S     | 5     | s   | s    |
|                                                                    |     |         |        |       |         |       |       |     |      |
| HEATING/COOLING                                                    | 220 | 261-IV  | 271-   | -IV   | 272-IV  | 240   | 241XL | 250 | V24  |
| 15,000-Btu ducted roof air conditioner w/ heat pump                | S   | S       | S      |       | S       | S     | S     | S   | S    |
| 30,000-Btu auto LP gas furnace (19,000 BTU Arriva)                 | S   | S       | S      |       | S       | S     | S     | S   | S    |
| Two Fantastic roof vents w/ rain sensors and Covers                | S   | S       | S      |       | S       | S     | S     | S   | S(1) |
| Heavy-duty insulation                                              | S   | S       | S      |       | S       | S     | S     | S   | S    |
| Heated holding tanks                                               | S   | S       | S      |       | S       | S     | S     | S   | S    |