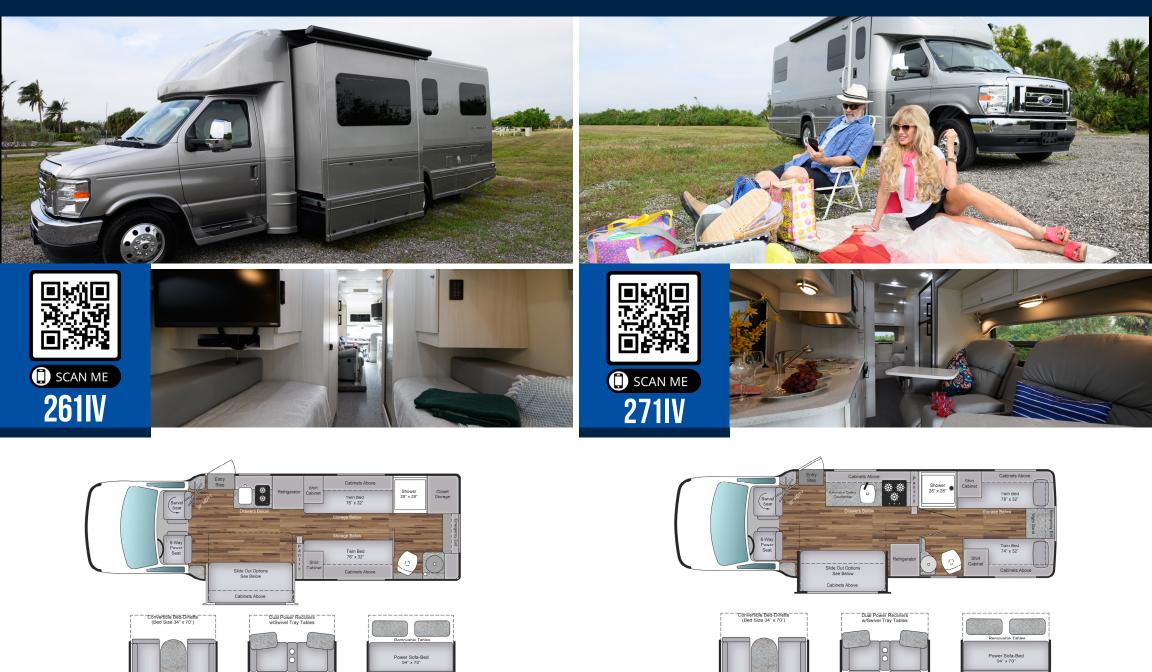

# **PLATINUM IV**

Scan the QR code with your smartphone's camera for more specifics including decor, image gallery, specs, features, and more!

271-IV (FD) Front dinette Single slideout 271-IV (FR) Front recliner Single Slideout 271-IV (FS) Front Sofa Single Slideout

261-IV (FR) Front recliner Single Slideout

261-IV (FD) Front dinette Single slideout 261-IV (FS) Front Sofa Single Slideout