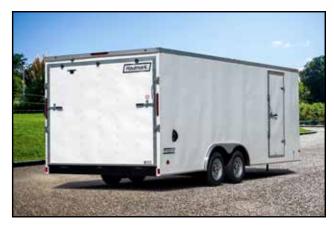

## **SPECIFICATIONS**

| A CONTRACTOR OF THE CONTRACTOR | PP8516T2                 | PP8520T2*                | PP8524T2*                |
|--------------------------------------------------------------------------------------------------------------------------------------------------------------------------------------------------------------------------------------------------------------------------------------------------------------------------------------------------------------------------------------------------------------------------------------------------------------------------------------------------------------------------------------------------------------------------------------------------------------------------------------------------------------------------------------------------------------------------------------------------------------------------------------------------------------------------------------------------------------------------------------------------------------------------------------------------------------------------------------------------------------------------------------------------------------------------------------------------------------------------------------------------------------------------------------------------------------------------------------------------------------------------------------------------------------------------------------------------------------------------------------------------------------------------------------------------------------------------------------------------------------------------------------------------------------------------------------------------------------------------------------------------------------------------------------------------------------------------------------------------------------------------------------------------------------------------------------------------------------------------------------------------------------------------------------------------------------------------------------------------------------------------------------------------------------------------------------------------------------------------------|--------------------------|--------------------------|--------------------------|
| Body: Length<br>Width                                                                                                                                                                                                                                                                                                                                                                                                                                                                                                                                                                                                                                                                                                                                                                                                                                                                                                                                                                                                                                                                                                                                                                                                                                                                                                                                                                                                                                                                                                                                                                                                                                                                                                                                                                                                                                                                                                                                                                                                                                                                                                          | 17' 6"<br>8' 4"          | 21' 6"<br>8' 4"          | 25' 6"<br>8' 4"          |
| Length<br>Overall: Width<br>Height                                                                                                                                                                                                                                                                                                                                                                                                                                                                                                                                                                                                                                                                                                                                                                                                                                                                                                                                                                                                                                                                                                                                                                                                                                                                                                                                                                                                                                                                                                                                                                                                                                                                                                                                                                                                                                                                                                                                                                                                                                                                                             | 19' 8"<br>8' 6"<br>8' 2" | 23' 8"<br>8' 6"<br>8' 2" | 27' 8"<br>8' 6"<br>8' 2" |
| Length<br>Interior: Width<br>Height                                                                                                                                                                                                                                                                                                                                                                                                                                                                                                                                                                                                                                                                                                                                                                                                                                                                                                                                                                                                                                                                                                                                                                                                                                                                                                                                                                                                                                                                                                                                                                                                                                                                                                                                                                                                                                                                                                                                                                                                                                                                                            | 17' 3"<br>8' 1"<br>6' 6" | 21' 3"<br>8' 1"<br>6' 6" | 25' 3"<br>8' 1"<br>6' 6" |
| Width Between Wheel Wells                                                                                                                                                                                                                                                                                                                                                                                                                                                                                                                                                                                                                                                                                                                                                                                                                                                                                                                                                                                                                                                                                                                                                                                                                                                                                                                                                                                                                                                                                                                                                                                                                                                                                                                                                                                                                                                                                                                                                                                                                                                                                                      | 83"                      | 83"                      | 83"                      |
| Platform Height                                                                                                                                                                                                                                                                                                                                                                                                                                                                                                                                                                                                                                                                                                                                                                                                                                                                                                                                                                                                                                                                                                                                                                                                                                                                                                                                                                                                                                                                                                                                                                                                                                                                                                                                                                                                                                                                                                                                                                                                                                                                                                                | 19"                      | 19"                      | 19"                      |
| Spring Suspension E-Z Lube® Axles: Qty<br>Total Axle Capacity                                                                                                                                                                                                                                                                                                                                                                                                                                                                                                                                                                                                                                                                                                                                                                                                                                                                                                                                                                                                                                                                                                                                                                                                                                                                                                                                                                                                                                                                                                                                                                                                                                                                                                                                                                                                                                                                                                                                                                                                                                                                  | Tandem<br>7,000 lbs.     | Tandem<br>7,000 lbs.     | Tandem<br>7,000 lbs.     |
| Electric Brakes with Breakaway Kit                                                                                                                                                                                                                                                                                                                                                                                                                                                                                                                                                                                                                                                                                                                                                                                                                                                                                                                                                                                                                                                                                                                                                                                                                                                                                                                                                                                                                                                                                                                                                                                                                                                                                                                                                                                                                                                                                                                                                                                                                                                                                             | Electric Drum            | Electric Drum            | Electric Drum            |
| Radial Tire Size<br>Tire Load Range                                                                                                                                                                                                                                                                                                                                                                                                                                                                                                                                                                                                                                                                                                                                                                                                                                                                                                                                                                                                                                                                                                                                                                                                                                                                                                                                                                                                                                                                                                                                                                                                                                                                                                                                                                                                                                                                                                                                                                                                                                                                                            | ST205/75R15<br>C         | ST205/75R15<br>C         | ST205/75R15<br>C         |
| Hitch Ball Size                                                                                                                                                                                                                                                                                                                                                                                                                                                                                                                                                                                                                                                                                                                                                                                                                                                                                                                                                                                                                                                                                                                                                                                                                                                                                                                                                                                                                                                                                                                                                                                                                                                                                                                                                                                                                                                                                                                                                                                                                                                                                                                | 2-5/16″                  | 2-5/16"                  | 2-5/16″                  |
| Hitch Height to Top of Ball                                                                                                                                                                                                                                                                                                                                                                                                                                                                                                                                                                                                                                                                                                                                                                                                                                                                                                                                                                                                                                                                                                                                                                                                                                                                                                                                                                                                                                                                                                                                                                                                                                                                                                                                                                                                                                                                                                                                                                                                                                                                                                    | 18"                      | 18"                      | 18"                      |
| Hitch Weight (% of Curb Weight)                                                                                                                                                                                                                                                                                                                                                                                                                                                                                                                                                                                                                                                                                                                                                                                                                                                                                                                                                                                                                                                                                                                                                                                                                                                                                                                                                                                                                                                                                                                                                                                                                                                                                                                                                                                                                                                                                                                                                                                                                                                                                                | 10% to 15%               | 10% to 15%               | 10% to 15%               |
| Curb Weight (Approximate)                                                                                                                                                                                                                                                                                                                                                                                                                                                                                                                                                                                                                                                                                                                                                                                                                                                                                                                                                                                                                                                                                                                                                                                                                                                                                                                                                                                                                                                                                                                                                                                                                                                                                                                                                                                                                                                                                                                                                                                                                                                                                                      | 2,670 lbs.               | 3,060 lbs.               | 3,280 lbs.               |
| GVWR                                                                                                                                                                                                                                                                                                                                                                                                                                                                                                                                                                                                                                                                                                                                                                                                                                                                                                                                                                                                                                                                                                                                                                                                                                                                                                                                                                                                                                                                                                                                                                                                                                                                                                                                                                                                                                                                                                                                                                                                                                                                                                                           | 7,000 lbs.               | 7,000 lbs.               | 7,000 lbs.               |
| Payload Capacity (Approximate)                                                                                                                                                                                                                                                                                                                                                                                                                                                                                                                                                                                                                                                                                                                                                                                                                                                                                                                                                                                                                                                                                                                                                                                                                                                                                                                                                                                                                                                                                                                                                                                                                                                                                                                                                                                                                                                                                                                                                                                                                                                                                                 | 4,330 lbs.               | 3,940 lbs.               | 3,720 lbs.               |
| Rear Ramp Door Opening - Width x Height                                                                                                                                                                                                                                                                                                                                                                                                                                                                                                                                                                                                                                                                                                                                                                                                                                                                                                                                                                                                                                                                                                                                                                                                                                                                                                                                                                                                                                                                                                                                                                                                                                                                                                                                                                                                                                                                                                                                                                                                                                                                                        | 94" x 72"                | 94" x 72"                | 94" x 72"                |
| Side Door Opening - Width x Height                                                                                                                                                                                                                                                                                                                                                                                                                                                                                                                                                                                                                                                                                                                                                                                                                                                                                                                                                                                                                                                                                                                                                                                                                                                                                                                                                                                                                                                                                                                                                                                                                                                                                                                                                                                                                                                                                                                                                                                                                                                                                             | 32" x 72"                | 32" x 72"                | 32" x 72"                |
| 12v Trailer End Connector                                                                                                                                                                                                                                                                                                                                                                                                                                                                                                                                                                                                                                                                                                                                                                                                                                                                                                                                                                                                                                                                                                                                                                                                                                                                                                                                                                                                                                                                                                                                                                                                                                                                                                                                                                                                                                                                                                                                                                                                                                                                                                      | 7-Way                    | 7-Way                    | 7-Way                    |
| Tube Main Rails                                                                                                                                                                                                                                                                                                                                                                                                                                                                                                                                                                                                                                                                                                                                                                                                                                                                                                                                                                                                                                                                                                                                                                                                                                                                                                                                                                                                                                                                                                                                                                                                                                                                                                                                                                                                                                                                                                                                                                                                                                                                                                                | 2" x 6"                  | 2" x 6"                  | 2" x 6"                  |

## **STANDARD FEATURES**

- Flat Roof/V-Nose Profile
- 15" Radial Tires with Silver Mod Wheels
- Smooth Aluminum Radius Fenderettes
- White .024 Aluminum Exterior (With Screws)
- 1-Piece Aluminum Roof
- · 12v LED Exterior Lighting
- 12v LED Slim Line Tail Lights
- 16" Starbright Stoneguard
- Flow-Thru Sidewall Vents
- Rear Ramp Door with Spring Assist & 16" Ramp Extension
- 32" Side Door with Bar Lock
- 12v Dome Light with Self-Switch
- · Economy Sidewall Liner
- 3/4" High Performance PlexCore™ Decking
- 500 lb. Surface Wall Mounted Rope Rings (4)
- Spring Axles with 4" Drop
- E-Z Lube<sup>®</sup> Hubs
- Electric Brakes with Breakaway Kit
- Undercoated Chassis
- 16" OC Vertical Posts
- 24" OC Crossmembers
- 24" OC Tube Roof Bows
- 1-Year Limited Warranty