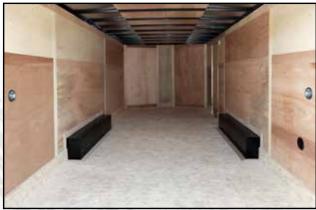

## **STANDARD FEATURES**

- Flat Roof/V-Nose Profile
- 15" Radial Tires with Silver Mod Wheels
- Smooth Aluminum Radius Fenderettes
- White .024 Aluminum Exterior (With Screws)
- 1-Piece Aluminum Roof
- · 12v LED Exterior Lighting
- 12v LED Slim Line Tail Lights
- 16" Starbright Stoneguard
- Flow-Thru Sidewall Vents
- Rear Ramp Door with Spring Assist & 16" Ramp Extension
- 32" Side Door with Bar Lock
- 12v Dome Light with Self-Switch
- · Economy Sidewall Liner
- 3/4" High Performance PlexCore™ Decking
- 500 lb. Surface Wall Mounted Rope Rings (4)
- Spring Axles with 4" Drop
- E-Z Lube<sup>®</sup> Hubs
- Electric Brakes with Breakaway Kit
- Undercoated Chassis
- 16" OC Vertical Posts
- 24" OC Crossmembers
- 24" OC Tube Roof Bows
- 1-Year Limited Warranty

## **DELUXE PACKAGE UPGRADES**

- .030 Aluminum Exterior
- Exterior Color Options
- 3/8" PlexCore™ Sidewall Liner
- 5,000 lb. Floor D-Rings (4)