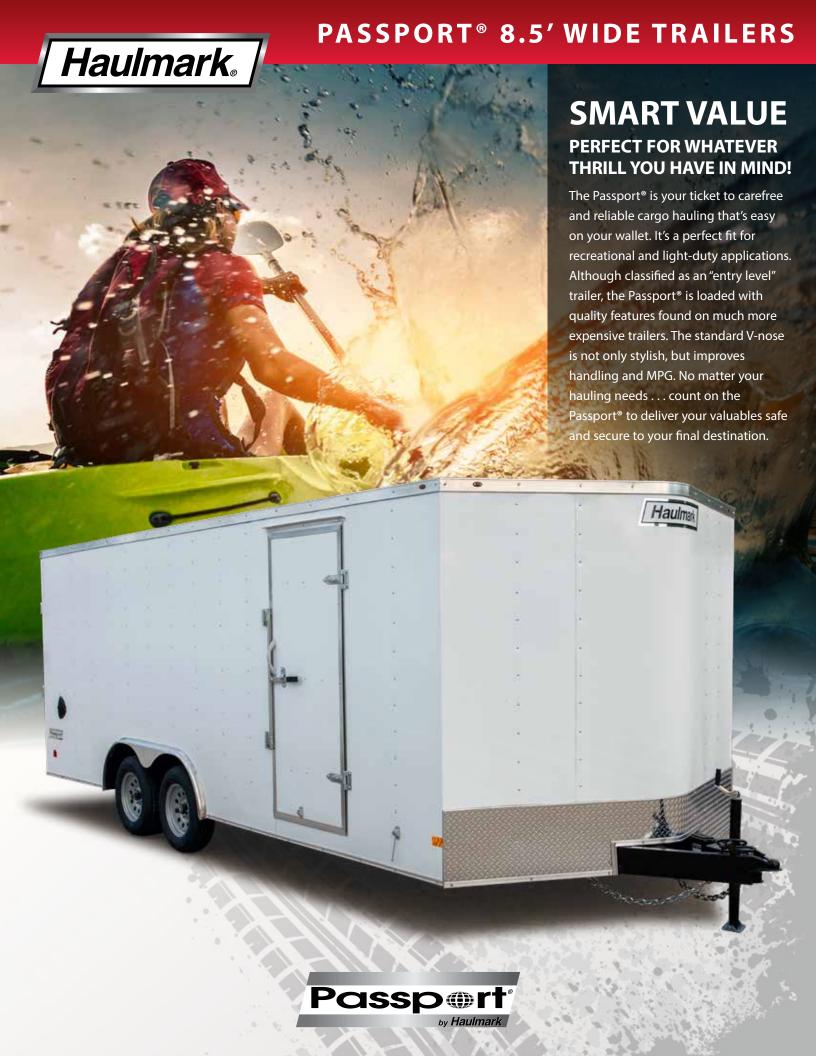

## **STANDARD FEATURES**

- Flat Roof/V-Nose Profile
- 15" Radial Tires with Silver Mod Wheels
- Smooth Aluminum Radius Fenderettes
- White .024 Aluminum Exterior (With Screws)
- 1-Piece Aluminum Roof
- · 12v LED Exterior Lighting
- 12v LED Slim Line Tail Lights
- 16" Starbright Stoneguard
- Flow-Thru Sidewall Vents
- Rear Ramp Door with Spring Assist & 16" Ramp Extension
- 32" Side Door with Bar Lock
- 12v Dome Light with Self-Switch
- · Economy Sidewall Liner
- 3/4" High Performance PlexCore™ Decking
- 500 lb. Surface Wall Mounted Rope Rings (4)
- Spring Axles with 4" Drop
- E-Z Lube<sup>®</sup> Hubs
- Electric Brakes with Breakaway Kit
- Undercoated Chassis
- 16" OC Vertical Posts
- 24" OC Crossmembers
- 24" OC Tube Roof Bows
- 1-Year Limited Warranty

## **SPECIFICATIONS**

| A CONTRACTOR OF THE CONTRACTOR | PP8516T2                 | PP8520T2*                | PP8524T2*                |
|--------------------------------------------------------------------------------------------------------------------------------------------------------------------------------------------------------------------------------------------------------------------------------------------------------------------------------------------------------------------------------------------------------------------------------------------------------------------------------------------------------------------------------------------------------------------------------------------------------------------------------------------------------------------------------------------------------------------------------------------------------------------------------------------------------------------------------------------------------------------------------------------------------------------------------------------------------------------------------------------------------------------------------------------------------------------------------------------------------------------------------------------------------------------------------------------------------------------------------------------------------------------------------------------------------------------------------------------------------------------------------------------------------------------------------------------------------------------------------------------------------------------------------------------------------------------------------------------------------------------------------------------------------------------------------------------------------------------------------------------------------------------------------------------------------------------------------------------------------------------------------------------------------------------------------------------------------------------------------------------------------------------------------------------------------------------------------------------------------------------------------|--------------------------|--------------------------|--------------------------|
| Body: Length<br>Width                                                                                                                                                                                                                                                                                                                                                                                                                                                                                                                                                                                                                                                                                                                                                                                                                                                                                                                                                                                                                                                                                                                                                                                                                                                                                                                                                                                                                                                                                                                                                                                                                                                                                                                                                                                                                                                                                                                                                                                                                                                                                                          | 17' 6"<br>8' 4"          | 21' 6"<br>8' 4"          | 25' 6"<br>8' 4"          |
| Length<br>Overall: Width<br>Height                                                                                                                                                                                                                                                                                                                                                                                                                                                                                                                                                                                                                                                                                                                                                                                                                                                                                                                                                                                                                                                                                                                                                                                                                                                                                                                                                                                                                                                                                                                                                                                                                                                                                                                                                                                                                                                                                                                                                                                                                                                                                             | 19' 8"<br>8' 6"<br>8' 2" | 23' 8"<br>8' 6"<br>8' 2" | 27' 8"<br>8' 6"<br>8' 2" |
| Length<br>Interior: Width<br>Height                                                                                                                                                                                                                                                                                                                                                                                                                                                                                                                                                                                                                                                                                                                                                                                                                                                                                                                                                                                                                                                                                                                                                                                                                                                                                                                                                                                                                                                                                                                                                                                                                                                                                                                                                                                                                                                                                                                                                                                                                                                                                            | 17' 3"<br>8' 1"<br>6' 6" | 21' 3"<br>8' 1"<br>6' 6" | 25' 3"<br>8' 1"<br>6' 6" |
| Width Between Wheel Wells                                                                                                                                                                                                                                                                                                                                                                                                                                                                                                                                                                                                                                                                                                                                                                                                                                                                                                                                                                                                                                                                                                                                                                                                                                                                                                                                                                                                                                                                                                                                                                                                                                                                                                                                                                                                                                                                                                                                                                                                                                                                                                      | 83"                      | 83"                      | 83"                      |
| Platform Height                                                                                                                                                                                                                                                                                                                                                                                                                                                                                                                                                                                                                                                                                                                                                                                                                                                                                                                                                                                                                                                                                                                                                                                                                                                                                                                                                                                                                                                                                                                                                                                                                                                                                                                                                                                                                                                                                                                                                                                                                                                                                                                | 19"                      | 19"                      | 19"                      |
| Spring Suspension E-Z Lube® Axles: Qty<br>Total Axle Capacity                                                                                                                                                                                                                                                                                                                                                                                                                                                                                                                                                                                                                                                                                                                                                                                                                                                                                                                                                                                                                                                                                                                                                                                                                                                                                                                                                                                                                                                                                                                                                                                                                                                                                                                                                                                                                                                                                                                                                                                                                                                                  | Tandem<br>7,000 lbs.     | Tandem<br>7,000 lbs.     | Tandem<br>7,000 lbs.     |
| Electric Brakes with Breakaway Kit                                                                                                                                                                                                                                                                                                                                                                                                                                                                                                                                                                                                                                                                                                                                                                                                                                                                                                                                                                                                                                                                                                                                                                                                                                                                                                                                                                                                                                                                                                                                                                                                                                                                                                                                                                                                                                                                                                                                                                                                                                                                                             | Electric Drum            | Electric Drum            | Electric Drum            |
| Radial Tire Size<br>Tire Load Range                                                                                                                                                                                                                                                                                                                                                                                                                                                                                                                                                                                                                                                                                                                                                                                                                                                                                                                                                                                                                                                                                                                                                                                                                                                                                                                                                                                                                                                                                                                                                                                                                                                                                                                                                                                                                                                                                                                                                                                                                                                                                            | ST205/75R15<br>C         | ST205/75R15<br>C         | ST205/75R15<br>C         |
| Hitch Ball Size                                                                                                                                                                                                                                                                                                                                                                                                                                                                                                                                                                                                                                                                                                                                                                                                                                                                                                                                                                                                                                                                                                                                                                                                                                                                                                                                                                                                                                                                                                                                                                                                                                                                                                                                                                                                                                                                                                                                                                                                                                                                                                                | 2-5/16″                  | 2-5/16"                  | 2-5/16″                  |
| Hitch Height to Top of Ball                                                                                                                                                                                                                                                                                                                                                                                                                                                                                                                                                                                                                                                                                                                                                                                                                                                                                                                                                                                                                                                                                                                                                                                                                                                                                                                                                                                                                                                                                                                                                                                                                                                                                                                                                                                                                                                                                                                                                                                                                                                                                                    | 18"                      | 18"                      | 18"                      |
| Hitch Weight (% of Curb Weight)                                                                                                                                                                                                                                                                                                                                                                                                                                                                                                                                                                                                                                                                                                                                                                                                                                                                                                                                                                                                                                                                                                                                                                                                                                                                                                                                                                                                                                                                                                                                                                                                                                                                                                                                                                                                                                                                                                                                                                                                                                                                                                | 10% to 15%               | 10% to 15%               | 10% to 15%               |
| Curb Weight (Approximate)                                                                                                                                                                                                                                                                                                                                                                                                                                                                                                                                                                                                                                                                                                                                                                                                                                                                                                                                                                                                                                                                                                                                                                                                                                                                                                                                                                                                                                                                                                                                                                                                                                                                                                                                                                                                                                                                                                                                                                                                                                                                                                      | 2,670 lbs.               | 3,060 lbs.               | 3,280 lbs.               |
| GVWR                                                                                                                                                                                                                                                                                                                                                                                                                                                                                                                                                                                                                                                                                                                                                                                                                                                                                                                                                                                                                                                                                                                                                                                                                                                                                                                                                                                                                                                                                                                                                                                                                                                                                                                                                                                                                                                                                                                                                                                                                                                                                                                           | 7,000 lbs.               | 7,000 lbs.               | 7,000 lbs.               |
| Payload Capacity (Approximate)                                                                                                                                                                                                                                                                                                                                                                                                                                                                                                                                                                                                                                                                                                                                                                                                                                                                                                                                                                                                                                                                                                                                                                                                                                                                                                                                                                                                                                                                                                                                                                                                                                                                                                                                                                                                                                                                                                                                                                                                                                                                                                 | 4,330 lbs.               | 3,940 lbs.               | 3,720 lbs.               |
| Rear Ramp Door Opening - Width x Height                                                                                                                                                                                                                                                                                                                                                                                                                                                                                                                                                                                                                                                                                                                                                                                                                                                                                                                                                                                                                                                                                                                                                                                                                                                                                                                                                                                                                                                                                                                                                                                                                                                                                                                                                                                                                                                                                                                                                                                                                                                                                        | 94" x 72"                | 94" x 72"                | 94" x 72"                |
| Side Door Opening - Width x Height                                                                                                                                                                                                                                                                                                                                                                                                                                                                                                                                                                                                                                                                                                                                                                                                                                                                                                                                                                                                                                                                                                                                                                                                                                                                                                                                                                                                                                                                                                                                                                                                                                                                                                                                                                                                                                                                                                                                                                                                                                                                                             | 32" x 72"                | 32" x 72"                | 32" x 72"                |
| 12v Trailer End Connector                                                                                                                                                                                                                                                                                                                                                                                                                                                                                                                                                                                                                                                                                                                                                                                                                                                                                                                                                                                                                                                                                                                                                                                                                                                                                                                                                                                                                                                                                                                                                                                                                                                                                                                                                                                                                                                                                                                                                                                                                                                                                                      | 7-Way                    | 7-Way                    | 7-Way                    |
| Tube Main Rails                                                                                                                                                                                                                                                                                                                                                                                                                                                                                                                                                                                                                                                                                                                                                                                                                                                                                                                                                                                                                                                                                                                                                                                                                                                                                                                                                                                                                                                                                                                                                                                                                                                                                                                                                                                                                                                                                                                                                                                                                                                                                                                | 2" x 6"                  | 2" x 6"                  | 2" x 6"                  |