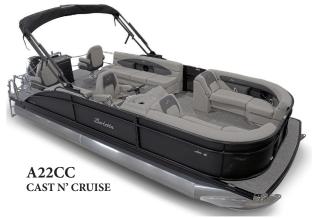

## FAMILY FUN ON THE WATER STARTS WITH THE BARLETTA ARIA

Veteran or novice there's no better, value-driven way to join the family of the marine industry's premium pontoon boat brand. The Aria is Barletta, through and through - the most stylish, most comfortable, best riding boat in its class. More standards and the right options make the buying process simple. Backed by Barletta's industry-best warranty and customer experience team, and you have a winning combination that will provide years of care-free enjoyment.

## **TOP FEATURES**

- · Eight Exterior Colors Available
- Stylish Soft-Touch Interior with Cutouts
- STANDARD Power Bimini
- 10 Year Bow-to Stern Warranty

- Patented DoggieDockview Bow & Port Gates
- Patented V.I.P Chassis Technology offering the smoothest and quietest ride in it's class