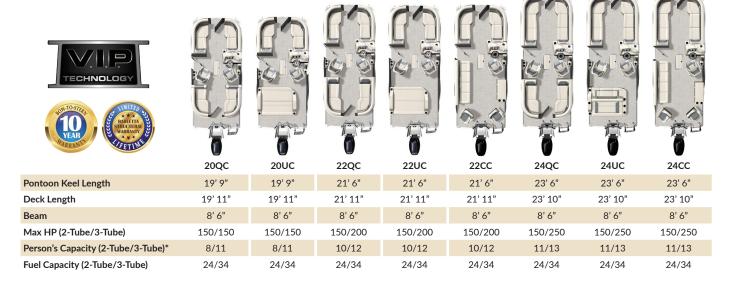

## YOUR FIRST STEP INTO LUXURY





## FAMILY FUN ON THE WATER STARTS WITH THE BARLETTA ARIA

Veteran or novice there's no better, value-driven way to join the family of the marine industry's premium pontoon boat brand. The Aria is Barletta, through and through - the most stylish, most comfortable, best riding boat in its class. More standards and the right options make the buying process simple. Backed by Barletta's industry-best warranty and customer experience team, and you have a winning combination that will provide years of care-free enjoyment.







## **TOP FEATURES**

- · Eight Exterior Colors Available
- Stylish Soft-Touch Interior with Cutouts
- STANDARD Power Bimini
- 10 Year Bow-to Stern Warranty

- Patented DoggieDockview Bow & Port Gates
- Patented V.I.P Chassis Technology offering the smoothest and quietest ride in it's class



## BARLETTAPONTOONBOATS.COM

Barletta Boat Company, LLC recommends all persons take a U.S. Coast Guard (USCG) approved course in safe boat handling procedures or its equivalent along with fully reviewing, in detail, all boat product operating manuals and procedures. The information printed in this brochure is based on the latest product information available at the time of printing. Barletta Boat Company, LLC, reserves the right to make changes at any time to prices, colors, materials, equipment,