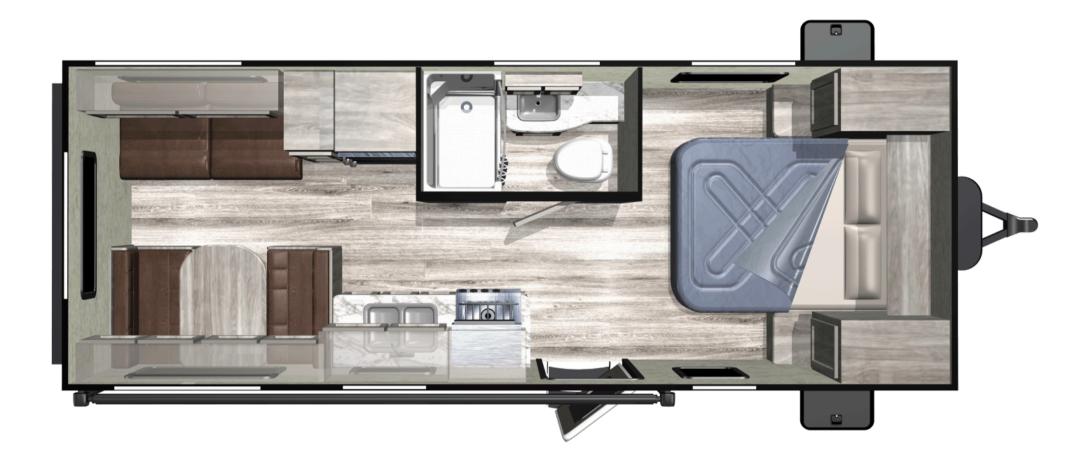

## 2019 MESA RIDGE CONVENTIONAL TRAVEL TRAILERS | MR21FB

Previous model years are dealer stock only.

## **SPECIFICATIONS**

## Weights

| Dry Hitch Weight (lbs)            | 549                                           |
|-----------------------------------|-----------------------------------------------|
| Unloaded Vehicle Weight (lbs)     | Welcome to Highland Ridge                     |
| Cargo Carrying Capacity (lbs)     | RV! Click below for help navigating our site. |
| Gross Vehicle Weight Rating (lbs) | g.ug.ug.u.                                    |

urements

Firecy - Terms

|                             | 25' 8"  |
|-----------------------------|---------|
|                             | 10' 6"  |
| aul                         | 7' 11"  |
| Awning Length               | 16' 7"  |
| Tank Capacities             |         |
| Fresh Water Capacity (gals) | 48.0    |
| Gray Water Capacity (gals)  | 32.0    |
| Black Tank Capacity (gals)  | 32.0    |
| Miscellaneous               |         |
| Sleeps                      | up to 2 |
| Tire Size                   | 14      |