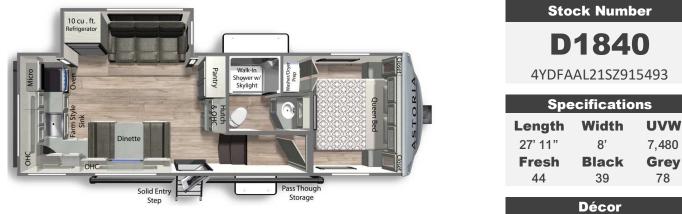

## **2025 Dutchmen Astoria 230ML**

Sales tax not included. Dutchmen reserves the right to change prices or specifications without notice or obligation.

| INSTALLEI                               | D OPTIONAL E              | EQUIPMENT      |       |
|-----------------------------------------|---------------------------|----------------|-------|
| PREMIUM PACKAGE                         | \$6,400                   |                |       |
| Gelcoat Fiberglass                      | Washer / Dryer Prep \$240 |                |       |
| <ul> <li>Power Awning w/ LED</li> </ul> | Power Stab Jacks          |                | \$640 |
| Backup Camera                           | 50A Service               |                | \$504 |
| Aluminum Rims                           | Solar System              |                | \$480 |
| • 200W Solar Panel                      | LED Television            |                | \$840 |
| Maxx Air Fan                            | Theater Seating \$440     |                | \$440 |
| Bluetooth Stereo                        | Secure Stance Step \$312  |                | \$312 |
| • See Brochure For Complete List        | 15K BTU A/C \$288         |                |       |
|                                         | Slideout Awning           |                | \$640 |
| POWER PLUS PACKAGE                      | INCL                      | 10CF 12V Refer | INCL  |
|                                         |                           |                |       |
|                                         |                           | RVIA Seal      | \$168 |
|                                         |                           | _              |       |
| BASE UNIT                               |                           | \$60,584       |       |
| OPTIONS                                 |                           | \$10,952       |       |
| DEALER PREP & FREIGHT                   |                           | \$1,185        |       |
| MSRP                                    |                           | \$72,721       |       |
| VOLUME DISCOUNT                         |                           | -\$15,726      |       |
| <b>BRV'S PRICE</b>                      |                           | \$56,          | 995   |