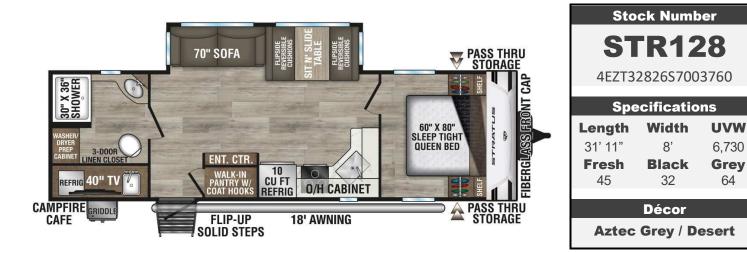

## STRATUS

## 2025 Venture RV Stratus 261VRB





**VENTURE RV** Designed for campers, *by* campers.

A division of



| INSTALLED OPTIONAL EQUIPMENT |         |                             |         |
|------------------------------|---------|-----------------------------|---------|
| 1.6 FALL PACKAGE             | \$2,900 |                             |         |
| Modern Farmhouse Decor       |         | Stratus Ext. Pkg.           | \$1,450 |
| Barn Door Passage Doors      |         | Stratus Int. Pkg.           | \$1,450 |
| Memory Foam Mattress         |         | Weather Shield              | \$435   |
| • 12V 10 CF Refrigerator     |         | 50 AMP Service              | \$362   |
| WIFI Prep                    |         | 15K A/C Upgrade             | \$217   |
| Solar Prep                   |         | 2 <sup>nd</sup> A/C