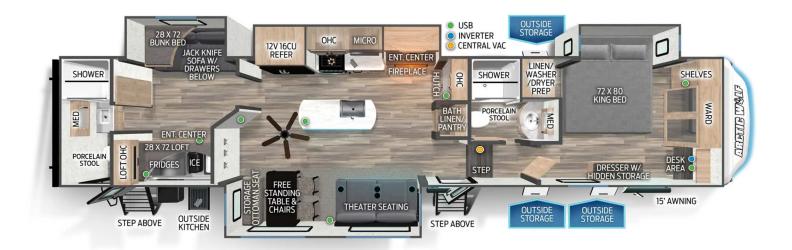

## 2024 Forest River Cherokee Arctic Wolf Suite 3810

| <b>Stock Number FR124</b> 5ZT3CK3B5R0717714 |       |        |  |  |
|---------------------------------------------|-------|--------|--|--|
| Specifications                              |       |        |  |  |
| Length                                      | Width | UVW    |  |  |
| 44' 3"                                      | 8'    | 11,150 |  |  |
| Fresh                                       | Black | Grey   |  |  |
| 81                                          | 70    | 70     |  |  |
| Décor                                       |       |        |  |  |
| Coastal Cedar                               |       |        |  |  |