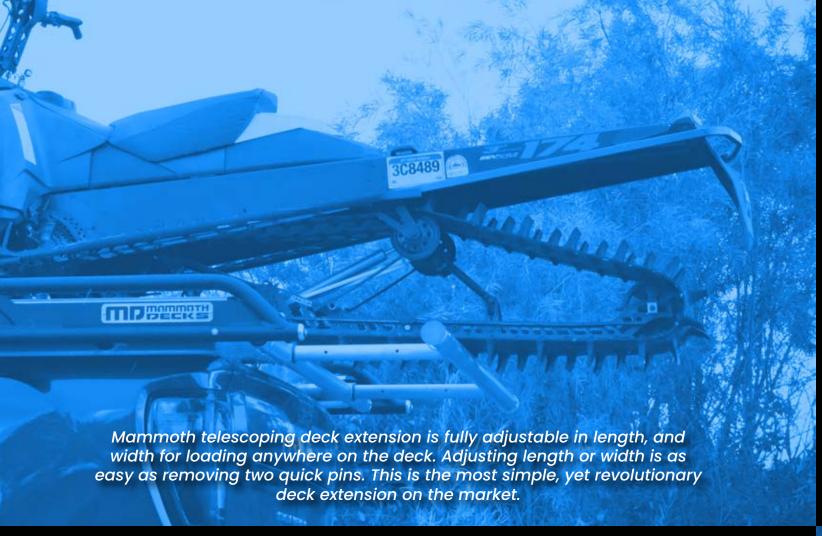

# THE BEST OF THE BEST

The all new Mammoth telescoping deck extension + removable bridges.

Inexpensive. Innovative. Functional.

#### Accessories made right.

Every now and again, we release new accessories that are compatible with our products such as our top selling Telescoping extension

- 100% durable aluminium construction.
- Fully adjustable in length and width.
- Inexpensive and practical design.
- Includes two movable "bridges"
- Pre installed glides on each bridge for traction.
- Place ramp and load directly on the back of the extension.
- Bridges stow easily above ramp while in ramp hanger.