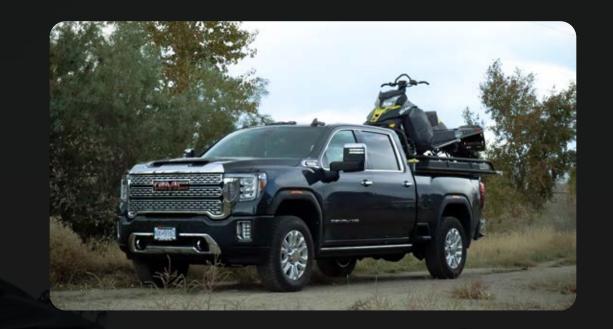

### MD-3000 7' SLED / ATV DECK

\$

Includes a fully assembled deck, telescoping ramps, and a user manual. Compatible with trucks with a short box (6.5'). Not compatible with long box pickup trucks (8') or RAM trucks with "ram boxes" (factory toolboxes installed in the trucks bed rails).

#### MD-4000 8' SLED / ATV DECK

\$

Includes a fully assembled deck, telescoping ramps, and a user manual. Compatible with trucks with a short box (6.5') or a long box (8'). Not compatible with RAM trucks with "ram boxes" (factory toolboxes installed in the trucks bed rails).