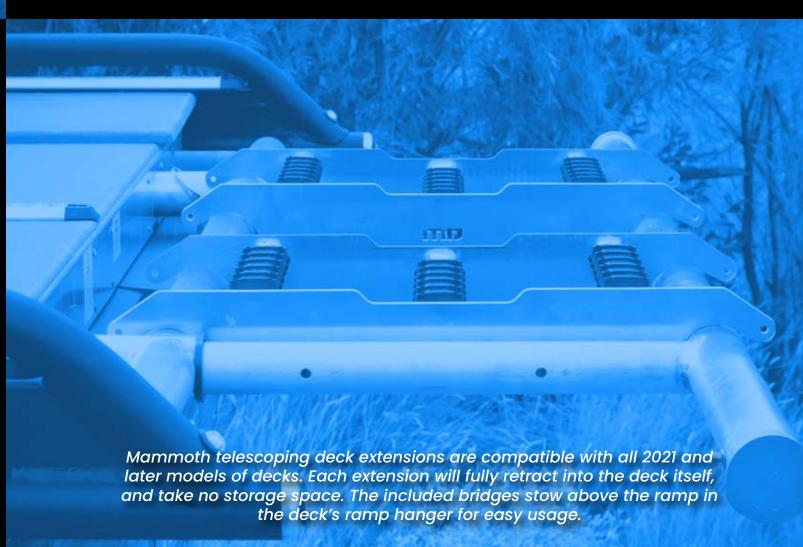

#### Accessories made right.

Every now and again, we release new accessories that are compatible with our products such as our top selling Telescoping extension

- 100% durable aluminium construction.
- Fully adjustable in length and width.
- Inexpensive and practical design.
- Includes two movable "bridges"
- Pre installed glides on each bridge for traction.
- Place ramp and load directly on the back of the extension.
- Bridges stow easily above ramp while in ramp hanger.

#### MD-1807 TELESCOP-ING DECK EXTENSION W/ BRIDGES

\$

Includes a width and length adjustable extension and a pair of bridges with glides pre installed. Compatible with all 2021, 2022 and later MD-3000 and MD-4000 Mammoth decks.