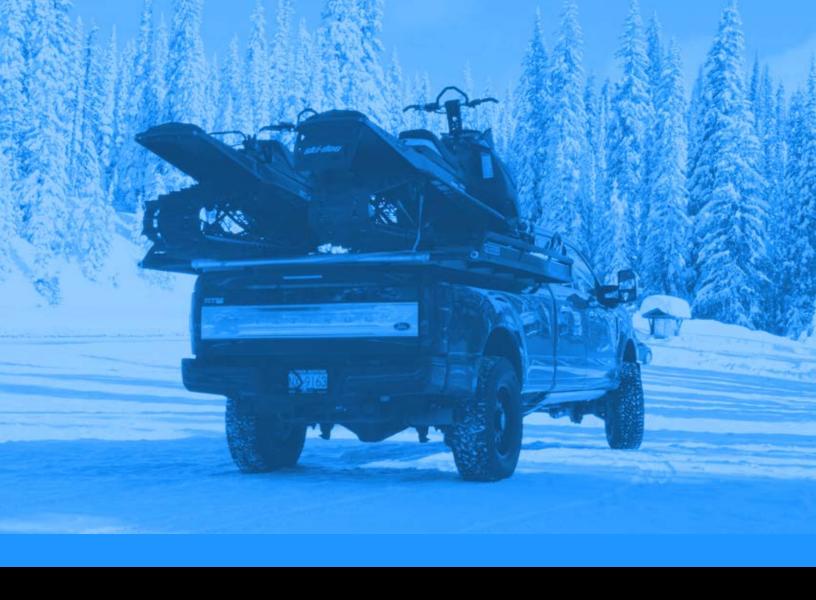

#### A FEW FEATURES

- Made in North America
- Aluminum construction
- · Poly board composite decking
- Telescoping slide outs to extend with overall width of the deck
- LED Turn, brake, signal, and cargo lights
- UHMW bushings on all moving No super glides required on parts
- No permanent installation re Pre-installed deck hooks for quired

- Height adjustable legs
- Innovative deck extension available
- Durable powder coat finish
- 10-1/2' telescoping ramps w/ glides
- L-Track installed along the entire deck surface
- deck surface.
- super clamps.

So many more features listed on mammothdecks.com