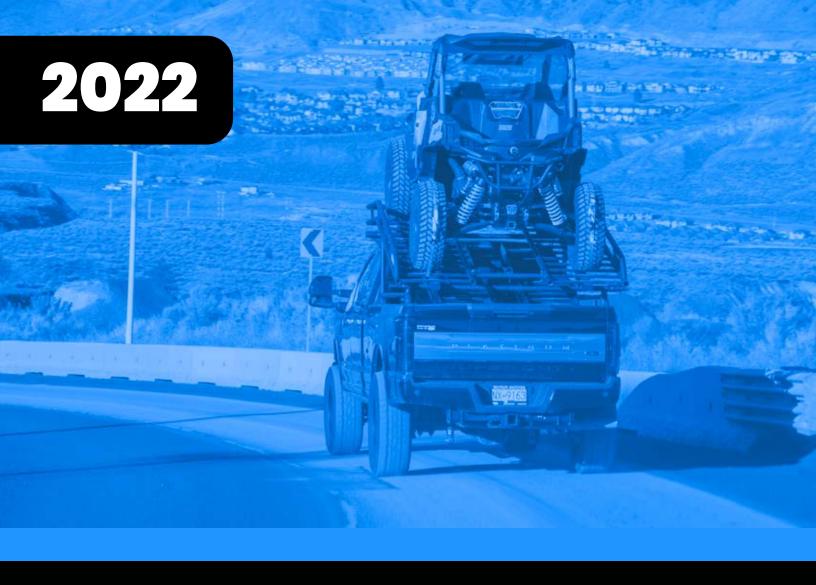

### A FEW FEATURES

- Made in North America
- Length, width, and height adjustable base system to fit almost any full-size pickup truck
- Quickly detaches with a few quick pins.
- Non permanent installation
- Ability to tow a trailer behind the truck while the rack system is installed.
- Durable powder coat finish •

- Easy assembly and installation
- Can support side by sides up to 78" wide, and 165" overall length
- 2 year manufacturer warranty
- Ramps pin and lock behind the tailgate
- Plenty of storage space available under the rack system.
- 10-1/2' powder coated telescoping ramps

MAMMOTHDECKS.COM / RACKS

So many more features listed on mammothdecks.com