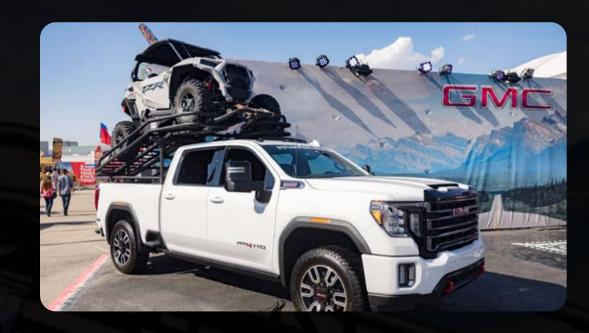

- Easy assembly and installation
- Can support side by sides up to 78" wide, and 165" overall length
- 2 year manufacturer warranty
- Ramps pin and lock behind the tailgate
- Plenty of storage space available under the rack system.
- 10-1/2' powder coated telescoping ramps

MAMMOTHDECKS.COM / RACKS

So many more features listed on mammothdecks.com