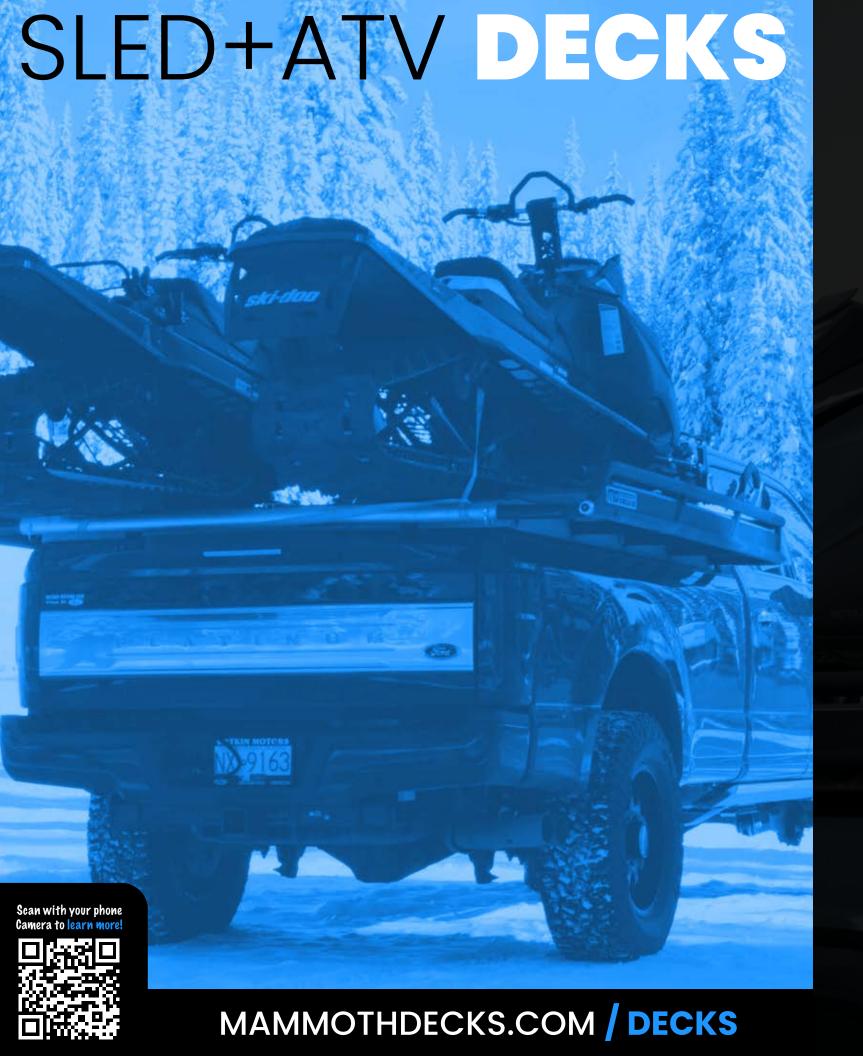

#### A FEW FEATURES

- Made in North America
- Aluminum construction
- · Poly board composite decking
- Telescoping slide outs to extend with overall width of the deck
- LED Turn, brake, signal, and cargo lights
- UHMW bushings on all moving No super glides required on parts
- No permanent installation re Pre-installed deck hooks for quired

- Height adjustable legs
- Innovative deck extension available
- Durable powder coat finish
- 10-1/2' telescoping ramps w/ glides
- L-Track installed along the entire deck surface
- deck surface.
- super clamps.

So many more features listed on mammothdecks.com