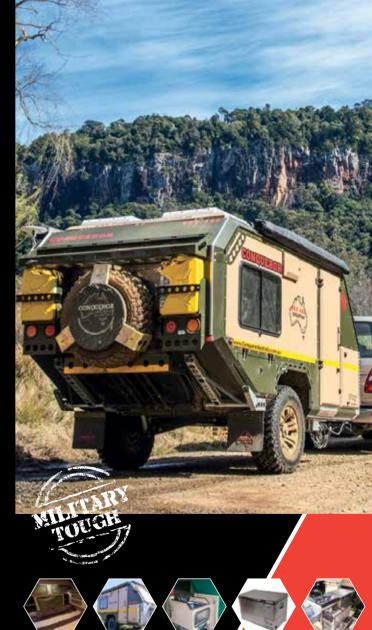

## DESCRIPTION

Boasting a rich heritage with over 20 years experience manufacturing some of the worlds toughest military vehicles, Conqueror's off-road hybrid caravans are designed to take on Australia's harshest conditions and environments.

The UEV-490 is Conqueror's flagship model featuring all the essentials, comforts and luxuries for off-road enthusiasts that want the toughest hybrid caravan to take on their adventures.

With enough space to sleep a full family or some friends, this unique hybrid accommodates a comfortable amount of storage with accessibility from the inside and out. Pull up to a location and get access to the fridge and pantry or just sleep without any setup required.

# Made for Australia, 25 years experience manufacturing military and off-road vehicles

ar Bedding

Slide Out Kitchen & Fridge Trav