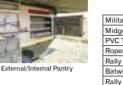

ndent Suspension System

| STORAGE                                 |              |          |
|-----------------------------------------|--------------|----------|
|                                         | CAPE<br>YORK | PLATINUM |
| Aluminium nose cone storage             | ~            | ~        |
| 2x Jerry Can Holders (Rear)             | ~            | ~        |
| 2x Canvas Multi Pockets Fitted in Doors | ~            | ~        |
| 10x Internal Cabinets with Canvas Doors | ~            | ~        |
| 3x Internal Recessed Dual Shelving      | ~            | ~        |
| Pantry with Internal & External Access  | ~            | ~        |
| Storage Cabinet Under Vanity Basin      | ~            | ~        |
| Internal Tie Down Points                | ~            | ~        |
| 2x Rear Storage Compartments            | ~            | ~        |