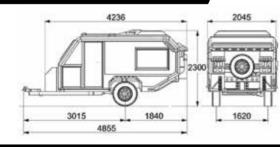

### DIMENSIONS

Tow Ball Weight: 150kg Tare Mass (unladen): 1,380kg GVM (with max load): 1,950kg