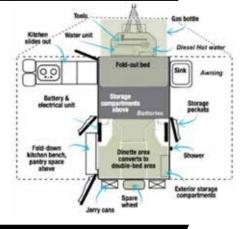

# conqueroraustralia.com.au

1 QUEEN BED & 1 DOUBLE / 2 SINGLE HARD ROOF,

SIDES & FLOOR

SHOWER, VANITY & SLIDE-OUT FRIDGE / FREEZER

KITCHEN

201801

WASH BASIN

## WATER & GAS

|                                         | CAPE<br>YORK | PLATINUM |
|-----------------------------------------|--------------|----------|
| Water Tanks - 135L Total                | ~            | ~        |
| Electric Water Pump                     | ~            | ~        |
| Gas Hot Water System                    | ×            | ×        |
| Diesel Hot Water System & In-cab heater | 0            | ~        |
| Water Level Monitor                     | 0            | ~        |
| 2x 4kg Gas Bottles in Draw-Bar Boxes    | *            | ~        |

ndent Suspension System

| STORAGE                                 |              |          |
|-----------------------------------------|--------------|----------|
|                                         | CAPE<br>YORK | PLATINUM |
| Aluminium nose cone storage             | ~            | ~        |
| 2x Jerry Can Holders (Rear)             | ~            | ~        |
| 2x Canvas Multi Pockets Fitted in Doors | ~            | ~        |
| 10x Internal Cabinets with Canvas Doors | ~            | ~        |
| 3x Internal Recessed Dual Shelving      | ~            | ~        |
| Pantry with Internal & External Access  | ~            | ~        |
| Storage Cabinet Under Vanity Basin      | ~            | ~        |
| Internal Tie Down Points                | ~            | ~        |
| 2x Rear Storage Compartments            | ~            | ~        |

#### BBQ Grille

Integrated Shower Unit

**KITCHEN & COOKING** 

Dometic Stainless Steel 2 Burner Stove

Cutlery & Crockery in Designated Draws

Aluminium Military Spec Camping Table

Slide Out Kitchen & Fridge Tray

BBQ Grille/Spare Wheel Cover

**TENT & AWNINGS** 

Twin Wash Basins Dometic Taps (Hot/Cold)

75L Fridge/Freezer