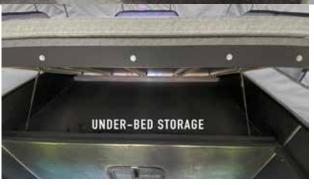

Weighing in at less than 1,200 lbs., the Soaring Eagle Campers' ADLAR 6.5XL model is built for those looking for simplicity, but who want just a little more than what our smaller 6.5 model offers. Featuring an all-aluminum structure and fiberglass skin, its utilitarian design fits both in trucks with a 5' bed (with the tailgate off), as well as in trucks with a 6.5' bed - with the tail gate CLOSED (on most truck models) and better protect their camper during travel. The ADLAR 6.5XL offers loads of built-in storage, a portable toilet, built-in microwave and more! Shown below is our optional pull-out North-South bed - perfect for couples who are looking for more space to sleep.

#### Now Available in four Bed Sizes: 5' bed; 5.5' bed; 6.5' bed; and 8' bed!

This ultra-light, extra-rugged, truck topper camper offers a pull-out king bed with mattress that has built-in storage underneath. The open space provides storage for just about anything you would ever want to take on your adventures. The top of the OV-X goes up with ease utilizing Soaring Eagle Campers proprietary lift bar mechanism, supported by gas struts on the exterior. The tent fabric is both waterproof and