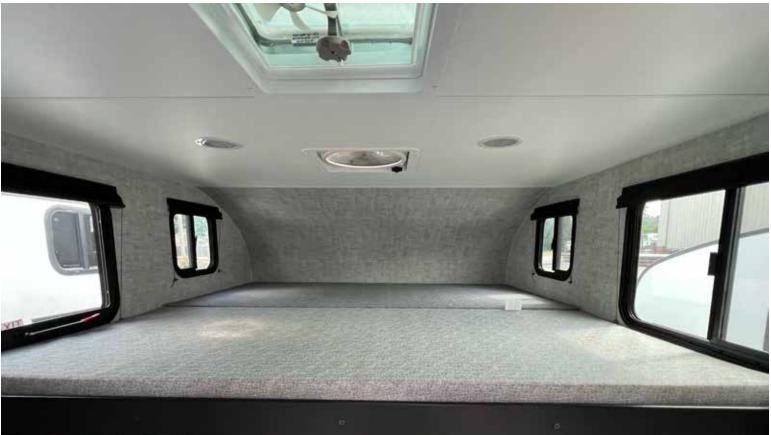

The overall interior spaciousness afforded by the ADLAR 6.5XL interior will surprise you, with plenty of headroom, along with a roomy dinette, wardrobe and loads of counter top and storage space. Four slider windows provide tons of natural light and great air flow, in addition to standard power vents, and an optional roof air conditioner.

Shown above in our new Platinum Gray exterior fiberglass option, the ADLAR 6.5XL offers sleeping areas both in the upper deck and in the roomy dinette that quickly makes into a bed.

6.5XL Shown on a 5.5'