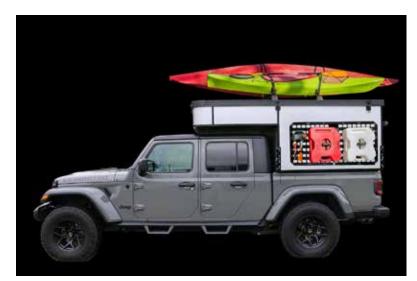

durable, providing years of carefree usage. Two large 12V vent fans in the roof feature LED rings around them which light up the interior of the camper. Popular options include roof mounted solar panels, a portable Blackstone griddle, Dometic powered cooler (12v/110), exterior peg boards for attaching gear and a roof rack for kayaks.