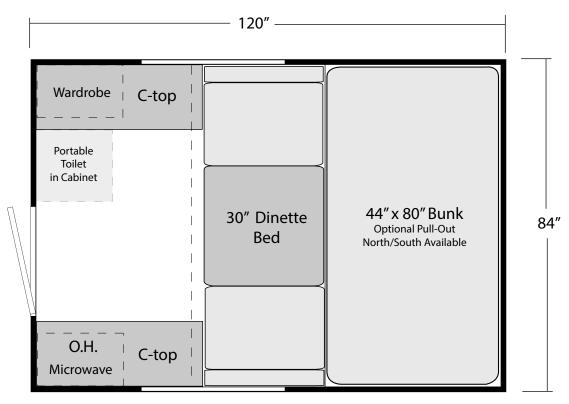

The overall interior spaciousness afforded by the ADLAR 6.5XL interior will surprise you, with plenty of headroom, along with a roomy dinette, wardrobe and loads of counter top and storage space. Four slider windows provide tons of natural light and great air flow, in addition to standard power vents, and an optional roof air conditioner.

A popular option is our North-South pull-out queen bed designed for couples who want the extra room for sleeping.

The portable toilet provides another level of independence when traveling. When not in use, it hides away under usable counter space.

The full size wardrobe cabinet provides great storage for all your clothing needs. A built-in microwave is standard, while

> popular options include a Dometic Powered Cooler (12V/110) and a portable