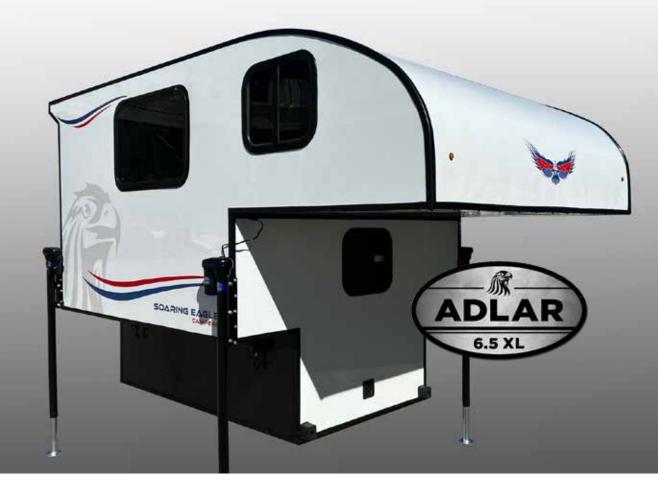

Shown above in our new Platinum Gray exterior fiberglass option, the ADLAR 6.5XL offers sleeping areas both in the upper deck and in the roomy dinette that quickly makes into a bed.

6.5XL Shown on a 5.5'

Weighing in at less than 1,200 lbs., the Soaring Eagle Campers' ADLAR 6.5XL model is built for those looking for simplicity, but who want just a little more than what our smaller 6.5 model offers. Featuring an all-aluminum structure and fiberglass skin, its utilitarian design fits both in trucks with a 5' bed (with the tailgate off), as well as in trucks with a 6.5' bed - with the tail gate CLOSED (on most truck models) and better protect their camper during travel. The ADLAR 6.5XL offers loads of built-in storage, a portable toilet, built-in microwave and more! Shown below is our optional pull-out North-South bed - perfect for couples who are looking for more space to sleep.

#### ADLAR 6.5XL