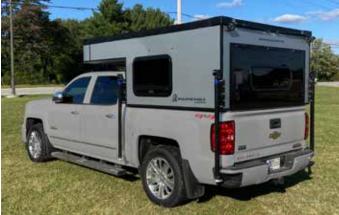

#### DESIGNED TO FIT IN THE BED OF THE TRUCK WITH THE TAILGATE UP!

Being able to close your tailgate with the camper IN the truck bed is a game changer! Today's trucks offer a number of security and safety features built INTO their tailgates, including back up cameras and security sensors. Being able to keep your tailgate closed when traveling was a priority with Soaring Eagle Campers when designing this model. With most modern trucks also offering STEPS and even hand rails as part of their tailgate design, it just makes sense to build our campers to take advantage of those features!

Weighing in at less than 1,200 lbs., the Soaring Eagle Campers' ADLAR 6.5XL model is built for those looking for simplicity, but who want just a little more than what our smaller 6.5 model offers. Featuring an all-aluminum structure and fiberglass skin, its utilitarian design fits both in trucks with a 5' bed (with the tailgate off), as well as in trucks with a 6.5' bed - with the tail gate CLOSED (on most truck models) and better protect their camper during travel. The ADLAR 6.5XL offers loads of built-in storage, a portable toilet, built-in microwave and more! Shown below is our optional pull-out North-South bed - perfect for couples who are looking for more space to sleep.