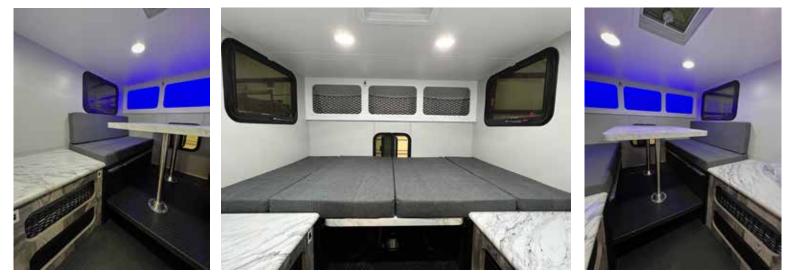

The overall interior spaciousness afforded by the ADLAR 6.5XL interior will surprise you, with plenty of headroom, along with a roomy dinette, wardrobe and loads of counter top and storage space. Four slider windows provide tons of natural light and great air flow, in addition to standard power vents, and an optional roof air conditioner.

Shown above in our new Platinum Gray exterior fiberglass option, the ADLAR 6.5XL offers sleeping areas both in the upper deck and in the roomy dinette that quickly makes into a bed.

6.5XL Shown on a 5.5'

A popular option is our North-South pull-out queen bed designed for couples who want the extra room for sleeping.

The portable toilet provides another level of independence when traveling. When not in use, it hides away under usable counter space.

The full size wardrobe cabinet provides great storage for all your clothing needs. A built-in microwave is standard, while

> popular options include a Dometic Powered Cooler (12V/110) and a portable