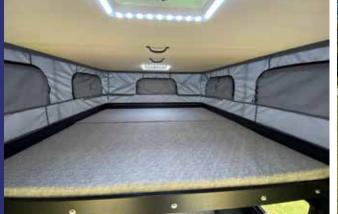

#### Now Available in four Bed Sizes: 5' bed; 5.5' bed; 6.5' bed; and 8' bed!

This ultra-light, extra-rugged, truck topper camper offers a pull-out king bed with mattress that has built-in storage underneath. The open space provides storage for just about anything you would ever want to take on your adventures. The top of the OV-X goes up with ease utilizing Soaring Eagle Campers proprietary lift bar mechanism, supported by gas struts on the exterior. The tent fabric is both waterproof and

durable, providing years of carefree usage. Two large 12V vent fans in the roof feature LED rings around them which light up the interior of the camper. Popular options include roof mounted solar panels, a portable Blackstone griddle, Dometic powered cooler (12v/110), exterior peg boards for attaching gear and a roof rack for kayaks.