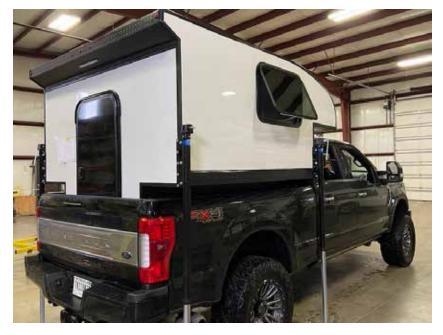

#### DESIGNED TO FIT IN THE BED OF THE TRUCK WITH THE TAILGATE UP!

Being able to close your tailgate with the camper IN the truck bed is a game changer! Today's trucks offer a number of security and safety features built INTO their tailgates, including back up cameras and security sensors. Being able to keep your tailgate closed when traveling was a priority with Soaring Eagle Campers when designing this model. With most modern trucks also offering STEPS and even hand rails as part of their tailgate design, it just makes sense to build our campers to take advantage of those features!

Weighing in at less than 1,200 lbs., the Soaring Eagle Campers' ADLAR 6.5XL model is built for those looking for simplicity, but who want just a little more than what our smaller 6.5 model offers. Featuring an all-aluminum structure and fiberglass skin, its utilitarian design fits both in trucks with a 5' bed (with the tailgate off), as well as in trucks with a 6.5' bed - with the tail gate CLOSED (on most truck models) and better protect their camper during travel. The ADLAR 6.5XL offers loads of built-in storage, a portable toilet, built-in microwave and more! Shown below is our optional pull-out North-South bed - perfect for couples who are looking for more space to sleep.