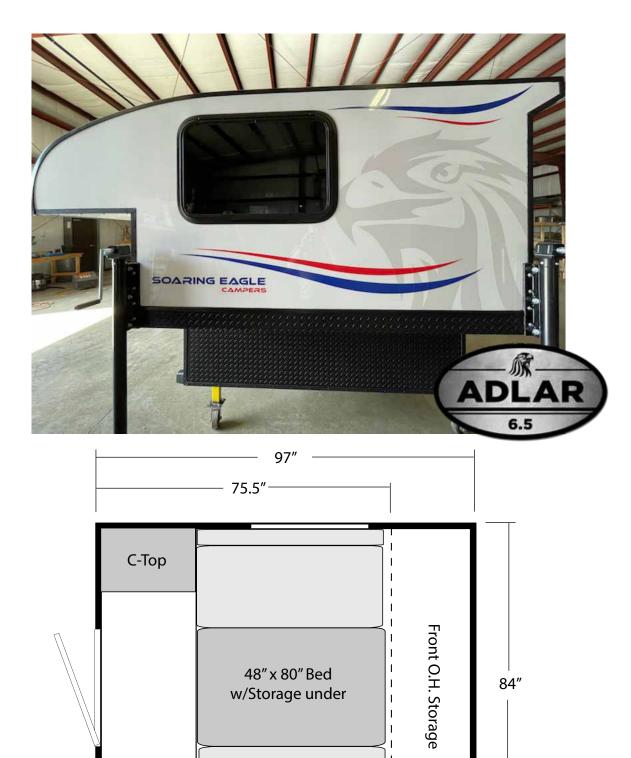

# ₽ □ □ IJ 0 **С**Л

Weighing in at under 1,000 lbs. Soaring Eagle Campers' ADLAR 6.5 model is small, but mighty in terms of what it offers our customers. Its aluminum constructed, fiberglass covered, utilitarian design fits both in trucks with a 5' bed (with the tailgate off), as well as perfectly in trucks with a 6.5' bed - with the tail gate CLOSED. The ADLAR's sleek, aerodynamic design cuts through the wind, aided by the rear spoiler which also adds some style as well as providing a place for an overhead exterior porch light.

**ADLAR 6.5** 

C-Top

**OPT. WRDB** 

## SIMPLE - YET REFINED

One of the nice things about the ADLAR 6.5 from Soaring Eagle Campers is the fact that there are no systems on board to cause potential problems down the road. This is the most basic of the basic in terms of allowing someone a place to sleep, eat or play games when traveling. The standard model comes with only a 12V system. You can option in a 110V package with outlets and availability for a roof mounted air conditions, as well as add a variety of solar power packages.