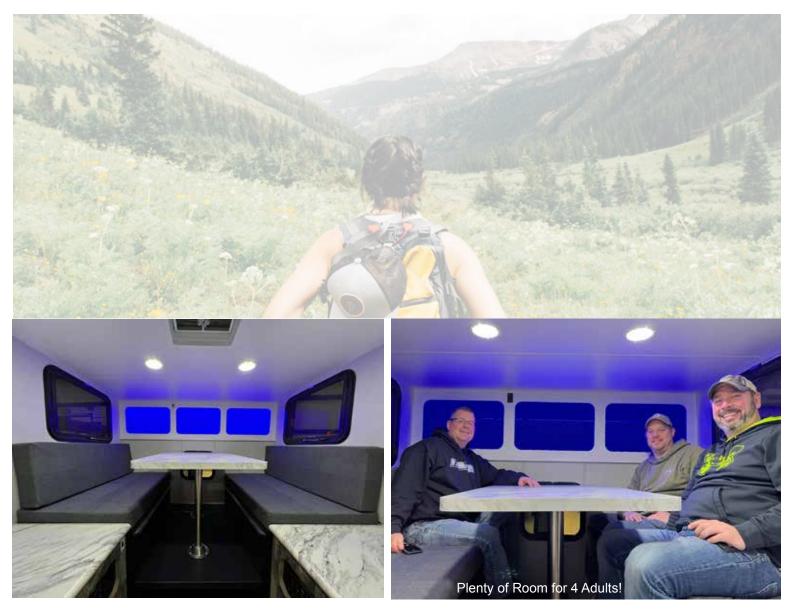

The overall interior spaciousness afforded by the ADLAR 6.5XL interior will surprise you, with plenty of headroom, along with a roomy dinette, wardrobe and loads of counter top and storage space. Four slider windows provide tons of natural light and great air flow, in addition to standard power vents, and an optional roof air conditioner.