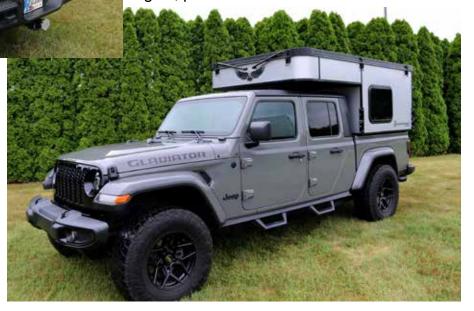

## OV-X 5.0Designed forSmall Trucks!Designed specificially for the small truckmarket, including the popular Jeep Gladiaand Toyota Tacoma models with 5' beds.

market, including the popular Jeep Gladiator and Toyota Tacoma models with 5' beds, the OV-X 5.0 is an ultra-light, extra rugged camper offering a pull-out bed with mattress that has built-in storage underneath. The open space provides storage space for all your gear. Options include roof solar packages; exterior mollie boards; rear flood lights; power roof vents and more!