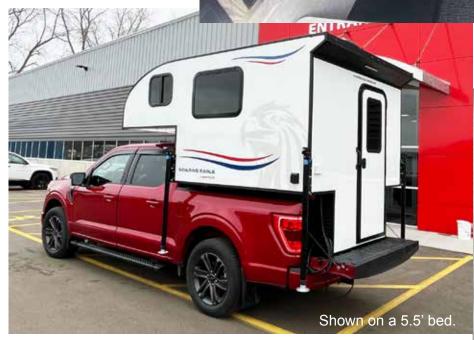

Weighing in at less than 1,200 lbs., the Soaring Eagle Campers' ADLAR 6.5XL model is built for those looking for simplicity, but who want just a little more than what our smaller 6.5 model offers. Featuring an all-aluminum structure and fiberglass skin, its utilitarian design fits both in trucks with a 5' bed (with the tailgate off), as well as in trucks with a 6.5' bed - with the tail gate CLOSED (on most truck models) and better protect their camper during travel. The ADLAR 6.5XL offers loads of built-in storage, a portable toilet, built-in microwave and more! Shown below is our optional pull-out North-South bed - perfect for couples who are looking for more space to sleep.

#### ADLAR 6.5XL