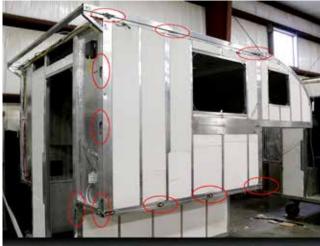

rigors of the road! The unit is easy to keep warm or cool as all sections are fully insulated,

STRUCTURE SCREWED & WELDED TOGETHE

including the floor, walls and roof.

The dinette bases in the Soaring Eagle Campers' Adlar models are crafted out of high-tech composites that are both lighter than wood and much longer lasting.