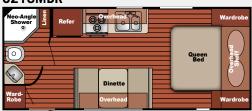

#### S218MBR

| FLOOR<br>Plan | OVERALL<br>Length | DRY<br>WEIGHT | TONGUE<br>Weight | OVERALL<br>WIDTH | EXTERIOR<br>Height | INTERIOR<br>Height | FRESH<br>Water tank | GRAY/BLACK<br>Water tank |
|---------------|-------------------|---------------|------------------|------------------|--------------------|--------------------|---------------------|--------------------------|
| S14RBR        | 17' 2"            | 2,230 lbs.    | 220 lbs.         | 7'               | 8' 11"             | 6' 4"              | 30 gal.             | 36/36 gal.               |
| S16BHR        | 18' 7"            | 2,590 lbs.    | 330 lbs.         | 7'               | 8' 11"             | 6' 4"              | 30 gal.             | 36/36 gal.               |
| S188RBR       | 20' 10"           | 3,010 lbs.    | 360 lbs.         | 8'               | 8' 11"             | 6' 4"              | 30 gal.             | 36/36 gal.               |
| S198BHR       | 21'               | 2,790 lbs.    | 350 lbs.         | 8'               | 8' 11"             | 6' 4"              | 30 gal.             | 36/36 gal.               |
| S218MBR       | 22' 7"            | 3,927 lbs.    | 350 lbs.         | 8'               | 9' 5"              | 6' 4"              | 30 gal.             | 36/36 gal.               |