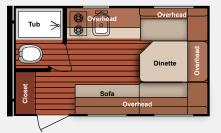

We have you protected for peace of mind.
- ✓ 2 Year Warranty On All Major Components
  A/C, Furnace, Fridge, Range, Awning, etc.
- Crowned Roof Low maintenance vinyl roof with 12 year warranty.
- ✓ One Piece Floor With A Single Sheet Of Vinyl Superior structural integrity and easy to maintain.
- ✓ Tubular Steel Frame With Full Width Outriggers Lightweight frame with extreme wall support.

✓ Galvanized Steel Hurricane Straps

Creates a unibody construction for ultimate stability.

✓ Dry Bath Standard

More shower space and convenience.

✓ Large Capacity Water Tanks

Spend less time filling and emptying.

Hardwood Cabinetry

Solid wood construction cabinets offering plenty of storage.

✓ Full Size Awning

One touch, easy operation offering tons of shade.

### **FLOOR PLANS**

#### S14RBR



#### S16BHR



#### **S188RBR**



#### **S198BHR**



#### S218MBR



| FLOOR<br>Plan | OVERALL<br>Length | DRY<br>WEIGHT | TONGUE<br>Weight | OVERALL<br>WIDTH | EXTERIOR<br>Height | INTERIOR<br>Height | FRESH<br>Water tank | GRAY/BLACK<br>Water tank |
|---------------|-------------------|---------------|------------------|------------------|--------------------|--------------------|---------------------|--------------------------|
| S14RBR        | 17' 2"            | 2,230 lbs.    | 220 lbs.         | 7'               | 8' 11"             | 6' 4"              | 30 gal.             | 36/36 gal.               |
| S16BHR        | 18' 7"            | 2,590 lbs.    | 330 lbs.         | 7'               | 8' 11"             | 6' 4"              | 30 gal.             | 36/36 gal.