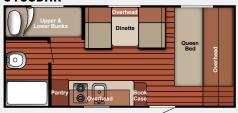

arranty On All Major Components
  A/C, Furnace, Fridge, Range, Awning, etc.
- Crowned Roof Low maintenance vinyl roof with 12 year warranty.
- ✓ One Piece Floor With A Single Sheet Of Vinyl Superior structural integrity and easy to maintain.
- ✓ Tubular Steel Frame With Full Width Outriggers Lightweight frame with extreme wall support.

✓ Galvanized Steel Hurricane Straps

Creates a unibody construction for ultimate stability.

✓ Dry Bath Standard

More shower space and convenience.

✓ Large Capacity Water Tanks

Spend less time filling and emptying.

Hardwood Cabinetry

Solid wood construction cabinets offering plenty of storage.

✓ Full Size Awning

One touch, easy operation offering tons of shade.

### **FLOOR PLANS**

#### S14RBR



#### S16BHR



#### **S188RBR**



#### **S198BHR**



#### S218MBR



| FLOOR<br>Plan | OVERALL<br>Length | DRY<br>WEIGHT | TONGUE<br>Weight | OVERALL<br>WIDTH | EXTERIOR<br>Height | INTERIOR<br>Height | FRESH<br>Water tank | GRAY/BLACK<br>Water tank |
|---------------|-------------------|---------------|------------------|------------------|--------------------|--------------------|---------------------|--------------------------|
| S14RBR        | 17' 2"            | 2,230 lbs.    | 220 lbs.         | 7'               | 8' 11"             | 6' 4"              | 30 gal.             | 36/36 gal.               |
| S16BHR        | 18' 7"            | 2,590 lbs.    | 330 lbs.         | 7'               | 8' 11"             | 6' 4"              | 30 gal.             | 36/36 gal.               |
| S188RBR       | 20' 10"           | 3,010 lbs.