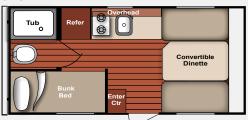

rotected for peace of mind.
- ✓ 2 Year Warranty On All Major Components
  A/C, Furnace, Fridge, Range, Awning, etc.
- Crowned Roof Low maintenance vinyl roof with 12 year warranty.
- ✓ One Piece Floor With A Single Sheet Of Vinyl Superior structural integrity and easy to maintain.
- ✓ Tubular Steel Frame With Full Width Outriggers Lightweight frame with extreme wall support.

✓ Galvanized Steel Hurricane Straps

Creates a unibody construction for ultimate stability.

✓ Dry Bath Standard

More shower space and convenience.

✓ Large Capacity Water Tanks

Spend less time filling and emptying.

Hardwood Cabinetry

Solid wood construction cabinets offering plenty of storage.

✓ Full Size Awning

One touch, easy operation offering tons of shade.

### **FLOOR PLANS**

#### S14RBR



#### S16BHR



#### **S188RBR**



#### **S198BHR**



#### S218MBR



| FLOOR<br>Plan | OVERALL<br>Length | DRY<br>WEIGHT | TONGUE<br>Weight | OVERALL<br>WIDTH | EXTERIOR<br>Height | INTERIOR<br>Height | FRESH<br>Water tank | GRAY/BLACK<br>Water tank |
|---------------|-------------------|---------------|------------------|------------------|--------------------|--------------------|---------------------|--------------------------|
| S14RBR        | 17' 2"            | 2,230 lbs.    | 220 lbs.         | 7'               | 8' 11"             | 6' 4"              | 30 gal.             | 36/36 gal.               |
| S16BHR        | 18' 7"            | 2,590 lbs.    | 330 lbs.         | 7'               | 8' 11"             | 6' 4"              | 30 gal.             | 36/36 gal.               |
| S188RBR