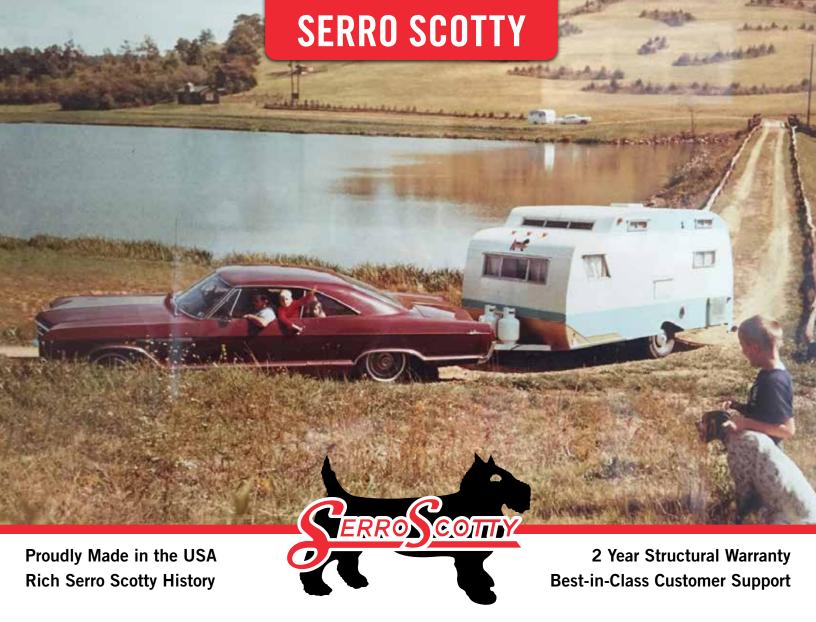

# THE RICH HISTORY OF THE SERRO SCOTTY TRAILER

Serro Scotty was founded in 1957 by John Serro. The company has a long, rich history rooted in American culture and one of the most recognizable RVs of it's era. Often called the "working man's" trailer, Scottys were well-priced travel trailers that were designed to be lightweight, but large enough for the whole family.

✓ Proudly Made in the USA
✓ Rich Serro Scotty History
✓ Best-in-Class Customer Support

golittleguy.com serroscottytrailers.com

facebook.com/golittleguy 1-877-545-4897 Your Local Dealer