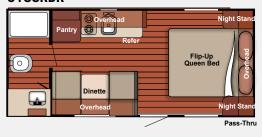

f mind.
- ✓ 2 Year Warranty On All Major Components
  A/C, Furnace, Fridge, Range, Awning, etc.
- Crowned Roof Low maintenance vinyl roof with 12 year warranty.
- ✓ One Piece Floor With A Single Sheet Of Vinyl Superior structural integrity and easy to maintain.
- ✓ Tubular Steel Frame With Full Width Outriggers Lightweight frame with extreme wall support.

✓ Galvanized Steel Hurricane Straps

Creates a unibody construction for ultimate stability.

✓ Dry Bath Standard

More shower space and convenience.

✓ Large Capacity Water Tanks

Spend less time filling and emptying.

Hardwood Cabinetry

Solid wood construction cabinets offering plenty of storage.

✓ Full Size Awning

One touch, easy operation offering tons of shade.

### **FLOOR PLANS**

#### S14RBR



#### S16BHR



#### **S188RBR**



#### **S198BHR**



#### S218MBR



| FLOOR<br>Plan | OVERALL<br>Length | DRY<br>WEIGHT | TONGUE<br>Weight | OVERALL<br>WIDTH | EXTERIOR<br>Height | INTERIOR<br>Height | FRESH<br>Water tank | GRAY/BLACK<br>Water tank |
|---------------|-------------------|---------------|------------------|------------------|--------------------|--------------------|---------------------|--------------------------|
| S14RBR        | 17' 2"            | 2,230 lbs.    | 220 lbs.         | 7'               | 8' 11"             | 6' 4"              | 30 gal.             | 36/36 gal.               |
| S16BHR        | 18' 7"            | 2,590 lbs.    | 330 lbs.         | 7'               | 8' 11"             | 6' 4"              | 30 gal.             | 36/36 gal.               |
| S188RBR       | 20' 10"