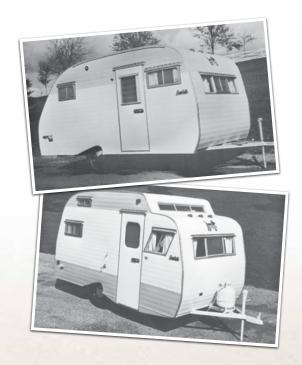

# THE RICH HISTORY OF THE SERRO SCOTTY TRAILER

Serro Scotty was founded in 1957 by John Serro. The company has a long, rich history rooted in American culture and one of the most recognizable RVs of it's era. Often called the "working man's" trailer, Scottys were well-priced travel trailers that were designed to be lightweight, but large enough for the whole family.