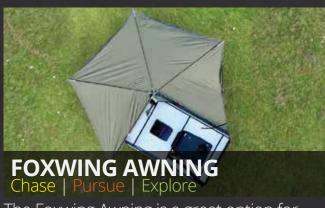

The aluminum powdercoated roof rack is a great way to transport toys or gear.

Mom and Dad sleep off the ground while the kids take over the Add-A-Room Tent!

The Foxwing Awning is a great option for providing shade 260° around the Flyers.