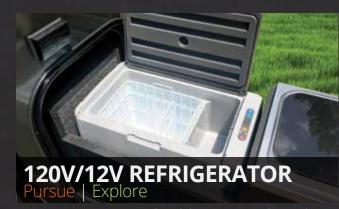

Bigger capacity and colder temps than the standard 12v refrigerator!

The Sunseeker awning sets up quickly and easily! Optional Roof Rack is required.

AIR CONDITIONER
Chase | Pursue | Explore
A 9.2K BTU roof mounted a/c unit w/ heat