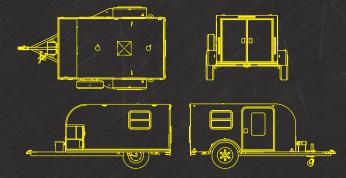

Weight Range: 1000 - 1550 lbs Tongue Weight Range: 25

Chase Flyer is the micro-lite camper that changed the way people look at camping. Chase makes getting out and exploring even the most rugged terrain easy and it can even be towed with a small car. Built to last and create a lifetime of memories, where will you Chase your next adventure?