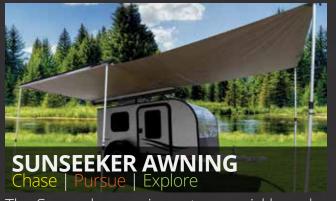

Bigger capacity and colder temps than the standard 12v refrigerator!

The Sunseeker awning sets up quickly and easily! Optional Roof Rack is required.

AIR CONDITIONER
Chase | Pursue | Explore
A 9.2K BTU roof mounted a/c unit w/ heat