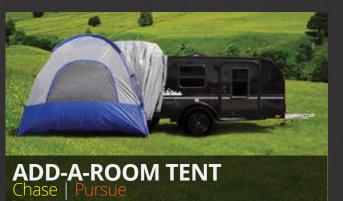

The aluminum powdercoated roof rack is a great way to transport toys or gear.

Mom and Dad sleep off the ground while the kids take over the Add-A-Room Tent!

The Foxwing Awning is a great option for providing shade 260° around the Flyers.