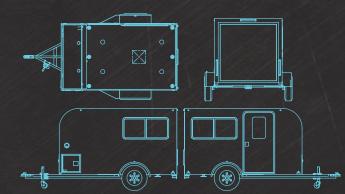

## **Specs**

Weight Range: 1400 - 2050 lbs Tongue Weight Range: 290 - 390 lbs

Explore Flyer is the smallest, coolest micro-lite toy hauler on the market. Optional Tip-Out Beds expand your living area giving you surprisingly more space than any other camper of its size. The rear ramp door makes loading ATV's, motorcycles or just about anything a breeze. Are you ready to get out and Explore what the world has to offer?

### **Specs**