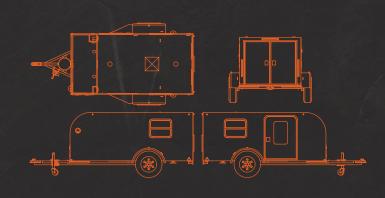

## **Specs**

Weight Range: 1400 - 2050 lbs Tongue Weight Range: 290 - 390 lbs

Explore Flyer is the smallest, coolest micro-lite toy hauler on the market. Optional Tip-Out Beds expand your living area giving you surprisingly more space than any other camper of its size. The rear ramp door makes loading ATV's, motorcycles or just about anything a breeze. Are you ready to get out and Explore what the world has to offer?