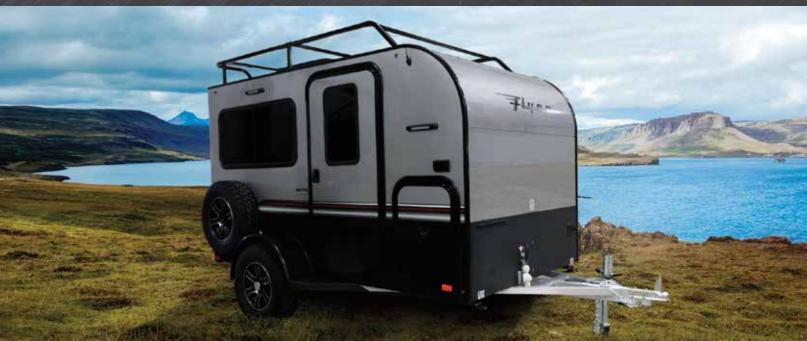

Weight Range: 1000 - 1550 lbs Tongue Weight Range: 25

Chase Flyer is the micro-lite camper that changed the way people look at camping. Chase makes getting out and exploring even the most rugged terrain easy and it can even be towed with a small car. Built to last and create a lifetime of memories, where will you Chase your next adventure?