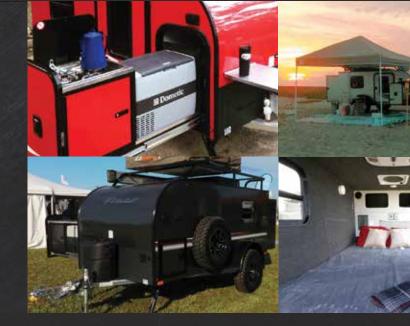

# Options

You won't believe how big the interior becomes by adding tip out beds.

**ROLLOVER SLEEPER SOFA** Explore

It stores flat against the wall and only takes up 7" of space ... a sofa and a full sleeper.

The aluminum powdercoated roof rack is a great way to transport toys or gear.

Mom and Dad sleep off the ground while the kids take over the Add-A-Room Tent!

The Foxwing Awning is a great option for providing shade 260° around the Flyers.

It can't be any easier than unlatching a door and sliding out your kitchen.

DOUBLE DOOR Chase | Pursue | Explor

If you prefer double rear doors instead of the ramp, we can do that for you!

LT235/75R15 tires with an aggressive tread pattern that screams all-terrain ready!

Bigger capacity and colder temps than the standard 12v refrigerator!

The Sunseeker awning sets up quickly and easily! Optional Roof Rack is required.

AIR CONDITIONER
Chase | Pursue | Explore
A 9.2K BTU roof mounted a/c unit w/ heat