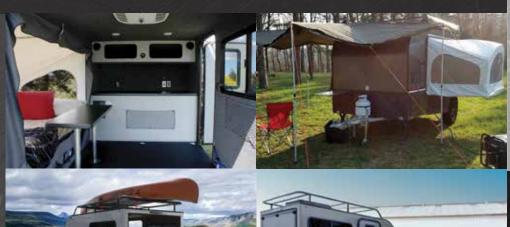

## **Specs**

Weight Range: 1400 - 2050 lbs Tongue Weight Range: 290 - 390 lbs

Explore Flyer is the smallest, coolest micro-lite toy hauler on the market. Optional Tip-Out Beds expand your living area giving you surprisingly more space than any other camper of its size. The rear ramp door makes loading ATV's, motorcycles or just about anything a breeze. Are you ready to get out and Explore what the world has to offer?

The aluminum powdercoated roof rack is a great way to transport toys or gear.

Mom and Dad sleep off the ground while the kids take over the Add-A-Room Tent!

The Foxwing Awning is a great option for providing shade 260° around the Flyers.

It can't be any easier than unlatching a door and sliding out your kitchen.

DOUBLE DOOR Chase | Pursue | Explor

If you prefer double rear doors instead of the ramp, we can do that for you!

LT235/75R15 tires with an aggressive tread pattern that screams all-terrain ready!