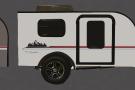

Weight Range: 1000 - 1550 lbs Tongue Weight Range: 25

Chase Flyer is the micro-lite camper that changed the way people look at camping. Chase makes getting out and exploring even the most rugged terrain easy and it can even be towed with a small car. Built to last and create a lifetime of memories, where will you Chase your next adventure?