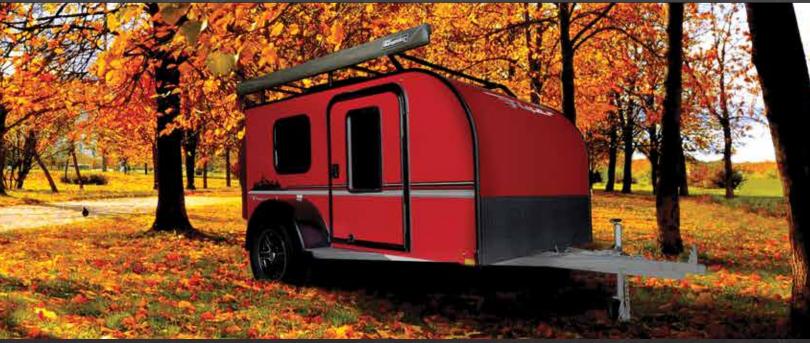

Weight Range: 1000 - 1550 lbs Tongue Weight Range: 25

Chase Flyer is the micro-lite camper that changed the way people look at camping. Chase makes getting out and exploring even the most rugged terrain easy and it can even be towed with a small car. Built to last and create a lifetime of memories, where will you Chase your next adventure?