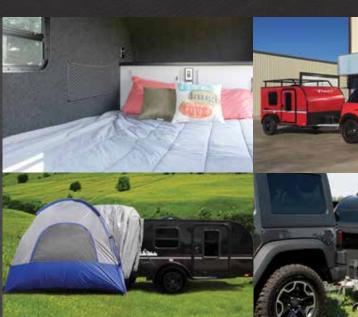

Weight Range: 1000 - 1550 lbs Tongue Weight Range: 25

Chase Flyer is the micro-lite camper that changed the way people look at camping. Chase makes getting out and exploring even the most rugged terrain easy and it can even be towed with a small car. Built to last and create a lifetime of memories, where will you Chase your next adventure?

Pursue Flyer takes micro-lite camping to new and less time setting up camp. Are you ready to Pursue your next big adventure?

## **Specs**

Weight Range: 1400 - 2050 lbs Tongue Weight Range: 290 - 390 lbs

Explore Flyer is the smallest, coolest micro-lite toy hauler on the market. Optional Tip-Out Beds expand your living area giving you surprisingly more space than any other camper of its size. The rear ramp door makes loading ATV's, motorcycles or just about anything a breeze. Are you ready to get out and Explore what the world has to offer?