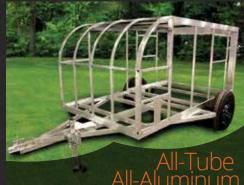

## **Features**

Every aluminum RV we manufacture is meticulously constructed to last a lifetime. You no longer have to settle for mediocrity when it comes to owning an RV.

Every inTech RV is built utilizing a lightweight, all-aluminum, all-tube, fully welded cage frame. You'll never worry about rust again!