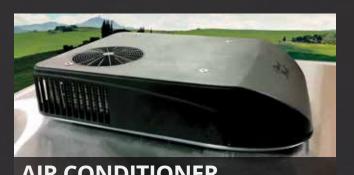

Bigger capacity and colder temps than the standard 12v refrigerator!

The Sunseeker awning sets up quickly and easily! Optional Roof Rack is required.

AIR CONDITIONER
Chase | Pursue | Explore
A 9.2K BTU roof mounted a/c unit w/ heat

strip to keep you comfortable in all seasons.

MAXXAIR™ ROOF VENT Chase | Pursue | Explore

Stay cool and cozy with the remote controlled MAXXAIR™ RV ventilation system.

Additional Options

Premium Mattresses • Chase | Pursue Electric Brakes • Chase | Pursue 7-Way Plug • Chase | Pursue