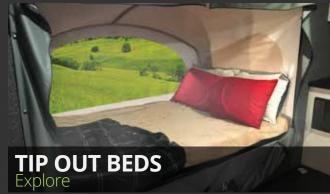

## **Specs**

Weight Range: 1400 - 2050 lbs Tongue Weight Range: 290 - 390 lbs

Explore Flyer is the smallest, coolest micro-lite toy hauler on the market. Optional Tip-Out Beds expand your living area giving you surprisingly more space than any other camper of its size. The rear ramp door makes loading ATV's, motorcycles or just about anything a breeze. Are you ready to get out and Explore what the world has to offer?

# Options

You won't believe how big the interior becomes by adding tip out beds.

**ROLLOVER SLEEPER SOFA** Explore

It stores flat against the wall and only takes up 7" of space ... a sofa and a full sleeper.