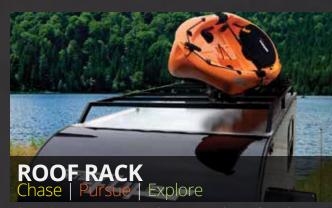

The aluminum powdercoated roof rack is a great way to transport toys or gear.

Mom and Dad sleep off the ground while the kids take over the Add-A-Room Tent!

The Foxwing Awning is a great option for providing shade 260° around the Flyers.