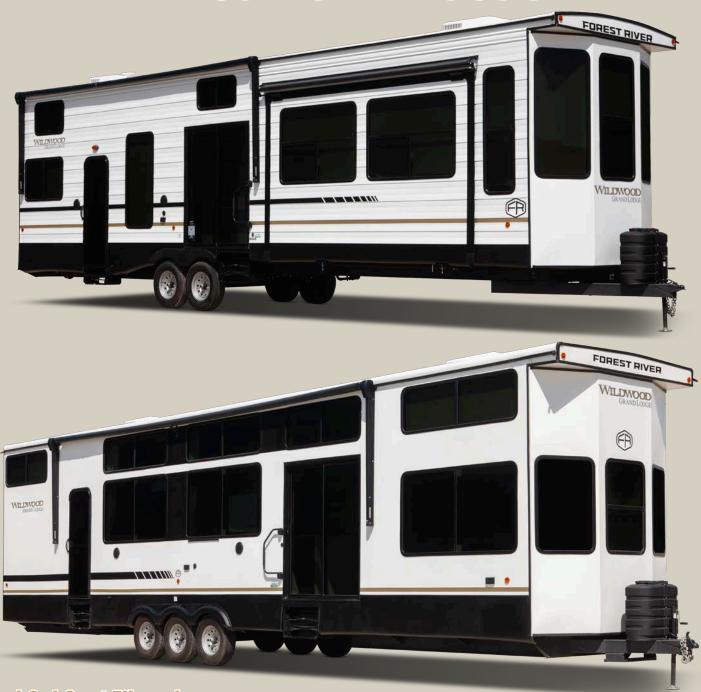

The unique 3 ring circle lights symbolize totality, wholeness, and perfection, providing a superior ambiance and an unparalleled lighting experience.







# **NEW EXTERIOR GRAPHICS**





# Lodge/Grand Lodge: New Features



1.6 CU FT OVERSIZED
RESIDENTIAL MICROWAVE



**7' SLIDE-OUT HEIGHT** (Living Area) (STD on GRANDS)



ADJUSTABLE TEXTURED ROLLER SHADES



CENTRAL VACUUM
W/ SWEEP ATTACHMENT



JBL STEREO



DIMMABLE INTERIOR LED
"BLADE LIGHTING" (Living Area)



HEATED & ENCLOSED ACCESSIBELLY



LED "BLADE LIGHTING" UNDER AWNING



RAINFALL VERSA-SINK IN KITCHEN



SERTA MATTRESS IN BEDROOM(S)



STAINLESS STEEL KITCHEN APPLIANCES



**VERSA-TILT BED** 



**SLIDE-OUT AWNING TOPPERS** 



**SOFT CLOSE DRAWER GUIDES** 



60K ON-DEMAND TANKLESS WATER HEATER







# Exterior Photos



\*Optional Gel Coat Fiberglass

### All In with Tin: The RetroMetal Revolution

We are ecstatic to announce our triumphant return to tin units, now with an exhilarating twist!

We've revolutionized tin with a blend of nostalgic charm and modern sophistication, perfectly complementing our updated exteriors. Forged with robust .030 aluminum, our design infuses a sleek, contemporary edge into the timeless Stick and Tin aesthetic.

Welcome to Wildwood 2025, where timeless charm meets cutting-edge innovation.





# For more information/downloads visit: www.wildwoodtrailers.com