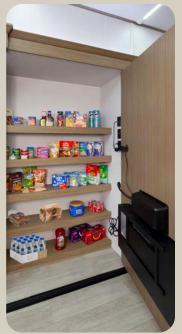

#### SLEEK SINGLE BOWL SINK

Elevate your kitchen with our stylish and spacious single bowl sink, designed for modern living and effortless elegance.

DIMMABLE INTERIOR LED
"BLADE LIGHTING" (Living Area)

HEATED & ENCLOSED ACCESSIBELLY

LED "BLADE LIGHTING" UNDER AWNING

RAINFALL VERSA-SINK IN KITCHEN

SERTA MATTRESS IN BEDROOM(S)

STAINLESS STEEL KITCHEN APPLIANCES