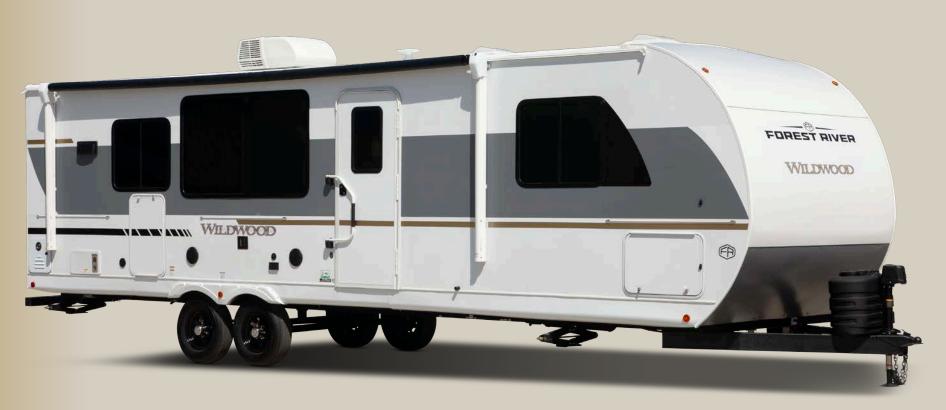

# Exterior Photos

\*Optional Gel Coat Fiberglass

### All In with Tin: The RetroMetal Revolution

We are ecstatic to announce our triumphant return to tin units, now with an exhilarating twist!

We've revolutionized tin with a blend of nostalgic charm and modern sophistication, perfectly complementing our updated exteriors. Forged with robust .030 aluminum, our design infuses a sleek, contemporary edge into the timeless Stick and Tin aesthetic.