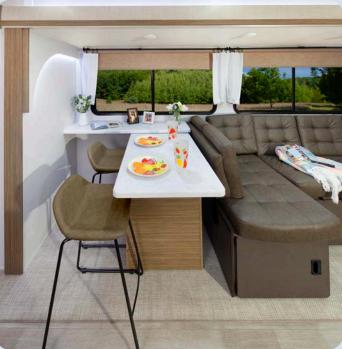

#### **UPDATED BARSTOOLS (24VIEW)**

Introducing our new metal-framed barstools—stronger, more stable, and incredibly comfortable. Elevate your dining space with their modern design and enhanced durability.

#### **VERSA-FLEX**

Meet Versa-Flex, the upgraded Versa-Lounge 2.0 with a movable, extendable dinette that also doubles as a desk. Offering multiple configurations to suit any dining space or workspace needs, it's designed for ultimate versatility and comfort.

#### LOCK AND GROOVE SHIPLAP ISLANDS

Elevate your kitchen's aesthetic with our authentic lock and groove shiplap, now featured on our islands and the upgraded Versa-Lounge 2.0. Experience timeless style and craftsmanship.