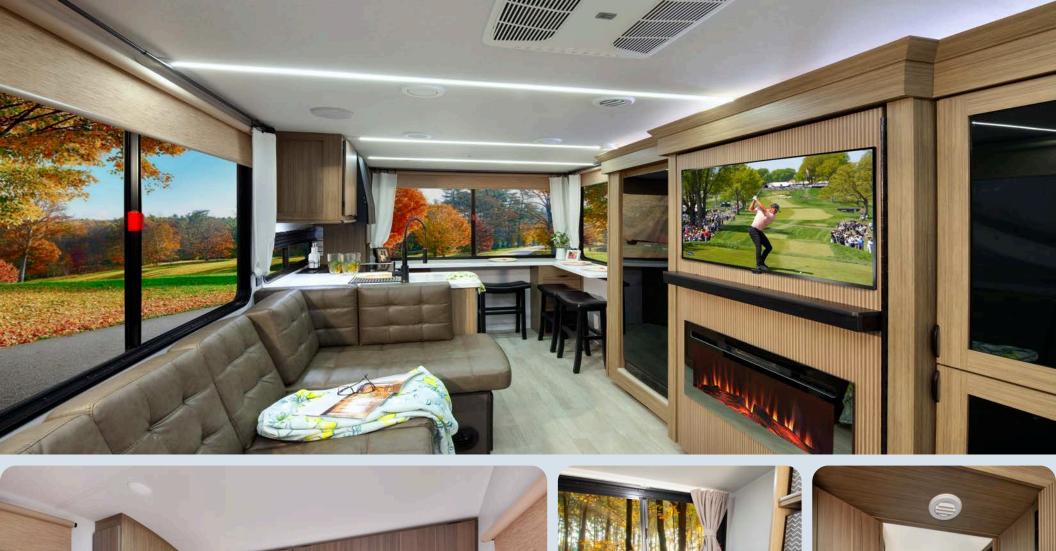

#### **4K BLADE LIGHTING**

Illuminate luxury with our new 4K Blade Lighting. Experience enhanced track lighting inside and elegant 4' exterior accent lighting. Elevate your space, inside and out, with unparalleled brilliance.

#### JBL SPEAKERS - INTERIOR/EXTERIOR

Elevate your audio experience with JBL's superior sound quality. Our marine-grade exterior speakers ensure durability in any weather. Perfect sound, inside and out.

#### **4K AWNING BLADE LIGHTING**

Upgrade your ambiance with Fusion lighting. Enjoy enhanced brightness that perfectly complements your interior lighting, creating a seamless glow inside and out.

#### **ENHANCED FLOATING SHELVES**

Boost your entertainment area with our sturdy floating shelves, built to hold more for efficient and stylish storage.

#### TFL BLACK WALNUT ENTERTAINMENT SHELF

Match your kitchen's elegance with our TFL Black Walnut Entertainment Shelf. Strong and durable, it's built to handle all your entertainment essentials with style.

#### PRE-INSTALLED TV BRACKETS

Enjoy seamless setup with our pre-installed TV brackets, making it easy to mount your TV and start watching in no time.

#### **JBL 3-ZONE MEDIA CENTER**

Experience immersive sound with our JBL Media Center. Featuring FM and Bluetooth connectivity, plus four interior speakers, it delivers quality audio you can feel throughout your space.