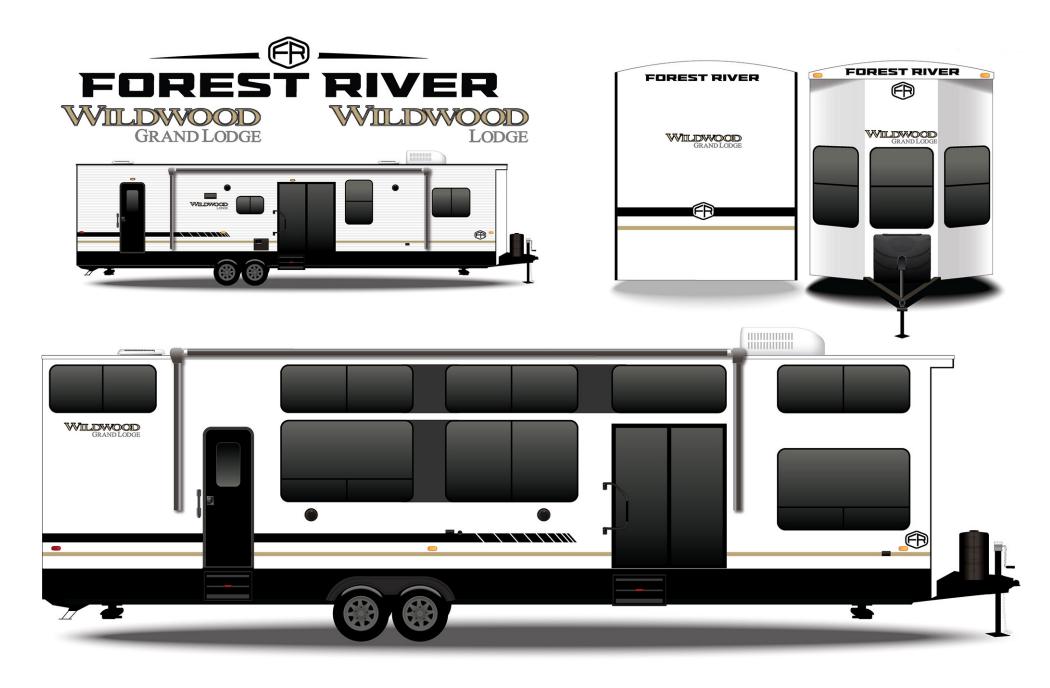

edia Center. Featuring FM and Bluetooth connectivity, plus four interior speakers, it delivers quality audio you can feel throughout your space.







#### **4K BLADE LIGHTING**

Illuminate luxury with our new 4K Blade Lighting. Experience enhanced track lighting inside and elegant 4' exterior accent lighting. Elevate your space, inside and out, with unparalleled brilliance.



### TRIO CIRCLE ILLUMINATION (40RLB, 42FLDL, 42DL, 42VIEW, & 44VIEW)

Meet Trio Circle Illumination, featuring the advanced 4K Blade Lighting. This innovative lighting solution enhances the luxurious look and feel of your interior. The unique 3 ring circle lights symbolize totality, wholeness, and perfection, providing a superior ambiance and an unparalleled lighting experience.







# **NEW EXTERIOR GRAPHICS**





# Lodge/Grand Lodge: New Features



1.6 CU FT OVERSIZED
RESIDENTIAL MICROWAVE



**7' SLIDE-OUT HEIGHT** (Living Area) (STD on GRANDS)



ADJUSTABLE TEXTURED ROLLER SHADES



CENTRAL VACUUM
W/ SWEEP ATTACHMENT



JBL STEREO



DIMMABLE INTERIOR LED
"BLADE LIGHTING" (Living Area)



HEATED & ENCLOSED ACCESSIBELLY



LED "BLADE LIGHTING" UNDER AWNING



RAINFALL VERSA-SINK IN KITCHEN



SERTA MATTRESS IN BEDROOM(S)



STAINLESS STEEL KITCHEN APPLIANCES



**VERSA-TILT BED** 



**SLIDE-OUT AWNING TOPPERS** 



**SOFT CLOSE DRAWER GUIDES** 



60K ON-DEMAND TANKLESS WATER HEATER







# Exterior Photos



\*Optional Gel Coat Fiberglass

### All In with Tin: The RetroMetal Revolution

We are ecstatic to announce our triumphant return to tin units, now with an exhilarating twist!

We've r