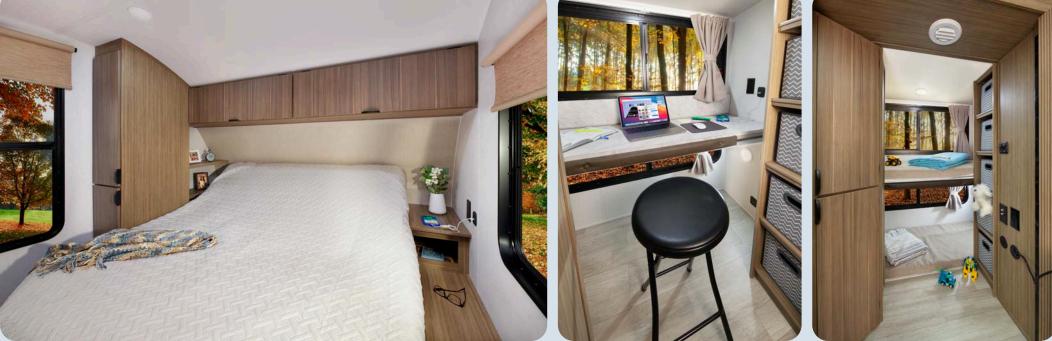

#### **VERSA-TILT BED UPGRADE**

Upgrade your comfort in models 171RBXL & 19DBXL with our signature Versa-Tilt Bed, replacing the Murphy bed for enhanced convenience and relaxation.

#### **PET STEP**

Designed for your furry friend or yourself, our Pet Step offers enhanced stability and ease for getting into your Versa-Tilt Bed. Comfort and safety, all in one step.

#### REVAMPED BEDROOM LAYOUT

Experience enhanced flow with our updated bedroom design. We've optimized storage and repositioned the built-in laundry hamper for a more seamless and functional space.

#### REVAMPED BEDROOM LAYOUT/PET STEP

Experience enhanced flow with our updated bedroom design. We've optimized storage and repositioned the built-in laundry hamper for a more seamless and functional space. Designed for your furry friend or yourself, our Pet Step offers enhanced stability and ease for getting into your Versa-Tilt Bed. Comfort and safety, all in one step.