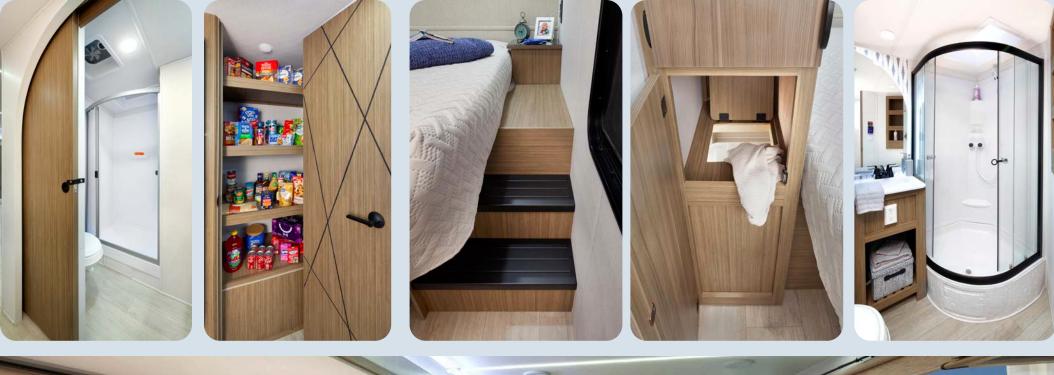

#### **PET STEP**

Designed for your furry friend or yourself, our Pet Step offers enhanced stability and ease for getting into your Versa-Tilt Bed. Comfort and safety, all in one step.

#### BACKLIT ARCHED RADIUS BATHROOM MIRROR

Luxury redefined. Our backlit arched radius bathroom mirror is the perfect accent feature, tying your elegant bathroom design together seamlessly. Experience the ultimate blend of style and sophistication.

#### REVAMPED BEDROOM LAYOUT

Experience enhanced flow with our updated bedroom design. We've optimized storage and repositioned the built-in laundry hamper for a more seamless and functional space.

#### REVAMPED BEDROOM LAYOUT/PET STEP

Experience enhanced flow with our updated bedroom design. We've optimized storage and repositioned the built-in laundry hamper for a more seamless and functional space. Designed for your furry friend or yourself, our Pet Step offers enhanced stability and ease for getting into your Versa-Tilt Bed. Comfort and safety, all in one step.

#### HIDDEN PANTRY DOOR (40RLB, 42DL, 42FLDL)

Our innovative hidden pantry door design adds a sleek touch while increasing counter space by 15 inches. Experience the perfect blend of style and functionality.