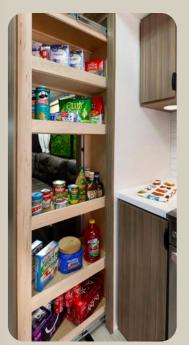

#### HIDDEN PANTRY DOOR (40RLB, 42DL, 42FLDL)

Our innovative hidden pantry door design adds a sleek touch while increasing counter space by 15 inches. Experience the perfect blend of style and functionality.