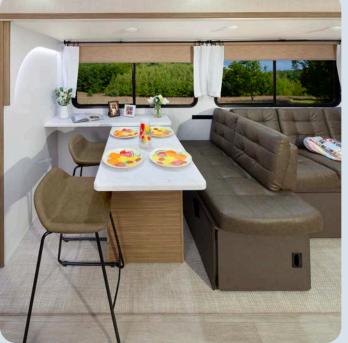

#### **UPDATED BARSTOOLS (24VIEW)**

Introducing our new metal-framed barstools—stronger, more stable, and incredibly comfortable. Elevate your dining space with their modern design and enhanced durability.

#### **VERSA-FLEX**

Meet Versa-Flex, the upgraded Versa-Lounge 2.0 with a movable, extendable dinette that also doubles as a desk. Offering multiple configurations to suit any dining space or workspace needs, it's designed for ultimate versatility and comfort.

#### LOCK AND GROOVE SHIPLAP ISLANDS

Elevate your kitchen's aesthetic with our authentic lock and groove shiplap, now featured on our islands and the upgraded Versa-Lounge 2.0. Experience timeless style and craftsmanship.