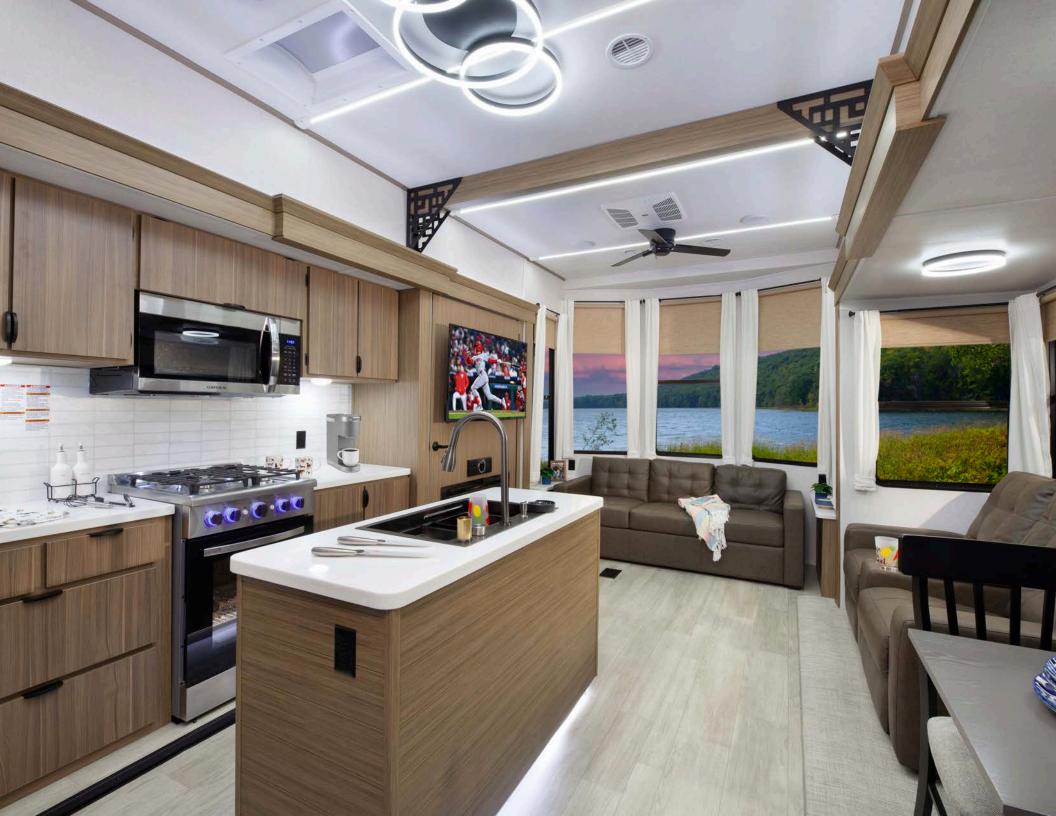

#### **VERSA-FLEX**

Meet Versa-Flex, the upgraded Versa-Lounge 2.0 with a movable, extendable dinette that also doubles as a desk. Offering multiple configurations to suit any dining space or workspace needs, it's designed for ultimate versatility and comfort.

#### LOCK AND GROOVE SHIPLAP ISLANDS

Elevate your kitchen's aesthetic with our authentic lock and groove shiplap, now featured on our islands and the upgraded Versa-Lounge 2.0. Experience timeless style and craftsmanship.

#### **EXPANDED KITCHEN WINDOW**

Upgrade your view with our new 32x29 kitchen window. Enjoy a broader perspective of your campsite, bringing the beauty of the outdoors inside.

#### **JBL 3-ZONE MEDIA CENTER**

Experience immersive sound with our JBL Media Center. Featuring FM and Bluetooth connectivity, plus four interior speakers, it delivers quality audio you can feel throughout your space.

#### **4K BLADE LIGHTING**

Illuminate luxury with our new 4K Blade Lighting. Experience enhanced track lighting inside and elegant 4' exterior accent lighting. Elevate your space, inside and out, with unparalleled brilliance.