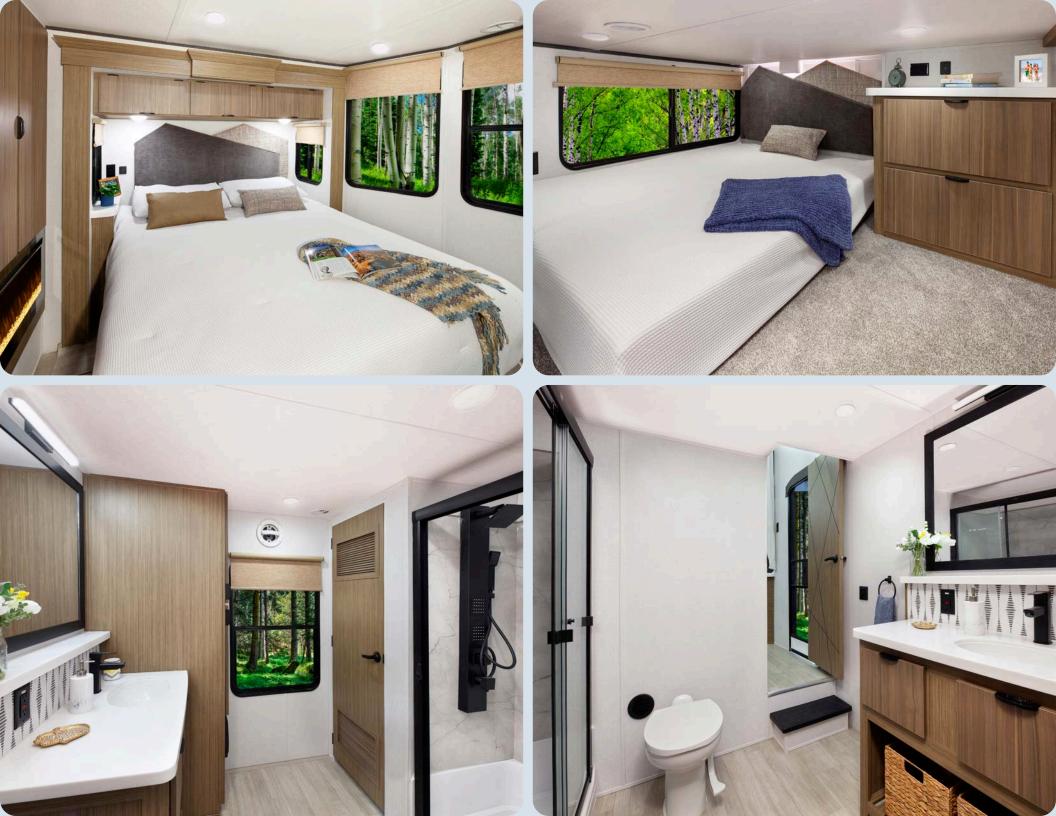

#### **VERSA-TILT BED UPGRADE**

Upgrade your comfort in models 171RBXL & 19DBXL with our signature Versa-Tilt Bed, replacing the Murphy bed for enhanced convenience and relaxation.

#### **PET STEP**

Designed for your furry friend or yourself, our Pet Step offers enhanced stability and ease for getting into your Versa-Tilt Bed. Comfort and safety, all in one step.

#### BACKLIT ARCHED RADIUS BATHROOM MIRROR

Luxury redefined. Our backlit arched radius bathroom mirror is the perfect accent feature, tying your elegant bathroom design together seamlessly. Experience the ultimate blend of style and sophistication.

#### REVAMPED BEDROOM LAYOUT

Experience enhanced flow with our updated bedroom design. We've optimized storage and repositioned the built-in laundry hamper for a more seamless and functional space.

#### REVAMPED BEDROOM LAYOUT/PET STEP

Experience enhanced flow with our updated bedroom design. We've optimized storage and repositioned the built-in laundry hamper for a more seamless and functional space. Designed for your furry friend or yourself, our Pet Step offers enhanced stability and ease for getting into your Versa-Tilt Bed. Comfort and safety, all in one step.

#### MODERN HEADBOARD REDESIGN

Transform your bedrooms and loft with our chic geometric headboards. Featuring a sophisticated blend of two fabrics and backlit options in the loft, these modern designs add a touch of elegance to your space.