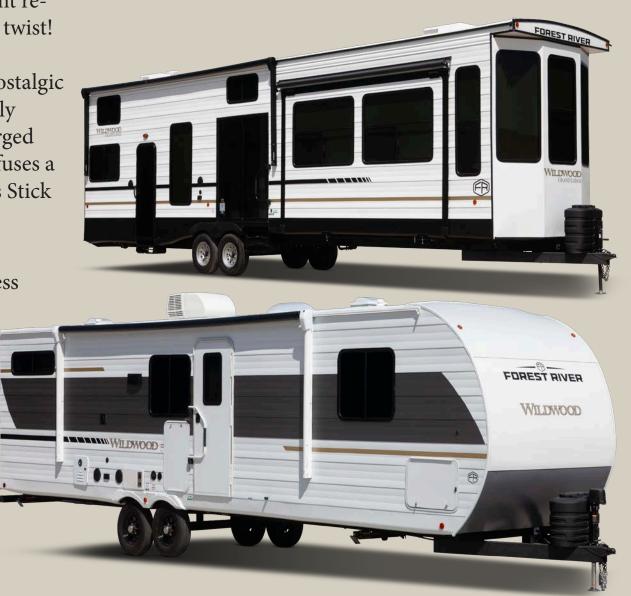

# Exterior Photos

\*Optional Gel Coat Fiberglass

### All In with Tin: The RetroMetal Revolution

We are ecstatic to announce our triumphant return to tin units, now with an exhilarating twist!

We've revolutionized tin with a blend of nostalgic charm and modern sophistication, perfectly complementing our updated exteriors. Forged with robust .030 aluminum, our design infuses a sleek, contemporary edge into the timeless Stick and Tin aesthetic.