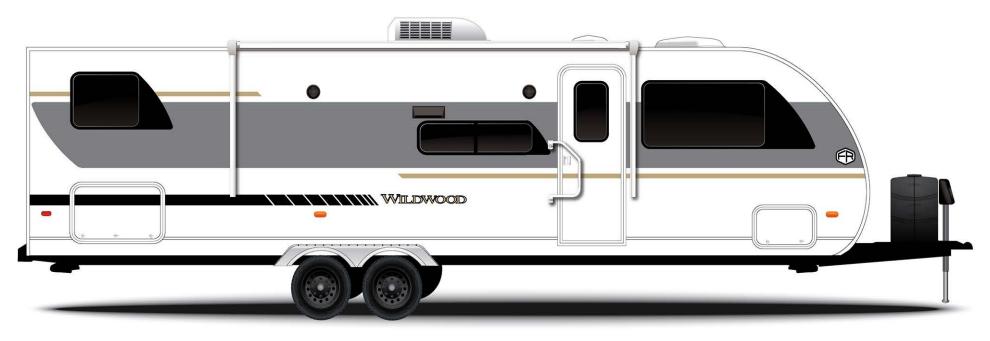

# Exterior Photos

\*Optional Gel Coat Fiberglass

### All In with Tin: The RetroMetal Revolution

We are ecstatic to announce our triumphant return to tin units, now with an exhilarating twist!

We've revolutionized tin with a blend of nostalgic charm and modern sophistication, perfectly complementing our updated exteriors. Forged with robust .030 aluminum, our design infuses a sleek, contemporary edge into the timeless Stick and Tin aesthetic.