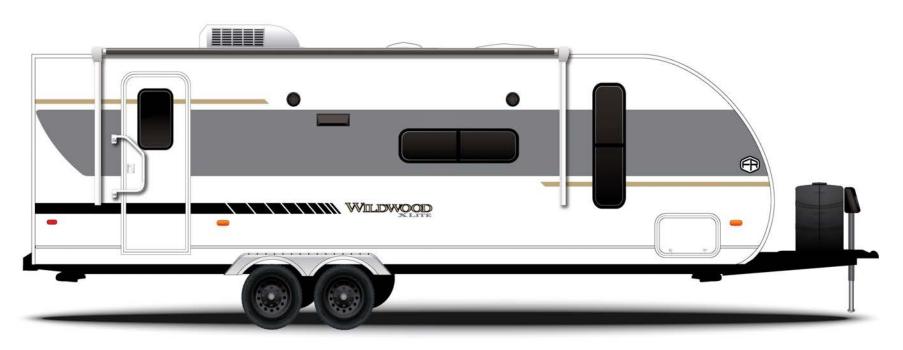

e ultimate blend of style and sophistication.



#### REVAMPED BEDROOM LAYOUT

Experience enhanced flow with our updated bedroom design. We've optimized storage and repositioned the built-in laundry hamper for a more seamless and functional space.



#### **ENHANCED FLOATING SHELVES**

Boost your entertainment area with our sturdy floating shelves, built to hold more for efficient and stylish storage.



#### TFL BLACK WALNUT ENTERTAINMENT SHELF

Match your kitchen's elegance with our TFL Black Walnut Entertainment Shelf. Strong and durable, it's built to handle all your entertainment essentials with style.



#### PRE-INSTALLED TV BRACKETS

Enjoy seamless setup with our pre-installed TV brackets, making it easy to mount your TV and start watching in no time.

# **NEW EXTERIOR GRAPHICS**













### X Litte: Best In Class Features



**VERSA FURNITURE** 



**STOW N GO STORAGE** 



MORRYDE™ STEPABOVE DOUBLE STEP (ENTRY DOOR)



**TFL CABINET DOORS** 



**ROOF MOUNT SOLAR PREP** 



ADJUSTABLE TEXTURED ROLLER SHADES



**ENCLOSED ACCESSIBELLY** 



BACKLIT RADIUS BATHROOM MIRROR



BUILT-IN LAUNDRY HAMPER IN BEDROOM



**BACK-UP CAMERA PREP** 



JBL STEREO



DIMMABLE INTERIOR LED
"BLADE LIGHTING" (LIVING AREA)



LED "BLADE LIGHTING" UNDER AWNING



60K ON-DEMAND TANKLESS WATER HEATER







# Wildwood: New Features



#### **RETRO/METAL REDESIGN**

Introducing Retro Metal—a fresh take on classic tin. With an enhanced .030 thickness, we've achieved a sleek, modern look that's both stylish and durable. Experience the perfect blend of vintage charm and contemporary de