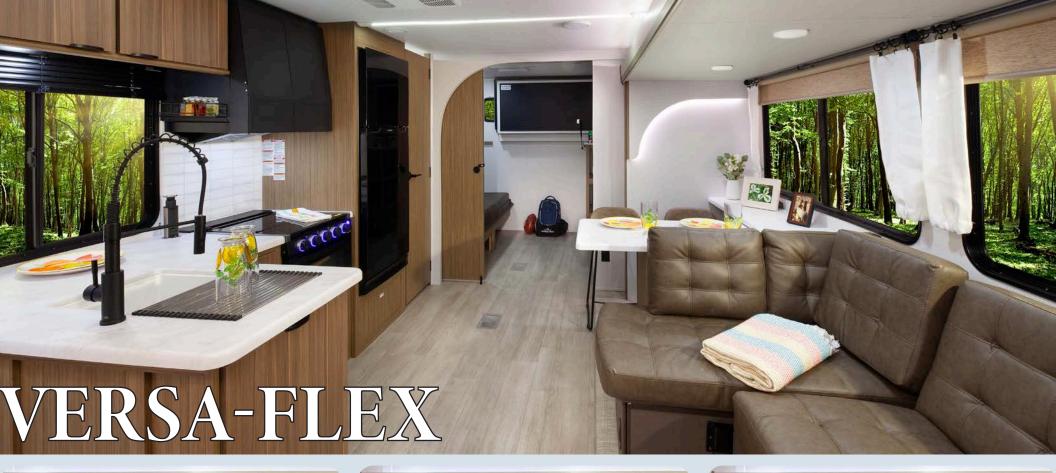

#### **VERSA-FLEX**

Meet Versa-Flex, the upgraded Versa-Lounge 2.0 with a movable, extendable dinette that also doubles as a desk. Offering multiple configurations to suit any dining space or workspace needs, it's designed for ultimate versatility and comfort.