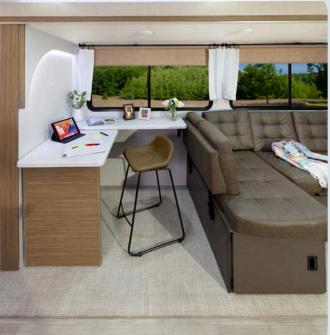

#### **VERSA-FLEX**

Meet Versa-Flex, the upgraded Versa-Lounge 2.0 with a movable, extendable dinette that also doubles as a desk. Offering multiple configurations to suit any dining space or workspace needs, it's designed for ultimate versatility and comfort.