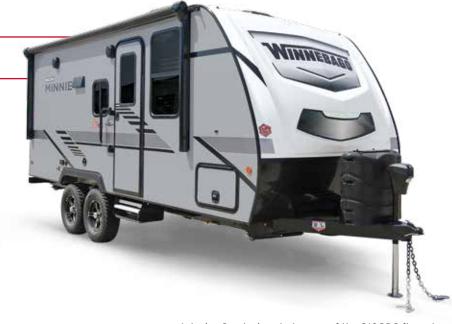

#### MICRO MINNIE

#### THE COMPACT CAMPER WITHOUT COMPROMISE

The compact camper without compromise, Micro Minnie is big on features and ready for wayfaring. At seven feet wide and with multiple open floorplans to choose from, experience the camper life the way you want.

#### COMPACT CAMPER, BIG ADVENTURE.

It may go by Minnie, but it's designed for big outdoor adventure. An easy-to-pull, lightweight camper, Minnie maximizes its compact space with features that challenge the conventional idea of what a travel trailer can be.