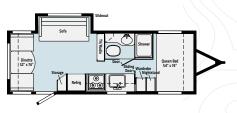

The redesigned murphy bed in the 2108DS floorplan allows the bed to easily fold up and out of the way.

1800BH /

1708FB /

Bunk Berls

28' x 32'

Door

Door

Shows

Interior & exterior photos are of the 2529RG floorplan with Crosshatch interior decor.

The new Dream Dinette allows for quick and easy dinette table to bed conversion.

Sliderooms expand the Minnie's livable space