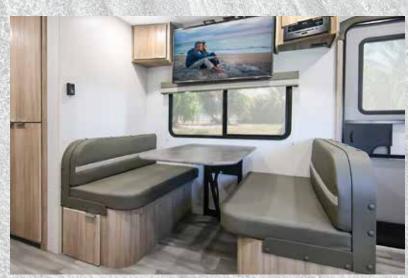

Interior & exterior photos are of the 2529RG floorplan with Crosshatch interior decor.

The new Dream Dinette allows for quick and easy dinette table to bed conversion.

Sliderooms expand the Minnie's livable space