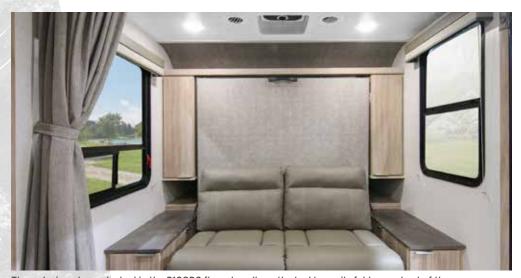

#### THE COMPACT CAMPER WITHOUT COMPROMISE

Micro Minnie's EZ Glide Sleeper folds down to provide comfortable sleeping for two adults.

- i Visit Winnebago.com for more info
- Join a boundless community of adventurers at Witclub.com

The redesigned murphy bed in the 2108DS floorplan allows the bed to easily fold up and out of the way.

1800BH /

1708FB /

Bunk Berls

28' x 32'

Door

Door

Shows