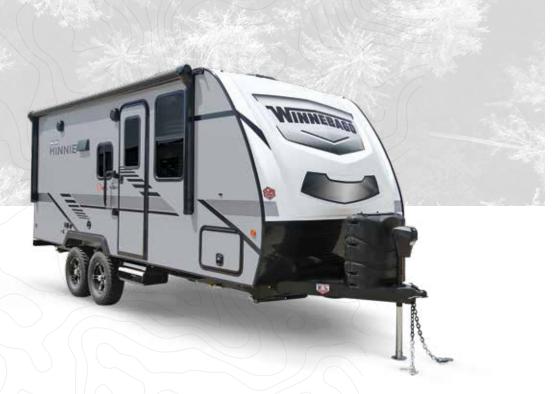

#### MICRO MINNIE

#### THE COMPACT CAMPER WITHOUT COMPROMISE

The compact camper without compromise, Micro Minnie is big on features and ready for wayfaring. At seven feet wide and with multiple open floorplans to choose from, experience the camper life the way you want.

# MICRO MINNIE

TRAVEL TRAILER