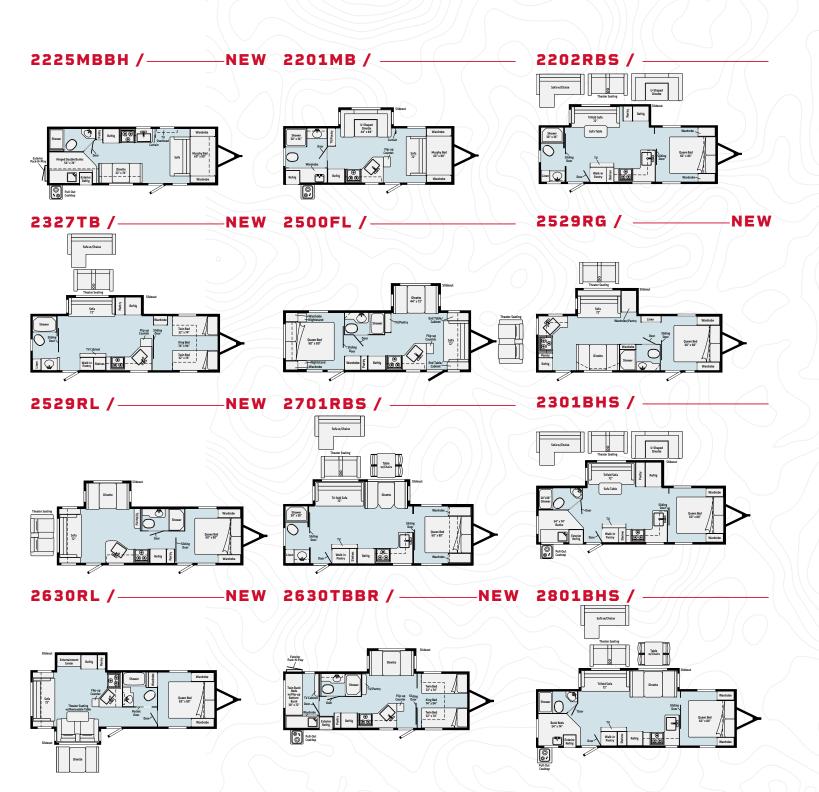

#### THE COMPACT CAMPER WITHOUT COMPROMISE

Micro Minnie's EZ Glide Sleeper folds down to provide comfortable sleeping for two adults.

- i Visit Winnebago.com for more info
- Join a boundless community of adventurers at Witclub.com