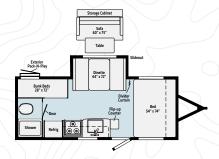

. of exterior storage - the best in its class.

**WINNEBAGO** 

# MICRO MINNIE

TRAVEL TRAILER

#### THE COMPACT CAMPER WITHOUT COMPROMISE



Micro Minnie's EZ Glide Sleeper folds down to provide comfortable sleeping for two adults.

- i Visit Winnebago.com for more info
- Join a boundless community of adventurers at Witclub.com



Interior & exterior photos are of the 2108DS floorplan with Crosshatch interior decor.



Standard 10.3 cu. ft. 12V refrigerator and modern cabinetry add style and functionality to Micro Minnies interior.



The redesigned murphy bed in the 2108DS floorplan allows the bed to easily fold up and out of the way.



1800BH /

1708FB /



Bunk Berls

28' x 32'

Door

Door

Shows

Shows

Refing © O

2108FBS /



2225RL / \_\_\_\_\_

NEW



#### 1808FBS /



2100BH /



2108TB /



#### 1700BH /



2108DS /



2306BHS /



## STANDARD FEATURES

- NXG Engineered Chassis
- Exterior Fiberglass Sidewalls w/ Azdel
- 13.5 BTU A/C
- Convection Microwave
- 10.3 cu. ft. 12V refrigerator (N/A 1700BH)
- 6 Gallon Gas/Electric/ DSI Water Heater
- Aluminum Wheel Assemblies
- Power Awning w/ LED Lighting
- Roof Mount Solar Charger Prep
- Power Tongue Jack
- Recessed 2 Burner Cook Top w/ Glass Cover (1700BH Only)
- Recessed Three Burner Cook Top w/ Back-lit Knobs & Glass Cover
- 15" Offroad Tire/Axle Lift
- Torflex Dexter Axle(s)
- LED Exterior Lighting
- Heated & Enclosed Holding Tanks
- Radiant Foil Insulation
- One-Piece TPO Roof Membrane
- Gel-Coat Fiberglass Front Cap w/ paint and graphics
- AV System AM/FM/CD/ DVD/USB/Bluetooth
- USB Charge Ports
- TV Antenna
- E