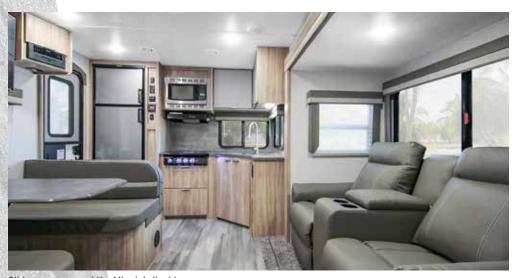

- **Spacious Kitchen** Ample galley space, a sink, double door refrigerator, convection microwave, and even a cook-top makes cooking its own rewarding adventure.
- Rest Fresh Built to be a breath
   of fresh air, every Micro Minnie
   floorplan hosts a spacious mattress
   and windows designed for cross
   ventilation and a great night's sleep.
- Open-Air Entertainment Patio speakers and a power awning featuring

- Maximum Comfort Whatever creatures you meet outdoors, don't forget your creature comforts inside. With Minnie's flexible sleeping arrangements, spacious galley, and large private bathroom, relax and rest easy.
- Stunning Surfaces Full, easy-toclean linoleum surfaces and a light, stylish interior will brighten any trip.
- **Sizzling Showcase** The double-door gas/electric refrigerator, convection

- microwave, stainless steel sink and three-burner cooktop are just some of the many stars of the full kitchen.
- Entertainment Score From game night to the big game, bring your entertainment outdoors with external patio speakers and external TV hookup.
- Class-Leading Storage Master packing day and leave nothing behind with 44 cu. ft. of exterior storage - the best in its class.

Interior & exterior photos are of the 2108DS floorplan with Crosshatch interior decor.

Standard 10.3 cu. ft. 12V refrigerator and modern cabinetry add style and functionality to Micro Minnies interior.