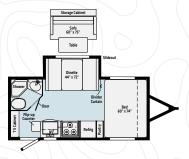

th 44 cu. ft. of exterior storage - the best in its class.

**WINNEBAGO** 

# MICRO MINNIE

TRAVEL TRAILER

#### THE COMPACT CAMPER WITHOUT COMPROMISE



Micro Minnie's EZ Glide Sleeper folds down to provide comfortable sleeping for two adults.

- i Visit Winnebago.com for more info
- Join a boundless community of adventurers at Witclub.com



Interior & exterior photos are of the 2108DS floorplan with Crosshatch interior decor.



Standard 10.3 cu. ft. 12V refrigerator and modern cabinetry add style and functionality to Micro Minnies interior.



The redesigned murphy bed in the 2108DS floorplan allows the bed to easily fold up and out of the way.



1800BH /

1708FB /



Bunk Berls

28' x 32'

Door

Door

Shows

Shows

Refing © O

2108FBS /



2225RL / \_\_\_\_\_

NEW



#### 1808FBS /



2100BH /



2108TB /



#### 1700BH /



2108DS /



2306BHS /



## STANDARD FEATURES

- NXG Engineered Chassis
- Exterior Fiberglass Sidewalls w/ Azdel
- 13.5 BTU A/C
- Convection Microwave
- 10.3 cu. ft. 12V refrigerator (N/A 1700BH)
- 6 Gallon Gas/Electric/ DSI Water Heater
- Aluminum Wheel Assemblies
- Power Awning w/ LED Lighting
- Roof Mount Solar Charger Prep
- Power Tongue Jack
- Recessed 2 Burner Cook Top w/ Glass Cover (1700BH Only)
- Recessed Three Burner Cook Top w/ Back-lit Knobs & Glass Cover
- 15" Offroad Tire/Axle Lift
- Torflex Dexter Axle(s)
- LED Exterior Lighting
- Heated & Enclosed Holding Tanks
- Radiant Foil Insulation
- One-Piece TPO Roof Membrane
- Gel-Coat Fiberglass Front Cap w/ paint and graphics
- AV System AM/FM/CD/ DVD/USB/Bluetooth
- USB Charge Ports
- TV