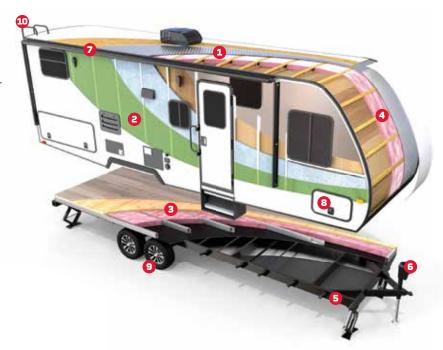

## STANDARD FEATURES

- NXG Engineered Chassis
- Exterior Fiberglass Sidewalls w/ Azdel
- 13.5 BTU A/C
- Convection Microwave
- 10.3 cu. ft. 12V refrigerator (N/A 1700BH)
- 6 Gallon Gas/Electric/ DSI Water Heater
- Aluminum Wheel Assemblies
- Power Awning w/ LED Lighting
- Roof Mount Solar Charger Prep
- Power Tongue Jack
- Recessed 2 Burner Cook Top w/ Glass Cover (1700BH Only)
- Recessed Three Burner Cook Top w/ Back-lit Knobs & Glass Cover
- 15" Offroad Tire/Axle Lift
- Torflex Dexter Axle(s)
- LED Exterior Lighting
- Heated & Enclosed Holding Tanks
- Radiant Foil Insulation
- One-Piece TPO Roof Membrane
- Gel-Coat Fiberglass Front Cap w/ paint and graphics
- AV System AM/FM/CD/ DVD/USB/Bluetooth
- USB Charge Ports
- TV Antenna
- Exterior Speakers
- LED TV
- Backup Camera Prep
- Wifi Prep
- Wireless Cell Phone Charger
- Exterior Ladder

## **STANDARD FEATURES**

- NXG Engineered Frame
- Exterior Fiberglass Sidewalls w/ Azdel
- One Piece TPO Roof Membrane
- Gel Coat Fiberglass Front Cap
- 13.5 BTU Low-Profile Roof A/C
- Convection Microwave
- Recessed Three Burner Cooktop w/ Back-lit Knobs & Glass Cover
- 10.3 cu. ft. 12V Refrigerator
- 6 Gallon Gas/Electric/DSI Water Heater
- Aluminium Wheel Assemblies
- Heated & Enclosed Holding Tanks
- Power Awning w/ LED Lighting
- Roof Mount Solar Charger Prep
- Power Tongue Jack
- LED Exterior Lights
- Radiant Foil Insulation
- AV System AM/FM/CD/ DVD/USB/Bluetooth
- USB Charge Ports
- TV Antenna
- LED TV
- Exterior Speakers
- Backup Camera Prep
- WiFi Prep
- Wireless Cell Phone Charger
- Exterior Ladder
- 2nd A/C Prep