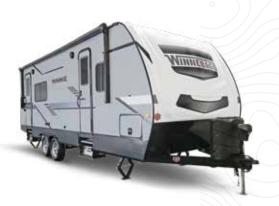

The redesigned murphy bed in the 2108DS floorplan allows the bed to easily fold up and out of the way.

1800BH /

1708FB /

Bunk Berls

28' x 32'

Door

Door

Shows

Shows

Refing © O

2108FBS /

2225RL / \_\_\_\_\_

NEW

#### 1808FBS /

2100BH /

2108TB /

#### 1700BH /

2108DS /

2306BHS /