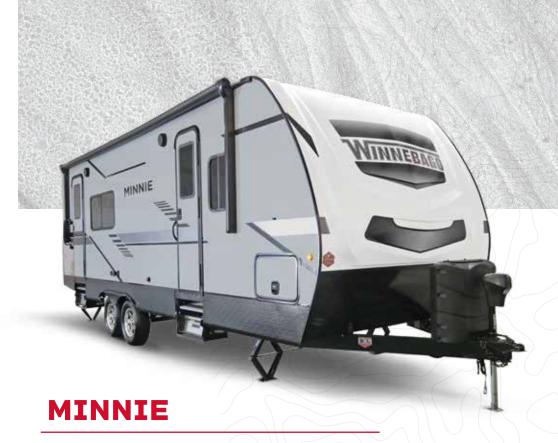

#### COMPACT CAMPER, BIG ADVENTURE.

It may go by Minnie, but it's designed for big outdoor adventure. An easy-to-pull, lightweight camper, Minnie maximizes its compact space with features that challenge the conventional idea of what a travel trailer can be.

## MINNIE TRAVEL TRAILER

COMPACT CAMPER. BIG ADVENTURE.

All floorplans offer at least 60"x80" of sleeping space.

- i Visit Winnebago.com for more info
- Join a boundless community of adventurers at Witclub.com