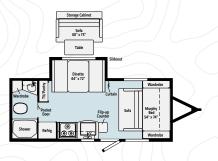

#### THE COMPACT CAMPER WITHOUT COMPROMISE

Micro Minnie's EZ Glide Sleeper folds down to provide comfortable sleeping for two adults.

- i Visit Winnebago.com for more info
- Join a boundless community of adventurers at Witclub.com