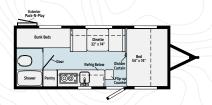

The redesigned murphy bed in the 2108DS floorplan allows the bed to easily fold up and out of the way.

1800BH /

1708FB /

Bunk Berls

28' x 32'

Door

Door

Shows