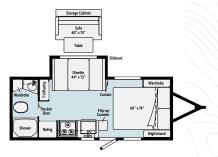

Master packing day and leave nothing behind with 44 cu. ft. of exterior storage - the best in its class.

**WINNEBAGO** 

# MICRO MINNIE

TRAVEL TRAILER

#### THE COMPACT CAMPER WITHOUT COMPROMISE



Micro Minnie's EZ Glide Sleeper folds down to provide comfortable sleeping for two adults.

- i Visit Winnebago.com for more info
- Join a boundless community of adventurers at Witclub.com



Interior & exterior photos are of the 2108DS floorplan with Crosshatch interior decor.



Standard 10.3 cu. ft. 12V refrigerator and modern cabinetry add style and functionality to Micro Minnies interior.



The redesigned murphy bed in the 2108DS floorplan allows the bed to easily fold up and out of the way.



1800BH /

1708FB /



Bunk Berls

28' x 32'

Door

Door

Shows

Shows

Refing © O

2108FBS /



2225RL / \_\_\_\_\_

NEW



#### 1808FBS /



2100BH /



2108TB /



#### 1700BH /



2108DS /



2306BHS /



## STANDARD FEATURES

- NXG Engineered Chassis
- Exterior Fiberglass Sidewalls w/ Azdel
- 13.5 BTU A/C
- Convection Microwave
- 10.3 cu. ft. 12V refrigerator (N/A 1700BH)
- 6 Gallon Gas/Electric/ DSI Water Heater
- Aluminum Wheel Assemblies
- Power Awning w/ LED Lighting
- Roof Mount Solar Charger Prep
- Power Tongue Jack
- Recessed 2 Burner Cook Top w/ Glass Cover (1700BH Only)
- Recessed Three Burner Cook Top w/ Back-lit Knobs & Glass Cover
- 15" Offroad Tire/Axle Lift
- Torflex Dexter Axle(s)
- LED Exterior Lighting
- Heated & Enclosed Holding Tanks
- Radiant Foil Insulation
- One-Piece TPO Roof Membrane
- Gel-Coat Fiberglass Front Cap w/ paint and graphics
- AV System AM/FM