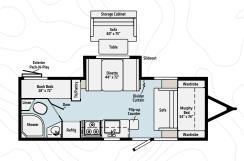

Interior & exterior photos are of the 2529RG floorplan with Crosshatch interior decor.

The new Dream Dinette allows for quick and easy dinette table to bed conversion.

Sliderooms expand the Minnie's livable space