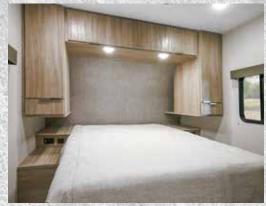

The redesigned murphy bed in the 2108DS floorplan allows the bed to easily fold up and out of the way.

1800BH /

1708FB /

Bunk Berls

28' x 32'

Door

Door

Shows