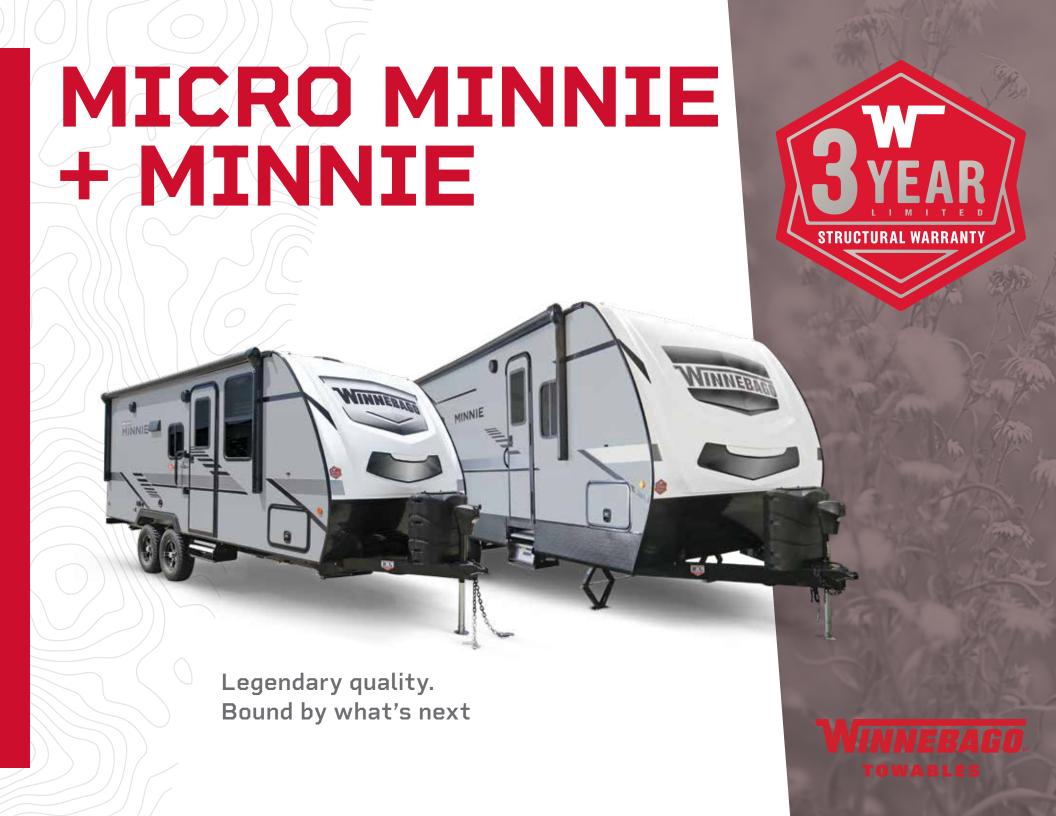

#### MICRO MINNIE

#### THE COMPACT CAMPER WITHOUT COMPROMISE

The compact camper without compromise, Micro Minnie is big on features and ready for wayfaring. At seven feet wide and with multiple open floorplans to choose from, experience the camper life the way you want.

#### COMPACT CAMPER, BIG ADVENTURE.

It may go by Minnie, but it's designed for big outdoor adventure. An easy-to-pull, lightweight camper, Minnie maximizes its compact space with features that challenge the conventional idea of what a travel trailer can be.