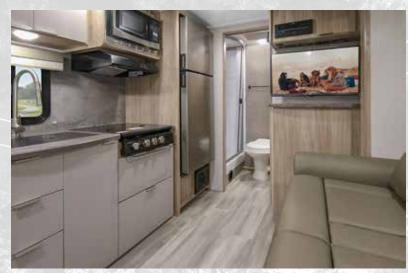

- **Spacious Kitchen** Ample galley space, a sink, double door refrigerator, convection microwave, and even a cook-top makes cooking its own rewarding adventure.
- Rest Fresh Built to be a breath
   of fresh air, every Micro Minnie
   floorplan hosts a spacious mattress
   and windows designed for cross
   ventilation and a great night's sleep.
- Open-Air Entertainment Patio speakers and a power awning featuring

- Maximum Comfort Whatever creatures you meet outdoors, don't forget your creature comforts inside. With Minnie's flexible sleeping arrangements, spacious galley, and large private bathroom, relax and rest easy.
- Stunning Surfaces Full, easy-toclean linoleum surfaces and a light, stylish interior will brighten any trip.
- **Sizzling Showcase** The double-door gas/electric refrigerator, convection

- microwave, stainless steel sink and three-burner cooktop are just some of the many stars of the full kitchen.
- Entertainment Score From game night to the big game, bring your entertainment outdoors with external patio speakers and external TV hookup.
- Class-Leading Storage Master packing day and leave nothing behind with 44 cu. ft. of exterior storage - the best in its class.

Interior & exterior photos are of the 2108DS floorplan with Crosshatch interior decor.

Standard 10.3 cu. ft. 12V refrigerator and modern cabinetry add style and functionality to Micro Minnies interior.