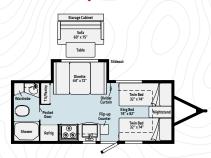

Interior & exterior photos are of the 2108DS floorplan with Crosshatch interior decor.

Standard 10.3 cu. ft. 12V refrigerator and modern cabinetry add style and functionality to Micro Minnies interior.

The redesigned murphy bed in the 2108DS floorplan allows the bed to easily fold up and out of the way.

1800BH /

1708FB /

Bunk Berls

28' x 32'

Door

Door

Shows