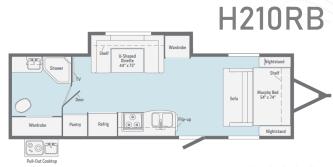

## **H215HS**

|                  |         |         | 1 / / / | The state of the s |          |
|------------------|---------|---------|---------|--------------------------------------------------------------------------------------------------------------------------------------------------------------------------------------------------------------------------------------------------------------------------------------------------------------------------------------------------------------------------------------------------------------------------------------------------------------------------------------------------------------------------------------------------------------------------------------------------------------------------------------------------------------------------------------------------------------------------------------------------------------------------------------------------------------------------------------------------------------------------------------------------------------------------------------------------------------------------------------------------------------------------------------------------------------------------------------------------------------------------------------------------------------------------------------------------------------------------------------------------------------------------------------------------------------------------------------------------------------------------------------------------------------------------------------------------------------------------------------------------------------------------------------------------------------------------------------------------------------------------------------------------------------------------------------------------------------------------------------------------------------------------------------------------------------------------------------------------------------------------------------------------------------------------------------------------------------------------------------------------------------------------------------------------------------------------------------------------------------------------------|----------|
|                  | H170S   | H171DB  | H172BH  | H210RB                                                                                                                                                                                                                                                                                                                                                                                                                                                                                                                                                                                                                                                                                                                                                                                                                                                                                                                                                                                                                                                                                                                                                                                                                                                                                                                                                                                                                                                                                                                                                                                                                                                                                                                                                                                                                                                                                                                                                                                                                                                                                                                         | H215HS   |
| Exterior Length  | 20'7.5" | 20'7.5" | 20'7.5" | 25' 1/2"                                                                                                                                                                                                                                                                                                                                                                                                                                                                                                                                                                                                                                                                                                                                                                                                                                                                                                                                                                                                                                                                                                                                                                                                                                                                                                                                                                                                                                                                                                                                                                                                                                                                                                                                                                                                                                                                                                                                                                                                                                                                                                                       | 25' 1/2" |
| GVWR             | 3,700   | 3,700   | 3,700   | 7,400                                                                                                                                                                                                                                                                                                                                                                                                                                                                                                                                                                                                                                                                                                                                                                                                                                                                                                                                                                                                                                                                                                                                                                                                                                                                                                                                                                                                                                                                                                                                                                                                                                                                                                                                                                                                                                                                                                                                                                                                                                                                                                                          | 7,400    |
| Dry Weight       | TBD     | TBD     | TBD /   | 4,160                                                                                                                                                                                                                                                                                                                                                                                                                                                                                                                                                                                                                                                                                                                                                                                                                                                                                                                                                                                                                                                                                                                                                                                                                                                                                                                                                                                                                                                                                                                                                                                                                                                                                                                                                                                                                                                                                                                                                                                                                                                                                                                          | 4,360    |
| Dry Hitch Weight | TBD     | TBD     | TBD     | 480                                                                                                                                                                                                                                                                                                                                                                                                                                                                                                                                                                                                                                                                                                                                                                                                                                                                                                                                                                                                                                                                                                                                                                                                                                                                                                                                                                                                                                                                                                                                                                                                                                                                                                                                                                                                                                                                                                                                                                                                                                                                                                                            | 660      |