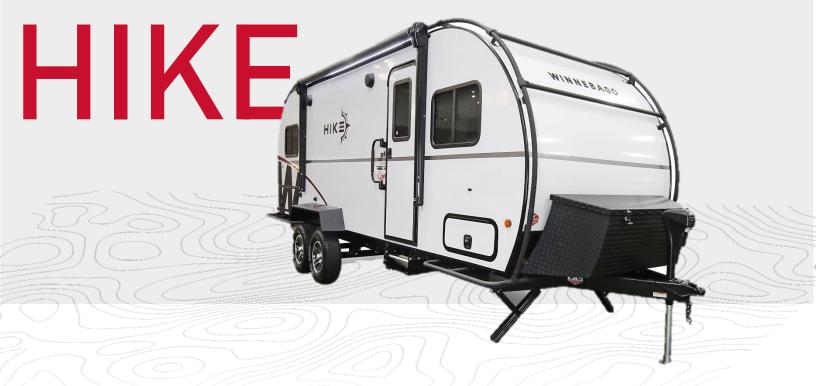

## **H215HS**

|                  |         |         | 1 / / / | The state of the s |          |
|------------------|---------|---------|---------|--------------------------------------------------------------------------------------------------------------------------------------------------------------------------------------------------------------------------------------------------------------------------------------------------------------------------------------------------------------------------------------------------------------------------------------------------------------------------------------------------------------------------------------------------------------------------------------------------------------------------------------------------------------------------------------------------------------------------------------------------------------------------------------------------------------------------------------------------------------------------------------------------------------------------------------------------------------------------------------------------------------------------------------------------------------------------------------------------------------------------------------------------------------------------------------------------------------------------------------------------------------------------------------------------------------------------------------------------------------------------------------------------------------------------------------------------------------------------------------------------------------------------------------------------------------------------------------------------------------------------------------------------------------------------------------------------------------------------------------------------------------------------------------------------------------------------------------------------------------------------------------------------------------------------------------------------------------------------------------------------------------------------------------------------------------------------------------------------------------------------------|----------|
|                  | H170S   | H171DB  | H172BH  | H210RB                                                                                                                                                                                                                                                                                                                                                                                                                                                                                                                                                                                                                                                                                                                                                                                                                                                                                                                                                                                                                                                                                                                                                                                                                                                                                                                                                                                                                                                                                                                                                                                                                                                                                                                                                                                                                                                                                                                                                                                                                                                                                                                         | H215HS   |
| Exterior Length  | 20'7.5" | 20'7.5" | 20'7.5" | 25' 1/2"                                                                                                                                                                                                                                                                                                                                                                                                                                                                                                                                                                                                                                                                                                                                                                                                                                                                                                                                                                                                                                                                                                                                                                                                                                                                                                                                                                                                                                                                                                                                                                                                                                                                                                                                                                                                                                                                                                                                                                                                                                                                                                                       | 25' 1/2" |
| GVWR             | 3,700   | 3,700   | 3,700   | 7,400                                                                                                                                                                                                                                                                                                                                                                                                                                                                                                                                                                                                                                                                                                                                                                                                                                                                                                                                                                                                                                                                                                                                                                                                                                                                                                                                                                                                                                                                                                                                                                                                                                                                                                                                                                                                                                                                                                                                                                                                                                                                                                                          | 7,400    |
| Dry Weight       | TBD     | TBD     | TBD /   | 4,160                                                                                                                                                                                                                                                                                                                                                                                                                                                                                                                                                                                                                                                                                                                                                                                                                                                                                                                                                                                                                                                                                                                                                                                                                                                                                                                                                                                                                                                                                                                                                                                                                                                                                                                                                                                                                                                                                                                                                                                                                                                                                                                          | 4,360    |
| Dry Hitch Weight | TBD     | TBD     | TBD     | 480                                                                                                                                                                                                                                                                                                                                                                                                                                                                                                                                                                                                                                                                                                                                                                                                                                                                                                                                                                                                                                                                                                                                                                                                                                                                                                                                                                                                                                                                                                                                                                                                                                                                                                                                                                                                                                                                                                                                                                                                                                                                                                                            | 660      |