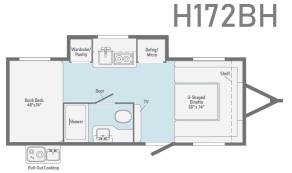

## **H215HS**

|                  |         |         | 1 / / / | The state of the s |          |
|------------------|---------|---------|---------|--------------------------------------------------------------------------------------------------------------------------------------------------------------------------------------------------------------------------------------------------------------------------------------------------------------------------------------------------------------------------------------------------------------------------------------------------------------------------------------------------------------------------------------------------------------------------------------------------------------------------------------------------------------------------------------------------------------------------------------------------------------------------------------------------------------------------------------------------------------------------------------------------------------------------------------------------------------------------------------------------------------------------------------------------------------------------------------------------------------------------------------------------------------------------------------------------------------------------------------------------------------------------------------------------------------------------------------------------------------------------------------------------------------------------------------------------------------------------------------------------------------------------------------------------------------------------------------------------------------------------------------------------------------------------------------------------------------------------------------------------------------------------------------------------------------------------------------------------------------------------------------------------------------------------------------------------------------------------------------------------------------------------------------------------------------------------------------------------------------------------------|----------|
|                  | H170S   | H171DB  | H172BH  | H210RB                                                                                                                                                                                                                                                                                                                                                                                                                                                                                                                                                                                                                                                                                                                                                                                                                                                                                                                                                                                                                                                                                                                                                                                                                                                                                                                                                                                                                                                                                                                                                                                                                                                                                                                                                                                                                                                                                                                                                                                                                                                                                                                         | H215HS   |
| Exterior Length  | 20'7.5" | 20'7.5" | 20'7.5" | 25' 1/2"                                                                                                                                                                                                                                                                                                                                                                                                                                                                                                                                                                                                                                                                                                                                                                                                                                                                                                                                                                                                                                                                                                                                                                                                                                                                                                                                                                                                                                                                                                                                                                                                                                                                                                                                                                                                                                                                                                                                                                                                                                                                                                                       | 25' 1/2" |
| GVWR             | 3,700   | 3,700   | 3,700   | 7,400                                                                                                                                                                                                                                                                                                                                                                                                                                                                                                                                                                                                                                                                                                                                                                                                                                                                                                                                                                                                                                                                                                                                                                                                                                                                                                                                                                                                                                                                                                                                                                                                                                                                                                                                                                                                                                                                                                                                                                                                                                                                                                                          | 7,400    |
| Dry Weight       | TBD     | TBD     | TBD /   | 4,160                                                                                                                                                                                                                                                                                                                                                                                                                                                                                                                                                                                                                                                                                                                                                                                                                                                                                                                                                                                                                                                                                                                                                                                                                                                                                                                                                                                                                                                                                                                                                                                                                                                                                                                                                                                                                                                                                                                                                                                                                                                                                                                          | 4,360    |
| Dry Hitch Weight | TBD     | TBD     | TBD     | 480                                                                                                                                                                                                                                                                                                                                                                                                                                                                                                                                                                                                                                                                                                                                                                                                                                                                                                                                                                                                                                                                                                                                                                                                                                                                                                                                                                                                                                                                                                                                                                                                                                                                                                                                                                                                                                                                                                                                                                                                                                                                                                                            | 660      |