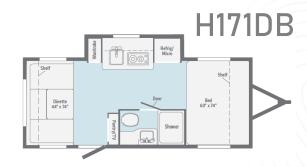

## **H215HS**

|                  |         |         | 1 / / / | The state of the s |          |
|------------------|---------|---------|---------|--------------------------------------------------------------------------------------------------------------------------------------------------------------------------------------------------------------------------------------------------------------------------------------------------------------------------------------------------------------------------------------------------------------------------------------------------------------------------------------------------------------------------------------------------------------------------------------------------------------------------------------------------------------------------------------------------------------------------------------------------------------------------------------------------------------------------------------------------------------------------------------------------------------------------------------------------------------------------------------------------------------------------------------------------------------------------------------------------------------------------------------------------------------------------------------------------------------------------------------------------------------------------------------------------------------------------------------------------------------------------------------------------------------------------------------------------------------------------------------------------------------------------------------------------------------------------------------------------------------------------------------------------------------------------------------------------------------------------------------------------------------------------------------------------------------------------------------------------------------------------------------------------------------------------------------------------------------------------------------------------------------------------------------------------------------------------------------------------------------------------------|----------|
|                  | H170S   | H171DB  | H172BH  | H210RB                                                                                                                                                                                                                                                                                                                                                                                                                                                                                                                                                                                                                                                                                                                                                                                                                                                                                                                                                                                                                                                                                                                                                                                                                                                                                                                                                                                                                                                                                                                                                                                                                                                                                                                                                                                                                                                                                                                                                                                                                                                                                                                         | H215HS   |
| Exterior Length  | 20'7.5" | 20'7.5" | 20'7.5" | 25' 1/2"                                                                                                                                                                                                                                                                                                                                                                                                                                                                                                                                                                                                                                                                                                                                                                                                                                                                                                                                                                                                                                                                                                                                                                                                                                                                                                                                                                                                                                                                                                                                                                                                                                                                                                                                                                                                                                                                                                                                                                                                                                                                                                                       | 25' 1/2" |
| GVWR             | 3,700   | 3,700   | 3,700   | 7,400                                                                                                                                                                                                                                                                                                                                                                                                                                                                                                                                                                                                                                                                                                                                                                                                                                                                                                                                                                                                                                                                                                                                                                                                                                                                                                                                                                                                                                                                                                                                                                                                                                                                                                                                                                                                                                                                                                                                                                                                                                                                                                                          | 7,400    |
| Dry Weight       | TBD     | TBD     | TBD /   | 4,160                                                                                                                                                                                                                                                                                                                                                                                                                                                                                                                                                                                                                                                                                                                                                                                                                                                                                                                                                                                                                                                                                                                                                                                                                                                                                                                                                                                                                                                                                                                                                                                                                                                                                                                                                                                                                                                                                                                                                                                                                                                                                                                          | 4,360    |
| Dry Hitch Weight | TBD     | TBD     | TBD     | 480                                                                                                                                                                                                                                                                                                                                                                                                                                                                                                                                                                                                                                                                                                                                                                                                                                                                                                                                                                                                                                                                                                                                                                                                                                                                                                                                                                                                                                                                                                                                                                                                                                                                                                                                                                                                                                                                                                                                                                                                                                                                                                                            | 660      |