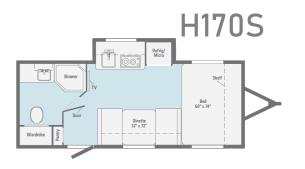

## **H215HS**

|                  |         |         | 1 / / / | The state of the s |          |
|------------------|---------|---------|---------|--------------------------------------------------------------------------------------------------------------------------------------------------------------------------------------------------------------------------------------------------------------------------------------------------------------------------------------------------------------------------------------------------------------------------------------------------------------------------------------------------------------------------------------------------------------------------------------------------------------------------------------------------------------------------------------------------------------------------------------------------------------------------------------------------------------------------------------------------------------------------------------------------------------------------------------------------------------------------------------------------------------------------------------------------------------------------------------------------------------------------------------------------------------------------------------------------------------------------------------------------------------------------------------------------------------------------------------------------------------------------------------------------------------------------------------------------------------------------------------------------------------------------------------------------------------------------------------------------------------------------------------------------------------------------------------------------------------------------------------------------------------------------------------------------------------------------------------------------------------------------------------------------------------------------------------------------------------------------------------------------------------------------------------------------------------------------------------------------------------------------------|----------|
|                  | H170S   | H171DB  | H172BH  | H210RB                                                                                                                                                                                                                                                                                                                                                                                                                                                                                                                                                                                                                                                                                                                                                                                                                                                                                                                                                                                                                                                                                                                                                                                                                                                                                                                                                                                                                                                                                                                                                                                                                                                                                                                                                                                                                                                                                                                                                                                                                                                                                                                         | H215HS   |
| Exterior Length  | 20'7.5" | 20'7.5" | 20'7.5" | 25' 1/2"                                                                                                                                                                                                                                                                                                                                                                                                                                                                                                                                                                                                                                                                                                                                                                                                                                                                                                                                                                                                                                                                                                                                                                                                                                                                                                                                                                                                                                                                                                                                                                                                                                                                                                                                                                                                                                                                                                                                                                                                                                                                                                                       | 25' 1/2" |
| GVWR             | 3,700   | 3,700   | 3,700   | 7,400                                                                                                                                                                                                                                                                                                                                                                                                                                                                                                                                                                                                                                                                                                                                                                                                                                                                                                                                                                                                                                                                                                                                                                                                                                                                                                                                                                                                                                                                                                                                                                                                                                                                                                                                                                                                                                                                                                                                                                                                                                                                                                                          | 7,400    |
| Dry Weight       | TBD     | TBD     | TBD /   | 4,160                                                                                                                                                                                                                                                                                                                                                                                                                                                                                                                                                                                                                                                                                                                                                                                                                                                                                                                                                                                                                                                                                                                                                                                                                                                                                                                                                                                                                                                                                                                                                                                                                                                                                                                                                                                                                                                                                                                                                                                                                                                                                                                          | 4,360    |
| Dry Hitch Weight | TBD     | TBD     | TBD     | 480                                                                                                                                                                                                                                                                                                                                                                                                                                                                                                                                                                                                                                                                                                                                                                                                                                                                                                                                                                                                                                                                                                                                                                                                                                                                                                                                                                                                                                                                                                                                                                                                                                                                                                                                                                                                                                                                                                                                                                                                                                                                                                                            | 660      |