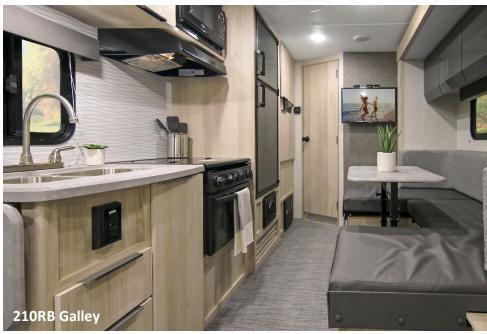

## STANDARD FEATURES

NXG Engineered Chassis Exterior Fiberglass Sidewalls

One-Piece Fiberglass Roof

13.5 Low Profile Roof A/C Convection Microwave

Gas/Electric Refrigerator

(2) 20lb. LP Tank

Aluminum Wheel Assemblies

Power Awning w/LED Lighting

Roof Mount Solar Charger Prep

Power Tongue Jack

15" Offroad Tire/Axle Lift

3700lb. Torsion Axle(s)

**LED Exterior Lighting** 

6 Gallon Gas/Electric/DSI Water Heater

Drop-In Two Burner Cooktop (N/A H210RB, H215HS)

**Enclosed Tanks** 

Extreme Weather Foil Wrapping

Exterior Powder Coated Rack System

Large Powder Coated Wheel Wheels

Large Powder Coated LP/Battery/Gear Storage Box

AV System AM/FM/CD/DVD/USB/Bluetooth

**USB Charge Ports** 