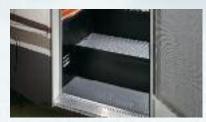

Sunseeker's entry step is integrated into the sidewall. No more slippery, or damaged power steps. (N/A MBS)

Maxx Air Fan recirculates air throughout the entire coach.

TRADITIONAL WATER HEATER

Atwood 18 GPH water heaters (6 gallon tank) out perform traditional 10 and 12 gallon tank water heaters. They're also 50% lighter and have no anode rod to replace.

Firestone Ride-Rite Advantages include adjustable air springs provide an improved ride, and a better way to balance loads

Heated/enclosed holding tanks use warm air from the furnace to protect tanks and valves. (N/A 2250 SLE, MBS and Transit)