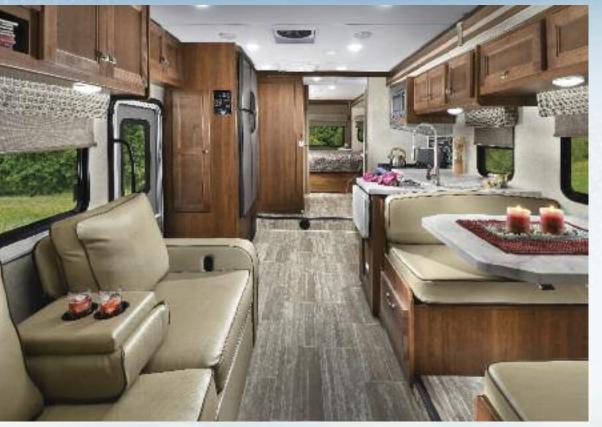

Sunseeker is appointed with rich residential style hardwood cabinetry with ball bearing drawer glides

Two batteries in a single housing for easy access. (One battery LE and Transit)

The overhead bunk is rated for 440 lbs. and includes a cab over safety net

Comfortable sofa with footrests, folding armrests and drink tray converts to a convenient sleeping area.

The Sony touch screen in-dash stereo system pairs up with your smart phone for access to Apple CarPlay/Android GPS and other applications. (N/A on Transit or LE )