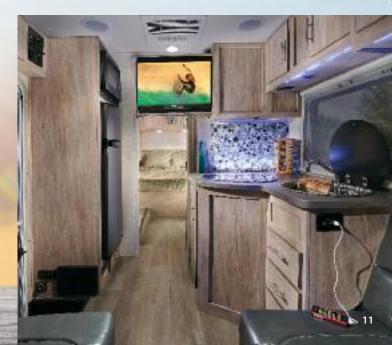

MBS

3050S Shown in Khaki Decor with Rustic Cherry cabinetry

RIDSEEKER

TR

Tasteful design, combined with a unique combination of style, value and preferred amenities make travel in the Sunseeker comfortable and loads of fun. Sunseeker's unique split level design provides maximum headroom in the living area, while still offering pass-through storage on every floorplan. Plus, all Sunseekers are "Certified Green" by TRA Certification.

Shown with the low profile, seamless Trekker cap for aerodynamic styling and improved fuel economy.

Topaz full body paint option

2420MS Shown in Stone decor with Rustic Cherry Cabinetry

2420MS Rear bath/closet