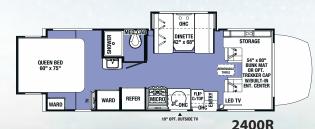

WARD/DRESSE

QUEEN BED 60" X 74"

27" x 72" BUNK BEDS

Ľ.

\*\*Estimated average based on standard build optional equipment.

3040DS

LEDTV

60" x 80" BUNK MAT OR OPT. TREKKER CAP W/BUILT-IN ENT. CENTER

DINETTE 2" x 68

ENTRY

REFEF

00

STORAGE

60" x 80" BUNK MAT

OR OPT

FLIP C-TOP