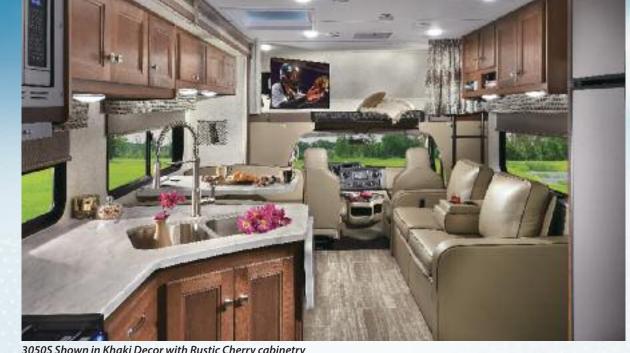

MBS

3050S Shown in Khaki Decor with Rustic Cherry cabinetry

RIDSEEKER

TR

Tasteful design, combined with a unique combination of style, value and preferred amenities make travel in the Sunseeker comfortable and loads of fun. Sunseeker's unique split level design provides maximum headroom in the living area, while still offering pass-through storage on every floorplan. Plus, all Sunseekers are "Certified Green" by TRA Certification.