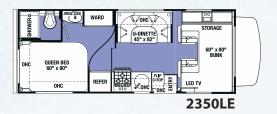

## SUNSEEKER D

2250SLE Shown in Stone Decor with optional Weathered Teak cabinetry

## LE SERIES TOP FEATURES

- Fiberglass front cap
- Crowned fiberglass roof
- Fiberglass underbelly
- Fiberglass enclosed slides
- Cab-over safety net
- Cab-over curtain
- Cab-over A/C vent
- Two cab-over windows
- 40" 12V LED TV
- 2" Thick sidewalls
- Heated enclosed tanks (N/A 2250SLE)
- Pass through storage
- Enclosed dump station
- Enclosed house battery
- One-piece pressed countertop
- Upgraded stainless steel appliances with 1.3 cu. ft. microwave
- Two large storage drawers in dinette
- Dinette child tethers
- Sofa foot rest
- Kid zone with seat belts (3250DSLE)
- Whole house entertainment
- Outdoor speakers
- Progressive Dynamics convertor with Quick Recovery
- Integrated step
- Pillow top mattress
- MCD Black-out roller shades
- Spare tire
- Lightweight substrate insulation

2250SLE Shown in Stone Decor with optional Weathered Teak cabinetry

| Ford • Chevy                 | 2250SLE             | 2350LE              | 2850SLE  | 3250DSLE |
|------------------------------|---------------------|---------------------|----------|----------|
| Wheelbase                    | 158"•159"           | 158"•159"           | 220″     | 220″     |
| GVWR                         | 14500 • 14200       | 14500 • 14200       | 14500    | 14500    |
| GAWRR                        | 9600 • 9600         | 9600 • 9600         | 9600     | 9600     |
| GAWRF                        | 5000 • 4600         | 5000 • 4600         | 5000     | 5000     |
| UVW                          | 10550 • 10590       | 10100 • 10130       | 11742    | 12580    |
| GCWR                         | 22000 • 20000       | 22000 • 20000       | 22000    | 22000    |
| (((                          | 3950 • 3610         | 4400 • 4070         | 2758     | 1920     |
| Fuel Capacity (Gal)          | 55 • 57             | 55 • 57             | 55       | 55       |
| Hitch Rating                 | 7500/500 • 5000/500 | 7500/500 • 5000/500 | 7500/500 | 7500/500 |
| Length - Bumper To Bumper    | 23'- 10"• 24'- 4"   | 24' - 6" • 25'      | 31'-5"   | 32'-3"   |
| Exterior Height With A/C     | 11'-3″              | 11'-3″              | 11'-3″   | 11'-3″   |
| Exterior Width               | 101″                | 101″                | 101″     | 101″     |
| Interior Width               | 95.5″               | 95.5″               | 95.5″    | 95.5″    |
| Interior Height Frt/Rear     | 84"/77"             | 84"/77"             | 84"/77"  | 84"/77"  |
| Fresh/Grey/Black Water (Gal) | 35/32/27            | 44/39/39            | 44/39/39 | 44/39/39 |
| L.P. Capacity (Gal)          | 9.8                 | 9.8                 | 9.8      | 9.8      |
| Awning Length                | 14′                 | 15' - 6"            | 15'-6"   | 11′      |
| Water Heater (Gal)           | 6                   | 6                   | 6        | 6        |
| Exterior Storage (Cu. Ft.)   | 32                  | 61                  | 102      | 80       |