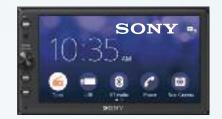

Comfortable sofa with footrests, folding armrests and drink tray converts to a convenient sleeping area.

The Sony touch screen in-dash stereo system pairs up with your smart phone for access to Apple CarPlay/Android GPS and other applications. (N/A on Transit or LE )