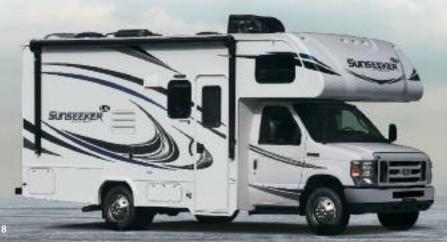

## SUNSEEKER D

2250SLE Shown in Stone Decor with optional Weathered Teak cabinetry

## LE SERIES TOP FEATURES

- Fiberglass front cap
- Crowned fiberglass roof
- Fiberglass underbelly
- Fiberglass enclosed slides
- Cab-over safety net
- Cab-over curtain
- Cab-over A/C vent
- Two cab-over windows
- 40" 12V LED TV
- 2" Thick sidewalls
- Heated enclosed tanks (N/A 2250SLE)
- Pass through storage
- Enclosed dump station
- Enclosed house battery
- One-piece pressed countertop
- Upgraded stainless steel appliances with 1.3 cu. ft. microwave
- Two large storage drawers in dinette
- Dinette child tethers
- Sofa foot rest
- Kid zone with seat belts (3250DSLE)
- Whole house entertainment
- Outdoor speakers
- Progressive Dynamics convertor with Quick Recovery
- Integrated step
- Pillow top mattress
- MCD Black-out roller shades
- Spare tire
- Lightweight substrate insulation

2250SLE Shown in Stone Decor with optional Weathered Teak cabinetry

| Ford • Chevy                 | 2250SLE             | 2350LE              | 2850SLE  | 3250DSLE |
|------------------------------|---------------------|---------------------|----------|----------|
| Wheelbase                    | 158"•159"           | 158"•159"           | 220″     | 220″     |
| GVWR                         | 14500 • 14200       | 14500 • 14200       | 14500    | 14500    |
| GAWRR                        | 9600 • 9600         | 9600 • 9600         | 9600     | 9600     |
| GAWRF                        | 5000 • 4600         | 5000 • 4600         | 5000     | 5000     |
| UVW                          | 10550 • 10590       | 10100 • 10130       | 11742    | 12580    |
| GCWR                         | 22000 • 20000       | 22000 • 20000       | 22000    | 22000    |
| (((                          | 3950 • 3610         | 4400 • 4070         | 2758     | 1920     |
| Fuel Capacity (Gal)          | 55 • 57             | 55 • 57             | 55       | 55       |
| Hitch Rating                 | 7500/500 • 5000/500 | 7500/500 • 5000/500 | 7500/500 | 7500/500 |
| Length - Bumper To Bumper    | 23'- 10"• 24'- 4"   | 24' - 6" • 25'      | 31'-5"   | 32'-3"   |
| Exterior Height With A/C     | 11'-3″              | 11'-3″              | 11'-3″   | 11'-3″   |
| Exterior Width               | 101″                | 101″                | 101″     | 101″     |
| Interior Width               | 95.5″               | 95.5″               | 95.5″    | 95.5″    |
| Interior Height Frt/Rear     | 84"/77"             | 84"/77"             | 84"/77"  | 84"/77"  |
| Fresh/Grey/Black Water (Gal) | 35/32/27            | 44/39/39            | 44/39/39 | 44/39/39 |
| L.P. Capacity (Gal)          | 9.8                 | 9.8                 | 9.8      | 9.8      |
| Awning Length                | 14′                 | 15' - 6"            | 15'-6"   | 11′      |
| Water Heater (Gal)           | 6                   | 6                   | 6        | 6        |
| Exterior Storage (Cu. Ft.)   | 32                  | 61                  | 102      | 80       |