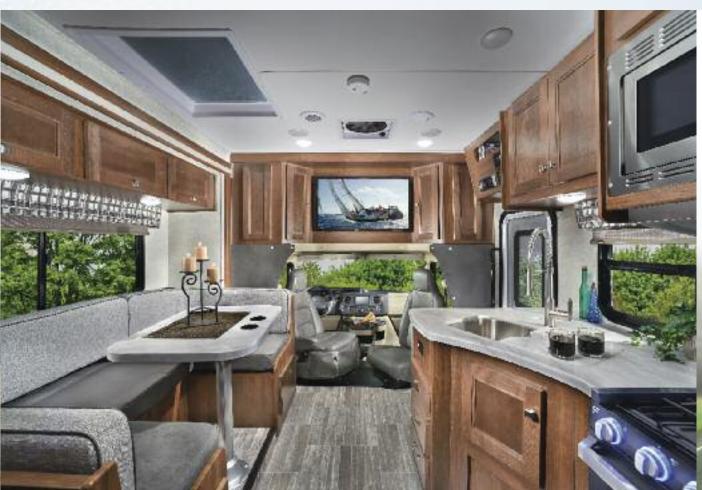

MBS

3050S Shown in Khaki Decor with Rustic Cherry cabinetry

RIDSEEKER

TR

Tasteful design, combined with a unique combination of style, value and preferred amenities make travel in the Sunseeker comfortable and loads of fun. Sunseeker's unique split level design provides maximum headroom in the living area, while still offering pass-through storage on every floorplan. Plus, all Sunseekers are "Certified Green" by TRA Certification.

## STANDARD SERIES TOP FEATURES

- Lane departure warning system
- 7' Ceiling height
- Crowned fiberglass roof
- Trekker cap option with built-in entertainment center and storage IPO overhead bunk
- 2" Thick gel coat sidewalls with lightweight composite waterproof material
- Firestone Ride-Rite<sup>™</sup> suspension
- Heated enclosed tanks
- Water filtration system
- Electric awning with LED lights
- Valve extensions for rear tires
- 7,500 Lb. tow rating (Ford only)

- Two cab-over windows in bunk area (N/A Trekker cap option)
- Upgraded stainless steel appliances with 1.3 cu. ft. microwave
- 40" 12V LED TV
- Standard side view and back-up cameras
- Slide out awning toppers
- Surround sound with exterior speakers
- CarPlay/Android Play Sony<sup>®</sup> stereo
- Maxx Air vent with cover
- Solar prep