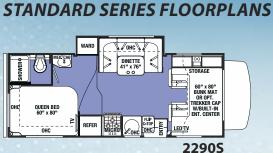

## STANDARD SERIES TOP FEATURES

- Lane departure warning system
- 7' Ceiling height
- Crowned fiberglass roof
- Trekker cap option with built-in entertainment center and storage IPO overhead bunk
- 2" Thick gel coat sidewalls with lightweight composite waterproof material
- Firestone Ride-Rite<sup>™</sup> suspension
- Heated enclosed tanks
- Water filtration system
- Electric awning with LED lights
- Valve extensions for rear tires
- 7,500 Lb. tow rating (Ford only)

- Two cab-over windows in bunk area (N/A Trekker cap option)
- Upgraded stainless steel appliances with 1.3 cu. ft. microwave
- 40" 12V LED TV
- Standard side view and back-up cameras
- Slide out awning toppers
- Surround sound with exterior speakers
- CarPlay/Android Play Sony<sup>®</sup> stereo
- Maxx Air vent with cover
- Solar prep