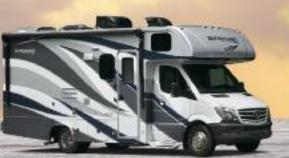

#### MERCEDES-BENZ<sup>®</sup> SERIES The quality you've come to expect, paired with a fuel efficient diesel platform.

Mercedes-Benz

2400R Shown in Hazelnut Decor with optional Weathered Teak cabinetry

ASS

**BLUETEC DIESEL ENGINE** 

BlueTec SCR Technology is one of the world's cleanest diesel engines, delivering more power, while producing fewer emissions. The 3.01 V-6 engine boasts 188 hp and 325 lb-ft of rated torque.