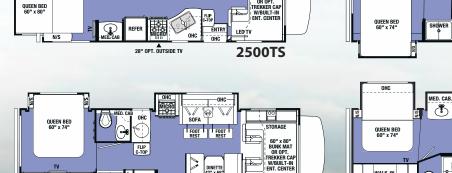

2012

WARD DRAWEF

SHUMED

ESSER MED BAB

SUNSEEK

**OPTIONS** 

RECLINERS 3010DS

٦,  $\mathbb{Z}$ 

DINETTE 2" x 68

ENTRY

REFEF

00

STORAGE

60" x 80" BUNK MAT

OR OPT

FLIP C-TOP

W/PANTR

DINETTI 2" x 68

FOOT FOOT REST REST

32" OPT. OUTSIDE TV

ОНС

SOFA

LED TV

60" x 80" BUNK MAT OR OPT. IREKKER CAP W/BUILT-IN ENT. CENTER