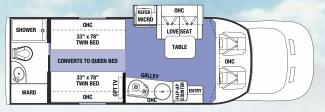

WARD/DRESSE

QUEEN BED 60" X 74"

27" x 72" BUNK BEDS

Ľ.

\*\*Estimated average based on standard build optional equipment.

3040DS

LEDTV

60" x 80" BUNK MAT OR OPT. TREKKER CAP W/BUILT-IN ENT. CENTER

DINETTE 2" x 68

ENTRY

REFEF

00

STORAGE

60" x 80" BUNK MAT

OR OPT

FLIP C-TOP

W/PANTR

DINETTI 2" x 68

FOOT FOOT REST REST

32" OPT. OUTSIDE TV

ОНС

SOFA

LED TV

60" x 80" BUNK MAT OR OPT. IREKKER CAP W/BUILT-IN ENT. CENTER

STORAGI

3270S

3050S Shown in Khaki Decor with Rustic Cherry cabinetry

U-DINETTE 44" x 82"

FOOT FOOT REST REST

南

32" OPT. OUTSIDE TV

-0HC

SOFA

OPT. OUTSIDE TV

DINETTE

OHO

DINETTE 41" x 76"

€

OHC

QUEEN BED 60" x 74"