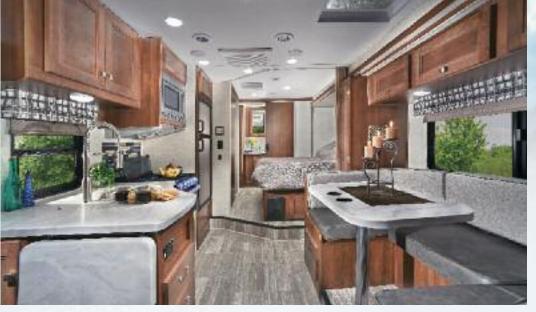

Sunseeker is appointed with rich residential style hardwood cabinetry with ball bearing drawer glides

Two batteries in a single housing for easy access. (One battery LE and Transit)

The overhead bunk is rated for 440 lbs. and includes a cab over safety net

Upgraded stainless steel

Gel coat sidewalls with

SuperLite composite

Optional 100W solar

Optional diesel generator

Slide out awning toppers

powered 12V charging

\$0F/

TARI

**OPT. SOFA** 

2400W

2400R, 2400S,

54" x 74" MATTRESS

OHC

DINETTE 2" x 68'

appliances with 1.3 cu. ft.