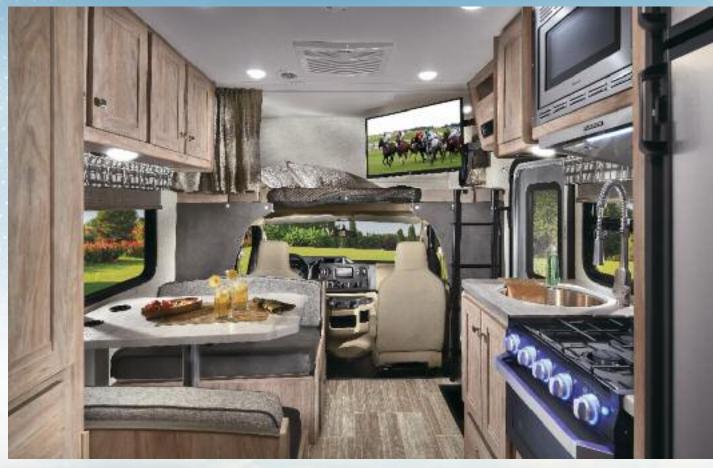

MBS

3050S Shown in Khaki Decor with Rustic Cherry cabinetry

RIDSEEKER

TR

Tasteful design, combined with a unique combination of style, value and preferred amenities make travel in the Sunseeker comfortable and loads of fun. Sunseeker's unique split level design provides maximum headroom in the living area, while still offering pass-through storage on every floorplan. Plus, all Sunseekers are "Certified Green" by TRA Certification.

# SUNSEEKER