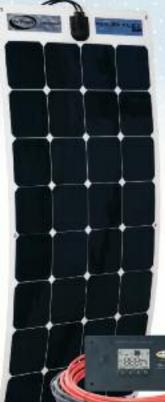

#### **POWERFUL SOLAR CHARGING KIT** • Freedom to explore off-grid locations

Go Power!

- High-efficiency 100 watt monocrystalline solar panel
- Expandable up to 500 watts
- Low-profile panel, invisible from the road

#### **DIGITAL SOLAR CONTROLLER**

- Produces more charging power
- Displays solar charge and battery capacity

#### SOLAR ON THE SIDE PORT

• Pre-wired for a portable solar kit. Simply plug in an 80 or WHY GO SOLAR? 120-watt portable solar kit!

SAVINGS Extends

battery life by 50%

SOLAR ON THE SIDE™ solar connection