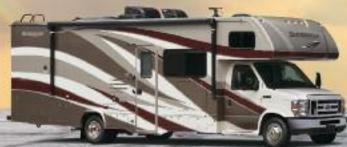

## SUNSEEKER D

2250SLE Shown in Stone Decor with optional Weathered Teak cabinetry

2250SLE Shown in Stone Decor with optional Weathered Teak cabinetry

| Ford • Chevy                 | 2250SLE             | 2350LE              | 2850SLE  | 3250DSLE |
|------------------------------|---------------------|---------------------|----------|----------|
| Wheelbase                    | 158"•159"           | 158"•159"           | 220″     | 220″     |
| GVWR                         | 14500 • 14200       | 14500 • 14200       | 14500    | 14500    |
| GAWRR                        | 9600 • 9600         | 9600 • 9600         | 9600     | 9600     |
| GAWRF                        | 5000 • 4600         | 5000 • 4600         | 5000     | 5000     |
| UVW                          | 10550 • 10590       | 10100 • 10130       | 11742    | 12580    |
| GCWR                         | 22000 • 20000       | 22000 • 20000       | 22000    | 22000    |
| (((                          | 3950 • 3610         | 4400 • 4070         | 2758     | 1920     |
| Fuel Capacity (Gal)          | 55 • 57             | 55 • 57             | 55       | 55       |
| Hitch Rating                 | 7500/500 • 5000/500 | 7500/500 • 5000/500 | 7500/500 | 7500/500 |
| Length - Bumper To Bumper    | 23'- 10"• 24'- 4"   | 24' - 6" • 25'      | 31'-5"   | 32'-3"   |
| Exterior Height With A/C     | 11'-3″              | 11'-3″              | 11'-3″   | 11'-3″   |
| Exterior Width               | 101″                | 101″                | 101″     | 101″     |
| Interior Width               | 95.5″               | 95.5″               | 95.5″    | 95.5″    |
| Interior Height Frt/Rear     | 84"/77"             | 84"/77"             | 84"/77"  | 84"/77"  |
| Fresh/Grey/Black Water (Gal) | 35/32/27            | 44/39/39            | 44/39/39 | 44/39/39 |
| L.P. Capacity (Gal)          | 9.8                 | 9.8                 | 9.8      | 9.8      |
| Awning Length                | 14′                 | 15' - 6"            | 15'-6"   | 11′      |
| Water Heater (Gal)           | 6                   | 6                   | 6        | 6        |
| Exterior Storage (Cu. Ft.)   | 32                  | 61                  | 102      | 80       |