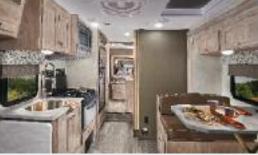

Sunseeker is appointed with rich residential style hardwood cabinetry with ball bearing drawer glides

Two batteries in a single housing for easy access. (One battery LE and Transit)

The overhead bunk is rated for 440 lbs. and includes a cab over safety net

Upgraded stainless steel

Gel coat sidewalls with

SuperLite composite

Optional 100W solar

Optional diesel generator

Slide out awning toppers

powered 12V charging

\$0F/

TARI

**OPT. SOFA** 

2400W

2400R, 2400S,

54" x 74" MATTRESS

OHC

DINETTE 2" x 68'

appliances with 1.3 cu. ft.