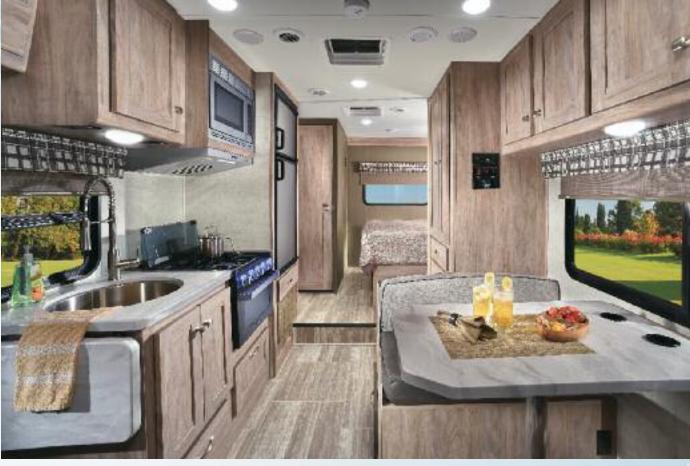

Sunseeker is appointed with rich residential style hardwood cabinetry with ball bearing drawer glides

Two batteries in a single housing for easy access. (One battery LE and Transit)

The overhead bunk is rated for 440 lbs. and includes a cab over safety net

Upgraded stainless steel

Gel coat sidewalls with

SuperLite composite

Optional 100W solar

Optional diesel generator

Slide out awning toppers

powered 12V charging

\$0F/

TARI

**OPT. SOFA** 

2400W

2400R, 2400S,

54" x 74" MATTRESS

OHC

DINETTE 2" x 68'

appliances with 1.3 cu. ft.