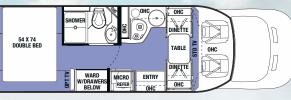

WARD

LINEN

OUTSIDE KITCHEN

WARD

GVWR (Gross Vehicle Weight Rating) - is the maximum permissible weight of the unit when fully loaded. It includes all weights, inclusive of all fluids, occupants, cargo, optional equipment and accessories. For safety and product performance do NOT exceed the GVWR.

WALK-IN CLOSET

W/ DRESS

GCWR (Gross Combined Weight Rating) - Is the maximum permissible loaded weight of your motor home and any towed trailer or towed vehicle. Actual GCWR of this vehicle may be limited by the sum of the GVWR and the installed hitch receiver maximum capacity rating; see hitch rating label for detail.

LEDTT

2860DS

GAWR (Gross Axle Weight Rating) - is the maximum permissible weight, including cargo, fluids, optional equipment and accessories that can be safely supported by each axle. UVW (Unloaded Vehicle Weight)\* - is the typical weight of the unit as manufactured at the factory. It includes all weight at the unit's axle(s), including full fuel, all fluids and LP Gas. The UVW does not include cargo, fresh potable water, additional optional equipment or dealer installed accessories. \*Estimated Average based on standard build optional equipment.

WARD/DRESSE

QUEEN BED 60" X 74"

27" x 72" BUNK BEDS

Ľ.

\*\*Estimated average based on standard build optional equipment.

3040DS

LEDTV

60" x 80" BUNK MAT OR OPT. TREKKER CAP W/BUILT-IN ENT. CENTER