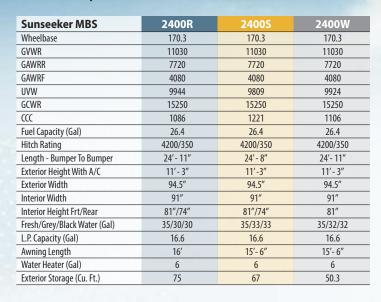

#### DECOR

| Sunseeker Ford • Chevy Chassis | 22905               | 2440DS   | 2500TS              | 2860DS              | 3010DS   | 3040DS   | 3050S    | 32705    |
|--------------------------------|---------------------|----------|---------------------|---------------------|----------|----------|----------|----------|
| Wheelbase                      | 158"•159"           | 182″     | 182" • 183"         | 202" • 203"         | 220″     | 220″     | 220″     | 220″     |
| GVWR                           | 14500 • 14200       | 14500    | 14500 • 14200       | 14500 • 14200       | 14500    | 14500    | 14500    | 14500    |
| GAWRR                          | 9600 • 9600         | 9600     | 9600 • 9600         | 9600 • 9600         | 9600     | 9600     | 9600     | 9600     |
| GAWRF                          | 5000 • 4600         | 5000     | 5000 • 4600         | 5000 • 4600         | 5000     | 5000     | 5000     | 5000     |
| UVW                            | 10624 • 10452       | 11690    | 11873 • 11910       | 12500 • 12550       | 12780    | 12930    | 12910    | 12917    |
| GCWR                           | 22000 • 20000       | 22000    | 22000 • 20000       | 22000 • 20000       | 22000    | 22000    | 22000    | 22000    |
| 000                            | 3876 • 3748         | 2810     | 2627 • 2290         | 2000 • 1650         | 1720     | 1570     | 1590     | 1583     |
| Fuel Capacity (Gal.)           | 55 • 57             | 55       | 55 • 57             | 55 • 57             | 55       | 55       | 55       | 55       |
| Hitch Rating                   | 7500/500 • 5000/500 | 7500/500 | 7500/500 • 5000/500 | 7500/500 • 5000/500 | 7500/500 | 7500/500 | 7500/500 | 7500/500 |
| Length - Bumper To Bumper      | 24' - 6" • 25'      | 27' - 1″ | 27' - 1" • 27' - 7" | 30' - 9" • 31' - 3" | 32' - 3" | 32' - 3" | 31'-11"  | 31'-11″  |
| Exterior Height With A/C       | 11'-3"              | 11' - 3″ | 11'-3″              | 11' - 3″            | 11' - 3″ | 11'-3″   | 11' - 3″ | 11'-3″   |
| Exterior Width                 | 101″                | 101″     | 101″                | 101″                | 101″     | 101″     | 101″     | 101″     |
| Interior Width                 | 95.5″               | 95.5″    | 95.5″               | 95.5″               | 95.5″    | 95.5″    | 95.5″    | 95.5″    |
| Interior Height Frt/Rear       | 84"/77"             | 84"/77"  | 84"/77"             | 84"/77"             | 84"/77"  | 84"/77"  | 84"/77"  | 84"/77"  |
| Fresh/Grey/Black Water (Gal.)  | 44/39/39            | 44/39/39 | 44/39/39            | 44/39/39            | 44/39/39 | 44/39/39 | 44/39/39 | 44/39/39 |
| L.P. Capacity (Gal.)           | 9.8                 | 9.8      | 9.8                 | 9.8                 | 9.8      | 9.8      | 9.8      | 9.8      |
| Awning Length                  | 15' - 6"            | 18′      | 18′                 | 14′                 | 15' - 6" | 16′      | 18′      | 16′      |
| Water Heater (Gal.)            | 6                   | 6        | 6                   | 6                   | 6        | 6        | 6        | 6        |
| Exterior Storage (Cu. Ft.)     | 61                  | 50       | 50                  | 62.5                | 101.7    | 78       | 81.8     | 81.8     |