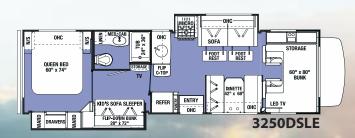

## LE SERIES TOP FEATURES

- Fiberglass front cap
- Crowned fiberglass roof
- Fiberglass underbelly
- Fiberglass enclosed slides
- Cab-over safety net
- Cab-over curtain
- Cab-over A/C vent
- Two cab-over windows
- 40" 12V LED TV
- 2" Thick sidewalls
- Heated enclosed tanks (N/A 2250SLE)
- Pass through storage
- Enclosed dump station
- Enclosed house battery
- One-piece pressed countertop
- Upgraded stainless steel appliances with 1.3 cu. ft. microwave
- Two large storage drawers in dinette
- Dinette child tethers
- Sofa foot rest
- Kid zone with seat belts (3250DSLE)
- Whole house entertainment
- Outdoor speakers
- Progressive Dynamics convertor with Quick Recovery
- Integrated step
- Pillow top mattress
- MCD Black-out roller shades
- Spare tire
- Lightweight substrate insulation

2250SLE Shown in Stone Decor with optional Weathered Teak cabinetry

| Ford • Chevy                 | 2250SLE             | 2350LE              | 2850SLE  | 3250DSLE |
|------------------------------|---------------------|---------------------|----------|----------|
| Wheelbase                    | 158"•159"           | 158"•159"           | 220″     | 220″     |
| GVWR                         | 14500 • 14200       | 14500 • 14200       | 14500    | 14500    |
| GAWRR                        | 9600 • 9600         | 9600 • 9600         | 9600     | 9600     |
| GAWRF                        | 5000 • 4600         | 5000 • 4600         | 5000     | 5000     |
| UVW                          | 10550 • 10590       | 10100 • 10130       | 11742    | 12580    |
| GCWR                         | 22000 • 20000       | 22000 • 20000       | 22000    | 22000    |
| (((                          | 3950 • 3610         | 4400 • 4070         | 2758     | 1920     |
| Fuel Capacity (Gal)          | 55 • 57             | 55 • 57             | 55       | 55       |
| Hitch Rating                 | 7500/500 • 5000/500 | 7500/500 • 5000/500 | 7500/500 | 7500/500 |
| Length - Bumper To Bumper    | 23'- 10"• 24'- 4"   | 24' - 6" • 25'      | 31'-5"   | 32'-3"   |
| Exterior Height With A/C     | 11'-3″              | 11'-3″              | 11'-3″   | 11'-3″   |
| Exterior Width               | 101″                | 101″                | 101″     | 101″     |
| Interior Width               | 95.5″               | 95.5″               | 95.5″    | 95.5″    |
| Interior Height Frt/Rear     | 84"/77"             | 84"/77"             | 84"/77"  | 84"/77"  |
| Fresh/Grey/Black Water (Gal) | 35/32/27            | 44/39/39            | 44/39/39 | 44/39/39 |
| L.P. Capacity (Gal)          | 9.8                 | 9.8                 | 9.8      | 9.8      |
| Awning Length                | 14′                 | 15' - 6"            | 15'-6"   | 11′      |
| Water Heater (Gal)           | 6                   | 6                   | 6        | 6        |
| Exterior Storage (Cu. Ft.)   | 32                  | 61                  | 102      | 80       |

3250DSLE with Kid's Sofa Sleeper/Flipdown Bunk shown with optional Rustic Cherry cabinetry.

Front cab magnetic black-

Hellwig sway bar

Sony<sup>®</sup> stereo

microwave

system

OPTION

CarPlay/Android Play