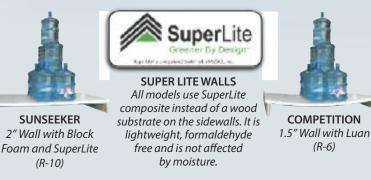

#### SUNSEEKER VS. THE COMPETITION

## **CONSTRUCTION**

DARE TO COMPARE

#### **Multi-Layered** Laminated Roof System

- 1. Crowned Fiberglass Roof 4. A/C Ducts
- 2. Luan Decking

18

- 5. Tubular Aluminum Framing 6. Interior Ceiling Material
- 3. Block Foam Insulation
- **Vacuum-Bond Laminated Sidewalls**
- Decorative Interior Wall Board
- 8. Tubular Aluminum Framing
- 9. EGS Metal Backers
- 10. Block Foam Insulation
- 11. Opening Framed In Aluminum
- 12. Lightweight Composite Waterproof Material
- 13. Gelcoat Fiberglass Exterior