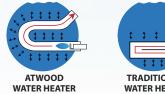

Sunseeker's entry step is integrated into the sidewall. No more slippery, or damaged power steps. (N/A MBS)

Maxx Air Fan recirculates air throughout the entire coach.

TRADITIONAL WATER HEATER

Atwood 18 GPH water heaters (6 gallon tank) out perform traditional 10 and 12 gallon tank water heaters. They're also 50% lighter and have no anode rod to replace.