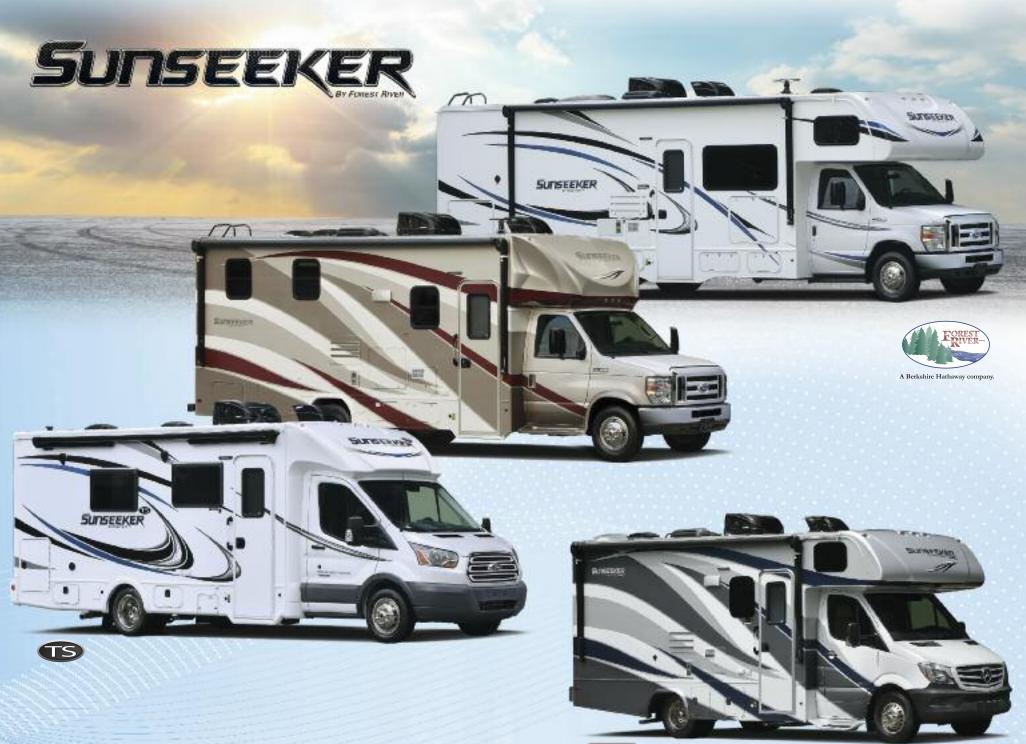

MBS

3050S Shown in Khaki Decor with Rustic Cherry cabinetry

RIDSEEKER

TR

Tasteful design, combined with a unique combination of style, value and preferred amenities make travel in the Sunseeker comfortable and loads of fun. Sunseeker's unique split level design provides maximum headroom in the living area, while still offering pass-through storage on every floorplan. Plus, all Sunseekers are "Certified Green" by TRA Certification.

# SUNSEEKER