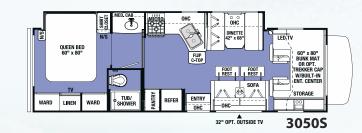

MBS

3050S Shown in Khaki Decor with Rustic Cherry cabinetry

RIDSEEKER

TR

Tasteful design, combined with a unique combination of style, value and preferred amenities make travel in the Sunseeker comfortable and loads of fun. Sunseeker's unique split level design provides maximum headroom in the living area, while still offering pass-through storage on every floorplan. Plus, all Sunseekers are "Certified Green" by TRA Certification.

STORAGI

3270S

3050S Shown in Khaki Decor with Rustic Cherry cabinetry

U-DINETTE 44" x 82"

FOOT FOOT REST REST

南

32" OPT. OUTSIDE TV

-0HC