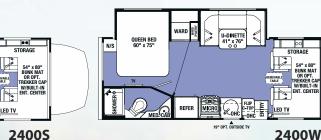

WARD/DRESSE

QUEEN BED 60" X 74"

27" x 72" BUNK BEDS

Ľ.

\*\*Estimated average based on standard build optional equipment.

3040DS

LEDTV

60" x 80" BUNK MAT OR OPT. TREKKER CAP W/BUILT-IN ENT. CENTER

TARI

**OPT. SOFA** 

2400W

2400R, 2400S,

54" x 74" MATTRESS

OHC

DINETTE 2" x 68'

appliances with 1.3 cu. ft.