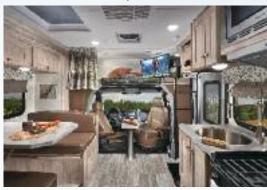

All models include Atwood ducts for high performance air flow throughout the coach and front cabover.

Extend and retract the power awning with the push of a button. Both arms are adjustable to get just the right angle.

This multimedia entertainment system features AM/FM/DVD, Bluetooth, plus outside speaker control.