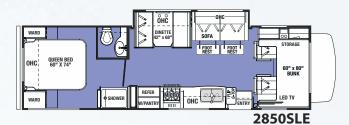

## LE SERIES TOP FEATURES

- Fiberglass front cap
- Crowned fiberglass roof
- Fiberglass underbelly
- Fiberglass enclosed slides
- Cab-over safety net
- Cab-over curtain
- Cab-over A/C vent
- Two cab-over windows
- 40" 12V LED TV
- 2" Thick sidewalls
- Heated enclosed tanks (N/A 2250SLE)
- Pass through storage
- Enclosed dump station
- Enclosed house battery
- One-piece pressed countertop
- Upgraded stainless steel appliances with 1.3 cu. ft. microwave
- Two large storage drawers in dinette
- Dinette child tethers
- Sofa foot rest
- Kid zone with seat belts (3250DSLE)
- Whole house entertainment
- Outdoor speakers
- Progressive Dynamics convertor with Quick Recovery
- Integrated step
- Pillow top mattress
- MCD Black-out roller shades
- Spare tire
- Lightweight substrate insulation

2250SLE Shown in Stone Decor with optional Weathered Teak cabinetry

| Ford • Chevy                 | 2250SLE             | 2350LE              | 2850SLE  | 3250DSLE |
|------------------------------|---------------------|---------------------|----------|----------|
| Wheelbase                    | 158"•159"           | 158"•159"           | 220″     | 220″     |
| GVWR                         | 14500 • 14200       | 14500 • 14200       | 14500    | 14500    |
| GAWRR                        | 9600 • 9600         | 9600 • 9600         | 9600     | 9600     |
| GAWRF                        | 5000 • 4600         | 5000 • 4600         | 5000     | 5000     |
| UVW                          | 10550 • 10590       | 10100 • 10130       | 11742    | 12580    |
| GCWR                         | 22000 • 20000       | 22000 • 20000       | 22000    | 22000    |
| (((                          | 3950 • 3610         | 4400 • 4070         | 2758     | 1920     |
| Fuel Capacity (Gal)          | 55 • 57             | 55 • 57             | 55       | 55       |
| Hitch Rating                 | 7500/500 • 5000/500 | 7500/500 • 5000/500 | 7500/500 | 7500/500 |
| Length - Bumper To Bumper    | 23'- 10"• 24'- 4"   | 24' - 6" • 25'      | 31'-5"   | 32'-3"   |
| Exterior Height With A/C     | 11'-3″              | 11'-3″              | 11'-3″   | 11'-3″   |
| Exterior Width               | 101″                | 101″                | 101″     | 101″     |
| Interior Width               | 95.5″               | 95.5″               | 95.5″    | 95.5″    |
| Interior Height Frt/Rear     | 84"/77"             | 84"/77"             | 84"/77"  | 84"/77"  |
| Fresh/Grey/Black Water (Gal) | 35/32/27            | 44/39/39            | 44/39/39 | 44/39/39 |
| L.P. Capacity (Gal)          | 9.8                 | 9.8                 | 9.8      | 9.8      |
| Awning Length                | 14′                 | 15' - 6"            | 15'-6"   | 11′      |
| Water Heater (Gal)           | 6                   | 6                   | 6        | 6        |
| Exterior Storage (Cu. Ft.)   | 32                  | 61                  | 102      | 80       |