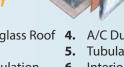

## STANDARD SERIES TOP FEATURES

- Lane departure warning system
- 7' Ceiling height
- Crowned fiberglass roof
- Trekker cap option with built-in entertainment center and storage IPO overhead bunk
- 2" Thick gel coat sidewalls with lightweight composite waterproof material
- Firestone Ride-Rite<sup>™</sup> suspension
- Heated enclosed tanks
- Water filtration system
- Electric awning with LED lights
- Valve extensions for rear tires
- 7,500 Lb. tow rating (Ford only)

- Two cab-over windows in bunk area (N/A Trekker cap option)
- Upgraded stainless steel appliances with 1.3 cu. ft. microwave
- 40" 12V LED TV
- Standard side view and back-up cameras
- Slide out awning toppers
- Surround sound with exterior speakers
- CarPlay/Android Play Sony<sup>®</sup> stereo
- Maxx Air vent with cover
- Solar prep

\* Optional SOLAR ON BOARD upgrade is available

Large panoramic windows with blackout shades for plenty of fresh air and natural light.

12V 4-Port USB charging station (Living room/bedroom, N/A LE)

Sunseeker is equipped with a residential

mattress for a good night's sleep.

Seamless front cap for enhanced

LED liahts generate almost no heat compared to incandescent lights and use substantially less power.

Winterizing tube provides easy access for quick maintenance includes bypass valve.

Sunseeker is appointed with rich residential style hardwood cabinetry with ball bearing drawer glides

Two batteries in a single housing for easy access. (One battery LE and Transit)

The overhead bunk is rated for 440 lbs. and includes a cab over safety net

Comfortable sofa with footrests, folding armrests and drink tray converts to a convenient sleeping area.

The Sony touch screen in-dash stereo system pairs up with your smart phone for access to Apple CarPlay/Android GPS and other applications. (N/A on Transit or LE )

This multimedia entertainment system features AM/FM/DVD, Bluetooth, plus outside speaker control.