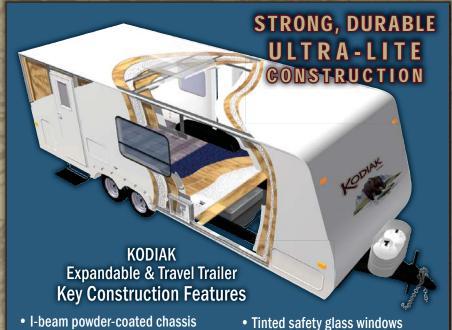

#### **ULTRA-LITE FULLY LAMINATED,** 6-WAY ALUMINUM FRAMED CONSTRUCTION

- Enclosed and heated underbelly (NA Expandables)
- Equa-Flex suspension
- · 6-Way welded, aluminum framed
- 6-Way lamination walls, roof & floor

- Aerodynamic front profile
- Up to 6'6" Interior height
- · Nitrogen filled radial tires
- Aluminum framed dinette/furniture
- · Diamond plate front rock guard