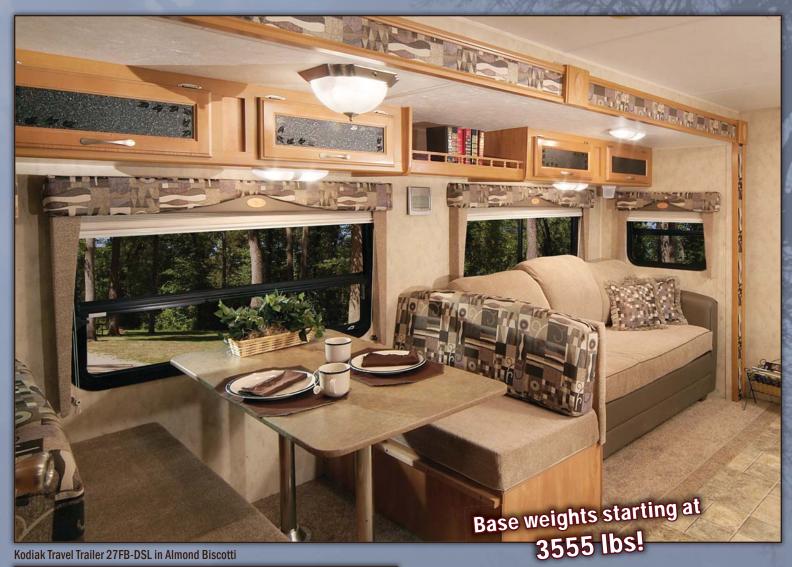

## **ULTRA-LITE TRAVEL TRAILERS**

Kodiak - The leader in Ultra-Lite technology.

Kodiak - the leader in Ultra-Lite technology - features 18 innovative floor plans, ranging from 24' to 35'. With units light enough to be towed by SUV's, minivans, crossover vehicles and light trucks, we are sure to have the model that best fits your family's needs.

Just because Kodiak is an Ultra-Lite, it doesn't mean your trailer is light on storage. With spacious countertop and cabinet space and oversized pass-through exterior storage, it's easy to take everything along on your next adventure.

#### **DÉCOR CHOICES**

**GOLD RUSH** 

STEEL BLUE

**ALMOND BISCOTTI** 

**SCARLET MEADOW** 

**GREEN TEA** 

**ISLAND JAVA** 

**GOLDEN HARVEST** 