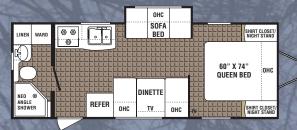

#### **FLOORPLANS**

19FL

24RB-SL

25FKS-DS

27CD-SL Option: Two chairs in place of rear sofa

**210S** 

**25QS** 

26RG-SL

#### **WEIGHTS & SPECIFICATIONS**

|                         |        |        | 0400        |         | OFFICA.      |        |         |         | 0700011       | 0.000.000     |         |          |         |          | OFFIC DOL       |          | 1        |          |
|-------------------------|--------|--------|-------------|---------|--------------|--------|---------|---------|---------------|---------------|---------|----------|---------|----------|-----------------|----------|----------|----------|
|                         | 19FL   | 21QS   | 21QS<br>THV | 24RB-SL | 25FKS-<br>DS | 25QS   | 26RG-SL | 27CD-SL | 27QSBH-<br>SL | 27QSTH-<br>SL | 27RB-SL | 29RLK-SL | 30BH-SL | 27FB-DSL | 27FK-DSL<br>-BS | 31BH-DSL | 31RK-DSL | 31RL-DSL |
| Axle Weight             | 3555   | 3732   | 4375        | 3894    | 4297         | 4224   | 4112    | 4618    | 4627          | 4772          | 4234    | 4320     | 4319    | 5203     | 5573            | 5738     | 5567     | 5922     |
| Dry Hitch Weight        | 397    | 515    | 639         | 454     | 726          | 384    | 467     | 420     | 382           | 402           | 549     | 698      | 485     | 501      | 626             | 723      | 701      | 674      |
| Unloaded Vehicle Weight | 3952   | 4247   | 5014        | 4348    | 5023         | 4608   | 4579    | 5038    | 5009          | 5174          | 4783    | 5018     | 4804    | 5704     | 6199            | 6461     | 6268     | 6596     |
| Net Cargo Capacity      | 1448   | 1153   | 2686        | 1652    | 977          | 1392   | 1421    | 1562    | 990           | 2326          | 1217    | 1582     | 1196    | 1796     | 1301            | 1039     | 2132     | 1804     |
| Exterior Length         | 24'1"  | 24'5"  | 33'4"       | 26'4"   | 26'2"        | 27'1"  | 28'8"   | 30'4"   | 30'4"         | 30'4"         | 30'4"   | 30'11"   | 30'4"   | 30'4"    | 32'4"           | 35'5"    | 33'9"    | 33'9"    |
| Exterior Height w/A/C   | 10'5"  | 10'5"  | 10'7"       | 10'5"   | 10'5"        | 10'5"  | 10'5"   | 10'5"   | 10'5"         | 10'5"         | 10'5"   | 10'5"    | 10'5"   | 10'8"    | 10'8"           | 10'8"    | 10'8"    | 10'11"   |
| Exterior Width          | 8'     | 8'     | 8'          | 8'      |              | 8'     | 8'      | 8'      | 8'            | 8'            | 8'      | 8'       |         | 8'       | 8'              | 8'       | 8'       | 8'       |
| Fresh Water Tanks       | 38     | 38     | 38/38       | 38      | 38           | 38     | 38      | 38      | 38            | 38            | 38      | 38       | 38      | 46       | 46              | 46       | 46       | 46       |
| Gray Water Tanks        | 39     | 39     | 39          | 39      | 39/39        | 39     | 39      | 39      | 39            | 39            | 28      | 39       |         | 39       | 39/39           | 39       | 39/39    | 39       |
| Black Water Tanks       | 28     | 22     | 22          | 28      | 22           | 22     | 28      | 34      | 22            | 22            | 34      | 34       | 22      | 34       | 34              | 34       | 34       | 34       |
| Furnace Size (BTUs)     | 19,000 | 19,000 | 19,000      | 19,000  | 19,000       | 30,000 | 19,000  | 30,000  | 30,000        | 30,000        | 30,000  | 30,000   | 30,000  | 30,000   | 30,000          | 30,000   | 30,000   | 30,000   |
| Tire Size               |        |        |             |         |              |        |         |         |               |               |         |          |         | •        | •               | •        | •        | 0        |