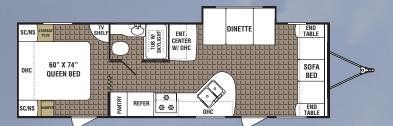

#### **FLOORPLANS**

19FL

24RB-SL

25FKS-DS

27CD-SL Option: Two chairs in place of rear sofa

**210S** 

**25QS** 

26RG-SL