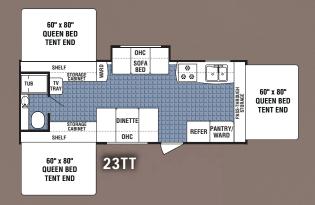

## **ULTRA-LITE EXPANDABLES**

**FLOORPLANS** 

160

185

214

235

#### **WEIGHTS & SPECIFICATIONS**

|                          | 160    | 185    | 214    | 235    | 23TT   | 185THV | 214THV |
|--------------------------|--------|--------|--------|--------|--------|--------|--------|
| Axle Weight              | 2528   | 3206   | 3696   | 3524   | 3857   | 3754   | 4690   |
| Dry Hitch Weight         | 334    | 286    | 373    | 362    | 517    | 612    | 419    |
| Unloaded Vehicle Weight  | 2862   | 3492   | 4069   | 3886   | 4374   | 4366   | 5109   |
| Net Cargo Capacity       | 888    | 1508   | 1231   | 1414   | 1093   | 2634   | 2391   |
| Exterior Length (closed) | 17'6"  | 20'4"  | 24'1"  | 24'4"  | 26'4"  | 29'6"  | 32'10" |
| Exterior Height with A/C | 9'8"   | 9'8"   | 9'8"   | 9'8"   | 9'8"   | 10'5"  | 10'5"  |
| Exterior Width           | 8'     | 8'     | 8'     | 8'     | 8'     | 8'     | 8'     |
| Fresh Water Tank         | 38     | 38     | 38     | 38     | 38     | 38/38  | 38/38  |
| Gray Water Tank          | 39     | 39     | 39     | 39     | 39     | 39     | 39     |
| Black Water Tank         | 22     | 22     | 28     | 22     | 28     | 22     | 28     |
| Furnace Size (BTUs)      | 18,000 | 18,000 | 19,000 | 19,000 | 19,000 | 19,000 | 19,000 |