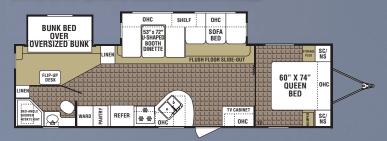

ight information for that unit.

## **ULTRA-LITE TRAVEL TRAILERS**

#### **FLOORPLANS**



19FL



24RB-SL



25FKS-DS



27CD-SL Option: Two chairs in place of rear sofa



**210S** 



**25QS** 



26RG-SL



27QSBH-SL



27RB-SL Option: Two chairs in place of front sofa



29RLK-SL



#### Residential Furniture Package Option Kodiak DSL floorplans are available with a Residential Furniture Package option that includes an upgraded sofa with air bed and an arched dinette with removable table.





30BH-SL



27FK-DSL-BS Option: Residential Furniture Package



31RK-DSL Option: Residential Furniture Package



31RL-DSL Option: Residential Furniture Package

# OHC SHELF OHC SOFA DINETTE BED FLUSH FLOOR SLIDE-OUT SHOWEN W/SKYLIGHT CLOSET W/SK

27FB-DSL Option: Residential Furniture Package



31BH-DSL Option: Residential Furniture Package



#### **WEIGHTS & SPECIFICATIONS**

|                         |        |        | 0400        |         | OFFICA.      |        |         |         | 0700011       | 0.000.000     |         |          |         |          | OFFIC DOL       |          | 1        |          |
|-------------------------|--------|--------|-------------|---------|--------------|--------|---------|---------|---------------|---------------|---------|----------|---------|----------|-----------------|----------|----------|----------|
|                         | 19FL   | 21QS   | 21QS<br>THV | 24RB-SL | 25FKS-<br>DS | 25QS   | 26RG-SL | 27CD-SL | 27QSBH-<br>SL | 27QSTH-<br>SL | 27RB-SL | 29RLK-SL | 30BH-SL | 27FB-DSL | 27FK-DSL<br>-BS | 31BH-DSL | 31RK-DSL | 31RL-DS