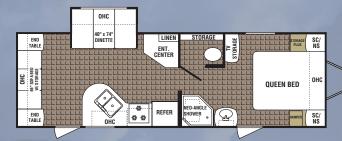

#### **FLOORPLANS**

19FL

24RB-SL

25FKS-DS

27CD-SL Option: Two chairs in place of rear sofa

**210S** 

**25QS** 

26RG-SL