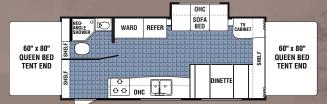

#### **FLOORPLANS**

19FL

24RB-SL

25FKS-DS

27CD-SL Option: Two chairs in place of rear sofa

**210S** 

**25QS** 

26RG-SL

#### Residential Furniture Package Option Kodiak DSL floorplans are available with a Residential Furniture Package option that includes an upgraded sofa with air bed and an arched dinette with removable table.