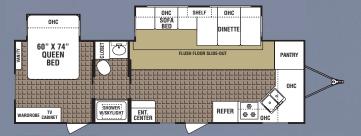

30BH-SL

27FK-DSL-BS Option: Residential Furniture Package

31RK-DSL Option: Residential Furniture Package

31RL-DSL Option: Residential Furniture Package

# OHC SHELF OHC SOFA DINETTE BED FLUSH FLOOR SLIDE-OUT SHOWEN W/SKYLIGHT CLOSET W/SK

27FB-DSL Option: Residential Furniture Package

31BH-DSL Option: Residential Furniture Package