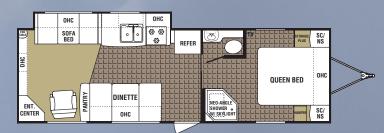

#### **FLOORPLANS**

19FL

24RB-SL

25FKS-DS

27CD-SL Option: Two chairs in place of rear sofa

**210S** 

**25QS** 

26RG-SL