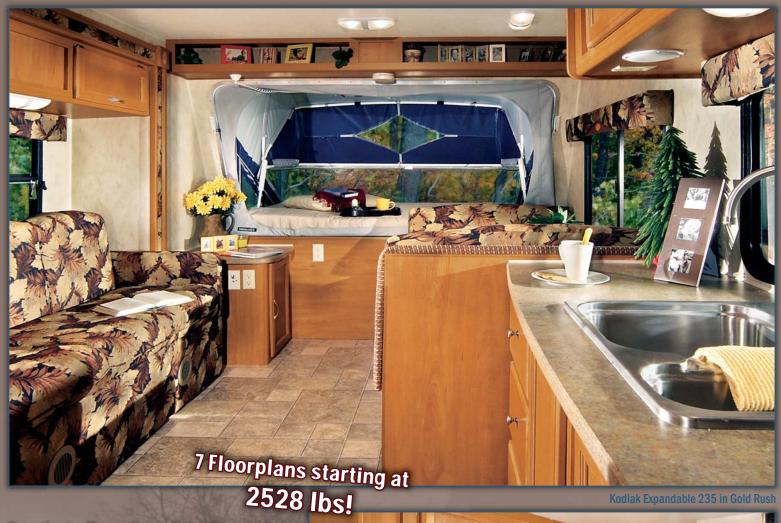

Plus, the interior of Kodiak is packed with high-end features, including designer décor, large kitchens with abundant storage, expansive living spaces and comfortable sleeping areas. So, when it is time for your next expandable travel trailer, choose Kodiak, your best value in ultra-lite expandable travel trailers.

#### Harmony White Cabinetry Package

An attractive Harmony White Cabinetry Package with Cherry plank linoleum is available with any Kodiak Expandable or Travel Trailer.

#### **DÉCOR CHOICES**

**GOLD RUSH** 

STEEL BLUE

**ALMOND BISCOTTI** 

**SCARLET MEADOW** 

**GREEN TEA** 

**ISLAND JAVA** 

**GOLDEN HARVEST** 