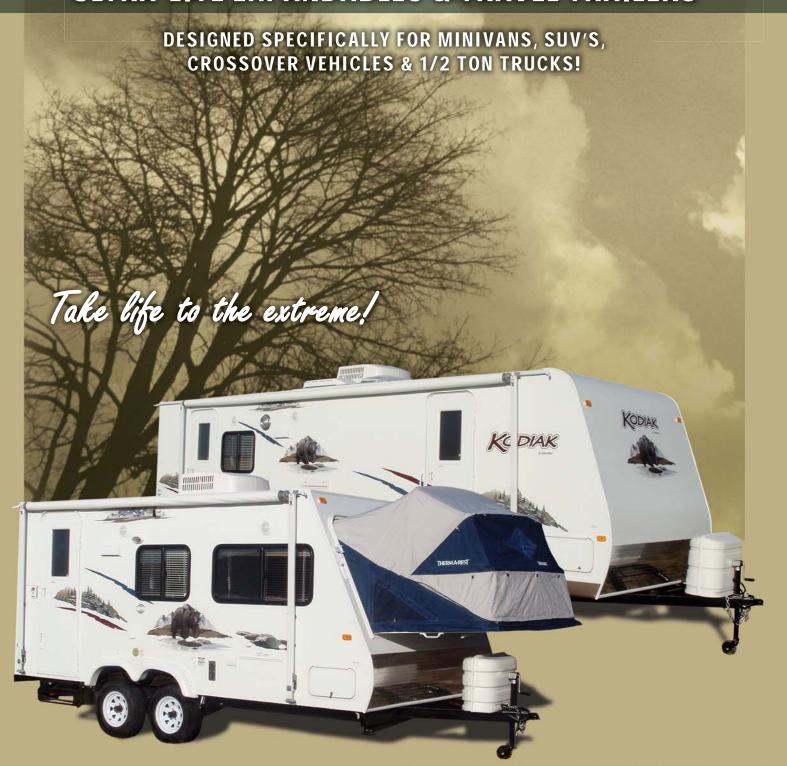

#### **ULTRA-LITE EXPANDABLES & TRAVEL TRAILERS**

### **ULTRA-LITE EXPANDABLES**

The industry's best Expandable, featuring innovative floorplans with Therm-a-Rest® tent ends!

For active families on the go, Kodiak Expandables add sleeping space without the additional length and weight of traditional travel trailers. The ultralite design and aerodynamic profile make Kodiak a dream to tow.

Plus, the interior of Kodiak is packed with high-end features, including designer décor, large kitchens with abundant storage, expansive living spaces and comfortable sleeping areas. So, when it is time for your next expandable travel trailer, choose Kodiak, your best value in ultra-lite expandable travel trailers.