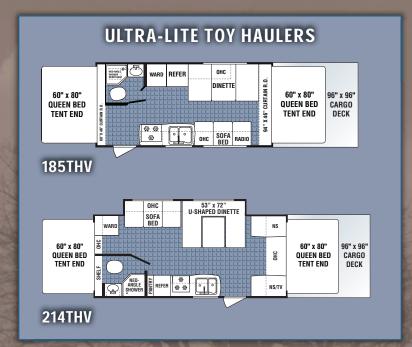

## **ULTRA-LITE EXPANDABLES**

**FLOORPLANS** 

160

185

214

235

#### **WEIGHTS & SPECIFICATIONS**

|                          | 160    | 185    | 214    | 235    | 23TT   | 185THV | 214THV |
|--------------------------|--------|--------|--------|--------|--------|--------|--------|
| Axle Weight              | 2528   | 3206   | 3696   | 3524   | 3857   | 3754   | 4690   |
| Dry Hitch Weight         | 334    | 286    | 373    | 362    | 517    | 612    | 419    |
| Unloaded Vehicle Weight  | 2862   | 3492   | 4069   | 3886   | 4374   | 4366   | 5109   |
| Net Cargo Capacity       | 888    | 1508   | 1231   | 1414   | 1093   | 2634   | 2391   |
| Exterior Length (closed) | 17'6"  | 20'4"  | 24'1"  | 24'4"  | 26'4"  | 29'6"  | 32'10" |
| Exterior Height with A/C | 9'8"   | 9'8"   | 9'8"   | 9'8"   | 9'8"   | 10'5"  | 10'5"  |
| Exterior Width           | 8'     | 8'     | 8'     | 8'     | 8'     | 8'     | 8'     |
| Fresh Water Tank         | 38     | 38     | 38     | 38     | 38     | 38/38  | 38/38  |
| Gray Water Tank          | 39     | 39     | 39     | 39     | 39     | 39     | 39     |
| Black Water Tank         | 22     | 22     | 28     | 22     | 28     | 22     | 28     |
| Furnace Size (BTUs)      | 18,000 | 18,000 | 19,000 | 19,000 | 19,000 | 19,000 | 19,000 |