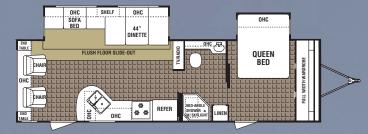

#### **FLOORPLANS**

19FL

24RB-SL

25FKS-DS

27CD-SL Option: Two chairs in place of rear sofa

**210S** 

**25QS** 

26RG-SL