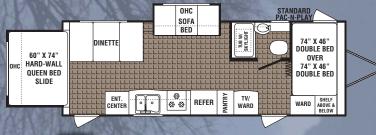

30BH-SL

27FK-DSL-BS Option: Residential Furniture Package

31RK-DSL Option: Residential Furniture Package

31RL-DSL Option: Residential Furniture Package

# OHC SHELF OHC SOFA DINETTE BED FLUSH FLOOR SLIDE-OUT SHOWEN W/SKYLIGHT CLOSET W/SK

27FB-DSL Option: Residential Furniture Package

31BH-DSL Option: Residential Furniture Package