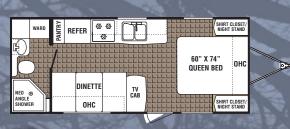

#### **FLOORPLANS**

19FL

24RB-SL

25FKS-DS

27CD-SL Option: Two chairs in place of rear sofa

**210S** 

**25QS** 

26RG-SL

#### **WEIGHTS & SPECIFICATIONS**

|                         |        |        | 0400        |         | OFFICA.      |        |         |         | 0700011       | 0.000.000     |         |          |         |          | OFFIC DOL       |          | 1        |          |
|-------------------------|--------|--------|-------------|---------|--------------|--------|---------|---------|---------------|---------------|---------|----------|---------|----------|-----------------|----------|----------|----------|
|                         | 19FL   | 21QS   | 21QS<br>THV | 24RB-SL | 25FKS-<br>DS | 25QS   | 26RG-SL | 27CD-SL | 27QSBH-<br>SL | 27QSTH-<br>SL | 27RB-SL | 29RLK-SL | 30BH-SL | 27FB-DSL | 27FK-DSL<br>-BS | 31BH-DSL | 31RK-DSL | 31RL-DSL |
| Axle Weight             | 3555   | 3732   | 4375        | 3894    | 4297         | 4224   | 4112    | 4618    | 4627          | 4772          | 4234    | 4320     | 4319    | 5203     | 5573            | 5738     | 5567     | 5922     |
| Dry Hitch Weight        | 397    | 515    | 639         | 454     | 726          | 384    | 467     | 420     | 382           | 402           | 549     | 698      | 485     | 501      | 626             | 723      | 701      | 674      |
| Unloaded Vehicle Weight | 3952   | 4247   | 5014        | 4348    | 5023         | 4608   | 4579    | 5038    | 5009          | 5174          | 4783    | 5018     | 4804    | 5704     | 6199            | 6461     | 6268     | 6596     |
| Net Cargo Capacity      | 1448   | 1153   | 2686        | 1652    | 977          | 1392   | 1421    | 1562    | 990           | 2326          | 1217    | 1582     | 1196    | 1796     | 1301            | 1039     | 2132     | 1804     |
| Exterior Length         | 24'1"  | 24'5"  | 33'4"       | 26'4"   | 26'2"        | 27'1"  | 28'8"   | 30'4"   | 30'4"         | 30'4"         | 30'4"   | 30'11"   | 30'4"   | 30'4"    | 32'4"           | 35'5"    | 33'9"    | 33'9"    |
| Exterior Height w/A/C   | 10'5"  | 10'5"  | 10'7"       | 10'5"   | 10'5"        | 10'5"  | 10'5"   | 10'5"   | 10'5"         | 10'5"         | 10'5"   | 10'5"    | 10'5"   | 10'8"    | 10'8"           | 10'8"    | 10'8"    | 10'11"   |
| Exterior Width          | 8'     | 8'     | 8'          | 8'      |              | 8'     | 8'      | 8'      | 8'            | 8'            | 8'      | 8'       |         | 8'       | 8'              | 8'       | 8'       | 8'       |
| Fresh Water Tanks       | 38     | 38     | 38/38       | 38      | 38           | 38     | 38      | 38      | 38            | 38            | 38      | 38       | 38      | 46       | 46              | 46       | 46       | 46       |
| Gray Water Tanks        | 39     | 39     | 39          | 39      | 39/39        | 39     | 39      | 39      | 39            | 39            | 28      | 39       |         | 39       | 39/39           | 39       | 39/39    | 39       |
| Black Water Tanks       | 28     | 22     | 22          | 28      | 22           | 22     | 28      | 34      | 22            | 22            | 34      | 34       | 22      | 34       | 34              | 34       | 34       | 34       |
| Furnace Size (BTUs)     | 19,000 | 19,000 | 19,000      | 19,000  | 19,000       | 30,000 | 19,000  | 30,000  | 30,000        | 30,000        | 30,000  | 30,000   | 30,000  | 30,000   | 30,000          | 30,000   | 30,000   | 30,000   |
| Tire Size               |        |        |             |         |              |        |         |         |               |               |         |          |         | •        | •               | •        | •        | 0        |