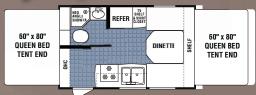

equipment, have teamed up to develop the innovative new "Auto-pop" tent. Kodiak chose Therm-a-Rest® to design this ground-breaking product because of the company's 30-plus years of experience enhancing the comfort of outdoor enthusiasts. The result is an RV tent that features easier setup, more livable comfort, and greater protection than anything that's come before.

> Kodiak features aluminumframed dinette frames. Aluminum frames are more durable than wood-framed structures and save weight.



#### **Aerodynamic Ultra-Lite Design for Better Fuel Economy!**

#### **DÉCOR CHOICES**



**GOLD RUSH** 



STEEL BLUE



**ALMOND BISCOTTI** 



**SCARLET MEADOW** 



**GREEN TEA** 



**ISLAND JAVA** 



**GOLDEN HARVEST** 



**FRESH BASIL** 



## **ULTRA-LITE EXPANDABLES**

**FLOORPLANS** 



160



185



214



235

#### **REAL WEIGHTS!**

ACU-WEIGHT B. Stevens

DID YOU KNOW that every Kodiak is weighed at the factory as it leaves the production line? Our certified weight includes options!

Most competitors publish only a base weight that does not include options. Make sure that you know what the "real" weight of the unit is before you buy your next ultra-lite trailer.





#### **WEIGHTS & SPECIFICATIONS**

|                          | 160    | 185    | 214    | 235    | 23TT   | 185THV | 214THV |
|--------------------------|--------|--------|--------|--------|--------|--------|--------|
| Axle Weight              | 2528   | 3206   | 3696   | 3524   | 3857   | 3754   | 4690   |
| Dry Hitch Weight         | 334    | 286    | 373    | 362    | 517    | 612    | 419    |
| Un