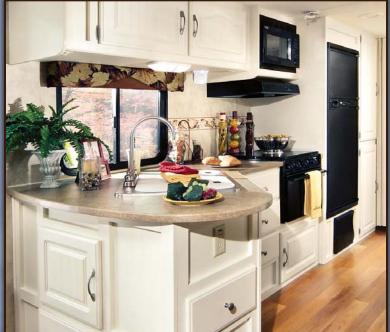

Plus, the interior of Kodiak is packed with high-end features, including designer décor, large kitchens with abundant storage, expansive living spaces and comfortable sleeping areas. So, when it is time for your next expandable travel trailer, choose Kodiak, your best value in ultra-lite expandable travel trailers.

Just because Kodiak is an Ultra-Lite, it doesn't mean your trailer is light on storage. With spacious countertop and cabinet space and oversized pass-through exterior storage, it's easy to take everything along on your next adventure.

#### Harmony White Cabinetry Package

An attractive Harmony White Cabinetry Package with Cherry plank linoleum is available with any Kodiak Expandable or Travel Trailer.