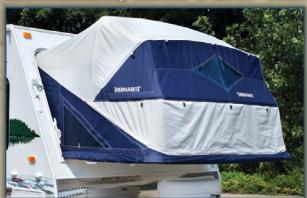

#### Revolutionary Therm-a-Rest® Tent

Kodiak Expandables, the leading innovator in ultra-lite RV technology, and Therm-a-Rest®, inventor of the self-inflating camping mattress and manufacturer of premium outdoor equipment, have teamed up to develop the innovative new "Auto-pop" tent. Kodiak chose Therm-a-Rest® to design this ground-breaking product because of the company's 30-plus years of experience enhancing the comfort of outdoor enthusiasts. The result is an RV tent that features easier setup, more livable comfort, and greater protection than anything that's come before.