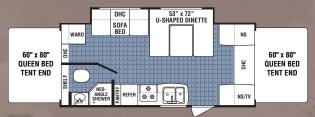

#### **FLOORPLANS**

19FL

24RB-SL

25FKS-DS

27CD-SL Option: Two chairs in place of rear sofa

**210S** 

**25QS** 

26RG-SL