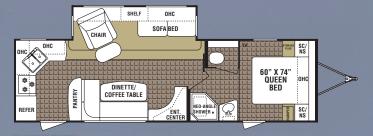

#### **FLOORPLANS**

19FL

24RB-SL

25FKS-DS

27CD-SL Option: Two chairs in place of rear sofa

**210S** 

**25QS** 

26RG-SL