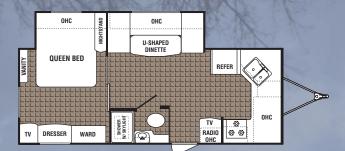

the choices that they remain within the manufacturer's specified chassis weight limits. Do not overload the recreational vehicle. Some optional equipment not included.

Net carrying capacity (NCC) is determined by subtracting unloaded vehicle weight (UVW) from gross vehicle weight (GVWR) and includes fluids, options and cargo. Liquid capacities and weights are approximations only. Warning - This information is intended as a guide only. Weights of individual vehicles may vary. Consult your owner's manual for complete loading, weighing and towing instructions. "UVW and Hitch Dry Weight are base weights of units without options. Each unit includes a weight label which lists specific weight information for that unit.

## **ULTRA-LITE TRAVEL TRAILERS**

#### **FLOORPLANS**



19FL



24RB-SL



25FKS-DS



27CD-SL Option: Two chairs in place of rear sofa



**210S** 



**25QS** 



26RG-SL



27QSBH-SL



27RB-SL Option: Two chairs in place of front sofa



29RLK-SL



#### Residential Furniture Package Option Kodiak DSL floorplans are available with a Residential Furniture Package option that includes an upgraded sofa with air bed and an arched dinette with removable table.





30BH-SL



27FK-DSL-BS Option: Residential Furniture Package



31RK-DSL Option: Residential Furniture Package



31RL-DSL Option: Residential Furniture Package

# OHC SHELF OHC SOFA DINETTE BED FLUSH FLOOR SLIDE-OUT SHOWEN W/SKYLIGHT CLOSET W/SK

27FB-DSL Option: Residential Furniture Package



31BH-DSL Option: Residential Furniture Package



#### **WEIGHTS & SPECIFICATIONS**

|