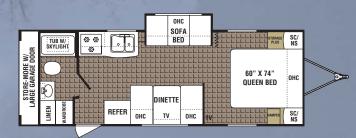

#### **FLOORPLANS**

19FL

24RB-SL

25FKS-DS

27CD-SL Option: Two chairs in place of rear sofa

**210S** 

**25QS** 

26RG-SL