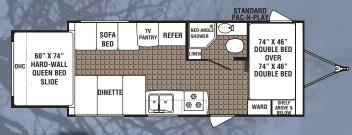

30BH-SL

27FK-DSL-BS Option: Residential Furniture Package

31RK-DSL Option: Residential Furniture Package

31RL-DSL Option: Residential Furniture Package

# OHC SHELF OHC SOFA DINETTE BED FLUSH FLOOR SLIDE-OUT SHOWEN W/SKYLIGHT CLOSET W/SK

27FB-DSL Option: Residential Furniture Package

31BH-DSL Option: Residential Furniture Package