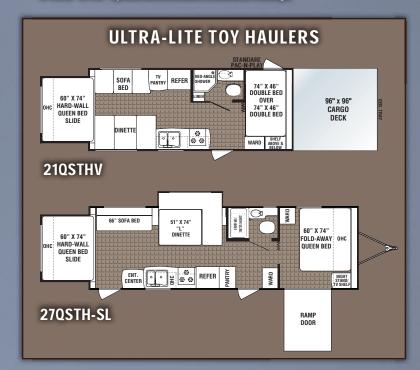

RAVEL TRAILERS**

#### **FLOORPLANS**



19FL



24RB-SL



25FKS-DS



27CD-SL Option: Two chairs in place of rear sofa



**210S** 



**25QS** 



26RG-SL



27QSBH-SL



27RB-SL Option: Two chairs in place of front sofa



29RLK-SL



#### Residential Furniture Package Option Kodiak DSL floorplans are available with a Residential Furniture Package option that includes an upgraded sofa with air bed and an arched dinette with removable table.





30BH-SL



27FK-DSL-BS Option: Residential Furniture Package



31RK-DSL Option: Residential Furniture Package



31RL-DSL Option: Residential Furniture Package

# OHC SHELF OHC SOFA DINETTE BED FLUSH FLOOR SLIDE-OUT SHOWEN W/SKYLIGHT CLOSET W/SK

27FB-DSL Option: Residential Furniture Package



31BH-DSL Option: Residential Furniture Package



#### **WEIGHTS & SPECIFICATIONS**

|                         |        |        | 0400        |         | OFFICA.      |        |         |         | 0700011       | 0.000.000     |         |          |         |          | OFFIC DOL       |          | 1        |          |
|-------------------------|--------|--------|-------------|---------|--------------|--------|---------|---------|---------------|---------------|---------|----------|---------|----------|-----------------|----------|----------|----------|
|                         | 19FL   | 21QS   | 21QS<br>THV | 24RB-SL | 25FKS-<br>DS | 25QS   | 26RG-SL | 27CD-SL | 27QSBH-<br>SL | 27QSTH-<br>SL | 27RB-SL | 29RLK-SL | 30BH-SL | 27FB-DSL | 27FK-DSL<br>-BS | 31BH-DSL | 31RK-DSL | 31RL-DSL |
| Axle Weight             | 3555   | 3732   |