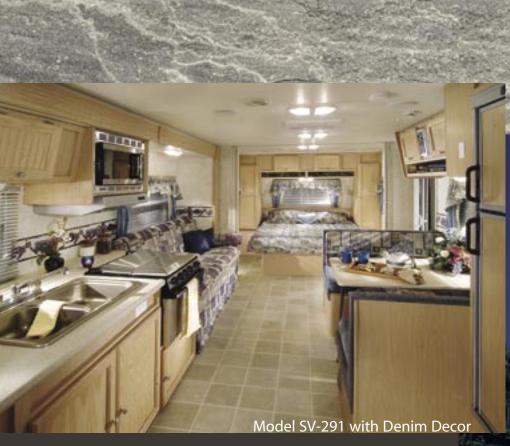

The SV-235RS offers twin double bunks! The unique folding bed provides ample room to store large items.

The rich interior colors found in the fabrics and woods of each Surveyor reflect our desire to create an inviting, open living space for our owners. Surveyor's feature "Sweetheart Oak" cabinetry with mortise and tenon constructed cabinet doors with beaded panels, name brand appliances, durable yet attractive flooring and more. If you are in the market for a light weight towable with style - then the Surveyor is your best choice!