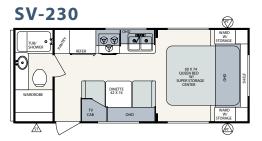

#### **SURVEYOR TRAVEL TRAILERS - 8' WIDE**

Surveyor's pass-through compartment features an impressive 29 cubic foot storage space. (Select models with front walk-around queen beds)

|                             | SV191      | SV210      | SV230      | SV234      | SV260      | SV262      | SV263      | SV264      | SV-291     |
|-----------------------------|------------|------------|------------|------------|------------|------------|------------|------------|------------|
| *Total Dry Weight           | 2790       | 2914       | 3337       | 3311       | 3882       | 3605       | 4324       | 4053       | 4427       |
| Load Capacity               | 2160       | 2160       | 1580       | 1840       | 1180       | 1555       | 960        | 1080       | 1320       |
| Hitch Weight                | 280        | 380        | 280        | 480        | 400        | 495        | 640        | 480        | 420        |
| Overall Length (closed)     | 21′1″      | 22'6"      | 23'11"     | 24'5"      | 27'0"      | 27'0"      | 28'6"      | 28'6"      | 30'6"      |
| Exterior Width              | 8'0"       | 8'0"       | 8'0"       | 8'0"       | 8'0"       | 8′0″       | 8'0"       | 8'0"       | 8'0"       |
| Exterior Height (Roof Edge) | 8'2"       | 8'2"       | 8'2"       | 8′2″       | 8'4"       | 8'4"       | 8'4"       | 8'4"       | 8'4"       |
| Fresh Water (gal)           | 30         | 30         | 30         | 30         | 30         | 30         | 30         | 30         | 30         |
| Grey Water (gal)            | 30         | 30         | 30         | 30         | 30         | 30         | 30         | 30         | 30         |
| Black Water (gal)           | 30         | 30         | 30         | 30         | 30         | 30         | 30         | 30         | 30         |
| Tire Size                   | 205/75/R14 |