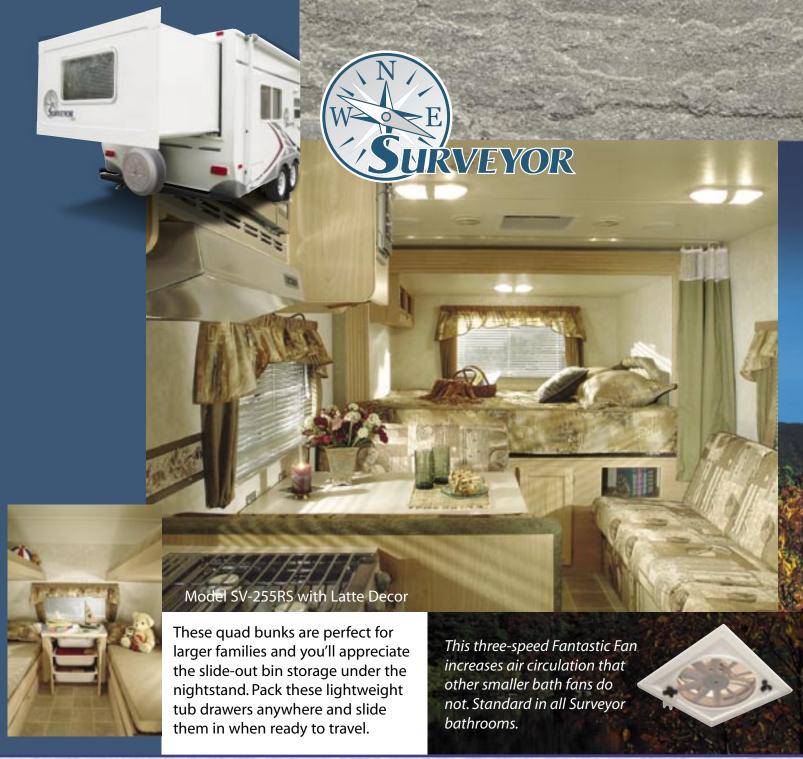

The SV-235RS offers twin double bunks! The unique folding bed provides ample room to store large items.

The rich interior colors found in the fabrics and woods of each Surveyor reflect our desire to create an inviting, open living space for our owners. Surveyor's feature "Sweetheart Oak" cabinetry with mortise and tenon constructed cabinet doors with beaded panels, name brand appliances, durable yet attractive flooring and more. If you are in the market for a light weight towable with style - then the Surveyor is your best choice!