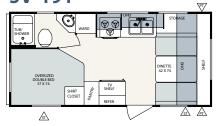

#### **SURVEYOR EXPANDABLES • 8' WIDE**

|                             | SL180T     | SV235RS    | SV255RS    | SV-190T    | SV210T     | SV233T     | SV236ST    | SV261T     |
|-----------------------------|------------|------------|------------|------------|------------|------------|------------|------------|
| *Total Dry Weight           | 2467       | 3699       | 4302       | 3034       | 2980       | 3767       | 3596       | 3648       |
| Load Capacity               | 1150       | 1320       | 960        | 2020       | 2096       | 1240       | 1556       | 1525       |
| Hitch Weight                | 356        | 360        | 500        | 320        | 350        | 320        | 496        | 505        |
| Overall Length (closed)     | 18'8"      | 24'6"      | 27′1″      | 21′1″      | 22'6"      | 24'11"     | 24′5″      | 27'0"      |
| Overall Length (open)       | 21'6"      | 28'3"      | 30'9"      | 23′11″     | 22′7″      | 27'9"      | 27'4"      | 27′1″      |
| Exterior Width              | 7′3″       | 8'0"       | 8′0″       | 8′0″       | 8′0″       | 8′0″       | 8'0"       | 8'0"       |
| Exterior Height (Roof Edge) | 8′2″       | 8'2"       | 8'4"       | 8'2"       | 8'2"       | 8'2"       | 8'2"       | 8'2"       |
| Fresh Water (gal)           | 30         | 30         | 30         | 30         | 30         | 30         | 30         | 30         |
| Grey Water (gal)            | 30         | 30         | 30         | 30         | 30         | 30         | 30         | 30         |
| Black Water (gal)           | 30         | 30         | 30         | 30         | 30         | 30         | 30         | 30         |
| Tire Size                   | 205/75/R14 |