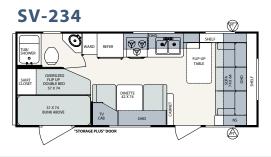

Tough, welded steel frames with a powder coated protection provides lasting durability and corrosion resistance.

The "storage plus" door with a unique flip-up bunk bed system allows you to pack all your necessities needed to make your camping experience enjoyable.

#### **SURVEYOR TRAVEL TRAILERS - 8' WIDE**

Surveyor's pass-through compartment features an impressive 29 cubic foot storage space. (Select models with front walk-around queen beds)

|                             | SV191      | SV210      | SV230      | SV234      | SV260      | SV262      | SV263      | SV264      | SV-291     |
|-----------------------------|------------|------------|------------|------------|------------|------------|------------|------------|------------|
| *Total Dry Weight           | 2790       | 2914       | 3337       | 3311       | 3882       | 3605       | 4324       | 4053       | 4427       |
| Load Capacity               | 2160       | 2160       | 1580       | 1840       | 1180       | 1555       | 960        | 1080       | 1320       |
| Hitch Weight                | 280        | 380        | 280        | 480        | 400        | 495        | 640        | 480        | 420        |
| Overall Length (closed)     | 21′1″      | 22'6"      | 23'11"     | 24'5"      | 27'0"      | 27'0"      | 28'6"      | 28'6"      | 30'6"      |
| Exterior Width              | 8'0"       | 8'0"       | 8'0"       | 8'0"       | 8'0"       | 8′0″       | 8'0"       | 8'0"       | 8'0"       |
| Exterior Height (Roof Edge) | 8'2"       | 8'2"       | 8'2"       | 8′2″       | 8'4"       | 8'4"       | 8'4"       | 8'4"       | 8'4"       |
| Fresh Water (gal)           | 30         | 30         | 30         | 30         | 30         | 30         | 30         | 30         | 30         |
| Grey Water (gal)            | 30         | 30         | 30         | 30         | 30         | 30         | 30         | 30         | 30         |
| Black Water (gal)           | 30         | 30         | 30         | 30         | 30         | 30         | 30         | 30         | 30         |
| Tire Size                   | 205/75/R14 |