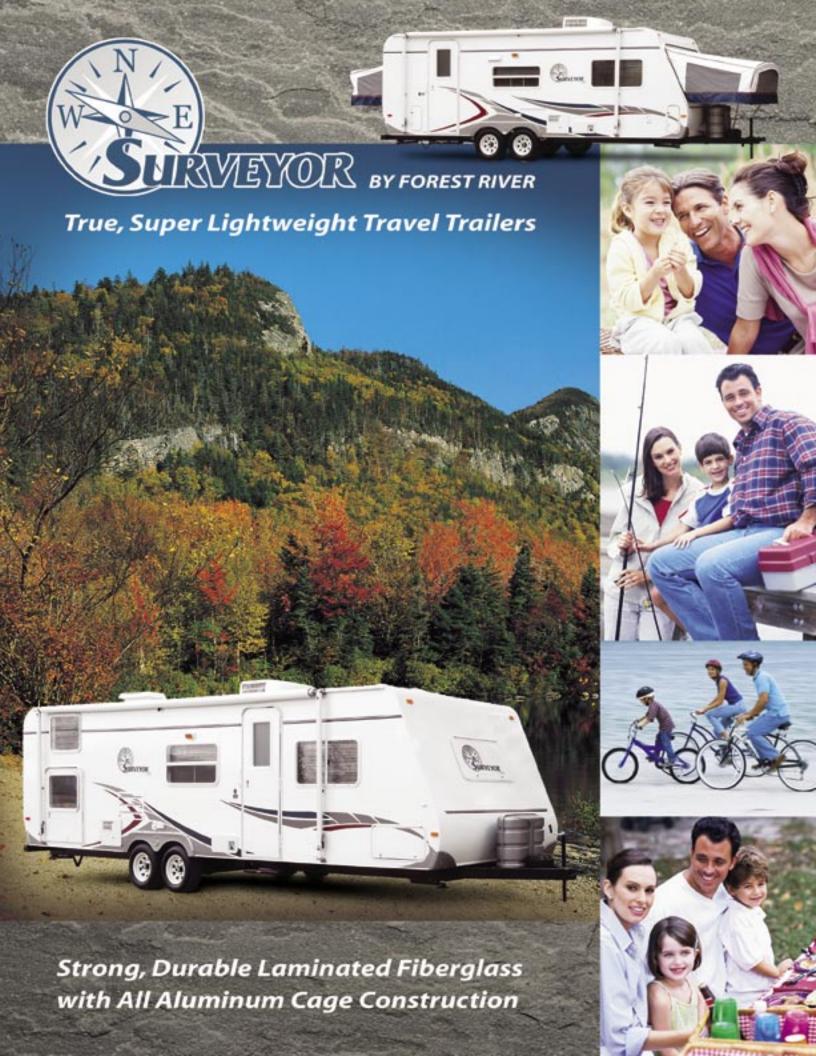

The SV-235RS offers twin double bunks! The unique folding bed provides ample room to store large items.

The rich interior colors found in the fabrics and woods of each Surveyor reflect our desire to create an inviting, open living space for our owners. Surveyor's feature "Sweetheart Oak" cabinetry with mortise and tenon constructed cabinet doors with beaded panels, name brand appliances, durable yet attractive flooring and more. If you are in the market for a light weight towable with style - then the Surveyor is your best choice!

#### Interior

- Sofa bolsters
- Hardwood framed cabinets
- Panoramic galley window
- Designer interior decors
- Valances with mini-blinds
- No-wax seamless vinyl flooring
- Solid lumber core cabinet fronts assembled with screws
- Solid oak mortise & tenon framed cabinet doors
- Reversible dinette and bunk cushions
- Power range hood with light
- Wallpaper border