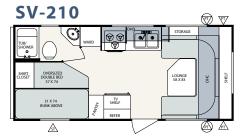

#### **SURVEYOR TRAVEL TRAILERS - 8' WIDE**

Surveyor's pass-through compartment features an impressive 29 cubic foot storage space. (Select models with front walk-around queen beds)

|                             | SV191      | SV210      | SV230      | SV234      | SV260      | SV262      | SV263      | SV264      | SV-291     |
|-----------------------------|------------|------------|------------|------------|------------|------------|------------|------------|------------|
| *Total Dry Weight           | 2790       | 2914       | 3337       | 3311       | 3882       | 3605       | 4324       | 4053       | 4427       |
| Load Capacity               | 2160       | 2160       | 1580       | 1840       | 1180       | 1555       | 960        | 1080       | 1320       |
| Hitch Weight                | 280        | 380        | 280        | 480        | 400        | 495        | 640        | 480        | 420        |
| Overall Length (closed)     | 21′1″      | 22'6"      | 23'11"     | 24'5"      | 27'0"      | 27'0"      | 28'6"      | 28'6"      | 30'6"      |
| Exterior Width              | 8'0"       | 8'0"       | 8'0"       | 8'0"       | 8'0"       | 8′0″       | 8'0"       | 8'0"       | 8'0"       |
| Exterior Height (Roof Edge) | 8'2"       | 8'2"       | 8'2"       | 8′2″       | 8'4"       | 8'4"       | 8'4"       | 8'4"       | 8'4"       |
| Fresh Water (gal)           | 30         | 30         | 30         | 30         | 30         | 30         | 30         | 30         | 30         |
| Grey Water (gal)            | 30         | 30         | 30         | 30         | 30         | 30         | 30         | 30         | 30         |
| Black Water (gal)           | 30         | 30         | 30         | 30         | 30         | 30         | 30         | 30         | 30         |
| Tire Size                   | 205/75/R14 |