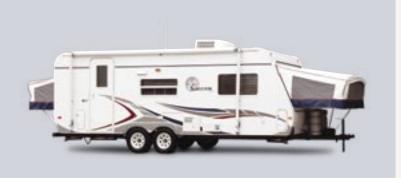

Lightweight Travel Trailers have grown very popular in recent years for one reason ... they simply make sense. No longer is it necessary to invest in a gas-guzzling tow vehicle to enjoy a retreat! In fact, many of the minivans, SUVs and small V-8s you drive everyday will easily tow a Surveyor! Surveyor utilizes construction techniques that greatly reduce weight while providing incredible durability and strength.

In addition, aerodynamics, low centers of gravity and independent torsion ride suspension ensures superior towing and tracking. It all adds up to an enjoyable, carefree adventure. We know you have choices but with careful study, you will find Surveyor the lightweight of choice. Why tow a heavier trailer?