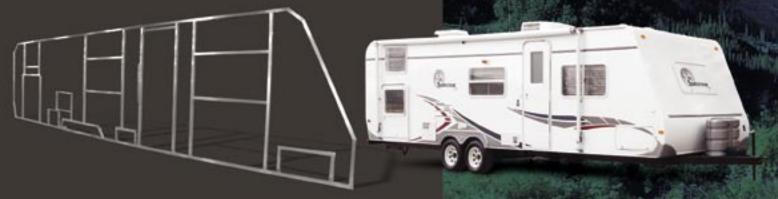

### WHAT'S IN YOUR SIDEWALL?

Dare to compare! Your Surveyor is constructed with 1.5" tubular aluminum framing in "**all**" openings. Is this necessary - we think so! Aluminum framed openings add strength and integrity to every Surveyor sidewall. No other lightweight trailer compares.

Surveyor sidewalls feature Lamilux™ fiberglass which contains a higher gloss and less fade rate than others; 1.5″ block foam insulation; welded 1.5″ tubular aluminum tubing, and complete anti-wicking agent to protect the bond - all laminated together.