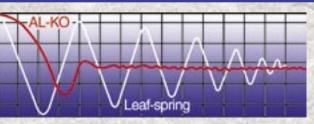

## **AL-KO®** Axles & Easy Lube Hubs

AL-KO Axles offer many advantages over conventional axles:

- Fully independent wheel suspension.
- No metal to metal contact and no springs, shackles, hangers, or Ubolts to break or wear out.
- Lower trailer center of gravity for improved stability.