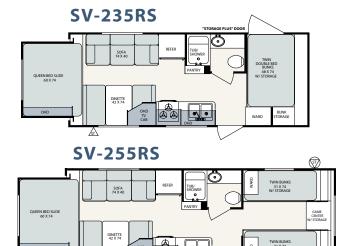

The SV-235RS offers twin double bunks! The unique folding bed provides ample room to store large items.

The rich interior colors found in the fabrics and woods of each Surveyor reflect our desire to create an inviting, open living space for our owners. Surveyor's feature "Sweetheart Oak" cabinetry with mortise and tenon constructed cabinet doors with beaded panels, name brand appliances, durable yet attractive flooring and more. If you are in the market for a light weight towable with style - then the Surveyor is your best choice!

#### **SURVEYOR REAR SLIDES • 8' WIDE**

#### **SURVEYOR EXPANDABLES • 8' WIDE**

|                             | SL180T     | SV235RS    | SV255RS    | SV-190T    | SV210T     | SV233T     | SV236ST    | SV261T     |
|-----------------------------|------------|------------|------------|------------|------------|------------|------------|------------|
| *Total Dry Weight           | 2467       | 3699       | 4302       | 3034       | 2980       | 3767       | 3596       | 3648       |
| Load Capacity               | 1150       | 1320       | 960        | 2020       | 2096       | 1240       | 1556       | 1525       |
| Hitch Weight                | 356        | 360        | 500        | 320        | 350        | 320        | 496        | 505        |
| Overall Length (closed)     | 18'8"      | 24'6"      | 27′1″      | 21′1″      | 22'6"      | 24'11"     | 24′5″      | 27'0"      |
| Overall Length (open)       | 21'6"      | 28'3"      | 30'9"      | 23′11″     | 22′7″      | 27'9"      | 27'4"      | 27′1″      |
| Exterior Width              | 7′3″       | 8'0"       | 8′0″       | 8′0″       | 8′0″       | 8′0″       | 8'0"       | 8'0"       |
| Exterior Height (Roof Edge) | 8′2″       | 8'2"       | 8'4"       | 8'2"       | 8'2"       | 8'2"       | 8'2"       | 8'2"       |
| Fresh Water (gal)           | 30         | 30         | 30         | 30         | 30         | 30         | 30         | 30         |
| Grey Water (gal)            | 30         | 30         | 30         | 30         | 30         | 30         | 30         | 30         |
| Black Water (gal)           | 30         | 30         | 30         | 30         | 30         | 30         | 30         | 30         |
| Tire Size                   | 205/75/R14 |