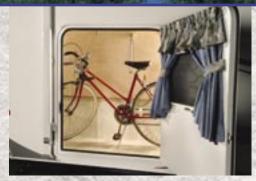

Developed Specifically for Mini-Vans, SUVs, and Light Duty Pick-Up Trucks.

Radius bunk ends with 1,000 lb. capacity are standard on our expandable models. The radius corners are stronger, while large drip rails and automotive rubber seals help prevent moisture penetration. Boltaflex™ weathershield tents with a 5 Year warranty offer double flap seals and stain-resistant interiors.

#### **Expandable Beds**

- Boltaflex Weathershield tent(s)
- Automotive rubber gasket and screw-down pressure clamps
- 5" bunk cushions
- · Radius door w/ hinge
- · 1000 lb. capacity