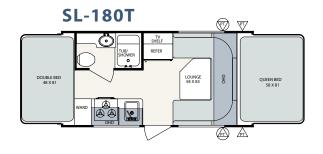

# SURVEYOR LITE EXPANDABLE • 7'3" WIDE

#### **SURVEYOR EXPANDABLES • 8' WIDE**

|                             | SL180T     | SV235RS    | SV255RS    | SV-190T    | SV210T     | SV233T     | SV236ST    | SV261T     |
|-----------------------------|------------|------------|------------|------------|------------|------------|------------|------------|
| *Total Dry Weight           | 2467       | 3699       | 4302       | 3034       | 2980       | 3767       | 3596       | 3648       |
| Load Capacity               | 1150       | 1320       | 960        | 2020       | 2096       | 1240       | 1556       | 1525       |
| Hitch Weight                | 356        | 360        | 500        | 320        | 350        | 320        | 496        | 505        |
| Overall Length (closed)     | 18'8"      | 24'6"      | 27′1″      | 21′1″      | 22'6"      | 24'11"     | 24′5″      | 27'0"      |
| Overall Length (open)       | 21'6"      | 28'3"      | 30'9"      | 23′11″     | 22′7″      | 27'9"      | 27'4"      | 27′1″      |
| Exterior Width              | 7′3″       | 8'0"       | 8′0″       | 8′0″       | 8′0″       | 8′0″       | 8'0"       | 8'0"       |
| Exterior Height (Roof Edge) | 8′2″       | 8'2"       | 8'4"       | 8'2"       | 8'2"       | 8'2"       | 8'2"       | 8'2"       |
| Fresh Water (gal)           | 30         | 30         | 30         | 30         | 30         | 30         | 30         | 30         |
| Grey Water (gal)            | 30         | 30         | 30         | 30         | 30         | 30         | 30         | 30         |
| Black Water (gal)           | 30         | 30         | 30         | 30         | 30         | 30         | 30         | 30         |
| Tire Size                   | 205/75/R14 |