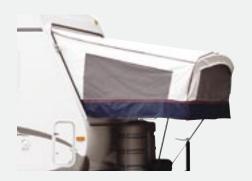

## **AL-KO®** Axles & Easy Lube Hubs

AL-KO Axles offer many advantages over conventional axles:

- Fully independent wheel suspension.
- No metal to metal contact and no springs, shackles, hangers, or Ubolts to break or wear out.
- Lower trailer center of gravity for improved stability.

The UltrULube™ Hubs allow you to repack bearings quickly and easily without disassembly.

You'll appreciate the water filtration system that is standard with each Surveyor. This compact unit filters water for the entire coach, eliminating those unwanted contaminants and odors. Insuring safe drinking water for you and your family.

#### **Running Gear**

- Ultrulube™ hubs
- · Galvanized steel wheel wells
- Independent Torsion suspension system
- · Radial trailer tires
- Electric Brakes, all wheels
- · White spoked wheels
- ABS fender skirts
- · Tough, powder coated frame
- · 2-5/16" coupler