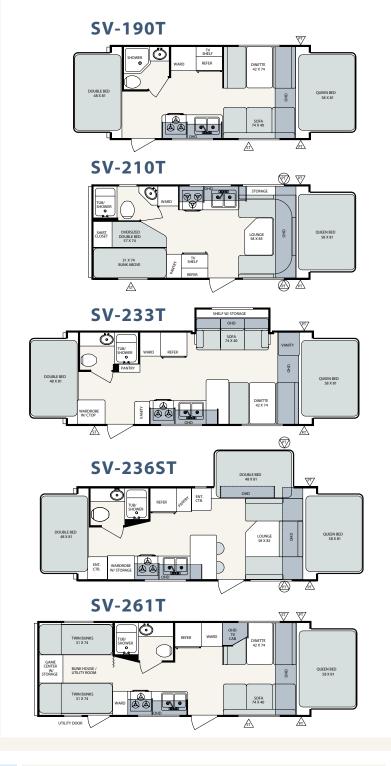

#### **SURVEYOR EXPANDABLES • 8' WIDE**

|                             | SL180T     | SV235RS    | SV255RS    | SV-190T    | SV210T     | SV233T     | SV236ST    | SV261T     |
|-----------------------------|------------|------------|------------|------------|------------|------------|------------|------------|
| *Total Dry Weight           | 2467       | 3699       | 4302       | 3034       | 2980       | 3767       | 3596       | 3648       |
| Load Capacity               | 1150       | 1320       | 960        | 2020       | 2096       | 1240       | 1556       | 1525       |
| Hitch Weight                | 356        | 360        | 500        | 320        | 350        | 320        | 496        | 505        |
| Overall Length (closed)     | 18'8"      | 24'6"      | 27′1″      | 21′1″      | 22'6"      | 24'11"     | 24′5″      | 27'0"      |
| Overall Length (open)       | 21'6"      | 28'3"      | 30'9"      | 23′11″     | 22′7″      | 27'9"      | 27'4"      | 27′1″      |
| Exterior Width              | 7′3″       | 8'0"       | 8′0″       | 8′0″       | 8′0″       | 8′0″       | 8'0"       | 8'0"       |
| Exterior Height (Roof Edge) | 8′2″       | 8'2"       | 8'4"       | 8'2"       | 8'2"       | 8'2"       | 8'2"       | 8'2"       |
| Fresh Water (gal)           | 30         | 30         | 30         | 30         | 30         | 30         | 30         | 30         |
| Grey Water (gal)            | 30         | 30         | 30         | 30         | 30         | 30         | 30         | 30         |
| Black Water (gal)           | 30         | 30         | 30         | 30         | 30         | 30         | 30         | 30         |
| Tire Size                   | 205/75/R14 |