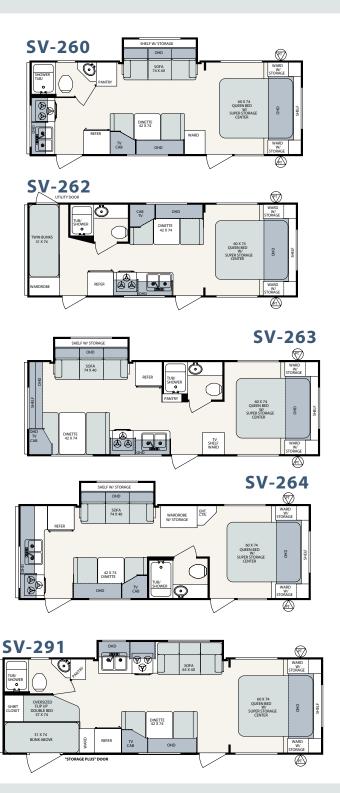

#### **SURVEYOR TRAVEL TRAILERS - 8' WIDE**

Surveyor's pass-through compartment features an impressive 29 cubic foot storage space. (Select models with front walk-around queen beds)

|                             | SV191      | SV210      | SV230      | SV234      | SV260      | SV262      | SV263      | SV264      | SV-291     |
|-----------------------------|------------|------------|------------|------------|------------|------------|------------|------------|------------|
| *Total Dry Weight           | 2790       | 2914       | 3337       | 3311       | 3882       | 3605       | 4324       | 4053       | 4427       |
| Load Capacity               | 2160       | 2160       | 1580       | 1840       | 1180       | 1555       | 960        | 1080       | 1320       |
| Hitch Weight                | 280        | 380        | 280        | 480        | 400        | 495        | 640        | 480        | 420        |
| Overall Length (closed)     | 21′1″      | 22'6"      | 23'11"     | 24'5"      | 27'0"      | 27'0"      | 28'6"      | 28'6"      | 30'6"      |
| Exterior Width              | 8'0"       | 8'0"       | 8'0"       | 8'0"       | 8'0"       | 8′0″       | 8'0"       | 8'0"       | 8'0"       |
| Exterior Height (Roof Edge) | 8'2"       | 8'2"       | 8'2"       | 8′2″       | 8'4"       | 8'4"       | 8'4"       | 8'4"       | 8'4"       |
| Fresh Water (gal)           | 30         | 30         | 30         | 30         | 30         | 30         | 30         | 30         | 30         |
| Grey Water (gal)            | 30         | 30         | 30         | 30         | 30         | 30         | 30         | 30         | 30         |
| Black Water (gal)           | 30         | 30         | 30         | 30         | 30         | 30         | 30         | 30         | 30         |
| Tire Size                   | 205/75/R14 |