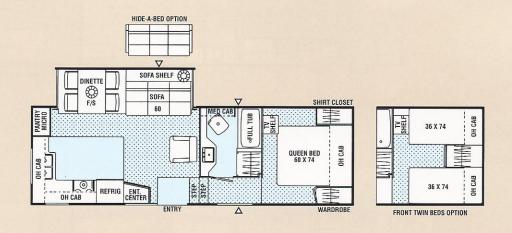

abilizer Jacks (Non-Slide Models)(Standard on Slide Models)
- ☐ Straight Axle (Non-Slide Models)
- Awning
- ☐ Slide-Out Room Awning Bedroom (340SA, 361FLS, 366TBS)
- ☐ Slide-Out Room Awning Coach (All Slide Models)
- ☐ CSA Upfit (Except on Wide-body) (Mandatory For All Canadian Provinces)
- ☐ Filon® Fiberglass Sidewalls (270RBS, 271FK, 298FK, 299TB)

**237rls** / Rear Lounge / Slide Out / Wide Body Optional Filon® Fiberglass Sidewalls Available



#### 245rks / Rear Lounge / Slide Out Optional Filon® Fiberglass Sidewalls Available



- INDICATES CARPETING
- △ INDICATES OUTSIDE STORAGE LOCATION



# **251rls** / Rear Lounge / Slide Out Optional Filon® Fiberglass Sidewalls Available



#### 275rk / Rear Kitchen



### 278rks / Rear Kitchen / Slide Out



#### 279sa / Side Aisle / Slide Out



## 281tbs / Two Bedroom / Slide Out / Wide Body



- INDICATES CARPETING
- A INDICATES OUTSIDE STORAGE LOCATION



### 285rksn / Rear Kitchen / Slide Out / High Profile



### **320rks** / Rear Kitchen / Slide Out / High Profile





#### **Specifications**

|                             | 237RLS  | 245RKS | 251RLS | 275RK  | 278RKS |
|-----------------------------|---------|--------|--------|--------|--------|
| Base Weight                 | 5,976   | 6,753  | 6,811  | 5,761  | 7,440  |
| GVWR                        | 8,000   | 9,770  | 9,270  | 8,120  | 9,300  |
| Carrying Capacity           | 2,033   | 3,017  | 2,459  | 2,359  | 1,860  |
| Hitch Weight                | 1,000   | 1,770  | 1,270  | 1,120  | 1,300  |
| Axle Weight                 | 4,967   | 4,983  | 5,541  | 4,641  | 6,