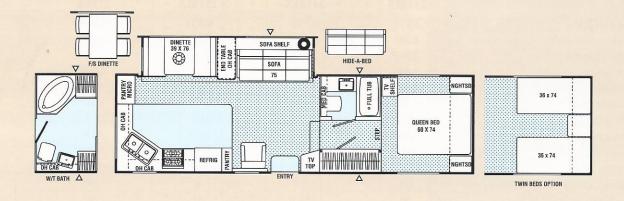

e-Out Room Awning Coach (All Slide Models)
- ☐ CSA Upfit (Except on Wide-body) (Mandatory For All Canadian Provinces)
- ☐ Filon® Fiberglass Sidewalls (270RBS, 271FK, 298FK, 299TB)

**237rls** / Rear Lounge / Slide Out / Wide Body Optional Filon® Fiberglass Sidewalls Available



#### 245rks / Rear Lounge / Slide Out Optional Filon® Fiberglass Sidewalls Available



- INDICATES CARPETING
- △ INDICATES OUTSIDE STORAGE LOCATION



# **251rls** / Rear Lounge / Slide Out Optional Filon® Fiberglass Sidewalls Available



#### 275rk / Rear Kitchen



### 278rks / Rear Kitchen / Slide Out



#### 279sa / Side Aisle / Slide Out



## 281tbs / Two Bedroom / Slide Out / Wide Body



- INDICATES CARPETING
- A INDICATES OUTSIDE STORAGE LOCATION



### 285rksn / Rear Kitchen / Slide Out / High Profile



### **320rks** / Rear Kitchen / Slide Out / High Profile





#### **Specifications**

|                             | 237RLS  | 245RKS | 251RLS | 275RK  | 278RKS |
|-----------------------------|---------|--------|--------|--------|--------|
| Base Weight                 | 5,976   | 6,753  | 6,811  | 5,761  | 7,440  |
| GVWR                        | 8,000   | 9,770  | 9,270  | 8,120  | 9,300  |
| Carrying Capacity           | 2,033   | 3,017  | 2,459  | 2,359  | 1,860  |
| Hitch Weight                | 1,000   | 1,770  | 1,270  | 1,120  | 1,300  |
| Axle Weight                 | 4,967   | 4,983  | 5,541  | 4,641  | 6,140  |
| Interior Height             | 6' 10"  | 6' 10" | 6' 10" | 6' 10" | 6' 10" |
| Exterior Height*            | 10' 5"  | 11' 2" | 11' 2" | 11' 2" | 11' 2" |
| Exterio