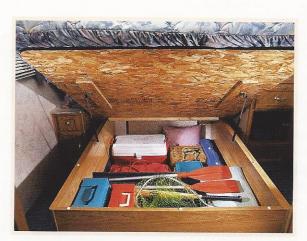

Most Catalina beds are equipped with a bed-lift storage system that features hydraulic cylinder lift struts for ease of operation.

You'll be sure to appreciate the massive storage compartment in Catalina Fifth Wheels.