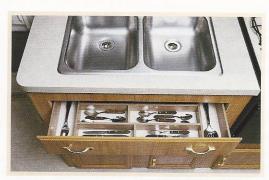

Catalina roofs are covered with a seamless rubber skin and feature tapered rafters for superior water runoff and leak prevention.

Another Coachmen innovation is the functional and handy under-sink silverware and utensil drawer.