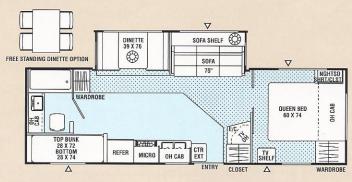

### **364tbs** / Two Bedroom / Slide Out / Wide Body

# 366tbs / Two Bedroom / Slide Out / Wide Body