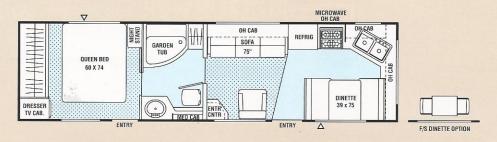

# 291fls / Rear Bath / Slide Out / Wide Body

- INDICATES CARPETING
- △ INDICATES OUTSIDE STORAGE LOCATION