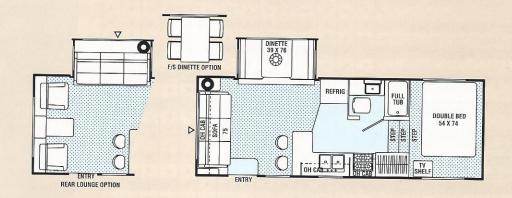

nd Air Conditioner (291FLS,
- 299TB, 310WB & up) ☐ 50 Amp. Service (291FLS, 299TB, 310WB & up) (Mandatory with 2nd Roof A/C and Wire and
- Frame for 2nd A/C Options) ☐ LP Bottle Cover
- ☐ Power Hitch Jack
- ☐ Spare Tire Kit (271FK Thru 310WB) (Except 291FLS & 300TBS) C-Range
- ☐ Spare Tire Kit (291FLS, 300TBS, 340SA & up) D-Range
- ☐ Retractable Stabilizer Jacks (Non-Slide Models)(Standard on Slide Models)
- ☐ Straight Axle (Non-Slide Models)
- Awning
- ☐ Slide-Out Room Awning Bedroom (340SA, 361FLS, 366TBS)
- ☐ Slide-Out Room Awning Coach (All Slide Models)
- ☐ CSA Upfit (Except on Wide-body) (Mandatory For All Canadian Provinces)
- ☐ Filon® Fiberglass Sidewalls (270RBS, 271FK, 298FK, 299TB)

**237rls** / Rear Lounge / Slide Out / Wide Body Optional Filon® Fiberglass Sidewalls Available



#### 245rks / Rear Lounge / Slide Out Optional Filon® Fiberglass Sidewalls Available



- INDICATES CARPETING
- △ INDICATES OUTSIDE STORAGE LOCATION



# **251rls** / Rear Lounge / Slide Out Optional Filon® Fiberglass Sidewalls Available



#### 275rk / Rear Kitchen



### 278rks / Rear Kitchen / Slide Out



#### 279sa / Side Aisle / Slide Out



## 281tbs / Two Bedroom / Slide Out / Wide Body



- INDICATES CARPETING
- A INDICATES OUTSIDE STORAGE LOCATION



### 285rksn / Rear Kitchen / Slide Out / High Profile



### **320rks** / Rear Kitchen / Slide Out / High Profile





#### **Specifications**

|                             | 237RLS  | 245RKS | 251RLS | 275RK  | 278RKS |
|-----------------------------|---------|--------|--------|--------|--------|
| Base Weight                 | 5