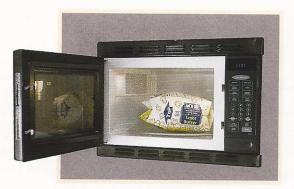

Our spacious refrigerators feature a convenient interior light, and a handy freezer shelf.

The optional microwave oven boasts a huge 1.2 cu.ft. interior space, making preparation of large dishes a breeze.