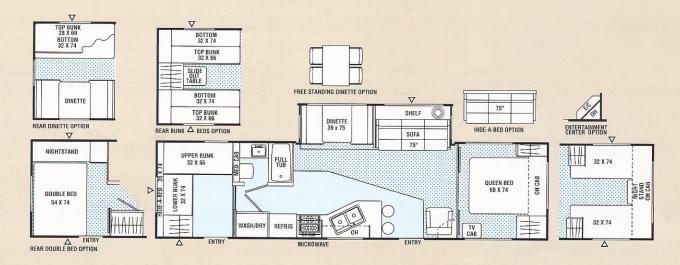

### **364tbs** / Two Bedroom / Slide Out / Wide Body

# 366tbs / Two Bedroom / Slide Out / Wide Body