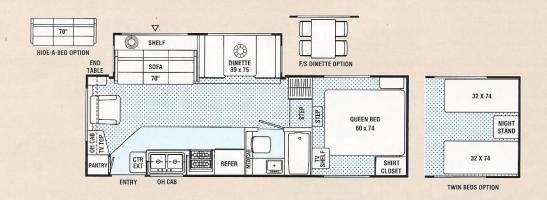

) (Except 291FLS & 300TBS) C-Range
- ☐ Spare Tire Kit (291FLS, 300TBS, 340SA & up) D-Range
- ☐ Retractable Stabilizer Jacks (Non-Slide Models)(Standard on Slide Models)
- ☐ Straight Axle (Non-Slide Models)
- Awning
- ☐ Slide-Out Room Awning Bedroom (340SA, 361FLS, 366TBS)
- ☐ Slide-Out Room Awning Coach (All Slide Models)
- ☐ CSA Upfit (Except on Wide-body) (Mandatory For All Canadian Provinces)
- ☐ Filon® Fiberglass Sidewalls (270RBS, 271FK, 298FK, 299TB)

**237rls** / Rear Lounge / Slide Out / Wide Body Optional Filon® Fiberglass Sidewalls Available



#### 245rks / Rear Lounge / Slide Out Optional Filon® Fiberglass Sidewalls Available



- INDICATES CARPETING
- △ INDICATES OUTSIDE STORAGE LOCATION



# **251rls** / Rear Lounge / Slide Out Optional Filon® Fiberglass Sidewalls Available



#### 275rk / Rear Kitchen



### 278rks / Rear Kitchen / Slide Out



#### 279sa / Side Aisle / Slide Out



## 281tbs / Two Bedroom / Slide Out / Wide Body



- INDICATES CARPETING
- A INDICATES OUTSIDE STORAGE LOCATION



### 285rksn / Rear Kitchen / Slide Out / High Profile



### **320rks** / Rear Kitchen / Slide Out / High Profile





#### **Specifications**

|                             | 237RLS  | 245RKS | 251RLS | 275RK  | 278RKS |
|-----------------------------|---------|--------|--------|--------|--------|
| Base Weight                 | 5,976   | 6,753  | 6,811  | 5,761  | 7,440  |
| GVWR                        | 8,000   | 9,770  | 9,270  | 8,120  | 9,300  |
| Carrying Capacity           | 2,033   | 3,017  | 2,459  | 2,359  | 1,860  |
| Hitch Weight                | 1,000