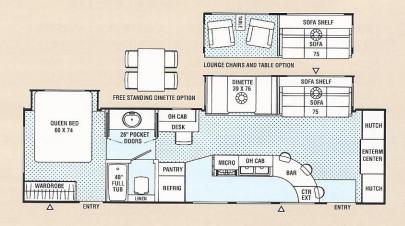

## 338fls / Front Lounge / Slide Out / Wide Body

340sa / Side Aisle / Wide Body

- INDICATES CARPETING
- A INDICATES OUTSIDE STORAGE LOCATION