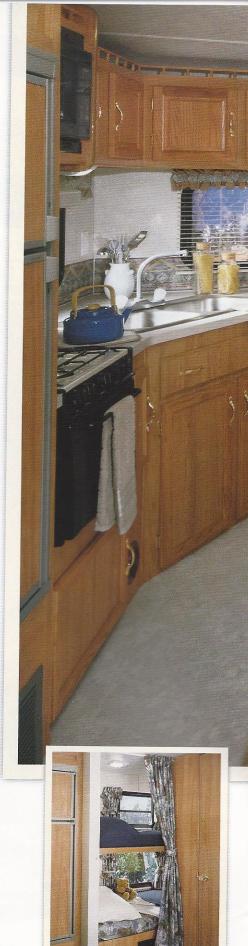

Our spacious refrigerators feature a convenient interior light, and a handy freezer shelf.

The optional microwave oven boasts a huge 1.2 cu.ft. interior space, making preparation of large dishes a breeze.

Catalina roofs are covered with a seamless rubber skin and feature tapered rafters for superior water runoff and leak prevention.

Another Coachmen innovation is the functional and handy under-sink silverware and utensil drawer.