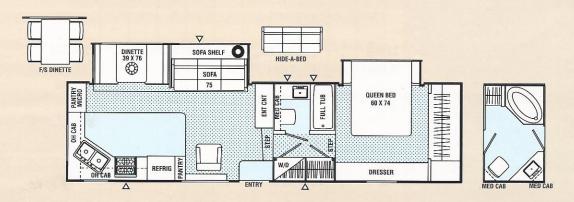

cept on Wide-body) (Mandatory For All Canadian Provinces)
- ☐ Filon® Fiberglass Sidewalls (270RBS, 271FK, 298FK, 299TB)

**237rls** / Rear Lounge / Slide Out / Wide Body Optional Filon® Fiberglass Sidewalls Available



#### 245rks / Rear Lounge / Slide Out Optional Filon® Fiberglass Sidewalls Available



- INDICATES CARPETING
- △ INDICATES OUTSIDE STORAGE LOCATION



# **251rls** / Rear Lounge / Slide Out Optional Filon® Fiberglass Sidewalls Available



#### 275rk / Rear Kitchen



### 278rks / Rear Kitchen / Slide Out



#### 279sa / Side Aisle / Slide Out



## 281tbs / Two Bedroom / Slide Out / Wide Body



- INDICATES CARPETING
- A INDICATES OUTSIDE STORAGE LOCATION



### 285rksn / Rear Kitchen / Slide Out / High Profile



### **320rks** / Rear Kitchen / Slide Out / High Profile





#### **Specifications**

|                             | 237RLS  | 245RKS | 251RLS | 275RK  | 278RKS |
|-----------------------------|---------|--------|--------|--------|--------|
| Base Weight                 | 5,976   | 6,753  | 6,811  | 5,761  | 7,440  |
| GVWR                        | 8,000   | 9,770  | 9,270  | 8,120  | 9,300  |
| Carrying Capacity           | 2,033   | 3,017  | 2,459  | 2,359  | 1,860  |
| Hitch Weight                | 1,000   | 1,770  | 1,270  | 1,120  | 1,300  |
| Axle Weight                 | 4,967   | 4,983  | 5,541  | 4,641  | 6,140  |
| Interior Height             | 6' 10"  | 6' 10" | 6' 10" | 6' 10" | 6' 10" |
| Exterior Height*            | 10' 5"  | 11' 2" | 11' 2" | 11' 2" | 11' 2" |
| Exterior Length             | 24' 10" | 25' 9" | 25' 9" | 28' 8" |