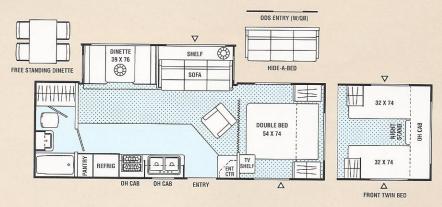

ors are framed in tubular steel to provide a solid foundation.

Independent suspension and brakes on all wheels with automotive studded hubs and lug nuts.

We wrap the entire underbelly with an extremely tear resistant, fiber laminated, polypropylene material called Darco to help keep water and dirt out.

All outside storage doors have latches to hold the door open which makes access to the storage areas easier. Abundant interior storage includes large residential style closet drawers and innovative under sink utensil drawer. All drawers utilize reliable metal drawer glides

14 Steel framing, with full width steel outriggers and cross members provide a reliable foundation to build upon.

#### **270rbs** / Rear Bath / Slide Out / Wide Body

Optional Filon® Fiberglass Sidewalls Available





#### **271fk** / Front Kitchen / Wide Body

Optional Filon® Fiberglass Sidewalls Available



# 291fls / Rear Bath / Slide Out / Wide Body



- INDICATES CARPETING
- △ INDICATES OUTSIDE STORAGE LOCATION



## 297rks / Rear Kitchen / Slide Out / Wide Body



#### 298fk / Front Kitchen

Optional Filon® Fiberglass Sidewalls Available



#### 299tb / Two Bedroom

Optional Filon® Fiberglass Sidewalls Available



### 300tbs / Two Bedroom / Wide Body



#### 310wb / Walk Thru Bath



## 338fls / Front Lounge / Slide Out / Wide Body



340sa / Side Aisle / Wide Body





- INDICATES CARPETING
- A INDICATES OUTSIDE STORAGE LOCATION



# **361fls** / Front Lounge / Slide Out / Wide Body



### **364tbs** / Two Bedroom / Slide Out / Wide Body



# 366tbs / Two Bedroom / Slide Out / Wide Body



##