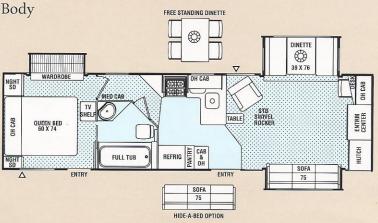

# 291fls / Rear Bath / Slide Out / Wide Body

- INDICATES CARPETING
- △ INDICATES OUTSIDE STORAGE LOCATION

## 297rks / Rear Kitchen / Slide Out / Wide Body