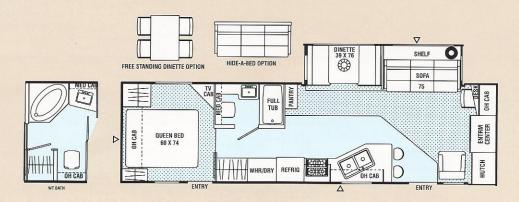

## 338fls / Front Lounge / Slide Out / Wide Body

340sa / Side Aisle / Wide Body

- INDICATES CARPETING
- A INDICATES OUTSIDE STORAGE LOCATION

# **361fls** / Front Lounge / Slide Out / Wide Body