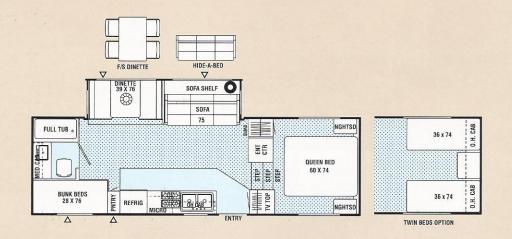

Models)
- ☐ Straight Axle (Non-Slide Models)
- Awning
- ☐ Slide-Out Room Awning Bedroom (340SA, 361FLS, 366TBS)
- ☐ Slide-Out Room Awning Coach (All Slide Models)
- ☐ CSA Upfit (Except on Wide-body) (Mandatory For All Canadian Provinces)
- ☐ Filon® Fiberglass Sidewalls (270RBS, 271FK, 298FK, 299TB)

**237rls** / Rear Lounge / Slide Out / Wide Body Optional Filon® Fiberglass Sidewalls Available



#### 245rks / Rear Lounge / Slide Out Optional Filon® Fiberglass Sidewalls Available



- INDICATES CARPETING
- △ INDICATES OUTSIDE STORAGE LOCATION



# **251rls** / Rear Lounge / Slide Out Optional Filon® Fiberglass Sidewalls Available



#### 275rk / Rear Kitchen



### 278rks / Rear Kitchen / Slide Out



#### 279sa / Side Aisle / Slide Out



## 281tbs / Two Bedroom / Slide Out / Wide Body



- INDICATES CARPETING
- A INDICATES OUTSIDE STORAGE LOCATION



### 285rksn / Rear Kitchen / Slide Out / High Profile



### **320rks** / Rear Kitchen / Slide Out / High Profile





#### **Specifications**

|                             | 237RLS  | 245RKS | 251RLS | 275RK  | 278RKS |
|-----------------------------|---------|--------|--------|--------|--------|
| Base Weight                 | 5,976   | 6,753  | 6,811  | 5,761  | 7,440  |
| GVWR                        | 8,000   | 9,770  | 9,270  | 8,120  | 9,300  |
| Carrying Capacity           | 2,033   | 3,017  | 2,459  | 2,359  | 1,860  |
| Hitch Weight                | 1,000   | 1,770  | 1,270  | 1,120  | 1,300  |
| Axle Weight                 | 4,967   | 4,983  | 5,541  | 4,641  | 6,140  |
| Interior Height             | 6' 10"  | 6'