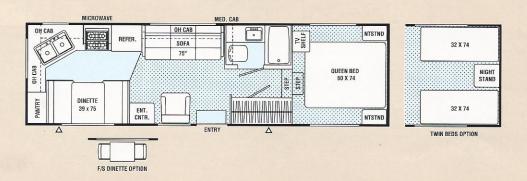

Range
- ☐ Spare Tire Kit (291FLS, 300TBS, 340SA & up) D-Range
- ☐ Retractable Stabilizer Jacks (Non-Slide Models)(Standard on Slide Models)
- ☐ Straight Axle (Non-Slide Models)
- Awning
- ☐ Slide-Out Room Awning Bedroom (340SA, 361FLS, 366TBS)
- ☐ Slide-Out Room Awning Coach (All Slide Models)
- ☐ CSA Upfit (Except on Wide-body) (Mandatory For All Canadian Provinces)
- ☐ Filon® Fiberglass Sidewalls (270RBS, 271FK, 298FK, 299TB)

**237rls** / Rear Lounge / Slide Out / Wide Body Optional Filon® Fiberglass Sidewalls Available



#### 245rks / Rear Lounge / Slide Out Optional Filon® Fiberglass Sidewalls Available



- INDICATES CARPETING
- △ INDICATES OUTSIDE STORAGE LOCATION



# **251rls** / Rear Lounge / Slide Out Optional Filon® Fiberglass Sidewalls Available



#### 275rk / Rear Kitchen



### 278rks / Rear Kitchen / Slide Out



#### 279sa / Side Aisle / Slide Out



## 281tbs / Two Bedroom / Slide Out / Wide Body



- INDICATES CARPETING
- A INDICATES OUTSIDE STORAGE LOCATION



### 285rksn / Rear Kitchen / Slide Out / High Profile



### **320rks** / Rear Kitchen / Slide Out / High Profile





#### **Specifications**

|                             | 237RLS  | 245RKS | 251RLS | 275RK  | 278RKS |
|-----------------------------|---------|--------|--------|--------|--------|
| Base Weight                 | 5,976   | 6,753  | 6,811  | 5,761  | 7,440  |
| GVWR                        | 8,000   | 9,770  | 9,270  | 8,120  | 9,300  |
| Carrying Capacity           | 2,033   | 3,017  | 2,459  | 2,359  | 1,860  |
| Hitch Weight                | 1,000   | 1,770  | 1,270  | 1,120  |