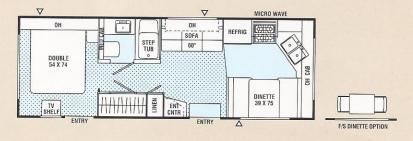

The 300TBS features plenty of living space with the large slide out room. Shown in Blue Dimension.

Convenient bunk beds, whether standard or optional, are available on many Catalina floorplans.

Enjoy comfortable sleeping on the deluxe inner spring queen mattress.