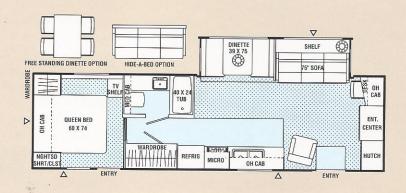

nd lug nuts.

We wrap the entire underbelly with an extremely tear resistant, fiber laminated, polypropylene material called Darco to help keep water and dirt out.

All outside storage doors have latches to hold the door open which makes access to the storage areas easier. Abundant interior storage includes large residential style closet drawers and innovative under sink utensil drawer. All drawers utilize reliable metal drawer glides

14 Steel framing, with full width steel outriggers and cross members provide a reliable foundation to build upon.

#### **270rbs** / Rear Bath / Slide Out / Wide Body

Optional Filon® Fiberglass Sidewalls Available





#### **271fk** / Front Kitchen / Wide Body

Optional Filon® Fiberglass Sidewalls Available



# 291fls / Rear Bath / Slide Out / Wide Body



- INDICATES CARPETING
- △ INDICATES OUTSIDE STORAGE LOCATION



## 297rks / Rear Kitchen / Slide Out / Wide Body



#### 298fk / Front Kitchen

Optional Filon® Fiberglass Sidewalls Available



#### 299tb / Two Bedroom

Optional Filon® Fiberglass Sidewalls Available



### 300tbs / Two Bedroom / Wide Body



#### 310wb / Walk Thru Bath



## 338fls / Front Lounge / Slide Out / Wide Body



340sa / Side Aisle / Wide Body





- INDICATES CARPETING
- A INDICATES OUTSIDE STORAGE LOCATION



# **361fls** / Front Lounge / Slide Out / Wide Body



### **364tbs** / Two Bedroom / Slide Out / Wide Body



# 366tbs / Two Bedroom / Slide Out / Wide Body



#### **Specifications**

|                             | 270RBS  | 271FK  | 291FLS  | 297RKS | 298FK  | 299TB   | 300TBS |
|--------------------