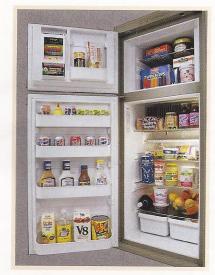

Our spacious refrigerators feature a convenient interior light, and a handy freezer shelf.

The optional microwave oven boasts a huge 1.2 cu.ft. interior space, making preparation of large dishes a breeze.