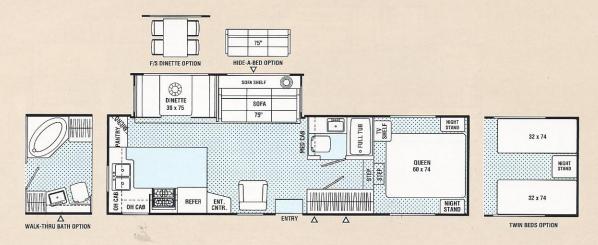

340SA & up) D-Range
- ☐ Retractable Stabilizer Jacks (Non-Slide Models)(Standard on Slide Models)
- ☐ Straight Axle (Non-Slide Models)
- Awning
- ☐ Slide-Out Room Awning Bedroom (340SA, 361FLS, 366TBS)
- ☐ Slide-Out Room Awning Coach (All Slide Models)
- ☐ CSA Upfit (Except on Wide-body) (Mandatory For All Canadian Provinces)
- ☐ Filon® Fiberglass Sidewalls (270RBS, 271FK, 298FK, 299TB)

**237rls** / Rear Lounge / Slide Out / Wide Body Optional Filon® Fiberglass Sidewalls Available



#### 245rks / Rear Lounge / Slide Out Optional Filon® Fiberglass Sidewalls Available



- INDICATES CARPETING
- △ INDICATES OUTSIDE STORAGE LOCATION



# **251rls** / Rear Lounge / Slide Out Optional Filon® Fiberglass Sidewalls Available



#### 275rk / Rear Kitchen



### 278rks / Rear Kitchen / Slide Out



#### 279sa / Side Aisle / Slide Out



## 281tbs / Two Bedroom / Slide Out / Wide Body



- INDICATES CARPETING
- A INDICATES OUTSIDE STORAGE LOCATION



### 285rksn / Rear Kitchen / Slide Out / High Profile



### **320rks** / Rear Kitchen / Slide Out / High Profile





#### **Specifications**

|                             | 237RLS  | 245RKS | 251RLS | 275RK  | 278RKS |
|-----------------------------|---------|--------|--------|--------|--------|
| Base Weight                 | 5,976   | 6,753  | 6,811  | 5,761  | 7,440  |
| GVWR                        | 8,000   | 9,770  | 9,270  | 8,120  | 9,300  |
| Carrying Capacity           | 2,033   | 3,017  | 2,459  | 2,359  | 1,860  |
| Hitch Weight                | 1,000   | 1,770  | 1,270  | 1,120  | 1,300  |
| Axle Weight                 |