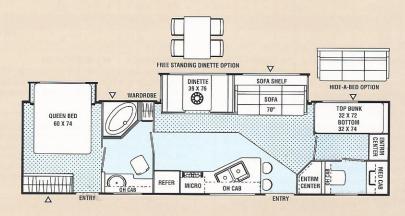

#### **271fk** / Front Kitchen / Wide Body

Optional Filon® Fiberglass Sidewalls Available



# 291fls / Rear Bath / Slide Out / Wide Body



- INDICATES CARPETING
- △ INDICATES OUTSIDE STORAGE LOCATION



## 297rks / Rear Kitchen / Slide Out / Wide Body



#### 298fk / Front Kitchen

Optional Filon® Fiberglass Sidewalls Available



#### 299tb / Two Bedroom

Optional Filon® Fiberglass Sidewalls Available



### 300tbs / Two Bedroom / Wide Body



#### 310wb / Walk Thru Bath



## 338fls / Front Lounge / Slide Out / Wide Body



340sa / Side Aisle / Wide Body





- INDICATES CARPETING
- A INDICATES OUTSIDE STORAGE LOCATION



# **361fls** / Front Lounge / Slide Out / Wide Body



### **364tbs** / Two Bedroom / Slide Out / Wide Body



# 366tbs / Two Bedroom / Slide Out / Wide Body



#### **Specifications**

|                             | 270RBS  | 271FK  | 291FLS  | 297RKS | 298FK  | 299TB   | 300TBS |
|-----------------------------|---------|--------|---------|--------|--------|---------|--------|
| Base Weight                 | 6,606   | 4,924  | 7,972   | 7,222  | 5,357  | 5,288   | 7,381  |
| GVWR                        | 10,800† | 7,600  | 10,800  | 8,970  | 7,600  | 7,600   | 10,800 |
| Carrying Capacity           | 4,194   | 2,676  | 2,828   | 1,748  | 2,243  | 2,312   | 3,419  |
| Hitch Weight                | 910     | 660    | 1,100   | 970    | 870    | 710     | 860    |
| Axle Weight                 | 5,696   | 4,264  | 6,872   | 6,252  | 4,487  | 4,578   | 6,521  |
| Interior Height             | 6' 10"  | 6' 6"  | 6'10"   | 6' 10" | 6' 6"  | 6' 6"