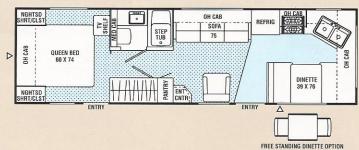

#### **270rbs** / Rear Bath / Slide Out / Wide Body

Optional Filon® Fiberglass Sidewalls Available