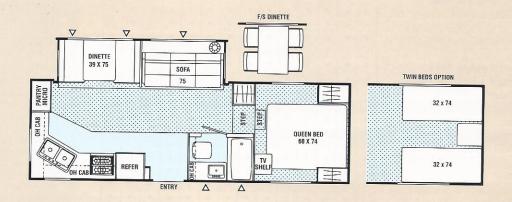

& up) (Mandatory with 2nd Roof A/C and Wire and
- Frame for 2nd A/C Options) ☐ LP Bottle Cover
- ☐ Power Hitch Jack
- ☐ Spare Tire Kit (271FK Thru 310WB) (Except 291FLS & 300TBS) C-Range
- ☐ Spare Tire Kit (291FLS, 300TBS, 340SA & up) D-Range
- ☐ Retractable Stabilizer Jacks (Non-Slide Models)(Standard on Slide Models)
- ☐ Straight Axle (Non-Slide Models)
- Awning
- ☐ Slide-Out Room Awning Bedroom (340SA, 361FLS, 366TBS)
- ☐ Slide-Out Room Awning Coach (All Slide Models)
- ☐ CSA Upfit (Except on Wide-body) (Mandatory For All Canadian Provinces)
- ☐ Filon® Fiberglass Sidewalls (270RBS, 271FK, 298FK, 299TB)

**237rls** / Rear Lounge / Slide Out / Wide Body Optional Filon® Fiberglass Sidewalls Available



#### 245rks / Rear Lounge / Slide Out Optional Filon® Fiberglass Sidewalls Available



- INDICATES CARPETING
- △ INDICATES OUTSIDE STORAGE LOCATION



# **251rls** / Rear Lounge / Slide Out Optional Filon® Fiberglass Sidewalls Available



#### 275rk / Rear Kitchen



### 278rks / Rear Kitchen / Slide Out



#### 279sa / Side Aisle / Slide Out



## 281tbs / Two Bedroom / Slide Out / Wide Body



- INDICATES CARPETING
- A INDICATES OUTSIDE STORAGE LOCATION



### 285rksn / Rear Kitchen / Slide Out / High Profile



### **320rks** / Rear Kitchen / Slide Out / High Profile





#### **Specifications**

|                             | 237RLS  | 245RKS | 251RLS | 275RK  | 278RKS |
|-----------------------------|---------|--------|--------|--------|--------|
| Base Weight                 | 5,976   | 6,753  | 6,811  | 5,761  | 7,440  |
| GVWR                        | 8,000   | 9