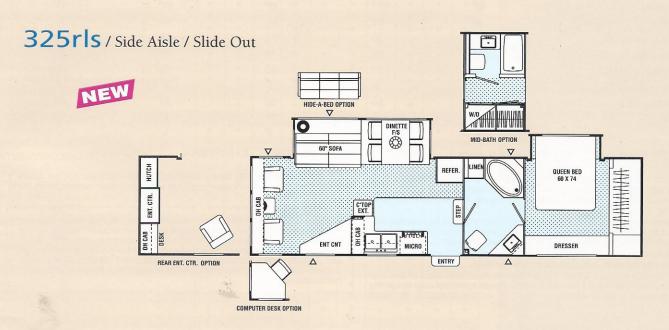

pt on Wide-body) (Mandatory For All Canadian Provinces)
- ☐ Filon® Fiberglass Sidewalls (270RBS, 271FK, 298FK, 299TB)

**237rls** / Rear Lounge / Slide Out / Wide Body Optional Filon® Fiberglass Sidewalls Available



#### 245rks / Rear Lounge / Slide Out Optional Filon® Fiberglass Sidewalls Available



- INDICATES CARPETING
- △ INDICATES OUTSIDE STORAGE LOCATION



# **251rls** / Rear Lounge / Slide Out Optional Filon® Fiberglass Sidewalls Available



#### 275rk / Rear Kitchen



### 278rks / Rear Kitchen / Slide Out



#### 279sa / Side Aisle / Slide Out



## 281tbs / Two Bedroom / Slide Out / Wide Body



- INDICATES CARPETING
- A INDICATES OUTSIDE STORAGE LOCATION



### 285rksn / Rear Kitchen / Slide Out / High Profile



### **320rks** / Rear Kitchen / Slide Out / High Profile





#### **Specifications**

|                             | 237RLS  | 245RKS | 251RLS | 275RK  | 278RKS |
|-----------------------------|---------|--------|--------|--------|--------|
| Base Weight                 | 5,976   | 6,753  | 6,811  | 5,761  | 7,440  |
| GVWR                        | 8,000   | 9,770  | 9,270  | 8,120  | 9,300  |
| Carrying Capacity           | 2,033   | 3,017  | 2,459  | 2,359  | 1,860  |
| Hitch Weight                | 1,000   | 1,770  | 1,270  | 1,120  | 1,300  |
| Axle Weight                 | 4,967   | 4,983  | 5,541  | 4,641  | 6,140  |
| Interior Height             | 6' 10"  | 6' 10" | 6' 10" | 6' 10" | 6' 10" |
| Exterior Height*            | 10' 5"  | 11' 2" | 11' 2" | 11' 2" | 11' 2" |
| Exterior Length             | 24' 10" | 25' 9" | 25' 9" | 28' 8" | 29