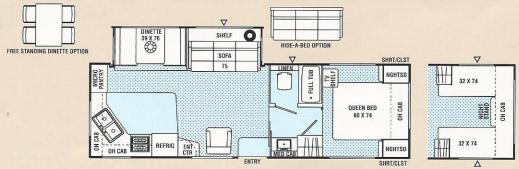

# 291fls / Rear Bath / Slide Out / Wide Body

- INDICATES CARPETING
- △ INDICATES OUTSIDE STORAGE LOCATION