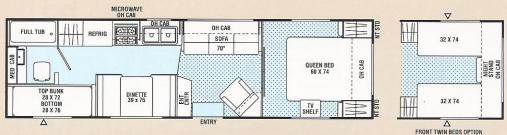

er. Abundant interior storage includes large residential style closet drawers and innovative under sink utensil drawer. All drawers utilize reliable metal drawer glides

14 Steel framing, with full width steel outriggers and cross members provide a reliable foundation to build upon.

#### **270rbs** / Rear Bath / Slide Out / Wide Body

Optional Filon® Fiberglass Sidewalls Available





#### **271fk** / Front Kitchen / Wide Body

Optional Filon® Fiberglass Sidewalls Available



# 291fls / Rear Bath / Slide Out / Wide Body



- INDICATES CARPETING
- △ INDICATES OUTSIDE STORAGE LOCATION



## 297rks / Rear Kitchen / Slide Out / Wide Body



#### 298fk / Front Kitchen

Optional Filon® Fiberglass Sidewalls Available



#### 299tb / Two Bedroom

Optional Filon® Fiberglass Sidewalls Available



### 300tbs / Two Bedroom / Wide Body



#### 310wb / Walk Thru Bath



## 338fls / Front Lounge / Slide Out / Wide Body



340sa / Side Aisle / Wide Body





- INDICATES CARPETING
- A INDICATES OUTSIDE STORAGE LOCATION



# **361fls** / Front Lounge / Slide Out / Wide Body



### **364tbs** / Two Bedroom / Slide Out / Wide Body



# 366tbs / Two Bedroom / Slide Out / Wide Body



#### **Specifications**

|                             | 270RBS  | 271FK  | 291FLS  | 297RKS | 298FK  | 299TB   | 300TBS |
|-----------------------------|---------|--------|---------|--------|--------|---------|--------|
| Base Weight                 | 6,606   | 4,924  | 7,972   | 7,222  | 5,357  | 5,288   | 7,381  |
| GVWR                        | 10,800† | 7,600  | 10,800  | 8,970  | 7,600  | 7,600   | 10,800