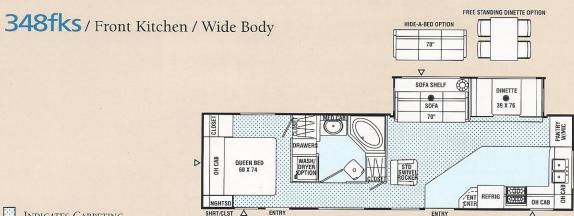

|                             | 310WB   | 338FLS | 340SA  | 348FKS | <b>361FLS</b> | <b>364TBS</b> | 366TBS |
|-----------------------------|---------|--------|--------|--------|---------------|---------------|--------|
| Base Weight                 | 5,425   | 8,128  | 8,963  | 8,440  | 8,965         | 8,259         | 8,779  |
| GVWR                        | 7,600   | 10,800 | 10,800 | 10,800 | 10,800        | 10,800        | 10,800 |
| Carrying Capacity           | 2,175   | 2,672  | 1,873  | 2,360  | 1,835         | 2,541         | 2,021  |
| Hitch Weight                | 910     | 1,240  | 1,310  | 1,200  | 1,050         | 1,170         | 1,260  |
| Axle Weight                 | 4,515   | 6,888  | 7,653  | 7,240  | 7,915         | 7,089         | 7,519  |
| Interior Height             | 6' 6"   | 6' 10" | 6' 10" | 6' 10" | 6' 10"        | 6'.10"        | 6' 10" |
| Exterior Height*            | 9' 3"   | 10' 4" | 10' 4" | 10' 4" | 10' 4"        | 10' 4"        | 10' 4" |
| Exterior Length             | 32' 10" | 33' 8" | 34' 8" | 34' 8" | 35' 1"        | 36' 1"        | 35' 8" |
| Exterior Width              | 7' 10"  | 8' 5"  | 8' 5"  | 8' 5"  | 8' 5"         | 8' 5"         | 8'-5"  |
| Hitch Pin Height            | 20"     | 20"    | 20"    | 20"    | 20"           | 20"           | 20"    |
| Sleeping Capacity           | 6/6     | 6/4    | 6/4    | 4/6    | 6             | 9/10          | 6      |
| Fresh Water Capacity (gal.) | 30      | 36     | 40     | 36     | 36            | 36            | 36     |
| Waste Water Capacity (gal.) | 32      | 40     | . 54   | 42     | 42            | 40            | 82     |
| Grey Water Capacity (gal.)  | 32      | 42     | 40     | 56     | 70            | 42            | 42     |
| Water Heater Capacity       | 6       | 6      | 6      | 6      | 6             | 6             | 6      |
| LP Gas Capacity (lb.)       | 60      | 60     | 60     | 60     | 60            | 60            | 60     |
| Furnace Rating (x 1,000)    | 31      | 35     | 40     | 40     | 40            | 40            | 40     |
| Tire Size                   | 0       | х      | •      | •      | X             | X             | X      |