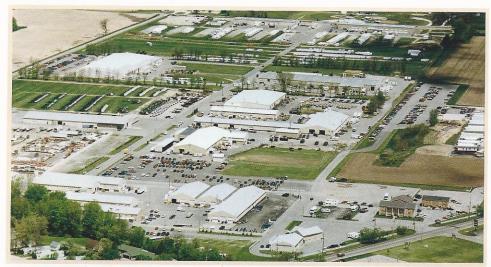

Come visit us at our Complex in Middlebury, Indiana (above) where you can relax at our Visitor's Center and enjoy guided tours of the assembly plants. Also visit us at our facilities in Fitzgerald, Georgia, Goshen, Indiana and Grants Pass,Oregon.

#### **Incredible Sales Growth Continues**

Coachmen RV cumulative growth for the past five years (1994-1998

Our main headquarters and primary manufacturing facilities are located in Middlebury, Indiana. We also have manufacturing facilities in Goshen, Indiana, Fitzgerald, Georgia, and Grants Pass, Oregon. In all, we occupy nearly 700,000 square feet of manufacturing space on nearly 120 acres. Over 1,600 dedicated workers will produce approximately 15,000 Coachmen RVs within the year.